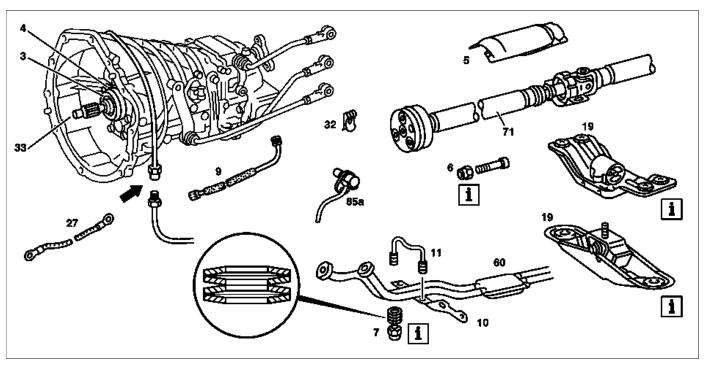

## TRANSMISSION 717.41 /43 /44 /46 (except , 717.448 /449)

P26.10-0209-09

| 3 | Release bearing | 9  | Speedometer shaft                | 32  | Clip catch                     |
|---|-----------------|----|----------------------------------|-----|--------------------------------|
| 4 | Release fork    | 10 | Exhaust bracket                  | 33  | Splined profile of drive shaft |
| 5 | Shield          | 11 | U-bracket                        | 60  | Exhaust system                 |
| 6 | Hexagon nut     | 19 | Engine support with engine mount | 71  | Front propeller shaft          |
| 7 | Hexagon nut     | 27 | Ground strap                     | 85a | Inductive sensor               |

| XX               | Remove/install                                                                            |                                                                               |                    |
|------------------|-------------------------------------------------------------------------------------------|-------------------------------------------------------------------------------|--------------------|
| 1                | Disconnect/connect battery ground line                                                    | Model 129, 163, 168, 170, 202, 208, 210                                       | AR54.10-P-0003A    |
|                  | Disconnect ground cable from battery                                                      | Model 140                                                                     | ra54001400003x     |
| 2                | Remove engine support with engine mount (19)                                              | i Support transmission beforehand                                             |                    |
| 3                | Remove exhaust bracket (10) and U-bracket (11)                                            | Replace self-locking nuts (7).                                                |                    |
| 4                | Remove shield (5)                                                                         |                                                                               |                    |
| 5                | Unbolt front propeller shaft (71)                                                         | Replace self-locking nuts (6).                                                |                    |
|                  |                                                                                           | Model 140                                                                     | AR41.10-P-0050DA   |
|                  |                                                                                           | Model 170, 202, 208                                                           | AR41.10-P-0050EA   |
|                  |                                                                                           | Model 210                                                                     | AR41.10-P-0050B    |
|                  |                                                                                           | Model 124, 126                                                                | ra4100107b050x     |
|                  |                                                                                           | Model 129                                                                     | AR41.10-P-0050A    |
|                  |                                                                                           | Type 201                                                                      | ra4100107c050x     |
| 6                | Unhook exhaust system (60) at the rear hanger                                             | i Detach using a V-belt                                                       |                    |
| 7                | Unscrew speedometer shaft (9) and/or inductive sensor (85a)                               |                                                                               |                    |
| <b>⚠</b> Danger! | Risk of poisoning caused by swallowing brake fluid. Risk of injury caused by brake        | Only pour brake fluid into suitable and appropriately marked containers. Wear | AS42.50-Z-0001-01A |
|                  | fluid coming into contact with skin and eyes.                                             | protective clothing and eye protection when handling brake fluid.             |                    |
| 8                | Disconnect line connection (arrow) for clutch actuation                                   |                                                                               |                    |
| (!)              | Brake fluid notes                                                                         | All models                                                                    | AH42.50-P-0001-01A |
| 9                | Remove clip catches (32)and unhook shift rods                                             |                                                                               |                    |
| 10               | Unscrew ground strap (27) from transmission                                               |                                                                               |                    |
| 11               | Remove transmission from engine block                                                     | Remove transmission downwards at an incline                                   |                    |
| 12               | Lightly grease splined profile of drive shaft (33)                                        | i Vehicles without two-mass flywheel                                          |                    |
| 13               | Check pressure bearing (3), clutch release fork (4) and grooved ball bearing of crankshaf | it                                                                            |                    |
| 14               | Install in the reverse order                                                              |                                                                               |                    |