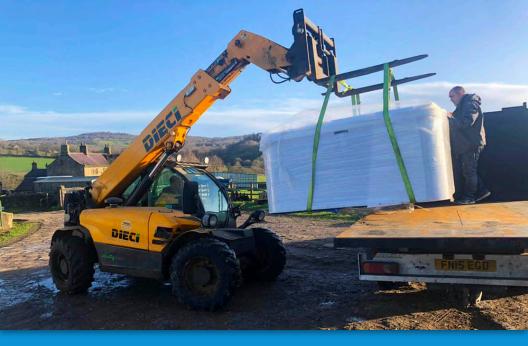

#### What does it weigh?

Bear in mind that a hot tub will likely weigh over 500kg, especially if there's still some residual water in the pipework. We will use our equipment to drain the spa completely before using our spa trolly to remove it safely and securely.

You can't put a price on experience. Actually, we can. We move spas from just £199.

We use our specialist equipment to move hot tubs, including our spa trolleys, air wedges, water pumps and hot tub trailer.