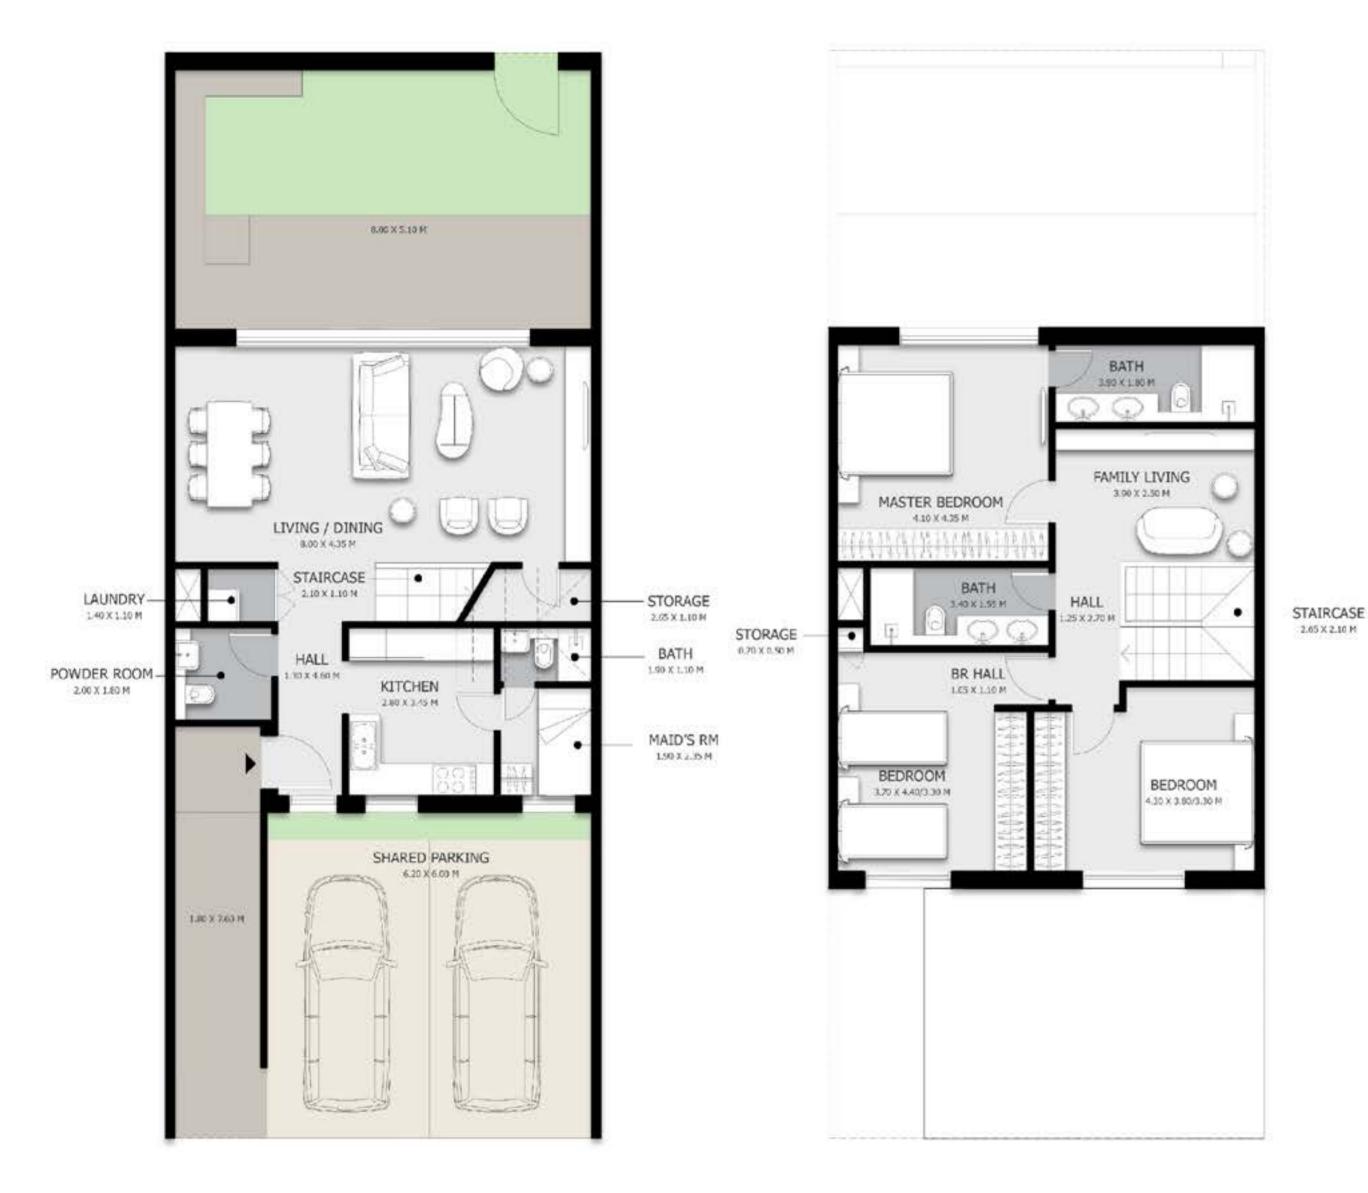

### VILLAS

SOME KEEP US IN THE PRESENT IN STASIS. SOME SHOW US THE FUTURE THROUGH A LOOKING GLASS.





هنالك أماكن ينشرح لها صدرك وهنالك أماكن ينفتح بها عالمك.

### 5 BEDROOM STANDALONE VILLA



# فيلا منفردة بـ 5 غرف نوم

## 4 BEDROOM STANDALONE VILLA



# فيلا منفردة بـ 4 غرف نوم

#### 4 BEDROOM TOWN HOUSE A



**GROUND FLOOR PLAN** 



# تاون هاوس بـ 4 غرف نوم نمط أ

whatsoever up to the final 'as built' status.

An Experience by



#### 3 BEDROOM TOWN HOUSE A



# تاون هاوس بـ 3 غرف نوم نمط أ

#### 3 BEDROOM TOWN HOUSE B



GROUND FLOOR PLAN

FIRST FLOOR PLAN

hayyan.ae | f layyanuae

## تاون هاوس بـ 3 غرف نوم نمط ب



### HAYYAN | PHASE 1 | TOWNHOUSE

#### 3BTA1 - 01

|  | • | 1277.90 sq. ft.<br>  881.57 sq. ft.  |
|--|---|--------------------------------------|
|  |   | 2159.47 sq. ft.<br>  1722.24 sq. ft. |

#### NOTES:

1. Measurements are indicative in metric and imperial excluding construction tolerance.

- 2. Plots / unit dimensions may vary from brochure.
- 3. All images used are for illustrative purposes only.
- 4. Unless stated otherwise, all fittings and interior decorative items shown are for illustrative purposes only and should not be a part of the handing over items.

5. The developer reserves the right to make alterations, at its absolute discretion, without any liability whatsoever up to th