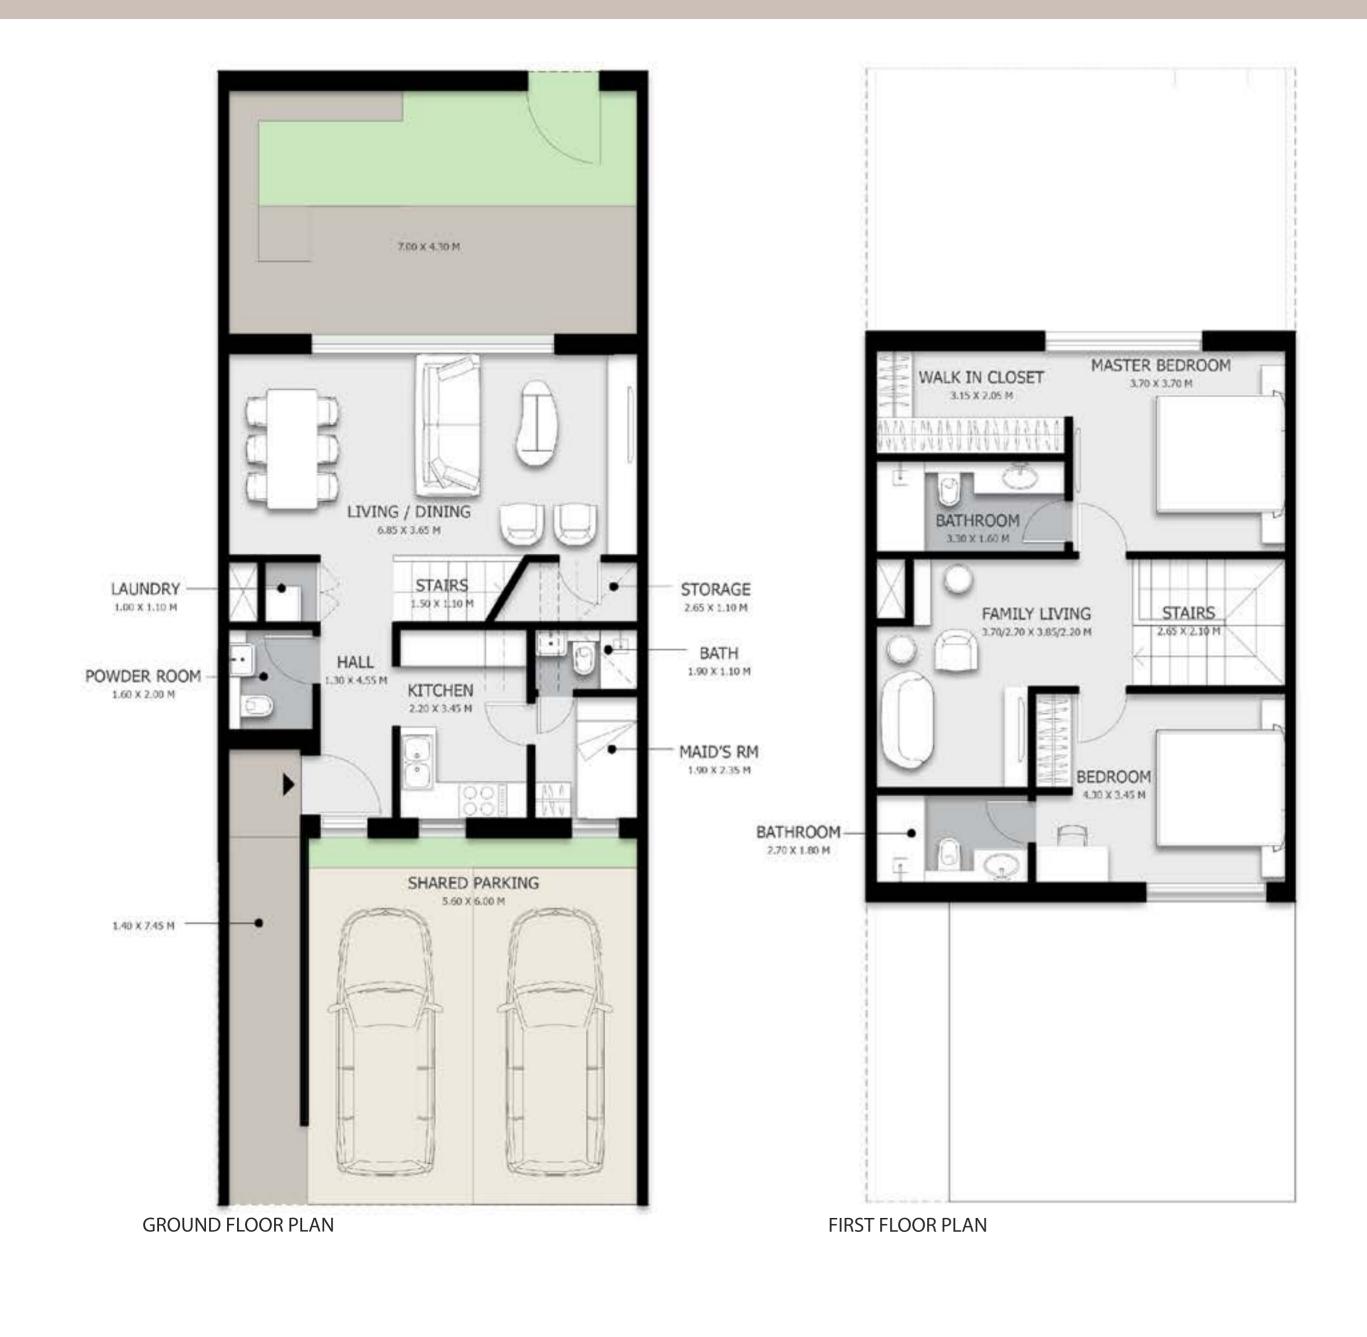

ـ 3 غرف نوم نمط ب



### HAYYAN | PHASE 1 | TOWNHOUSE

#### 3BTA1 - 01

|  | • | 1277.90 sq. ft.<br>  881.57 sq. ft.  |
|--|---|--------------------------------------|
|  |   | 2159.47 sq. ft.<br>  1722.24 sq. ft. |

#### NOTES:

1. Measurements are indicative in metric and imperial excluding construction tolerance.

- 2. Plots / unit dimensions may vary from brochure.
- 3. All images used are for illustrative purposes only.
- 4. Unless stated otherwise, all fittings and interior decorative items shown are for illustrative purposes only and should not be a part of the handing over items.

5. The developer reserves the right to make alterations, at its absolute discretion, without any liability whatsoever up to the final 'as built' status.

An Experience by



### 2 BEDROOM TOWN HOUSE A&B





# تاون هاوس بغرفتي نوم نمط أ و ب



#### HAYYAN | PHASE 1 | TOWNHOUSE 2BTA1 - 01

| GROUND | FLOOR: | 98.90 sq. m.  | 1064.56 sq. ft. |
|--------|--------|---------------|-----------------|
| FIRST  | FLOOR: | 64.60 sq. m.  | 695.35 sq. ft.  |
|        |        |               |                 |
| TOTAL  | AREA : | 163.50 sq. m. | 1759.91 sq. ft. |
| PLOT A | AREA : | 129.50 sq. m. | 1393.94 sq. ft. |

#### NOTES:

- 1. Measurements are indicative in metric and imperial excluding construction tolerance.
- 2. Plots / unit dimensions may vary from brochure.
- 3. All images used are for illustrative purposes only.
- 4. Unless stated otherwise, all fittings and interior decorative items shown are for illustrative purposes only and should not be a part of the handing over items.
- 5. The d