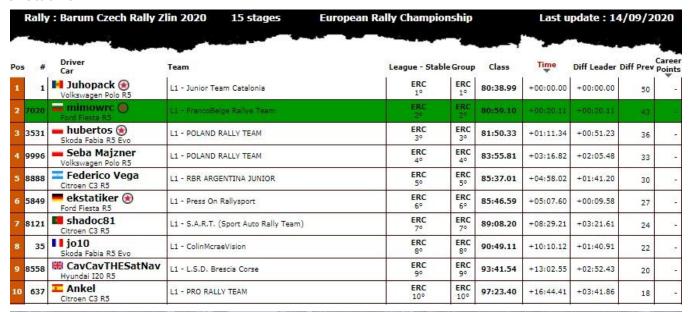

# European Rally Championship: Barum Rally Zlin

We are in Czech Republic for the 6<sup>th</sup> round of ERC and the last for Junior championship. The difficult tarmac and forest stage of Barum Rally Zlin generally host a surprising rally.

#### **ERC**

After a SSS in Zlin, multiples battles start for different positions, **mimowrc** and **G.Ros** for first place, **Juhopack** is 3<sup>rd</sup> at 16 seconds, **rauldetramo**, **groveine974** and **hubertos** fight for 4<sup>th</sup> place.

Day2, is starting and for personal reason **G.Ros** didn't take pack of the Leg2, **mimowrc**, **rauldetramo** and **groveine974** made the wrong tyre choice, **Juhopack** take the lead off the Bulgarian driver, as **hubertos** successfully manage the conditions and take the 3<sup>rd</sup> place with a 30 seconds gap of the front and on the back. Then a heavy rain fell on the roads and the first victim was **groveine974** early in the afternoon, **mimowrc** is unable to catch up **Juhopack** and prefer assuring his position, **hubertos** remain 3<sup>rd</sup>, **rauldetramo** leave the road in the last stage letting the 4<sup>th</sup> place to **Seba Majzner** and **Federico Vega** enter in the Top5 after fighting with **ekstatiker**.