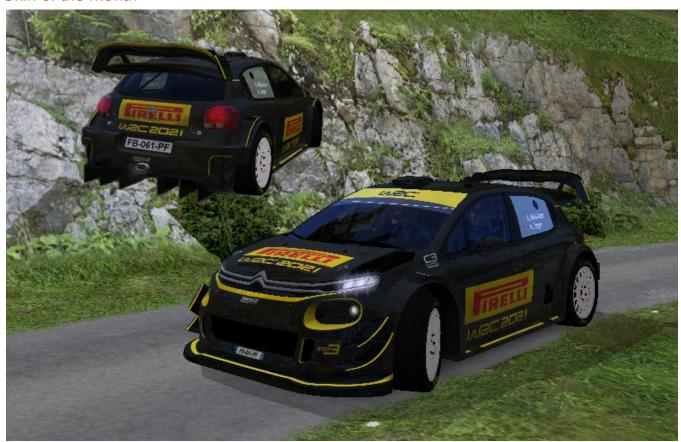

# Skin of the month

<u>Citroën C3 WRC Mikkelsen/Jaeger Pirelli Development Test 2020 (by alex\_speed)</u>
<a href="https://www.mediafire.com/file/65mmpt2kun68d75/Pirelli21.zip/file">https://www.mediafire.com/file/65mmpt2kun68d75/Pirelli21.zip/file</a></u>