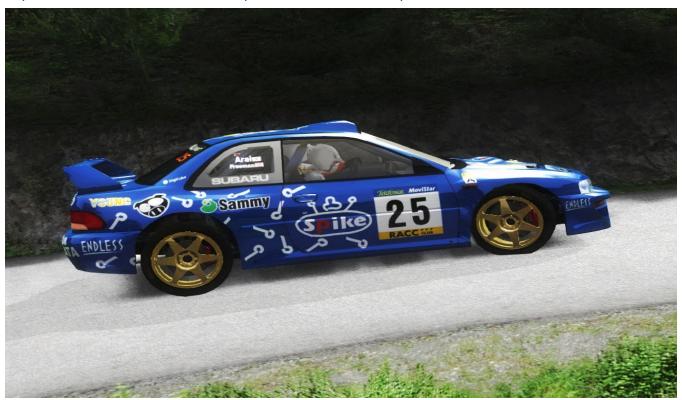

Subaru Impreza WRC '99 Arai/Freeman Rallye Catalunya 2000 (by PetrovPG). http://download848.mediafire.com/k30g4cippmsg/tbhz3c89x7t4hx9/2000\_Arai\_Rallye+Catalunya-Costa+Brava+%28ppg%29.zip

Do not hesitate to return to this magazine and if you want to share screenshots of your career mod rallies send them on the dedicated subjects in the Screenshot section of the forum or by PM. (If you wish a brief comment can be add).