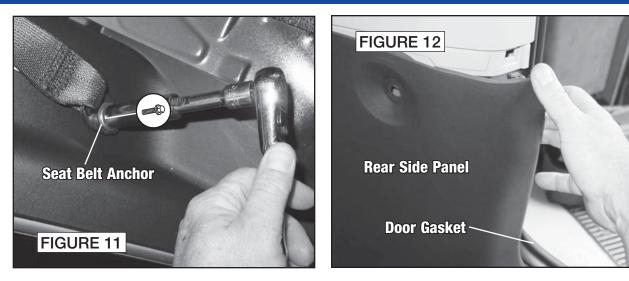

# **Rear Side Subwoofer** (continued)

- 12. Remove one (1) 14mm bolt securing lower seat belt anchor (Figure 11).
- 13. Pull door gasket away along rear side panel (Figure 12).
- 14. Pry out rear side panel to release clips, disconnect power outlet harness and remove side panel (Figure 12).
- Remove four (4) 10mm screws securing subwoofer to side wall. Disconnect wiring harness and lift subwoofer to remove (Figure 13).
- **16.** Test fit new subwoofer and cut to enlarge opening if necessary using a saber saw.
- **17.** Make wiring connections following instructions on page 13. Return to this page to complete installation.
- 18. Secure new speaker with screws previously removed.
- **19.** Test speaker operation and reinstall rear of vehicle by reversing removal steps.