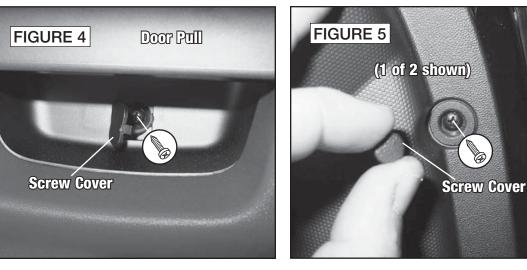

- 1. Pry off "sail" panel to release clips and remove panel (Figure 1).
- 2. Pry open screw cover in door release trim and remove one (1) exposed phillips screw. Remove door release trim (Figures 2 & 3).
- 3. Pry open screw cover behind door pull and remove one (1) exposed phillips screw (Figure 4).
- 4. Pry off two (2) screw covers along front edge of door panel and remove one (1) exposed phillips screw at each location (Figure 5).

# Front Door Speakers (continued)

- 5. Pry off one (1) screw cover along rear edge of door panel and remove one (1) exposed phillips screw (Figure 6).
- 6. Pry out sides and bottom of door panel to release clips. Pull out panel, disconnect wiring harnesses and remove (Figure 7).
- Using a drill and 5/32" bit, drill out four (4) rivets securing speaker. Pull out speaker, disconnect and remove (Figure 8).
- 8. Secure new speaker to adaptor bracket.
- 9. Place speaker/bracket assembly in location and mark new mounting holes. Remove assembly and drill new holes with a 1/8" bit.
- **10.** Make wiring connections following instructions on page 13. Return to this page to complete installation.
- **11.** Secure speaker/bracket assembly to location and test operation.
- **12.** Reinstall door panel by reversing removal steps.