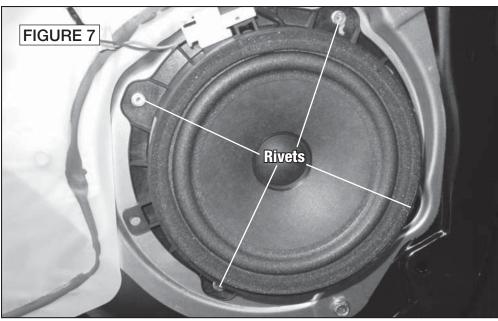

# Front Door Speakers (continued)

- 5. Pry off one (1) screw cover along rear edge of door panel and remove one (1) exposed phillips screw (Figure 6).
- 6. Pry out sides and bottom of door panel to release clips. Pull out panel, disconnect wiring harnesses and remove (Figure 7).
- Using a drill and 5/32" bit, drill out four (4) rivets securing speaker. Pull out speaker, disconnect and remove (Figure 8).
- 8. Secure new speaker to adaptor bracket.
- 9. Place speaker/bracket assembly in location and mark new mounting holes. Remove assembly and drill new holes with a 1/8" bit.
- **10.** Make wiring connections following instructions on page 13. Return to this page to complete installation.
- **11.** Secure speaker/bracket assembly to location and test operation.
- **12.** Reinstall door panel by reversing removal steps.