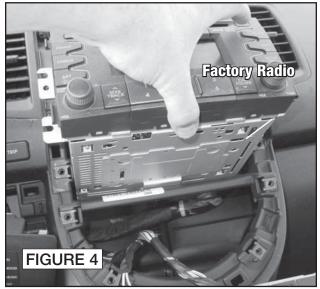

# **Factory Radio Removal**

The clips securing the receiver trimpanel are extremely tight and may require a considerable amount of force to release. Care should be taken to avoid cosmetic damage.

- 1. Before proceeding, eject disc(s) from factory unit if present.
- 2. Disconnect negative battery cable to prevent any electrical short.
- 3. Starting at the bottom edge, carefully pry out receiver trimpanel to release ten (10) clips, disconnect wiring harness and remove trimpanel (Figures 1 & 2).
- Remove four (4) phillips screws securing climate control panel to dash, then allow panel to hang by harness (Figure 3). Note: DO NOT DISCONNECT WIRING HARNESS.
- 5. Remove four (4) phillips screws securing factory radio. Pull out radio, disconnect and remove (Figures 3 & 4).