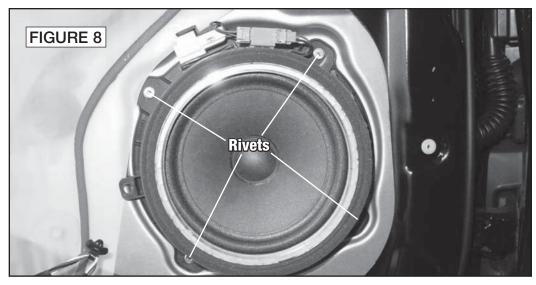

# **Rear Door Speakers** (continued)

- 4. Pry off one (1) screw cover along rear edge of door panel and remove one (1) exposed phillips screw (Figure 5).
- 5. Pry out sides and bottom of door panel to release eight (8) clips. Pull out panel, disconnect wiring harnesses and remove (Figure 6).
- 6. Using a drill and 5/32" bit, drill out four (4) rivets securing speaker. Pull out speaker, disconnect and remove (Figure 7).
- 7. Secure new speaker to adaptor bracket.
- 8. Place speaker/bracket assembly in location and mark new mounting holes. Remove assembly and drill new holes with a 1/8" bit.
- 9. Connect speaker wiring adaptor of replacement speaker to vehicle speaker harness.
- **10.** Secure speaker/bracket assembly to location and test operation.
- **11.** Reinstall door panel by reversing removal steps.