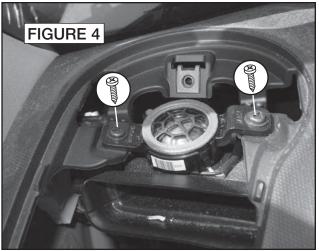

# **Factory Radio Removal**

The clips securing the receiver trimpanel are extremely tight and may require a considerable amount of force to release. Care should be taken to avoid cosmetic damage.

- 1. Before proceeding, eject disc(s) from factory unit if present.
- 2. Disconnect negative battery cable to prevent any electrical short.
- 3. Starting at the bottom edge, carefully pry out receiver trimpanel to release ten (10) clips, disconnect wiring harness and remove trimpanel (Figures 1 & 2).
- Remove four (4) phillips screws securing climate control panel to dash, then allow panel to hang by harness (Figure 3). Note: DO NOT DISCONNECT WIRING HARNESS.
- 5. Remove four (4) phillips screws securing factory radio. Pull out radio, disconnect and remove (Figures 3 & 4).

- Starting at the bottom edge, carefully pry out receiver trimpanel to release ten (10) clips. Disconnect wiring harness and remove receiver trimpanel (Figures 1 & 2).
- Carefully pry up center dash speaker grille to release six (6) clips and remove grille (Figure 3).
- 3. Remove four (4) phillips screws securing speaker. Pull out speaker, disconnect and remove (Figure 4).
- Make wiring connections following instructions on page 13. Return to this page to complete installation.
- 5. Secure speaker to location with screws previously removed.
- 6. Test speaker operation and reassemble dash by reversing disassembly steps.