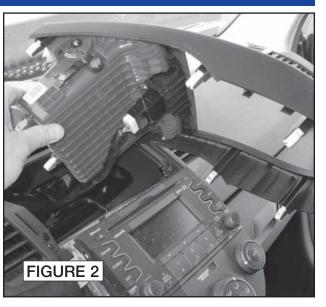

# **Factory Radio Removal**

The clips securing the receiver trimpanel are extremely tight and may require a considerable amount of force to release. Care should be taken to avoid cosmetic damage.

- 1. Before proceeding, eject disc(s) from factory unit if present.
- 2. Disconnect negative battery cable to prevent any electrical short.
- 3. Starting at the bottom edge, carefully pry out receiver trimpanel to release ten (10) clips, disconnect wiring harness and remove trimpanel (Figures 1 & 2).
- Remove four (4) phillips screws securing climate control panel to dash, then allow panel to hang by harness (Figure 3). Note: DO NOT DISCONNECT WIRING HARNESS.
- 5. Remove four (4) phillips screws securing factory radio. Pull out radio, disconnect and remove (Figures 3 & 4).