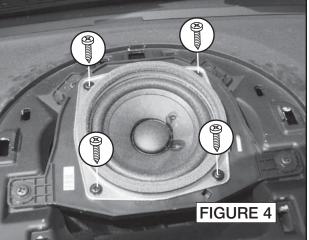

# **Center Dash Speaker**

- Starting at the bottom edge, carefully pry out receiver trimpanel to release ten (10) clips. Disconnect wiring harness and remove receiver trimpanel (Figures 1 & 2).
- Carefully pry up center dash speaker grille to release six (6) clips and remove grille (Figure 3).
- 3. Remove four (4) phillips screws securing speaker. Pull out speaker, disconnect and remove (Figure 4).
- Make wiring connections following instructions on page 13. Return to this page to complete installation.
- 5. Secure speaker to location with screws previously removed.
- 6. Test speaker operation and reassemble dash by reversing disassembly steps.