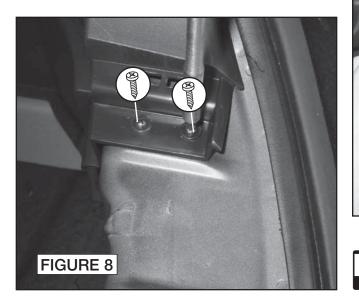

# **Rear Side Subwoofer** (continued)

- Remove three (3) phillips clips on hatch door scuff plate by unscrewing center pin, then prying out clip (Figure 6).
- 8. Pull out hatch door gasket just enough to clear scuff plate. Pry up scuff plate to release four (4) clips and remove (Figure 7).
- 9. Remove two (2) phillips screws exposed by removal of hatch door scuff plate (Figure 8).
- 10. Unscrew cargo net anchor to remove (Figure 9).
- **11.** Pry up passenger rear door scuff plate to release clips and remove one (1) exposed phillips screw (Figure 10).