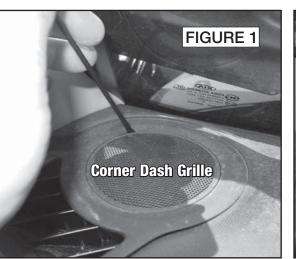

# **Corner Dash Tweeters**

- 1. Carefully pry off corner dash grille to release clips and remove (Figure 1).
- 2. Remove one (1) exposed phillips screw (Figure 2).
- 3. Carefully pry out vent assembly to release clips. Pull assembly straight back to remove (Figure 3).
- 4. Remove two (2) phillips screws securing tweeter. Disconnect speaker wiring harness and remove tweeter (Figure 4).
- 5. Fabricate a speaker mounting bracket and secure speaker to bracket.
- 6. Make wiring connections following instructions on page 13. Return to this page to complete installation.
- 7. Secure speaker/bracket assembly to location.
- 8. Test speaker operation and reassemble by reversing disassembly steps.