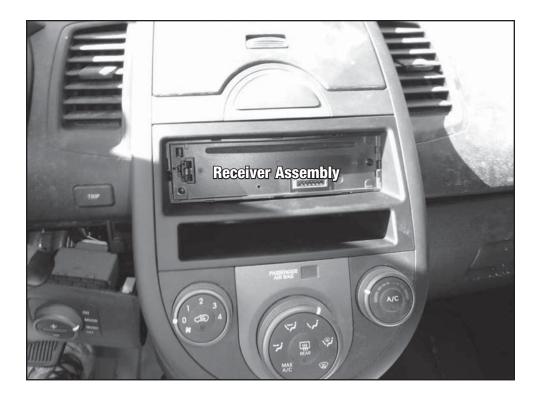

# **Receiver Installation**

A Standard DIN unit is shown. A Double-DIN receiver may also be installed following these same instructions.

No wiring adaptor is available for 2012-'13 models with factory subwoofer. The receiver must be hardwired.

- 1. Secure receiver to mounting bracket following instructions supplied with the dash kit.
- 2. Make wiring connections following instructions supplied with the receiver wiring adaptor received from Crutchfield.
- Hold receiver assembly near dash. Connect receiver wiring adaptor to vehicle harness and plug antenna lead into rear of receiver. *Note:* Use the antenna adaptor to connect the antenna for 2010-'11 models. Plug in any other accessories to be used with the new receiver.
- 4. Slide assembly into dash and secure with screws previously removed.
- 5. Reconnect all wiring harnesses including airbag. Test operation and reassemble dash by reversing removal steps.