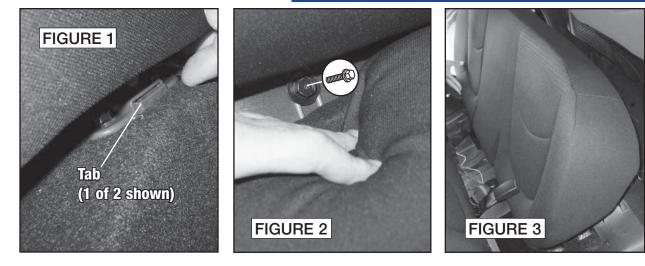

# **Factory Radio Removal**

The clips securing the receiver trimpanel are extremely tight and may require a considerable amount of force to release. Care should be taken to avoid cosmetic damage.

- 1. Before proceeding, eject disc(s) from factory unit if present.
- 2. Disconnect negative battery cable to prevent any electrical short.
- 3. Starting at the bottom edge, carefully pry out receiver trimpanel to release ten (10) clips, disconnect wiring harness and remove trimpanel (Figures 1 & 2).
- Remove four (4) phillips screws securing climate control panel to dash, then allow panel to hang by harness (Figure 3). Note: DO NOT DISCONNECT WIRING HARNESS.
- 5. Remove four (4) phillips screws securing factory radio. Pull out radio, disconnect and remove (Figures 3 & 4).

- Starting at the bottom edge, carefully pry out receiver trimpanel to release ten (10) clips. Disconnect wiring harness and remove receiver trimpanel (Figures 1 & 2).
- Carefully pry up center dash speaker grille to release six (6) clips and remove grille (Figure 3).
- 3. Remove four (4) phillips screws securing speaker. Pull out speaker, disconnect and remove (Figure 4).
- Make wiring connections following instructions on page 13. Return to this page to complete installation.
- 5. Secure speaker to location with screws previously removed.
- 6. Test speaker operation and reassemble dash by reversing disassembly steps.