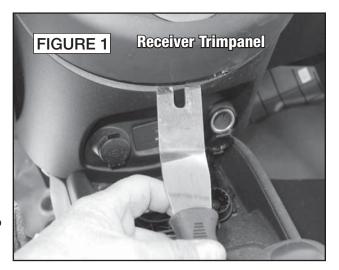

# **Factory Radio Removal**

The clips securing the receiver trimpanel are extremely tight and may require a considerable amount of force to release. Care should be taken to avoid cosmetic damage.

- 1. Before proceeding, eject disc(s) from factory unit if present.
- 2. Disconnect negative battery cable to prevent any electrical short.
- 3. Starting at the bottom edge, carefully pry out receiver trimpanel to release ten (10) clips, disconnect wiring harness and remove trimpanel (Figures 1 & 2).
- Remove four (4) phillips screws securing climate control panel to dash, then allow panel to hang by harness (Figure 3). Note: DO NOT DISCONNECT WIRING HARNESS.
- 5. Remove four (4) phillips screws securing factory radio. Pull out radio, disconnect and remove (Figures 3 & 4).

- Starting at the bottom edge, carefully pry out receiver trimpanel to release ten (10) clips. Disconnect wiring harness and remove receiver trimpanel (Figures 1 & 2).
- Carefully pry up center dash speaker grille to release six (6) clips and remove grille (Figure 3).
- 3. Remove four (4) phillips screws securing speaker. Pull out speaker, disconnect and remove (Figure 4).
- Make wiring connections following instructions on page 13. Return to this page to complete installation.
- 5. Secure speaker to location with screws previously removed.
- 6. Test speaker operation and reassemble dash by reversing disassembly steps.