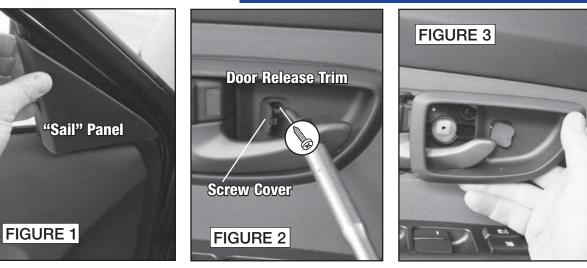

- 1. Pry off "sail" panel to release clips and remove panel (Figure 1).
- 2. Pry open screw cover in door release trim and remove one (1) exposed phillips screw. Remove door release trim (Figures 2 & 3).
- 3. Pry open screw cover behind door pull and remove one (1) exposed phillips screw (Figure 4).
- 4. Pry off two (2) screw covers along front edge of door panel and remove one (1) exposed phillips screw at each location (Figure 5).