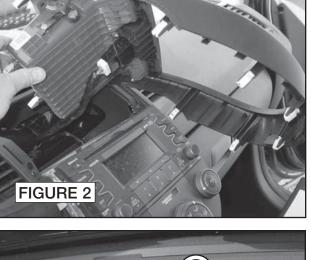

- Starting at the bottom edge, carefully pry out receiver trimpanel to release ten (10) clips. Disconnect wiring harness and remove receiver trimpanel (Figures 1 & 2).
- Carefully pry up center dash speaker grille to release six (6) clips and remove grille (Figure 3).
- 3. Remove four (4) phillips screws securing speaker. Pull out speaker, disconnect and remove (Figure 4).
- Make wiring connections following instructions on page 13. Return to this page to complete installation.
- 5. Secure speaker to location with screws previously removed.
- 6. Test speaker operation and reassemble dash by reversing disassembly steps.