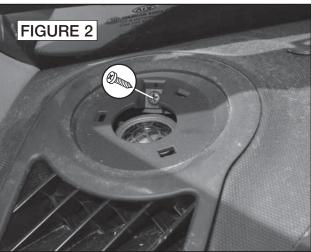

# **Factory Radio Removal**

The clips securing the receiver trimpanel are extremely tight and may require a considerable amount of force to release. Care should be taken to avoid cosmetic damage.

- 1. Before proceeding, eject disc(s) from factory unit if present.
- 2. Disconnect negative battery cable to prevent any electrical short.
- 3. Starting at the bottom edge, carefully pry out receiver trimpanel to release ten (10) clips, disconnect wiring harness and remove trimpanel (Figures 1 & 2).
- Remove four (4) phillips screws securing climate control panel to dash, then allow panel to hang by harness (Figure 3). Note: DO NOT DISCONNECT WIRING HARNESS.
- 5. Remove four (4) phillips screws securing factory radio. Pull out radio, disconnect and remove (Figures 3 & 4).

- Starting at the bottom edge, carefully pry out receiver trimpanel to release ten (10) clips. Disconnect wiring harness and remove receiver trimpanel (Figures 1 & 2).
- Carefully pry up center dash speaker grille to release six (6) clips and remove grille (Figure 3).
- 3. Remove four (4) phillips screws securing speaker. Pull out speaker, disconnect and remove (Figure 4).
- Make wiring connections following instructions on page 13. Return to this page to complete installation.
- 5. Secure speaker to location with screws previously removed.
- 6. Test speaker operation and reassemble dash by reversing disassembly steps.