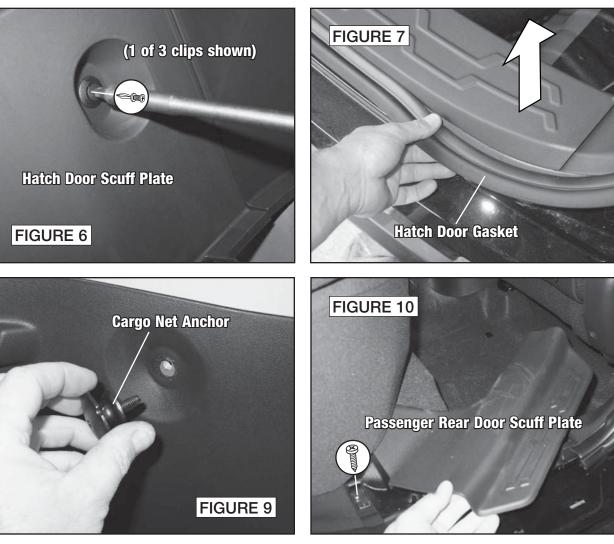

# **Rear Side Subwoofer** (continued)

- Remove three (3) phillips clips on hatch door scuff plate by unscrewing center pin, then prying out clip (Figure 6).
- 8. Pull out hatch door gasket just enough to clear scuff plate. Pry up scuff plate to release four (4) clips and remove (Figure 7).
- 9. Remove two (2) phillips screws exposed by removal of hatch door scuff plate (Figure 8).
- 10. Unscrew cargo net anchor to remove (Figure 9).
- **11.** Pry up passenger rear door scuff plate to release clips and remove one (1) exposed phillips screw (Figure 10).

#### Continued on the next page.

1-800-955-9094 TECHNICAL SUPPORT

# **Rear Side Subwoofer** (continued)

- 12. Remove one (1) 14mm bolt securing lower seat belt anchor (Figure 11).
- 13. Pull door gasket away along rear side panel (Figure 12).
- 14. Pry out rear side panel to release clips, disconnect power outlet harness and remove side panel (Figure 12).
- Remove four (4) 10mm screws securing subwoofer to side wall. Disconnect wiring harness and lift subwoofer to remove (Figure 13).
- **16.** Test fit new subwoofer and cut to enlarge opening if necessary using a saber saw.
- **17.** Make wiring connections following instructions on page 13. Return to this page to complete installation.
- 18. Secure new speaker with screws previously removed.
- **19.** Test speaker operation and reinstall rear of vehicle by reversing removal steps.