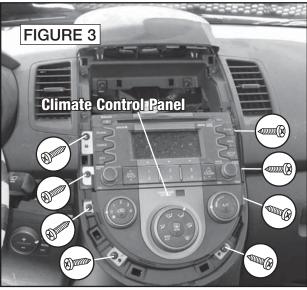

# **Factory Radio Removal**

The clips securing the receiver trimpanel are extremely tight and may require a considerable amount of force to release. Care should be taken to avoid cosmetic damage.

- 1. Before proceeding, eject disc(s) from factory unit if present.
- 2. Disconnect negative battery cable to prevent any electrical short.
- 3. Starting at the bottom edge, carefully pry out receiver trimpanel to release ten (10) clips, disconnect wiring harness and remove trimpanel (Figures 1 & 2).
- Remove four (4) phillips screws securing climate control panel to dash, then allow panel to hang by harness (Figure 3). Note: DO NOT DISCONNECT WIRING HARNESS.
- 5. Remove four (4) phillips screws securing factory radio. Pull out radio, disconnect and remove (Figures 3 & 4).