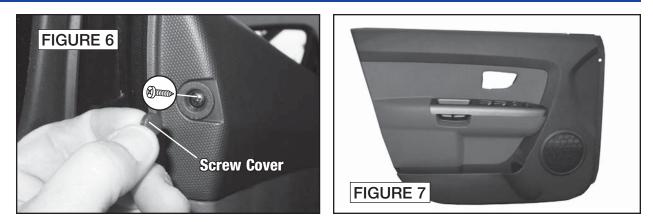

# Front Door Speakers (continued)

- 5. Pry off one (1) screw cover along rear edge of door panel and remove one (1) exposed phillips screw (Figure 6).
- 6. Pry out sides and bottom of door panel to release clips. Pull out panel, disconnect wiring harnesses and remove (Figure 7).
- Using a drill and 5/32" bit, drill out four (4) rivets securing speaker. Pull out speaker, disconnect and remove (Figure 8).
- 8. Secure new speaker to adaptor bracket.
- 9. Place speaker/bracket assembly in location and mark new mounting holes. Remove assembly and drill new holes with a 1/8" bit.
- **10.** Make wiring connections following instructions on page 13. Return to this page to complete installation.
- **11.** Secure speaker/bracket assembly to location and test operation.
- **12.** Reinstall door panel by reversing removal steps.