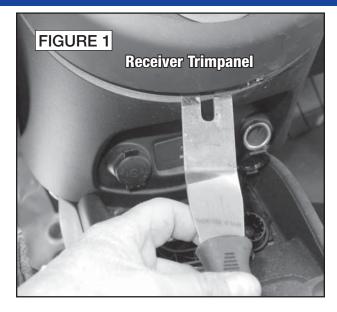

# **Factory Radio Removal**

The clips securing the receiver trimpanel are extremely tight and may require a considerable amount of force to release. Care should be taken to avoid cosmetic damage.

- 1. Before proceeding, eject disc(s) from factory unit if present.
- 2. Disconnect negative battery cable to prevent any electrical short.
- 3. Starting at the bottom edge, carefully pry out receiver trimpanel to release ten (10) clips, disconnect wiring harness and remove trimpanel (Figures 1 & 2).
- Remove four (4) phillips screws securing climate control panel to dash, then allow panel to hang by harness (Figure 3). Note: DO NOT DISCONNECT WIRING HARNESS.
- 5. Remove four (4) phillips screws securing factory radio. Pull out radio, disconnect and remove (Figures 3 & 4).

- Starting at the bottom edge, carefully pry out receiver trimpanel to release ten (10) clips. Disconnect wiring harness and remove receiver trimpanel (Figures 1 & 2).
- Carefully pry up center dash speaker grille to release six (6) clips and remove grille (Figure 3).
- 3. Remove four (4) phillips screws securing speaker. Pull out speaker, disconnect and remove (Figure 4).
- Make wiring connections following instructions on page 13. Return to this page to complete installation.
- 5. Secure speaker to location with screws previously removed.
- 6. Test speaker operation and reassemble dash by reversing disassembly steps.