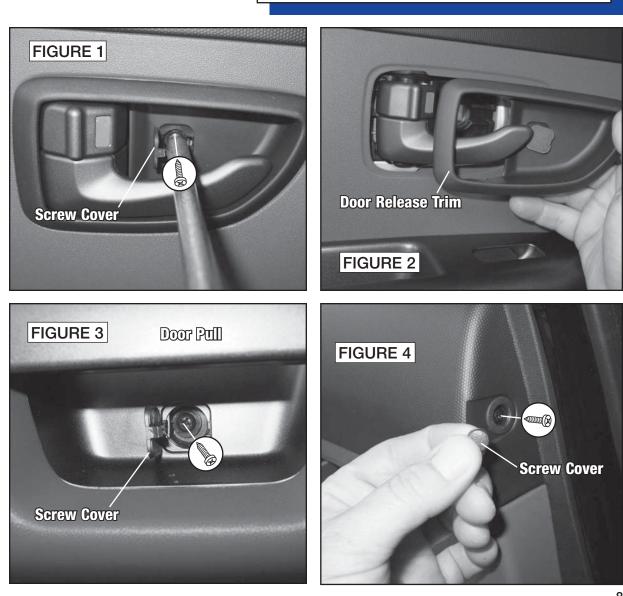

# **Factory Radio Removal**

The clips securing the receiver trimpanel are extremely tight and may require a considerable amount of force to release. Care should be taken to avoid cosmetic damage.

- 1. Before proceeding, eject disc(s) from factory unit if present.
- 2. Disconnect negative battery cable to prevent any electrical short.
- 3. Starting at the bottom edge, carefully pry out receiver trimpanel to release ten (10) clips, disconnect wiring harness and remove trimpanel (Figures 1 & 2).
- Remove four (4) phillips screws securing climate control panel to dash, then allow panel to hang by harness (Figure 3). Note: DO NOT DISCONNECT WIRING HARNESS.
- 5. Remove four (4) phillips screws securing factory radio. Pull out radio, disconnect and remove (Figures 3 & 4).

- 1. Pry off "sail" panel to release clips and remove panel (Figure 1).
- 2. Pry open screw cover in door release trim and remove one (1) exposed phillips screw. Remove door release trim (Figures 2 & 3).
- 3. Pry open screw cover behind door pull and remove one (1) exposed phillips screw (Figure 4).
- 4. Pry off two (2) screw covers along front edge of door panel and remove one (1) exposed phillips screw at each location (Figure 5).