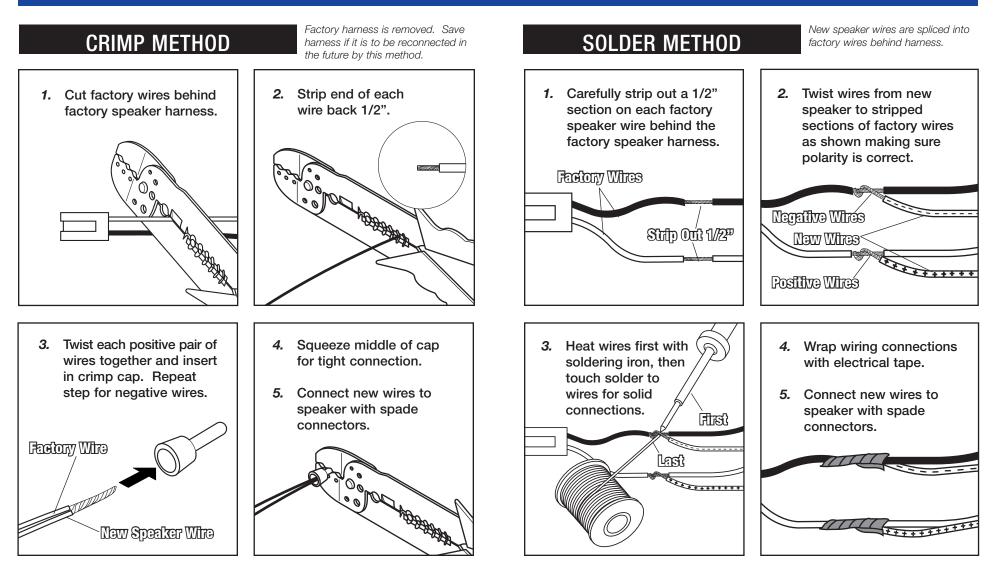

# **Wire Splicing Guide**

1-800-955-9094 TECHNICAL SUPPORT These methods can be used to make wiring connections if no receiver or speaker wiring adaptor is available. Wire color information (if available) can be found on the next page.

# Wire Splicing Guide (continued) NOTE: In most cases a speaker wiring adaptor is available from Crutchfield and splicing will not be necessary. If no adaptor is available, use this chart as a guide to match and splice wires.