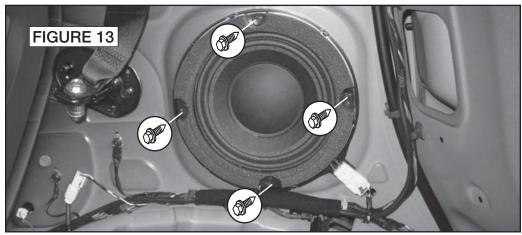

# **Rear Side Subwoofer** (continued)

- 12. Remove one (1) 14mm bolt securing lower seat belt anchor (Figure 11).
- 13. Pull door gasket away along rear side panel (Figure 12).
- 14. Pry out rear side panel to release clips, disconnect power outlet harness and remove side panel (Figure 12).
- Remove four (4) 10mm screws securing subwoofer to side wall. Disconnect wiring harness and lift subwoofer to remove (Figure 13).
- **16.** Test fit new subwoofer and cut to enlarge opening if necessary using a saber saw.
- **17.** Make wiring connections following instructions on page 13. Return to this page to complete installation.
- 18. Secure new speaker with screws previously removed.
- **19.** Test speaker operation and reinstall rear of vehicle by reversing removal steps.