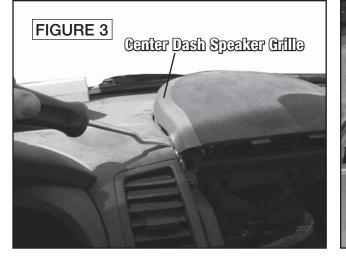

# **Factory Radio Removal**

The clips securing the receiver trimpanel are extremely tight and may require a considerable amount of force to release. Care should be taken to avoid cosmetic damage.

- 1. Before proceeding, eject disc(s) from factory unit if present.
- 2. Disconnect negative battery cable to prevent any electrical short.
- 3. Starting at the bottom edge, carefully pry out receiver trimpanel to release ten (10) clips, disconnect wiring harness and remove trimpanel (Figures 1 & 2).
- Remove four (4) phillips screws securing climate control panel to dash, then allow panel to hang by harness (Figure 3). Note: DO NOT DISCONNECT WIRING HARNESS.
- 5. Remove four (4) phillips screws securing factory radio. Pull out radio, disconnect and remove (Figures 3 & 4).