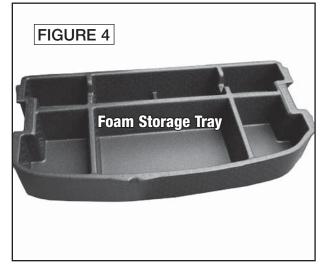

# **Factory Radio Removal**

The clips securing the receiver trimpanel are extremely tight and may require a considerable amount of force to release. Care should be taken to avoid cosmetic damage.

- 1. Before proceeding, eject disc(s) from factory unit if present.
- 2. Disconnect negative battery cable to prevent any electrical short.
- 3. Starting at the bottom edge, carefully pry out receiver trimpanel to release ten (10) clips, disconnect wiring harness and remove trimpanel (Figures 1 & 2).
- Remove four (4) phillips screws securing climate control panel to dash, then allow panel to hang by harness (Figure 3). Note: DO NOT DISCONNECT WIRING HARNESS.
- 5. Remove four (4) phillips screws securing factory radio. Pull out radio, disconnect and remove (Figures 3 & 4).