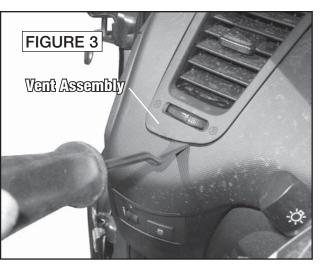

# **Corner Dash Tweeters**

- 1. Carefully pry off corner dash grille to release clips and remove (Figure 1).
- 2. Remove one (1) exposed phillips screw (Figure 2).
- 3. Carefully pry out vent assembly to release clips. Pull assembly straight back to remove (Figure 3).
- 4. Remove two (2) phillips screws securing tweeter. Disconnect speaker wiring harness and remove tweeter (Figure 4).
- 5. Fabricate a speaker mounting bracket and secure speaker to bracket.
- 6. Make wiring connections following instructions on page 13. Return to this page to complete installation.
- 7. Secure speaker/bracket assembly to location.
- 8. Test speaker operation and reassemble by reversing disassembly steps.