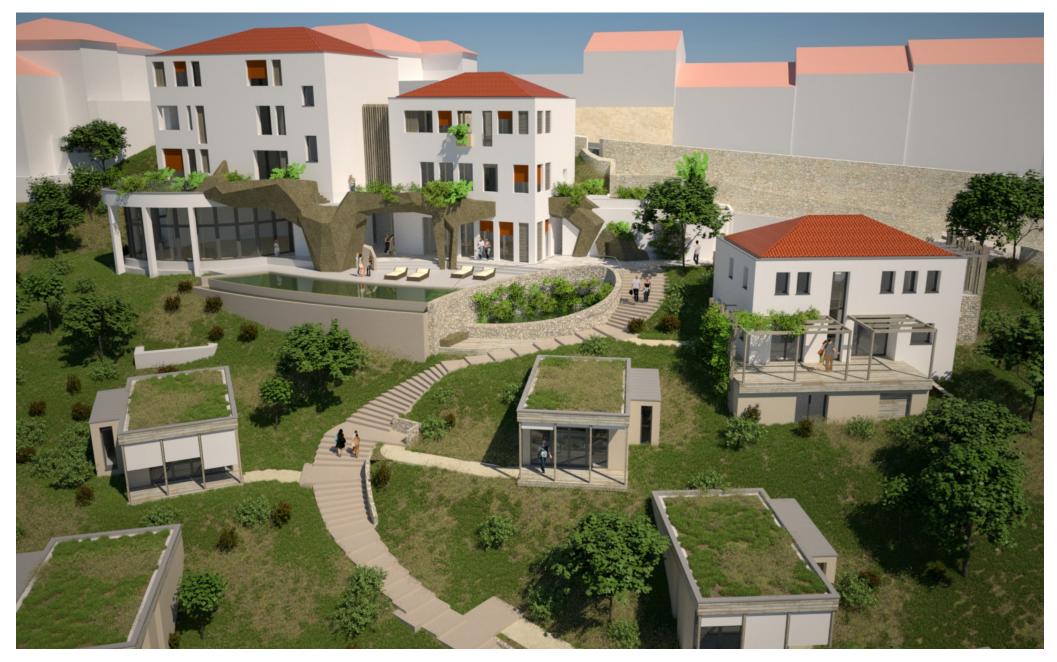

#### CALM birds-eye view

#### **Accommodation**

Suites (total of 5) 23m² / 250 ft² each Bungalows (total of 7) 44m² / 475 ft² each

#### **Studio Spaces**

Private Pilates Studio 27m² / 290 ft² Group Equipment Studio 60m² / 640 ft² Mat Studio 110m² / 1180 ft²

#### Other Areas

Cafe Restaurant 40m² / 430 ft²

Kitchen 30m² / 320 ft²

Swimming Pool 85m² / 915 ft²

Massage Rooms (total of 2) 11m² / 118 ft² each