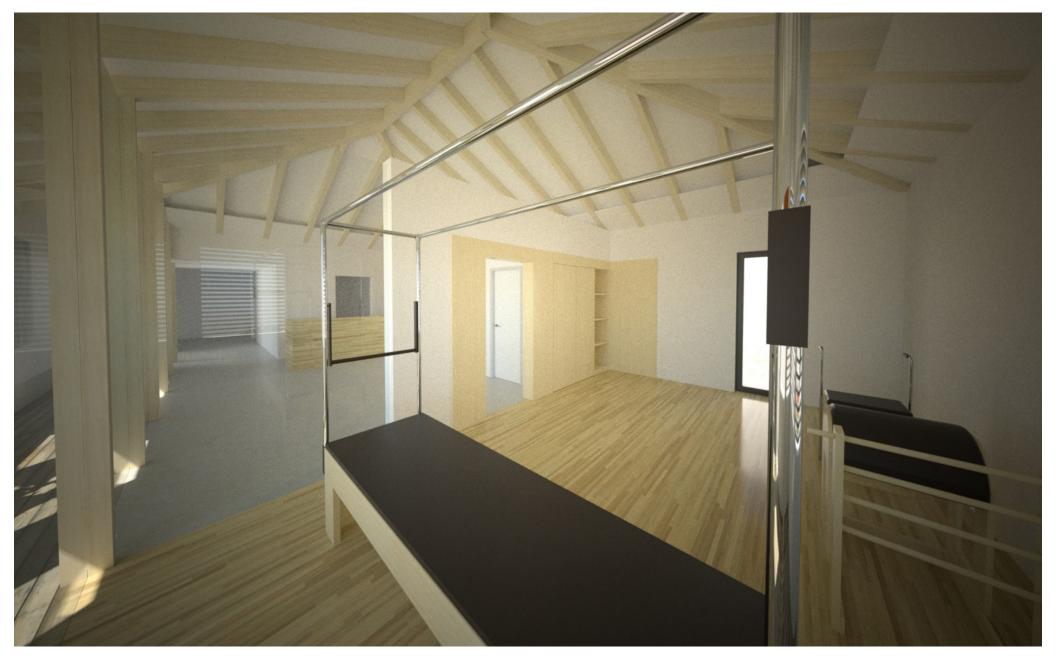

able by Design. Regenerative by Nature.

# CALM

The Location: Palmela, Portugal





Aveiro

35 minutes from Lisbon • 10 minutes to beach • inserted into Arrabida Nature Park

## CALM

## The Venue



#### CALM birds-eye view



#### **Accommodation**

Suites (total of 5) 23m² / 250 ft² each Bungalows (total of 7) 44m² / 475 ft² each

#### **Studio Spaces**

Private Pilates Studio 27m² / 290 ft² Group Equipment Studio 60m² / 640 ft² Mat Studio 110m² / 1180 ft²

#### Other Areas

Cafe Restaurant 40m² / 430 ft²

Kitchen 30m² / 320 ft²

Swimming Pool 85m² / 915 ft²

Massage Rooms (total of 2) 11m² / 118 ft² each

#### CALM entrance from Rua Afonso de Albuquerque



#### CALM reception area with view into private Pilates studio



#### CALM view from private Pilates studio towards reception



#### CALM pool area



#### **Our Natural Swimming Pool**

The water for our pool will come from our own clear spring water cave (called a Mãe d'Água in Portuguese).

The water will be filtered and cleaned through a 100% natural process using water plants, rocks and sand. No chlorine or salt will be needed. The filtration process happens in a special plant basin, which will also serve as a contemplation spot surrounded by the trickling of water and (maybe) the odd frog...

Have a look at our Mãe d'Água here:

#### CALM **overall view**



#### CALM lower area with bungalows

#### **Eco Bungalows**

Our 7 bungalows are inserted into the natural landscape of the grounds, leading directly into the Arrabida Nature Park, which spans 180 km² (70 sq mi) of protected habitat.

The bungalows are