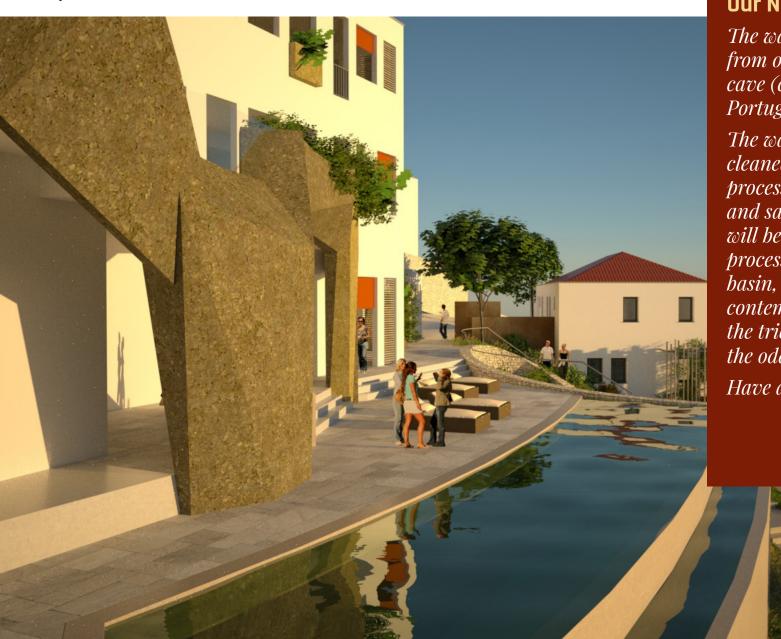

#### CALM pool area

#### **Our Natural Swimming Pool**

The water for our pool will come from our own clear spring water cave (called a Mãe d'Água in Portuguese).

The water will be filtered and cleaned through a 100% natural process using water plants, rocks and sand. No chlorine or salt will be needed. The filtration process happens in a special plant basin, which will also serve as a contemplation spot surrounded by the trickling of water and (maybe) the odd frog...

Have a look at our Mãe d'Água here: