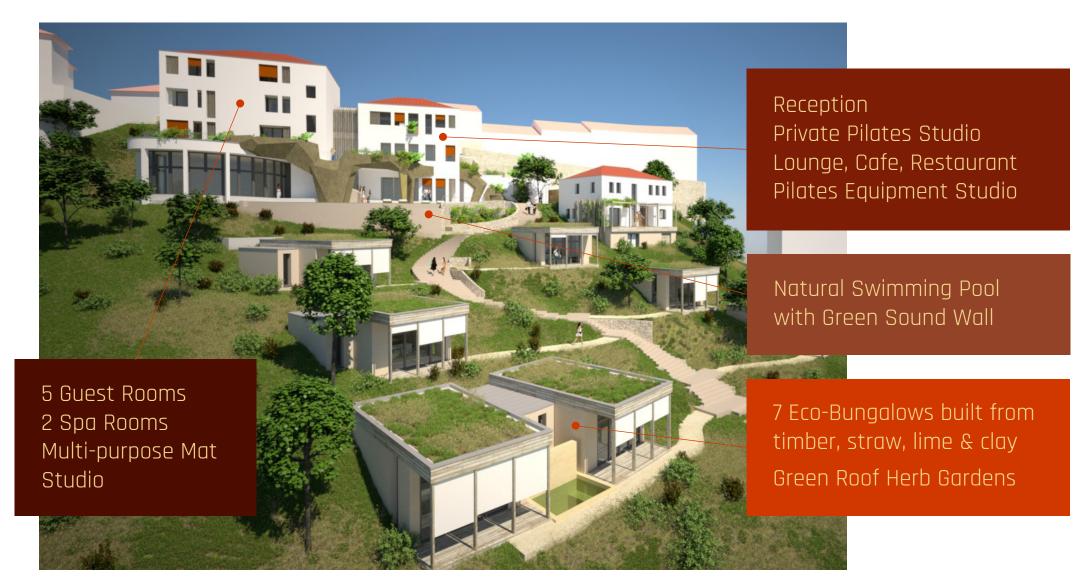

## The Venue

#### CALM birds-eye view

#### **Accommodation**

Suites (total of 5) 23m² / 250 ft² each Bungalows (total of 7) 44m² / 475 ft² each

#### **Studio Spaces**

Private Pilates Studio 27m² / 290 ft² Group Equipment Studio 60m² / 640 ft² Mat Studio 110m² / 1180 ft²

#### Other Areas

Cafe Restaurant 40m² / 430 ft²

Kitchen 30m² / 320 ft²

Swimming Pool 85m² / 915 ft²

Massage Rooms (total of 2) 11m² / 118 ft² each