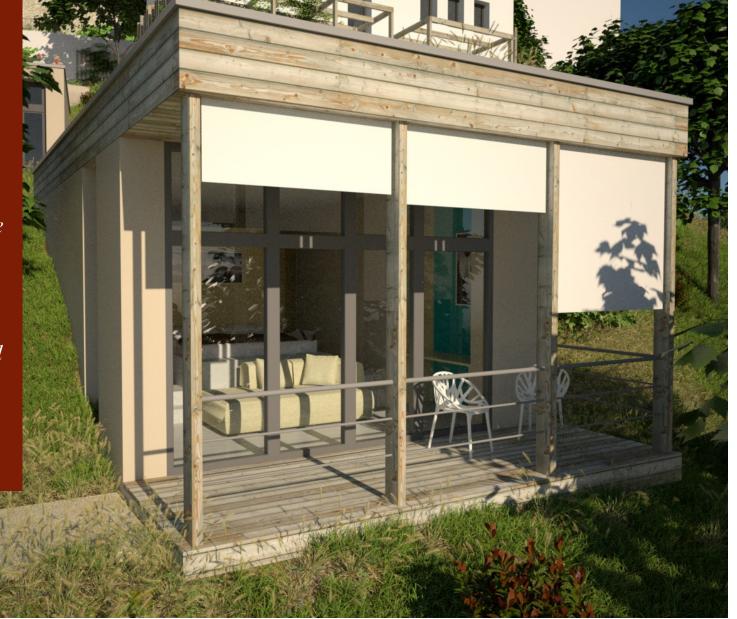

#### **Eco Bungalows**

Our 7 bungalows are inserted into the natural landscape of the grounds, leading directly into the Arrabida Nature Park, which spans 180 km² (70 sq mi) of protected habitat.

The bungalows are built using natural materials with timber frame walls, insulated with compressed straw and a clay-lime finish. The roofs are green roofs planted with local grasses and herbs.