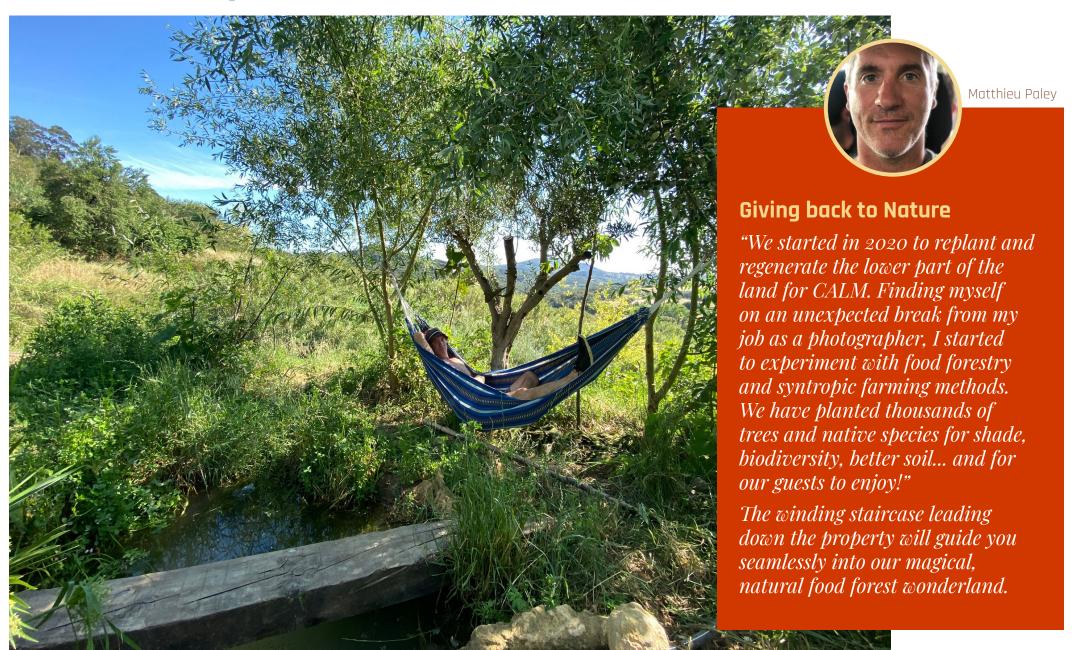

#### **Our Natural Swimming Pool**

The water for our pool will come from our own clear spring water cave (called a Mãe d'Água in Portuguese).

The water will be filtered and cleaned through a 100% natural process using water plants, rocks and sand. No chlorine or salt will be needed. The filtration process happens in a special plant basin, which will also serve as a contemplation spot surrounded by the trickling of water and (maybe) the odd frog...

Have a look at our Mãe d'Água here: