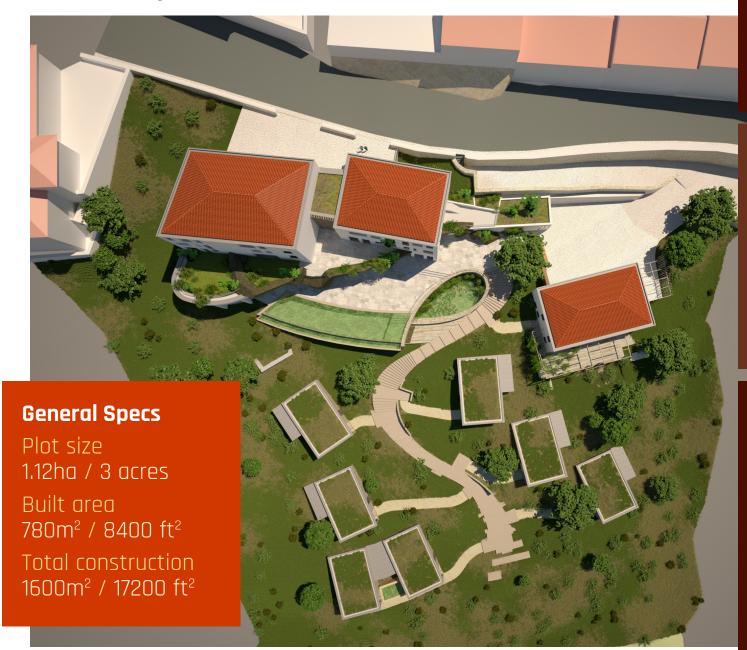

#### CALM birds-eye view

#### **Accommodation**

Suites (total of 5) 23m² / 250 ft² each Bungalows (total of 7) 44m² / 475 ft² each

#### **Studio Spaces**

Private Pilates Studio 27m² / 290 ft² Group Equipment Studio 60m² / 640 ft² Mat Studio 110m² / 1180 ft²

#### Other Areas

Cafe Restaurant 40m² / 430 ft²

Kitchen 30m² / 320 ft²

Swimming Pool 85m² / 915 ft²

Massage Rooms (total of 2) 11m² / 118 ft² each