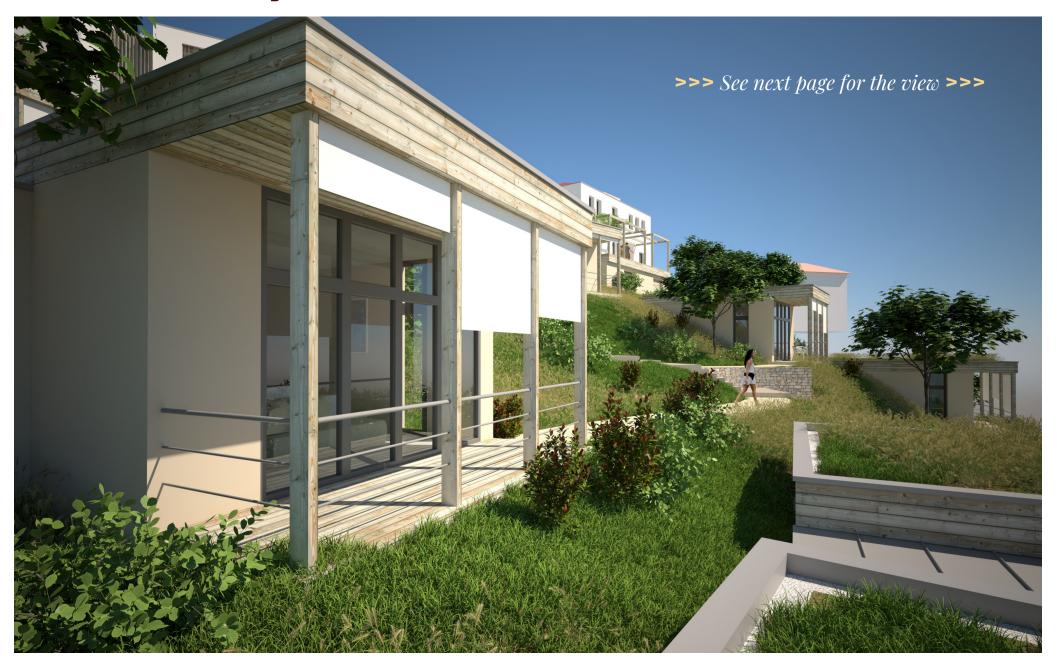

ower area with bungalows

#### **Eco Bungalows**

Our 7 bungalows are inserted into the natural landscape of the grounds, leading directly into the Arrabida Nature Park, which spans 180 km² (70 sq mi) of protected habitat.

The bungalows are built using natural materials with timber frame walls, insulated with compressed straw and a clay-lime finish. The roofs are green roofs planted with local grasses and herbs.

If you are curious about our natural building methods, you can ask our architects, Ana & Thilo





# BUSINESS MODEL a simple, straight forward package



accommodation



breakfast



private Pilates class



Individual Bookings

50% - 70%



Group Retreats

10% - 30%



Training & Education

Other (events, merchandise, memberships) 10%

#### CALM **lower area with bungalows**



### CALM bungalow view into Val dos Barris, Arrabida



#### CALM lower area with gardens



### CALM our food forest & gardens











the barren land in **2020** 

two years later in **2022** 

#### CALM aerial view, village integration





# We cannot solve our problems with the same level of thinking that created them.

~ Albert Einstein



# Every moment of our life can be the beginning of great things.

- Joseph Pilates



# LET'S CO-CREATE THIS SPACE TOGETHER!



CONTACT:
Mareile Paley
mareile@calmportugal.com
www.calmportugal.com