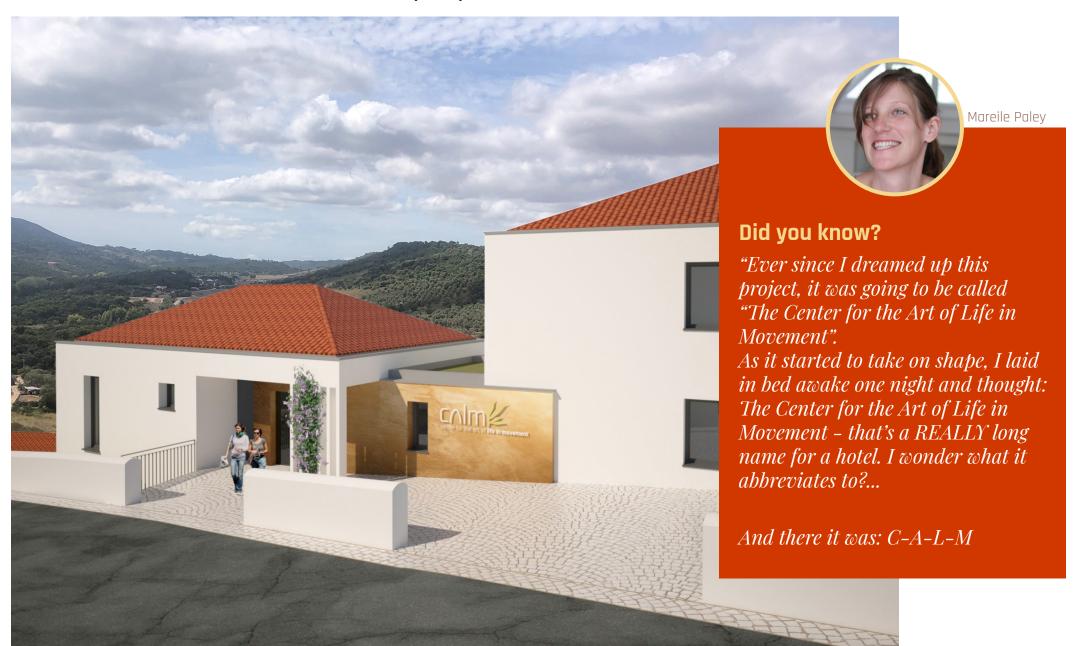

# Portugal's First **Pilates Wellness Retreat**

Sustainable by Design. Regenerative by Nature.

# CALM

The Location: Palmela, Portugal





Aveiro

35 minutes from Lisbon • 10 minutes to beach • inserted into Arrabida Nature Park

## CALM

## The Venue



#### CALM birds-eye view



#### **Accommodation**

Suites (total of 5) 23m² / 250 ft² each Bungalows (total of 7) 44m² / 475 ft² each

#### **Studio Spaces**

Private Pilates Studio 27m² / 290 ft² Group Equipment Studio 60m² / 640 ft² Mat Studio 110m² / 1180 ft²

#### Other Areas

Cafe Restaurant 40m² / 430 ft²

Kitchen 30m² / 320 ft²

Swimming Pool 85m² / 915 ft²

Massage Rooms (total of 2) 11m² / 118 ft² each

#### CALM entrance from Rua Afonso de Albuquerque



#### CALM reception area with view into private Pilates studio



#### CALM view from private Pilates studio towards reception



#### CALM pool area



#### **Our Natural Swimming Pool**

The water for our pool will come from our own clear spring water cave (called a Mãe d'Água in Portuguese).

The water will be filtered and cleaned through a 100% natural process using water plants, rocks and sand. No chlorine or salt will be needed. The filtration process happens in a special plant basin, which will also serve as a contemplation spot surrounded by the trickling of water and (maybe) the odd frog...

Have a look at our Mãe d'Água here:

#### CALM **overall view**



#### CALM lower area with bungalows

#### **Eco Bungalows**

Our 7 bungalows are inserted into the natural landscape of the