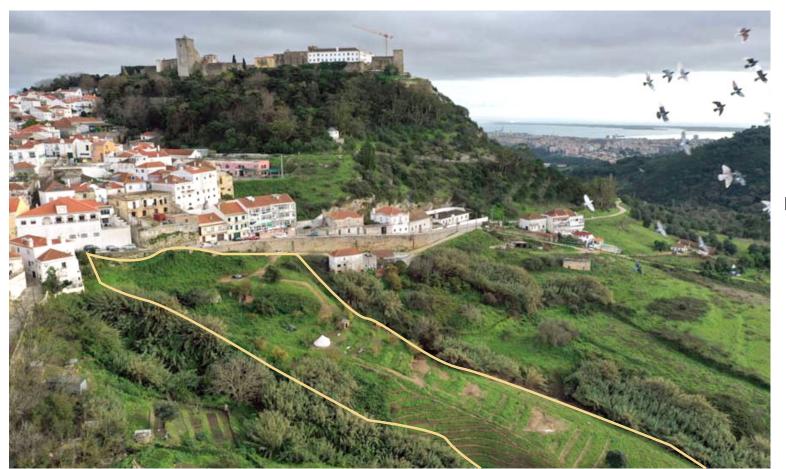

# CALM

The Location: Palmela, Portugal

Aveiro

35 minutes from Lisbon • 10 minutes to beach • inserted into Arrabida Nature Park