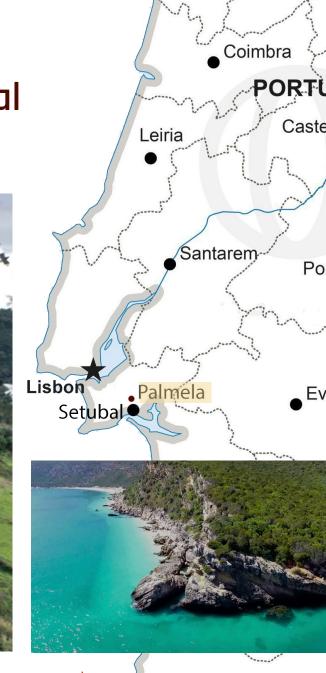

# CALM

The Location: Palmela, Portugal

Aveiro

35 minutes from Lisbon • 10 minutes to beach • inserted into Arrabida Nature Park