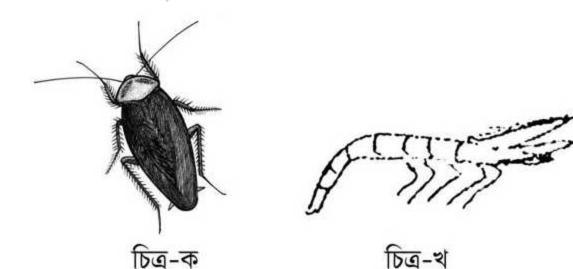

| ). P |    |           |
|------|----|-----------|
| প্রা | ণী | বৈশিষ্ট্য |
| A    | V  | প্রাণিজগ  |

|   | 1000 (111) (1) (1) (1)              |
|---|-------------------------------------|
| А | প্রাণিজগতের বৃহত্তম পর্বের অন্তর্গত |
| В | দেহ নলাকার ও খণ্ডায়িত              |
| С | দেহ লোমে আবৃত                       |

- ক. ICZN এর পূর্ণরূপ কী?
- খ. কুনোব্যাঙকে উভচর প্রাণী বলা হয় কেন?
- গ. A ও B প্রাণীগুলো যে পর্বের অন্তর্ভুক্ত তাদের মধ্যকার বৈসাদৃশ্য ব্যাখ্যা করো।
- ঘ. A, B এবং C এর মধ্যে কোন প্রাণীটি বেশী উন্নত যুক্তিসহকারে বিশ্লেষণ করো।
- ۹.۲

গ. ক ও খ প্রাণী দুটি একই পর্বভুক্ত হওয়ার কারণ ব্যাখ্যা করো। 0 ঘ. উপরোক্ত প্রাণী যে পর্বের তাদের প্রয়োজনীয়তা অত্যাধিক– মতামত দাও। 0. >

2

2

2

२

٩

ক. শ্রেণিবিন্যাসের জনক কে?

ক. ইমবাইবিশন কাকে বলে?