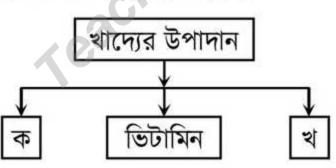

#### https://teachingbd24.com

- করে ব্যাখ্যা করো। ঘ. শরীর বৃদ্ধি ও গঠনে 'খ' চিহ্নিত উপাদানের ভূমিকা অপরিসীম– উক্তিটির তাৎপর্য লিখ।
- খ. রাফেজ বলতে কী বোঝায়? গ. চিত্রে 'ক' চিহ্নিত উপাদানটির ঘাটতি হলে দেহে কী ধরনের অসুবিধা সৃষ্টি
- ক. সুষম খাদ্য কাকে বলে?