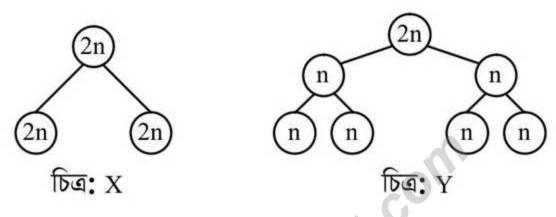

- 8.▶নামিরার মা কিছু ছোলাবীজ পানিতে ভিজিয়ে রাখলেন। দুই তিন ঘণ্টা পর নামিরা লক্ষ করলো ছোলা বীজগুলো ফুলে উঠেছে।
- করো। 8
- গ. চিত্র: X এর বিভাজন না ঘটলে জীব জগতে কী ঘটতো ব্যাখ্যা করো। 0 চিত্র: Y এর বিভাজন কোন ধরনের? জীব জগতে এর তাৎপর্য মূল্যায়ন ঘ
- ক্রোমোজোমকে বংশগতির ধারক ও বাহক বলা হয় কেন ব্যাখ্যা করো। 2 খ.
- ক. ক্যারিওকাইনেসিস কাকে বলে? ٢