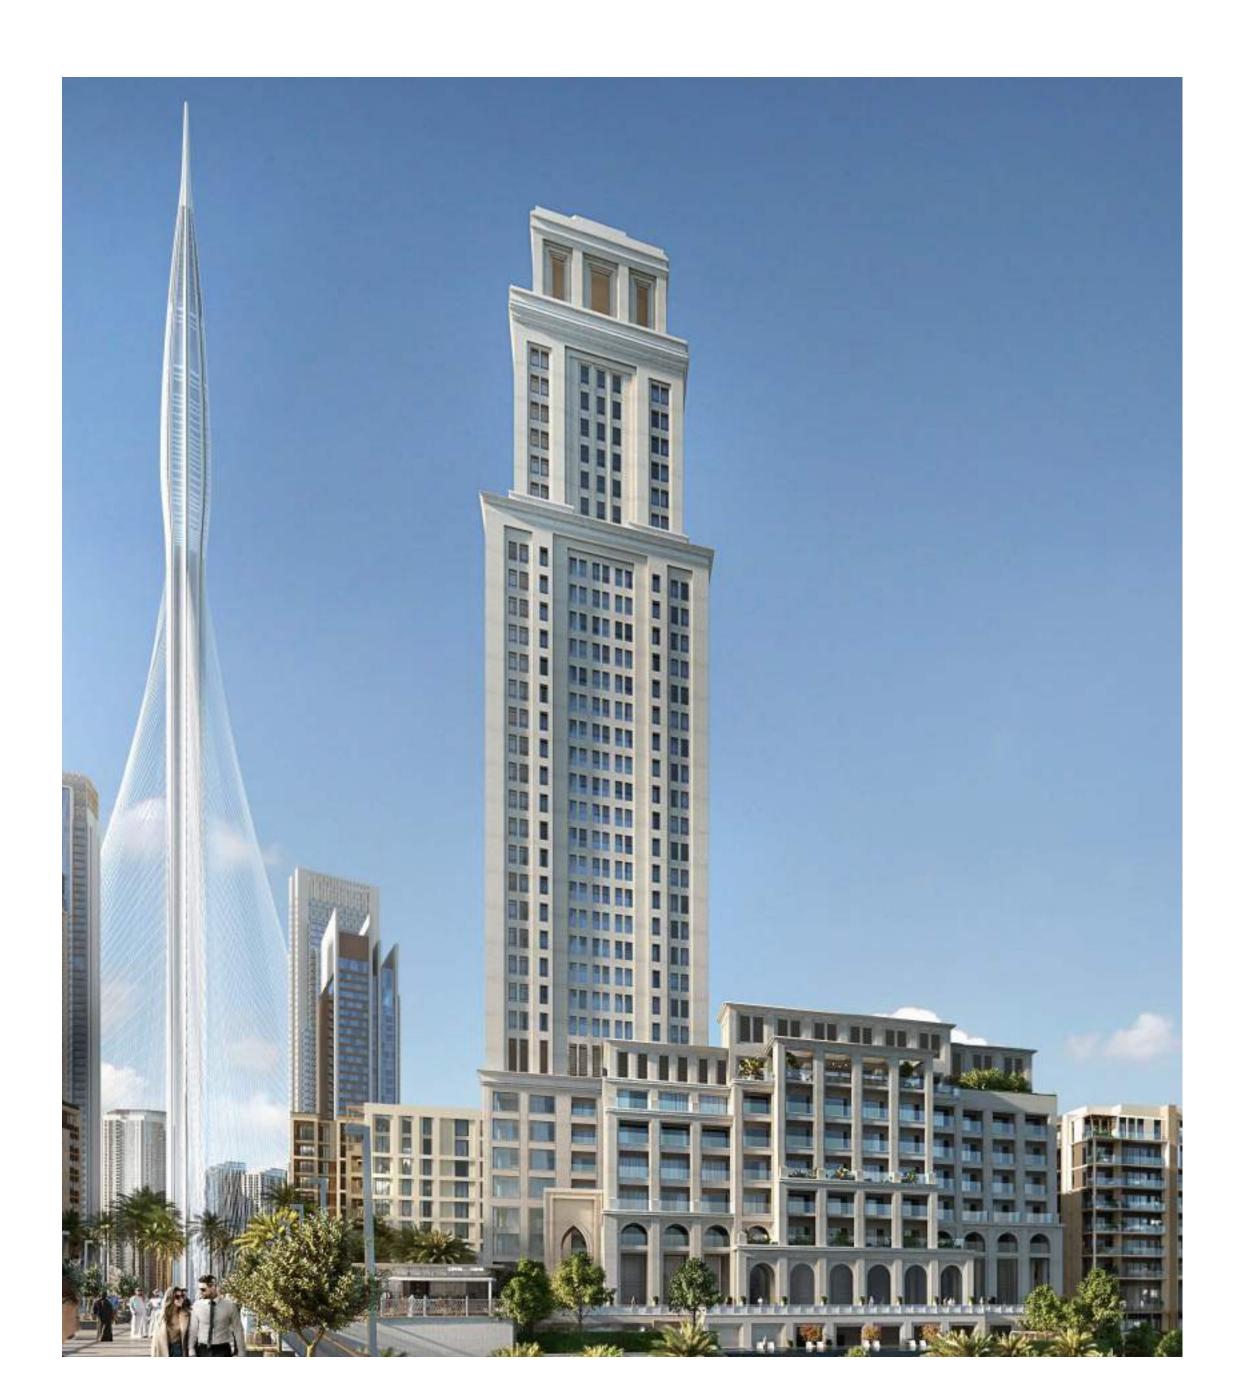

# Dubai Creek Tower

Eclipsing even Burj Khalifa, the world's tallest structure since 2010, the Dubai Creek Tower represents the quintessence of a 21st-century tourist attraction. Only a short walk from your Creek Beach home, it will feature multiple cutting-edge observation decks with 360° views of Dubai Creek Harbour and the metropolis beyond. Millions of tourists will have easy access from Dubai Square to Dubai Creek Tower, and vice-versa.