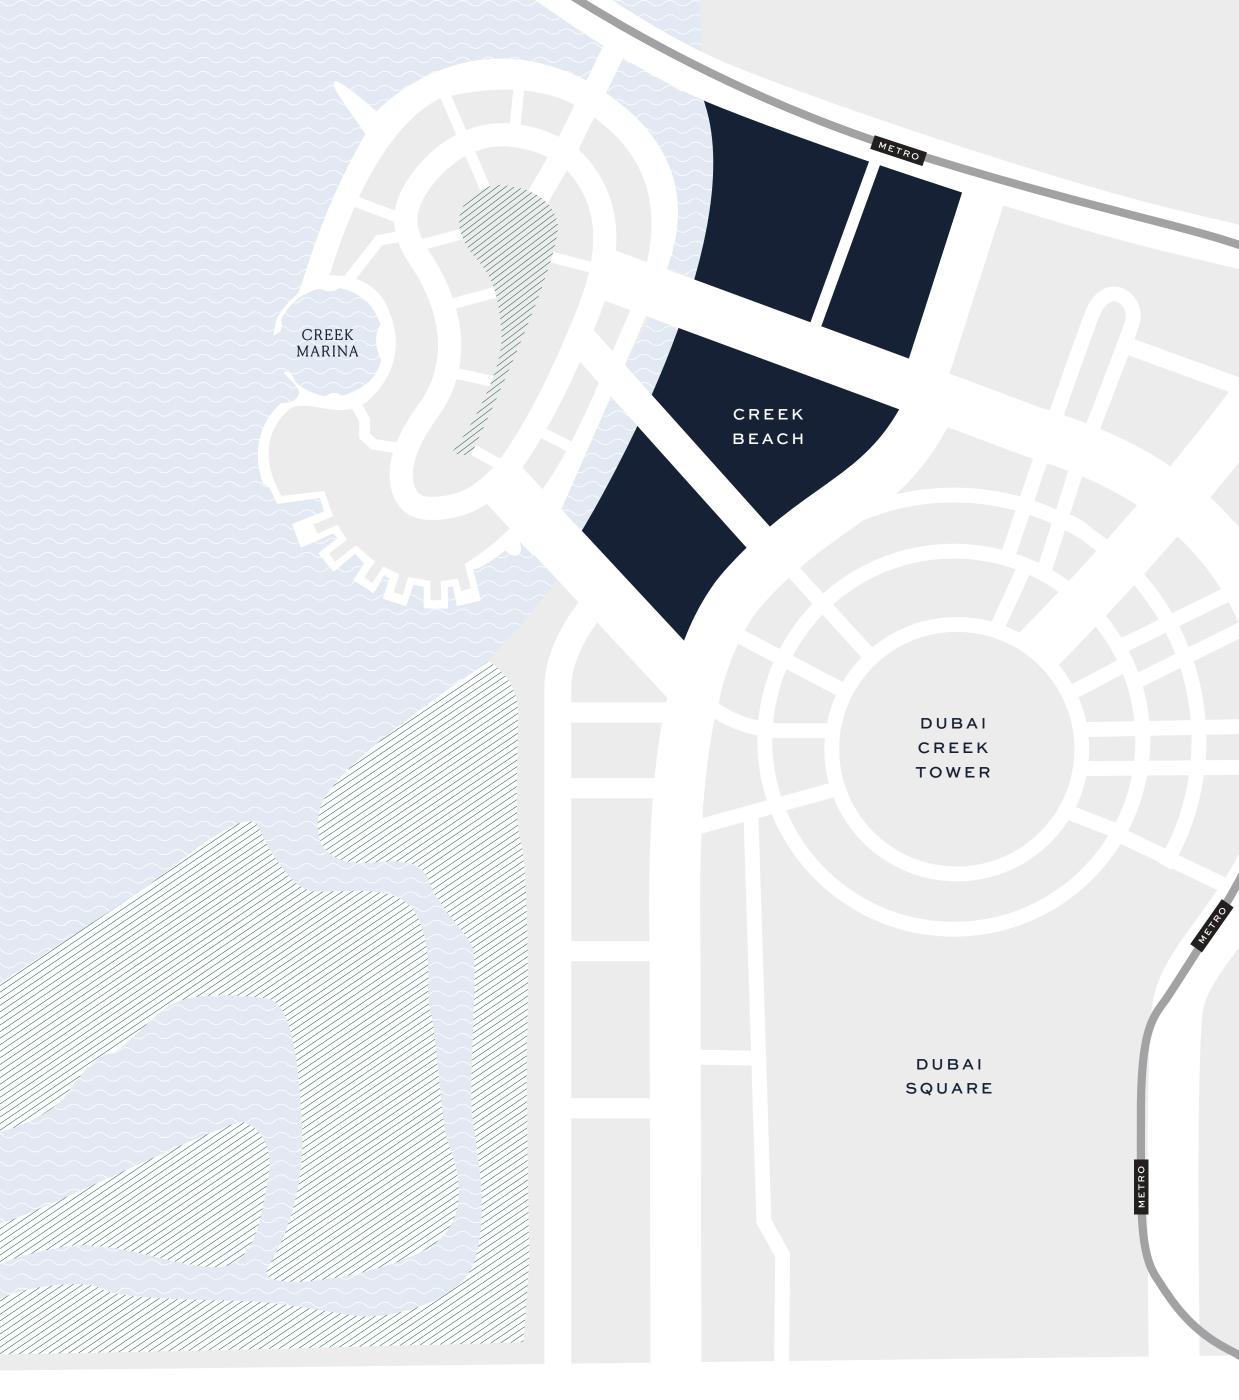

# Ideal Location

Designed to nourish the soul, the Creek Beach district is a pedestrian-friendly sanctuary nestled between Creek Island Dubai and Dubai Creek Tower. Enjoy life in this prominent location that seamlessly blends the best waterfront experience with mainland convenience and connectivity.

# Creek Marina

Discover a unique waterfront spectacle that is brimming with leisure, shopping and dining experiences Take a stroll on the promenade buzzing with cosmopolitan life on beautifully landscaped sidewalks. Take in the spectacular views of Downtown Dubai and the aquatic wonderland all around you.

# Dubai Creek Tower

Eclipsing even Burj Khalifa, the world's tallest structure since 2010, the Dubai Creek Tower represents the quintessence of a 21st-century tourist attraction. Only a short walk from your Creek Beach home, it will feature multiple cutting-edge observation decks with 360° views of Dubai Creek Harbour and the metropolis beyond. Millions of tourists will have easy access from Dubai Square to Dubai Creek Tower, and vice-versa.

### DUBAI CREEK HARBOUR

Picture this. A residential, hospitality and retail indoor city with 10,000 residential units, over 1,500 hotel rooms and a 7,500 sq m of retail indulgence. Nestling alongside the Dubai Creek Tower, Dubai Square will bring back the exciting life on city squares and avenues to enrich your shopping experience. On top of that, enjoy the city's new operating system, Dubai Os. This website and app will allow you to shop for any product from Dubai Square seamlessly, in-store or wherever you are worldwide.