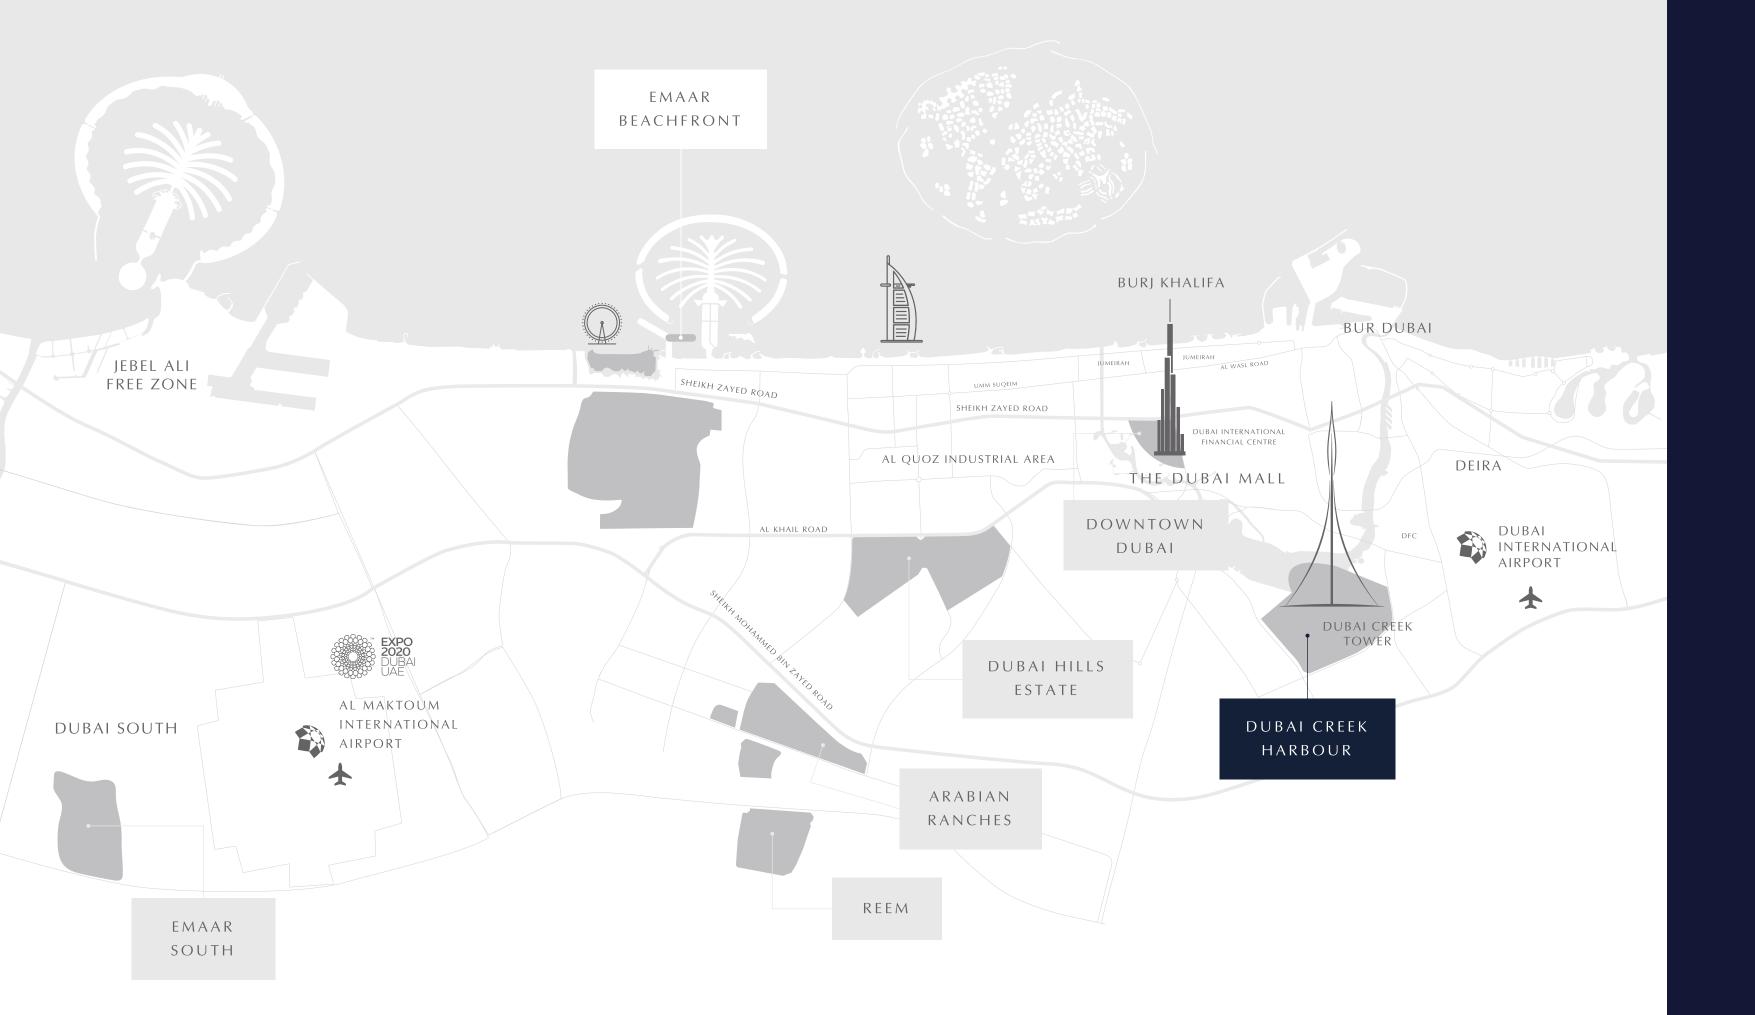

# The World of Tomorrow

Dubai Creek Harbour is at the heart of our bold new vision for Dubai. The six-square-kilometre waterfront destination (three times the size of Downtown Dubai) is destined to push the frontiers in design, architecture and quality of life. In the heart of it is Dubai Creek Tower, a new beacon for the global audiences.

# Ideal Location

Designed to nourish the soul, the Creek Beach district is a pedestrian-friendly sanctuary nestled between Creek Island Dubai and Dubai Creek Tower. Enjoy life in this prominent location that seamlessly blends the best waterfront experience with mainland convenience and connectivity.

## Dedicated Metro Station

With its very own metro station, the Creek Beach will bring you a new level of convenience and comfort. Imagine living close to water and nature in remarkable surroundings, yet still be able to reach Downtown Dubai or Dubai International Airport within just a few minutes.