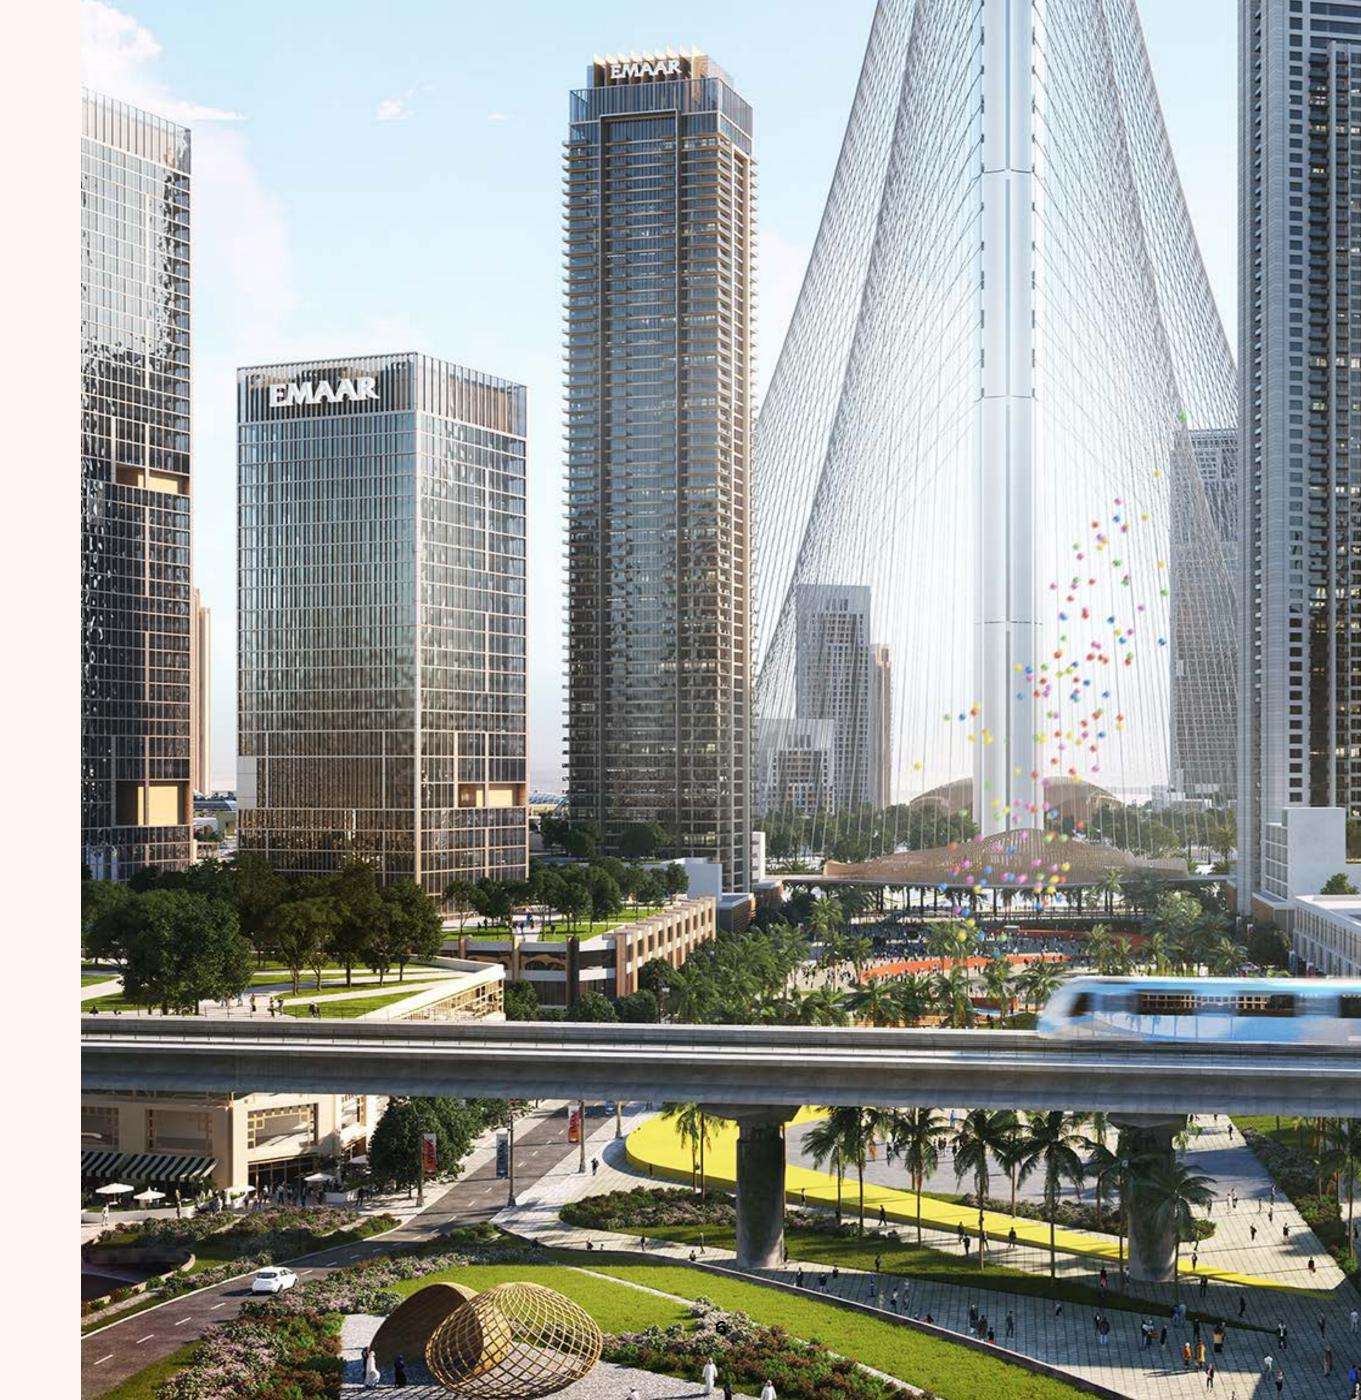

### DUBAI CREEK HARBOUR

Picture this. A residential, hospitality and retail indoor city with 10,000 residential units, over 1,500 hotel rooms and a 7,500 sq m of retail indulgence. Nestling alongside the Dubai Creek Tower, Dubai Square will bring back the exciting life on city squares and avenues to enrich your shopping experience. On top of that, enjoy the city's new operating system, Dubai Os. This website and app will allow you to shop for any product from Dubai Square seamlessly, in-store or wherever you are worldwide.