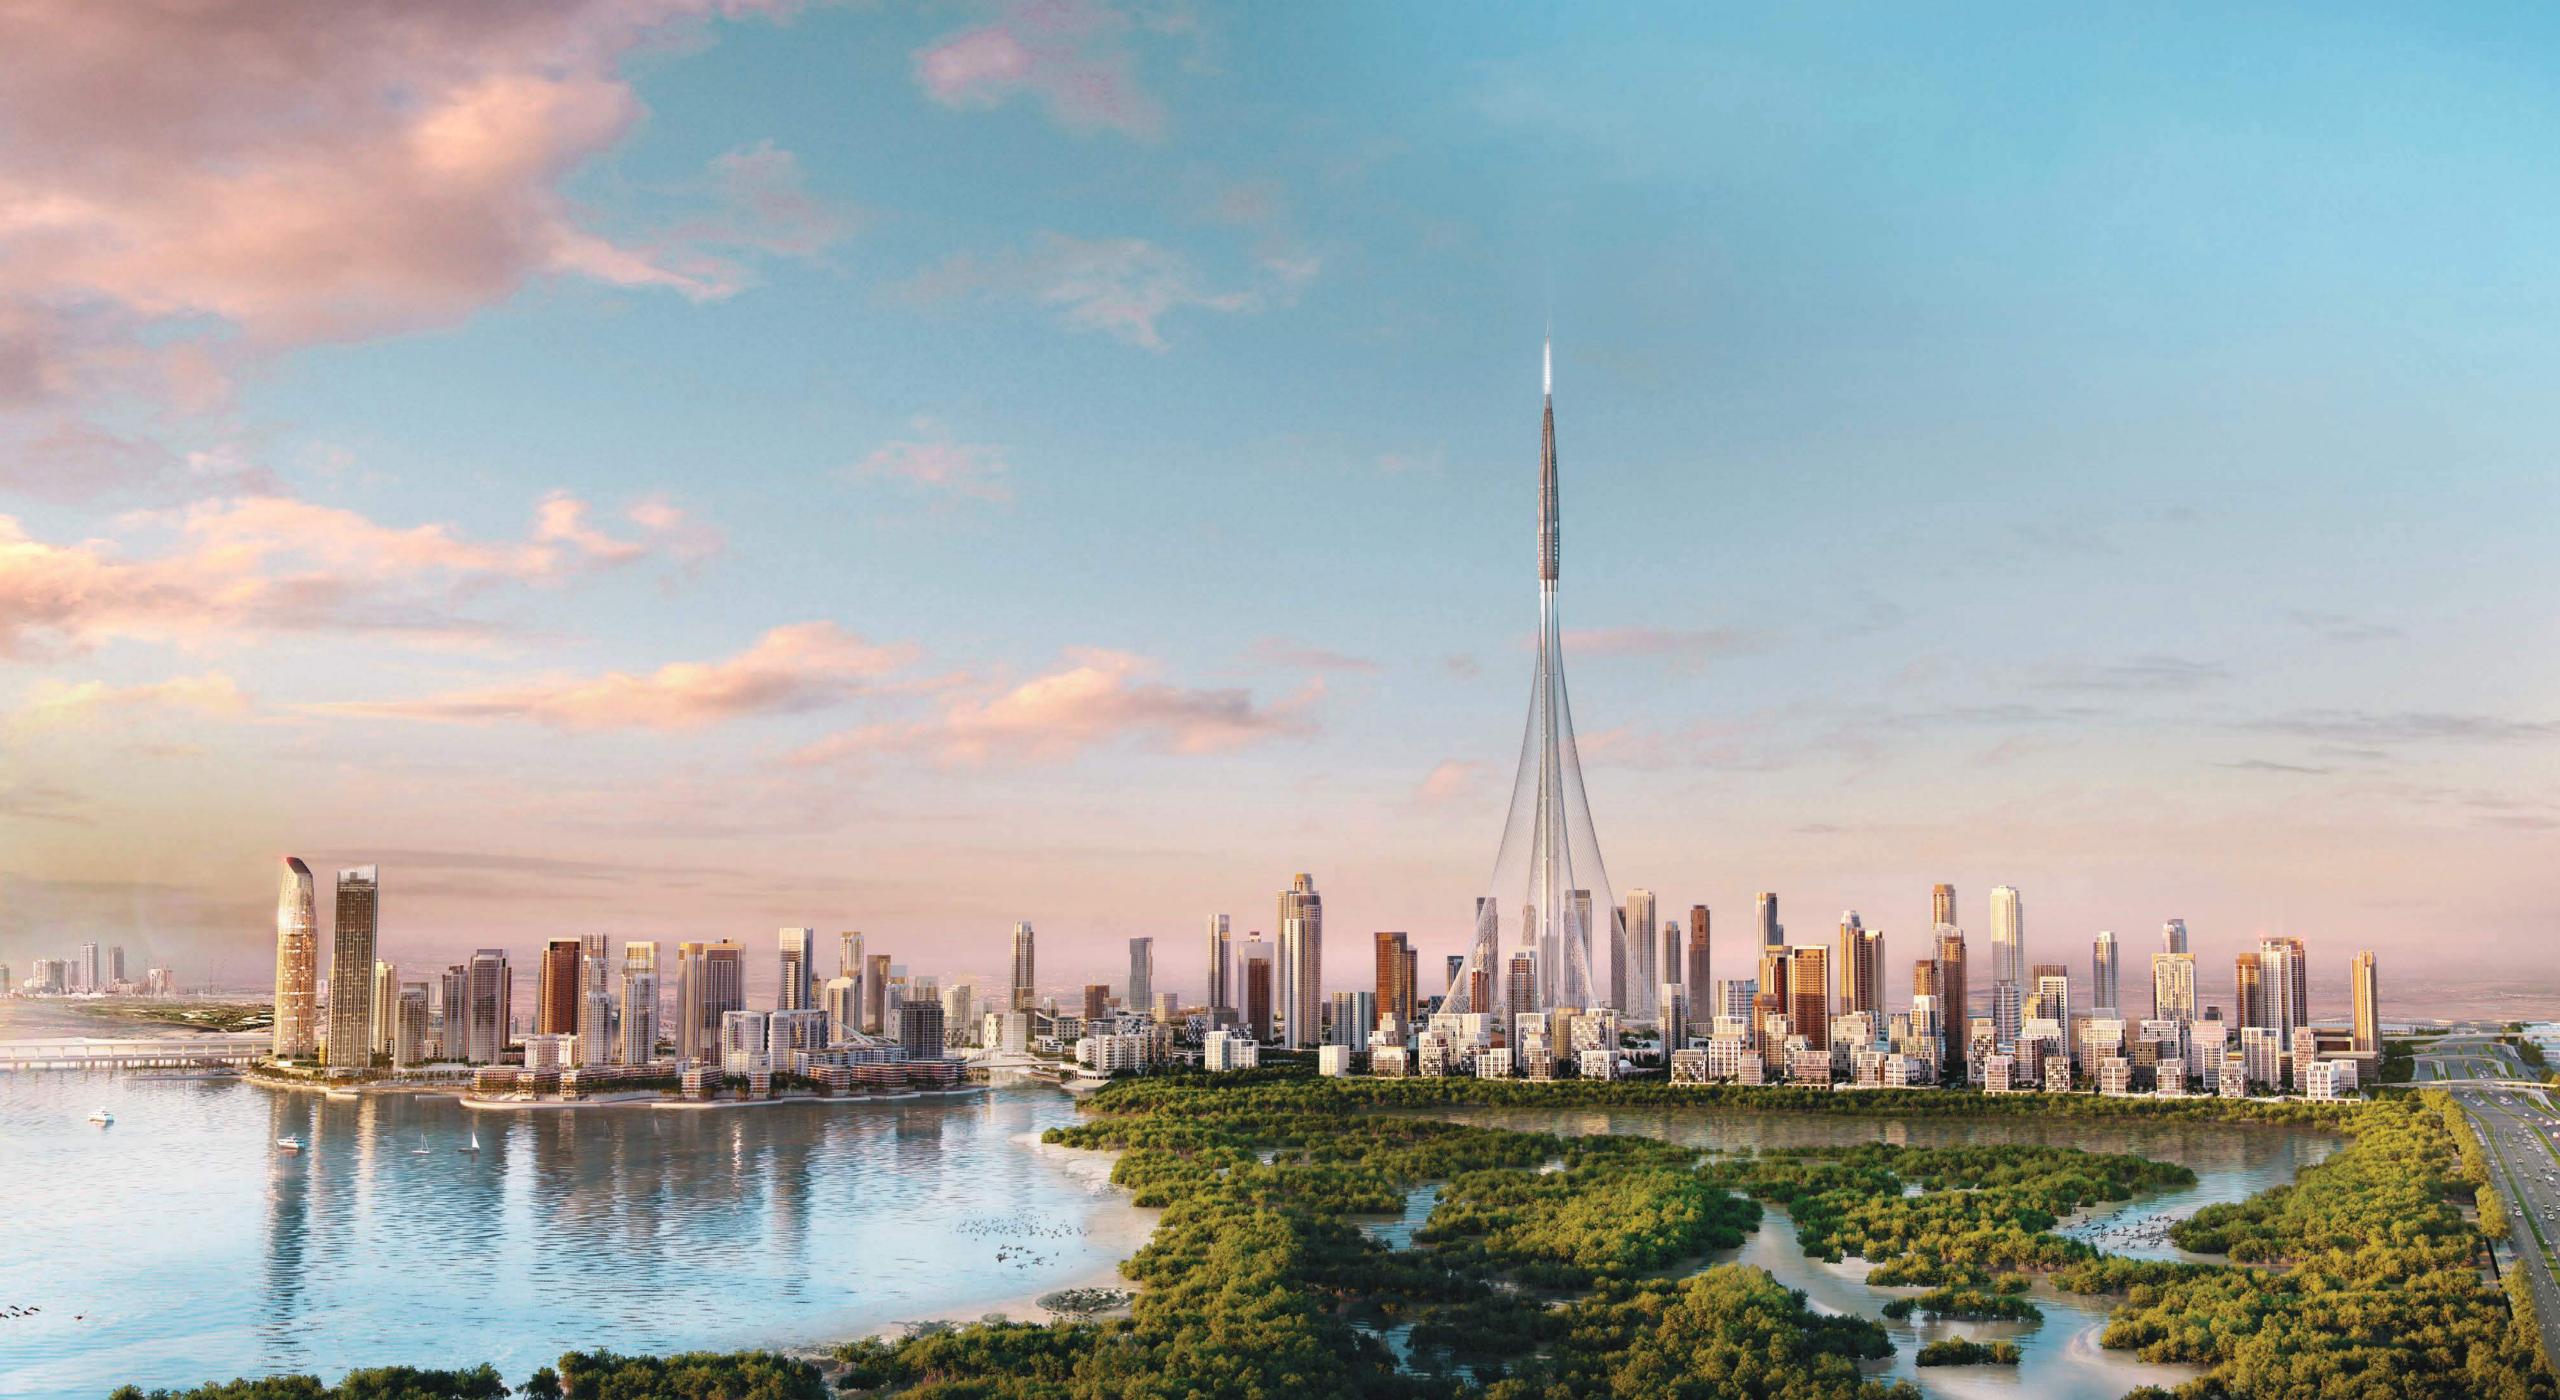

# Dubai Creek Tower

Eclipsing even Burj Khalifa, the world's tallest structure since 2010, the Dubai Creek Tower represents the quintessence of a 21st-century tourist attraction. Only a short walk from your Creek Beach home, it will feature multiple cutting-edge observation decks with 360° views of Dubai Creek Harbour and the metropolis beyond. Millions of tourists will have easy access from Dubai Square to Dubai Creek Tower, and vice-versa.