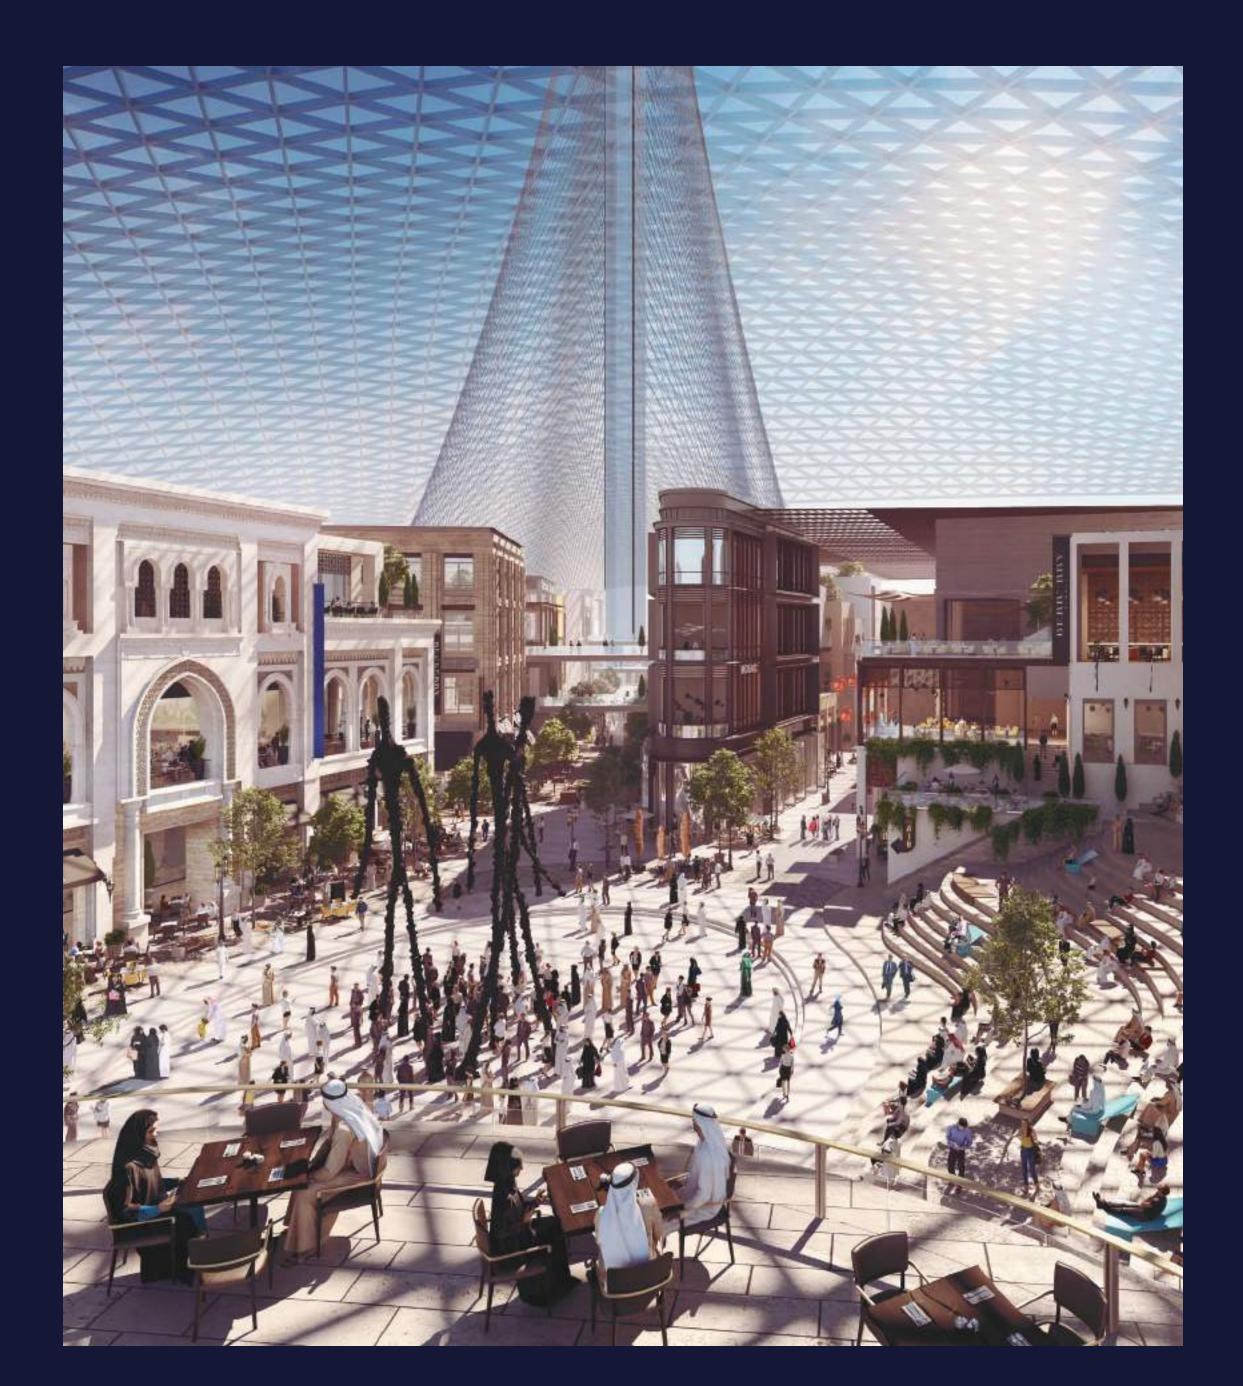

## DUBAI SQUARE

### DUBAI CREEK HARBOUR

Picture this. A residential, hospitality and retail indoor city with 10,000 residential units, over 1,500 hotel rooms and a 7,500 sq m of retail indulgence. Nestling alongside the Dubai Creek Tower, Dubai Square will bring back the exciting life on city squares and avenues to enrich your shopping experience. On top of that, enjoy the city's new operating system, Dubai Os. This website and app will allow you to shop for any product from Dubai Square seamlessly, in-store or wherever you are worldwide.