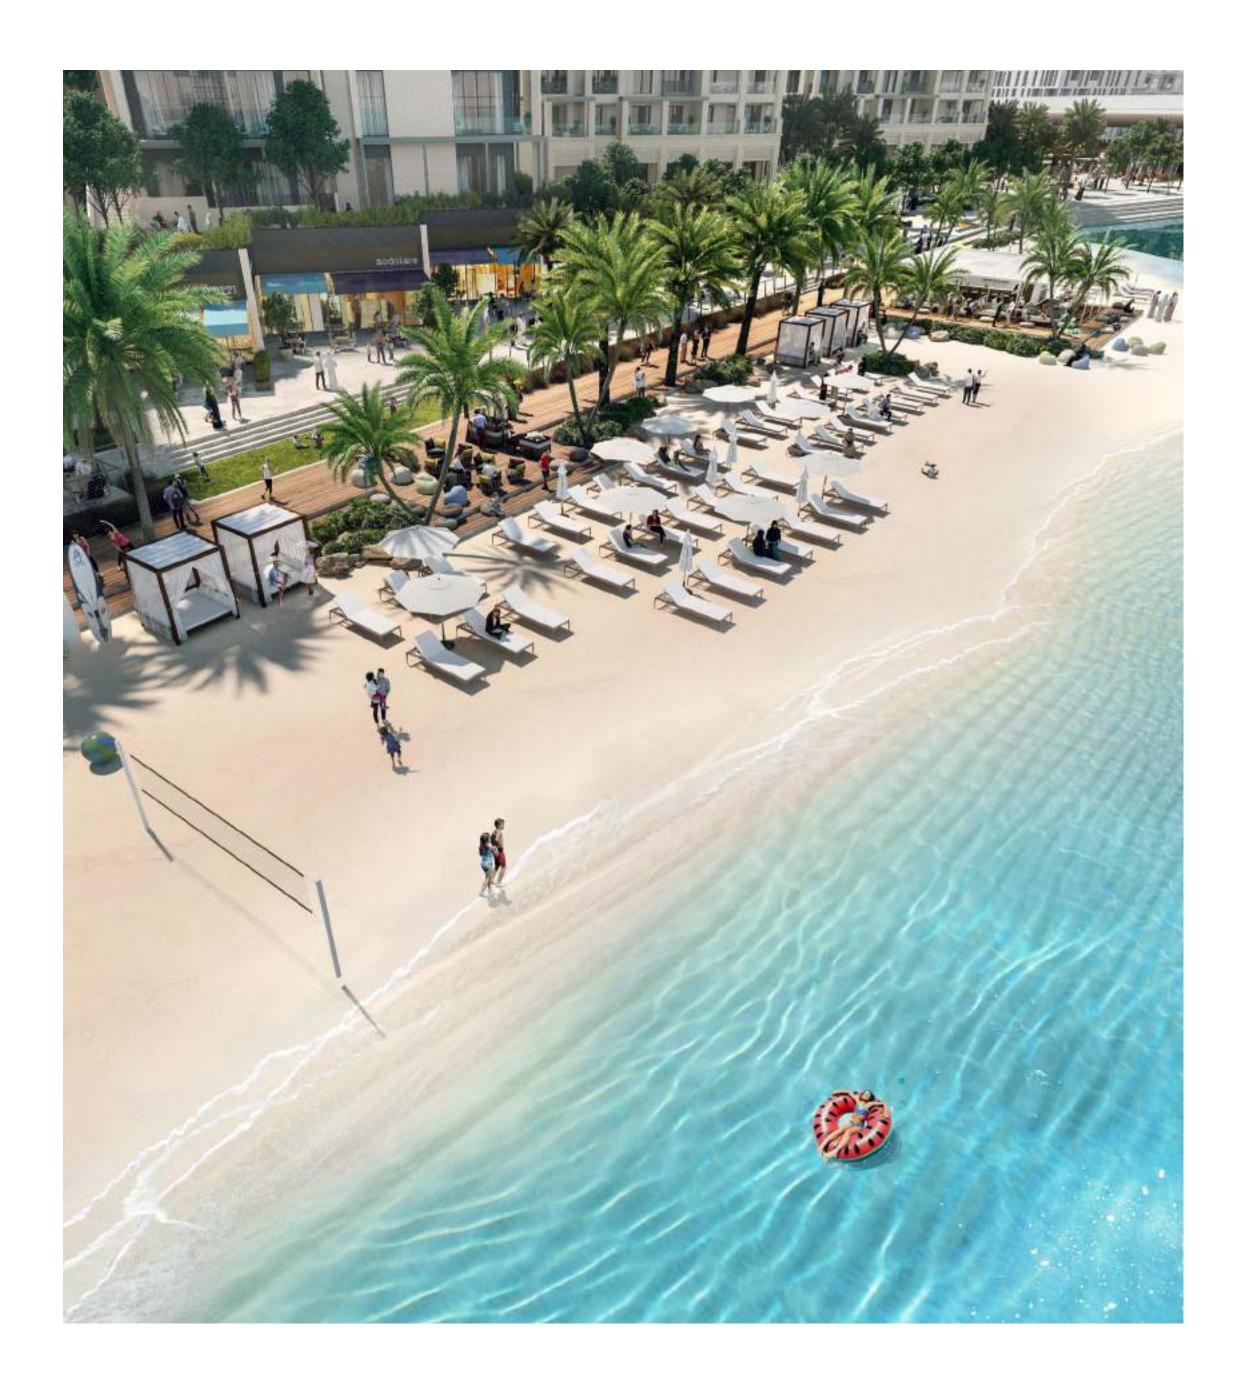

# Where the city meets the beach

Discover the best of both urban and beach experiences in the most coveted locale of Dubai, Dubai Creek Harbour. Stretching along the glimmering canal that runs between the island and mainland, Creek Beach is conceived to afford you the ultimate family-friendly retreat. From 75 metres of pristine white sands to infinity pool to spectacular sunset views, this is paradise reborn.

# Private Beach Access

Escape to paradise any day of the week. Indulge in the 300-metre long stretch of immaculate beach and take in the magnificent beauty of Dubai Creek, the cradle of Dubai's history.

# All-inclusive Waterfront Living

Start the day with a scenic jog alongside the glimmering canal. Stop by for a healthy breakfast at one of the many restaurants near the boardwalk. Take your family out for a day at the infinity pool and sand mounds and have your little ones splashing around at the shallow kids' pool. For a change of scenery, saunter over to Creek Island and enjoy all things marine at the vibrant Creek Marina.