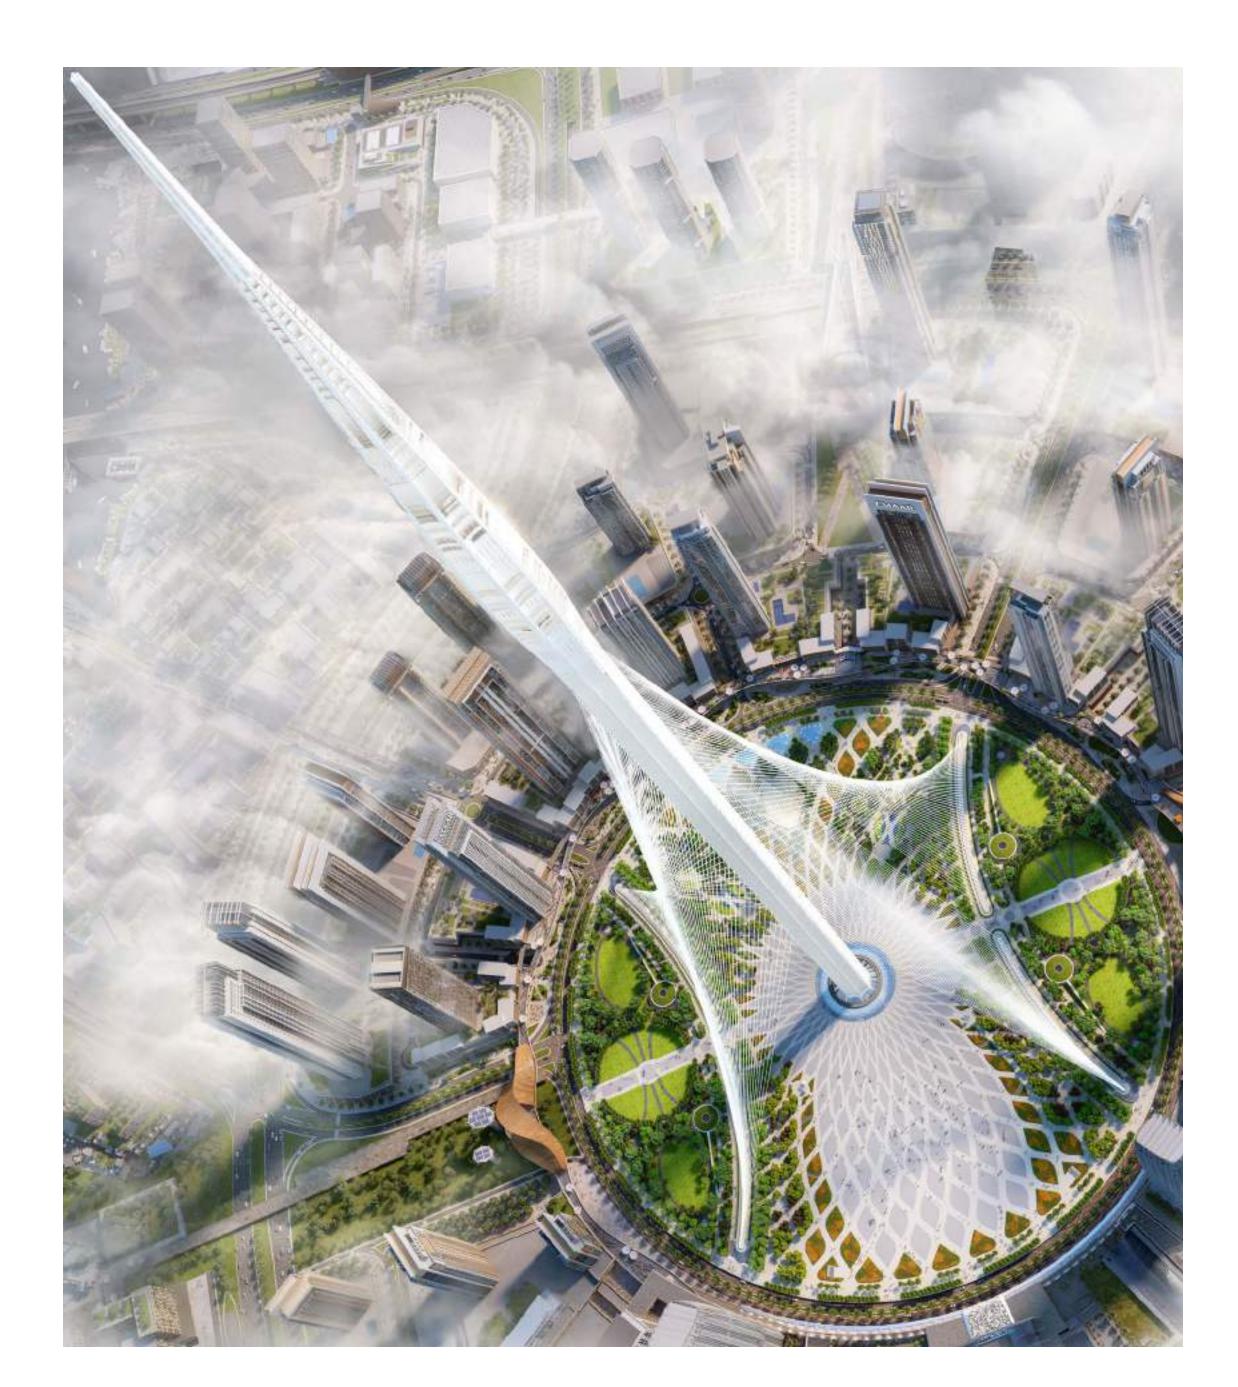

# Dubai Creek Tower

Eclipsing even Burj Khalifa, the world's tallest structure since 2010, the Dubai Creek Tower represents the quintessence of a 21st-century tourist attraction. Only a short walk from your Creek Beach home, it will feature multiple cutting-edge observation decks with 360° views of Dubai Creek Harbour and the metropolis beyond. Millions of tourists will have easy access from Dubai Square to Dubai Creek Tower, and vice-versa.

### DUBAI CREEK HARBOUR

Picture this. A residential, hospitality and retail indoor city with 10,000 residential units, over 1,500 hotel rooms and a 7,500 sq m of retail indulgence. Nestling alongside the Dubai Creek Tower, Dubai Square will bring back the exciting life on city squares and avenues to enrich your shopping experience. On top of that, enjoy the city's new operating system, Dubai Os. This website and app will allow you to shop for any product from Dubai Square seamlessly, in-store or wherever you are worldwide.