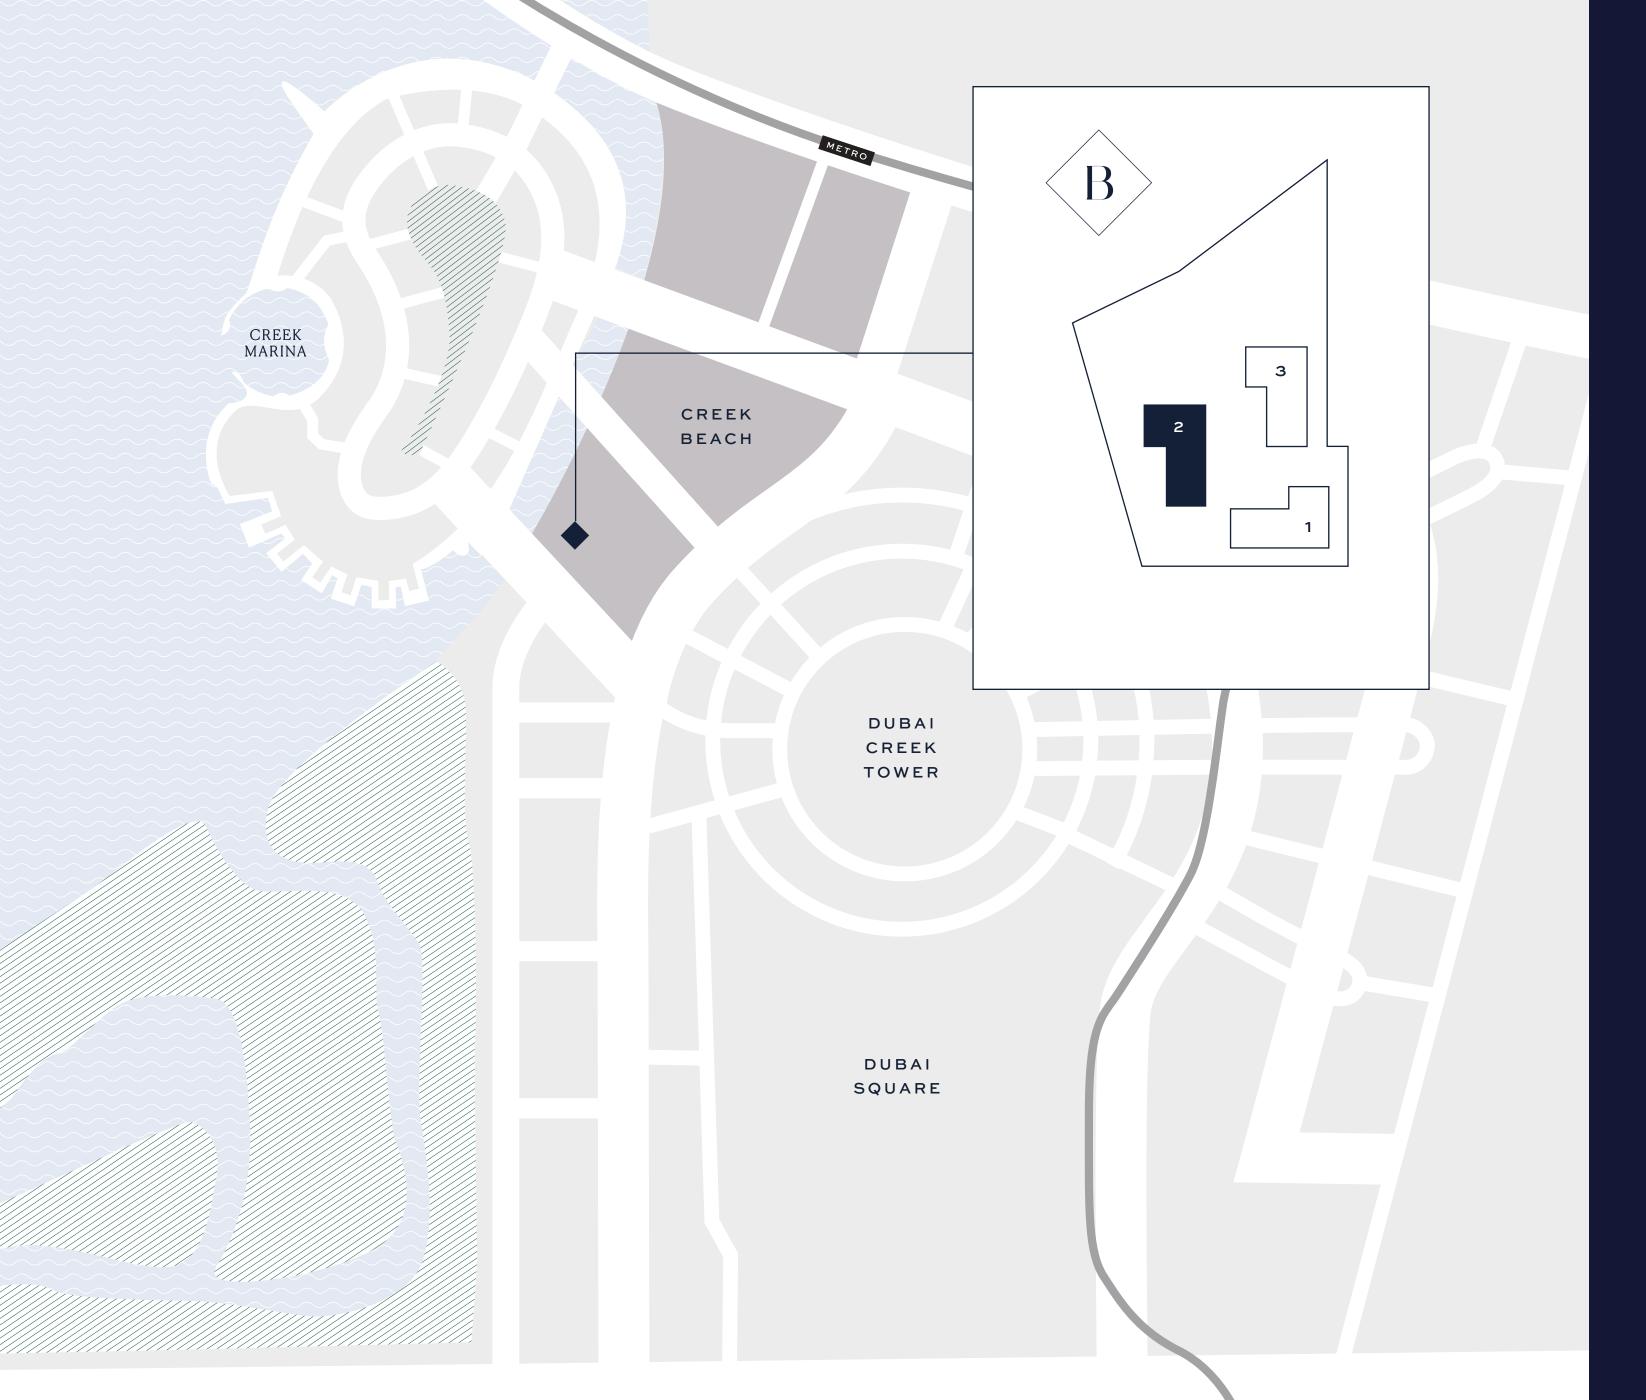

### ABOUT BREEZE

Tucked away at the corner of Creek Beach is Breeze, a sanctuary for modern families. Live in a charming family community draped in nature just minutes away from the stunning beach, the canal and the marvellous Creek Island Dubai. Breeze comprises three clusters of one to four bedroom apartments drawing from vernacular architecture, each offering a touch of heritage and world-class leisure activities.

# Ideally Connected

Breeze offers a car-free neighbourhood that is safe, quiet and a quick walk away from Dubai Creek Tower, Dubai Square, Creek Marina and Creek Beach. With easy access to Dubai's main roads, all your favourite attractions are just a short drive away.