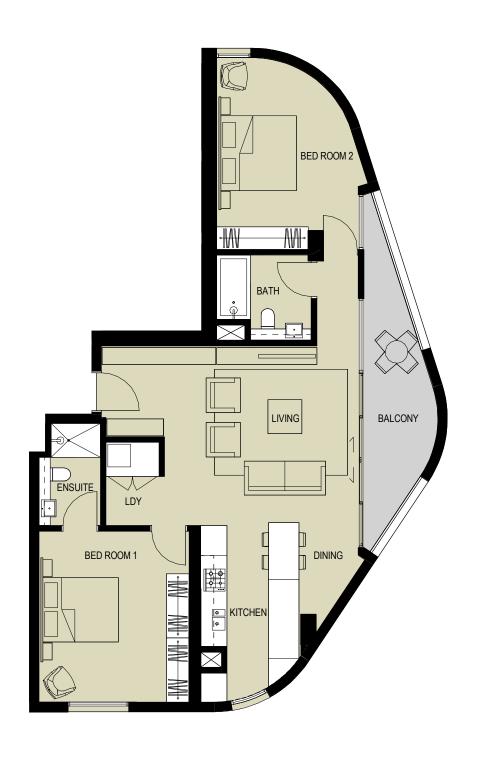

BUILDING **B2** FLOOR TYPE 02

FLOOR TYPE 02

APARTMENT AREA: 92m² BALCONY AREA: 5m²

FLOOR TYPE 01

APARTMENT NAME: 2 BED ROOM TYPE A (2BR-A) APARTMENT AREA: 107m²

BALCONY AREA: 13m<sup>2</sup>

APARTMENT AREA: 93m² BALCONY AREA: 5m²