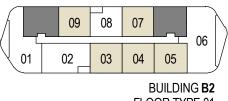

BUILDING **B2** FLOOR TYPE 02

FLOOR TYPE 02

APARTMENT AREA: 92m² BALCONY AREA: 5m²

FLOOR TYPE 01

APARTMENT NAME: 2 BED ROOM TYPE A (2BR-A) APARTMENT AREA: 107m²

BALCONY AREA: 13m<sup>2</sup>

APARTMENT AREA: 93m² BALCONY AREA: 5m²