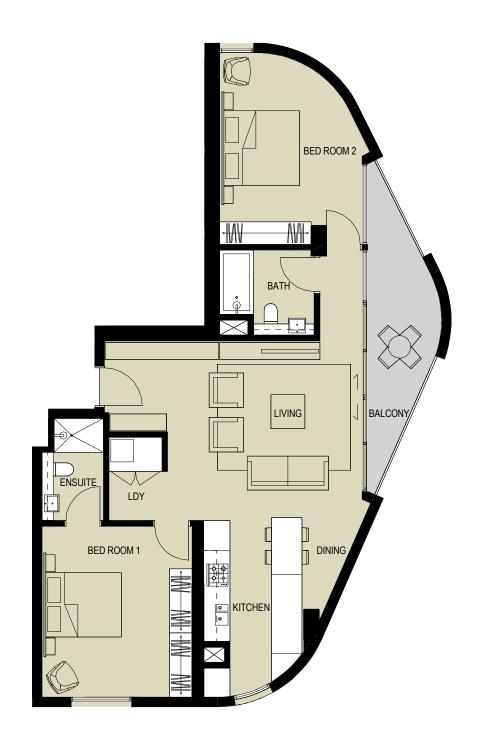

FLOOR TYPE 02

APARTMENT NAME: 2 BED ROOM TYPE C (2BR-C) APARTMENT AREA:  $107 m^2$ 

BALCONY AREA: 11m<sup>2</sup>

APARTMENT AREA: 122m² BALCONY AREA: 8m²

BED ROOM 3 MAID'S ROOM LDY BED ROOM 2 BATH BALCONY KITCHEN LIVING WIR BED ROOM 1 ENSUITE