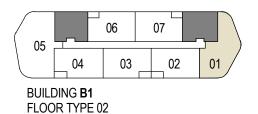

BUILDING **B2** FLOOR TYPE 02

FLOOR TYPE 02

APARTMENT AREA: 92m² BALCONY AREA: 5m²

FLOOR TYPE 01

APARTMENT NAME: 2 BED ROOM TYPE A (2BR-A) APARTMENT AREA: 107m²

BALCONY AREA: 13m<sup>2</sup>

APARTMENT AREA: 93m² BALCONY AREA: 5m²