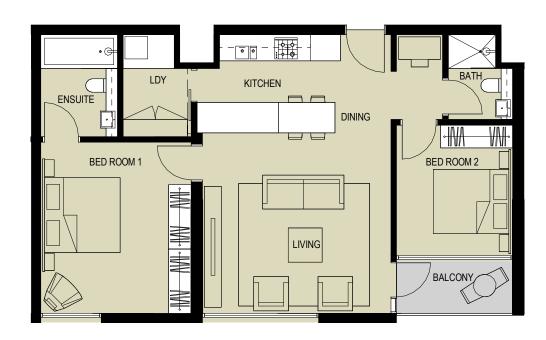

BUILDING **B2** FLOOR TYPE 02

FLOOR TYPE 02

APARTMENT AREA: 92m² BALCONY AREA: 5m²

FLOOR TYPE 01

APARTMENT NAME: 2 BED ROOM TYPE A (2BR-A) APARTMENT AREA: 107m²

BALCONY AREA: 13m<sup>2</sup>

APARTMENT AREA: 93m² BALCONY AREA: 5m²

FLOOR TYPE 02

APARTMENT NAME: 2 BED ROOM TYPE C (2BR-C) APARTMENT AREA:  $107 m^2$ 

BALCONY AREA: 11m<sup>2</sup>

APARTMENT AREA: 122m² BALCONY AREA: 8m²

BED ROOM 3 MAID'S ROOM LDY BED ROOM 2 BATH BALCONY KITCHEN LIVING WIR BED ROOM 1 ENSUITE