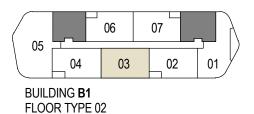

BUILDING **B2** FLOOR TYPE 02

FLOOR TYPE 02

APARTMENT AREA: 92m² BALCONY AREA: 5m²

FLOOR TYPE 01

APARTMENT NAME: 2 BED ROOM TYPE A (2BR-A) APARTMENT AREA: 107m²

BALCONY AREA: 13m<sup>2</sup>

APARTMENT AREA: 93m² BALCONY AREA: 5m²