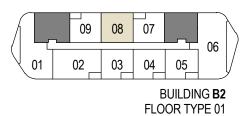

BUILDING **B2** FLOOR TYPE 02

FLOOR TYPE 02

APARTMENT AREA: 92m² BALCONY AREA: 5m²

FLOOR TYPE 01

APARTMENT NAME: 2 BED ROOM TYPE A (2BR-A) APARTMENT AREA: 107m²

BALCONY AREA: 13m<sup>2</sup>

APARTMENT AREA: 93m² BALCONY AREA: 5m²