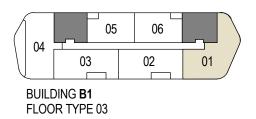

FLOOR TYPE 01







BALCONY

BED ROOM

DINING

KITCHEN

LDY

BATH

APARTMENT AREA: 59m²
BALCONY AREA: 5m²





BUILDING **B2** FLOOR TYPE 02







FLOOR TYPE 02







APARTMENT AREA: 92m² BALCONY AREA: 5m²









FLOOR TYPE 01



APARTMENT NAME: 2 BED ROOM TYPE A (2BR-A) APARTMENT AREA: 107m²

BALCONY AREA: 13m<sup>2</sup>





APARTMENT AREA: 93m² BALCONY AREA: 5m²





FLOOR TYPE 02



APARTMENT NAME: 2 BED ROOM TYPE C (2BR-C) APARTMENT AREA:  $107 m^2$ 

BALCONY AREA: 11m<sup>2</sup>













APARTMENT AREA: 122m² BALCONY AREA: 8m²





BED ROOM 3 MAID'S ROOM LDY BED ROOM 2 BATH BALCONY KITCHEN LIVING WIR BED ROOM 1 ENSUITE

APARTMENT NAME: 3 BED ROOM TYPE A (3BR-A)

APARTMENT AREA: 137m² BALCONY AREA: 24m²



APARTMENT AREA: 138m² BALCONY AREA: 27m²