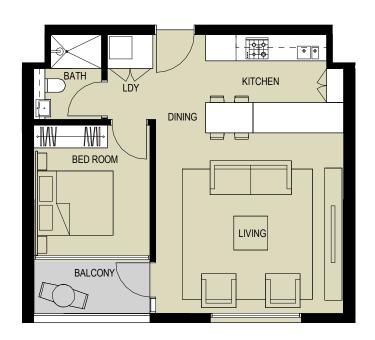

FLOOR TYPE 01

BALCONY

BED ROOM

DINING

KITCHEN

LDY

BATH

APARTMENT AREA: 59m²
BALCONY AREA: 5m²