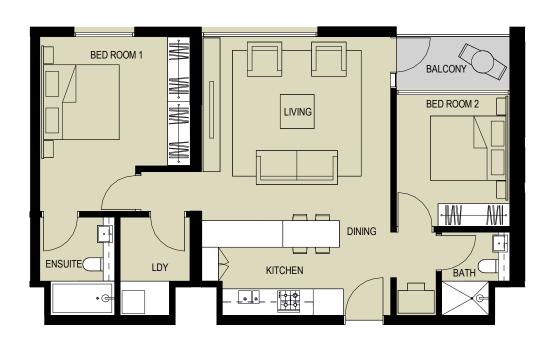

FLOOR TYPE 02

APARTMENT NAME: 2 BED ROOM TYPE C (2BR-C) APARTMENT AREA:  $107 m^2$ 

BALCONY AREA: 11m<sup>2</sup>

APARTMENT AREA: 122m² BALCONY AREA: 8m²

BED ROOM 3 MAID'S ROOM LDY BED ROOM 2 BATH BALCONY KITCHEN LIVING WIR BED ROOM 1 ENSUITE