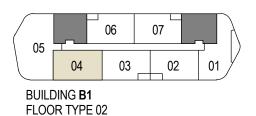

BUILDING **B2** FLOOR TYPE 02

FLOOR TYPE 02

APARTMENT AREA: 92m² BALCONY AREA: 5m²

FLOOR TYPE 01

APARTMENT NAME: 2 BED ROOM TYPE A (2BR-A) APARTMENT AREA: 107m²

BALCONY AREA: 13m<sup>2</sup>

APARTMENT AREA: 93m² BALCONY AREA: 5m²