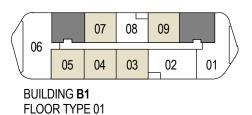

FLOOR TYPE 01

BALCONY

BED ROOM

DINING

KITCHEN

LDY

BATH

APARTMENT AREA: 59m²
BALCONY AREA: 5m²