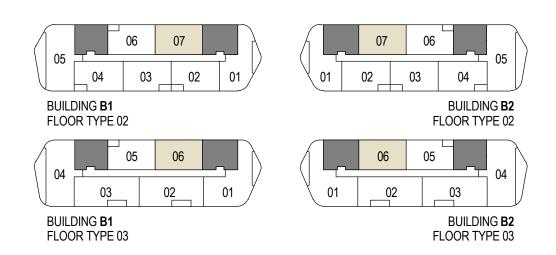

BUILDING **B2** FLOOR TYPE 02

FLOOR TYPE 02

APARTMENT AREA: 92m² BALCONY AREA: 5m²

FLOOR TYPE 01

APARTMENT NAME: 2 BED ROOM TYPE A (2BR-A) APARTMENT AREA: 107m²

BALCONY AREA: 13m<sup>2</sup>

APARTMENT AREA: 93m² BALCONY AREA: 5m²

FLOOR TYPE 02

APARTMENT NAME: 2 BED ROOM TYPE C (2BR-C) APARTMENT AREA:  $107 m^2$ 

BALCONY AREA: 11m<sup>2</sup>

APARTMENT AREA: 122m² BALCONY AREA: 8m²

BED ROOM 3 MAID'S ROOM LDY BED ROOM 2 BATH BALCONY KITCHEN LIVING WIR BED ROOM 1 ENSUITE