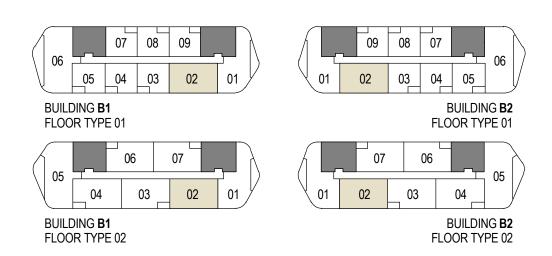

BUILDING **B2** FLOOR TYPE 02

FLOOR TYPE 02

APARTMENT AREA: 92m² BALCONY AREA: 5m²

FLOOR TYPE 01

APARTMENT NAME: 2 BED ROOM TYPE A (2BR-A) APARTMENT AREA: 107m²

BALCONY AREA: 13m<sup>2</sup>

APARTMENT AREA: 93m² BALCONY AREA: 5m²