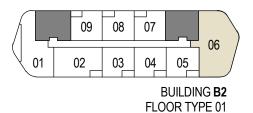

BUILDING **B2** FLOOR TYPE 02

FLOOR TYPE 02

APARTMENT AREA: 92m² BALCONY AREA: 5m²

FLOOR TYPE 01

APARTMENT NAME: 2 BED ROOM TYPE A (2BR-A) APARTMENT AREA: 107m²

BALCONY AREA: 13m<sup>2</sup>

APARTMENT AREA: 93m² BALCONY AREA: 5m²