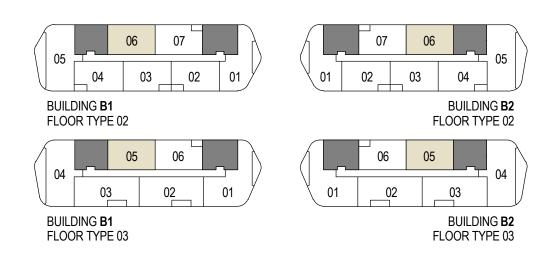

BUILDING **B2** FLOOR TYPE 02

FLOOR TYPE 02

APARTMENT AREA: 92m² BALCONY AREA: 5m²

FLOOR TYPE 01

APARTMENT NAME: 2 BED ROOM TYPE A (2BR-A) APARTMENT AREA: 107m²

BALCONY AREA: 13m<sup>2</sup>

APARTMENT AREA: 93m² BALCONY AREA: 5m²

FLOOR TYPE 02

APARTMENT NAME: 2 BED ROOM TYPE C (2BR-C) APARTMENT AREA:  $107 m^2$ 

BALCONY AREA: 11m<sup>2</sup>

APARTMENT AREA: 122m² BALCONY AREA: 8m²

BED ROOM 3 MAID'S ROOM LDY BED ROOM 2 BATH BALCONY KITCHEN LIVING WIR BED ROOM 1 ENSUITE