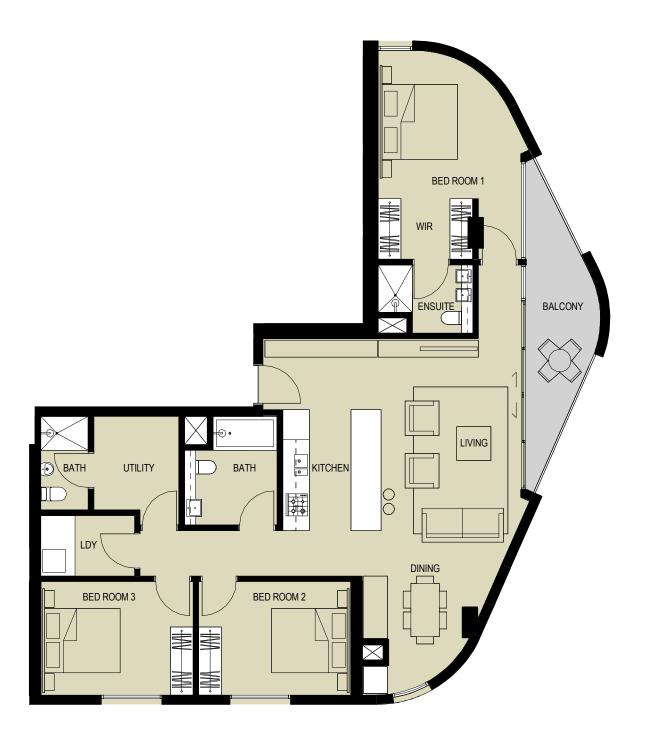

APARTMENT NAME: 3 BED ROOM TYPE A (3BR-A)

APARTMENT AREA: 137m² BALCONY AREA: 24m²

APARTMENT AREA: 138m² BALCONY AREA: 27m²