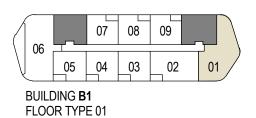

FLOOR TYPE 01

BALCONY

BED ROOM

DINING

KITCHEN

LDY

BATH

APARTMENT AREA: 59m²
BALCONY AREA: 5m²