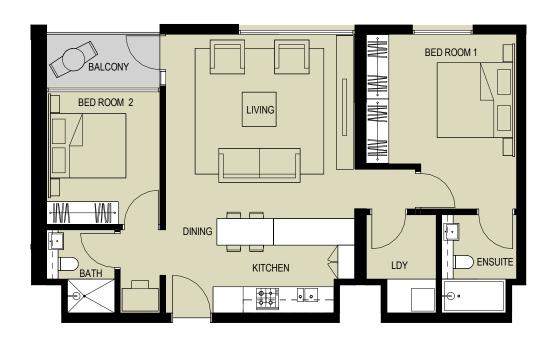

BUILDING **B2** FLOOR TYPE 02

FLOOR TYPE 02

APARTMENT AREA: 92m² BALCONY AREA: 5m²

FLOOR TYPE 01

APARTMENT NAME: 2 BED ROOM TYPE A (2BR-A) APARTMENT AREA: 107m²

BALCONY AREA: 13m<sup>2</sup>

APARTMENT AREA: 93m² BALCONY AREA: 5m²