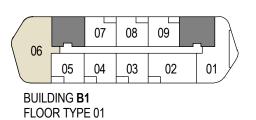

FLOOR TYPE 01

BALCONY

BED ROOM

DINING

KITCHEN

LDY

BATH

APARTMENT AREA: 59m²
BALCONY AREA: 5m²