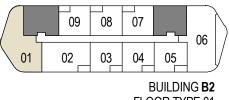

BUILDING **B2** FLOOR TYPE 02

FLOOR TYPE 02

APARTMENT AREA: 92m² BALCONY AREA: 5m²

FLOOR TYPE 01

APARTMENT NAME: 2 BED ROOM TYPE A (2BR-A) APARTMENT AREA: 107m²

BALCONY AREA: 13m<sup>2</sup>

APARTMENT AREA: 93m² BALCONY AREA: 5m²