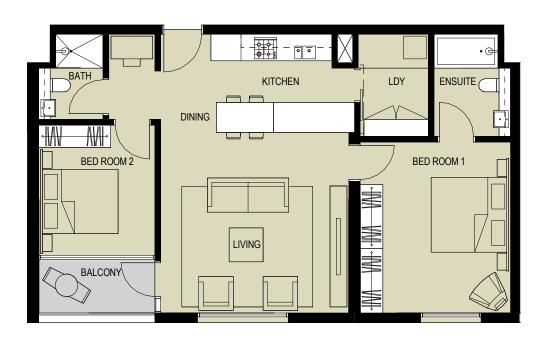

FLOOR TYPE 01

BALCONY

BED ROOM

DINING

KITCHEN

LDY

BATH

APARTMENT AREA: 59m²
BALCONY AREA: 5m²