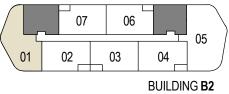

BUILDING **B2** FLOOR TYPE 02

FLOOR TYPE 02

APARTMENT AREA: 92m² BALCONY AREA: 5m²

FLOOR TYPE 01

APARTMENT NAME: 2 BED ROOM TYPE A (2BR-A) APARTMENT AREA: 107m²

BALCONY AREA: 13m<sup>2</sup>

APARTMENT AREA: 93m² BALCONY AREA: 5m²