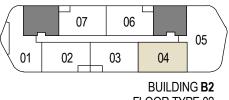

BUILDING **B2** FLOOR TYPE 02

FLOOR TYPE 02

APARTMENT AREA: 92m² BALCONY AREA: 5m²

FLOOR TYPE 01

APARTMENT NAME: 2 BED ROOM TYPE A (2BR-A) APARTMENT AREA: 107m²

BALCONY AREA: 13m<sup>2</sup>

APARTMENT AREA: 93m² BALCONY AREA: 5m²