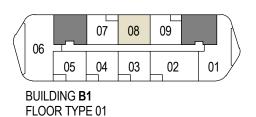

FLOOR TYPE 01

BALCONY

BED ROOM

DINING

KITCHEN

LDY

BATH

APARTMENT AREA: 59m²
BALCONY AREA: 5m²