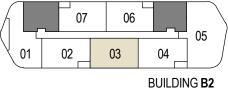

FLOOR TYPE 02

APARTMENT NAME: 2 BED ROOM TYPE C (2BR-C) APARTMENT AREA:  $107 m^2$ 

BALCONY AREA: 11m<sup>2</sup>

APARTMENT AREA: 122m² BALCONY AREA: 8m²

BED ROOM 3 MAID'S ROOM LDY BED ROOM 2 BATH BALCONY KITCHEN LIVING WIR BED ROOM 1 ENSUITE