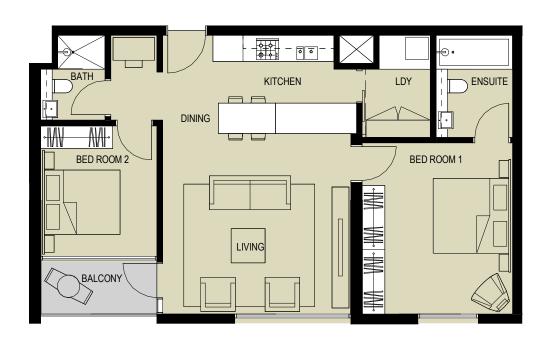

FLOOR TYPE 02

APARTMENT NAME: 2 BED ROOM TYPE C (2BR-C) APARTMENT AREA:  $107 m^2$ 

BALCONY AREA: 11m<sup>2</sup>

APARTMENT AREA: 122m² BALCONY AREA: 8m²

BED ROOM 3 MAID'S ROOM LDY BED ROOM 2 BATH BALCONY KITCHEN LIVING WIR BED ROOM 1 ENSUITE