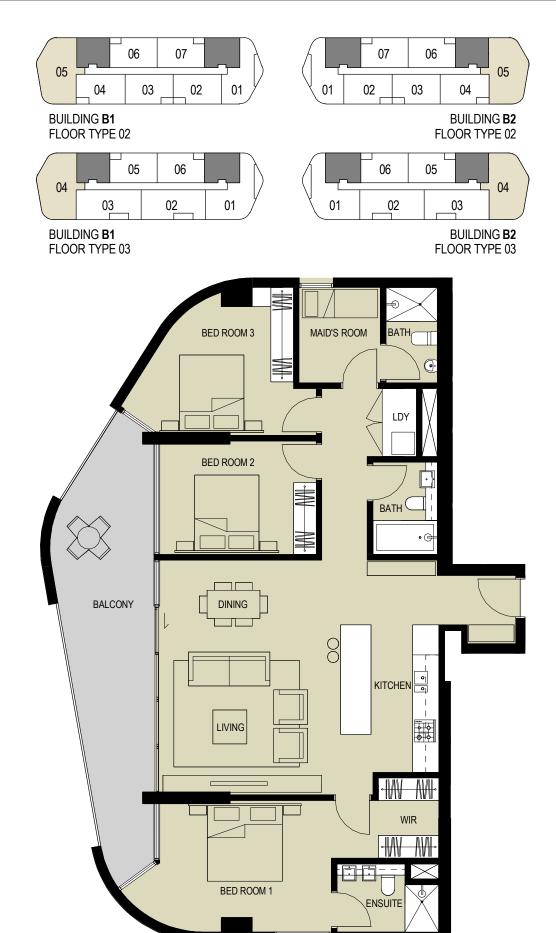

FLOOR TYPE 02

APARTMENT NAME: 2 BED ROOM TYPE C (2BR-C) APARTMENT AREA:  $107 m^2$ 

BALCONY AREA: 11m<sup>2</sup>

APARTMENT AREA: 122m² BALCONY AREA: 8m²

BED ROOM 3 MAID'S ROOM LDY BED ROOM 2 BATH BALCONY KITCHEN LIVING WIR BED ROOM 1 ENSUITE

APARTMENT NAME: 3 BED ROOM TYPE A (3BR-A)

APARTMENT AREA: 137m² BALCONY AREA: 24m²

APARTMENT AREA: 138m² BALCONY AREA: 27m²