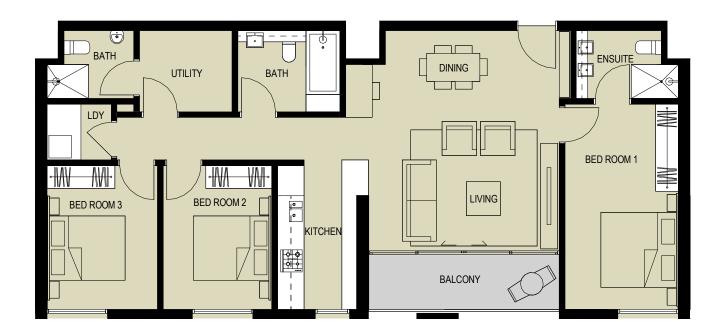

APARTMENT NAME: 3 BED ROOM TYPE A (3BR-A)

APARTMENT AREA: 137m² BALCONY AREA: 24m²

APARTMENT AREA: 138m² BALCONY AREA: 27m²