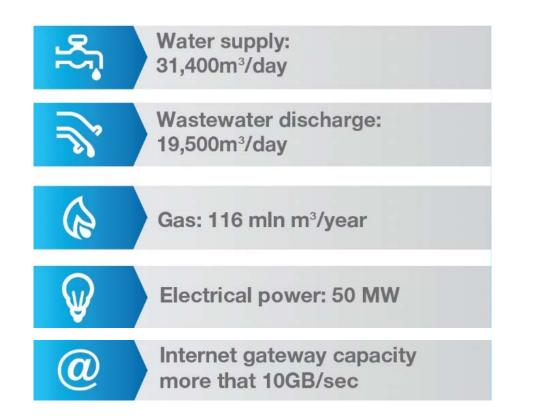

# SUPPLY TO ANY MODERN ECO-PRODUCTION

Area at Stage 1 8,5 km<sup>2</sup>

Infrastructure capacity is referent to any manufacture, even with specific requirements