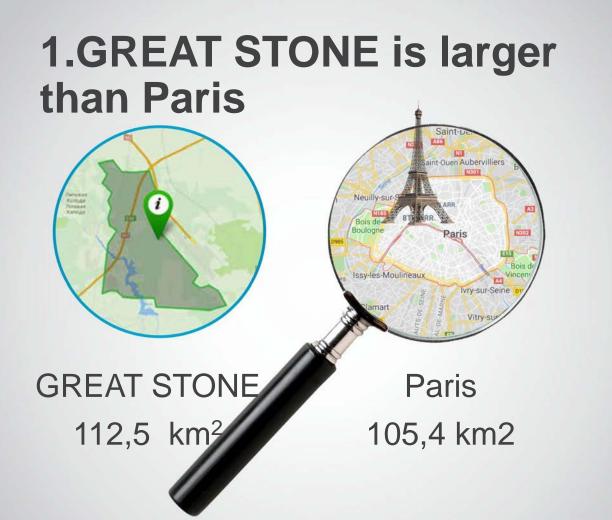

# RESUME

- 1. Bigger than Paris. Together with China & Germany
  - 2. All transportation is international
- 3. Free emerging market mln 180+
  - 4. Qualified workforce & low-cost labor
- 5. Ready-to-use infrastructure on favorable price
  - 6. Better preferences in region
- 7. International business society