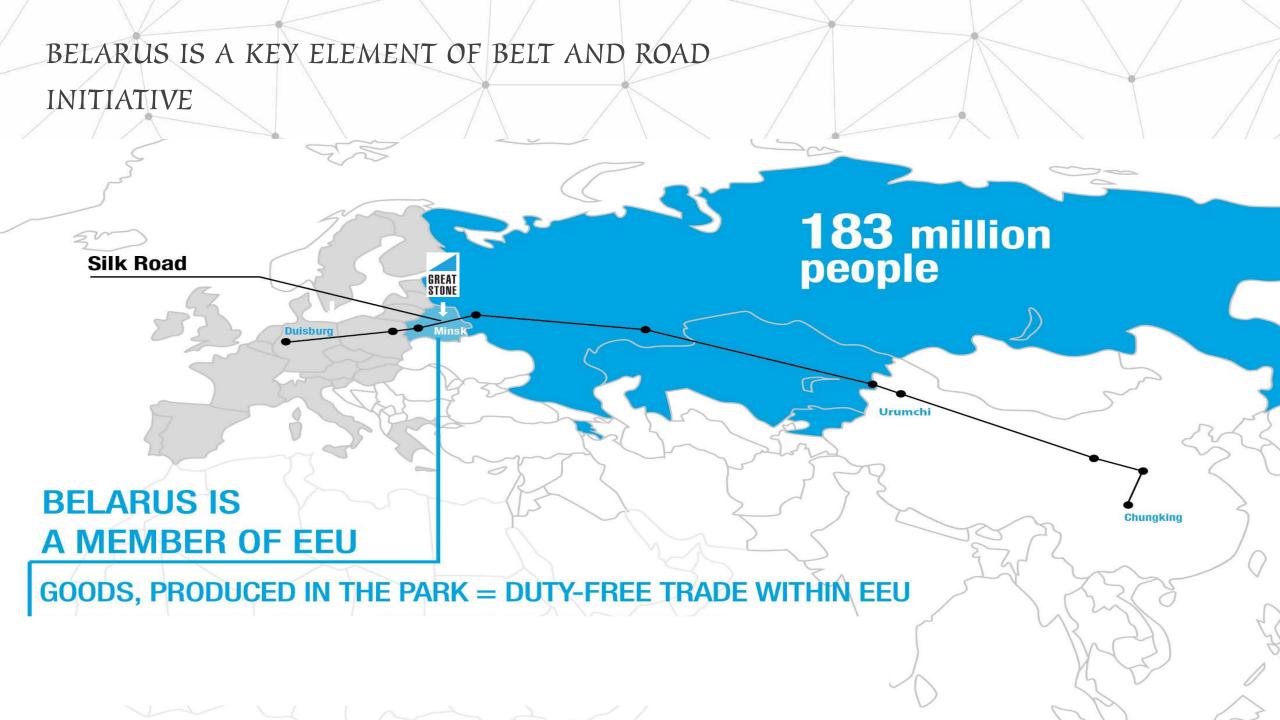

# RESUME

- 1. Bigger than Paris. Together with China & Germany
  - 2. All transportation is international
- 3. Free emerging market mln 180+
  - 4. Qualified workforce & low-cost labor
- 5. Ready-to-use infrastructure on favorable price
  - 6. Better preferences in region
- 7. International business society