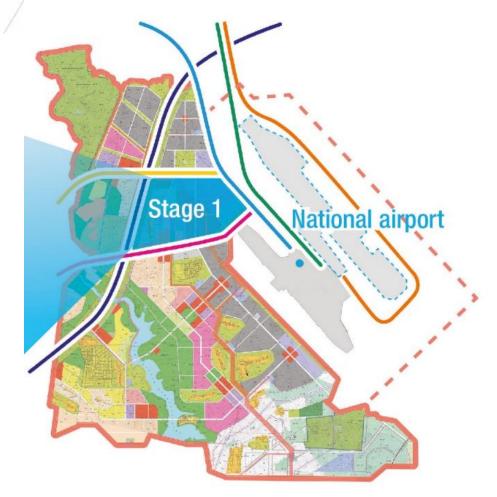

# **READY TO USE INFRASTRUCTURE**

# SUPPLY TO ANY MODERN ECO-PRODUCTION

Area at Stage 1 8,5 km<sup>2</sup>

Infrastructure capacity is referent to any manufacture, even with specific requirements