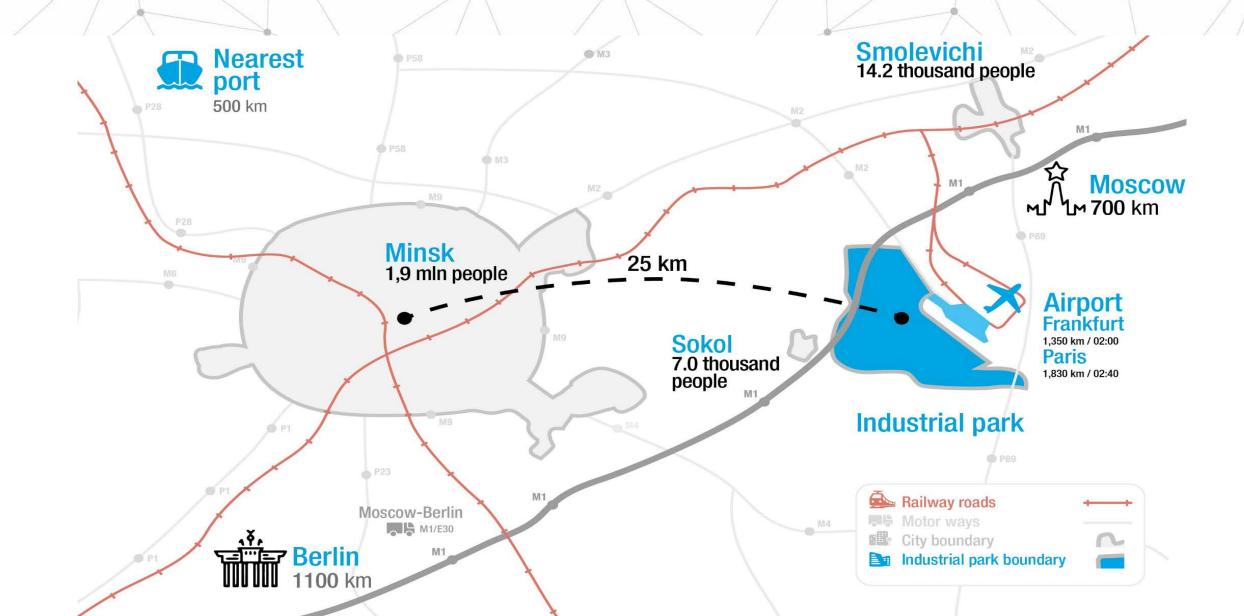

# **GREAT STONE in Belarus – GREAT emerging opportunities**

# **GENERAL INFORMATION**

is

GREAT STORE Industrial park one of the **5000+** special economic zones with special business-conducting legislation



the project of private-public partnership

so why we are Great?

NEW. AMBITIOUS. SPEEDY



# 2. STRONG PARTNERS = STRONG GARANTIES



China and Germany are our shareholders



#### ATTRACTIVE LOCATION IN THE CENTRE OF BELARUS



# WORKFORCE QUALIFICATION

# 98,6% of workforce is qualified



# WORKFORCE POTENTIAL





0,5 million people graduates per year



universities with 270k students



colleges with 223k students

# LABOR COST

#### lower in 2-12 times

|                        | Belarus | Russia | Lithuania | Germany |
|------------------------|---------|--------|-----------|---------|
| Average monthly salary | 479     | 760    | 1023      | 4737    |
| IT-specialist          | 1509    | 1425   | 3526      | 6378    |
| Engineer               | 798     | 1305   | 1234      | 6569    |
| R&D-specialist         | 486     | 1761   | 2215      | 6528    |
| CNC-specialist         | 490     | 1399   | 1122      | 5396    |

# WORKFORCE IDENTITY

# Belarus is a country with highlevel standards of living

50 p