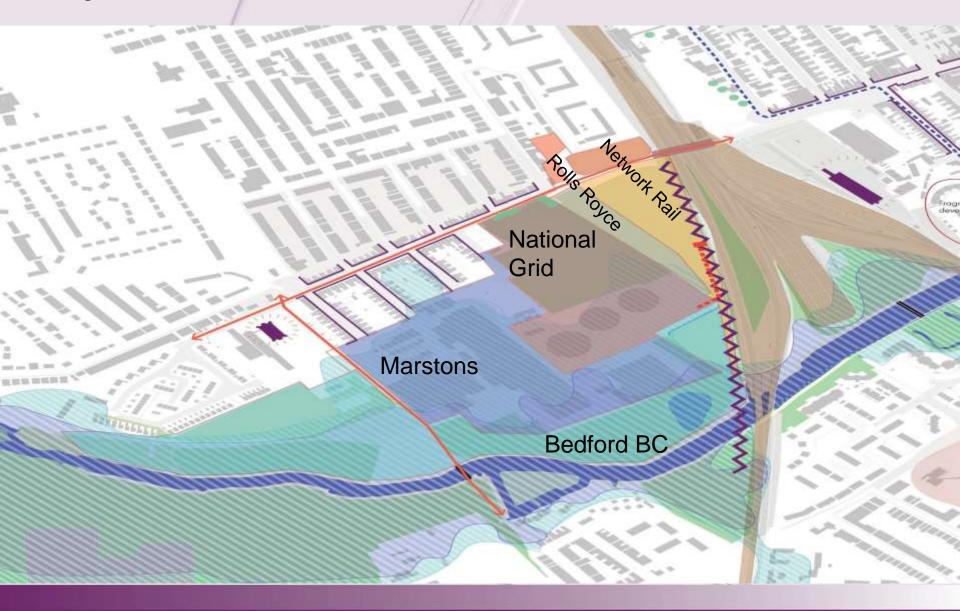

### Key areas – St Johns

- Setting and access to rail station
- Fragmented urban structure
- Impact of surface car parking
- Under valued historic assets
- Long-term strategy of Bedford Hospital

### Key areas – Station to Town

- Constraint of the existing railway crossing
- Poor link between station and town centre
- Undervalued historic character
- Environmental quality
- Social issues