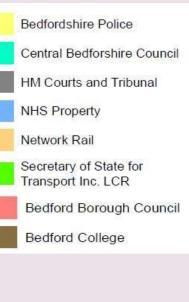

### Key areas – Ford End Road

### Key areas – Bedford Riverside

- Sustainable future for existing buildings
- Embracing the riverside
- Setting for St Paul's
  Square

### Key areas – St Johns

- Setting and access to rail station
- Fragmented urban structure
- Impact of surface car parking
- Under valued historic assets
- Long-term strategy of Bedford Hospital

### Key areas – Station to Town

- Constraint of the existing railway crossing
- Poor link between station and town centre
- Undervalued historic character
- Environmental quality
- Social issues

### Ford End Road – Housing development

### Station to Town - Housing development

### St Johns – Housing development