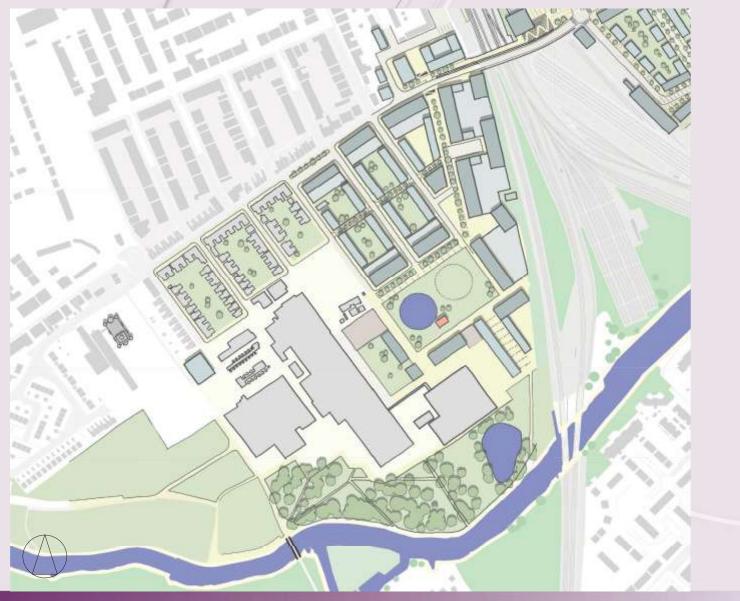

### Key areas – Bedford Riverside

- Sustainable future for existing buildings
- Embracing the riverside
- Setting for St Paul's
  Square