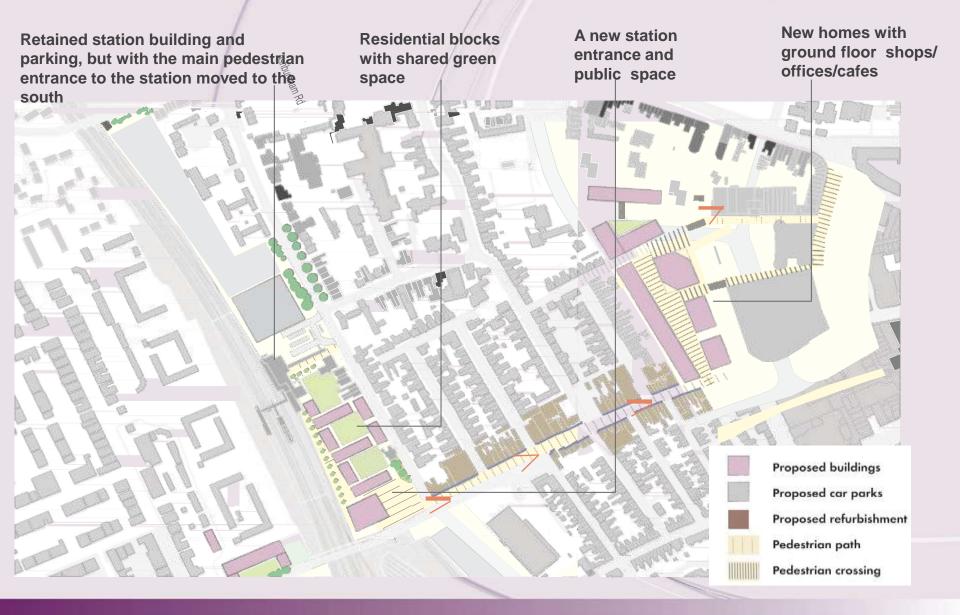

### Key areas – Station to Town

- Constraint of the existing railway crossing
- Poor link between station and town centre
- Undervalued historic character
- Environmental quality
- Social issues

### Station to Town - Housing development