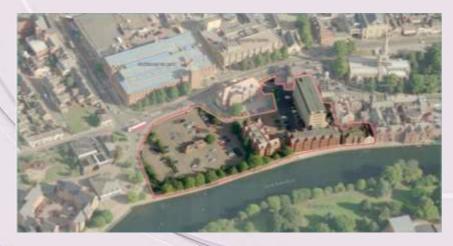

### Key areas – Bedford Riverside

- Sustainable future for existing buildings
- Embracing the riverside
- Setting for St Paul's
  Square