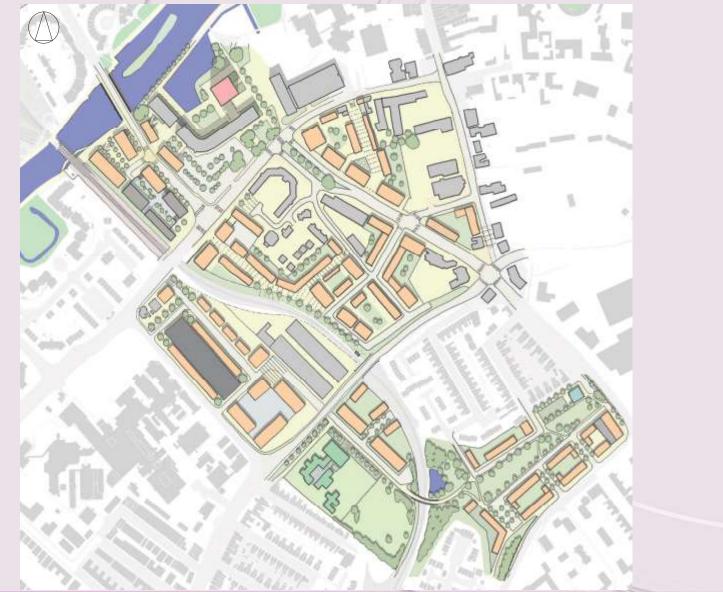

### Bedford Town Centre South Master Plan

Paul Adams Chief Officer for Economic Growth and Property

### Key areas – Bedford Riverside

- Sustainable future for existing buildings
- Embracing the riverside
- Setting for St Paul's
  Square

### Key areas – St Johns

- Setting and access to rail station
- Fragmented urban structure
- Impact of surface car parking
- Under valued historic assets
- Long-term strategy of Bedford Hospital

### Key areas – Station to Town

- Constraint of the existing railway crossing
- Poor link between station and town centre
- Undervalued historic character
- Environmental quality
- Social issues

### Ford End Road – Housing development

### Station to Town - Housing development

### St Johns – Housing development