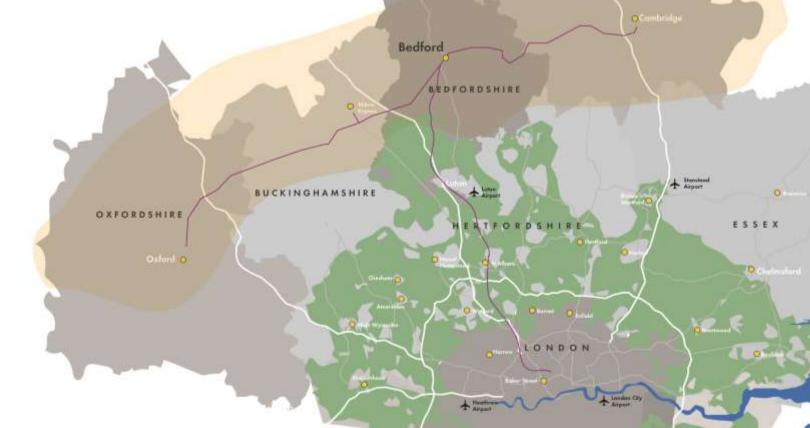

### **Town centre context**

- Strategic location
- Transport connections, esp. to London St Pancras
- Cambridge/Milton Keynes Oxford growth corridor

### **Recent and potential town centre investment**

- Investment at Riverside Bedford providing focus for evening economy and riverside living
- The potential to capitalise on the town's rail accessibility – commuter living/services

 The potential E-W (Oxford-Cambridge link) rail opportunity – R&D skills/business growth?