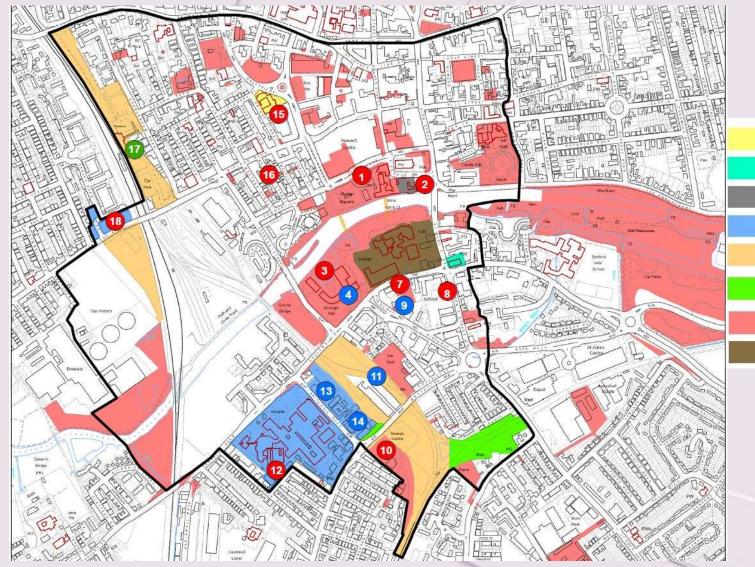

BEDFORD

### **One Public Estate**

### Bedford Town Centre South Master Plan

Paul Adams Chief Officer for Economic Growth and Property



# Agenda and purpose of today

- One Public Estate
- Master Plan
- Key sites
- Next steps

## Bedford and One Public Estate









### **Town centre context**

- Strategic location
- Transport connections, esp. to London St Pancras
- Cambridge/Milton Keynes Oxford growth corridor



### **Recent and potential town centre investment**

- Investment at Riverside Bedford providing focus for evening economy and riverside living
- The potential to capitalise on the town's rail accessibility – commuter living/services

 The potential E-W (Oxford-Cambridge link) rail opportunity – R&D skills/business growth?







### Key areas – Ford End Road





### Key areas – Bedford Riverside





- Sustainable future for existing buildings
- Embracing the riverside
- Setting for St Paul's
  Square

### Key areas – St Johns





- Setting and access to rail station
- Fragmented urban structure
- Impact of surface car parking
- U