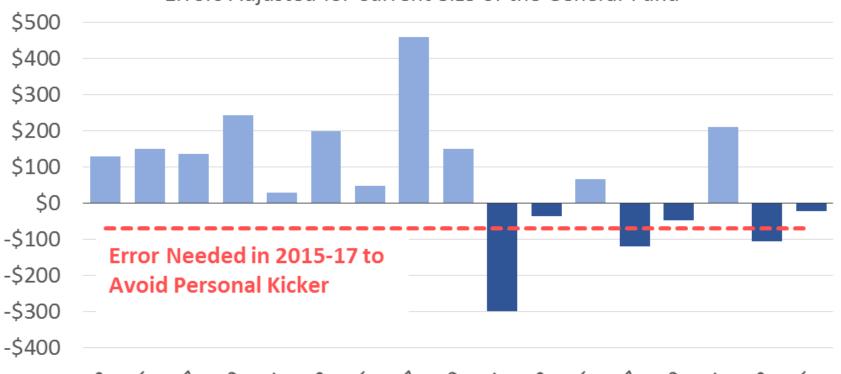

#### **Closing Out the Biennium**

Forecast Error: May to the End of Biennium Errors Adjusted for Current Size of the General Fund

#### 2015-17 Errors