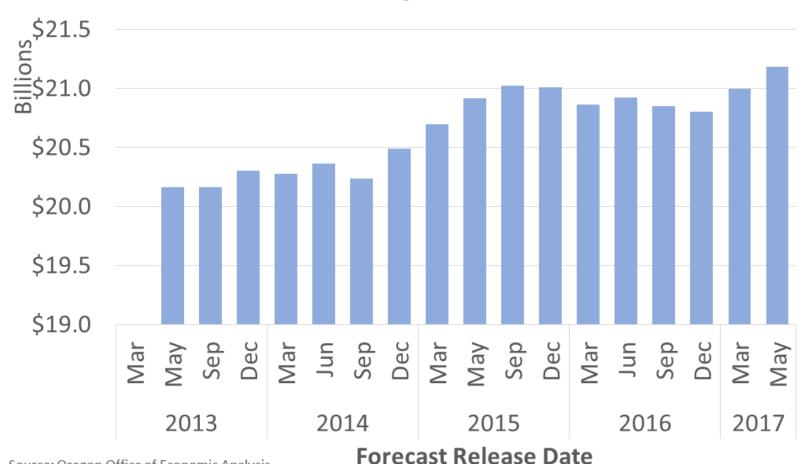

#### **Closing Out the Biennium**

Forecast Error: May to the End of Biennium Errors Adjusted for Current Size of the General Fund

#### 2015-17 Errors

#### **2015-17 Forecast Tracking**

Difference between May 2017 Forecast and COS