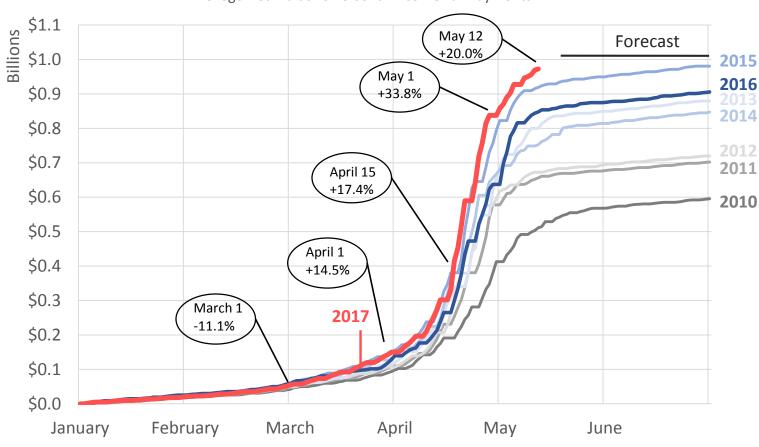

#### April Payments on Track

#### **Still Processing Year-End Tax Payments**

Oregon Cumulative Personal Income Tax Payments