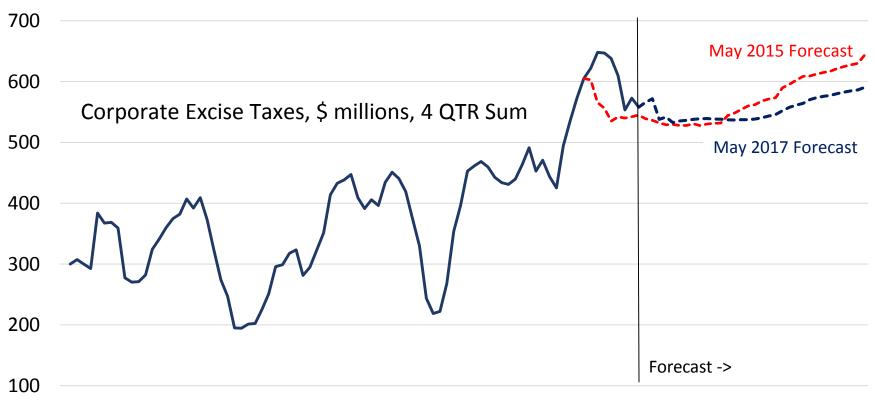

# Corporate Taxes: Are Declines Over?

#### Corporate Taxes Are Expected to Stabilize