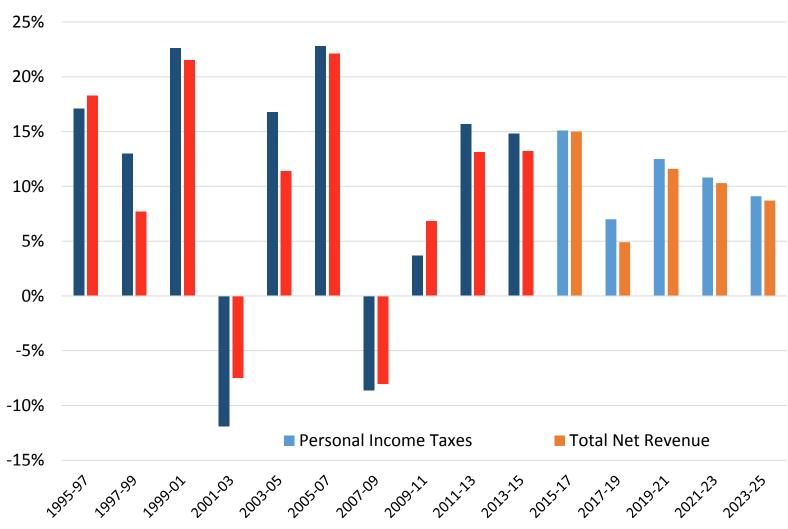

$18,481.6         \$371.0         \$483.6           -\$42.8         -\$44.4         -\$45.2         -\$0.8         -\$2.4           -\$20.2         -\$14.0         -\$14.0         \$0.0         \$6.2           -\$158.9         -\$158.3         -\$158.3         \$0.0         \$0.6 |

\$173.0

\$346.0

\$18.31B to \$18.65B

\$18.14B to \$18.83B

+/- 0.9%

+/- 1.9%



Along with expenditure



Confidence Intervals
67% Confidence

95% Confidence

<sup>1</sup> Reflects cost of cashflow management actions, exclusive of internal borrowing.



### Ending Balances Help to Offset the Kicker in BI2017-19

#### **General and Lottery Fund Revenues 2017-19**





Oregon Office of Economic Analysis





#### Forecast Changes

Difference from March Forecast, \$ millions





#### Biennial Revenue Growth





28 26 28



#### **Oregon Budgetary Reserves (billions)**



#### **Effective Reserves (\$ millions)**

|                   | <u>Apr</u><br>2017 | <u>End</u><br>2015-17 |
|-------------------|--------------------|-----------------------|
| ESF               | \$356.8            | \$383.8               |
| RDF               | \$375.5            | \$388.8               |
| Reserves          | \$732.3            | \$772.5               |
| Ending<br>Balance | \$723.9            | \$723.9               |
| Total             | \$1,456.2          | \$1,496.4             |
| % of GF           | 7.9%               | 8.1%                  |







mark.mcmullen@oregon.gov (503) 378-3455

josh.lehner@oregon.gov (503) 378-4052



www.OregonEconomicAnalysis.com



@OR\_EconAnalysis