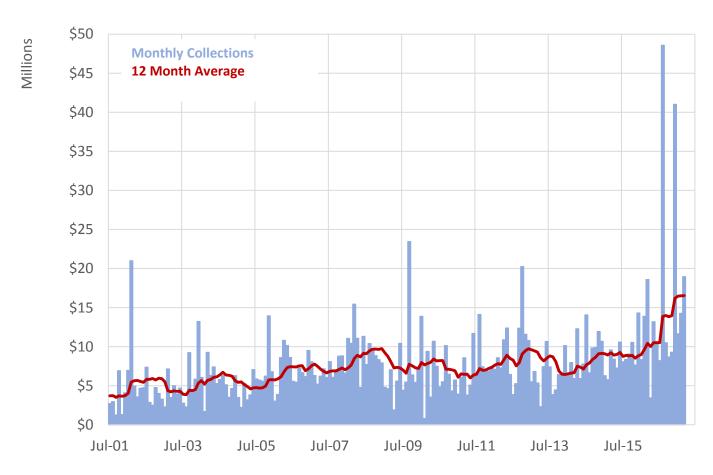

#### Estate Taxes

#### **Oregon Estate Taxes**

#### **Estate Taxes**

#### **Oregon Estate Taxes**

Index, FY 2007=100

Latest Data: Fiscal Year 2016 | Source: Oregon DOR, Oregon Office of Economic Analysis