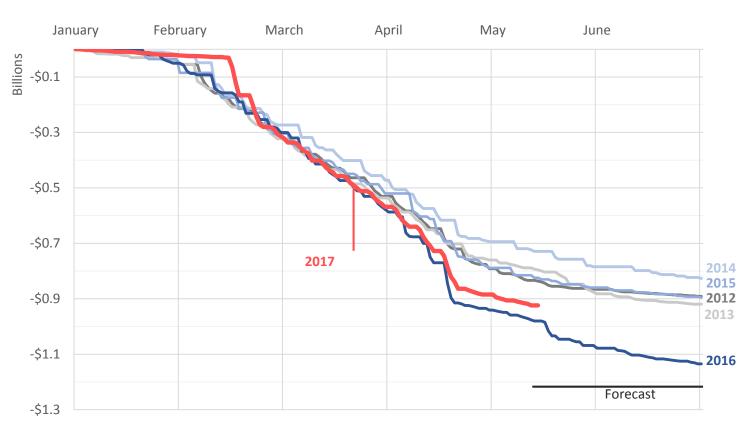

#### **Still Processing Year-End Tax Payments**

Oregon Cumulative Personal Income Tax Payments