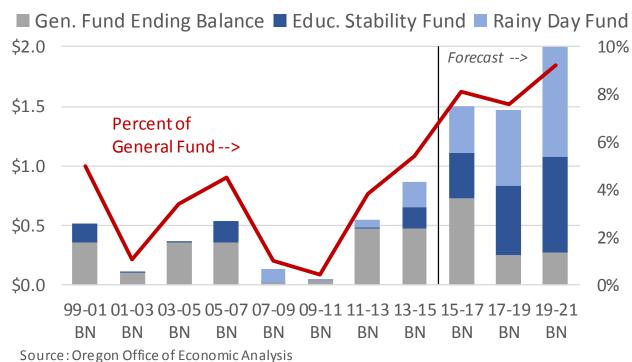

### Ending Balances Help to Offset the Kicker in BI2017-19

#### **Oregon Budgetary Reserves (billions)**

#### **Effective Reserves (\$ millions)**

|                   | <u>Apr</u><br>2017 | <u>End</u><br>2015-17 |
|-------------------|--------------------|-----------------------|
| ESF               | \$356.8            | \$383.8               |
| RDF               | \$375.5            | \$388.8               |
| Reserves          | \$732.3            | \$772.5               |
| Ending<br>Balance | \$723.9            | \$723.9               |
| Total             | \$1,456.2          | \$1,496.4             |
| % of GF           | 7.9%               | 8.1%                  |