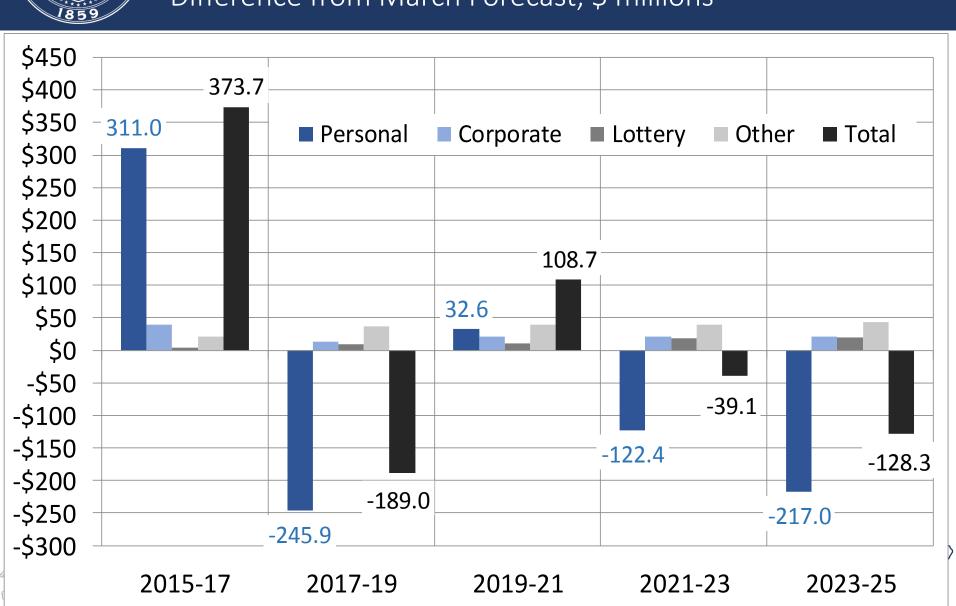

998.1         \$18,110.6         \$18,481.6         \$371.0         \$483.6           -\$42.8         -\$44.4         -\$45.2         -\$0.8         -\$2.4           -\$20.2         -\$14.0         -\$14.0         \$0.0         \$6.2           -\$158.9         -\$158.3         -\$158.3         \$0.0         \$0.6 |

\$173.0

\$346.0

\$18.31B to \$18.65B

\$18.14B to \$18.83B

+/- 0.9%

+/- 1.9%



Along with expenditure



Confidence Intervals
67% Confidence

95% Confidence

<sup>1</sup> Reflects cost of cashflow management actions, exclusive of internal borrowing.



### Ending Balances Help to Offset the Kicker in BI2017-19

#### **General and Lottery Fund Revenues 2017-19**





Oregon Office of Economic Analysis





#### Forecast Changes

Difference from March Forecast, \$ millions





#### Biennial Revenue Growth





28 26 28



#### **Oregon Budgetary Reserves (billions)**



#### **Effective Reserves (\$ millions)**

|                   | <u>Apr</u><br>2017 | <u>End</u><br>2015-17 |
|-------------------|--------------------|-----------------------|
| ESF               | \$356.8            | \$383.8               |
| RDF               | \$375.5            | \$388.8               |
| Reserves          | \$732.3            | \$772.5               |
| Ending<br>Balance | \$723.9            | \$723.9               |
| Total             | \$1,456.2          | \$1,496.4             |
| % of GF           | 7.9%               | 8.1%                  |







mark.mcmullen@oregon.gov (503) 378-3455

josh.lehner@oregon.gov (503) 378-4052



www.OregonEconomicAnalysis.com