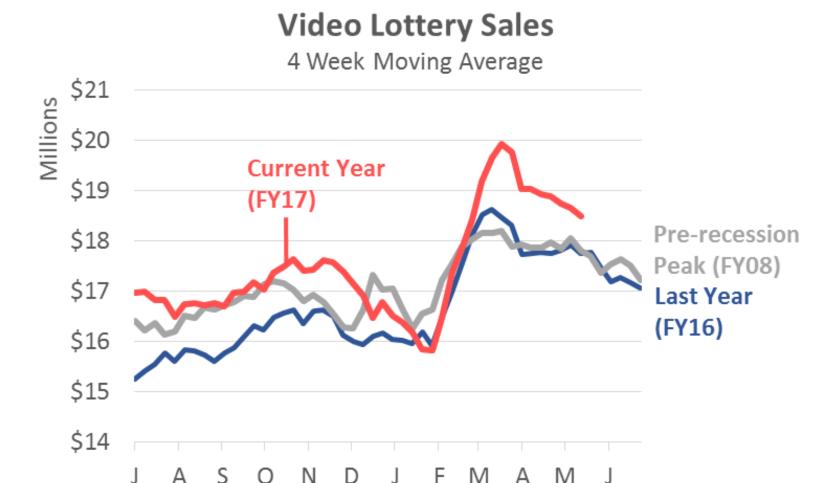

0-35,000            | \$85                            |

<sup>\*</sup> Based on 2014 actual tax returns

<sup>\*\*</sup> Based on 2014 actual tax returns, PIT kicker amount (\$408 million) and the Oregon Office of Economic Analysis' forecast for tax liability







#### Kicker: Not A Done Deal Yet

#### **Closing Out the Biennium**

Forecast Error: May to the End of Biennium Errors Adjusted for Current Size of the General Fund







#### 2015-17 Errors

#### **2015-17 Forecast Tracking**

Difference between May 2017 Forecast and COS







#### Estate Taxes

#### **Oregon Estate Taxes**









#### **Estate Taxes**

#### **Oregon Estate Taxes**

Index, FY 2007=100



Latest Data: Fiscal Year 2016 | Source: Oregon DOR, Oregon Office of Economic Analysis







#### Lottery Uncertainty





20

Month in Fiscal Year



#### New Forecast: Marijuana

#### **Recreational Marijuana Sales Base**



#### <u>Upside</u>

- Usage
- Black, Gray, Medical market conversion

#### **Downside**

- Price
- Supply
- Federal Government

(Adj) data accounts for the relative size difference between CO, WA, and OR's adult population. Source: CO Dept of Revenue, OR Dept of Revenue, WA Econ & Rev Forecast Council, Oregon Office of Economic Analysis







# Corporate Taxes: Are Declines Over?

#### Corporate Taxes Are Expected to Stabilize











#### Pass-Through Income



2016(P)







#### General Fund Forecast Summary

| ast Summary          |                                                                                      |