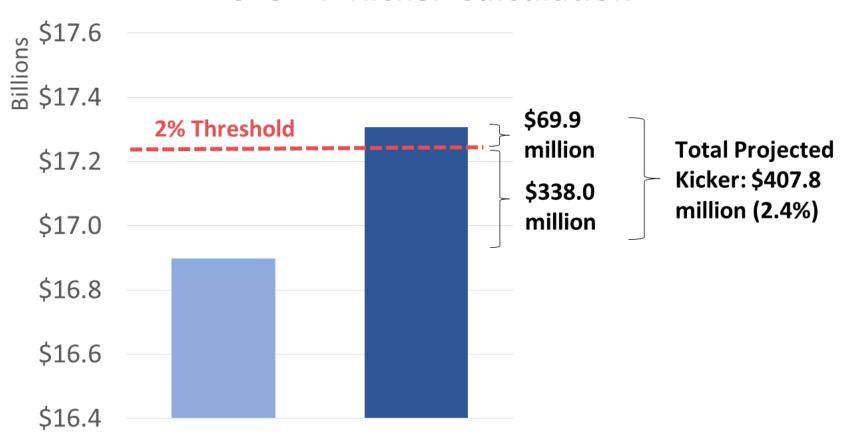

#### Kicker 101

#### 2015-17 Kicker Calculation

May '17 Forecast

Kicker Base is Determined by the Close of Session Forecast for General Fund Less Corporate Taxes.

Tegon Office of Close of Session = May 2015 Forecast + 2015 Legislative Actions

Kicker Base