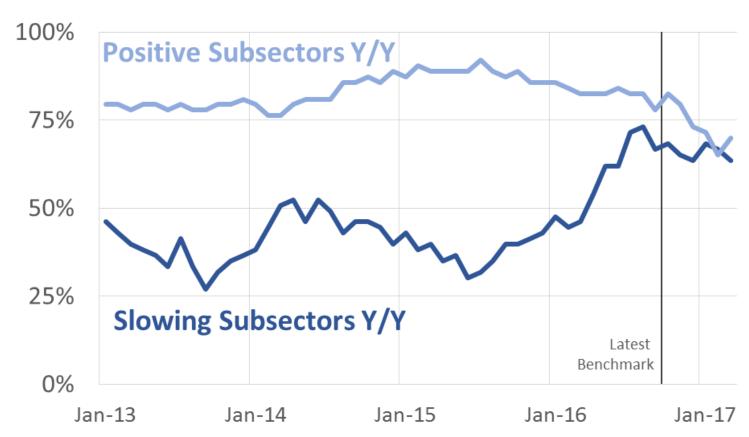

#### Slowing Across Industries

#### **Pervasive Slowing of Job Growth**

Data: 3 Month Moving Average of CES NSA Employment, 65 total subsectors (generally 3 digit NAICS) Latest Data: March 2017 | Source: Oregon Employment Department, Oregon Office of Economic Analysis

4