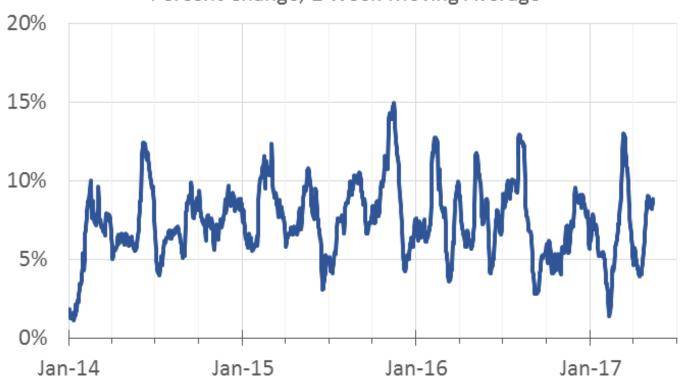

#### PIT Withholdings Slow a Bit

#### **Oregon Withholding**

30 Day Rolling Sum of Collections, Year-over-Year Percent Change, 2 Week Moving Average

Latest Data: May 12, 2017 | Source: Oregon Dept. of Revenue, Oregon Office of Economic Analysis