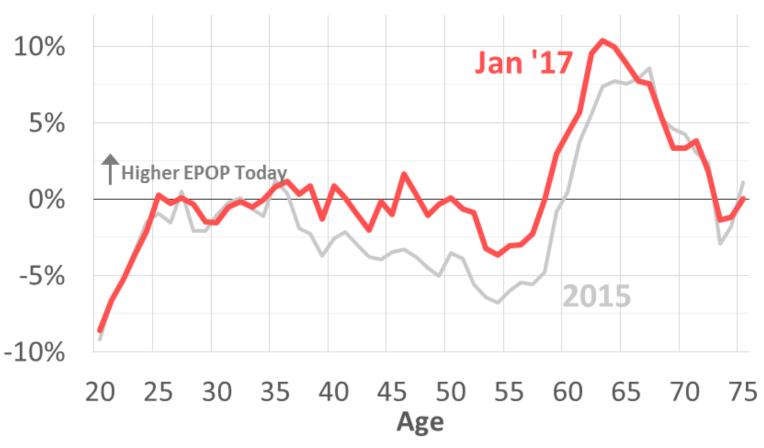

#### Watch Me Work

#### Oregonians with a Job

Employment-Population by Age Relative to 2007

Data are 7 year centered averages. E.g. the data shown for 30 year olds is the average of 27-33 year olds. Source: Census, Oregon Office of Economic Analysis