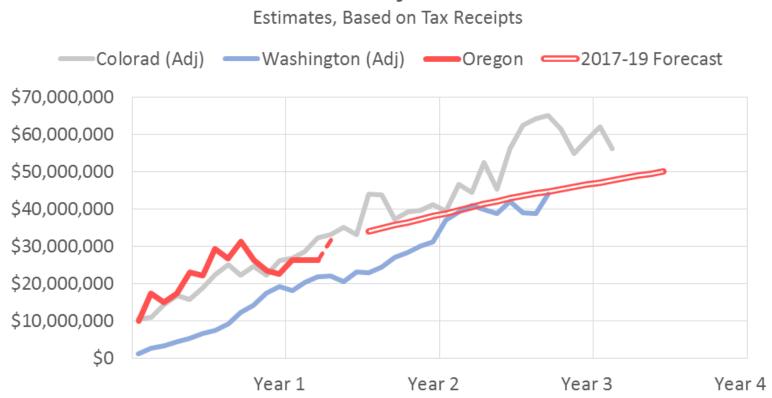

#### New Forecast: Marijuana

#### **Recreational Marijuana Sales Base**

#### <u>Upside</u>

- Usage
- Black, Gray, Medical market conversion

#### **Downside**

- Price
- Supply
- Federal Government

(Adj) data accounts for the relative size difference between CO, WA, and OR's adult population. Source: CO Dept of Revenue, OR Dept of Revenue, WA Econ & Rev Forecast Council, Oregon Office of Economic Analysis