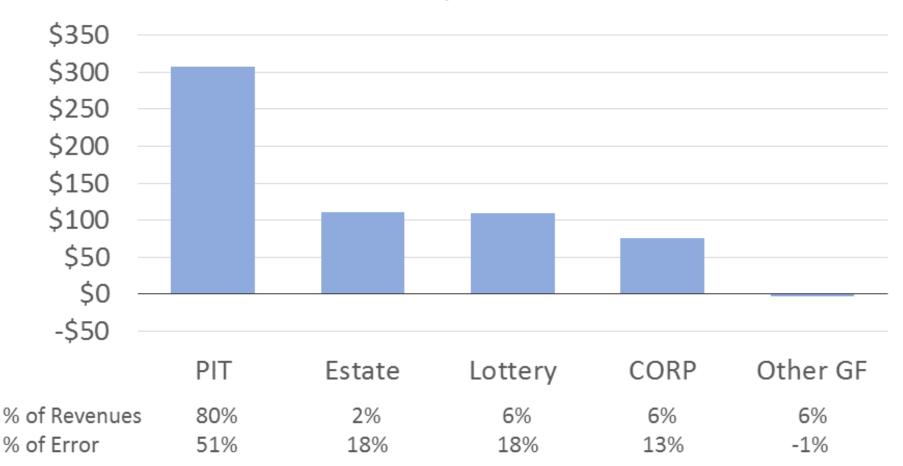

#### **Closing Out the Biennium**

Forecast Error: May to the End of Biennium Errors Adjusted for Current Size of the General Fund

#### 2015-17 Errors

#### **2015-17 Forecast Tracking**

Difference between May 2017 Forecast and COS