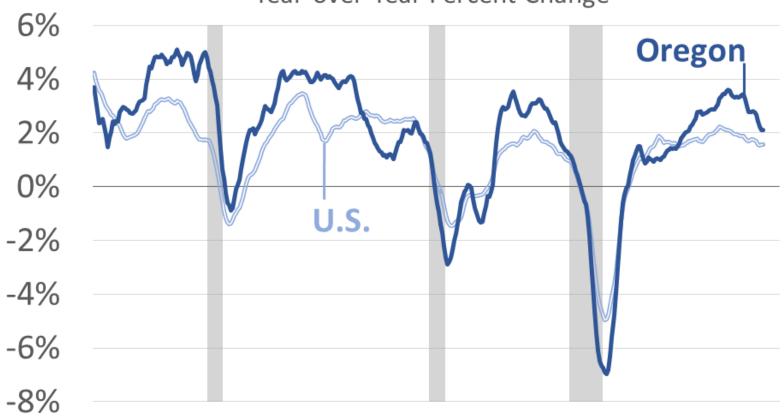

#### The Slowdown Is Here

#### **Total Nonfarm Employment**

Year-over-Year Percent Change

1985

1995

2005

2015

3