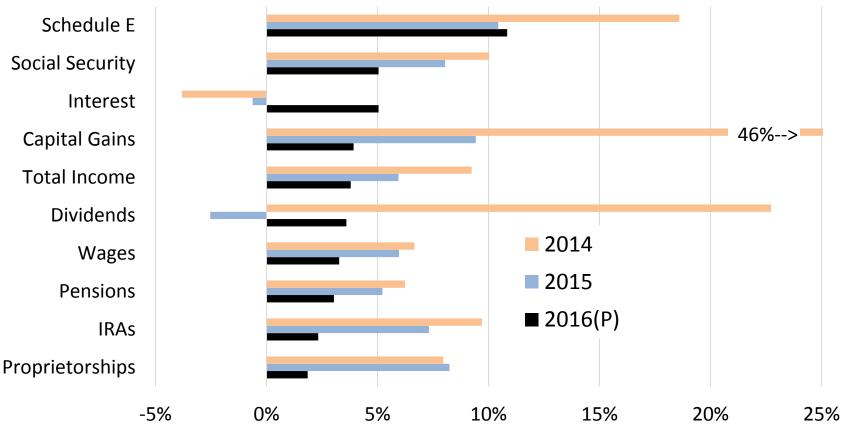

r Change





Latest Data: Mar 2017 | Source: Oregon Employment Department, Oregon Office of Economic Analysis



#### Watch Me Work

#### Oregonians with a Job

Employment-Population by Age Relative to 2007





Data are 7 year centered averages. E.g. the data shown for 30 year olds is the average of 27-33 year olds. Source: Census, Oregon Office of Economic Analysis



#### Risk: Federal Policy

Fiscal Policy

**General Impact** 

Tax Rates

Infrastructure

Deregulation

**Immigration** 

Larger OR Impact

Tax Base Broadening

**Trade Wars** 

Federal Lands

**Health Care** 

- Monetary Policy
  - Rising Interest Rates







#### Economic Outlook

#### **Oregon Employment Gains**









# Revenue Update and Outlook



## Slower Income Growth in 2016

#### **Broad-Based Slowdown:**











#### PIT Withholdings Slow a Bit

#### **Oregon Withholding**

30 Day Rolling Sum of Collections, Year-over-Year Percent Change, 2 Week Moving Average



Latest Data: May 12, 2017 | Source: Oregon Dept. of Revenue, Oregon Office of Economic Analysis





#### April Payments on Track

#### **Still Processing Year-End Tax Payments**

Oregon Cumulative Personal Income Tax Payments









#### Refunds Coming Up Short

Where Will Refunds Land?
Personal Income Tax Refunds, Cumulative



Latest Data: May 12, 2017 | Source: Oregon Dept of Revenue, Oregon Office of Economic Analysis





#### Kicker 101

#### 2015-17 Kicker Calculation



May '17 Forecast



Kicker Base is Determined by the Close of Session Forecast for General Fund Less Corporate Taxes.

Tegon Office of Close of Session