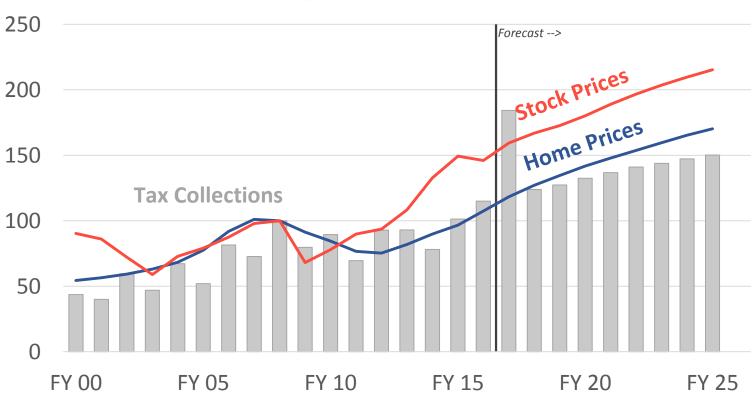

#### New Forecast: Marijuana

#### **Recreational Marijuana Sales Base**

#### <u>Upside</u>

- Usage
- Black, Gray, Medical market conversion

#### **Downside**

- Price
- Supply
- Federal Government

(Adj) data accounts for the relative size difference between CO, WA, and OR's adult population. Source: CO Dept of Revenue, OR Dept of Revenue, WA Econ & Rev Forecast Council, Oregon Office of Economic Analysis