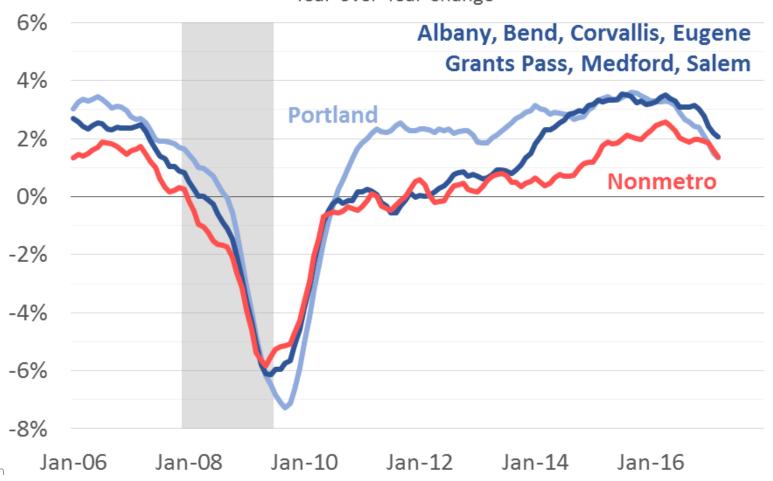

#### Slowing Across Regions

#### **Oregon Employment: Metro and Nonmetro**

Year-over-Year Change

Latest Data: Mar 2017 | Source: Oregon Employment Department, Oregon Office of Economic Analysis