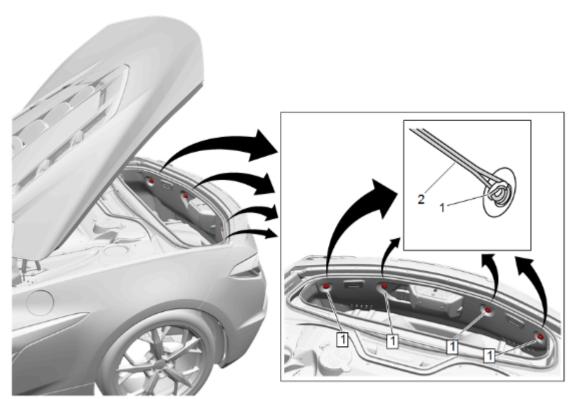

- 1. Open the rear liftgate.
- 2. Locate the loop fasteners (1) in the rear compartment.
- 3. Install the rear bumper fascia protector (2) to the loop fasteners (1).

4. Unroll the rear bumper fascia protector (1) over the rear bumper fascia.