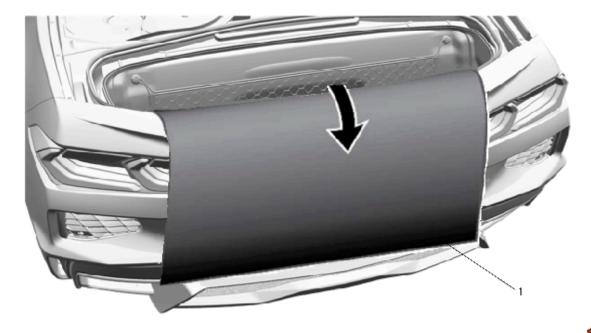

5. To store, roll tight and secure rear bumper fascia protector (1) with hook and loop strip, do not detach from the loop fasteners. Ensure that the cargo latch is not covered by the protector or the liftgate will not close.