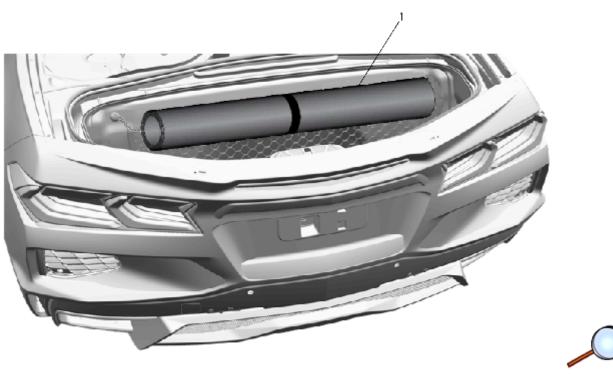

- 1. Open the rear liftgate.
- 2. Locate the loop fasteners (1) in the rear compartment.
- 3. Install the rear bumper fascia protector (2) to the loop fasteners (1).

4. Unroll the rear bumper fascia protector (1) over the rear bumper fascia.