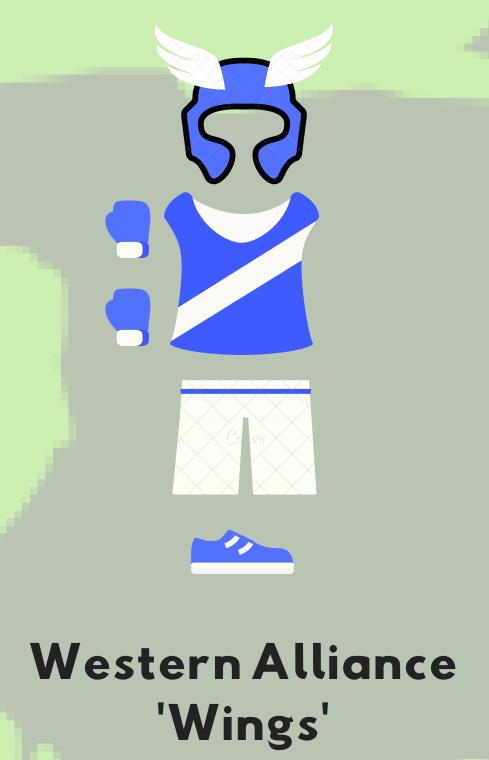

## TEANS

NAME: WESTERN WINGS
BLOC: WESTERN ALLIANCE
NICKNAME (S): THE WINGS

TEAM COLOURS: BLUE, WHITE, RED

OWNER: BERT STORM JR.

HOME CITY: LOS ANGELES, LONDON

HOME STADIUM: HOPE STADIUM

NOTABLE PLAYERS: H. BRAUN, S. COOPER