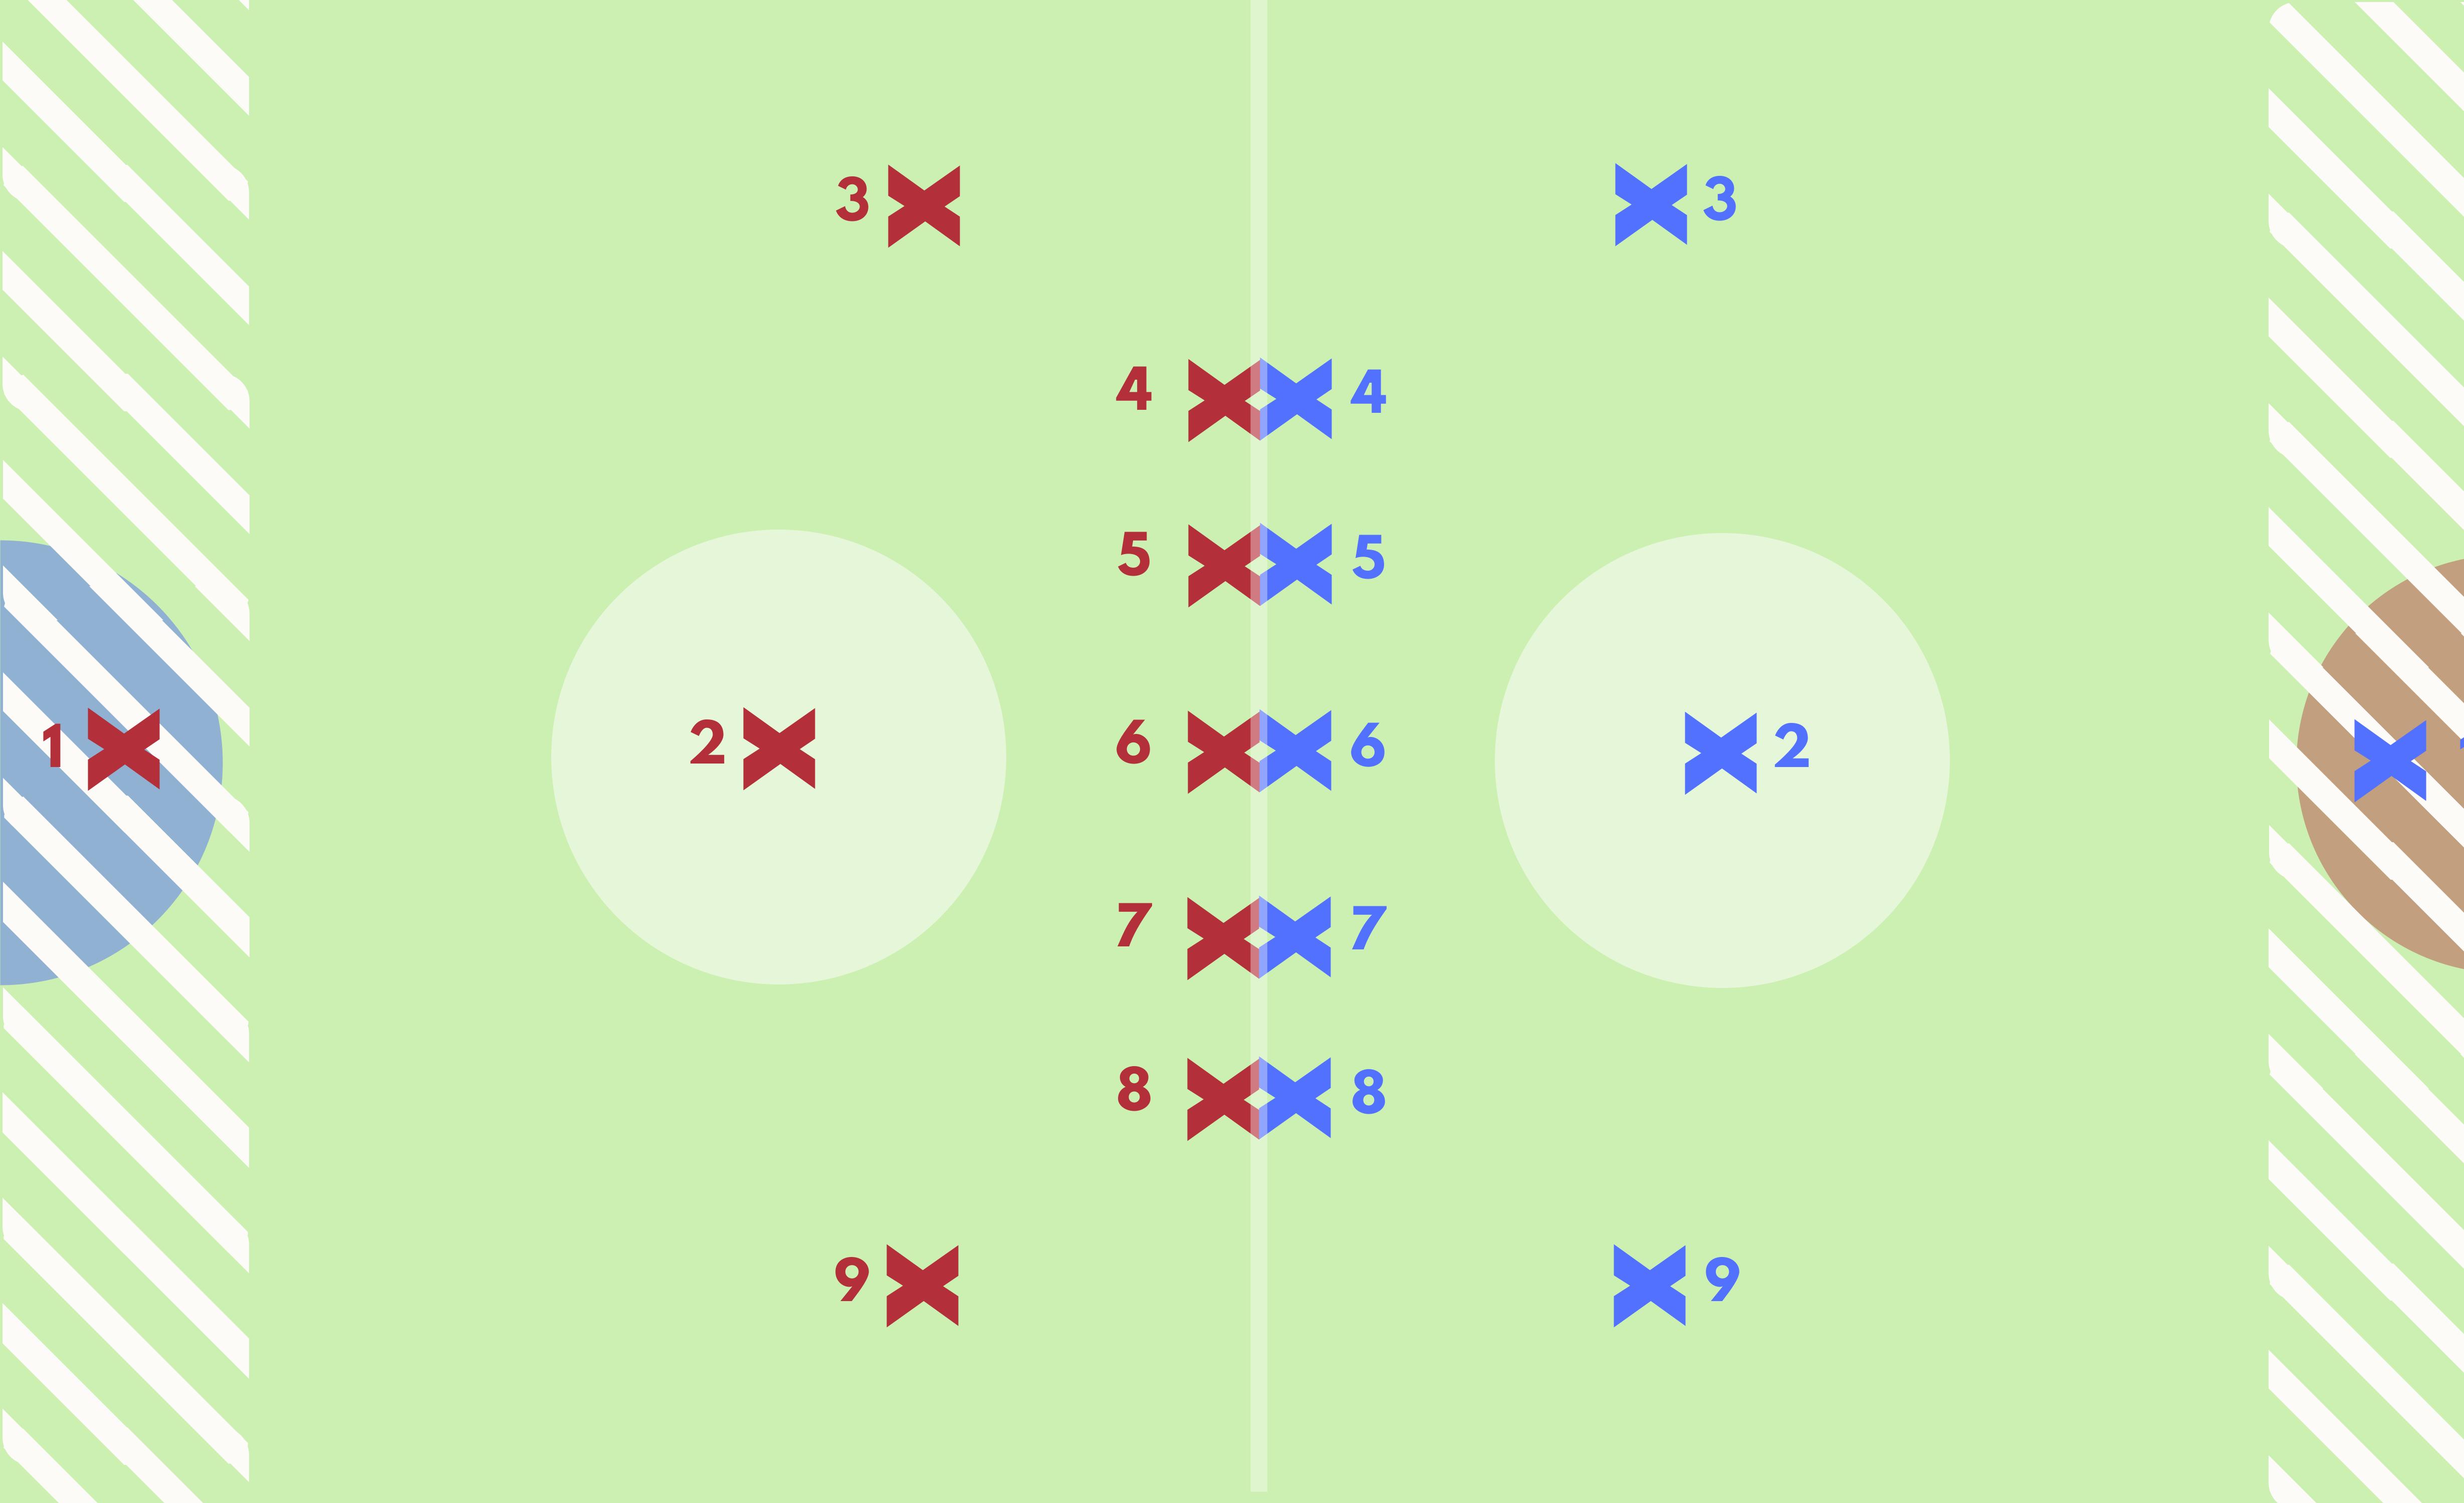

THE TWO TEAMS PLAY OFFENSE AND DEFENCE SIMULTAINOUSLY, EACH TEAM HAS 10 PLAYERS AND NO SUBSTITUTIONS ARE ALLOWED FOR INJURED OR EXPELLED PLAYERS WITH THE EXCEPTION OF THE CAPTAIN WHO CAN ENTER THE ARENA - AND EVEN PLAY - UNDER CERTAIN SPECIFIC CIRCUMSTANCES.

TEAMS ARE MADE UP OF 5 FOWARDS (1 CENTRE, 2 BLOCKS AND 2 FLANKS), 3 HALFBACKS (2 WINGERS AND 1 GUARD) AND 1 FULLBACK (KNOWN AS THE KEEP). THE CAPTAIN (NO.10) SITS IN A DUGOUT BEHIND THE CENTER OF THEIR TEAM GOAL ZONE. THE CAPTAIN DOES NOT ACTIVELY PARTICIPATE IN THE GAME TO BEGIN WITH, BUT CAN ORGANIZE THE TEAMS AND OCCASIONALLY ARGUE WITH REFEREES. THE CAPTAIN MAY ENTER THE PITCH IN THE CAPACITY OF A PLAYER ONLY WHEN THREE OR MORE OF HIS MEN HAVE BEEN INCAPACITATED OR EXPELLED FROM THE FIELD.