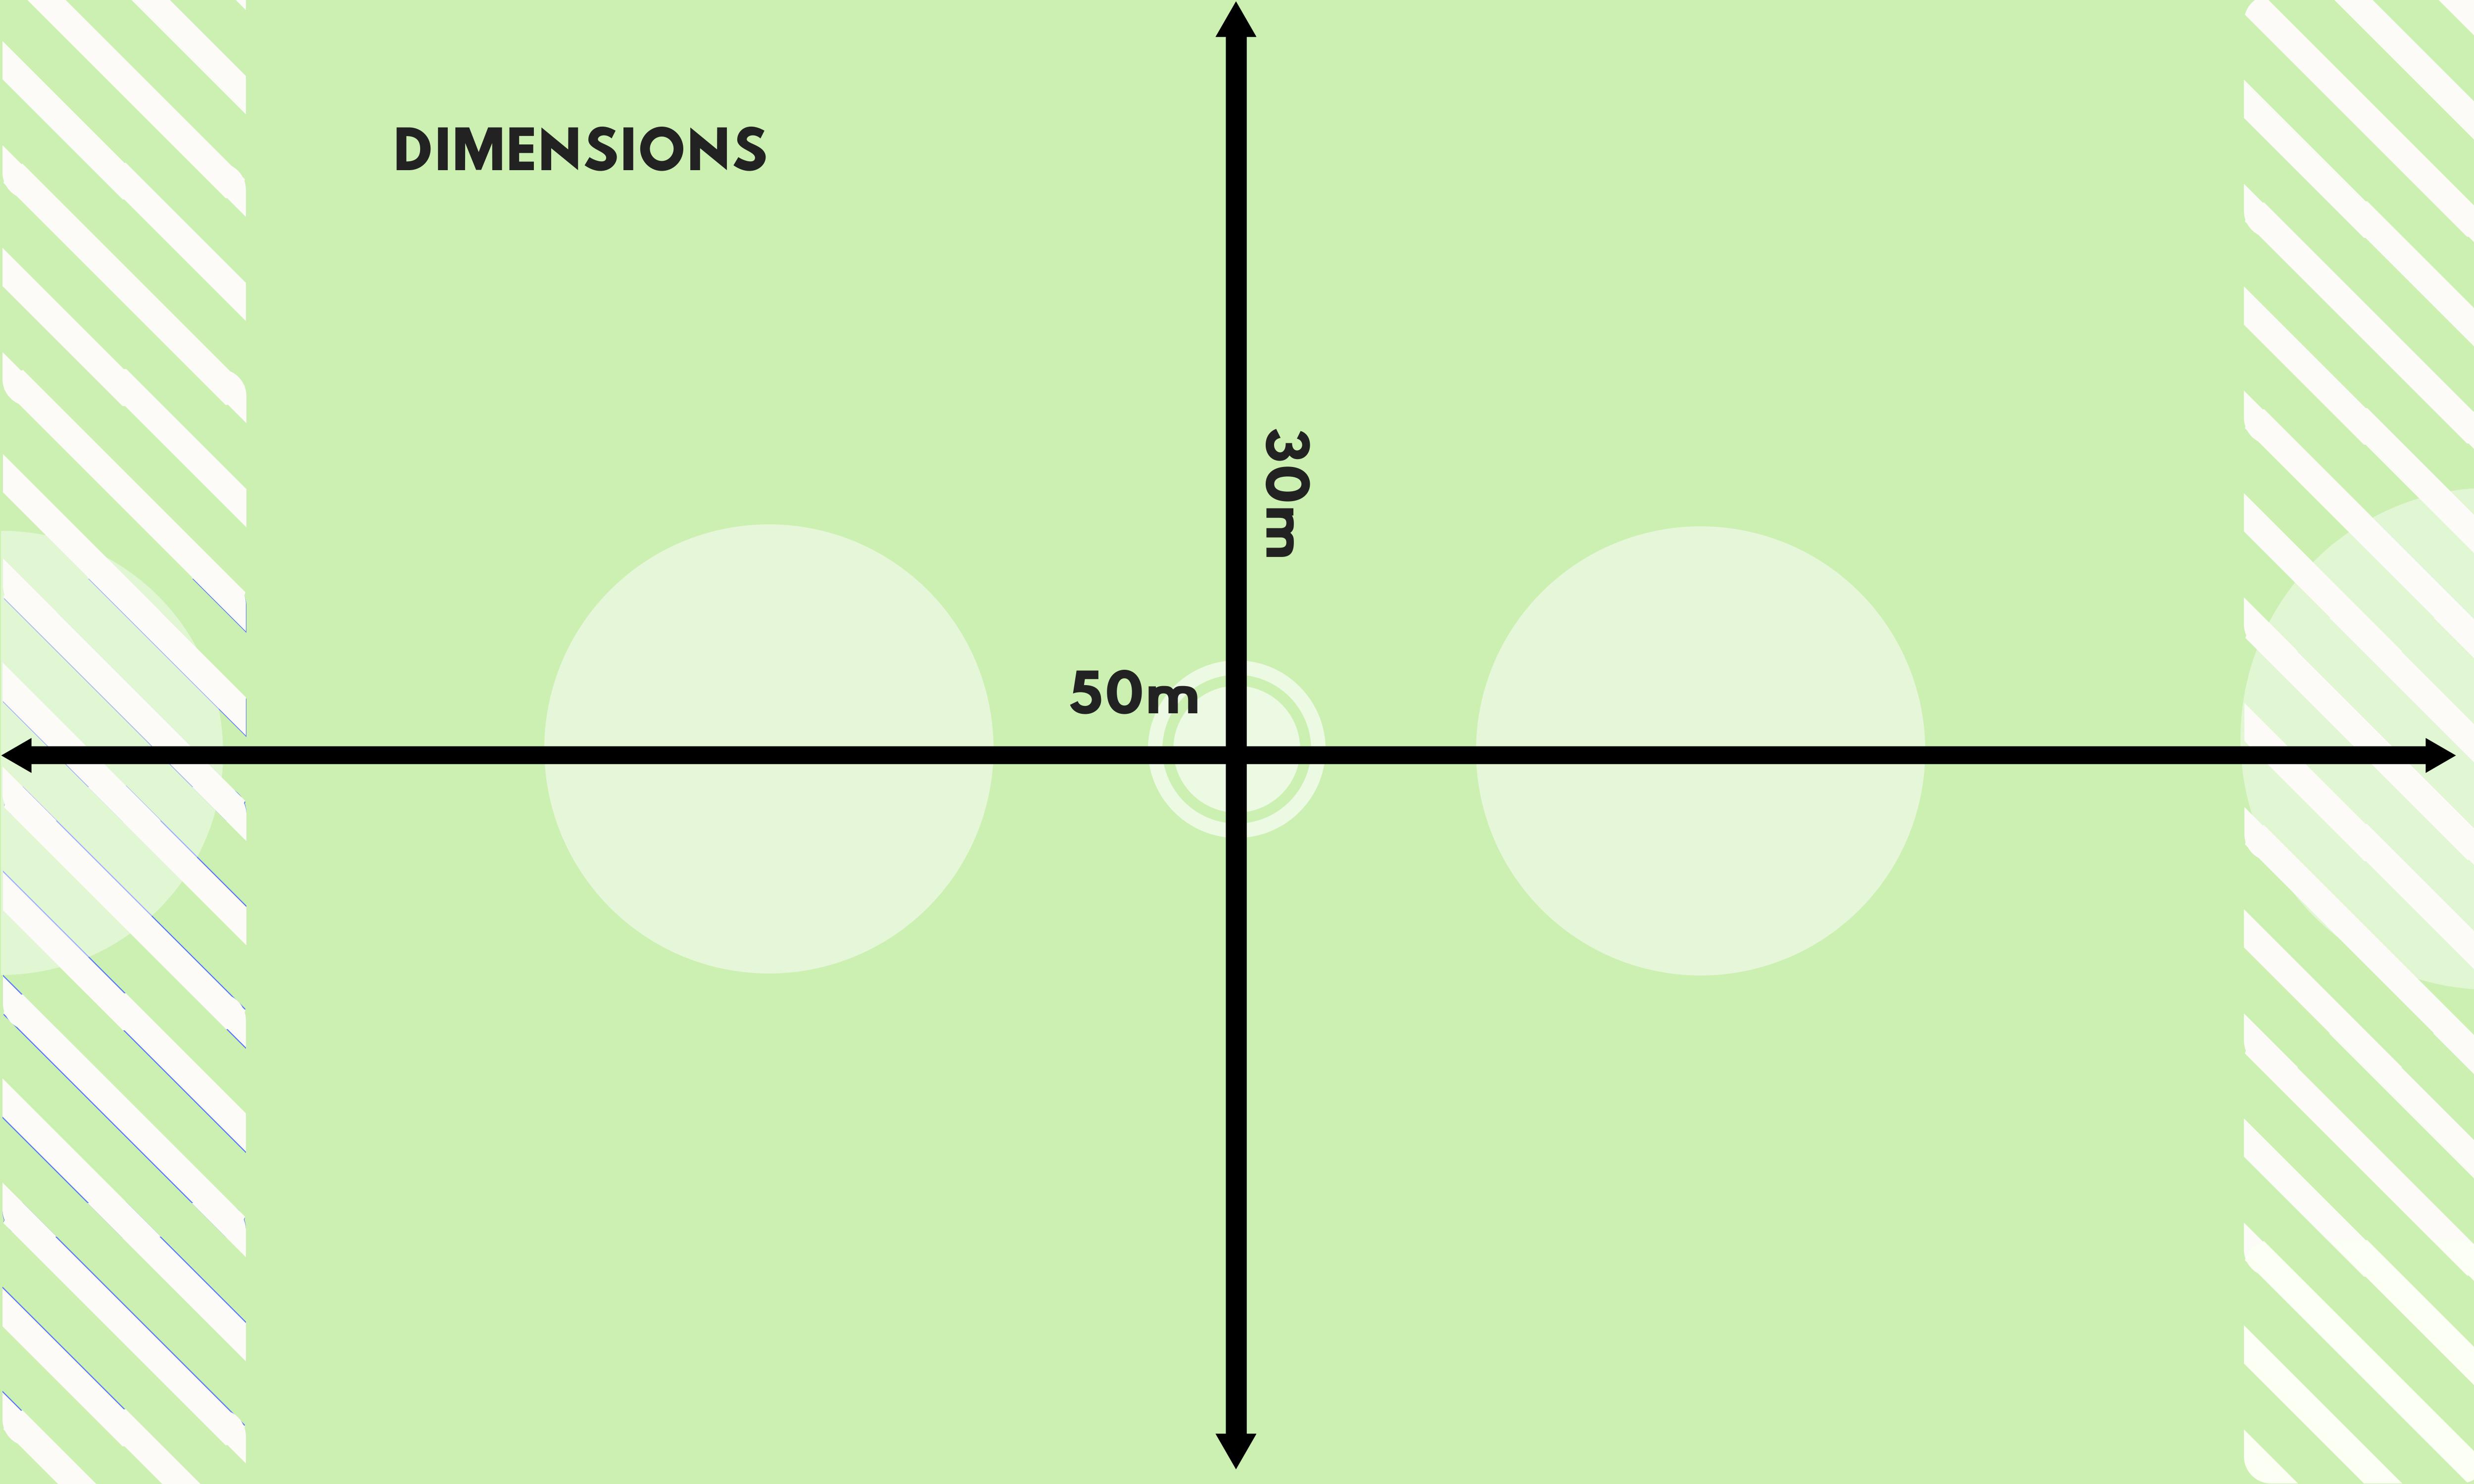

# RULES

BLOODBALL GAMES TYPICALLY LAST 1HOUR CONSISTING OF 4 FIFTEEN MINUTE QUARTERS OR QUARTS. GAMES ARE PLAYED ON A FIELD COVERED IN GRASS AND SAND. A BLOODBALL FIELD IS NEARLY TWICE AS LONG AS IT IS WIDE (APPROXIMATELY 30 X 50 METERS). A SANDY MIDZONE LINE DIVIDES THE FIELD INTO TWO IDENTICAL HALVES AND TWO BALLS OR 'FLAGS' ARE POSITIONED ON THE FIELD, ONE AT THE GOAL IN EACH END.