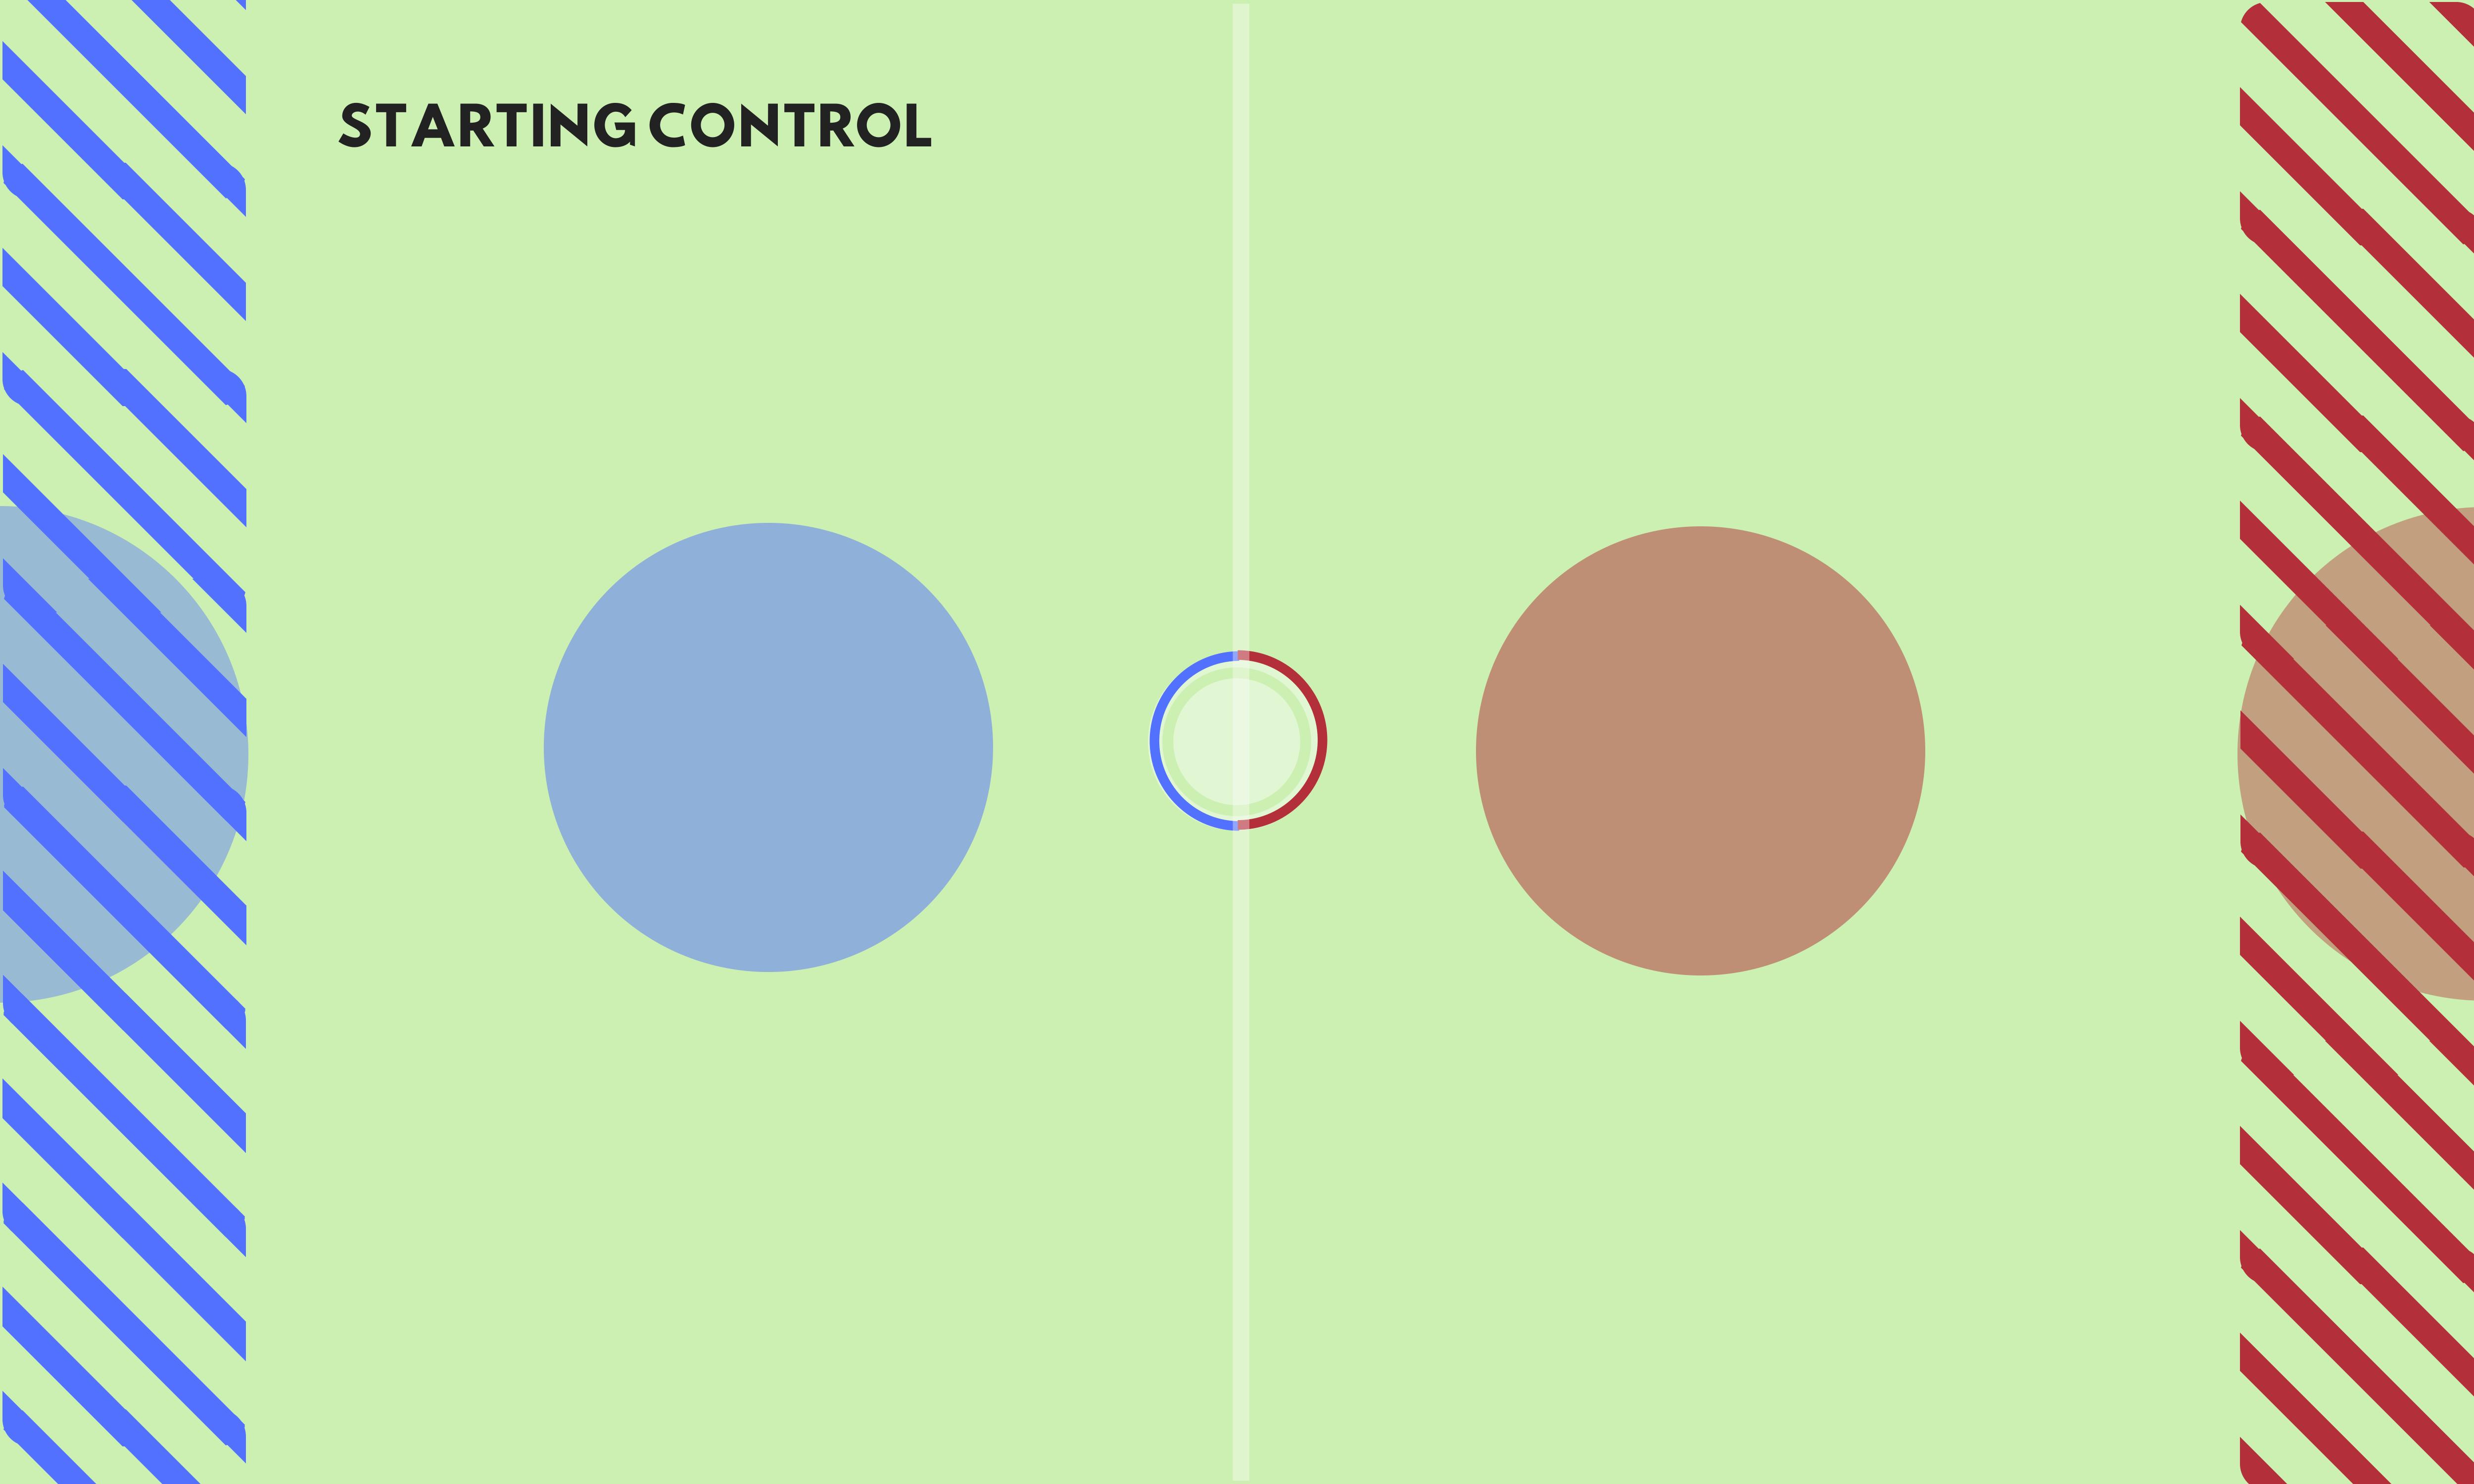

# RULES

BLOODBALL GAMES TYPICALLY LAST 1HOUR CONSISTING OF 4 FIFTEEN MINUTE QUARTERS OR QUARTS. GAMES ARE PLAYED ON A FIELD COVERED IN GRASS AND SAND. A BLOODBALL FIELD IS NEARLY TWICE AS LONG AS IT IS WIDE (APPROXIMATELY 30 X 50 METERS). A SANDY MIDZONE LINE DIVIDES THE FIELD INTO TWO IDENTICAL HALVES AND TWO BALLS OR 'FLAGS' ARE POSITIONED ON THE FIELD, ONE AT THE GOAL IN EACH END.

DOWNED PLAYERS ARE MARKED BY THE REFEREE OR LINESMEN SIGNALLING EXPULSION FROM THE FIELD. ONLY THE GUARD - WHO IS LIMITED BY HIS POSITION TO THE MIDZONE - CAN TACKLE OR WRESTLE AN OPPOSING PLAYER TO THE GROUND AT ANY TIME. THE GUARD MAY ATTEMPT TO FORCE A SUBMISSION IF POSSIBLE AND PLAYER DOWNED IN THE MIDZONE WILL NOT BE EXPLEILED FROM THE FIELD. IF A TEAMS GUARD LEAVES THE DESIGNATED MIDZONE POCKET AT ANY TIME THE OFFENDING TEAM WILL HAVE POINTS DEDUCTED (-2 POINTS)