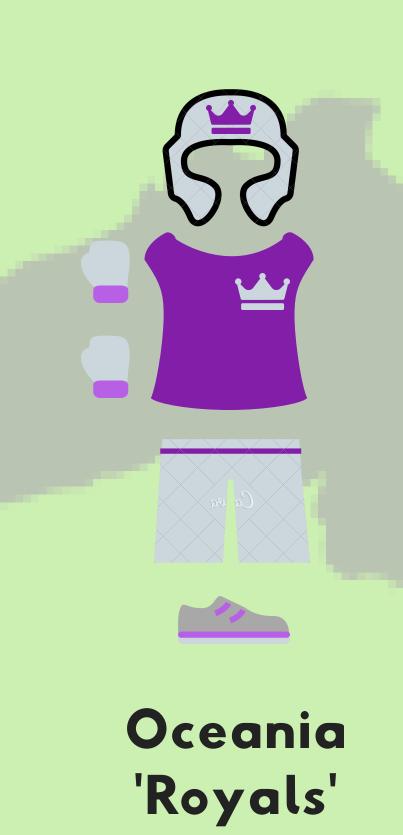

HOME CITY: SAO PAULO

HOME STADIUM: THE GUAPABOWL

NOTABLE PLAYERS: G. GOMEZ, L. ROJA

SPONSOR: THE PAPA JIM RUM CO.

**BLOODBOWL WINS: 6** 

NAME: THE OCEANIA ROYALS

**BLOC: OCEANIA** 

NICKNAME (S): THE ROYALS, THE KINGS

TEAM COLOURS: SILVER, PURPLE

**OWNER: RUDY MCMILLAN** 

HOME CITY: BRISBANE

HOME STADIUM: THE GABBA

NOTABLE PLAYERS: T. STEVENSON, J. PAINE

SPONSOR: AUSBANK BLOODBOWL WINS: 6

NAME: ARABIA SULTANS

**BLOC: THE ISLAMIC TRADE UNION** 