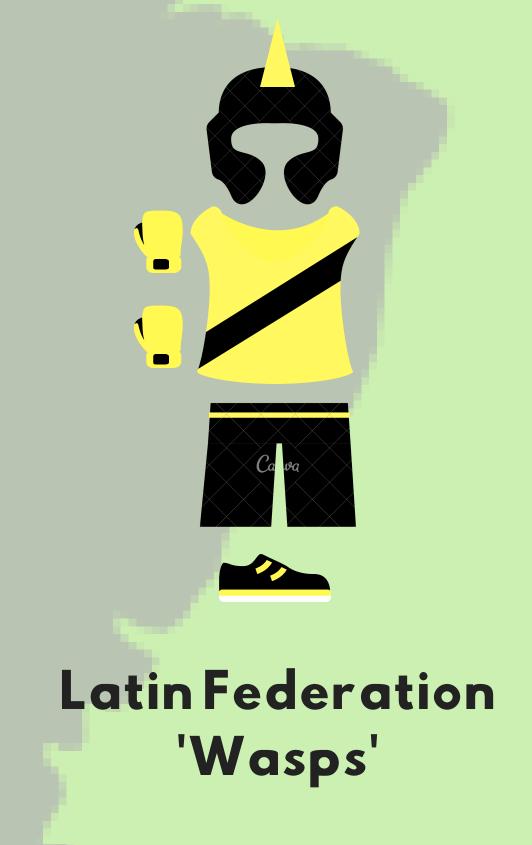

NOTABLE PLAYERS: X. CHEN, Z. LI

SPONSOR: NCR TECH BLOODBOWL WINS: 3

NAME: LATIN FEDERATION WASPS

**BLOC: LATIN FEDERATION** 

NICKNAME (S): THE WASPS, THE STINGERS

TEAM COLOURS: YELLOW, BLACK OWNER: JUAN PABLO ESTRADA

HOME CITY: SAO PAULO

HOME STADIUM: THE GUAPABOWL

NOTABLE PLAYERS: G. GOMEZ, L. ROJA

SPONSOR: THE PAPA JIM RUM CO.

**BLOODBOWL WINS: 6** 

NAME: THE OCEANIA ROYALS

**BLOC: OCEANIA** 

NICKNAME (S): THE ROYALS, THE KINGS