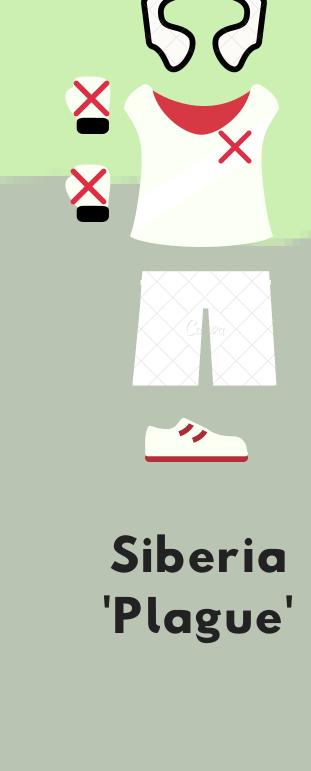

NAME: SIBERIA PLAGUE
BLOC: THE RUSSIAN BLOC
NICKNAME (S): THE PLAGUE
TEAM COLOURS: WHITE, RED
OWNER: VICTOR VALENFALL

HOME CITY: MOSCOW, PRAGUE

HOME STADIUM: TRANSIBERIAN STADIUM

NOTABLE PLAYERS: E. KRAKOV