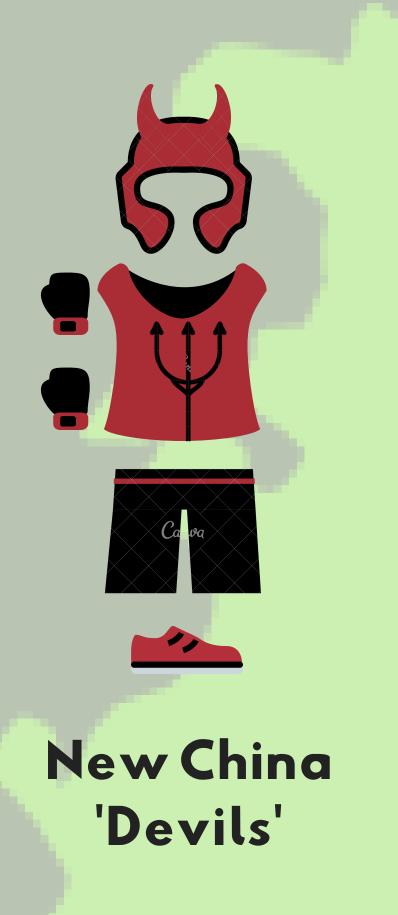

SPONSOR: LIFECORP BLOODBOWL WINS: 10

NAME: NEW CHINA DEVILS

BLOC: THE UNION OF NEW CHINA

NICKNAME (S): THE DEVILS, THE TRIDENTS

TEAM COLOURS: BLACK, RED

OWNER: THE NEW CHINESE GOVERNMENT

HOME CITY: BEJING

HOME STADIUM: NATIONAL STADIUM

NOTABLE PLAYERS: X. CHEN, Z. LI

SPONSOR: NCR TECH BLOODBOWL WINS: 3

NAME: LATIN FEDERATION WASPS

**BLOC: LATIN FEDERATION** 

NICKNAME (S): THE WASPS, THE STINGERS

TEAM COLOURS: YELLOW, BLACK OWNER: JUAN PABLO ESTRADA