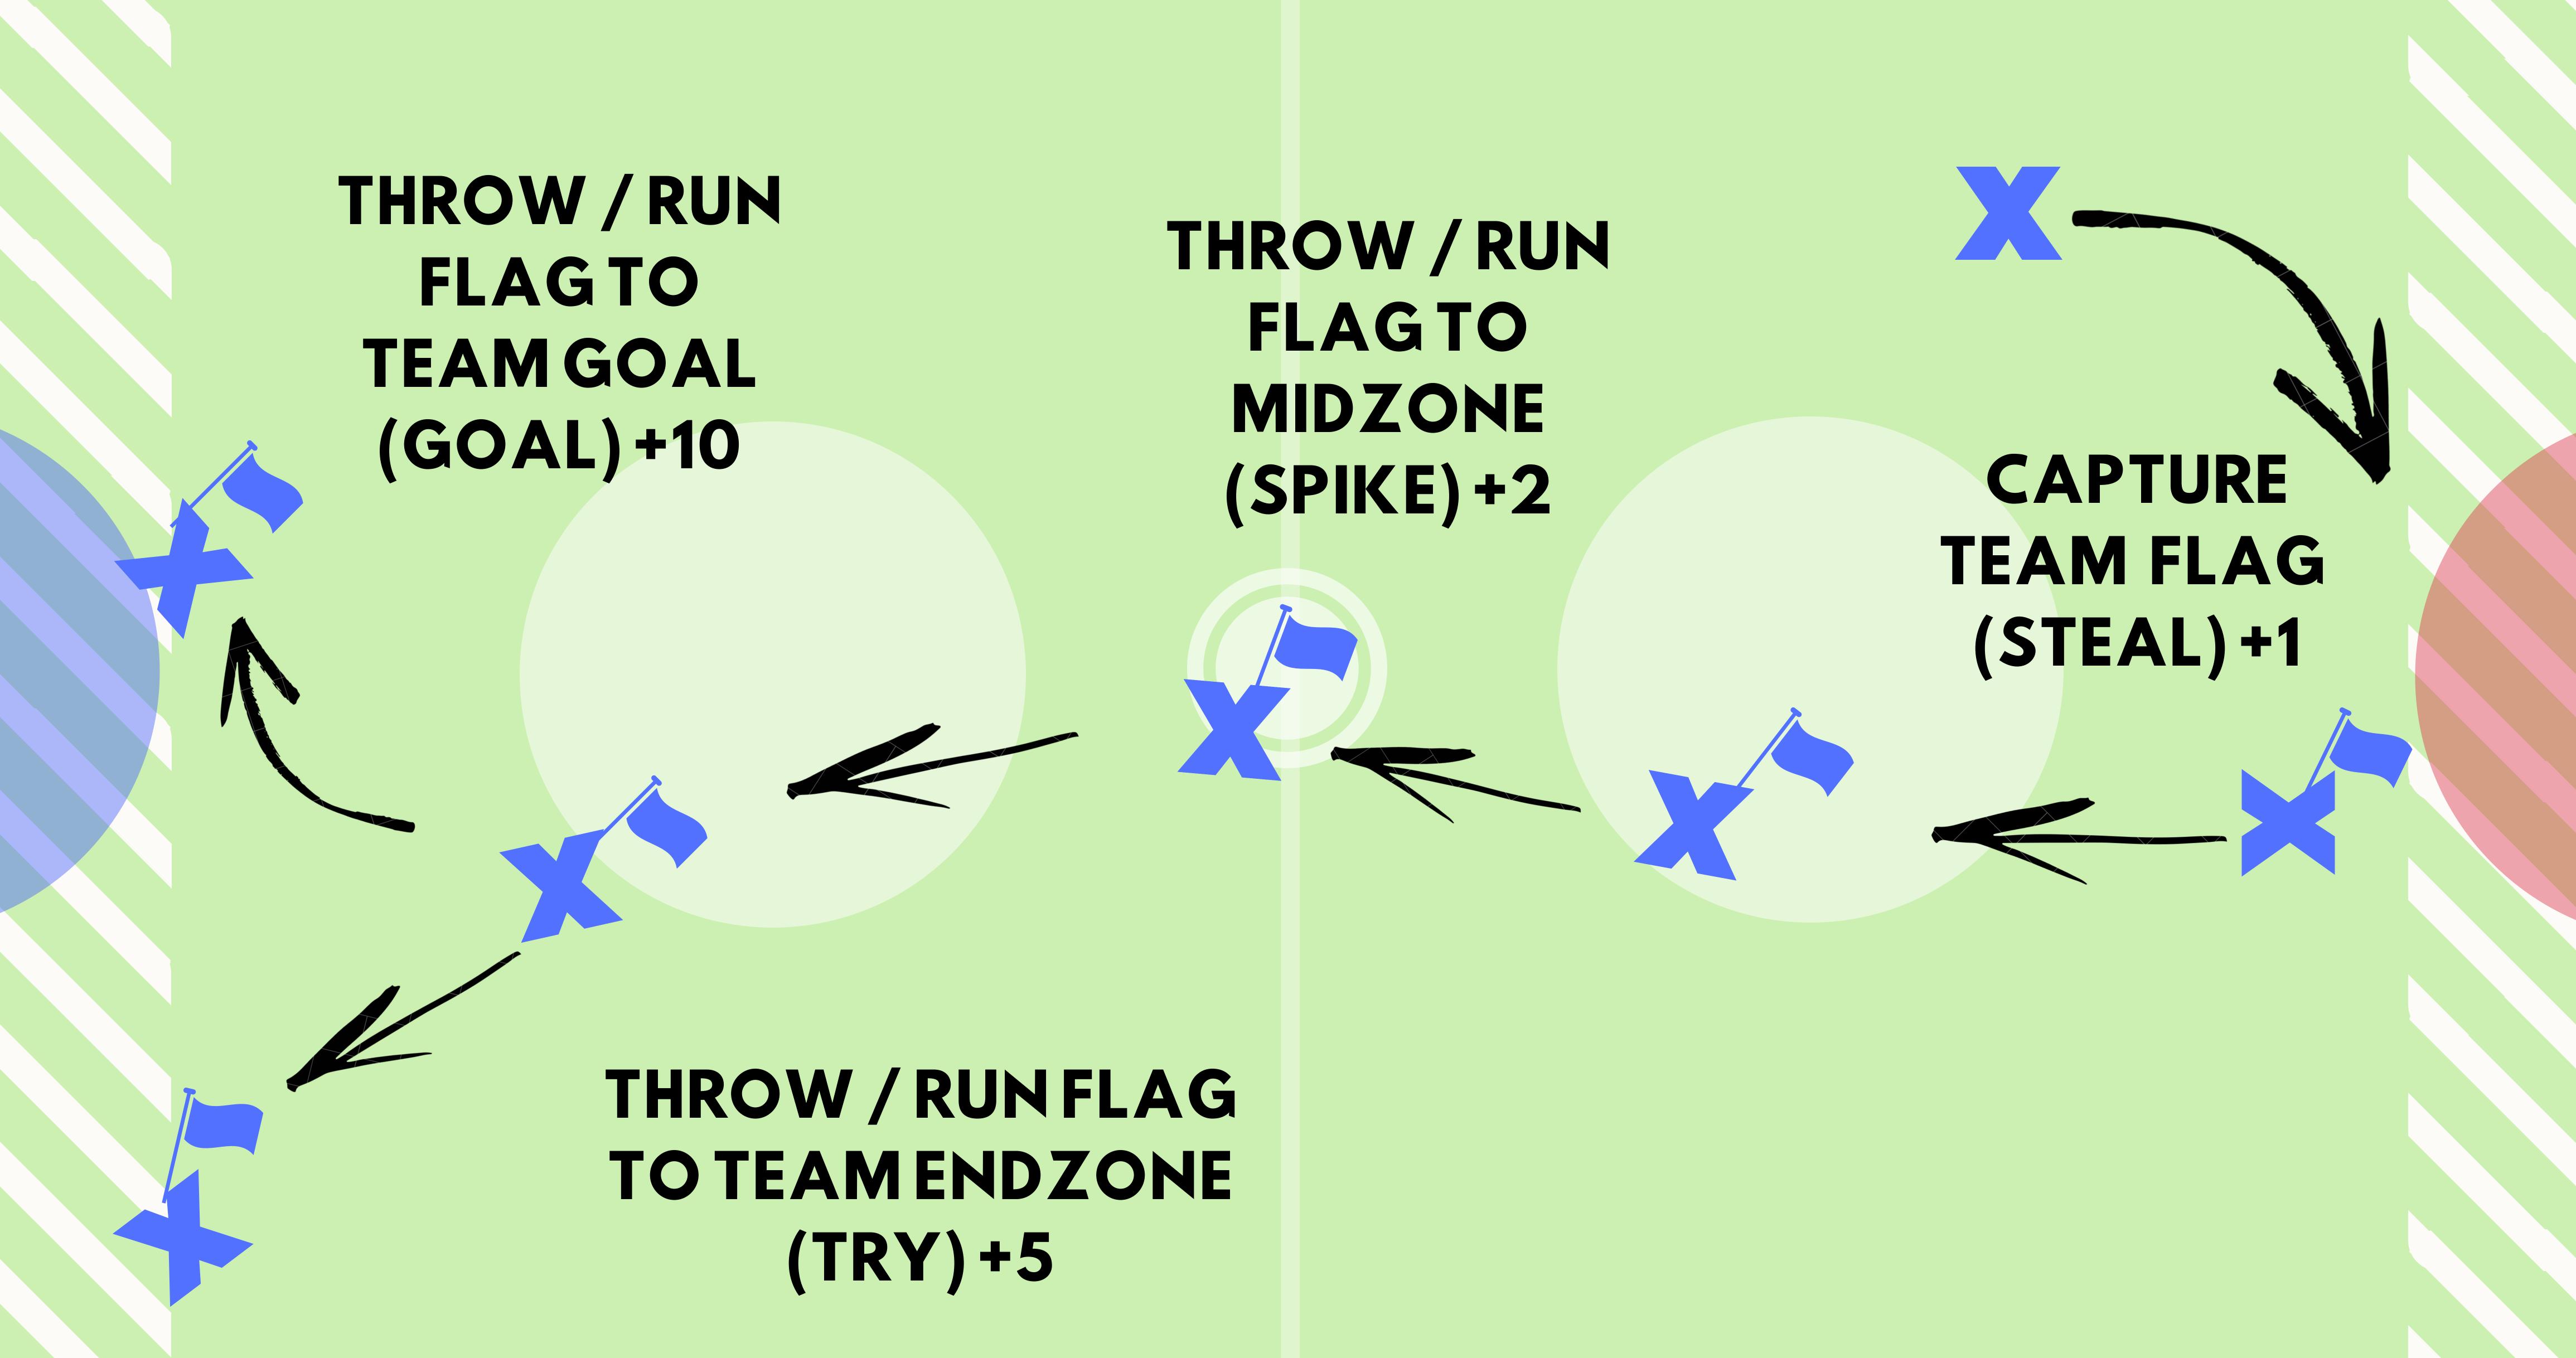

FOR THE DURATION OF THE QUART THE PLAYERS ATTEMPT BY ANY MEANS NECESSARY TO RETURN THEIR FLAG TO THE OPPONENTS' GOAL. THE FLAG CAN BE THROWN OR RUN IN FOR THE SAME POINT SCORE. THE TEAMS CHANGE SIDES WITH EVERY QUART OR GOAL SCORED. PLAYERS MUST NOT ENGAGE IN COMBAT WITH MORE THAN ONE OPPONENT AT ANY TIME. ONCE THERE ARE ENOUGH INCAPACITATED / FIGHTING PLAYERS, THE OTHER TEAMMATES ARE FREE TO SWOOP UP THEIR FLAG FROM THEIR ENDZONE (+1POINT) AND RUN OR THROW THE FLAG TO:

- THE MIDZONE (+2 POINTS)
- THEIR OWN ENDZONE (+5 POINTS)
- THEIR OWN GOAL (+10 POINTS)

BOTH FLAGS REMAIN IN PLAY UNTIL EITHER A GOAL IS SCORED, A QUART IS FINISHED OR ALL PLAYERS ARE INCAPACITATED.