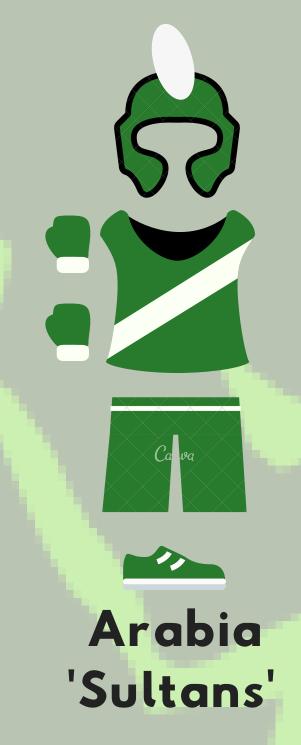

NICKNAME (S): THE SULTANS

TEAM COLOURS: GREEN, WHITE

**OWNER: IMAMKHALID ALI** 

HOME CITY: RIYADH

HOME STADIUM: THE AL MASMAK DOME

NOTABLE PLAYERS: R. HUSSIAN

SPONSOR: NONE

**BLOODBOWL WINS: 2** 