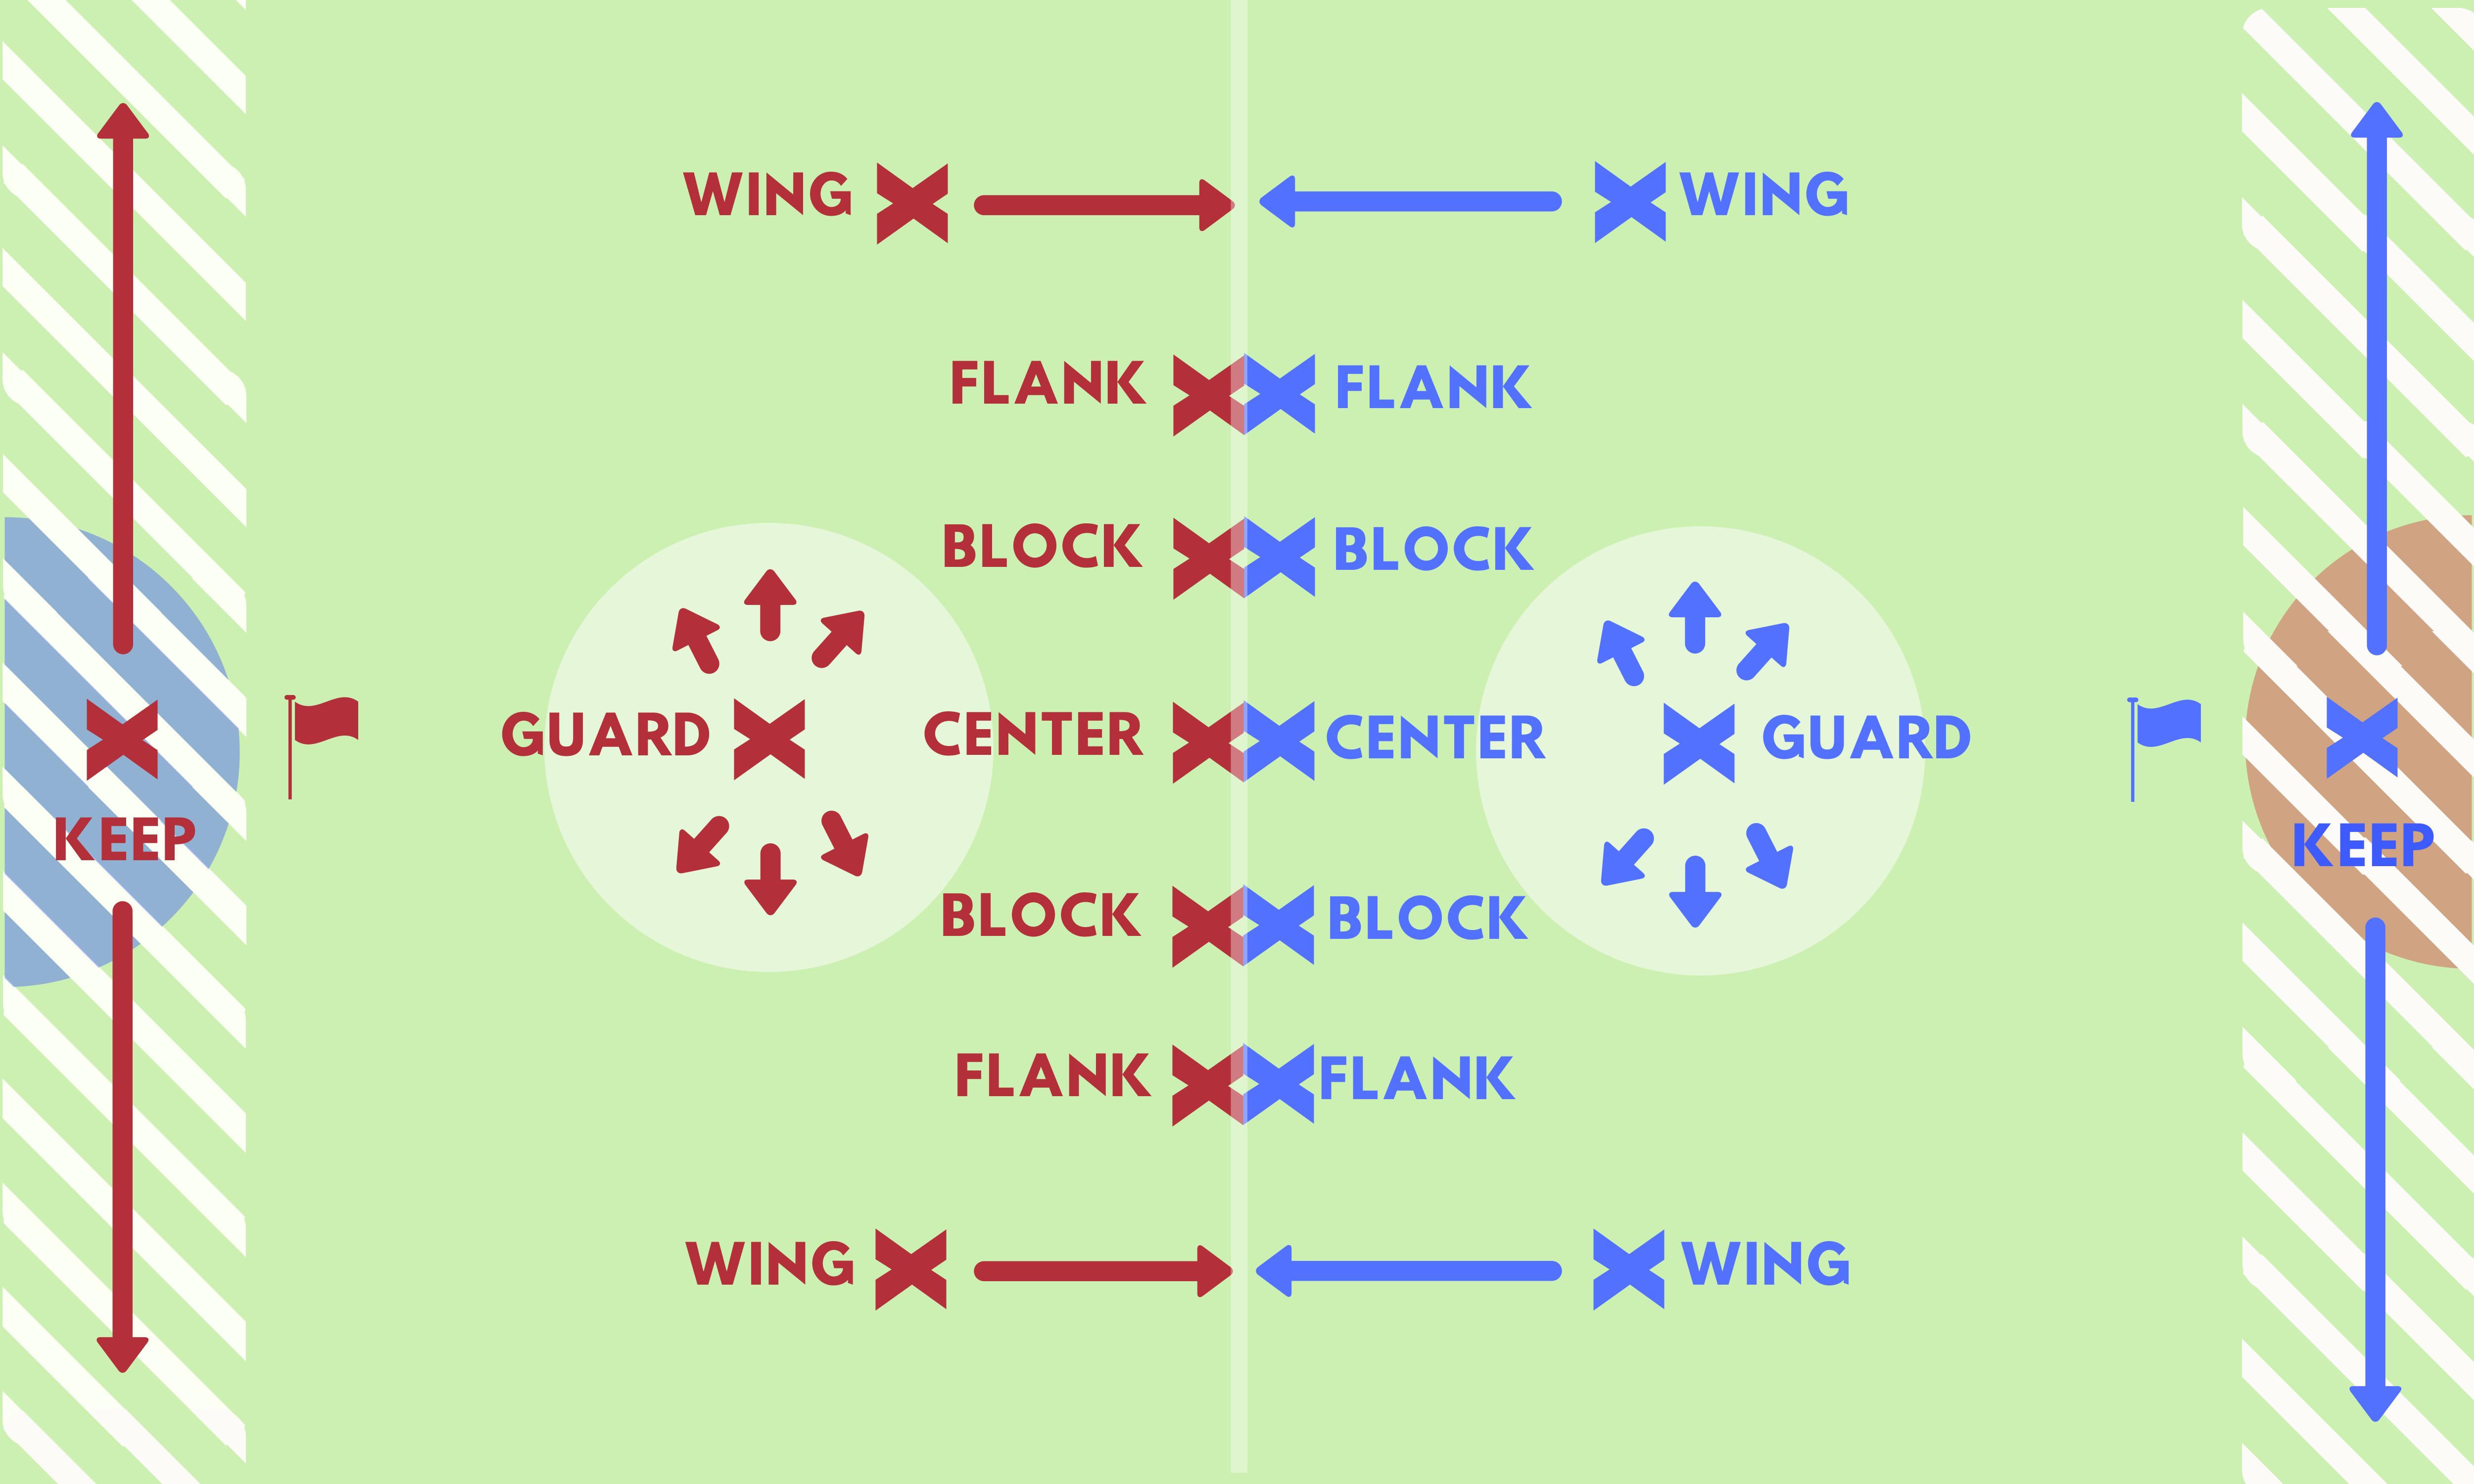

TEAMS ARE MADE UP OF 5 FOWARDS (1 CENTRE, 2 BLOCKS AND 2 FLANKS), 3 HALFBACKS (2 WINGERS AND 1 GUARD) AND 1 FULLBACK (KNOWN AS THE KEEP). THE CAPTAIN (NO.10) SITS IN A DUGOUT BEHIND THE CENTER OF THEIR TEAM GOAL ZONE. THE CAPTAIN DOES NOT ACTIVELY PARTICIPATE IN THE GAME TO BEGIN WITH, BUT CAN ORGANIZE THE TEAMS AND OCCASIONALLY ARGUE WITH REFEREES. THE CAPTAIN MAY ENTER THE PITCH IN THE CAPACITY OF A PLAYER ONLY WHEN THREE OR MORE OF HIS MEN HAVE BEEN INCAPACITATED OR EXPELLED FROM THE FIELD.

DOWNED PLAYERS ARE MARKED BY THE REFEREE OR LINESMEN SIGNALLING EXPULSION FROM THE FIELD. ONLY THE GUARD - WHO IS LIMITED BY HIS POSITION TO THE MIDZONE - CAN TACKLE OR WRESTLE AN OPPOSING PLAYER TO THE GROUND AT ANY TIME. THE GUARD MAY ATTEMPT TO FORCE A SUBMISSION IF POSSIBLE AND PLAYER DOWNED IN THE MIDZONE WILL NOT BE EXPLEILED FROM THE FIELD. IF A TEAMS GUARD LEAVES THE DESIGNATED MIDZONE POCKET AT ANY TIME THE OFFENDING TEAM WILL HAVE POINTS DEDUCTED (-2 POINTS)