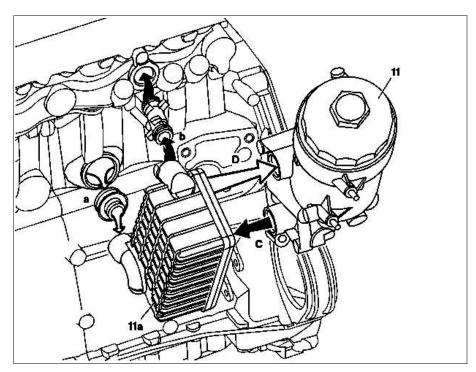

## 15.03.07 The document has been updated to this date and will no longer be subject to revision.

- a Coolant feed
- b Coolant return
- C Oil to oil pump
- D Oil to oil filter
- 11 Oil filter housing
- 11a Oil-water heat exchanger

P18.00-0215-06

| <b>⊯</b> GF | Position |                                                                                                                                                                                                                                                   | GF18.00-P-1104-01A |
|-------------|----------|---------------------------------------------------------------------------------------------------------------------------------------------------------------------------------------------------------------------------------------------------|--------------------|
|             |          | The oil-water heat exchanger (11a) contains a plate-type heat exchanger. Engine oil flows in the plate-type heat exchanger. The surrounding coolant heats the engine oil in the cold-starting phase and cools it at engine operating temperature. |                    |