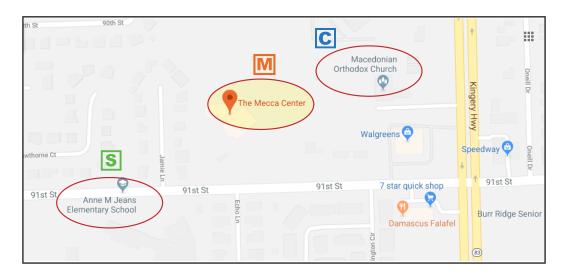

## **Directions & Parking** for Jummah and Taraweeh Prayers

M The Mecca Center (M): 16W560 91st Street, Willowbrook, IL 60527

S Anne M Jeans Elementary School (S): 16W631 91st St, Willowbrook, IL 60527

Macedonian Orthodox Church (C): 10S330 IL-83, Willowbrook, IL 60527

## **Directions to The Mecca Center Parking Lot**

- From Route 83: Continue on 91st Street and use the deceleration lane to the right to enter the Masjid parking lot.
- From Cass Ave: Pass Clarendon Hills Road and make a left into the Masjid parking lot.

## **Directions to School Parking Lot**

- From Route 83: Continue on 91st Street and pass the Masjid, then make a left into the School parking lot.
  - From Cass Ave: Pass Clarendon Hills Road and make the first right into the School parking lot.

## **Directions to Church Parking Lot**

- From Route 83 North: Turn right into the Church parking lot before 91st Street
- From Route 83 South: Pass 91st Street and make the first U-turn available to go South on 83. Turn right into the Church parking lot.