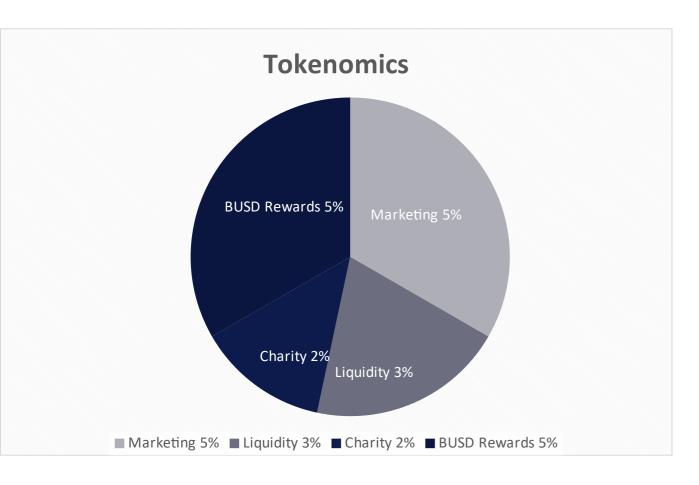

### PENNY V<sub>2</sub> CHARTS

We have implemented strong Tokenomics and Token Metrics to both improve the project and bring support our investors.