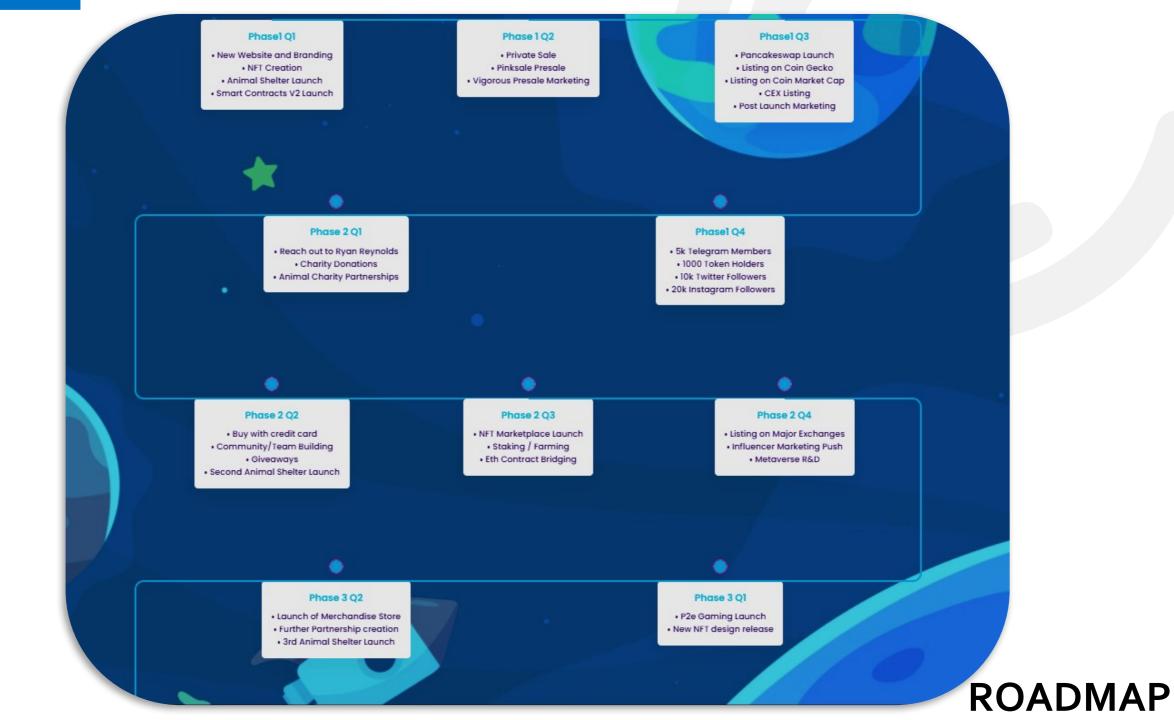

mark Pennydog -

Beloved friend and pet of Ryan Reynolds/Deadpool.
Ryan Reynolds is a keen charitable person who once
rescued a dog from a shelter, so our project fits
perfectly with his ideals! Our new marketing funding,
new inbound community and Charitable works will
increase our chances for recognition and will be aiming
strongly for a reaction.

Penny Inu V1 has a strong, loyal community of 350 investors. This will provide a powerful drive in to V2 and support our aims and hype. V1 allowed the project to make a strong presence in Crypto Space and understand our direction better. We will enter V2 in a strong position.



PENNY INU V1

### PENNY V<sub>2</sub> CHARTS





We have implemented strong Tokenomics and Token Metrics to both improve the project and bring support our investors.



# FREQUENTLY ASKED QUESTIONS (FAQS)

### What is the Token Link?

bscscan.com/token/0x0985f3c3DF23A9BD3BD2e5Fae0C2aF24a5A6015e

What is the Token Contract Address?

0x0985f3c3DF23A9BD3BD2e5Fae0C2aF24a5A6015e

What is the official Presale Link?

pinksale.finance/#/launchpad/0xBE045b7db5F684bf1287b514f77C79Fd5c365248?chain=BSC

What is the official Website Address?

https://www.pennyinu.com

What is the official Telegram?

https://t.me/penny inu

What is the official Twitter?

https://twitter.com/pennyinucrypto

What is the official Instagram?

https://instagram.com/pennyinu\_official/





TOGETHER WE CAN CHANGE THE WORLD WITH PENNY



INFO@PENNYINU.COM



HTTP://WWW.PENNYINU.COM/