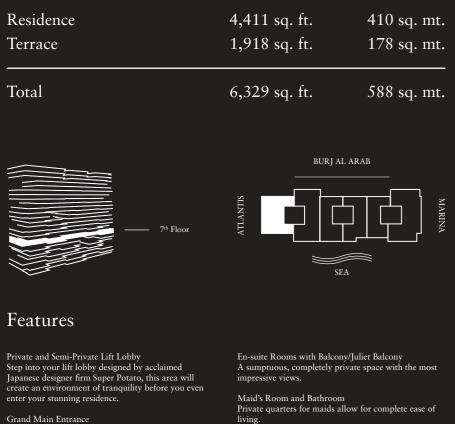

## Private Terrace

Unit 706 – 7<sup>th</sup> Floor 4 Bedrooms – 4 Bathrooms – 4 Parking Spaces

7<sup>th</sup> Floor

| Residence | 4,375 sq. ft. | 406 sq. mt. |
|-----------|---------------|-------------|
| Terrace   | 1,877 sq. ft. | 174 sq. mt. |
| Total     | 6,252 sq. ft. | 581 sg. mt. |

Maid's Room and Bathroom Private quarters for maids allow for complete ease of living.

Laundry Room Each residence comes with a dedicated laundry area.

Storage Room Ample room to allow for a clutter-free home.