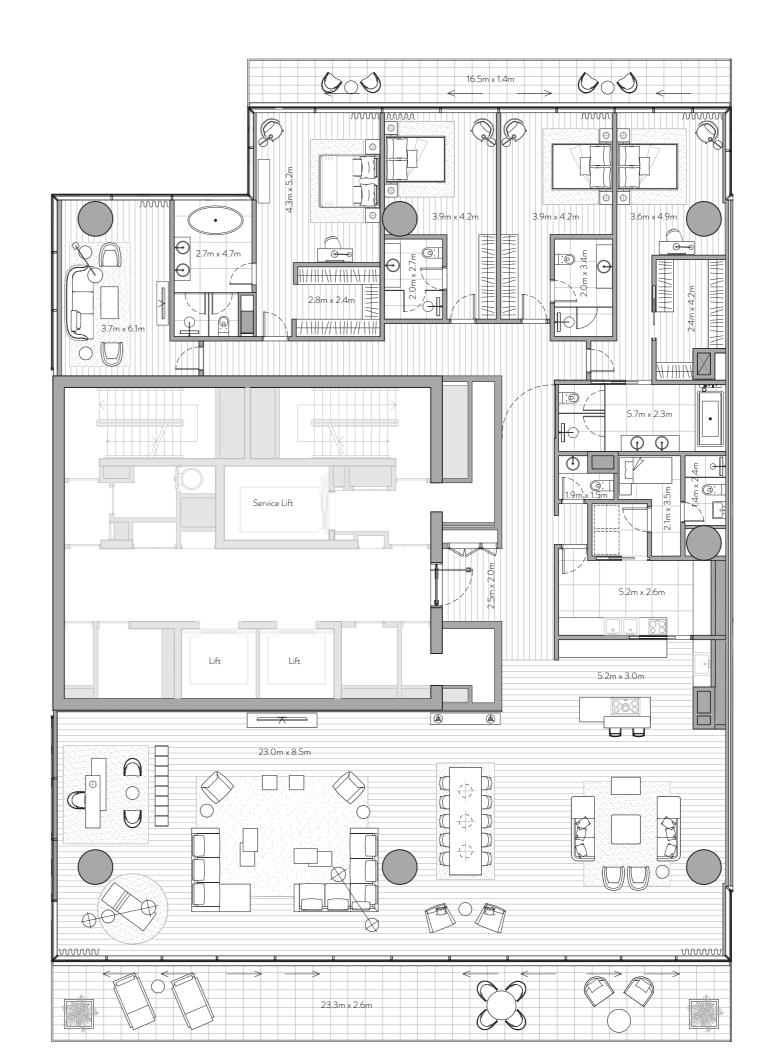

## Private Terrace

Unit 106 – 1<sup>st</sup> Floor 4 Bedrooms – 4 Bathrooms – 4 Parking Spaces

| Residence | 4,464 sq. ft. | 415 sq. mt. |
|-----------|---------------|-------------|
| Terrace   | 490 sq. ft.   | 46 sq. mt.  |
| <br>Total | 4,954 sq. ft. | 460 sq. mt. |