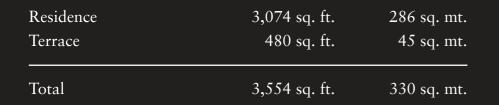

## Private Terrace

Unit 1402 – 14<sup>th</sup> Floor

3 Bedrooms – 3 Bathrooms – 3 Parking Spaces

14<sup>th</sup> Floor

| Residence | 3,079 sq. ft. | 286 sq. mt. |
|-----------|---------------|-------------|
| Terrace   | 257 sq. ft.   | 24 sq. mt.  |
| Total     | 3,337 sq. ft. | 310 sq. mt. |