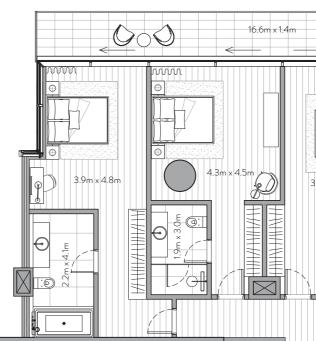

17.1m x 1.5m  $\bigcirc \bigcirc \bigcirc$  $\bigcirc \bigcirc \bigcirc$ Ç, ⊕ 3.8m x 4.9m 3.1m x 4.6m 6 6.8m x 6.0m G 0  $( \Phi )$ ... 0 /\\//\\// €  $( \rightarrow )$ 2.5m x 3.0m 2.6m x 2.6m E + Nel -<u>\\</u>//!!!\\///!!//!!/!! 0 5.9m x 3.8m  $( \mathbf{I} )$ :0) 9m 2m x 3.4m Service Lift 5.8m x 2.0m • • • 5.8m x 3.1m Lift Lift <u>uuu</u>  $\oplus$   $\oplus$ 23.0m x 6.0m <u>AAAAA</u> BB  $\bigcirc$  $\bigcirc$  $\odot$  $\bigcirc$  $\bigotimes$ AAAAA  $\rightarrow$ 9.8m x 2.5m

 $\bigwedge$ 

Unit 403 – 4<sup>th</sup> Floor

4 Bedrooms – 4 Bathrooms – 4 Parking Spaces

4<sup>th</sup> Floor

| Residence | 4,731 sq. ft. | 439 sq. mt. |
|-----------|---------------|-------------|
| Terrace   | 792 sq. ft.   | 74 sq. mt.  |
| Total     | 5,523 sq. ft. | 513 sq. mt. |