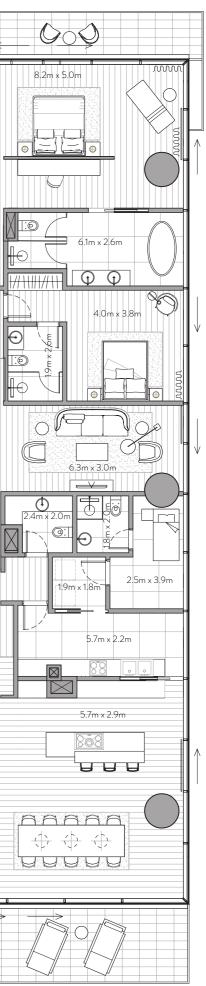

## Private Terrace

Unit 106 – 1<sup>st</sup> Floor 4 Bedrooms – 4 Bathrooms – 4 Parking Spaces

| Residence | 4,464 sq. ft. | 415 sq. mt. |
|-----------|---------------|-------------|
| Terrace   | 490 sq. ft.   | 46 sq. mt.  |
| <br>Total | 4,954 sq. ft. | 460 sq. mt. |