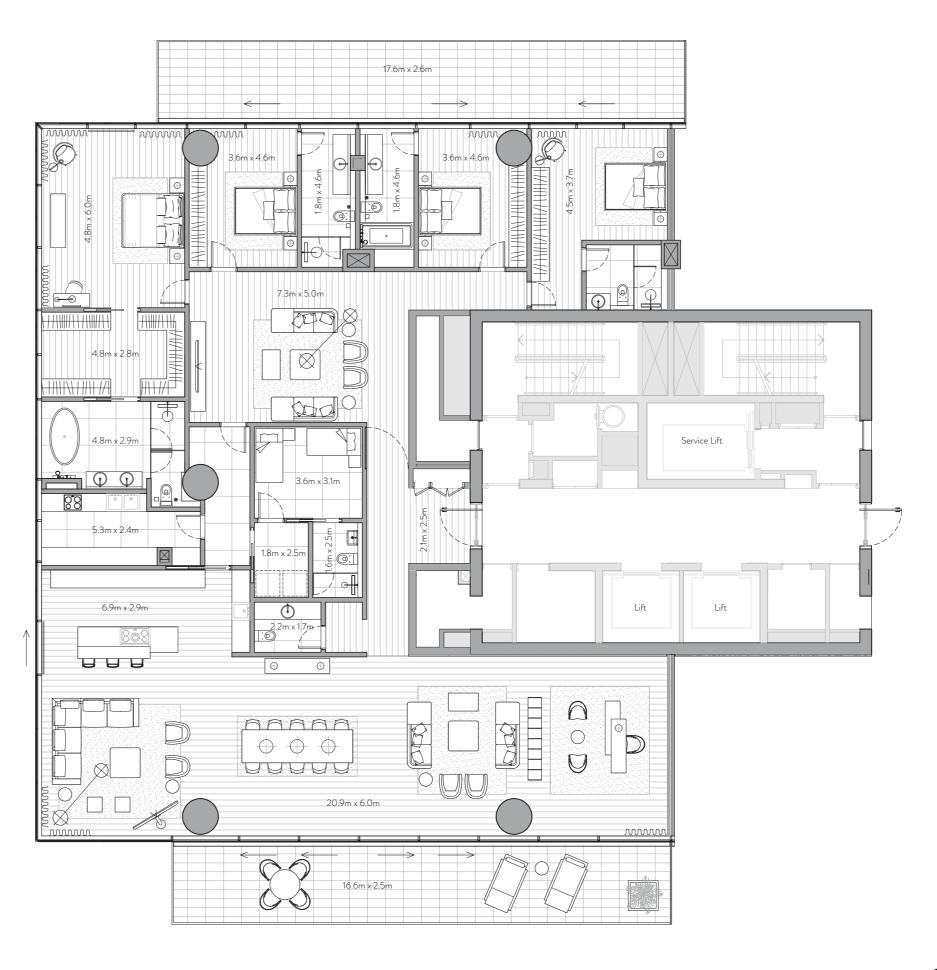

# 4 Bedroom Duplex

Unit  $301 - 3^{rd}$  / 4th Floor 4 Bedrooms – 4 Bathrooms – 4 Parking Spaces

3<sup>rd</sup> Floor

| Residence | 4,418 sq. ft. | 410 sq. mt. |
|-----------|---------------|-------------|
| Terrace   | 1,903 sq. ft. | 177 sq. mt. |
| Total     | 6,322 sq. ft. | 587 sq. mt. |