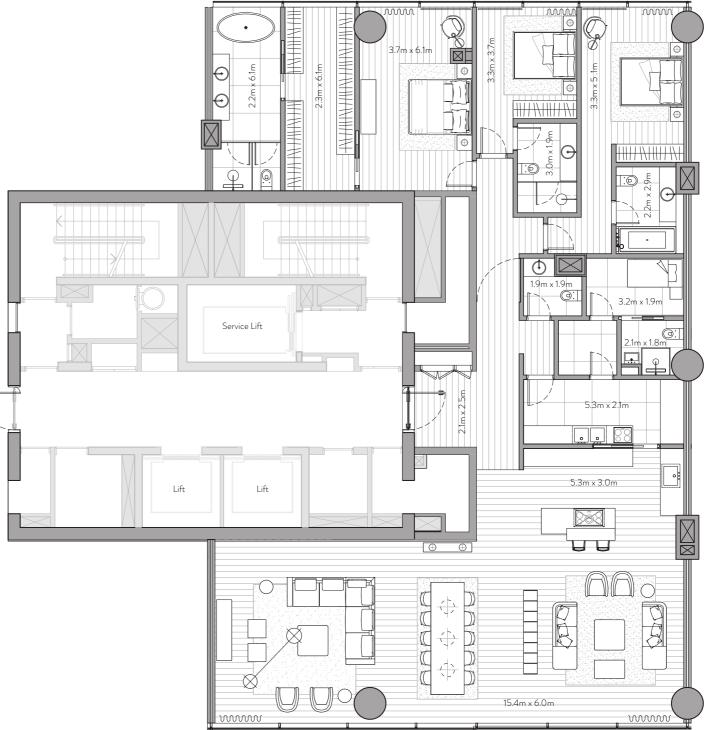

## Private Terrace

Unit 106 – 1<sup>st</sup> Floor 4 Bedrooms – 4 Bathrooms – 4 Parking Spaces

| Residence | 4,464 sq. ft. | 415 sq. mt. |
|-----------|---------------|-------------|
| Terrace   | 490 sq. ft.   | 46 sq. mt.  |
| <br>Total | 4,954 sq. ft. | 460 sq. mt. |