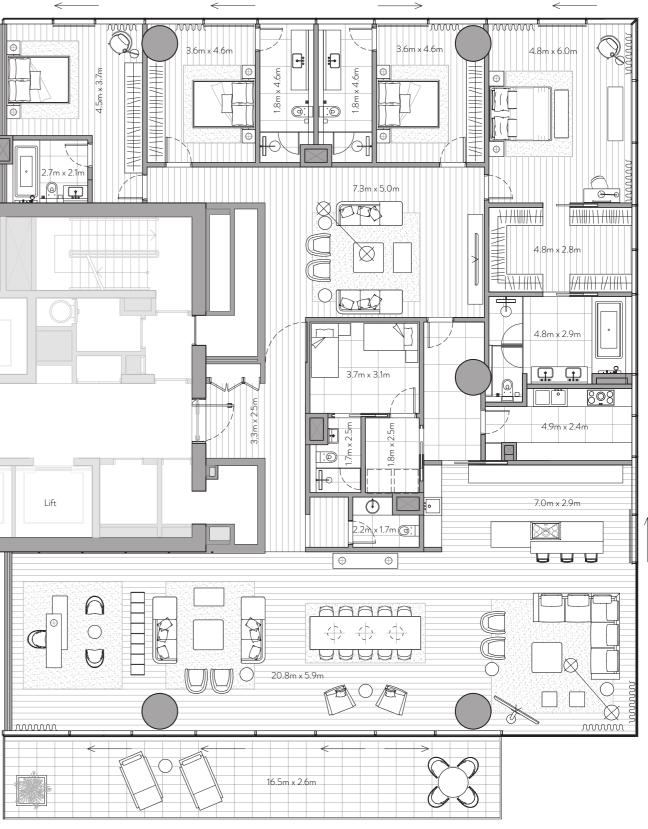

## FLOOR PLANS

Unit 101 – 1<sup>st</sup> Floor

4 Bedrooms – 4 Bathrooms – 4 Parking Spaces

1st Floor

| Residence | 4,228 sq. ft. | 393 sq. mt. |
|-----------|---------------|-------------|
| Terrace   | 821sq. ft.    | 76 sq. mt.  |
| <br>Total | 5.049 sa. ft. | 469 sg. mt. |