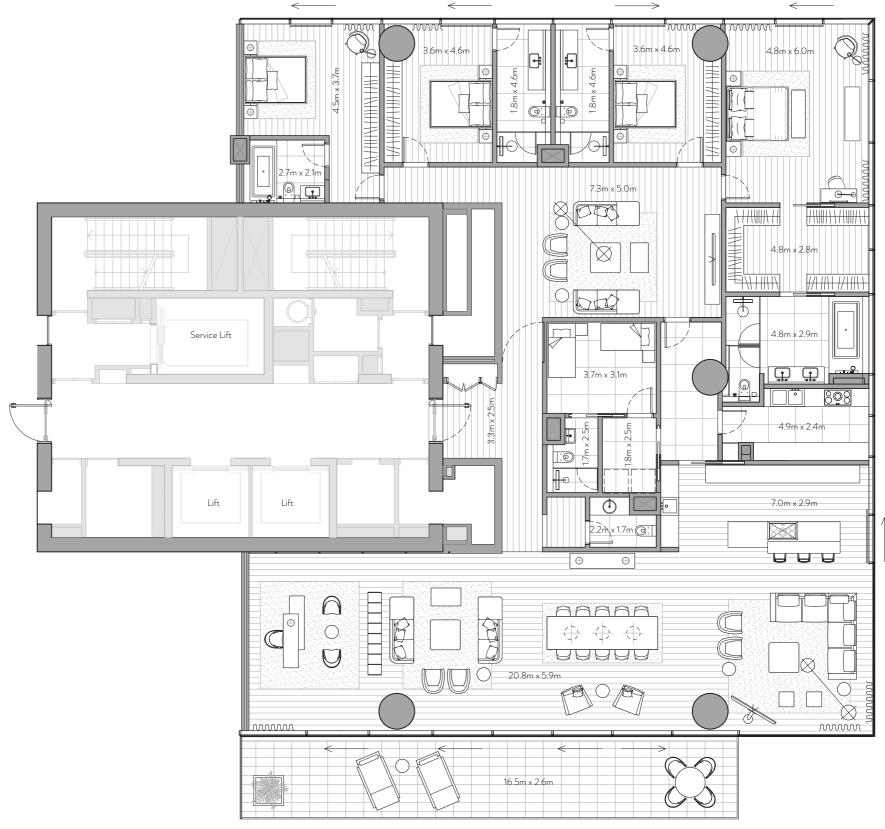

17.1m x 1.5m  $\bigcirc \bigcirc \bigcirc$  $\bigcirc \bigcirc \bigcirc$ Ç, ⊕ 3.8m x 4.9m 3.1m x 4.6m 6 6.8m x 6.0m G 0  $( \Phi )$ ... 0 /\\//\\// €  $( \rightarrow )$ 2.5m x 3.0m 2.6m x 2.6m E + Nel -<u>\\</u>//!!!\\///!!//!!/!! 0 5.9m x 3.8m  $( \mathbf{I} )$ :0) 9m 2m x 3.4m Service Lift 5.8m x 2.0m • • • 5.8m x 3.1m Lift Lift <u>uuu</u>  $\oplus$   $\oplus$ 23.0m x 6.0m <u>AAAAA</u> BB  $\bigcirc$  $\bigcirc$  $\odot$  $\bigcirc$  $\bigotimes$ AAAAA  $\rightarrow$ 9.8m x 2.5m