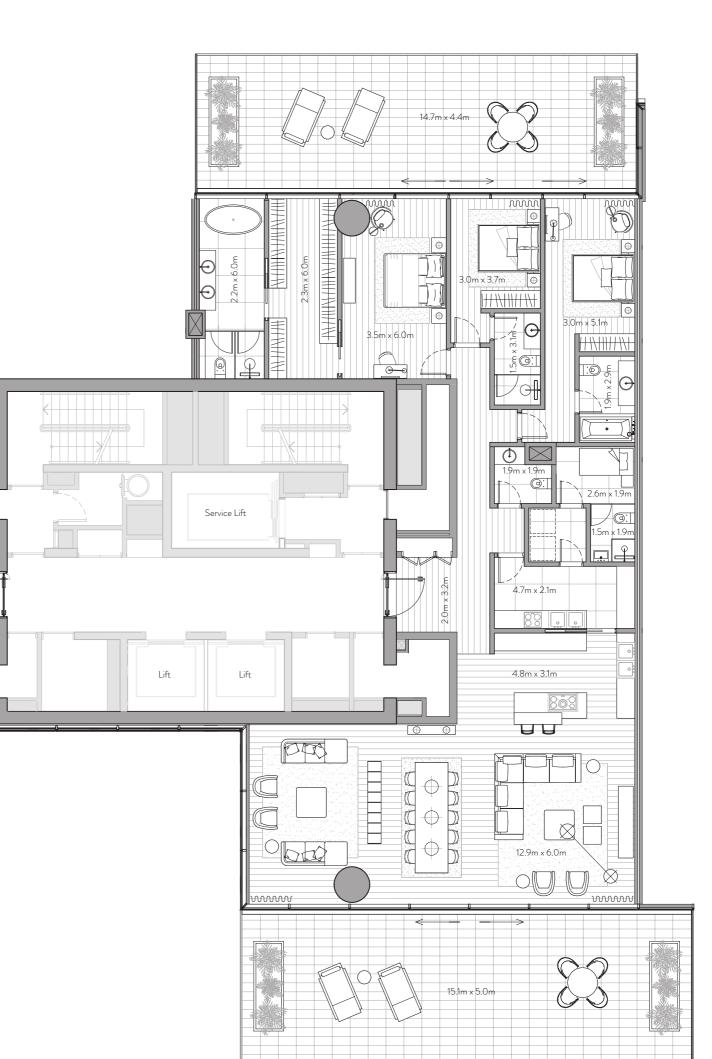

## FLOOR PLANS

Unit 101 – 1<sup>st</sup> Floor

4 Bedrooms – 4 Bathrooms – 4 Parking Spaces

1st Floor

| Residence | 4,228 sq. ft. | 393 sq. mt. |
|-----------|---------------|-------------|
| Terrace   | 821sq. ft.    | 76 sq. mt.  |
| <br>Total | 5.049 sa. ft. | 469 sg. mt. |

## Features

Private and Semi-Private Lift Lobby Step into your lift lobby designed by acclaimed Japanese designer firm Super Potato, this area will create an environment of tranquility before you even enter your stunning residence.

Grand Main Entrance A magnificent grand foyer serves as an impressive first step into a home of remarkable distinction.

Show Kitchen and Preparation Kitchen Fully fitted Italian kitchen from Varenna by Poliform, integrated Gaggenau cooking, cooling and cleaning appliances supported by a European preparation kitchen with integrated Miele appliances.

## Formal Dining

Entertain guests in an environment of inspired elegance and charm.

## Wardrobes

Beautifully crafted walk-in closets and wardrobes by Poliform offer generous storage for every bedroom. En-suite Rooms with Balcony/Juliet Balcony A sumptuous, completely private space with the most impressive views.

Maid's Room and Bathroom Private quarters for maids allow for complete ease of living.

Laundry Room Each residence comes with a dedicated laundry area.

Storage Room Ample room to allow for a clutter-free home.

Floor to Ceiling Windows Stunning views flood each interior space with natural light and provide an inspiring backdrop throughout each home.

## Private Terrace

Unit 106 – 1<sup>st</sup> Floor 4 Bedrooms – 4 Bathrooms – 4 Parking Spaces

| Residence | 4,464 sq. ft. | 415 sq. mt. |
|-----------|---------------|-------------|
| Terrace   | 490 sq. ft.   | 46 sq. mt.  |
| <br>Total | 4,954 sq. ft. | 460 sq. mt. |