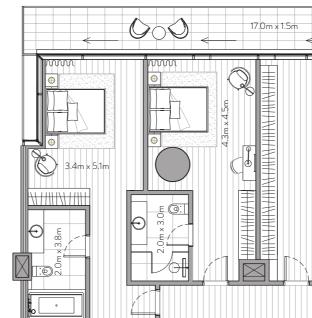

## FLOOR PLANS

Unit 101 – 1<sup>st</sup> Floor

4 Bedrooms – 4 Bathrooms – 4 Parking Spaces

1st Floor

| Residence | 4,228 sq. ft. | 393 sq. mt. |
|-----------|---------------|-------------|
| Terrace   | 821sq. ft.    | 76 sq. mt.  |
| <br>Total | 5.049 sa. ft. | 469 sg. mt. |