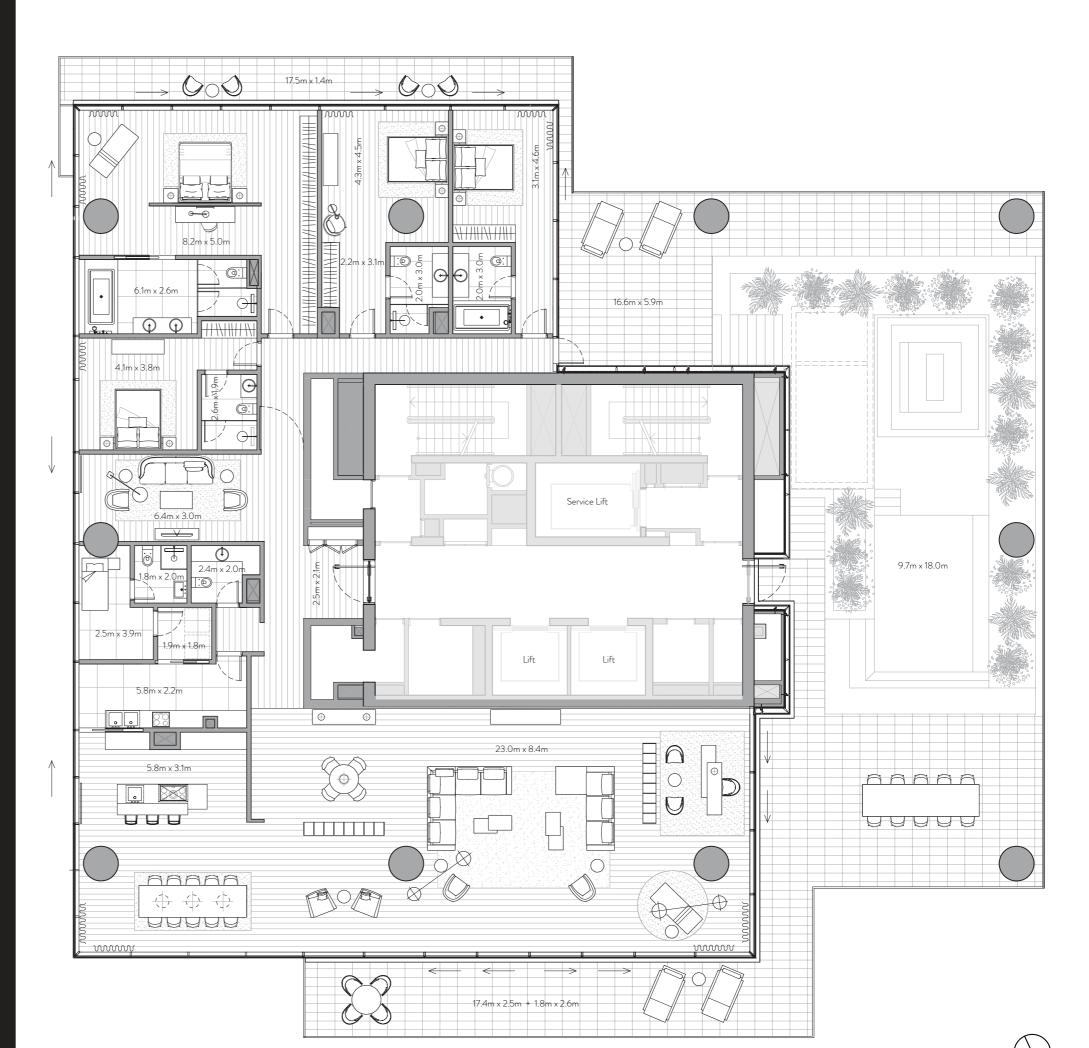

## FLOOR PLANS

Unit 101 – 1<sup>st</sup> Floor

4 Bedrooms – 4 Bathrooms – 4 Parking Spaces

1st Floor

| Residence | 4,228 sq. ft. | 393 sq. mt. |
|-----------|---------------|-------------|
| Terrace   | 821sq. ft.    | 76 sq. mt.  |
| <br>Total | 5.049 sa. ft. | 469 sg. mt. |