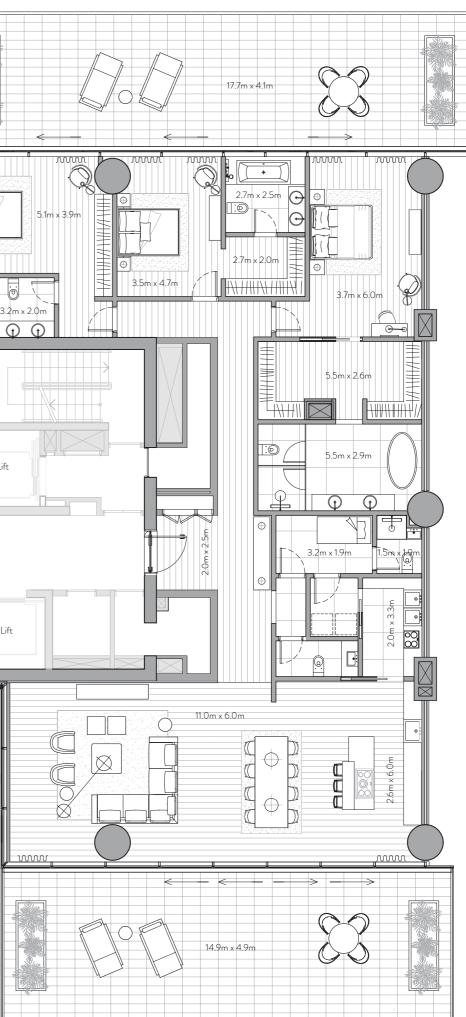

## Private Terrace

Unit 201 –  $2^{nd}$  Floor

4 Bedrooms – 4 Bathrooms – 4 Parking Spaces

| Residence | 4,474 sq. ft. | 416 sq. mt. |
|-----------|---------------|-------------|
| Terrace   | 1,773 sq. ft. | 165 sq. mt. |
|           |               |             |
| Total     | 6,247 sq. ft. | 580 sq. mt. |

## Features

Private and Semi-Private Lift Lobby Step into your lift lobby designed by acclaimed Japanese designer firm Super Potato, this area will create an environment of tranquility before you even enter your stunning residence.

Grand Main Entrance A magnificent grand foyer serves as an impressive first step into a home of remarkable distinction.

Show Kitchen and Preparation Kitchen Fully fitted Italian kitchen from Varenna by Poliform, integrated Gaggenau cooking, cooling and cleaning appliances supported by a European preparation kitchen with integrated Miele appliances.

## Formal Dining

Entertain guests in an environment of inspired elegance and charm.

## Wardrobes

Beautifully crafted walk-in closets and wardrobes by Poliform offer generous storage for every bedroom.

ATLANTIS

BURJ AL ARAB

En-suite Rooms with Balcony/Juliet Balcony A sumptuous, completely private space with the most impressive views.

Maid's Room and Bathroom Private quarters for maids allow for complete ease of living.

Laundry Room Each residence comes with a dedicated laundry area.

Storage Room Ample room to allow for a clutter-free home.

Floor to Ceiling Windows Stunning views flood each interior space with natural light and provide an inspiring backdrop throughout each home.

## Private Terrace