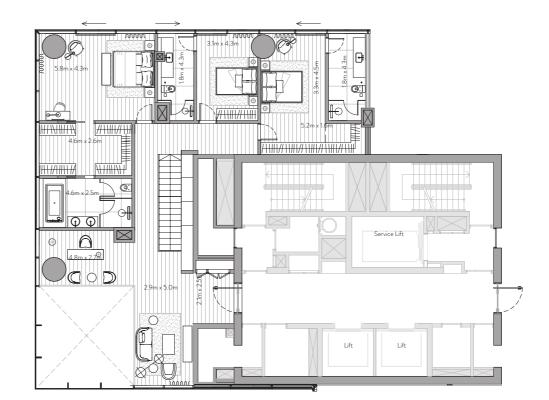

## FLOOR PLANS

Unit 101 – 1<sup>st</sup> Floor

4 Bedrooms – 4 Bathrooms – 4 Parking Spaces

1st Floor

| Residence | 4,228 sq. ft. | 393 sq. mt. |
|-----------|---------------|-------------|
| Terrace   | 821sq. ft.    | 76 sq. mt.  |
| <br>Total | 5.049 sa. ft. | 469 sg. mt. |