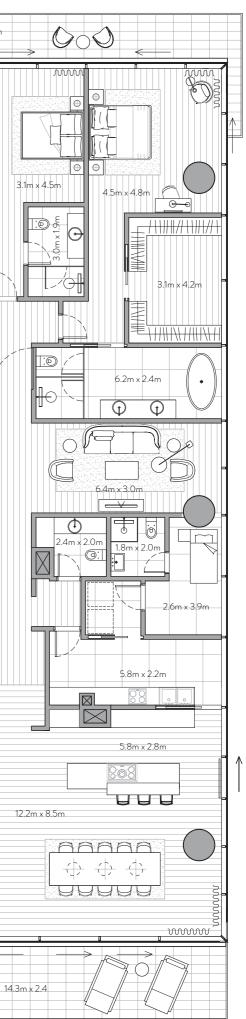

## FLOOR PLANS

Unit 101 – 1<sup>st</sup> Floor

4 Bedrooms – 4 Bathrooms – 4 Parking Spaces

1st Floor

| Residence | 4,228 sq. ft. | 393 sq. mt. |
|-----------|---------------|-------------|
| Terrace   | 821sq. ft.    | 76 sq. mt.  |
| <br>Total | 5.049 sa. ft. | 469 sg. mt. |

17.1m x 1.5m  $\bigcirc \bigcirc \bigcirc$  $\bigcirc \bigcirc \bigcirc$ Ç, ⊕ 3.8m x 4.9m 3.1m x 4.6m 6 6.8m x 6.0m G 0  $( \Phi )$ ... 0 /\\//\\// €  $( \rightarrow )$ 2.5m x 3.0m 2.6m x 2.6m E + Nel -<u>\\</u>//!!!\\///!!//!!/!! 0 5.9m x 3.8m  $( \mathbf{I} )$ :0) 9m 2m x 3.4m Service Lift 5.8m x 2.0m • • • 5.8m x 3.1m Lift Lift <u>uuu</u>  $\oplus$   $\oplus$ 23.0m x 6.0m <u>AAAAA</u> BB  $\bigcirc$  $\bigcirc$  $\odot$  $\bigcirc$  $\bigotimes$ AAAAA  $\rightarrow$ 9.8m x 2.5m