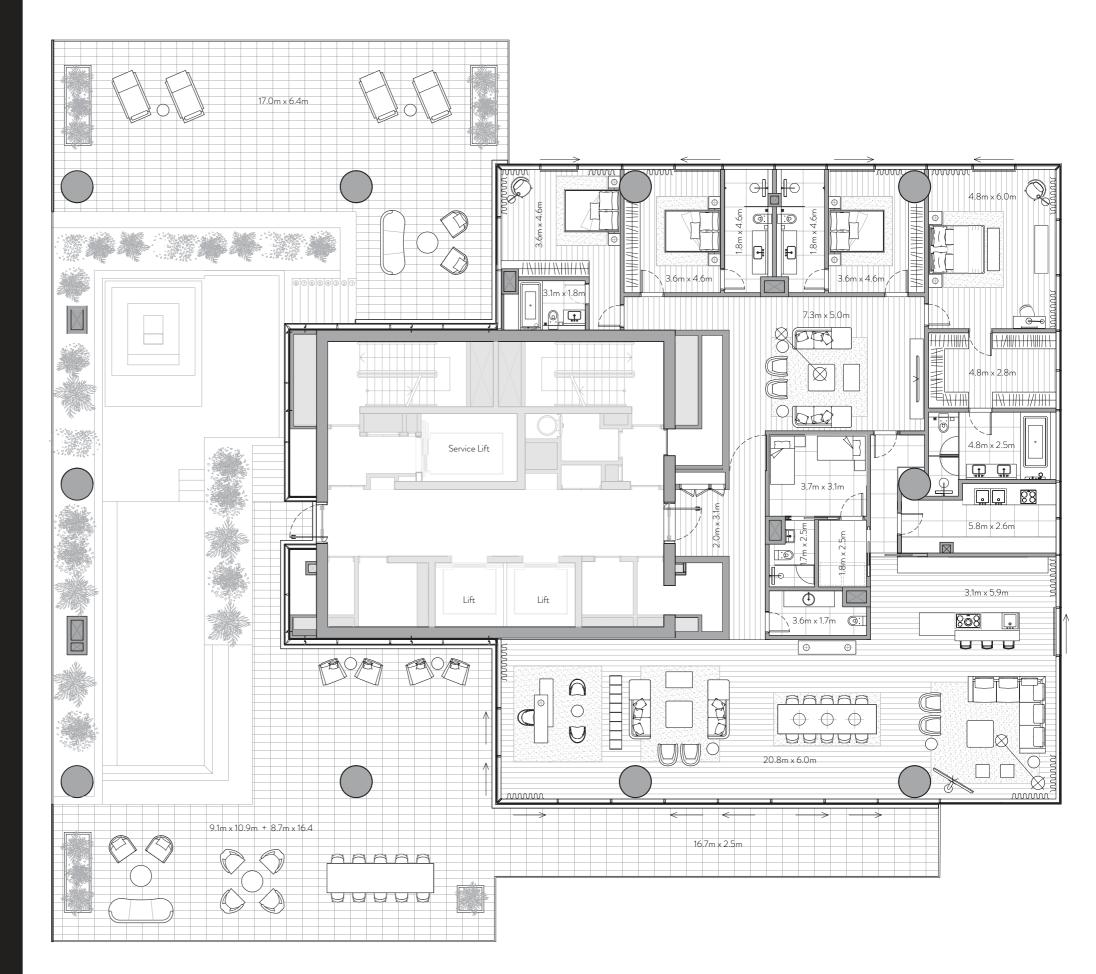

## Private Terrace

Unit 1201 – 12<sup>th</sup> Floor 4 Bedrooms – 4 Bathrooms – 4 Parking Spaces

— 12<sup>th</sup> Floor

| Residence | 4,911 sq. ft. | 456 sq. mt. |
|-----------|---------------|-------------|
| Terrace   | 3,811 sq. ft. | 354 sq. mt. |
| Total     | 8,722 sq. ft. | 810 sq. mt. |

MARIN

## Pool

Unwind from the privacy of your own infinity pool, surrounded by lush landscaping, the ideal place to enjoy splendid vistas of Dubai Marina and Palm Jumeirah.

Unit 1302 – 13<sup>th</sup> Floor

4 Bedrooms – 4 Bathrooms – 4 Parking Spaces