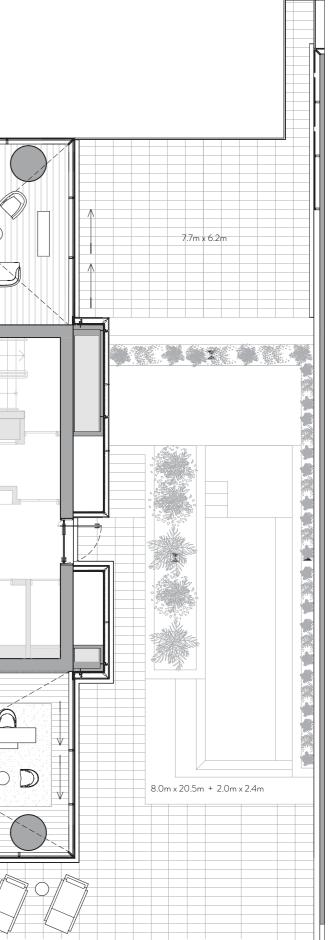

## Private Terrace

Escape to a relaxing, private outdoor haven that offers the perfect setting to savor a delicious barbecue under a starlit Arabian sky.

## Pool

Unwind from the privacy of your own infinity pool, surrounded by lush landscaping, the ideal place to enjoy splendid vistas of Dubai Marina and Palm Jumeirah.

Unit 603 – 6<sup>th</sup> Floor 4 Bedrooms – 4 Bathrooms – 4 Parking Spaces