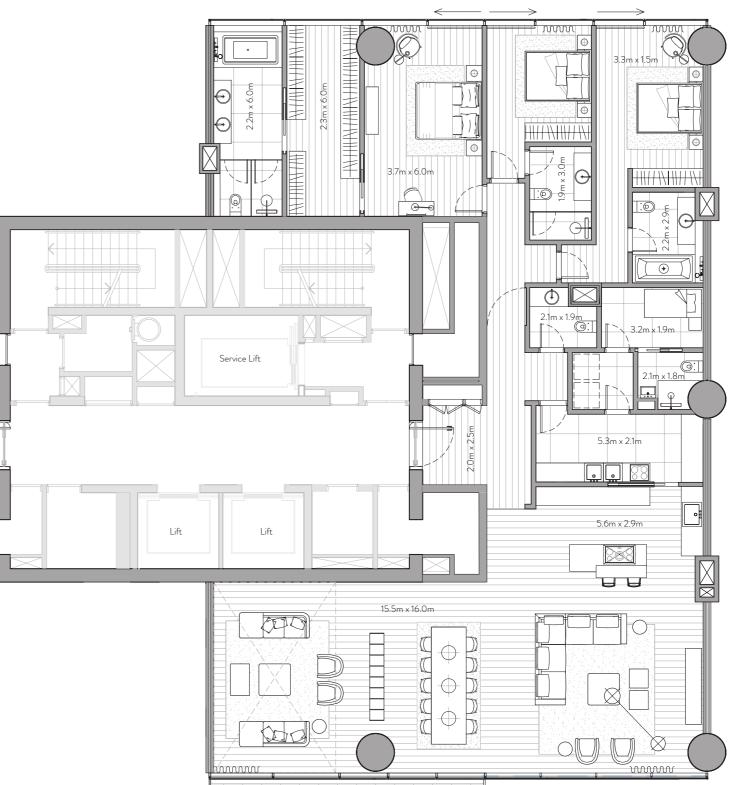

## FLOOR PLANS

Unit 101 – 1<sup>st</sup> Floor

4 Bedrooms – 4 Bathrooms – 4 Parking Spaces

1st Floor

| Residence | 4,228 sq. ft. | 393 sq. mt. |
|-----------|---------------|-------------|
| Terrace   | 821sq. ft.    | 76 sq. mt.  |
| <br>Total | 5.049 sa. ft. | 469 sg. mt. |

## Features

Private and Semi-Private Lift Lobby Step into your lift lobby designed by acclaimed Japanese designer firm Super Potato, this area will create an environment of tranquility before you even enter your stunning residence.

Grand Main Entrance A magnificent grand foyer serves as an impressive first step into a home of remarkable distinction.

Show Kitchen and Preparation Kitchen Fully fitted Italian kitchen from Varenna by Poliform, integrated Gaggenau cooking, cooling and cleaning appliances supported by a European preparation kitchen with integrated Miele appliances.

## Formal Dining

Entertain guests in an environment of inspired elegance and charm.

## Wardrobes

Beautifully crafted walk-in closets and wardrobes by Poliform offer generous storage for every bedroom. En-suite Rooms with Balcony/Juliet Balcony A sumptuous, completely private space with the most impressive views.

Maid's Room and Bathroom Private quarters for maids allow for complete ease of living.

Laundry Room Each residence comes with a dedicated laundry area.

Storage Room Ample room to allow for a clutter-free home.

Floor to Ceiling Windows Stunning views flood each interior space with natural light and provide an inspiring backdrop throughout each home.

## Private Terrace

Unit 106 – 1<sup>st</sup> Floor 4 Bedrooms – 4 Bathrooms – 4 Parking Spaces

| Residence | 4,464 sq. ft. | 415 sq. mt. |
|-----------|---------------|-------------|
| Terrace   | 490 sq. ft.   | 46 sq. mt.  |
| <br>Total | 4,954 sq. ft. | 460 sq. mt. |