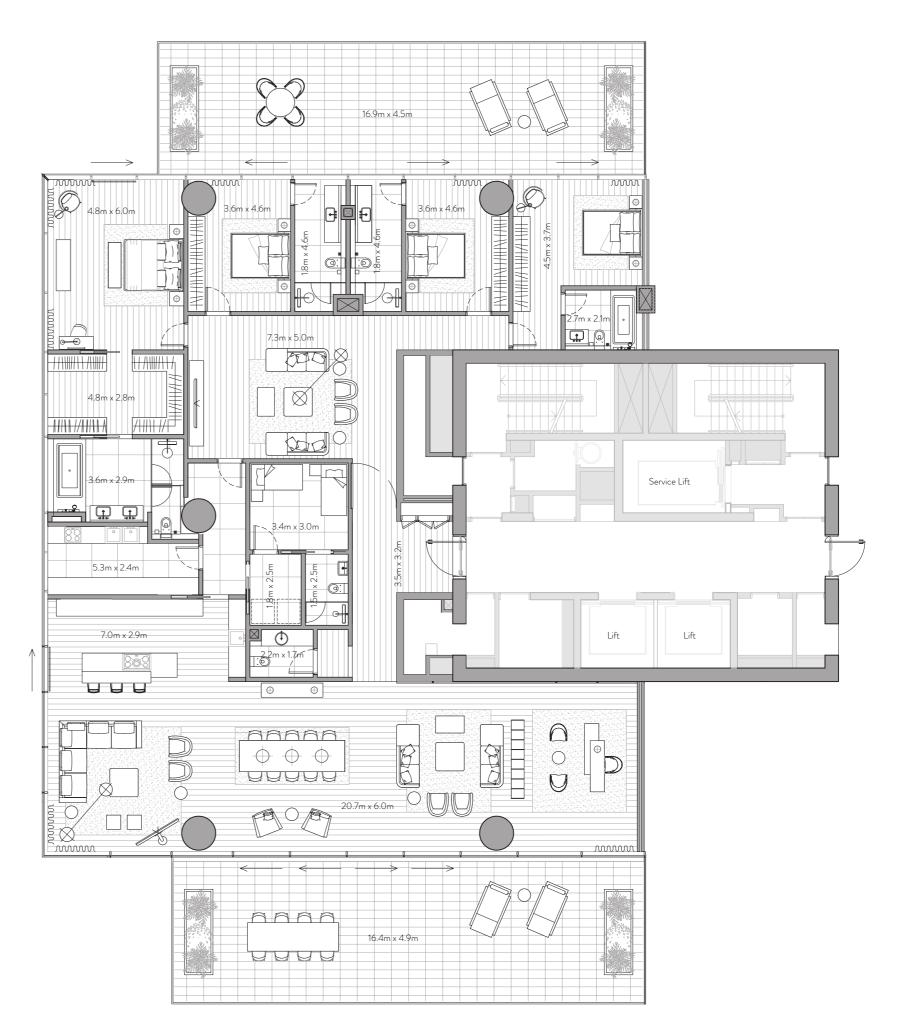

## Private Terrace

Unit 106 – 1<sup>st</sup> Floor 4 Bedrooms – 4 Bathrooms – 4 Parking Spaces

| Residence | 4,464 sq. ft. | 415 sq. mt. |
|-----------|---------------|-------------|
| Terrace   | 490 sq. ft.   | 46 sq. mt.  |
| <br>Total | 4,954 sq. ft. | 460 sq. mt. |