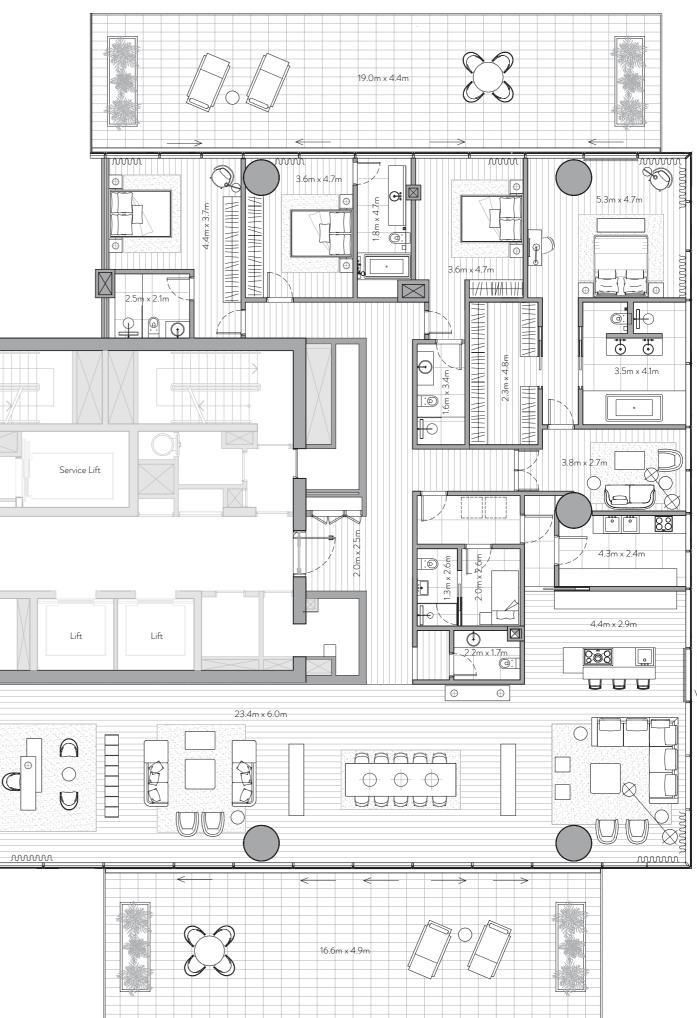

## FLOOR PLANS

Unit 101 – 1<sup>st</sup> Floor

4 Bedrooms – 4 Bathrooms – 4 Parking Spaces

1st Floor

| Residence | 4,228 sq. ft. | 393 sq. mt. |
|-----------|---------------|-------------|
| Terrace   | 821sq. ft.    | 76 sq. mt.  |
| <br>Total | 5.049 sa. ft. | 469 sg. mt. |

## Features

Private and Semi-Private Lift Lobby Step into your lift lobby designed by acclaimed Japanese designer firm Super Potato, this area will create an environment of tranquility before you even enter your stunning residence.

Grand Main Entrance A magnificent grand foyer serves as an impressive first step into a home of remarkable distinction.

Show Kitchen and Preparation Kitchen Fully fitted Italian kitchen from Varenna by Poliform, integrated Gaggenau cooking, cooling and cleaning appliances supported by a European preparation kitchen with integrated Miele appliances.

## Formal Dining

Entertain guests in an environment of inspired elegance and charm.

## Wardrobes

Beautifully crafted walk-in closets and wardrobes by Poliform offer generous storage for every bedroom. En-suite Rooms with Balcony/Juliet Balcony A sumptuous, completely private space with the most impressive views.

Maid's Room and Bathroom Private quarters for maids allow for complete ease of living.

Laundry Room Each residence comes with a dedicated laundry area.

Storage Room Ample room to allow for a clutter-free home.

Floor to Ceiling Windows Stunning views flood each interior space with natural light and provide an inspiring backdrop throughout each home.

## Private Terrace

Unit 106 – 1<sup>st</sup> Floor 4 Bedrooms – 4 Bathrooms – 4 Parking Spaces

| Residence | 4,464 sq. ft. | 415 sq. mt. |
|-----------|---------------|-------------|
| Terrace   | 490 sq. ft.   | 46 sq. mt.  |
| <br>Total | 4,954 sq. ft. | 460 sq. mt. |