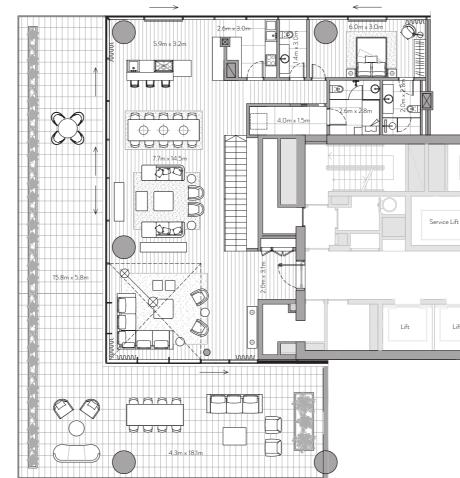

## Private Terrace

Unit 106 – 1<sup>st</sup> Floor 4 Bedrooms – 4 Bathrooms – 4 Parking Spaces

| Residence | 4,464 sq. ft. | 415 sq. mt. |
|-----------|---------------|-------------|
| Terrace   | 490 sq. ft.   | 46 sq. mt.  |
| <br>Total | 4,954 sq. ft. | 460 sq. mt. |