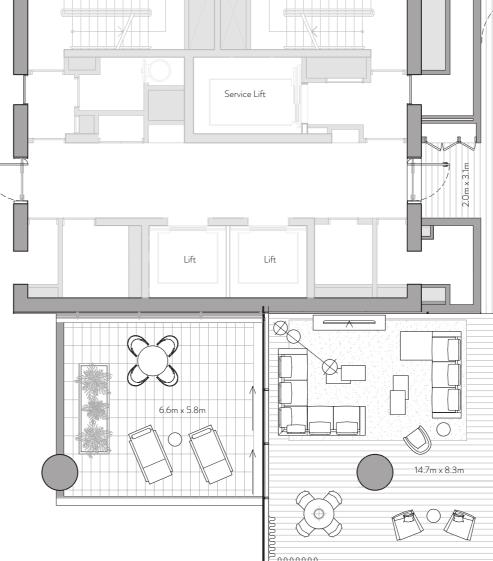

## FLOOR PLANS

Unit 101 – 1<sup>st</sup> Floor

4 Bedrooms – 4 Bathrooms – 4 Parking Spaces

1st Floor

| Residence | 4,228 sq. ft. | 393 sq. mt. |
|-----------|---------------|-------------|
| Terrace   | 821sq. ft.    | 76 sq. mt.  |
| <br>Total | 5.049 sa. ft. | 469 sg. mt. |

## Features

Private and Semi-Private Lift Lobby Step into your lift lobby designed by acclaimed Japanese designer firm Super Potato, this area will create an environment of tranquility before you even enter your stunning residence.

Grand Main Entrance A magnificent grand foyer serves as an impressive first step into a home of remarkable distinction.

Show Kitchen and Preparation Kitchen Fully fitted Italian kitchen from Varenna by Poliform, integrated Gaggenau cooking, cooling and cleaning appliances supported by a European preparation kitchen with integrated Miele appliances.

## Formal Dining

Entertain guests in an environment of inspired elegance and charm.

## Wardrobes

Beautifully crafted walk-in closets and wardrobes by Poliform offer generous storage for every bedroom. En-suite Rooms with Balcony/Juliet Balcony A sumptuous, completely private space with the most impressive views.

Maid's Room and Bathroom Private quarters for maids allow for complete ease of living.

Laundry Room Each residence comes with a dedicated laundry area.

Storage Room Ample room to allow for a clutter-free home.

Floor to Ceiling Windows Stunning views flood each interior space with natural light and provide an inspiring backdrop throughout each home.

## Private Terrace

Unit 106 – 1<sup>st</sup> Floor 4 Bedrooms – 4 Bathrooms – 4 Parking Spaces

| Residence | 4,464 sq. ft. | 415 sq. mt. |
|-----------|---------------|-------------|
| Terrace   | 490 sq. ft.   | 46 sq. mt.  |
| <br>Total | 4,954 sq. ft. | 460 sq. mt. |