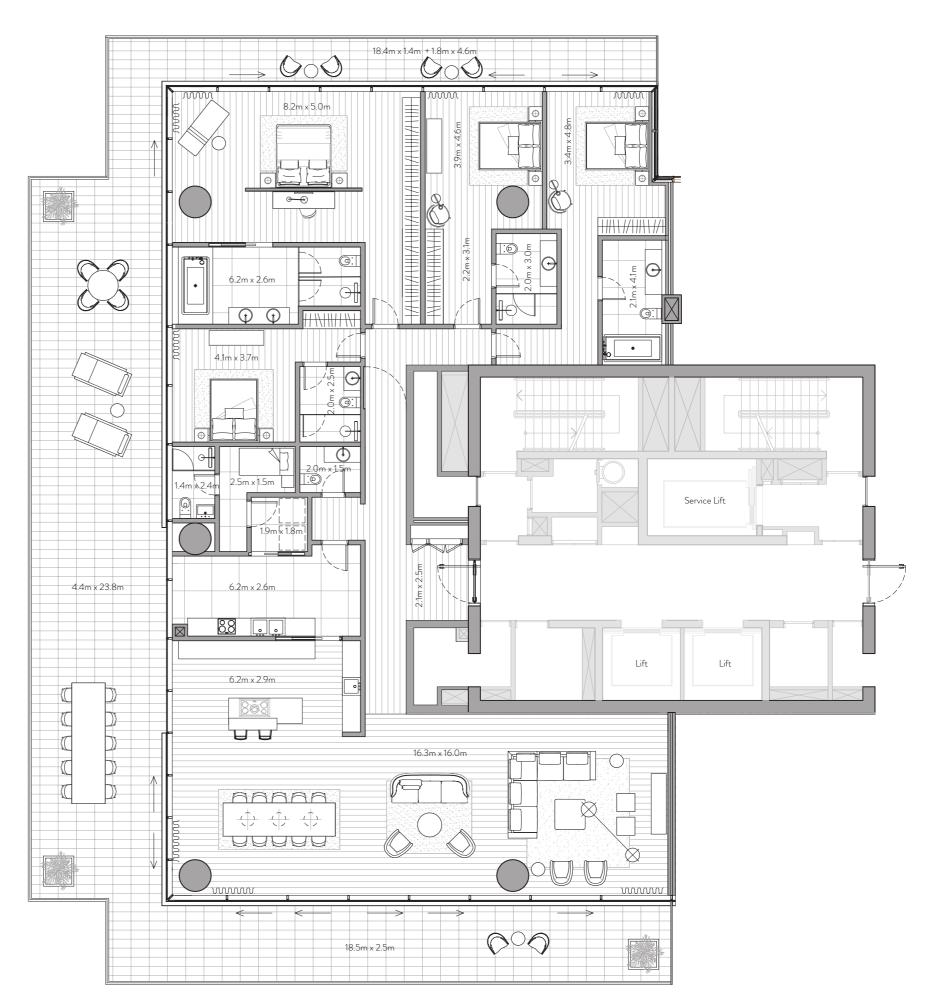

## FLOOR PLANS

Unit 101 – 1<sup>st</sup> Floor

4 Bedrooms – 4 Bathrooms – 4 Parking Spaces

1st Floor

| Residence | 4,228 sq. ft. | 393 sq. mt. |
|-----------|---------------|-------------|
| Terrace   | 821sq. ft.    | 76 sq. mt.  |
| <br>Total | 5.049 sa. ft. | 469 sg. mt. |