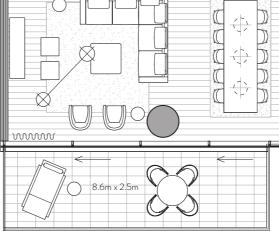

## FLOOR PLANS

Unit 101 – 1<sup>st</sup> Floor

4 Bedrooms – 4 Bathrooms – 4 Parking Spaces

1st Floor

| Residence | 4,228 sq. ft. | 393 sq. mt. |
|-----------|---------------|-------------|
| Terrace   | 821sq. ft.    | 76 sq. mt.  |
| <br>Total | 5.049 sa. ft. | 469 sg. mt. |

## Features

Private and Semi-Private Lift Lobby Step into your lift lobby designed by acclaimed Japanese designer firm Super Potato, this area will create an environment of tranquility before you even enter your stunning residence.

Grand Main Entrance A magnificent grand foyer serves as an impressive first step into a home of remarkable distinction.

Show Kitchen and Preparation Kitchen Fully fitted Italian kitchen from Varenna by Poliform, integrated Gaggenau cooking, cooling and cleaning appliances supported by a European preparation kitchen with integrated Miele appliances.

## Formal Dining

Entertain guests in an environment of inspired elegance and charm.

Floor to Ceiling Windows Stunning views flood each interior space with natural light and provide an inspiring backdrop throughout each home.

## Private Terrace

Unit 106 – 1<sup>st</sup> Floor 4 Bedrooms – 4 Bathrooms – 4 Parking Spaces

| Residence | 4,464 sq. ft. | 415 sq. mt. |
|-----------|---------------|-------------|
| Terrace   | 490 sq. ft.   | 46 sq. mt.  |
| <br>Total | 4,954 sq. ft. | 460 sq. mt. |