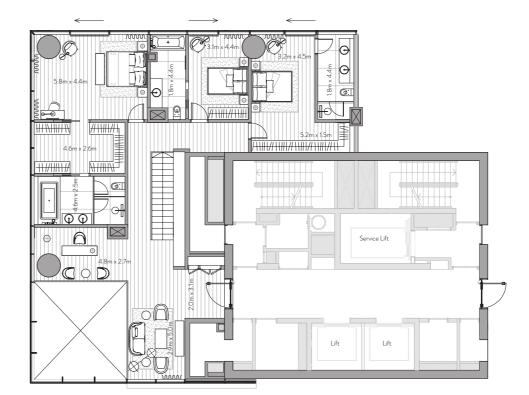

## FLOOR PLANS

Unit 101 – 1<sup>st</sup> Floor

4 Bedrooms – 4 Bathrooms – 4 Parking Spaces

1st Floor

| Residence | 4,228 sq. ft. | 393 sq. mt. |
|-----------|---------------|-------------|
| Terrace   | 821sq. ft.    | 76 sq. mt.  |
| <br>Total | 5.049 sa. ft. | 469 sg. mt. |