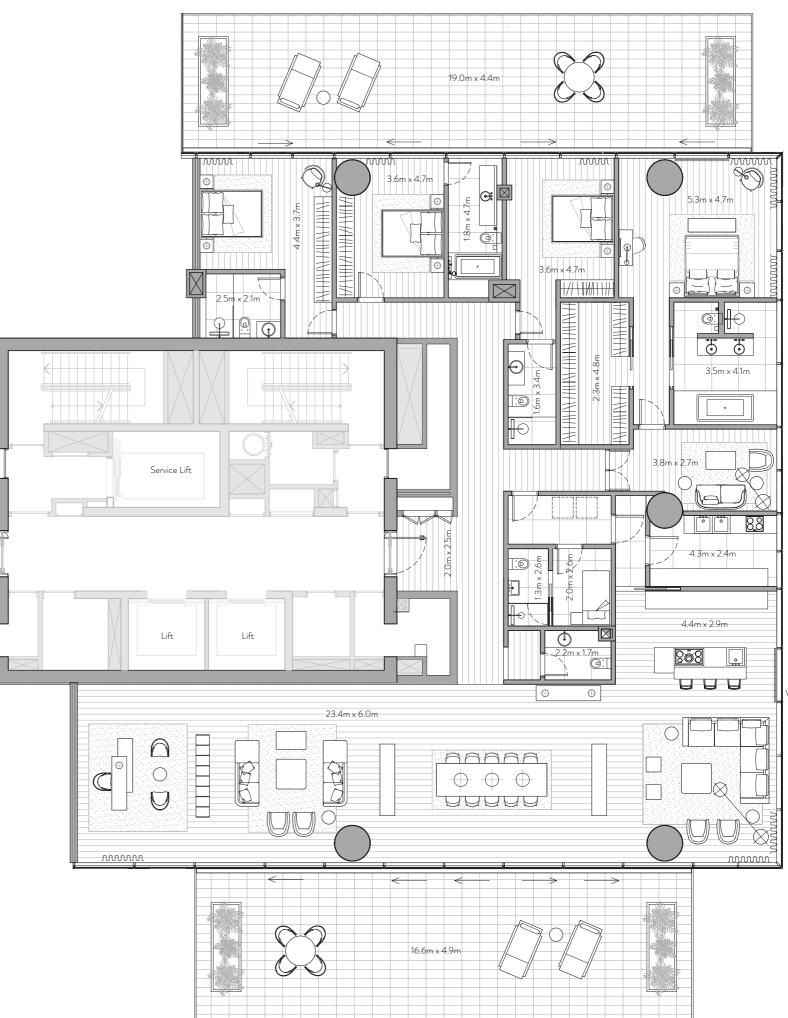

# 4 Bedroom Duplex

Unit  $301 - 3^{rd}$  / 4th Floor 4 Bedrooms – 4 Bathrooms – 4 Parking Spaces

3<sup>rd</sup> Floor

| Residence | 4,418 sq. ft. | 410 sq. mt. |
|-----------|---------------|-------------|
| Terrace   | 1,903 sq. ft. | 177 sq. mt. |
| Total     | 6,322 sq. ft. | 587 sq. mt. |

## Features

Private and Semi-Private Lift Lobby Step into your lift lobby designed by acclaimed Japanese designer firm Super Potato, this area will create an environment of tranquility before you even enter your stunning residence.

Grand Main Entrance A magnificent grand foyer serves as an impressive first step into a home of remarkable distinction.

Show Kitchen and Preparation Kitchen Fully fitted Italian kitchen from Varenna by Poliform, integrated Gaggenau cooking, cooling and cleaning appliances supported by a European preparation kitchen with integrated Miele appliances.

## Formal Dining

Entertain guests in an environment of inspired elegance and charm.

## Wardrobes

Beautifully crafted walk-in closets and wardrobes by Poliform offer generous storage for every bedroom.

MARIN

## En-suite Rooms with Balcony/Juliet Balcony A sumptuous, completely private space with the most impressive views.

Maid's Room and Bathroom Private quarters for maids allow for complete ease of living.

Laundry Room Each residence comes with a dedicated laundry area.

Storage Room Ample room to allow for a clutter-free home.

Floor to Ceiling Windows Stunning views flood each interior space with natural light and provide an inspiring backdrop throughout each home.

## Private Terrace

Escape to a relaxing, private outdoor haven that offers the perfect setting to savor a delicious barbecue under a starlit Arabian sky.

## Upper floor

## Lower floor

Unit 302 – 3<sup>rd</sup> Floor

4 Bedrooms – 4 Bathrooms – 4 Parking Spaces

3<sup>rd</sup> Floor

| Residence | 4,050 sq. ft. | 376 sq. mt. |
|-----------|---------------|-------------|
| Terrace   | 736 sq. ft.   | 68 sq. mt.  |
| Total     | 4,786 sq. ft. | 445 sq. mt. |