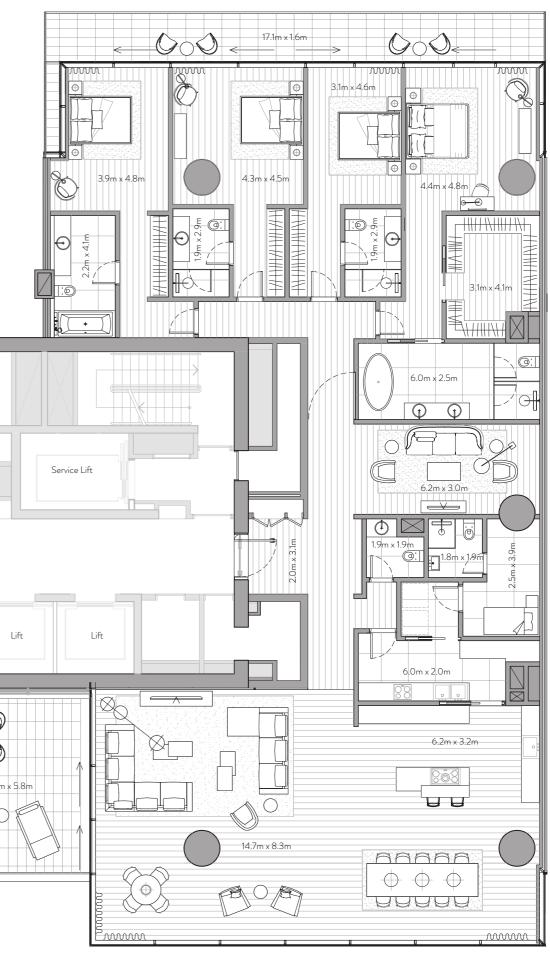

17.1m x 1.5m  $\bigcirc \bigcirc \bigcirc$  $\bigcirc \bigcirc \bigcirc$ Ç, ⊕ 3.8m x 4.9m 3.1m x 4.6m 6 6.8m x 6.0m G 0  $( \Phi )$ ... 0 /\\//\\// €  $( \rightarrow )$ 2.5m x 3.0m 2.6m x 2.6m E + Nel -<u>\\</u>//!!!\\///!!//!!/!! 0 5.9m x 3.8m  $( \mathbf{I} )$ :0) 9m 2m x 3.4m Service Lift 5.8m x 2.0m • • • 5.8m x 3.1m Lift Lift <u>uuu</u>  $\oplus$   $\oplus$ 23.0m x 6.0m <u>AAAAA</u> BB  $\bigcirc$  $\bigcirc$  $\odot$  $\bigcirc$  $\bigotimes$ AAAAA  $\rightarrow$ 9.8m x 2.5m