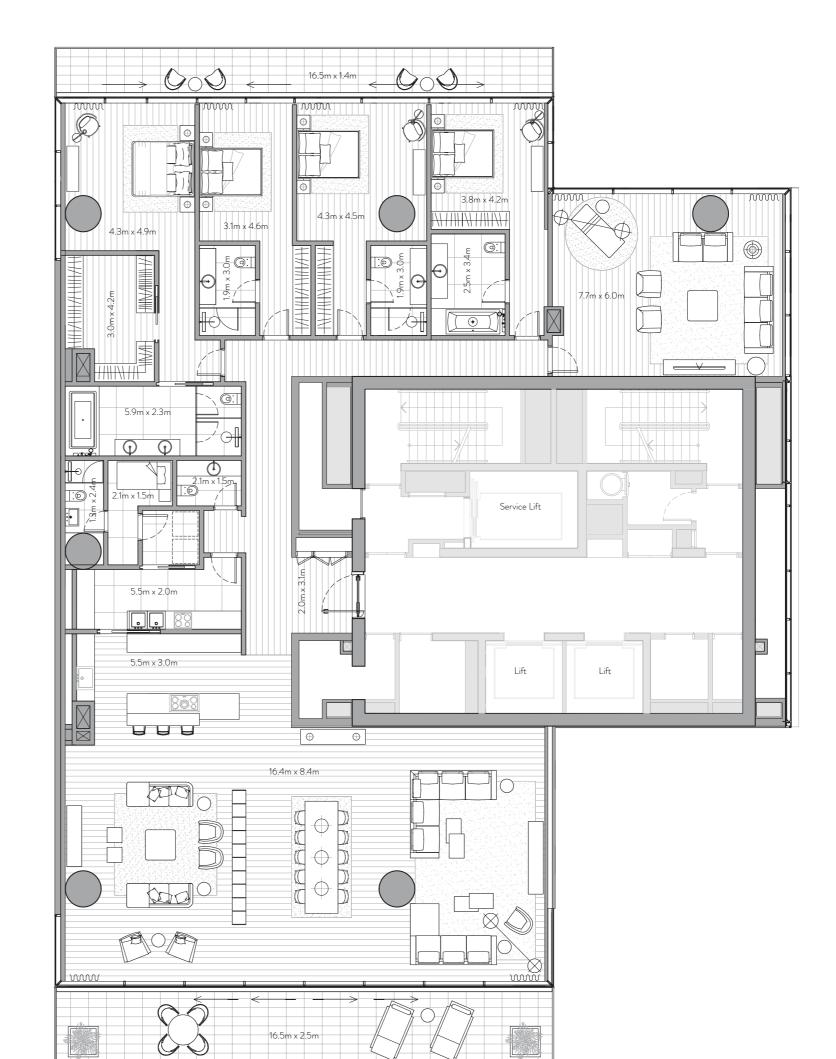

## Private Terrace

Unit 201 –  $2^{nd}$  Floor

4 Bedrooms – 4 Bathrooms – 4 Parking Spaces

| Residence | 4,474 sq. ft. | 416 sq. mt. |
|-----------|---------------|-------------|
| Terrace   | 1,773 sq. ft. | 165 sq. mt. |
|           |               |             |
| Total     | 6,247 sq. ft. | 580 sq. mt. |