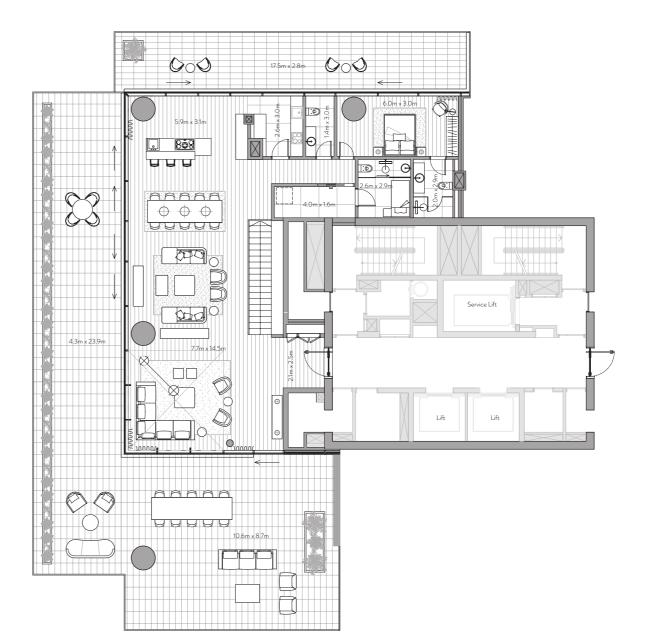

## FLOOR PLANS

Unit 101 – 1<sup>st</sup> Floor

4 Bedrooms – 4 Bathrooms – 4 Parking Spaces

1st Floor

| Residence | 4,228 sq. ft. | 393 sq. mt. |
|-----------|---------------|-------------|
| Terrace   | 821sq. ft.    | 76 sq. mt.  |
| <br>Total | 5.049 sa. ft. | 469 sg. mt. |