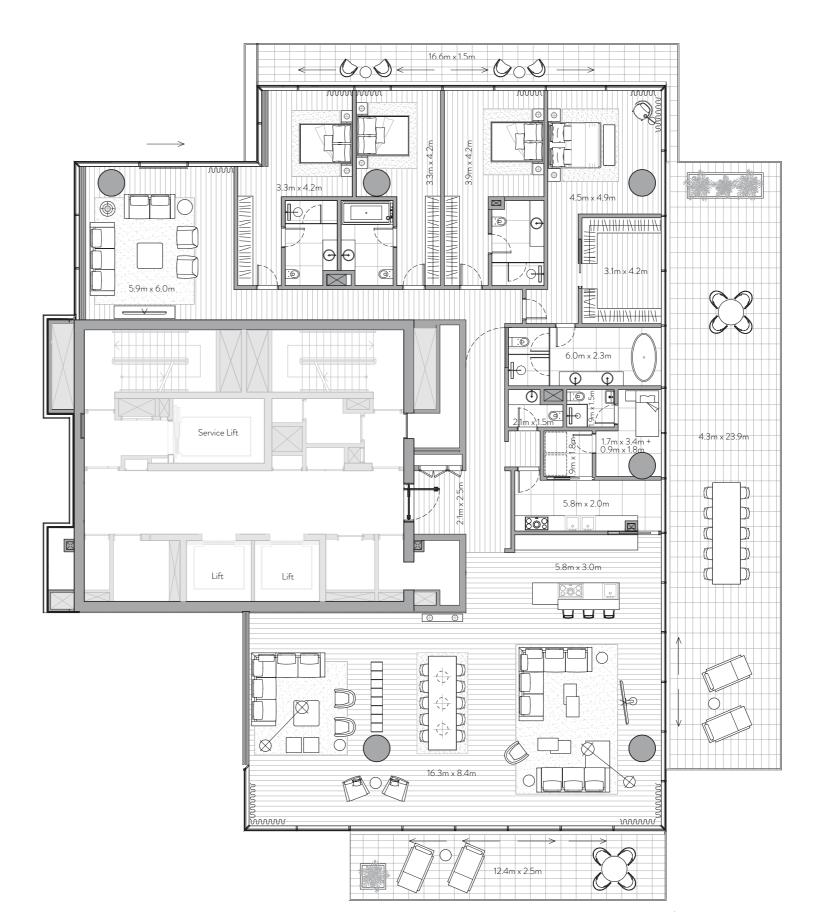

## FLOOR PLANS

Unit 101 – 1<sup>st</sup> Floor

4 Bedrooms – 4 Bathrooms – 4 Parking Spaces

1st Floor

| Residence | 4,228 sq. ft. | 393 sq. mt. |
|-----------|---------------|-------------|
| Terrace   | 821sq. ft.    | 76 sq. mt.  |
| <br>Total | 5.049 sa. ft. | 469 sg. mt. |

## Features

Private and Semi-Private Lift Lobby Step into your lift lobby designed by acclaimed Japanese designer firm Super Potato, this area will create an environment of tranquility before you even enter your stunning residence.

Grand Main Entrance A magnificent grand foyer serves as an impressive first step into a home of remarkable distinction.

Show Kitchen and Preparation Kitchen Fully fitted Italian kitchen from Varenna by Poliform, integrated Gaggenau cooking, cooling and cleaning appliances supported by a European preparation kitchen with integrated Miele appliances.

## Formal Dining

Entertain guests in an environment of inspired elegance and charm.

## Wardrobes

Beautifully crafted walk-in closets and wardrobes by Poliform offer generous storage for every bedroom. En-suite Rooms with Balcony/Juliet Balcony A sumptuous, completely private space with the most impressive views.

Maid's Room and Bathroom Private quarters for maids allow for complete ease of living.

Laundry Room Each residence comes with a dedicated laundry area.

Storage Room Ample room to allow for a clutter-free home.

Floor to Ceiling Windows Stunning views flood each interior space with natural light and provide an inspiring backdrop throughout each home.

## Private Terrace

Unit 106 – 1<sup>st</sup> Floor 4 Bedrooms – 4 Bathrooms – 4 Parking Spaces

| Residence | 4,464 sq. ft. | 415 sq. mt. |
|-----------|---------------|-------------|
| Terrace   | 490 sq. ft.   | 46 sq. mt.  |
| <br>Total | 4,954 sq. ft. | 460 sq. mt. |