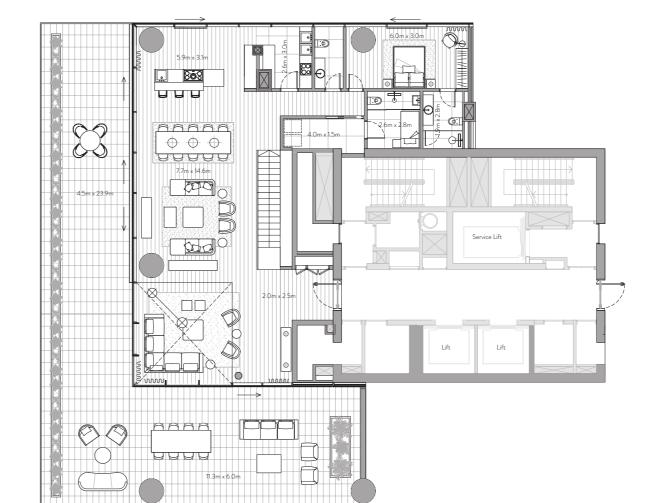

## Private Terrace

Unit 1402 – 14<sup>th</sup> Floor

3 Bedrooms – 3 Bathrooms – 3 Parking Spaces

14<sup>th</sup> Floor

| Residence | 3,079 sq. ft. | 286 sq. mt. |
|-----------|---------------|-------------|
| Terrace   | 257 sq. ft.   | 24 sq. mt.  |
| Total     | 3,337 sq. ft. | 310 sq. mt. |