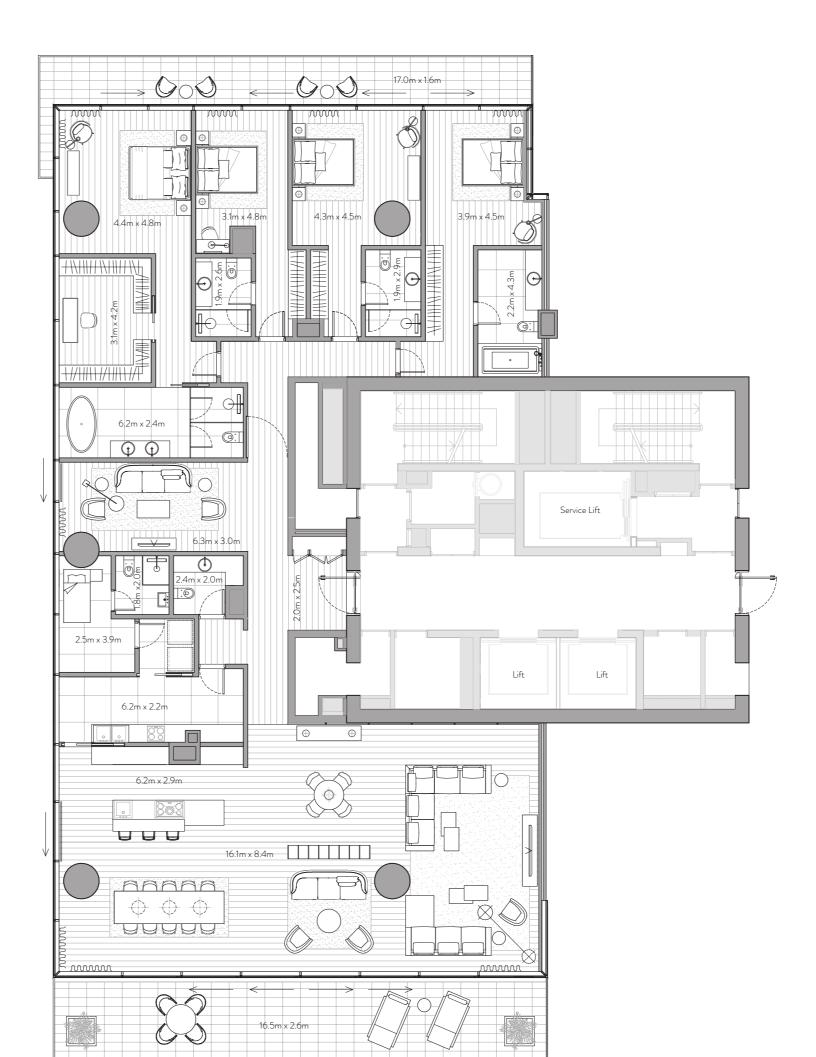

## FLOOR PLANS

Unit 101 – 1<sup>st</sup> Floor

4 Bedrooms – 4 Bathrooms – 4 Parking Spaces

1st Floor

| Residence | 4,228 sq. ft. | 393 sq. mt. |
|-----------|---------------|-------------|
| Terrace   | 821sq. ft.    | 76 sq. mt.  |
| <br>Total | 5.049 sa. ft. | 469 sg. mt. |