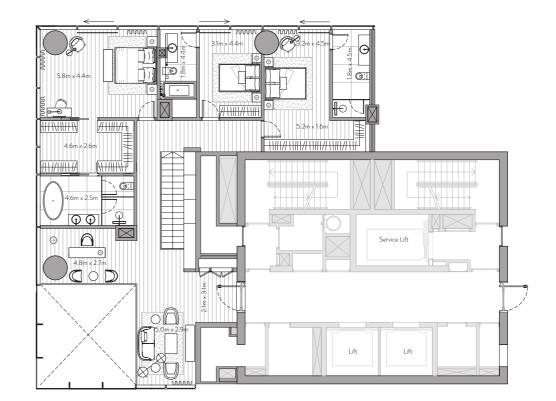

## FLOOR PLANS

Unit 101 – 1<sup>st</sup> Floor

4 Bedrooms – 4 Bathrooms – 4 Parking Spaces

1st Floor

| Residence | 4,228 sq. ft. | 393 sq. mt. |
|-----------|---------------|-------------|
| Terrace   | 821sq. ft.    | 76 sq. mt.  |
| <br>Total | 5.049 sa. ft. | 469 sg. mt. |