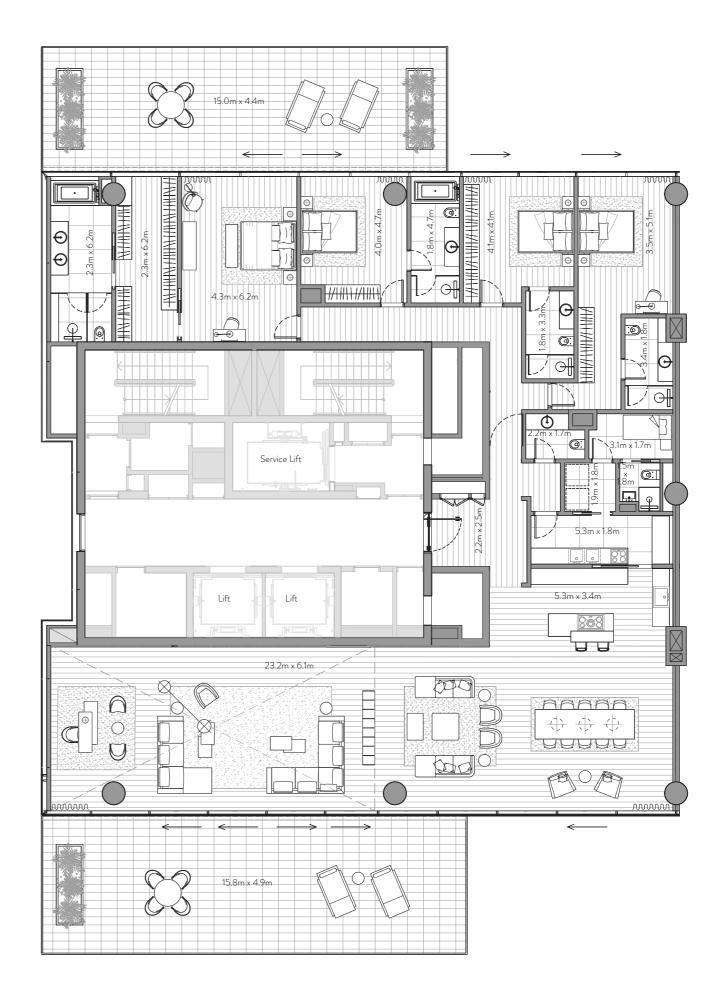

17.1m x 1.5m  $\bigcirc \bigcirc \bigcirc$  $\bigcirc \bigcirc \bigcirc$ Ç, ⊕ 3.8m x 4.9m 3.1m x 4.6m 6 6.8m x 6.0m G 0  $( \Phi )$ ... 0 /\\//\\// €  $( \rightarrow )$ 2.5m x 3.0m 2.6m x 2.6m E + Nel -<u>\\</u>//!!!\\///!!//!!/!! 0 5.9m x 3.8m  $( \mathbf{I} )$ :0) 9m 2m x 3.4m Service Lift 5.8m x 2.0m • • • 5.8m x 3.1m Lift Lift <u>uuu</u>  $\oplus$   $\oplus$ 23.0m x 6.0m <u>AAAAA</u> BB  $\bigcirc$  $\bigcirc$  $\odot$  $\bigcirc$  $\bigotimes$ AAAAA  $\rightarrow$ 9.8m x 2.5m