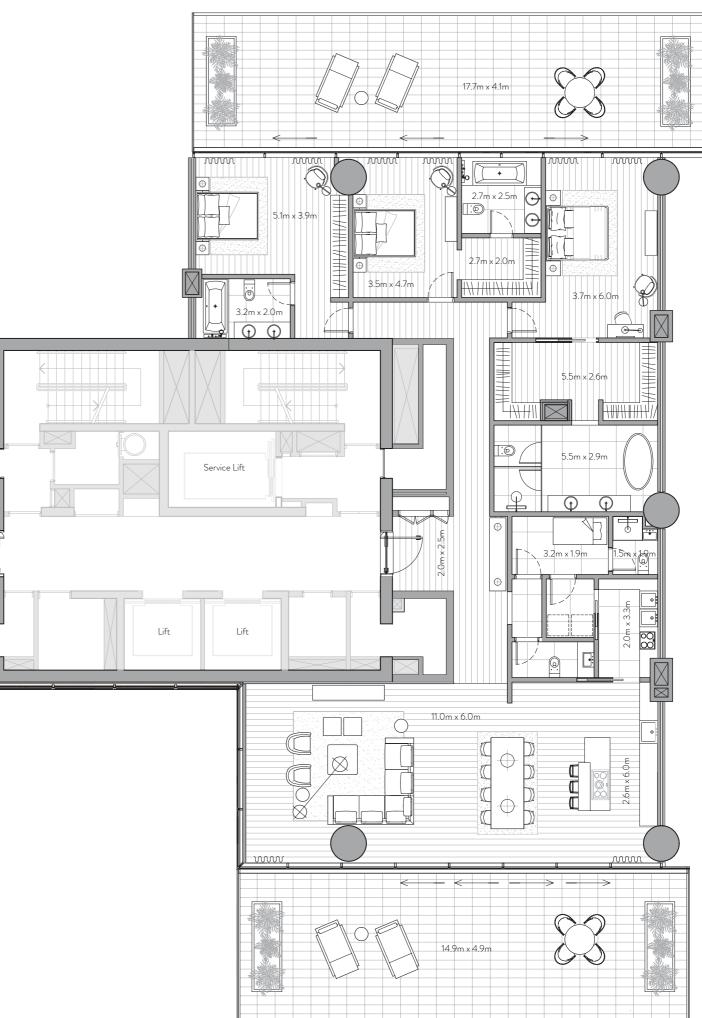

## Private Terrace

Unit 201 –  $2^{nd}$  Floor

4 Bedrooms – 4 Bathrooms – 4 Parking Spaces

| Residence | 4,474 sq. ft. | 416 sq. mt. |
|-----------|---------------|-------------|
| Terrace   | 1,773 sq. ft. | 165 sq. mt. |
|           |               |             |
| Total     | 6,247 sq. ft. | 580 sq. mt. |

## Features

Private and Semi-Private Lift Lobby Step into your lift lobby designed by acclaimed Japanese designer firm Super Potato, this area will create an environment of tranquility before you even enter your stunning residence.

Grand Main Entrance A magnificent grand foyer serves as an impressive first step into a home of remarkable distinction.

Show Kitchen and Preparation Kitchen Fully fitted Italian kitchen from Varenna by Poliform, integrated Gaggenau cooking, cooling and cleaning appliances supported by a European preparation kitchen with integrated Miele appliances.

## Formal Dining

Entertain guests in an environment of inspired elegance and charm.

## Wardrobes

Beautifully crafted walk-in closets and wardrobes by Poliform offer generous storage for every bedroom.

ATLANTIS

BURJ AL ARAB

En-suite Rooms with Balcony/Juliet Balcony A sumptuous, completely private space with the most impressive views.

Maid's Room and Bathroom Private quarters for maids allow for complete ease of living.

Laundry Room Each residence comes with a dedicated laundry area.

Storage Room Ample room to allow for a clutter-free home.

Floor to Ceiling Windows Stunning views flood each interior space with natural light and provide an inspiring backdrop throughout each home.

## Private Terrace