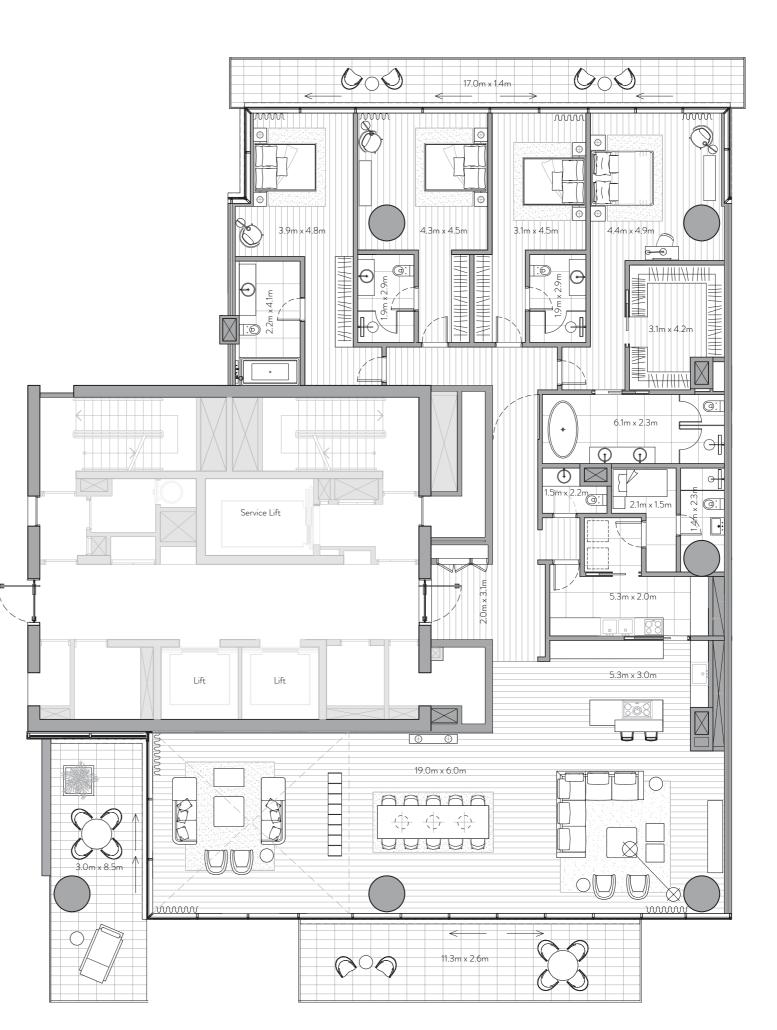

# 4 Bedroom Duplex Unit

Unit 1001 – 10<sup>th</sup> / 11<sup>th</sup> Floor 4 Bedrooms – 4 Bathrooms – 4 Parking Spaces

- 10<sup>th</sup> Floor TLY

10<sup>th</sup> Floor

| Residence | 3,971 sq. ft. | 369 sq. mt. |
|-----------|---------------|-------------|
| Terrace   | 954 sq. ft.   | 89 sq. mt.  |
| Total     | 4,925 sq. ft. | 458 sq. mt. |