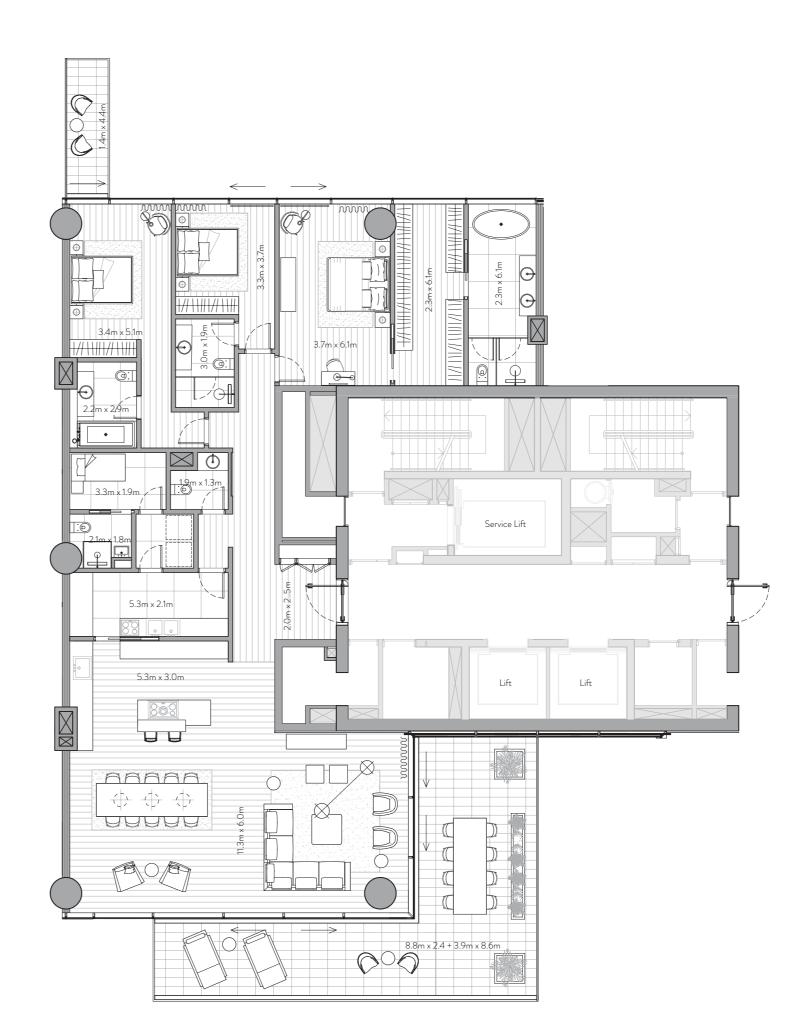

## FLOOR PLANS

Unit 101 – 1<sup>st</sup> Floor

4 Bedrooms – 4 Bathrooms – 4 Parking Spaces

1st Floor

| Residence | 4,228 sq. ft. | 393 sq. mt. |
|-----------|---------------|-------------|
| Terrace   | 821sq. ft.    | 76 sq. mt.  |
| <br>Total | 5.049 sa. ft. | 469 sg. mt. |

## Features

Private and Semi-Private Lift Lobby Step into your lift lobby designed by acclaimed Japanese designer firm Super Potato, this area will create an environment of tranquility before you even enter your stunning residence.

Grand Main Entrance A magnificent grand foyer serves as an impressive first step into a home of remarkable distinction.

Show Kitchen and Preparation Kitchen Fully fitted Italian kitchen from Varenna by Poliform, integrated Gaggenau cooking, cooling and cleaning appliances supported by a European preparation kitchen with integrated Miele appliances.

## Formal Dining

Entertain guests in an environment of inspired elegance and charm.

## Wardrobes

Beautifully crafted walk-in closets and wardrobes by Poliform offer generous storage for every bedroom. En-suite Rooms with Balcony/Juliet Balcony A sumptuous, completely private space with the most impressive views.

Maid's Room and Bathroom Private quarters for maids allow for complete ease of living.

Laundry Room Each residence comes with a dedicated laundry area.

Storage Room Ample room to allow for a clutter-free home.

Floor to Ceiling Windows Stunning views flood each interior space with natural light and provide an inspiring backdrop throughout each home.

## Private Terrace

Unit 106 – 1<sup>st</sup> Floor 4 Bedrooms – 4 Bathrooms – 4 Parking Spaces

| Residence | 4,464 sq. ft. | 415 sq. mt. |
|-----------|---------------|-------------|
| Terrace   | 490 sq. ft.   | 46 sq. mt.  |
| <br>Total | 4,954 sq. ft. | 460 sq. mt. |