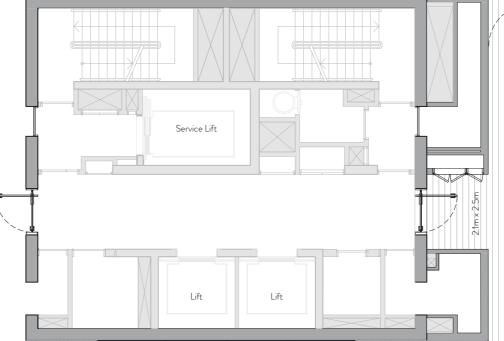

## FLOOR PLANS

Unit 101 – 1<sup>st</sup> Floor

4 Bedrooms – 4 Bathrooms – 4 Parking Spaces

1st Floor

| Residence | 4,228 sq. ft. | 393 sq. mt. |
|-----------|---------------|-------------|
| Terrace   | 821sq. ft.    | 76 sq. mt.  |
| <br>Total | 5.049 sa. ft. | 469 sg. mt. |