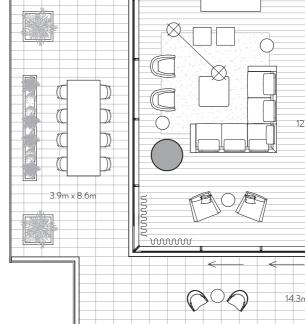

## FLOOR PLANS

Unit 101 – 1<sup>st</sup> Floor

4 Bedrooms – 4 Bathrooms – 4 Parking Spaces

1st Floor

| Residence | 4,228 sq. ft. | 393 sq. mt. |
|-----------|---------------|-------------|
| Terrace   | 821sq. ft.    | 76 sq. mt.  |
| <br>Total | 5.049 sa. ft. | 469 sg. mt. |