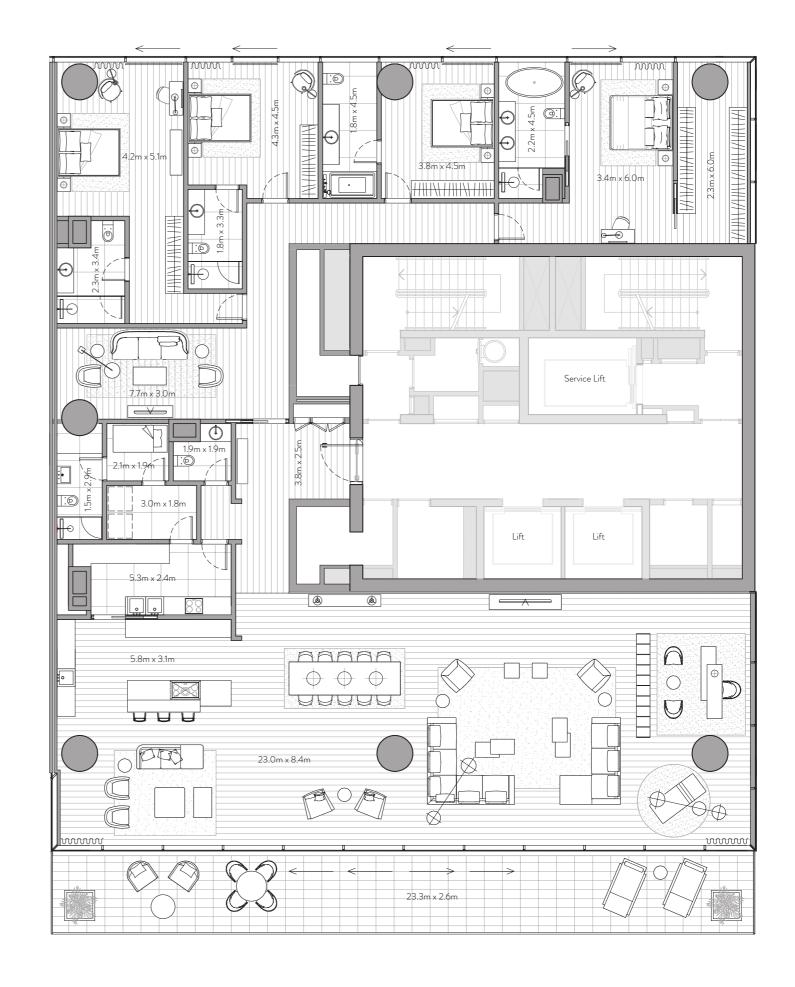

## Private Terrace

Unit 706 – 7<sup>th</sup> Floor 4 Bedrooms – 4 Bathrooms – 4 Parking Spaces

7<sup>th</sup> Floor

| Residence | 4,375 sq. ft. | 406 sq. mt. |
|-----------|---------------|-------------|
| Terrace   | 1,877 sq. ft. | 174 sq. mt. |
| Total     | 6,252 sq. ft. | 581 sg. mt. |