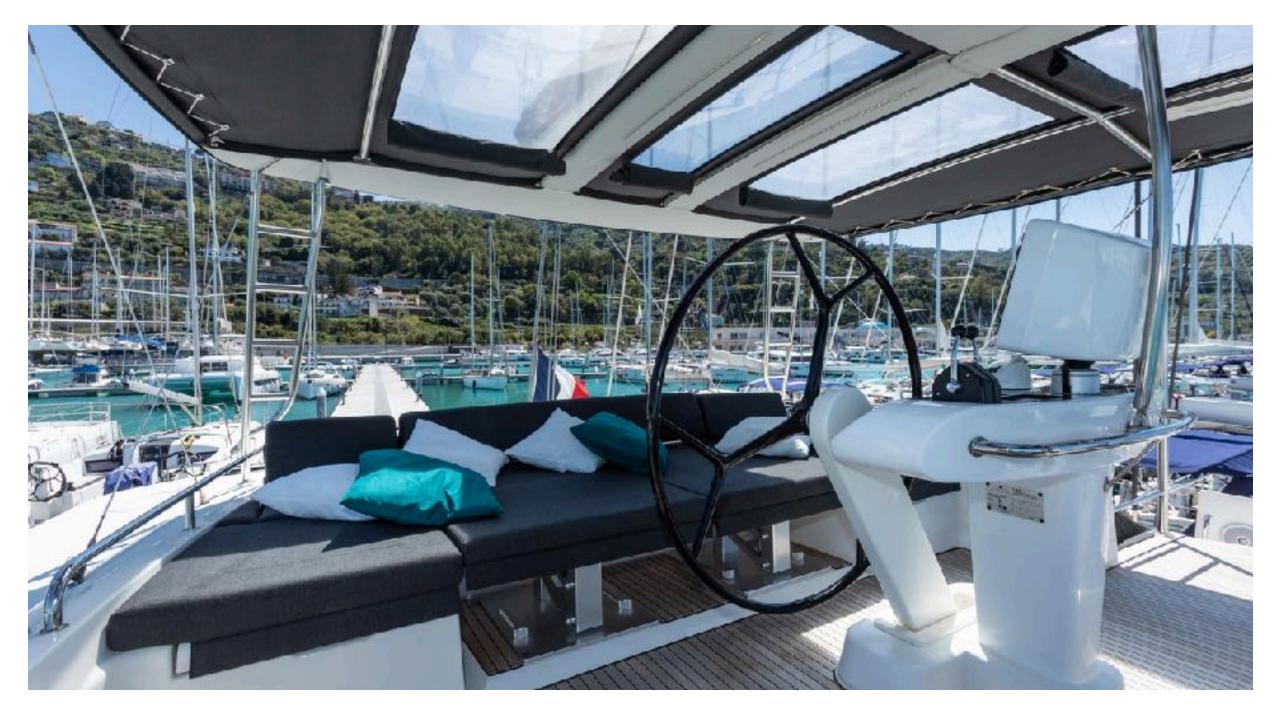

### DESCRIPTION

The Lagoon 52F encloses all the fundamental characteristics of contemporary luxury. Outside, the elegance of the lines give a dynamic touch to the massive hull, which triggers the curiosity and amazement of his spectators. The comfort of this catamaran is unparalleled, thanks to the wonderful sunbathing areas both on the flybridge and in the wide stern area. The interiors are bright, classy and embellished with the highest quality materials. The stern area and the dinette will be your favorite spots to unwind, as well as the living room: areas to host friends, eat, talk, play and fully enjoy the luxury of this beautiful catamaran.