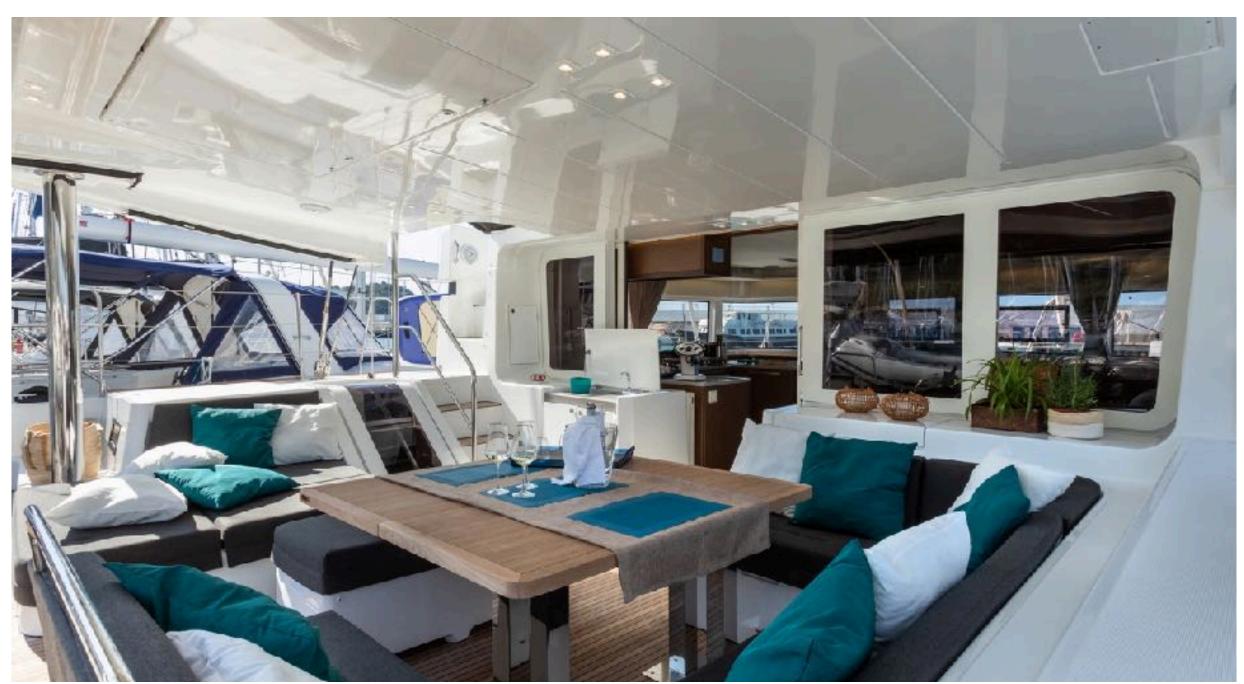

### DESCRIPTION

The Lagoon 52F encloses all the fundamental characteristics of contemporary luxury. Outside, the elegance of the lines give a dynamic touch to the massive hull, which triggers the curiosity and amazement of his spectators. The comfort of this catamaran is unparalleled, thanks to the wonderful sunbathing areas both on the flybridge and in the wide stern area. The interiors are bright, classy and embellished with the highest quality materials. The stern area and the dinette will be your favorite spots to unwind, as well as the living room: areas to host friends, eat, talk, play and fully enjoy the luxury of this beautiful catamaran.