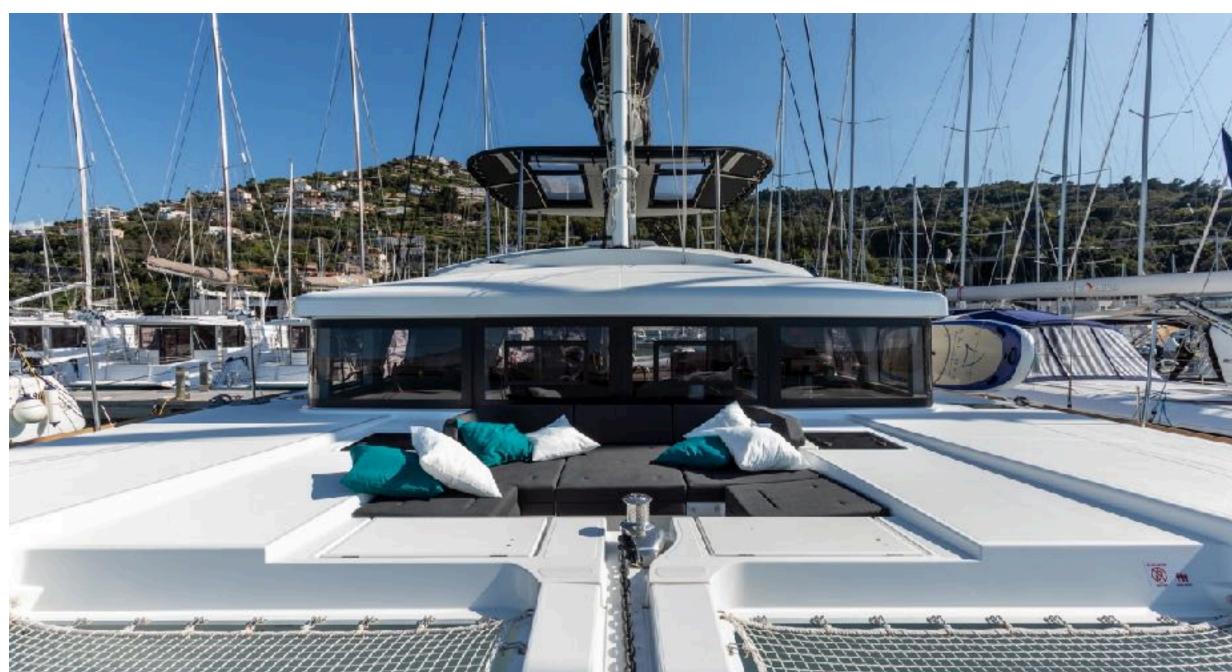

### DESCRIPTION

The Lagoon 52F encloses all the fundamental characteristics of contemporary luxury. Outside, the elegance of the lines give a dynamic touch to the massive hull, which triggers the curiosity and amazement of his spectators. The comfort of this catamaran is unparalleled, thanks to the wonderful sunbathing areas both on the flybridge and in the wide stern area. The interiors are bright, classy and embellished with the highest quality materials. The stern area and the dinette will be your favorite spots to unwind, as well as the living room: areas to host friends, eat, talk, play and fully enjoy the luxury of this beautiful catamaran.