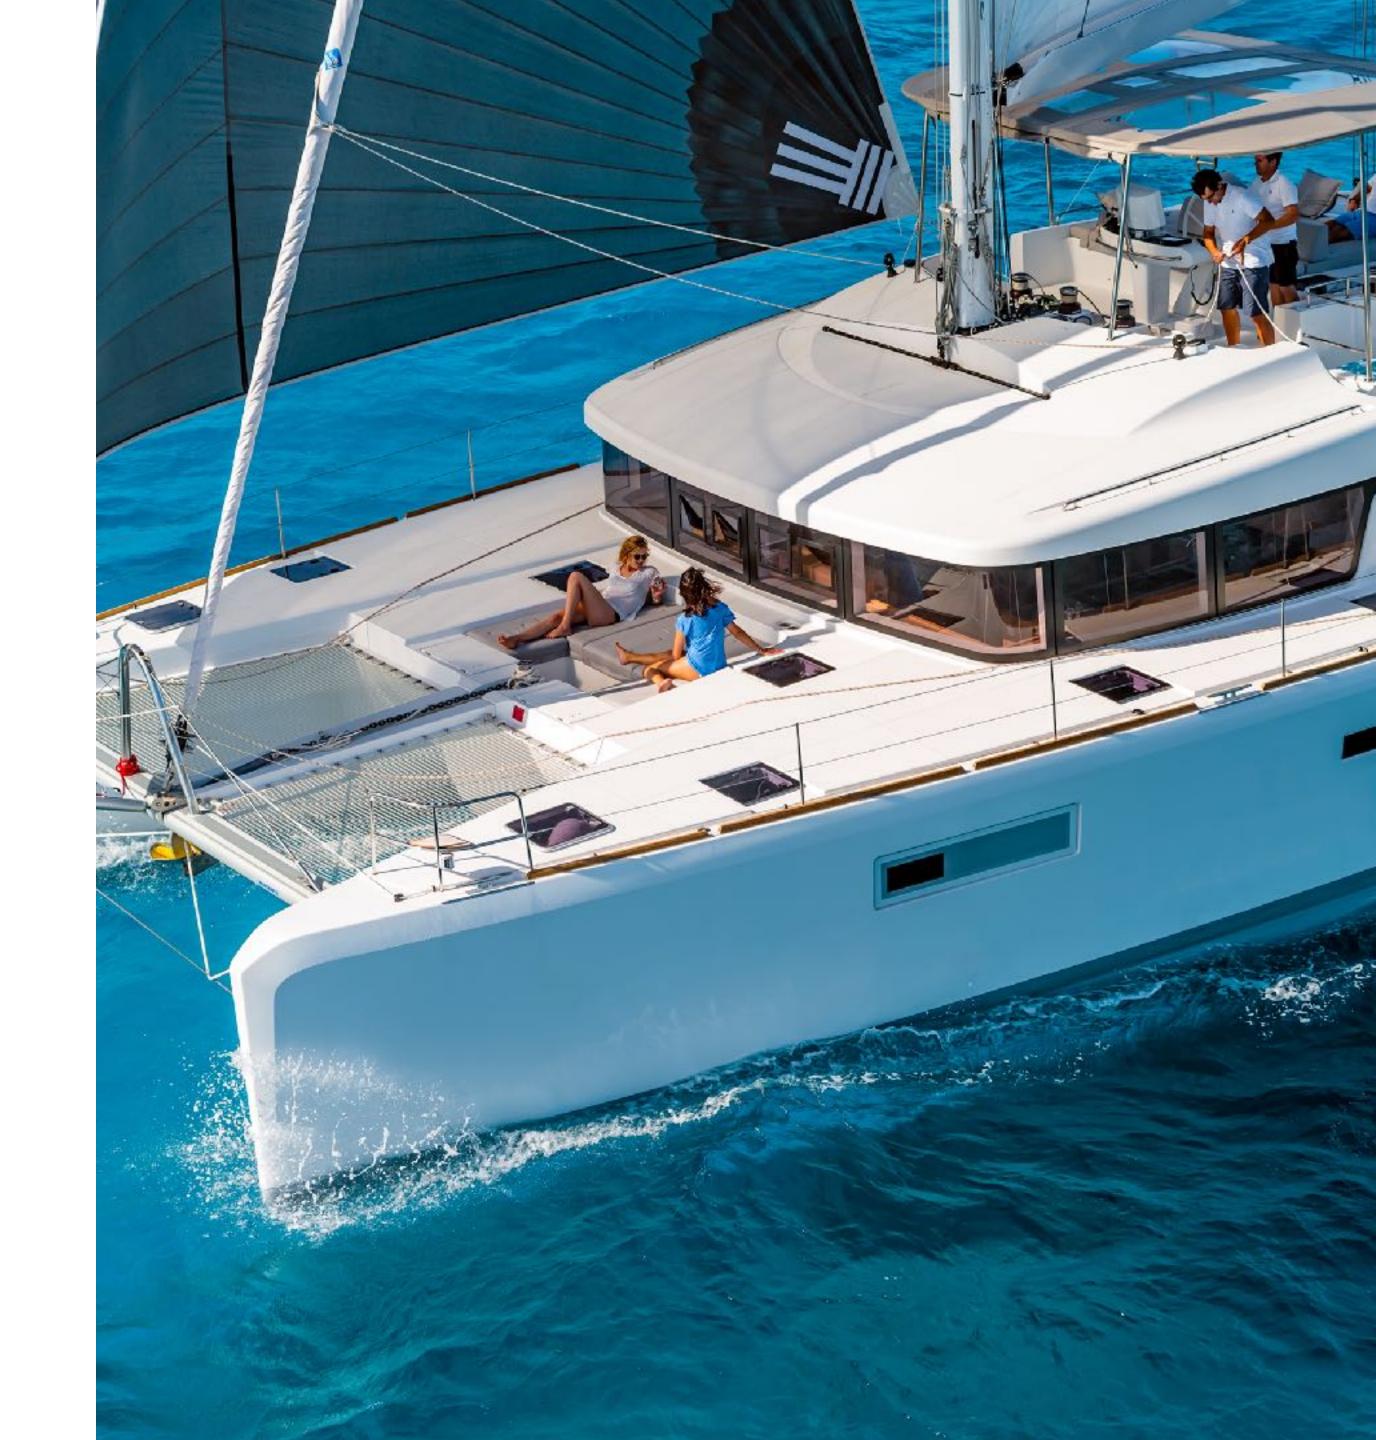

### DESCRIPTION

The Lagoon 52F encloses all the fundamental characteristics of contemporary luxury. Outside, the elegance of the lines give a dynamic touch to the massive hull, which triggers the curiosity and amazement of his spectators. The comfort of this catamaran is unparalleled, thanks to the wonderful sunbathing areas both on the flybridge and in the wide stern area. The interiors are bright, classy and embellished with the highest quality materials. The stern area and the dinette will be your favorite spots to unwind, as well as the living room: areas to host friends, eat, talk, play and fully enjoy the luxury of this beautiful catamaran.