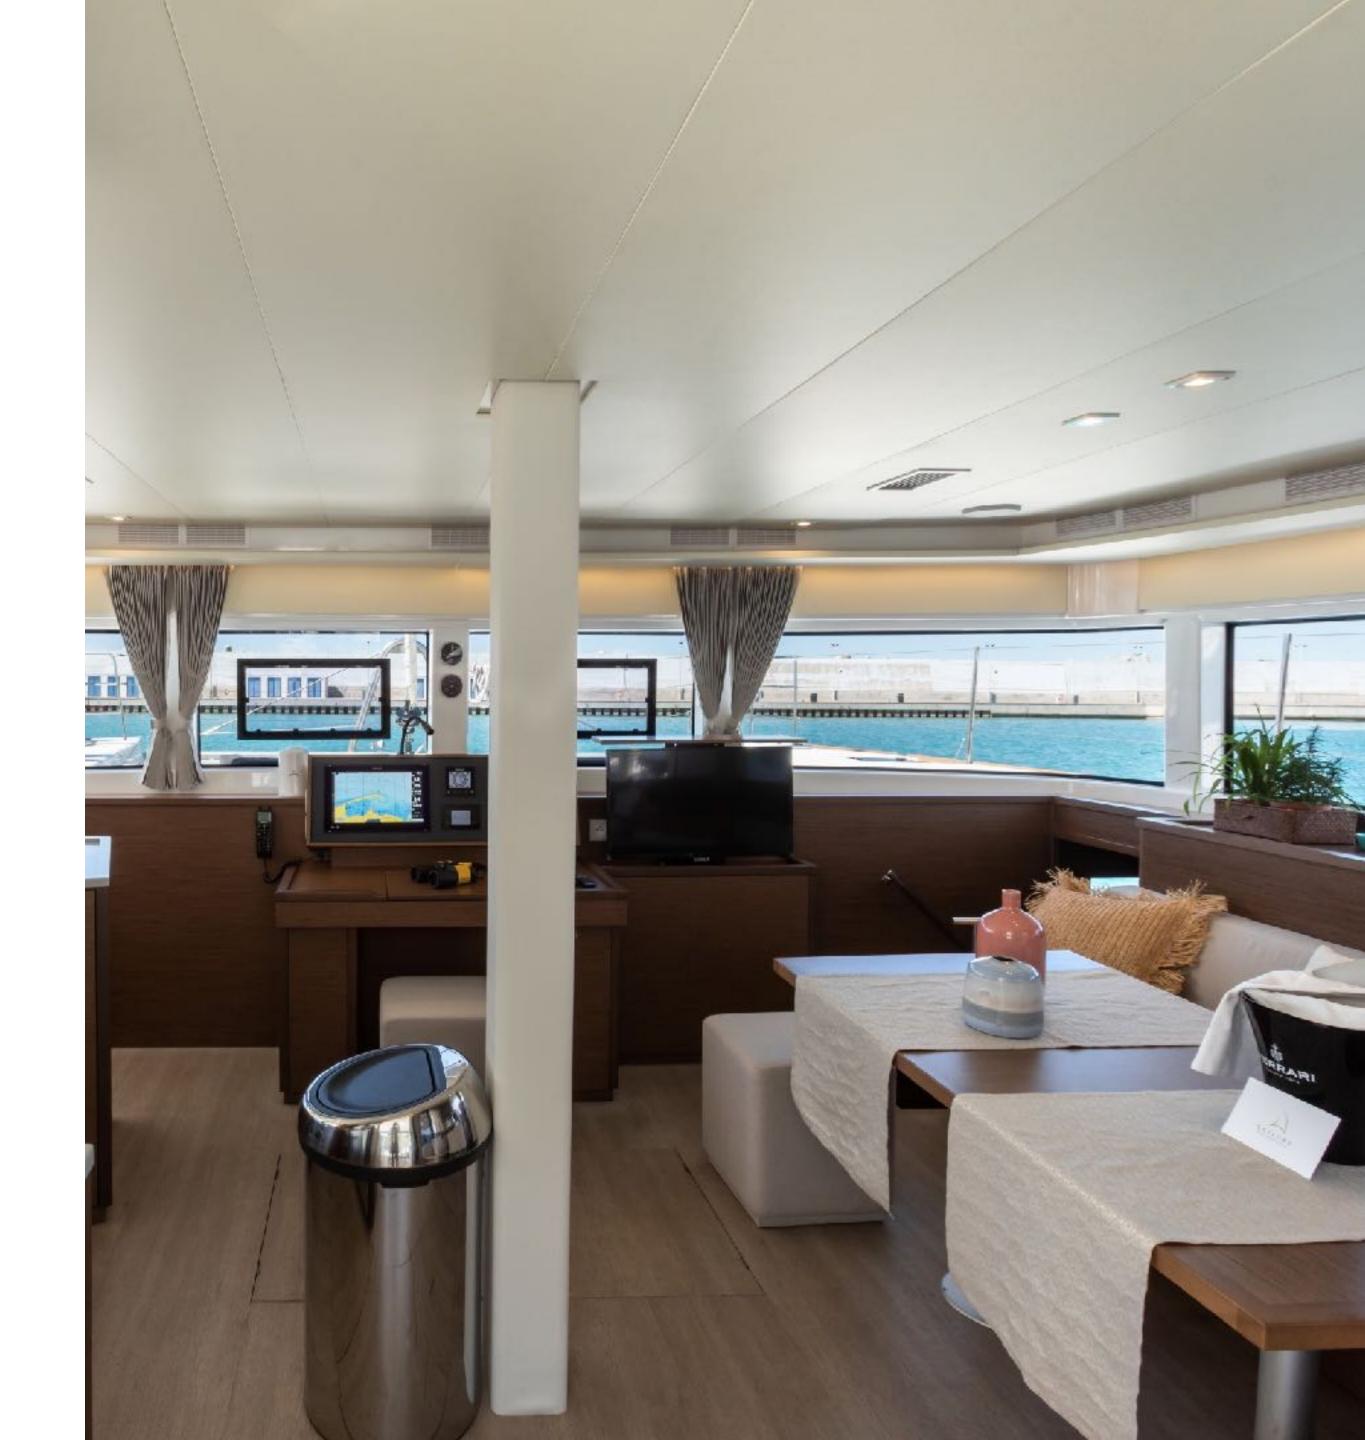

### DESCRIPTION

The Lagoon 52F encloses all the fundamental characteristics of contemporary luxury. Outside, the elegance of the lines give a dynamic touch to the massive hull, which triggers the curiosity and amazement of his spectators. The comfort of this catamaran is unparalleled, thanks to the wonderful sunbathing areas both on the flybridge and in the wide stern area. The interiors are bright, classy and embellished with the highest quality materials. The stern area and the dinette will be your favorite spots to unwind, as well as the living room: areas to host friends, eat, talk, play and fully enjoy the luxury of this beautiful catamaran.