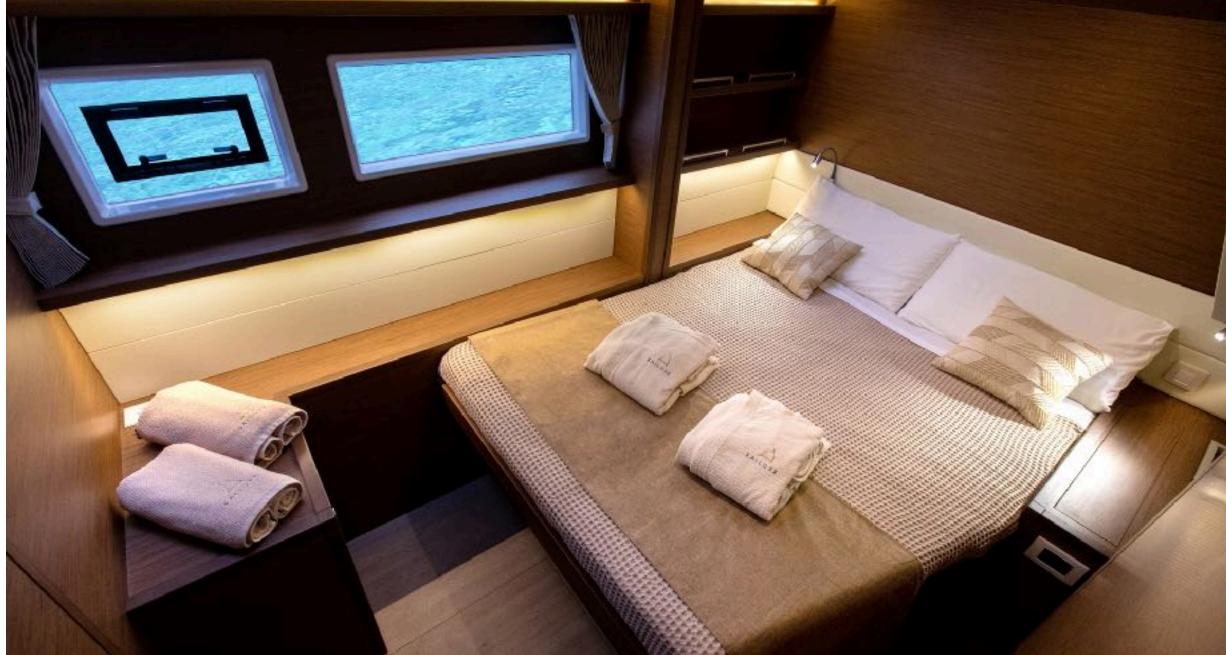

## LAGOON 52F LAYOUTS

- 5 Deluxe Cabin double bed, ensuite bathroom
- 1 Standard Cabin, bulk beds (Crew use), ensuite bathroom
- 2 Crew Cabins, external bow access (Crew use)

## EXTRA: SAILUXE PACK

- Welcome gift by Sailuxe
- Essential provisioning
- Premium bed linen and & bath towels
- Courtesy Kit by Ortigia in all toilettes
- Beach towels
- Bathrobes
- Hairdryer
- Illy coffee machine + capsules
- Delivery service for provisioning
- Wi-Fi
- SUP (Stand-up Paddle board)
- Dinghy & Outboard motor
- Final cleaning