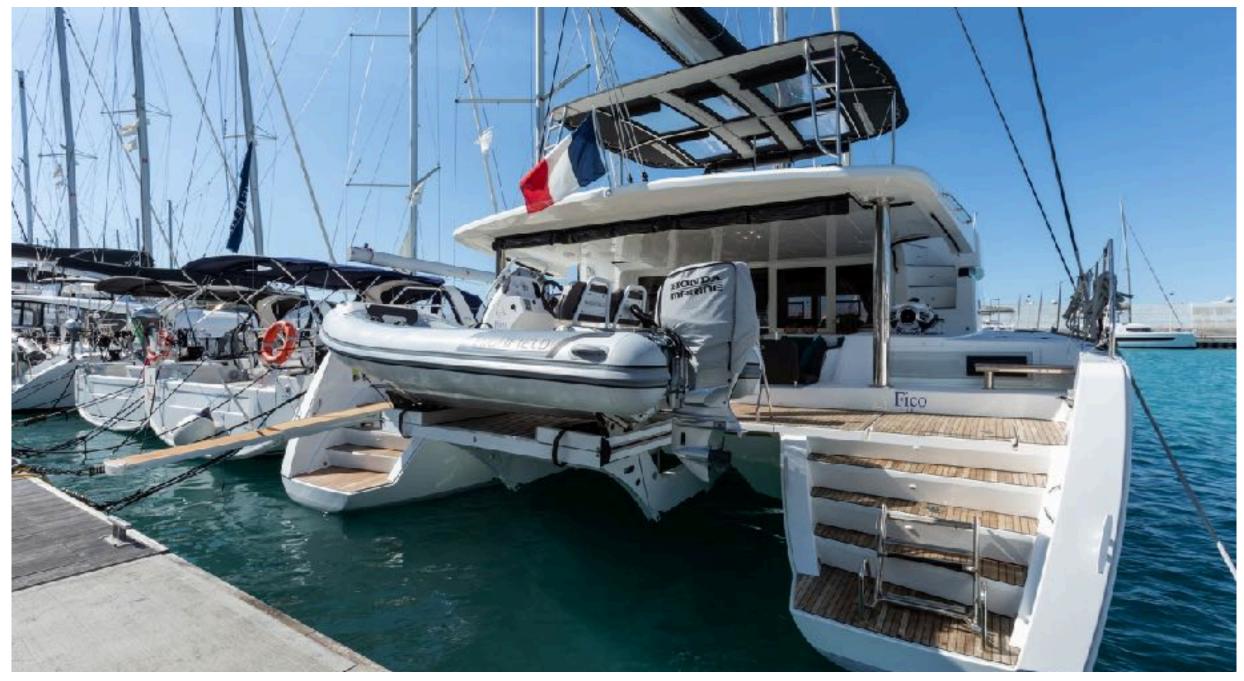

- 4 underwater spot lights
- Tenderlift XL
- BBQ
- Icemaker in cockpit
- Fridge in cockpit
- Fridge on flybridge
- Teak on flybridge
- Dinghy Highfield 390 (40 hp)
- Seabob iAqua
- Electric Besenzoni gangway