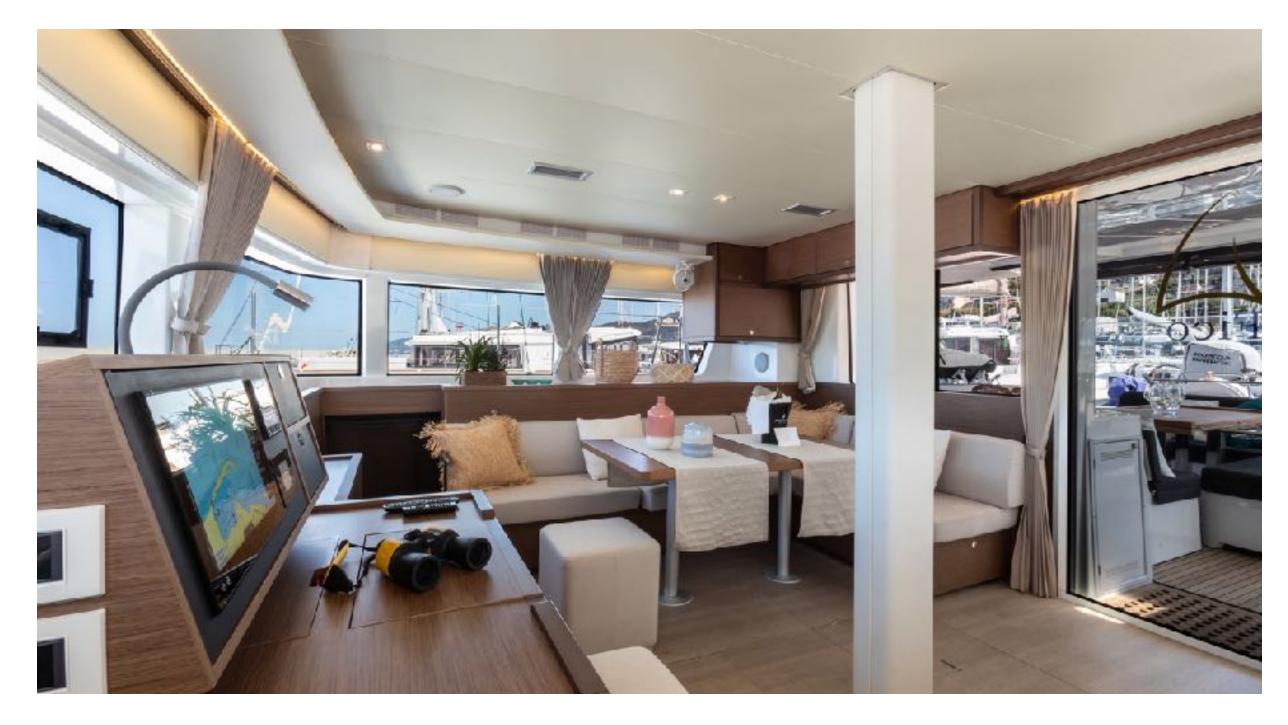

### DESCRIPTION

The Lagoon 52F encloses all the fundamental characteristics of contemporary luxury. Outside, the elegance of the lines give a dynamic touch to the massive hull, which triggers the curiosity and amazement of his spectators. The comfort of this catamaran is unparalleled, thanks to the wonderful sunbathing areas both on the flybridge and in the wide stern area. The interiors are bright, classy and embellished with the highest quality materials. The stern area and the dinette will be your favorite spots to unwind, as well as the living room: areas to host friends, eat, talk, play and fully enjoy the luxury of this beautiful catamaran.

## **EQUIPMENTS**

- Inverter
- Generator
- Air conditioning
- Dishwasher Miele
- Washer machine & dryer
- Watermaker
- TV LED 32" in living room
- Oven & microwave Miele
- USB sockets in cabins
- Full interior & outdoor cushions
- Aluminium boom with led lights