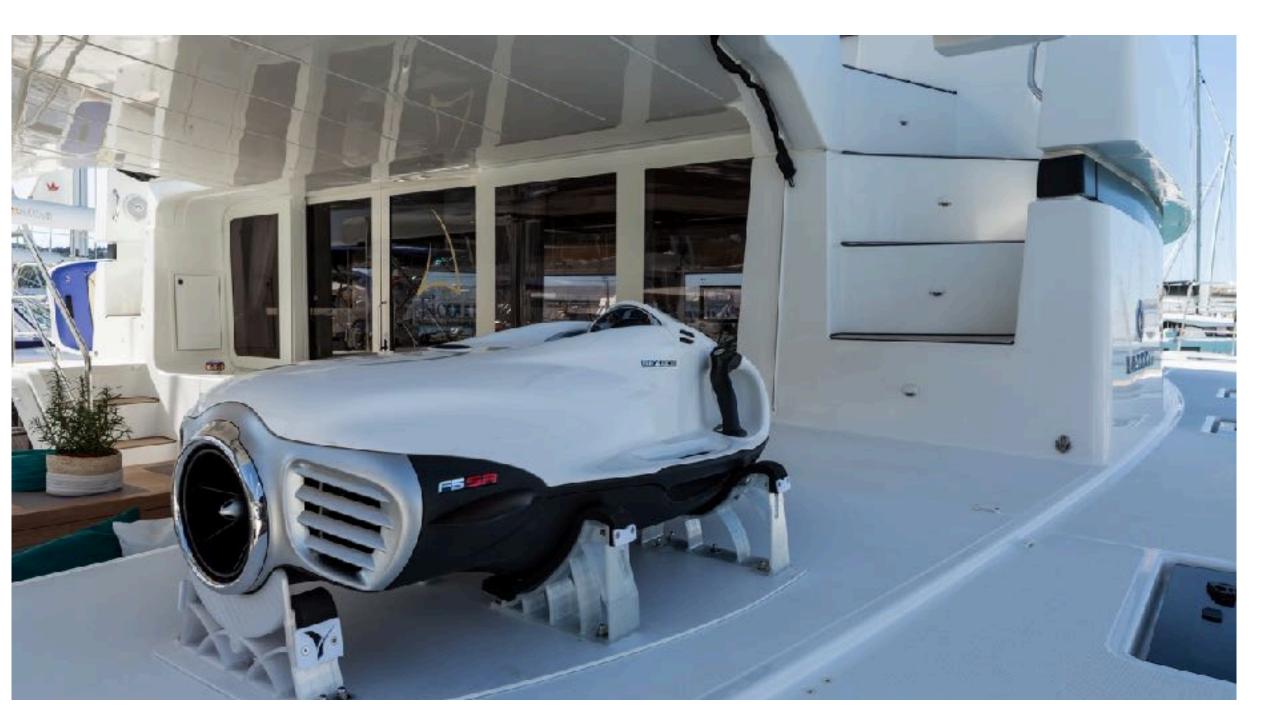

- 4 underwater spot lights
- Tenderlift XL
- BBQ
- Icemaker in cockpit
- Fridge in cockpit
- Fridge on flybridge
- Teak on flybridge
- Dinghy Highfield 390 (40 hp)
- Seabob iAqua
- Electric Besenzoni gangway