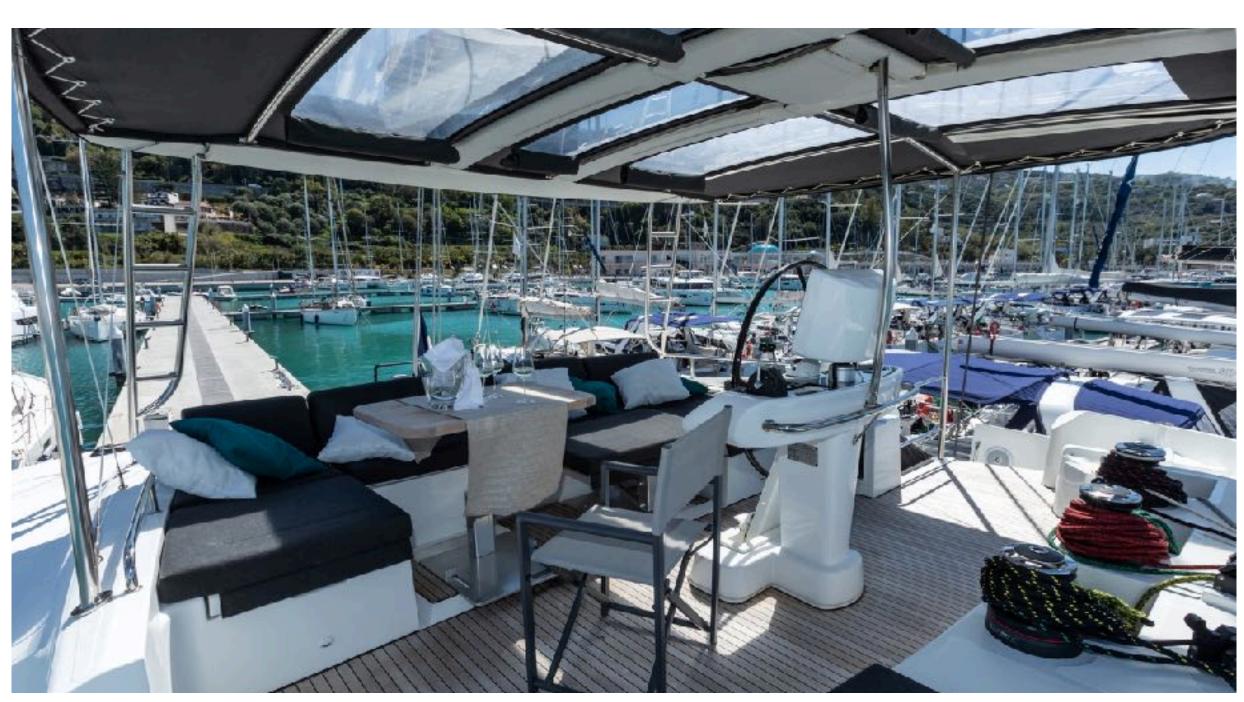

### DESCRIPTION

The Lagoon 52F encloses all the fundamental characteristics of contemporary luxury. Outside, the elegance of the lines give a dynamic touch to the massive hull, which triggers the curiosity and amazement of his spectators. The comfort of this catamaran is unparalleled, thanks to the wonderful sunbathing areas both on the flybridge and in the wide stern area. The interiors are bright, classy and embellished with the highest quality materials. The stern area and the dinette will be your favorite spots to unwind, as well as the living room: areas to host friends, eat, talk, play and fully enjoy the luxury of this beautiful catamaran.