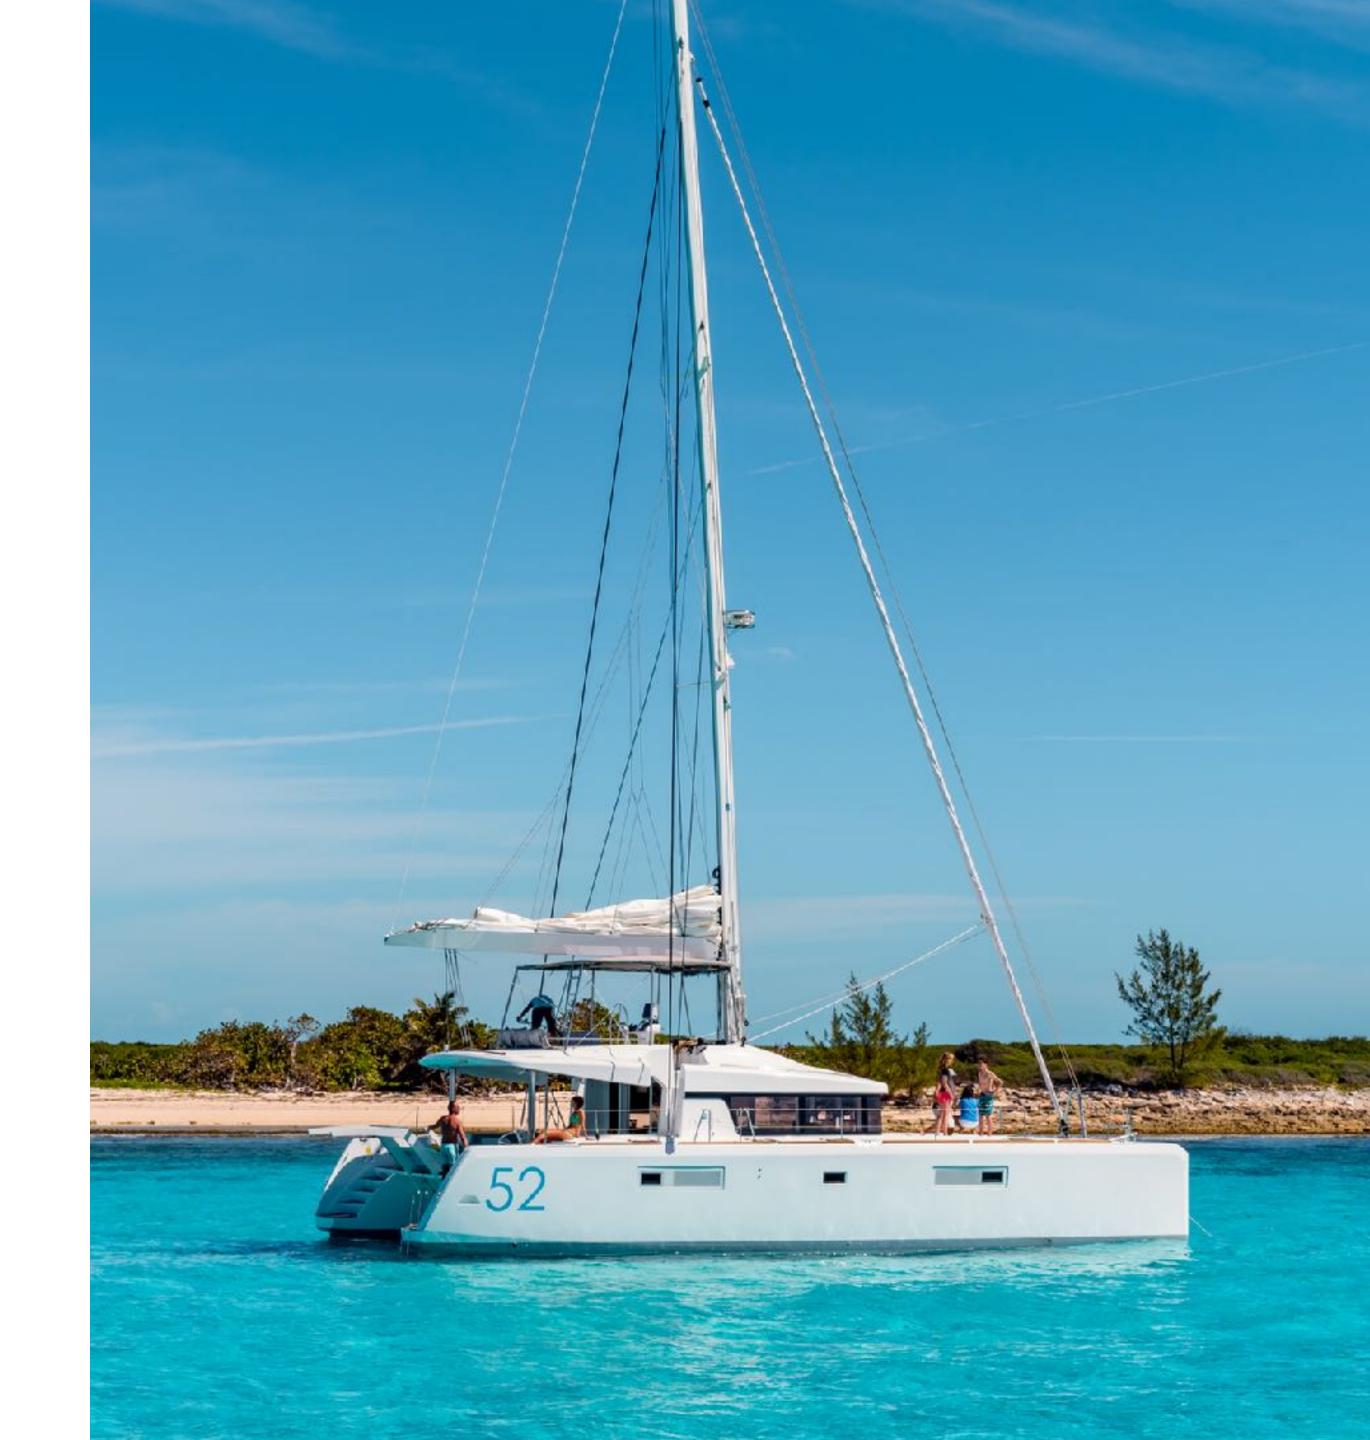

#### LAGOON 52F

### DESCRIPTION

The Lagoon 52F encloses all the fundamental characteristics of contemporary luxury. Outside, the elegance of the lines give a dynamic touch to the massive hull, which triggers the curiosity and amazement of his spectators. The comfort of this catamaran is unparalleled, thanks to the wonderful sunbathing areas both on the flybridge and in the wide stern area. The interiors are bright, classy and embellished with the highest quality materials. The stern area and the dinette will be your favorite spots to unwind, as well as the living room: areas to host friends, eat, talk, play and fully enjoy the luxury of this beautiful catamaran.

# LAGOON 52F SPECIFICATIONS

| NAME           | Fichissimo |
|----------------|------------|
| YEAR           | 2022       |
| LENGTH OVERALL | 15,85m     |
| MIN. DRAFT     | 1,50m      |
| WATER CAPACITY | 1100 L     |
| FUEL CAPACITY  | 1000 L     |
| CABINS         | 5 + 3 crew |
| WC             | 4 + 1 crew |
| GUESTS         | 10         |