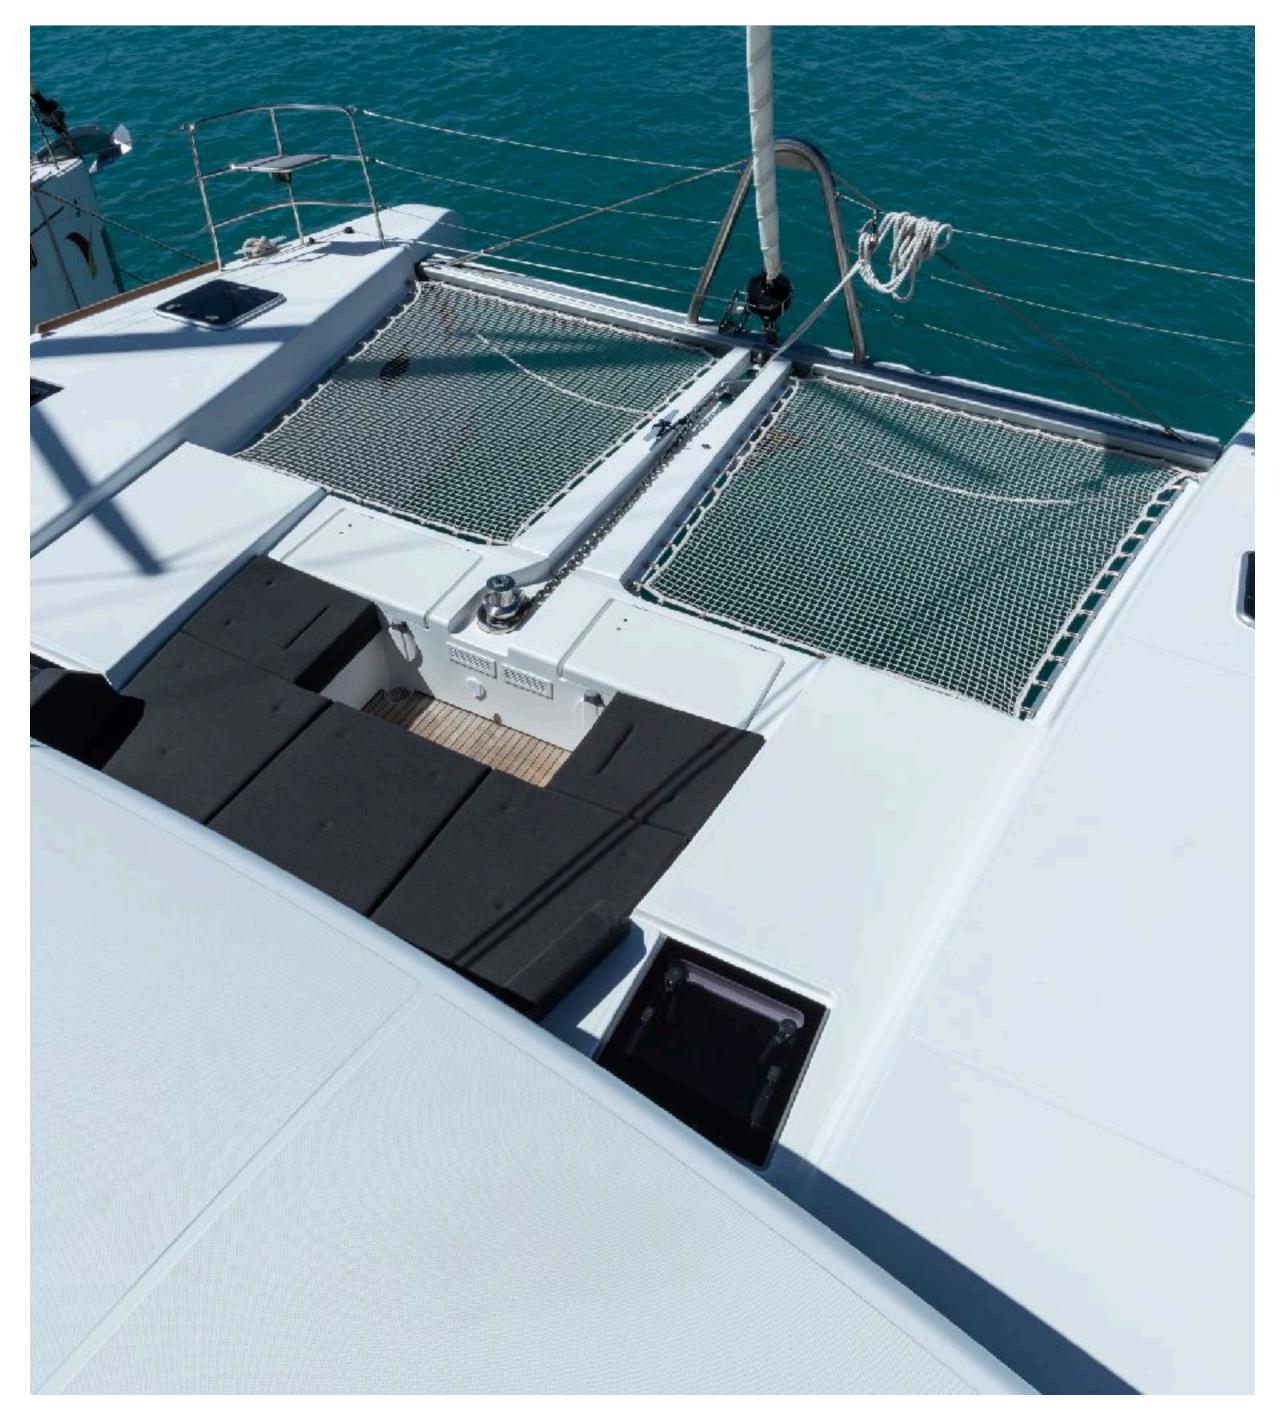

### DESCRIPTION

The Lagoon 52F encloses all the fundamental characteristics of contemporary luxury. Outside, the elegance of the lines give a dynamic touch to the massive hull, which triggers the curiosity and amazement of his spectators. The comfort of this catamaran is unparalleled, thanks to the wonderful sunbathing areas both on the flybridge and in the wide stern area. The interiors are bright, classy and embellished with the highest quality materials. The stern area and the dinette will be your favorite spots to unwind, as well as the living room: areas to host friends, eat, talk, play and fully enjoy the luxury of this beautiful catamaran.

## LAGOON 52F LAYOUTS

- 5 Deluxe Cabin double bed, ensuite bathroom
- 1 Standard Cabin, bulk beds (Crew use), ensuite bathroom
- 2 Crew Cabins, external bow access (Crew use)