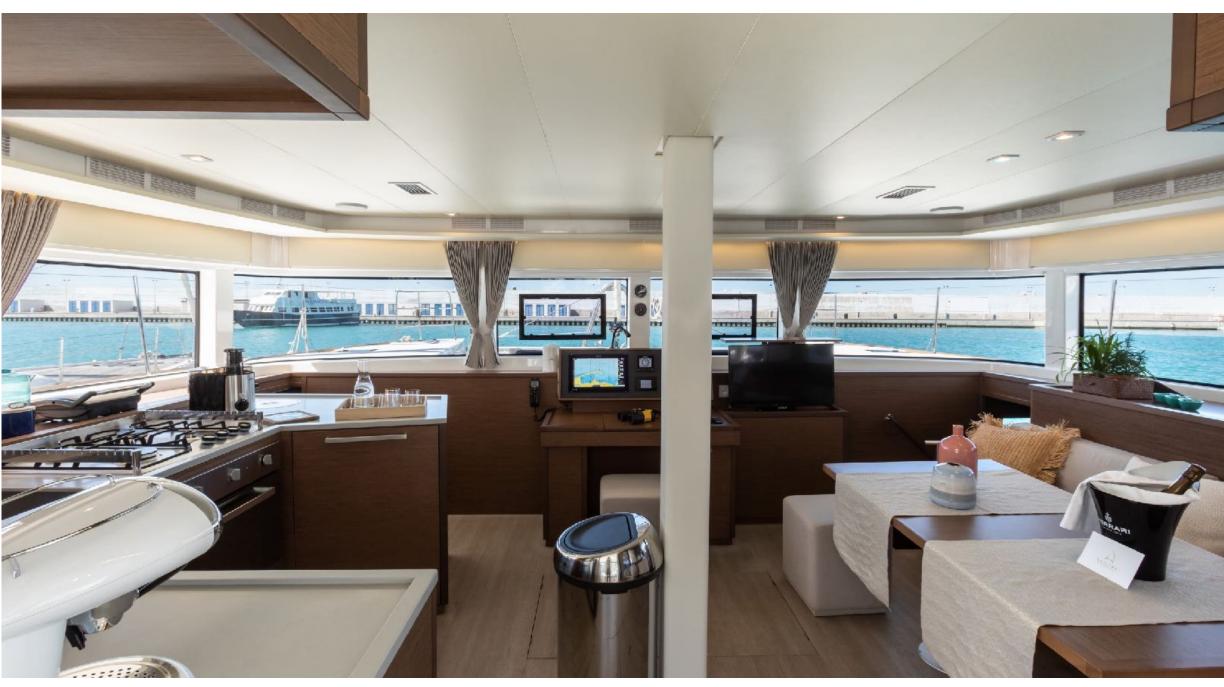

### DESCRIPTION

The Lagoon 52F encloses all the fundamental characteristics of contemporary luxury. Outside, the elegance of the lines give a dynamic touch to the massive hull, which triggers the curiosity and amazement of his spectators. The comfort of this catamaran is unparalleled, thanks to the wonderful sunbathing areas both on the flybridge and in the wide stern area. The interiors are bright, classy and embellished with the highest quality materials. The stern area and the dinette will be your favorite spots to unwind, as well as the living room: areas to host friends, eat, talk, play and fully enjoy the luxury of this beautiful catamaran.

## **EQUIPMENTS**

- Inverter
- Generator
- Air conditioning
- Dishwasher Miele
- Washer machine & dryer
- Watermaker
- TV LED 32" in living room
- Oven & microwave Miele
- USB sockets in cabins
- Full interior & outdoor cushions
- Aluminium boom with led lights