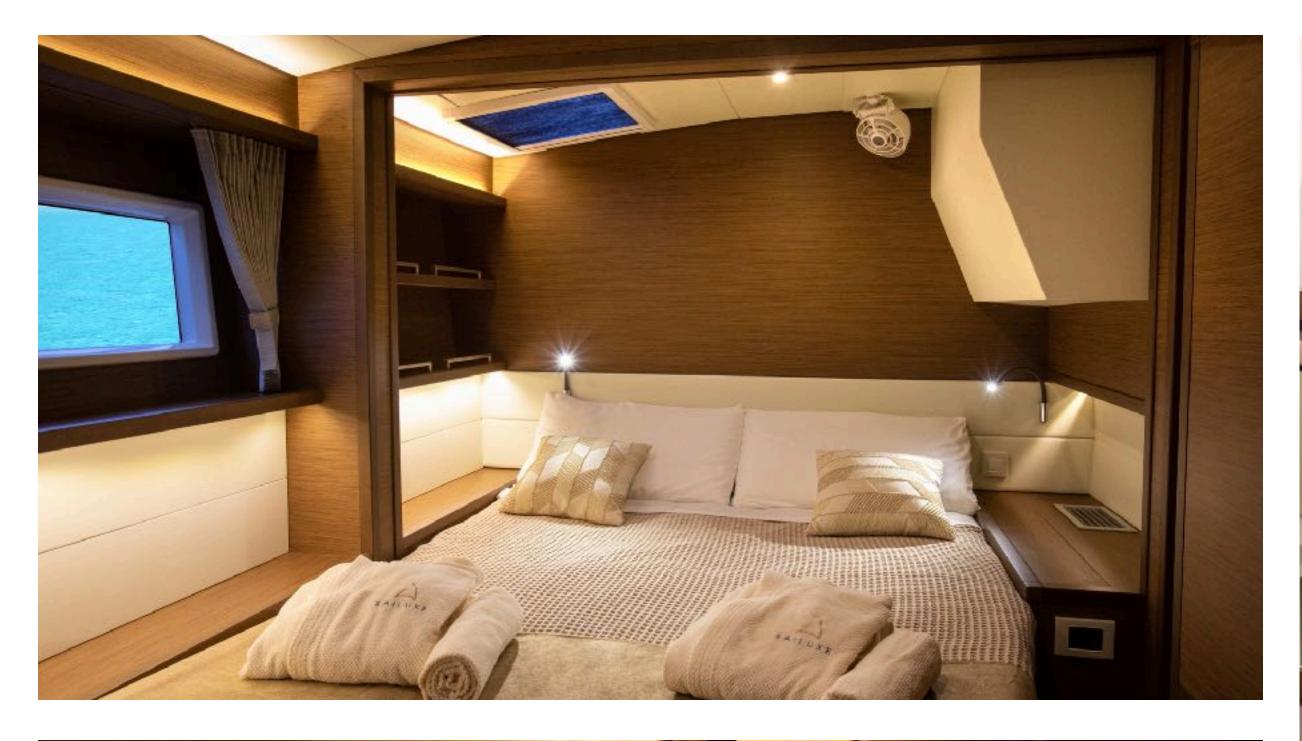

## LAGOON 52F LAYOUTS

- 5 Deluxe Cabin double bed, ensuite bathroom
- 1 Standard Cabin, bulk beds (Crew use), ensuite bathroom
- 2 Crew Cabins, external bow access (Crew use)

## EXTRA: SAILUXE PACK

- Welcome gift by Sailuxe
- Essential provisioning
- Premium bed linen and & bath towels
- Courtesy Kit by Ortigia in all toilettes
- Beach towels
- Bathrobes
- Hairdryer
- Illy coffee machine + capsules
- Delivery service for provisioning
- Wi-Fi
- SUP (Stand-up Paddle board)
- Dinghy & Outboard motor
- Final cleaning