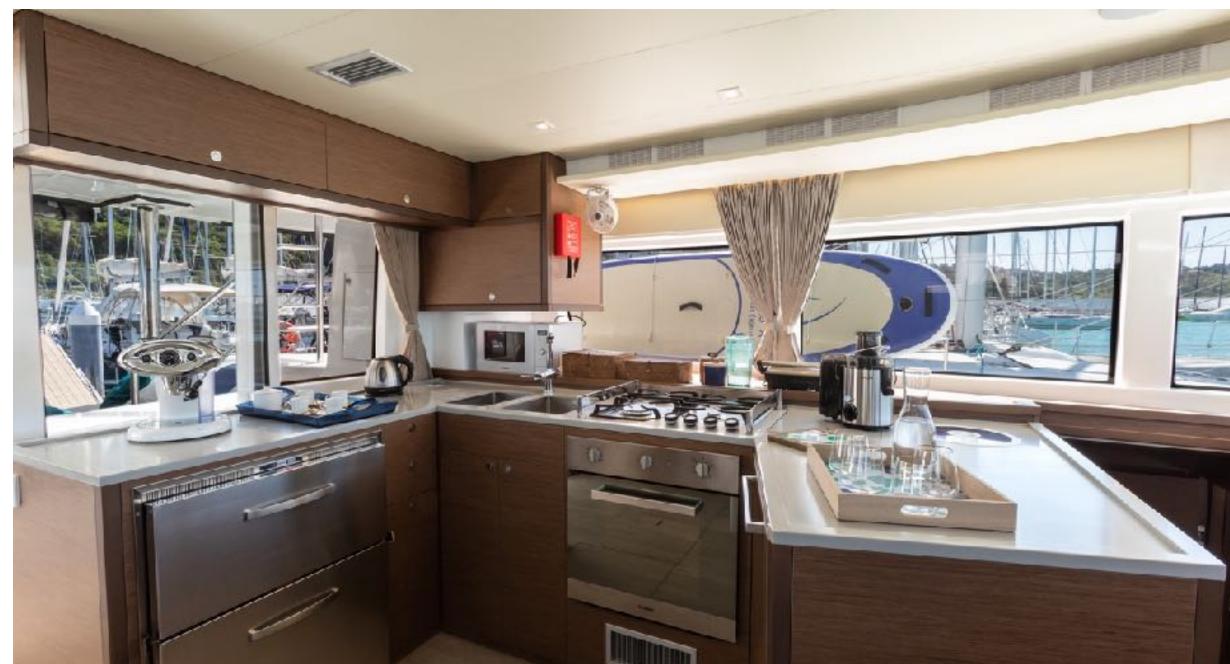

### DESCRIPTION

The Lagoon 52F encloses all the fundamental characteristics of contemporary luxury. Outside, the elegance of the lines give a dynamic touch to the massive hull, which triggers the curiosity and amazement of his spectators. The comfort of this catamaran is unparalleled, thanks to the wonderful sunbathing areas both on the flybridge and in the wide stern area. The interiors are bright, classy and embellished with the highest quality materials. The stern area and the dinette will be your favorite spots to unwind, as well as the living room: areas to host friends, eat, talk, play and fully enjoy the luxury of this beautiful catamaran.

## **EQUIPMENTS**

- Inverter
- Generator
- Air conditioning
- Dishwasher Miele
- Washer machine & dryer
- Watermaker
- TV LED 32" in living room
- Oven & microwave Miele
- USB sockets in cabins
- Full interior & outdoor cushions
- Aluminium boom with led lights