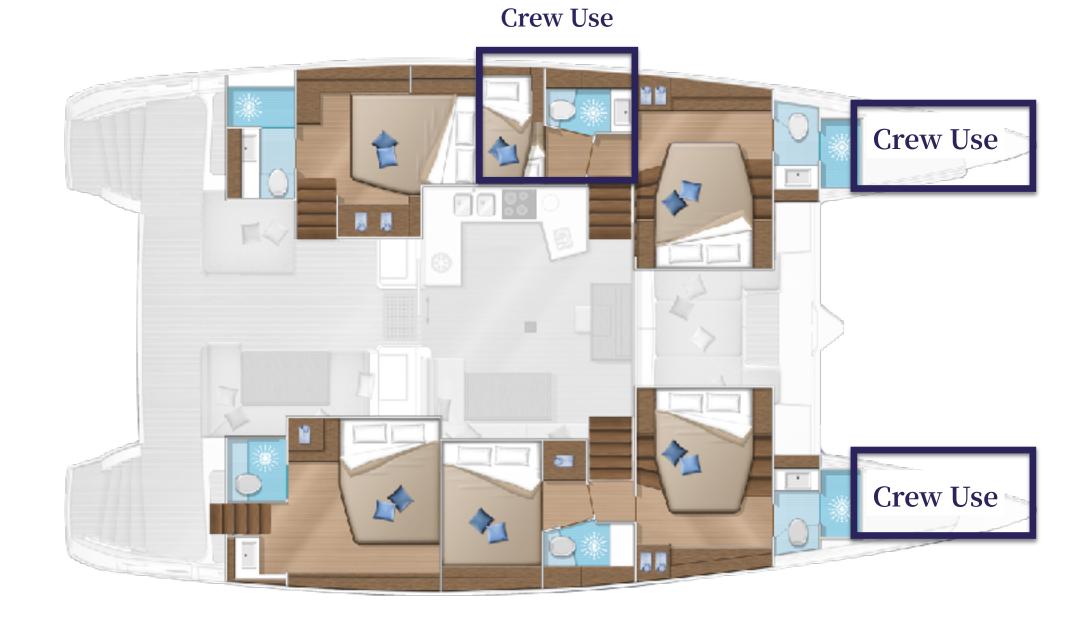

## LAGOON 52F LAYOUTS

- 5 Deluxe Cabin double bed, ensuite bathroom
- 1 Standard Cabin, bulk beds (Crew use), ensuite bathroom
- 2 Crew Cabins, external bow access (Crew use)