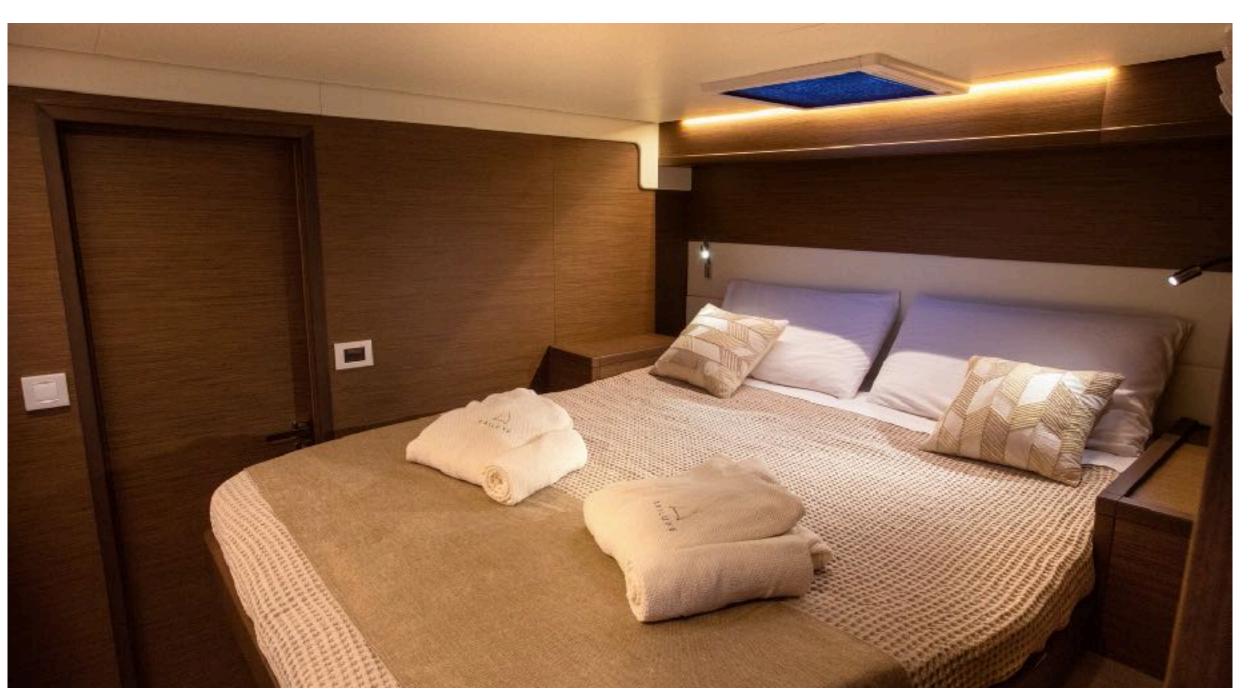

## LAGOON 52F LAYOUTS

- 5 Deluxe Cabin double bed, ensuite bathroom
- 1 Standard Cabin, bulk beds (Crew use), ensuite bathroom
- 2 Crew Cabins, external bow access (Crew use)

## EXTRA: SAILUXE PACK

- Welcome gift by Sailuxe
- Essential provisioning
- Premium bed linen and & bath towels
- Courtesy Kit by Ortigia in all toilettes
- Beach towels
- Bathrobes
- Hairdryer
- Illy coffee machine + capsules
- Delivery service for provisioning
- Wi-Fi
- SUP (Stand-up Paddle board)
- Dinghy & Outboard motor
- Final cleaning