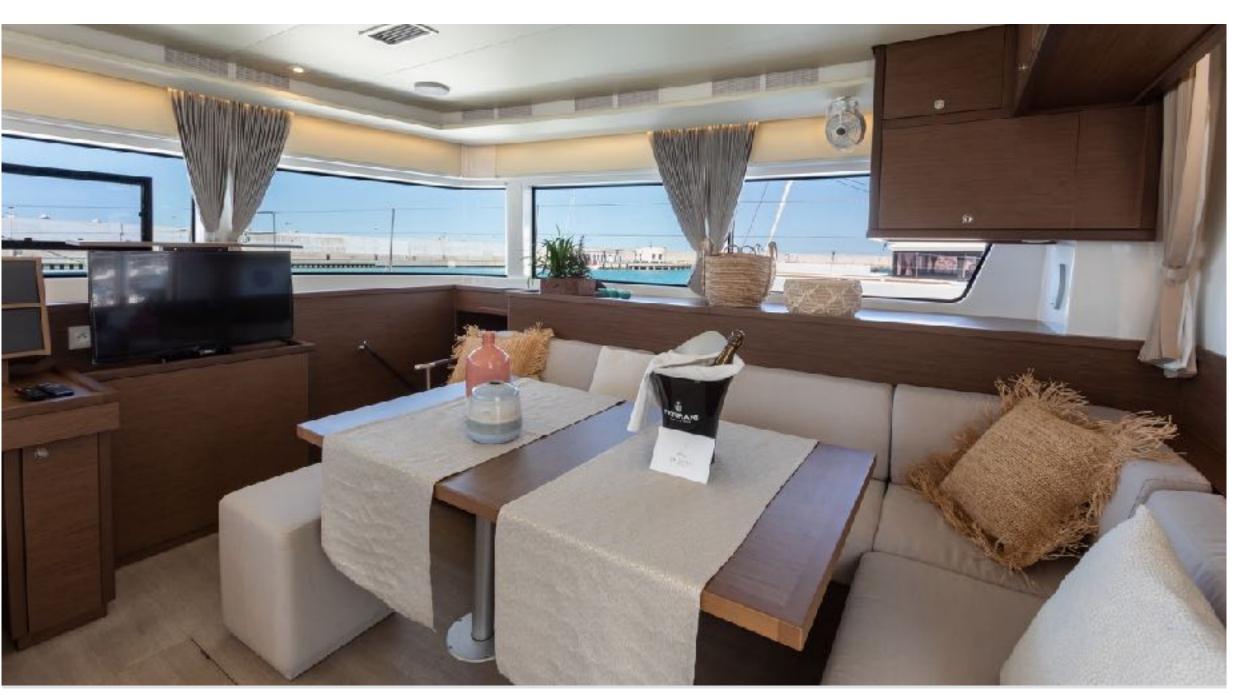

### DESCRIPTION

The Lagoon 52F encloses all the fundamental characteristics of contemporary luxury. Outside, the elegance of the lines give a dynamic touch to the massive hull, which triggers the curiosity and amazement of his spectators. The comfort of this catamaran is unparalleled, thanks to the wonderful sunbathing areas both on the flybridge and in the wide stern area. The interiors are bright, classy and embellished with the highest quality materials. The stern area and the dinette will be your favorite spots to unwind, as well as the living room: areas to host friends, eat, talk, play and fully enjoy the luxury of this beautiful catamaran.

## **EQUIPMENTS**

- Inverter
- Generator
- Air conditioning
- Dishwasher Miele
- Washer machine & dryer
- Watermaker
- TV LED 32" in living room
- Oven & microwave Miele
- USB sockets in cabins
- Full interior & outdoor cushions
- Aluminium boom with led lights