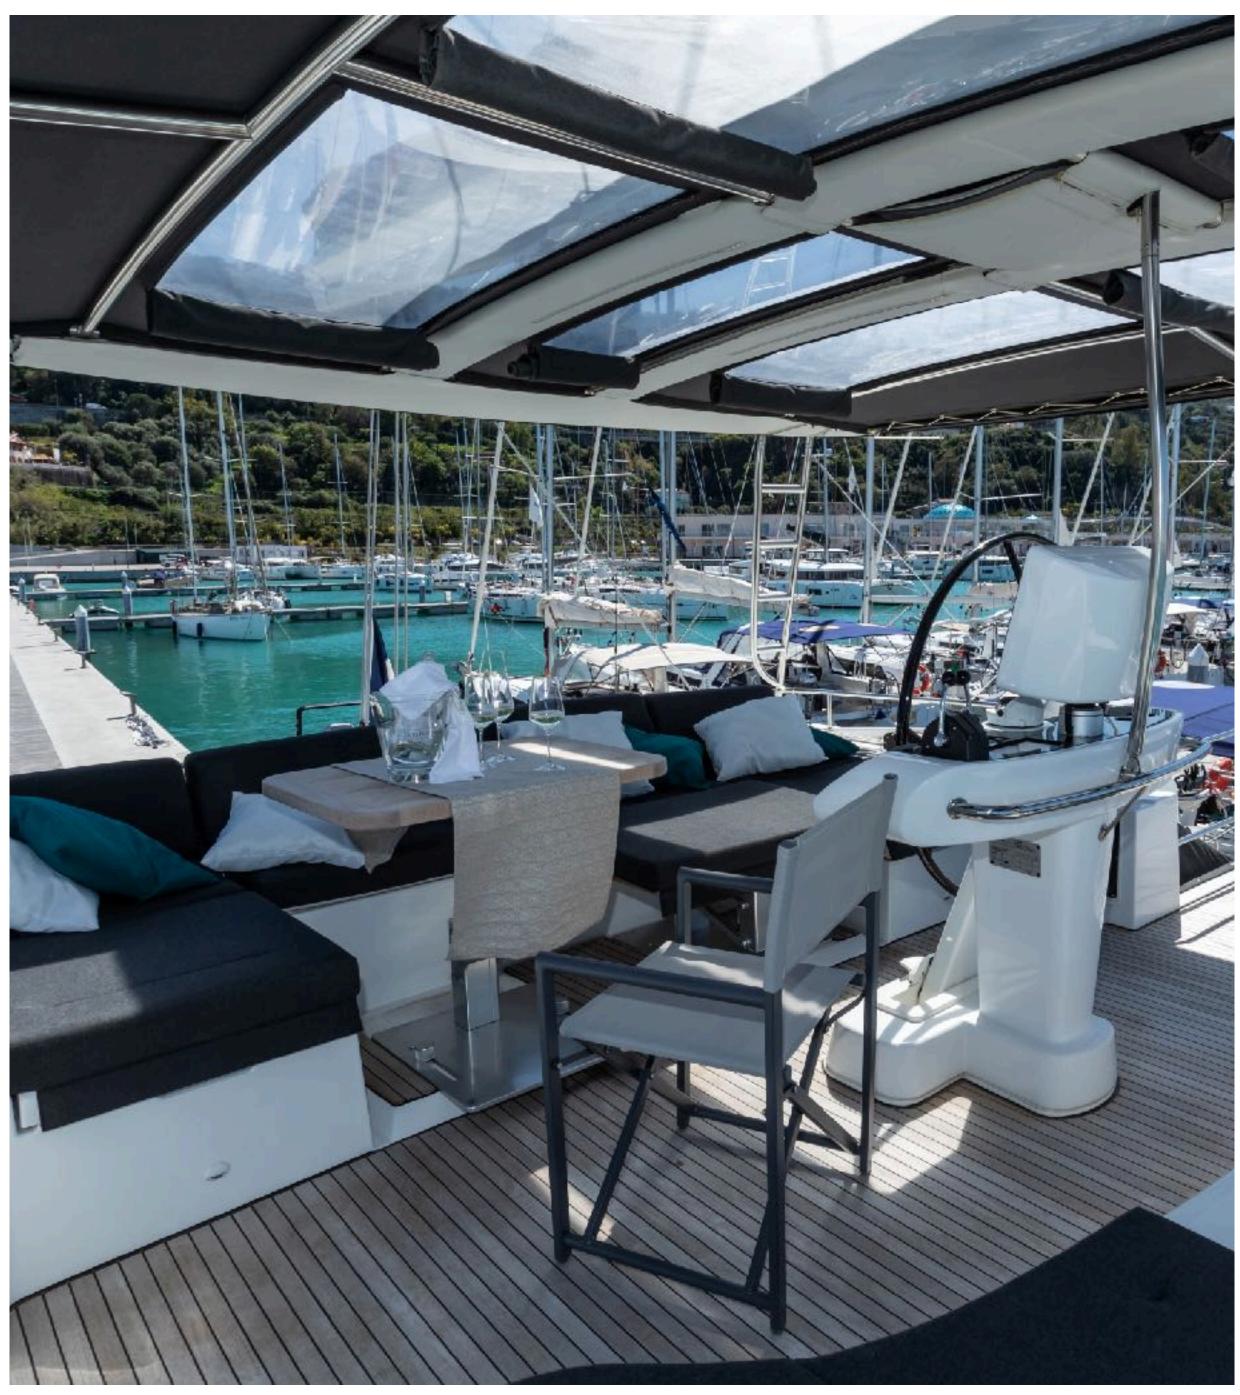

### DESCRIPTION

The Lagoon 52F encloses all the fundamental characteristics of contemporary luxury. Outside, the elegance of the lines give a dynamic touch to the massive hull, which triggers the curiosity and amazement of his spectators. The comfort of this catamaran is unparalleled, thanks to the wonderful sunbathing areas both on the flybridge and in the wide stern area. The interiors are bright, classy and embellished with the highest quality materials. The stern area and the dinette will be your favorite spots to unwind, as well as the living room: areas to host friends, eat, talk, play and fully enjoy the luxury of this beautiful catamaran.