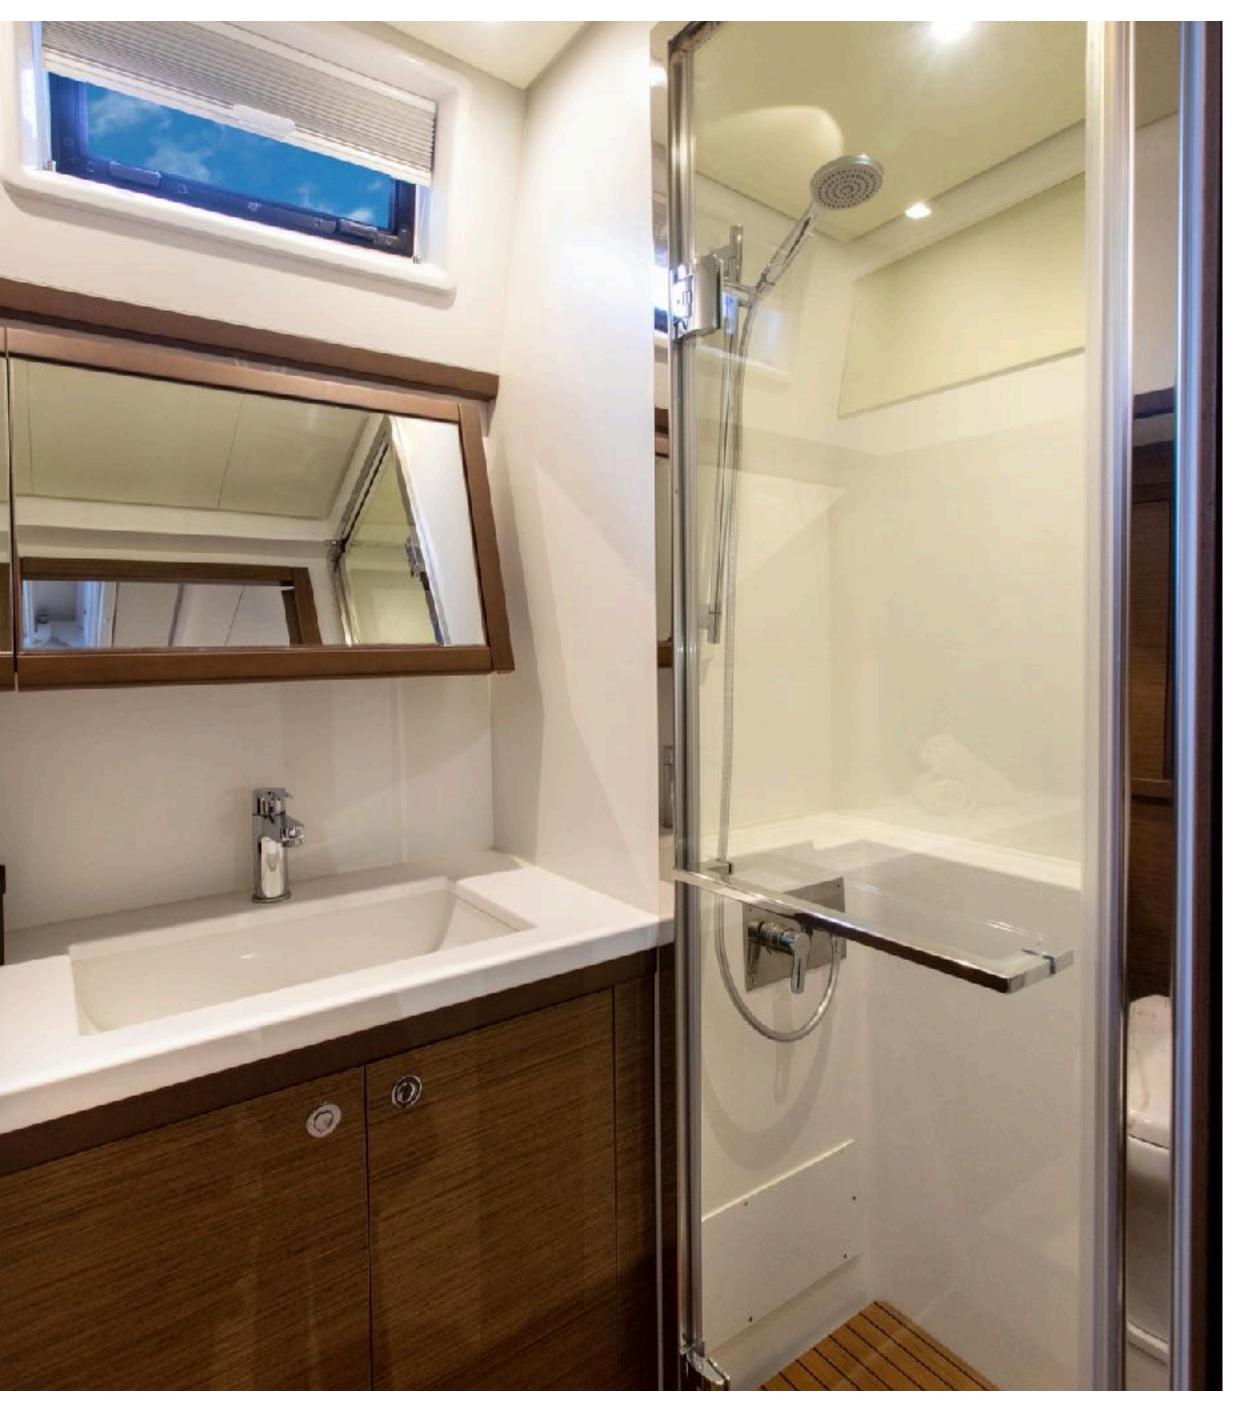

## LAGOON 52F LAYOUTS

- 5 Deluxe Cabin double bed, ensuite bathroom
- 1 Standard Cabin, bulk beds (Crew use), ensuite bathroom
- 2 Crew Cabins, external bow access (Crew use)