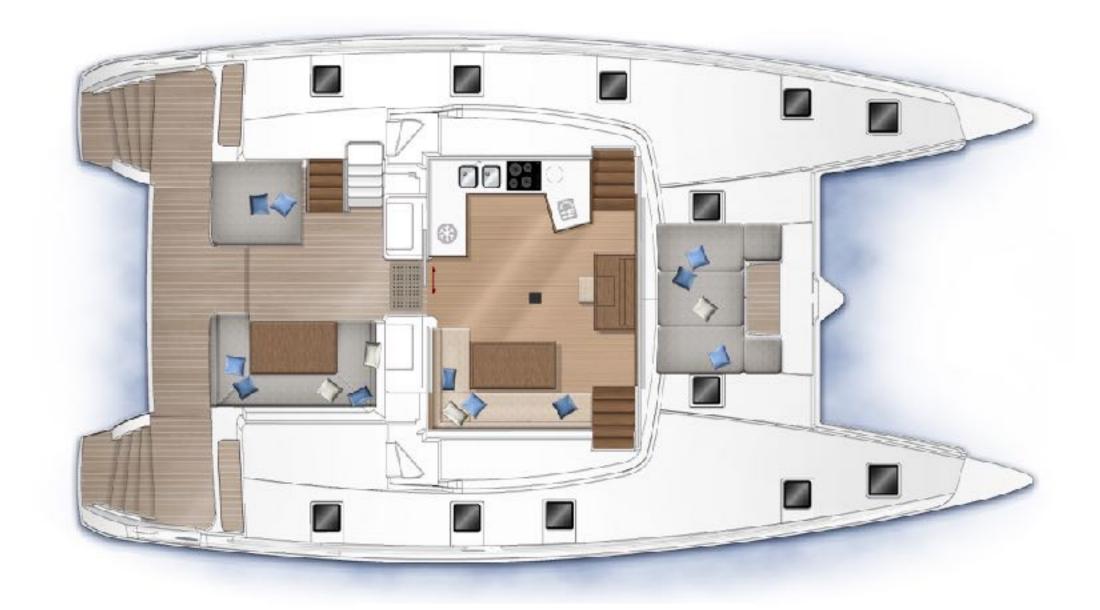

## LAGOON 52F LAYOUTS

- 5 Deluxe Cabin double bed, ensuite bathroom
- 1 Standard Cabin, bulk beds (Crew use), ensuite bathroom
- 2 Crew Cabins, external bow access (Crew use)