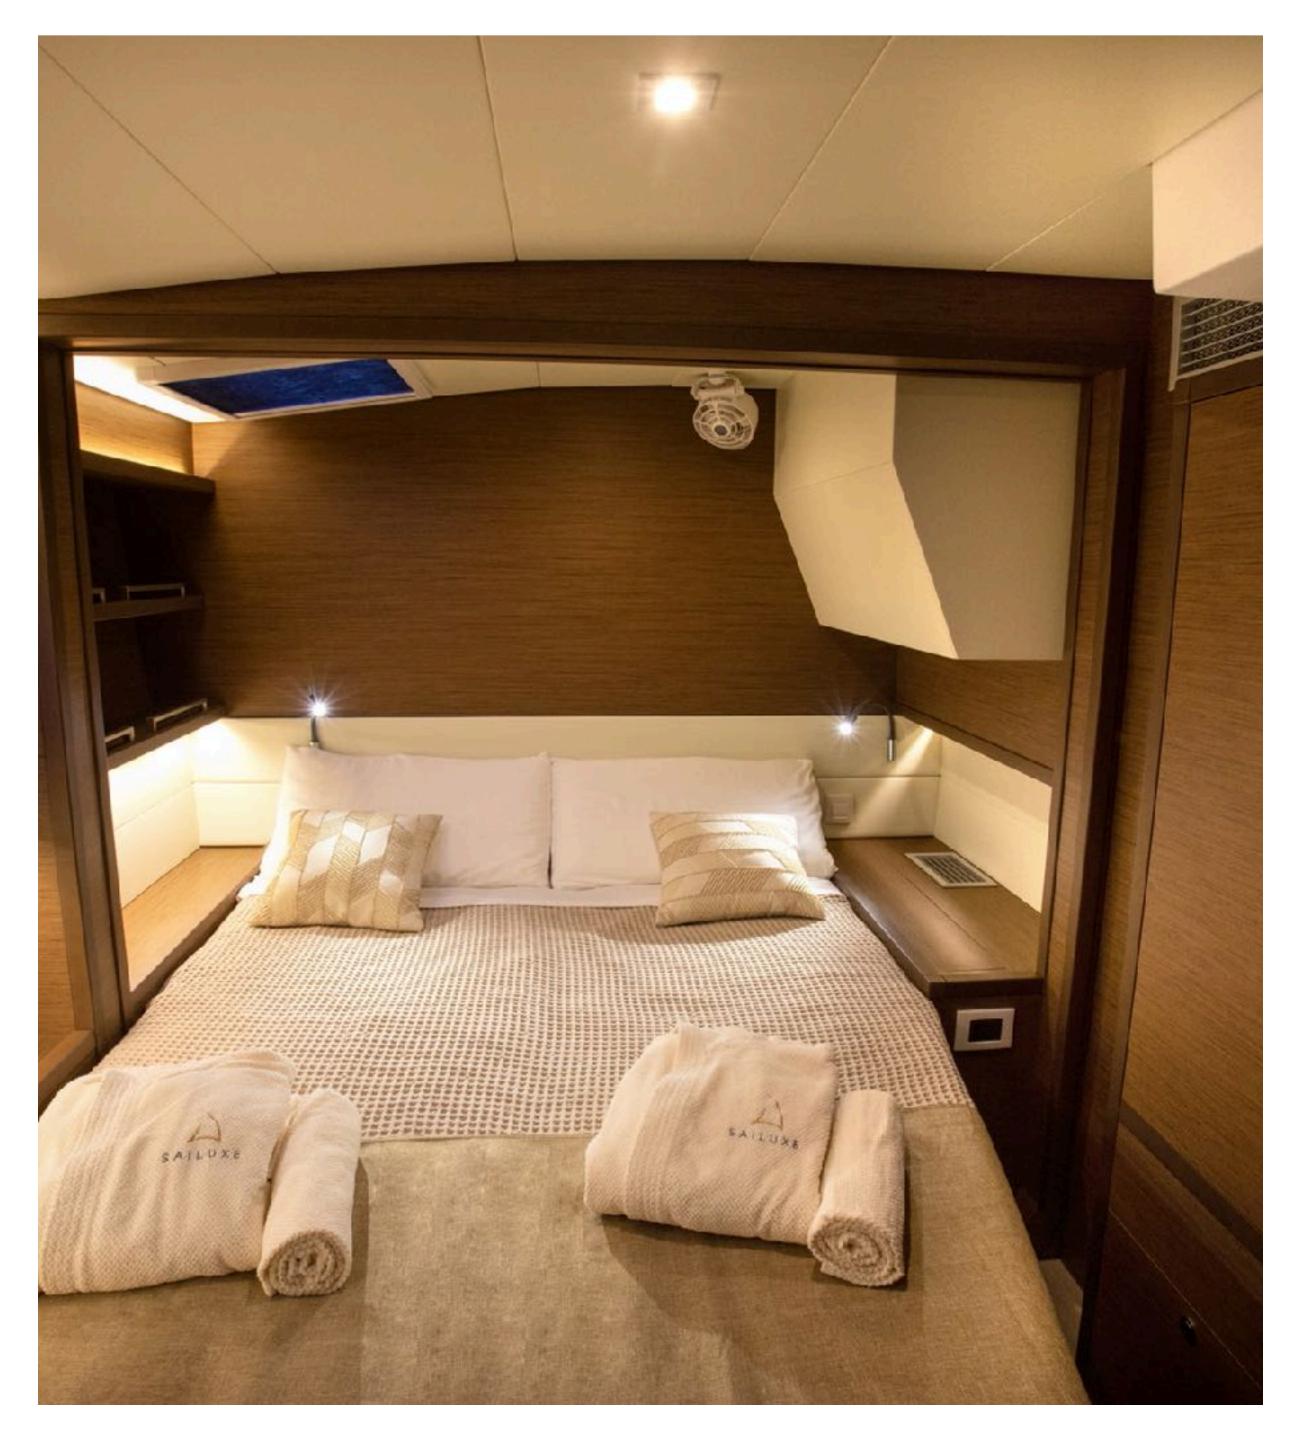

## LAGOON 52F LAYOUTS

- 5 Deluxe Cabin double bed, ensuite bathroom
- 1 Standard Cabin, bulk beds (Crew use), ensuite bathroom
- 2 Crew Cabins, external bow access (Crew use)

## EXTRA: SAILUXE PACK

- Welcome gift by Sailuxe
- Essential provisioning
- Premium bed linen and & bath towels
- Courtesy Kit by Ortigia in all toilettes
- Beach towels
- Bathrobes
- Hairdryer
- Illy coffee machine + capsules
- Delivery service for provisioning
- Wi-Fi
- SUP (Stand-up Paddle board)
- Dinghy & Outboard motor
- Final cleaning