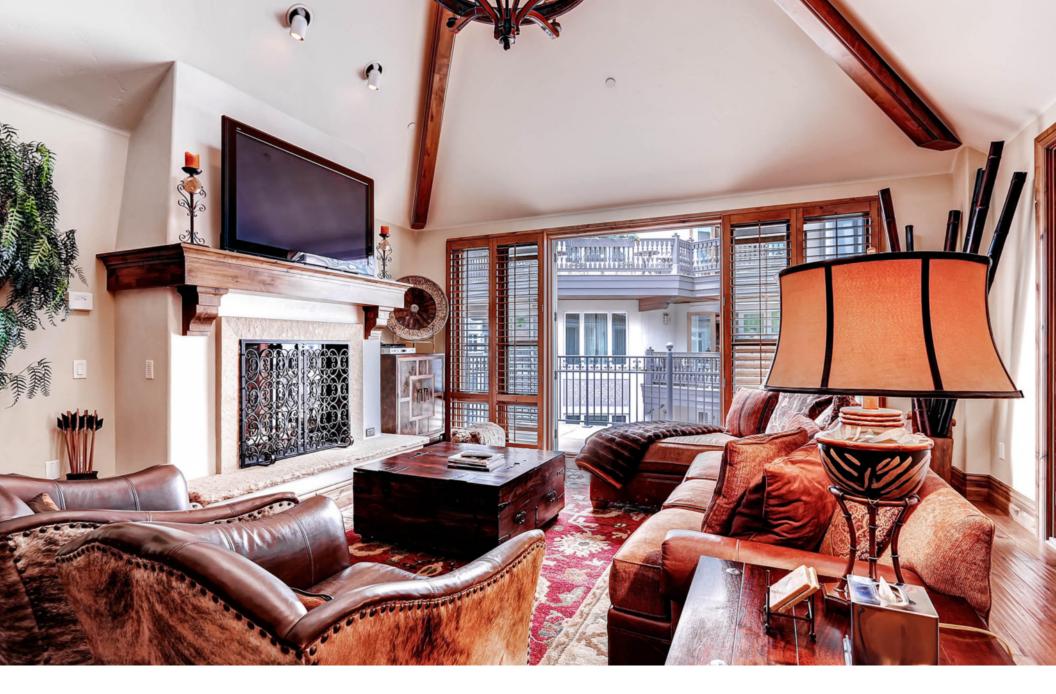

675 Lionshead Place 587 Enjoying Life at the Top of Lionshead

Resort-level furnishing and finishes.

Balcony overlooking Vail Square.

Enjoy the Rooftop Pool and other Arrabelle Amenities.

## A Home for Life at the Top

Life at the top has its benefits, and 675 Lionshead Place 587 is the place to enjoy them all. This 2 bedroom, 2.5 bathroom unit takes full advantage of its penthouse position with its vaulted ceilings, skylight and spacious balcony. Here at the top of Lionshead you will enjoy everything the Arrabelle at Vail Square has to offer including a state of the art fitness center, rooftop hot tubs and lap pool, and five-star concierge service. This spectacularly furnished penthouse is ready for your next Vail getaway. Resort-level finishes, services and amenities also make this property an ideal rental between stays.