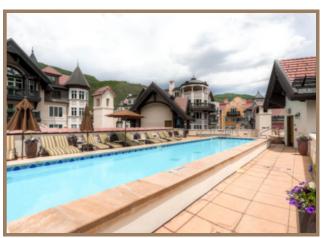

675 Lionshead Place 587 Enjoying Life at the Top of Lionshead

Resort-level furnishing and finishes.

Balcony overlooking Vail Square.

Enjoy the Rooftop Pool and other Arrabelle Amenities.

## A Home for Life at the Top

Life at the top has its benefits, and 675 Lionshead Place 587 is the place to enjoy them all. This 2 bedroom, 2.5 bathroom unit takes full advantage of its penthouse position with its vaulted ceilings, skylight and spacious balcony. Here at the top of Lionshead you will enjoy everything the Arrabelle at Vail Square has to offer including a state of the art fitness center, rooftop hot tubs and lap pool, and five-star concierge service. This spectacularly furnished penthouse is ready for your next Vail getaway. Resort-level finishes, services and amenities also make this property an ideal rental between stays.