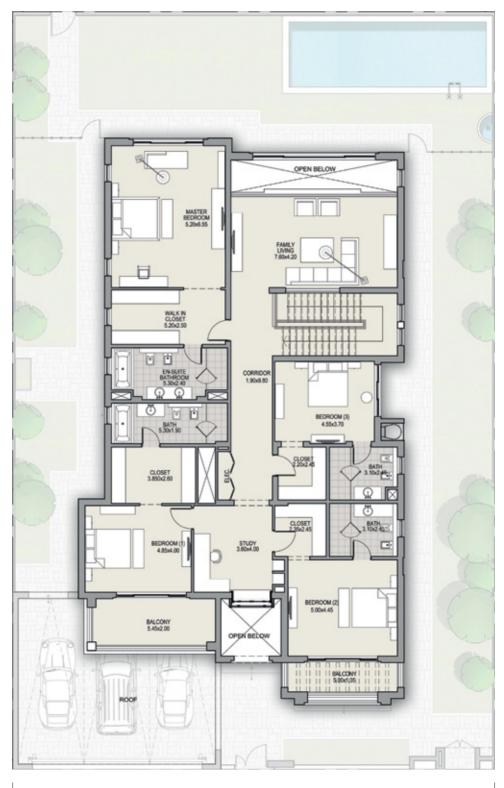

n, design, are as or matter in this literature differs from the sale and purchase agreement or the evelopment. The even of the information contained herein is provided to you as that you can learn and generally familiarise yourself with the development. We reserve or ight to make improvements and/or changes to this literature and the information, design or areas contained at any time without notice or obligation.

In measurements, omenoistons, coordinates are an an aromang given in in the rolor plan procurbures are approximate and provided only for me purpose or markening, initiations, information and general guidance as such an acquerate given are not to scale, at the rolors, symminum procurs, the recommendation of the recommendation of

# MODERN ARABIC 5 BEDROOM TYPE A

### FIRST FLOOR



TOTAL AREA 7,690 SQFT

isclaimer. The trademarks, images and copyright included in this literature may not be used without the express prior written consent of Meydan Sobha LLC F2. All rights reserved. All reasonable care has been taken in the preparation of this literature and to the best of our knowledge, no relevant information has been intended to purpose. A propriet may be a present price and a liability in the event that any information, design, are as or matter in this literature differs from the sale and purchase agreement or the actual constructed development and is all billity in the event that any information contained herein is provided to you as that you can learn and generally familiarise yourself with the development. We reserve ought to make improvements and/or changes to