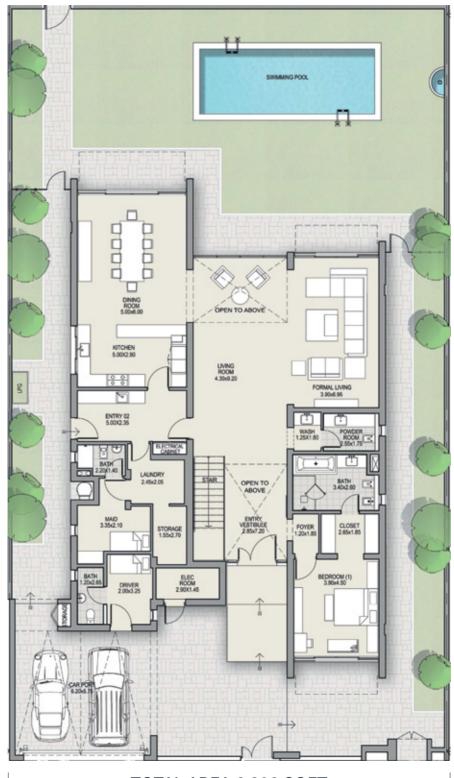

# CONTEMPORARY 4 BEDROOM TYPE A

### **GROUND FLOOR**

TOTAL AREA 6,393 SQFT

Disclaimer. The trademarks, images and copyright included in this literature may not be used without the express prior written consent of Meydan Sobha LLF Z. All rights reserved. All reasonable care has been taken in the preparation of this literature and not have been to a run know in the preparation of this literature and to the constitution purpose. However, Meydan Sobha LLF Z and ill aliability in the evene that any information, design, are are or matter in this literature differs from the sale and purpose and aliability in the evene that any information, design, are area or matter in this literature differs from the sale and purpose and the sale and purpose and aliability in the development. We not make the formation contained in this literature should be reviewed as an offer to sell or as a solicitation with the development. We reserve our right to make improvements and/or or thanness to this literature and the information, design or areas contained at any time.