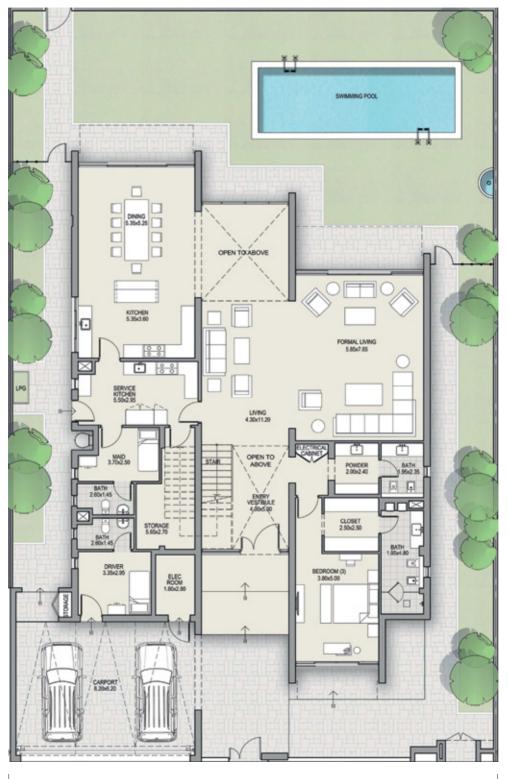

# MODERN ARABIC 6+ BEDROOM TYPE C

### **GROUND FLOOR**

TOTAL AREA 11,302 SQFT

inclaimer. The trademarks, images and copyright included in this literature may not be used without the express prior writtern consent of Meydan Sobha LLC F2. All rights reserved, All reasonable care has been taken in the preparation of this literature and to the best of our knowledge, no relevant information has been mitted on purpose. However, Meydan Sobha LLC F2 and its management, employees, appointment sales and marketing agents disclaim at liability in the event that any information, design, are are natter in this literature differs from the sale and purchase agreement or her actual constructed development or part of the levelopment. None of the information contained in this literature should be reviewed as an offer to sell or as a solicitation to purchaser any part of the development. Bather the information contained herein is provided to you as that you can learn and generally familiarise yourself with the development. We reserve our giften to make improvements and/or changes to this literature and the information, design or areas contained at any time without notice or obligation.

Ill measurements, dimensions, coordinates and drawings given in the floor plan brochuses are approximate and provided only for the purpose of marketing, illustration, information and general guidance as such drawings are not to scale. All the rooms, swiming pool, sizes, locations, orientations, dimensions, future tittings, finishes and specifications (including materials, placement, size of rooms, windows, doors, balcony, furniture, inbuilt wardrobe etc.) provided in the floor plans may vary as the same have been taken from concept designs prior to the actual development/construction and therefore their actual variety or representation as to the accuracy and completeness of the floor plan information as changes may be made during the development process, without notice. Always refer to the lates IFC degrap available in the variety or representation as to the accuracy and completeness of the floor plan information as changes may be made during the development process, without notice. Always refer to the lates IFC degrap available in the variety or representations are considered as a completeness of the floor plan information as changes may be made during the development process, without notice. Always refer to the lates IFC degrap available in the variety or representations are considered as a completeness of the floor plan information as changes may be a considered as a considered as