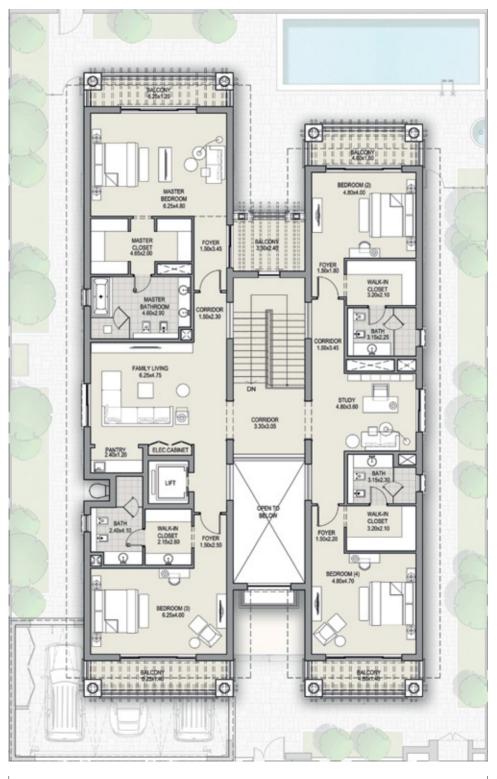

# CONTEMPORARY 6 BEDROOM TYPE A

### FIRST FLOOR

-TOTAL AREA 9,968 SQFT -

Includes the content of the content of the content of the content of Meydan Sobha LLCF.2. All raphy information can be need as an advantage and copyright included in this literature may not be used without the express prior written concent of Meydan Sobha LLCF.2. All raphy information can be need as a comprising the content of the con