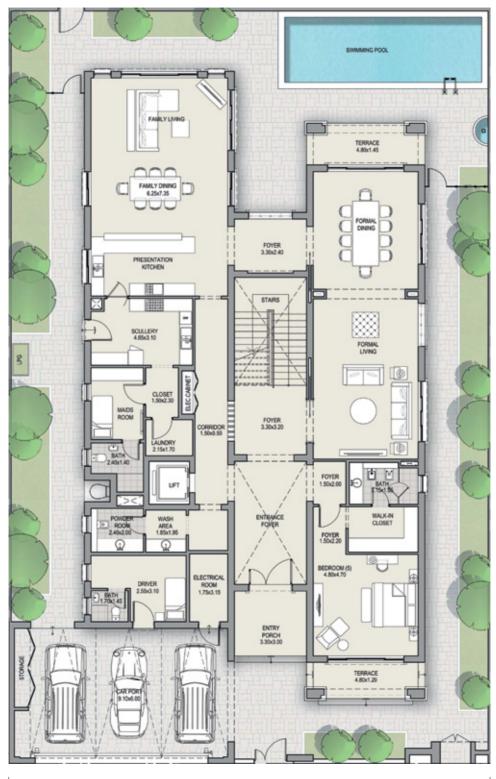

### **GROUND FLOOR**

TOTAL AREA 11,527 SQFT

Disclaimer: The trademarks, images and copyright included in this literature may not be used without the express prior written consent of Meydan Sobha LLC FZ. All rights reserved. All reasonable care has been taken in the preparation of this literature and to the best of or knowledge, no relevant information has been to make in management, and it is management, employees, appointment sales and man il liability in the vewer. However, Meydan, about hat LCF EX all rights reserved. All reasonable care has been taken in the preparation of this literature and the seale management and expression of the seale and purpose and the seale management and expression of the seale and purpose and the seale management and expression of the seale and purpose and the seale management and expression of the seale and purpose and the seale management and expression of the seale and purpose and the seale management and expression of the seale and purpose and the seale management and expression of the seale and purpose and the information contained a term of the seale and purpose and the information of the seale and purpose and the information of the seale and the information of the seale and purpose and the information of the seale and purpose and the information of the seale and the information of the sealed an