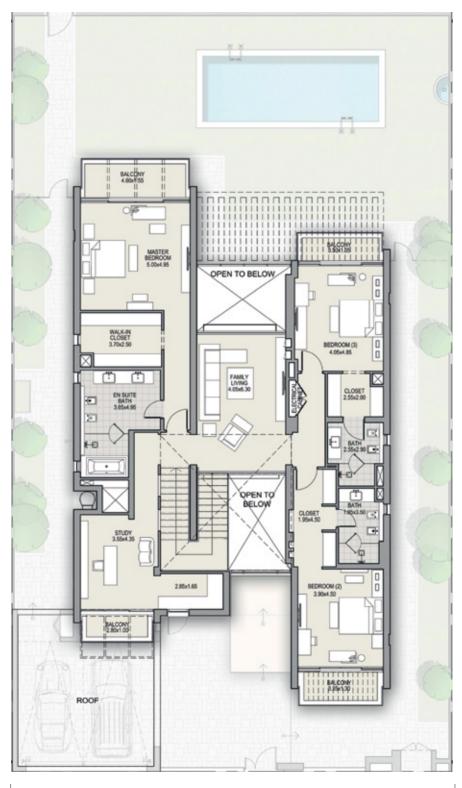

# CONTEMPORARY 6 BEDROOM TYPE A

### FIRST FLOOR

-TOTAL AREA 9,968 SQFT -

Includes the content of the content of the content of the content of Meydan Sobha LLCF.2. All raphy information can be need as an advantage and copyright included in this literature may not be used without the express prior written concent of Meydan Sobha LLCF.2. All raphy information can be need as a comprising the content of the con