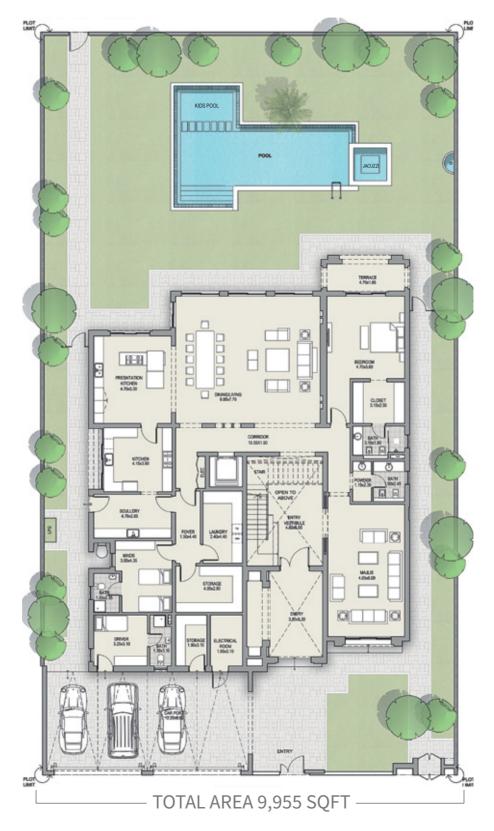

# CONTEMPORARY 6+ BEDROOM TYPE C

### **GROUND FLOOR**

TOTAL AREA 11,527 SQFT

Disclaimer: The trademarks, images and copyright included in this literature may not be used without the express prior written consent of Meydan Sobha LLC FZ. All rights reserved. All reasonable care has been taken in the preparation of this literature and to the best of or knowledge, no relevant information has been to make in management, and it is management, employees, appointment sales and man il liability in the vewer. However, Meydan, about hat LCF EX all rights reserved. All reasonable care has been taken in the preparation of this literature and the seale management and expression of the seale and purpose and the seale management and expression of the seale and purpose and the seale management and expression of the seale and purpose and the seale management and expression of the seale and purpose and the seale management and expression of the seale and purpose and the seale management and expression of the seale and purpose and the seale management and expression of the seale and purpose and the information contained a term of the seale and purpose and the information of the seale and purpose and the information of the seale and the information of the seale and purpose and the information of the seale and purpose and the information of the seale and the information of the sealed an