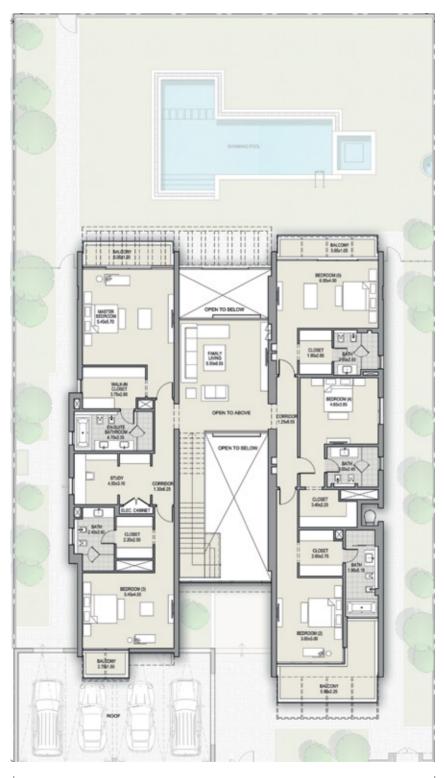

# CONTEMPORARY 6 BEDROOM TYPE A

### FIRST FLOOR

-TOTAL AREA 9,968 SQFT -

Includes the content of the content of the content of the content of Meydan Sobha LLCF.2. All raphy information can be need as an advantage and copyright included in this literature may not be used without the express prior written concent of Meydan Sobha LLCF.2. All raphy information can be need as a comprising the content of the con