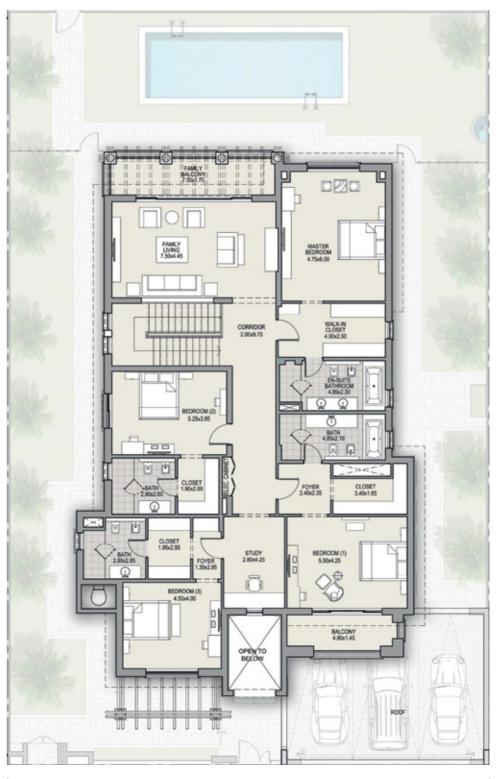

## CONTEMPORARY 5 BEDROOM TYPE A

### FIRST FLOOR

TOTAL AREA 7,823 SQFT

International Control of the Control of the Control of Control of