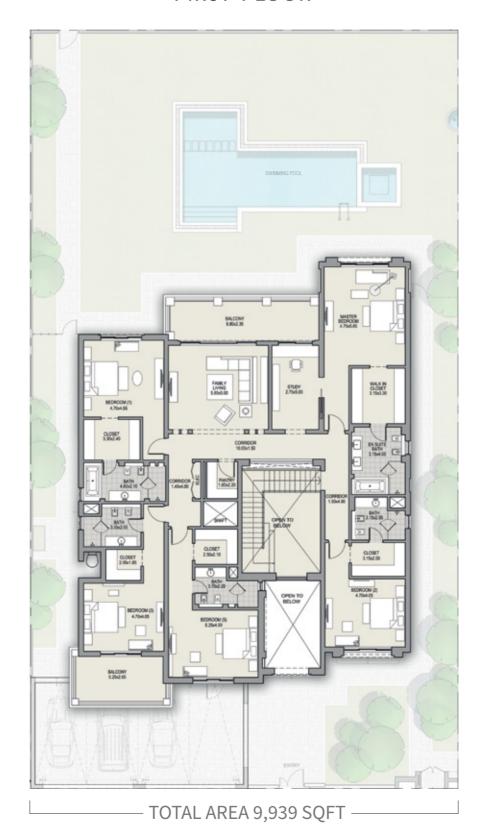

# CONTEMPORARY 6 BEDROOM TYPE A

### FIRST FLOOR

-TOTAL AREA 9,968 SQFT -

Includes the content of the content of the content of the content of Meydan Sobha LLCF.2. All raphy information can be need as an advantage and copyright included in this literature may not be used without the express prior written concent of Meydan Sobha LLCF.2. All raphy information can be need as a comprising the content of the con