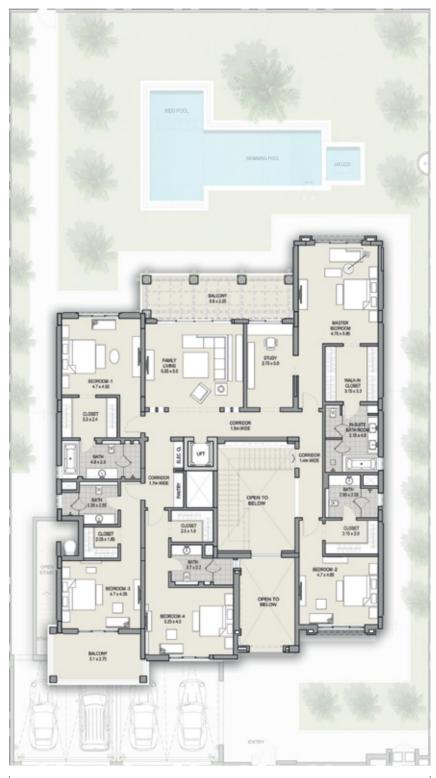

## MODERN ARABIC 6+ BEDROOM TYPE C

### FIRST FLOOR

TOTAL AREA 11,302 SQFT

instalance. The trademarks, images and copyright included in this literature may not be used without the express prior written consent of Meydan Sobha LLC F2. All rights reserved, All reasonable care has been taken in the preparation of this literature and to the best of our knowledge, no relevant information has been mitted on purpose. However, Meydan Sobha LLC F2 and its management, employees, appointment sales and marketing agents to distributed in all ballily in the nevent that any information, originary are or matter in this literature differs from the actual constructed development to part of the levelopment. None of the information contained in this literature should be reviewed as an offer to sell or as a solicitation to purchaser any part of the development. Bather the information contained herein is provided to you as that you can learn and generally familiarise yourself with the development. We reserve our jeff to make improvements and/or changes to this literature and the information, design or areas contained at any time without notice or obligation.

Ill measurements, dimensions, coordinates and drawings given in the floor plan brochuses are approximate and provided only for the purpose of marketing, illustration, information and general guidance as such drawings are not to scale. All the rooms, swiming pool, sizes, locations, orientations, dimensions, future tittings, finishes and specifications (including materials, placement, size of rooms, windows, doors, balcony, furniture, inbuilt wardrobe etc.) provided in the floor plans may vary as the same have been taken from concept designs prior to the actual development/construction and therefore their actual variety or representation as to the accuracy and completeness of the floor plan information as changes may be made during the development process, without notice. Always refer to the lates IFC degrap available in the variety or representation as to the accuracy and completeness of the floor plan information as changes may be made during the development process, without notice. Always refer to the lates IFC degrap available in the variety or representations are considered as a completeness of the floor plan information as changes may be made during the development process, without notice. Always refer to the lates IFC degrap available in the variety or representations are considered as a completeness of the floor plan information as changes may be a considered as a considered as