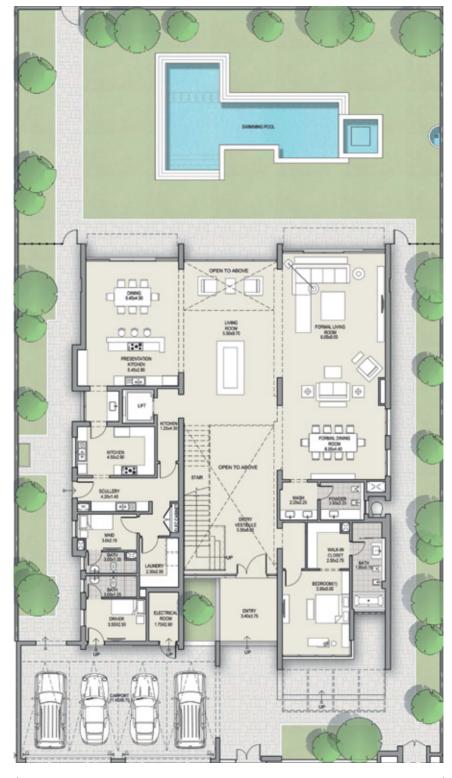

## CONTEMPORARY 6 BEDROOM TYPE C

### **GROUND FLOOR**

-TOTAL AREA 9,903 SQFT -

Disclaimer: The trademarks, images and copyright included in this literature may not be used without the express prior written consent of Meydan Sobha LLC FZ. All rights reserved. All reasonable care has been taken in the preparation of this literature and to the best of our knowledge, no relevant information has be formed in the preparation of this literature and the preparation of this literature and to the constitution purpose. However, Meydan, Sobha LLC FZ. All rights reserved. All reasonable care has been taken in the preparation of this literature and the sealed and purpose and the sealed and purpose and all liability in the verse that any information, design, are are or matter in this literature and the sealed and purpose and the sealed and t