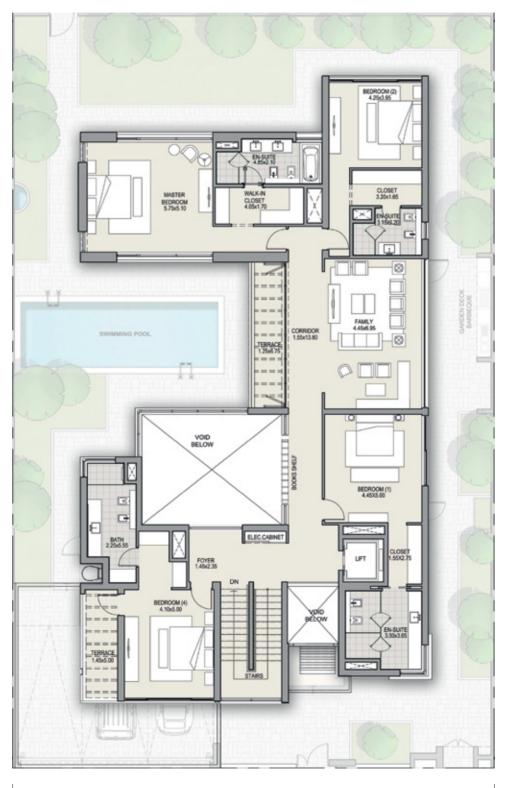

# CONTEMPORARY 6+ BEDROOM TYPE C

### **GROUND FLOOR**

TOTAL AREA 11,527 SQFT

Disclaimer: The trademarks, images and copyright included in this literature may not be used without the express prior written consent of Meydan Sobha LLC FZ. All rights reserved. All reasonable care has been taken in the preparation of this literature and to the best of or knowledge, no relevant information has been to make in management, and it is management, employees, appointment sales and man il liability in the vewer. However, Meydan, about hat LCF EX all rights reserved. All reasonable care has been taken in the preparation of this literature and the seale management and expression of the seale and purpose and the seale management and expression of the seale and purpose and the seale management and expression of the seale and purpose and the seale management and expression of the seale and purpose and the seale management and expression of the seale and purpose and the seale management and expression of the seale and purpose and the seale management and expression of the seale and purpose and the information contained a term of the seale and purpose and the information of the seale and purpose and the information of the seale and the information of the seale and purpose and the information of the seale and purpose and the information of the seale and the information of the sealed an