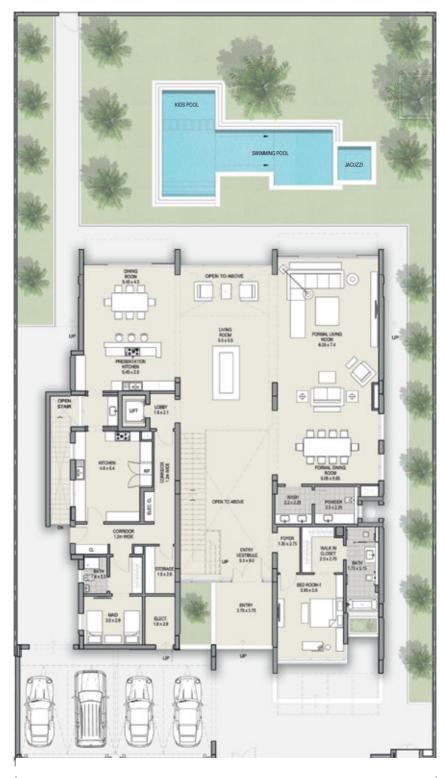

# CONTEMPORARY 6+ BEDROOM TYPE C

### **GROUND FLOOR**

TOTAL AREA 11,527 SQFT

Disclaimer: The trademarks, images and copyright included in this literature may not be used without the express prior written consent of Meydan Sobha LLC FZ. All rights reserved. All reasonable care has been taken in the preparation of this literature and to the best of or knowledge, no relevant information has been to make in management, and it is management, employees, appointment sales and man il liability in the vewer. However, Meydan, about hat LCF EX all rights reserved. All reasonable care has been taken in the preparation of this literature and the seale management and expression of the seale and purpose and the seale management and expression of the seale and purpose and the seale management and expression of the seale and purpose and the seale management and expression of the seale and purpose and the seale management and expression of the seale and purpose and the seale management and expression of the seale and purpose and the seale management and expression of the seale and purpose and the information contained a term of the seale and purpose and the information of the seale and purpose and the information of the seale and the information of the seale and purpose and the information of the seale and purpose and the information of the seale and the information of the sealed an