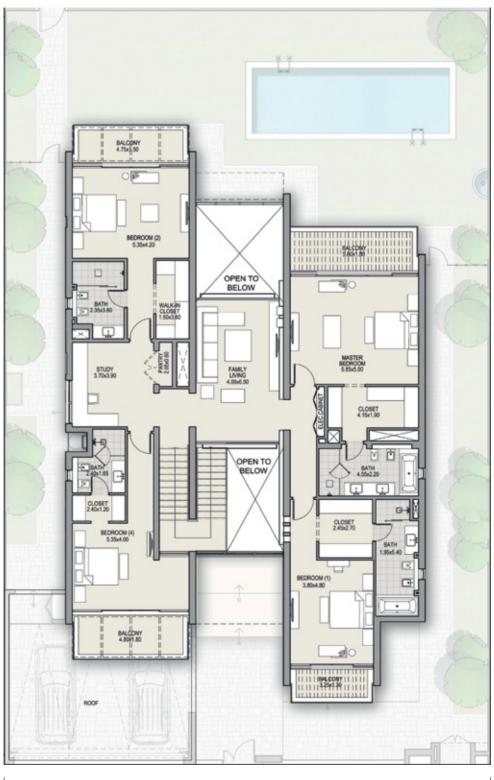

# CONTEMPORARY 6 BEDROOM TYPE A

### FIRST FLOOR

-TOTAL AREA 9,968 SQFT -

Includes the content of the content of the content of the content of Meydan Sobha LLCF.2. All raphy information can be need as an advantage and copyright included in this literature may not be used without the express prior written concent of Meydan Sobha LLCF.2. All raphy information can be need as a comprising the content of the con