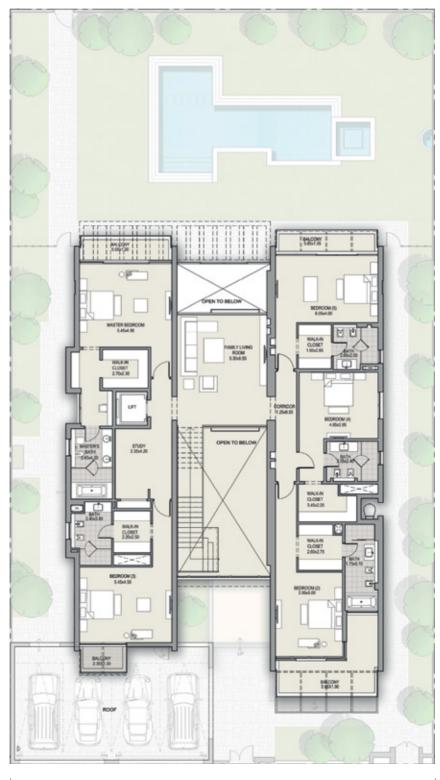

# CONTEMPORARY 6 BEDROOM TYPE C

### FIRST FLOOR

TOTAL AREA 9,903 SQFT -

International Control of the Control of the Control of Control of