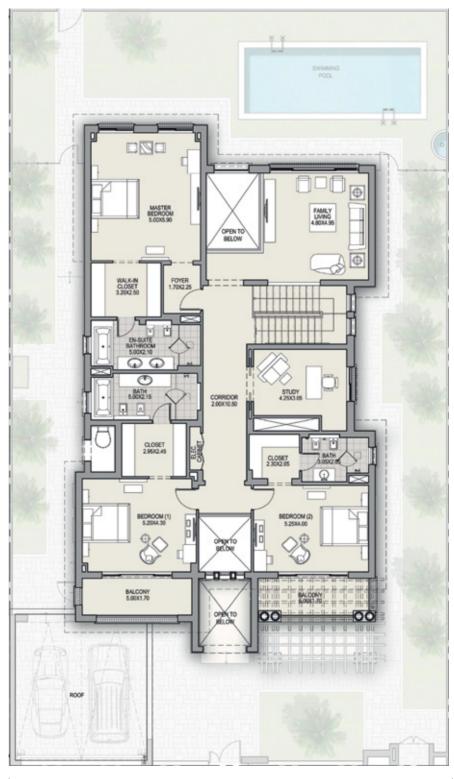

# CONTEMPORARY 6 BEDROOM TYPE A

### FIRST FLOOR

-TOTAL AREA 9,968 SQFT -

Includes the content of the content of the content of the content of Meydan Sobha LLCF.2. All raphy information can be need as an advantage and copyright included in this literature may not be used without the express prior written concent of Meydan Sobha LLCF.2. All raphy information can be need as a comprising the content of the con