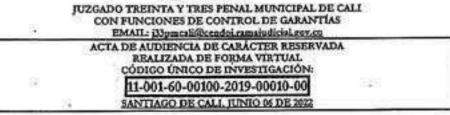

- Oficio del 25 de julio de 2022, mediante el cual, la Fiscalía 82 Especializada Contra Organizaciones Criminales, suscribe y sustenta la solicitud de captura y posterior extradición del señor Juan Camilo Rubio Nieto (11 Folios)
- Copia de las normas penales colombianas que contemplan los delitos por los cuales se indaga al señor Juan Camilo Rubio Nieto y las disposiciones legales que regulan la prescripción de la acción penal. (4 Folios)
- Informe de los diferentes elementos probatorios recaudados dentro de la investigación seguida en contra del señor Juan Camilo Rubio Nieto. (41 Folios)
- Acta de audiencia de carácter reservada realizada por el Juzgado 33 Penal Municipal de Cali con funciones de Control de Garantías, el 6 de junio de 2022. (1 Folio)
- 8. Copia de la Prórroga de la Orden de Captura de fecha 6 de junio de 2022 (1 Folio)
- Informe de Visita Detallada de la Consulta del Informe sobre Consulta Web correspondiente al señor Juan Camilo Rubio Nieto (1 Folio).

Persona contra quien esta delegada el dia 7 de Junio de 2021, solicitó ORDEN DE CAPTURA, la cual fue autorizada por el Juzgado 27 Penal Municipal con Funciones de Control de Garantías de Cali. Orden de captura que fuera PRORROGADA el pasado 6 de Junio de 2022 por el Juzgado 33 Penal Municipal de Cali con Funciones de Control de garantías.