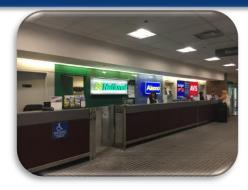

Floor Graphics, Column Wraps and Charging Station Graphics are simple ways to make a BIG impact!

Looking to get in front of those who need a hotel room or ground transportation? The Hotel & Ground Transportation Center is the place to be! Sleek and bright, fluorescent **Back-Lit Static Displays** are a great way to catch the eyes of customers and are located throughout the terminals.