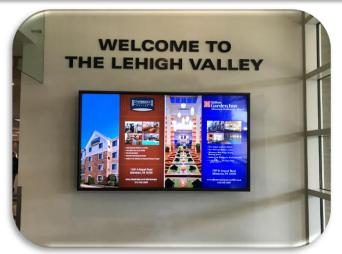

Rotate your static or video message on any or all of our 4 **Digital Network Monitors**. We can run up to 10 spots per monitor and are limited to :30 seconds each.

Looking for high impact? We have **Floor & Exhibit Space** locations available to do just that! Perfect for vehicles, furniture, interactive displays, kiosks, photo ops, demos, pop-up shops and more!