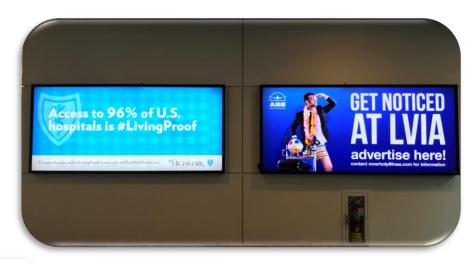

Rotate your static or video message on any or all of our 4 **Digital Network Monitors**. We can run up to 10 spots per monitor and are limited to :30 seconds each.

Looking for high impact? We have **Floor & Exhibit Space** locations available to do just that! Perfect for vehicles, furniture, interactive displays, kiosks, photo ops, demos, pop-up shops and more!