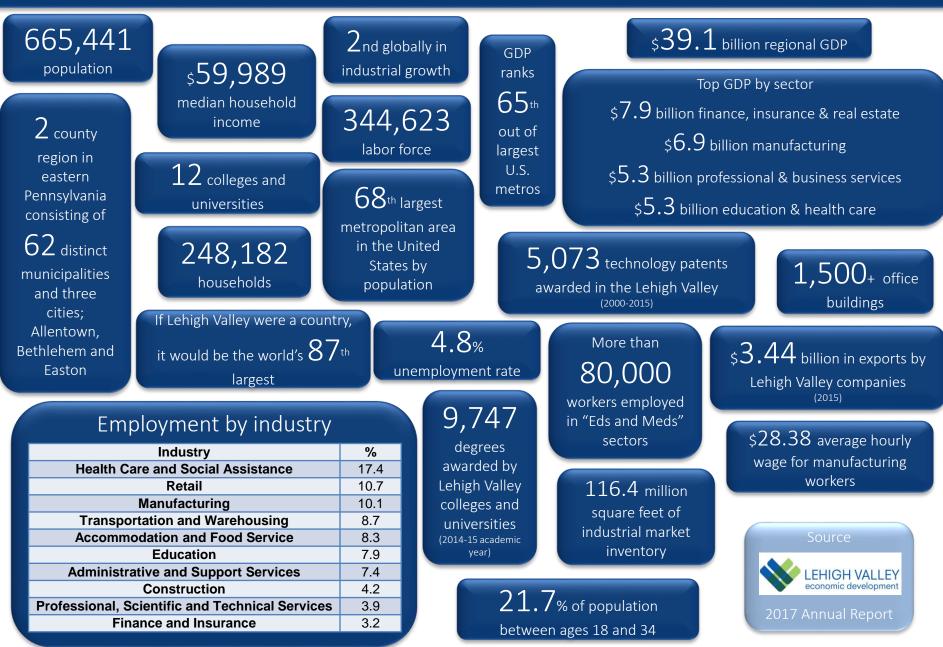

|

| Jan 2018   | 53,177 | 11.9% increase from Jan 2017    |  |
|------------|--------|---------------------------------|--|
| Feb 2018   | 53,564 | 15.7% increase from Feb 2017    |  |
| March 2018 | 66,267 | 14.3% increase from March 2017  |  |
| April 2018 | 66,648 | 17.2% increase from April 2017  |  |
| May 2018   | 69,675 | 24.4% increase from May 2017    |  |
| June 2018  | 72,600 | 18.9% increase from June 2017   |  |
| July 2018  | 76,394 | 20.6% increase from July 2017   |  |
| Aug 2018   | 77,851 | 15.5% increase from August 2017 |  |
| Sept 2018  | 57,195 | 7.45% increase from Sept 2017   |  |
| Oct 2018   | 69,736 | 3.7% increase from Oct 2017     |  |
| Nov 2018   | 69,414 | 15.67% increase from Nov 2017   |  |

### **11 Nonstop Destinations**



## Lehigh Valley Spotlight



### Committed to Passenger Experience























## Advertising at Lehigh Valley International Airport

**Our advertising program** is managed by airport staff and we are committed to providing the best customer service to our clients. We prioritize quick responses, turn-around times and attention to quality. We value solid partnerships and ensuring that our clients receive excellent value and results.

Advertisers at Lehigh Valley International Airport have multiple options within the terminals and on the property to reach consumers. From multi-year premium to short-term contracts and from event promotions to sponsor opportunities, we will work with you to determine the best advertising options for your strategic plan and budget.

Capture their attention! Travelers are advis