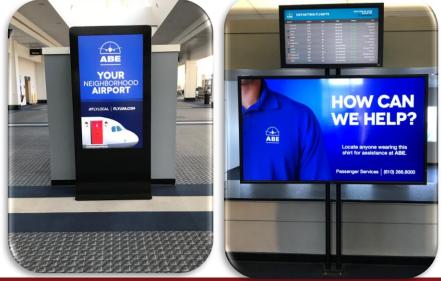

Rotate your static or video message on any or all of our 4 **Digital Network Monitors**. We can run up to 10 spots per monitor and are limited to :30 seconds each.

Looking for high impact? We have **Floor & Exhibit Space** locations available to do just that! Perfect for vehicles, furniture, interactive displays, kiosks, photo ops, demos, pop-up shops and more!