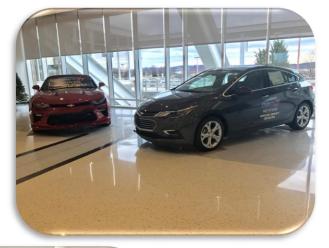

Rotate your static or video message on any or all of our 4 **Digital Network Monitors**. We can run up to 10 spots per monitor and are limited to :30 seconds each.

Looking for high impact? We have **Floor & Exhibit Space** locations available to do just that! Perfect for vehicles, furniture, interactive displays, kiosks, photo ops, demos, pop-up shops and more!