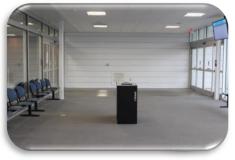

Rotate your static or video message on any or all of our 4 **Digital Network Monitors**. We can run up to 10 spots per monitor and are limited to :30 seconds each.

Looking for high impact? We have **Floor & Exhibit Space** locations available to do just that! Perfect for vehicles, furniture, interactive displays, kiosks, photo ops, demos, pop-up shops and more!