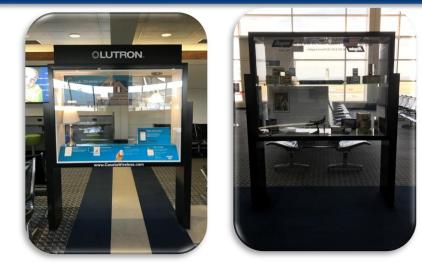

**Display Cases** are a great way to showcase your message or product as they are outfitted to your desire.

Make an impression with our **Baggage Carousels** while passengers wait for their luggage.

Have an idea that you haven't seen? The options are endless! Let us be your blank canvas to bring your brand and products to life. We will collaborate with you to develop a plan that works.