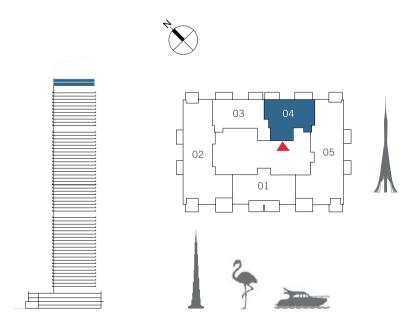

## 1 BEDROOM

UNIT 04 | LEVEL 02

| SUITE AREA   | 749.28 SQ.FT. | 69.61 SQ.M. |  |
|--------------|---------------|-------------|--|
| BALCONY AREA | 67.49 SQ.FT.  | 6.27 SQ.M.  |  |
| TOTAL AREA   | 816.77 SQ.FT. | 75.88 SQ.M. |  |