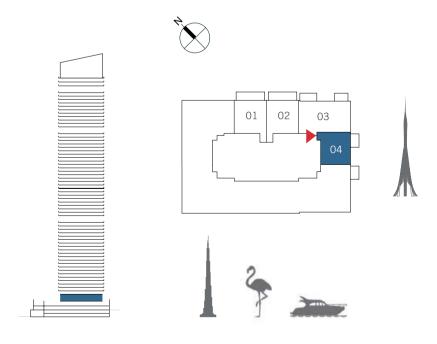

# $\overset{\text{THE}}{\mathbf{GRAND}}$

SECOND FLOOR

## 1 BEDROOM

UNIT 04 | LEVEL 02

| SUITE AREA   | 749.28 SQ.FT. | 69.61 SQ.M. |  |
|--------------|---------------|-------------|--|
| BALCONY AREA | 67.49 SQ.FT.  | 6.27 SQ.M.  |  |
| TOTAL AREA   | 816.77 SQ.FT. | 75.88 SQ.M. |  |