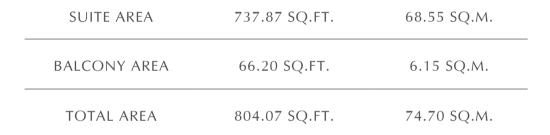

## 1 BEDROOM

UNIT 05 | LEVEL 3-23

FLOOR PLAN 1. All dimensions are in imperial and metric, and measured from finish to finish excluding construction tolerances. 2. All materials, dimensions, and drawings are approximate only. 3. Information is subject to change without notice, at developer's absolute discretion. 4. Actual area may vary from the stated area. 5. Drawings not to scale. 6. All images used are for illustrative purposes only and do not represent the actual size, features, specifications, fittings, and furnishings. 7. The developer reserves the right to make revisions / alterations, at it's absolute discretion, without any liability whatsoever.