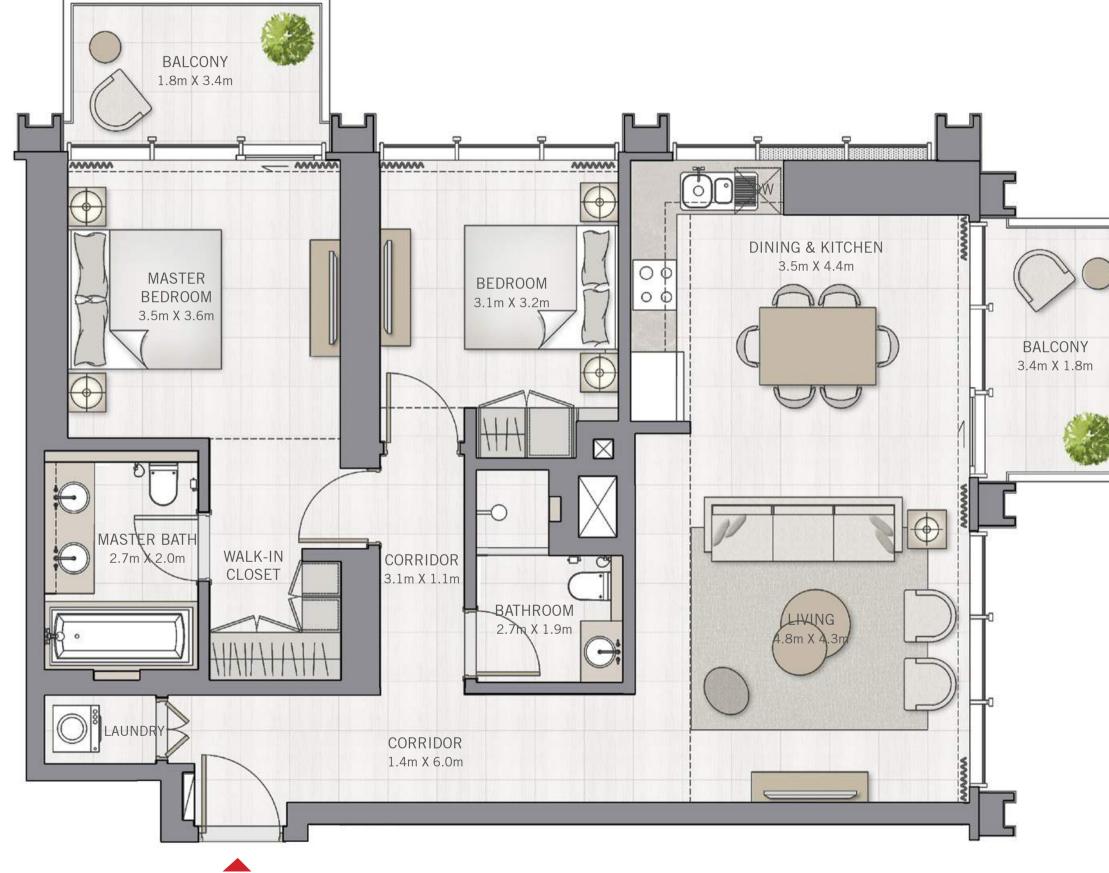

PLAN 1. All dimensions are in imperial and metric, and measured from finish to finish excluding construction tolerances. 2. All materials, dimensions, and drawings are approximate only. 3. Information is subject to change without notice, at developer's absolute discretion. 4. Actual area may vary from the stated area. 5. Drawings not to scale. 6. All images used are for illustrative purposes only and do not represent the actual size, features, specifications, fittings, and furnishings. 7. The developer reserves the right to make revisions / alterations, at it's absolute discretion, without any liability whatsoever.





#### THE GRAND

FLOOR PLANS

## 1 BEDROOM

UNIT 08 | LEVEL 3-23











## $\overset{\text{THE}}{\mathbf{GRAND}}$

FLOOR PLANS

## 2 BEDROOM

UNIT 09 | LEVEL 3-23













#### THE GRAND

FLOOR PLANS

## 2 BEDROOM

UNIT 10 | LEVEL 3-23





FLOOR PLAN 1. All dimensions are in imperial and metric, and measured from finish to finish excluding construction tolerances. 2. All materials, dimensions, and drawings are approximate only. 3. Information is subject to change without notice, at developer's absolute discretion. 4. Actual area may vary from the stated area. 5. Drawings not to scale. 6. All images used are for illustrative purposes only and do not represent the actual size, features, specifications, fittings, and furnishings. 7. The developer reserves the right to make revisions / alterations, at it's absolute discretion, without any liability whatsoever.









#### THE GRAND

FLOOR PLANS

### 2 BEDROOM

UNIT 01 | LEVEL 25-48





FLOOR PLAN 1.