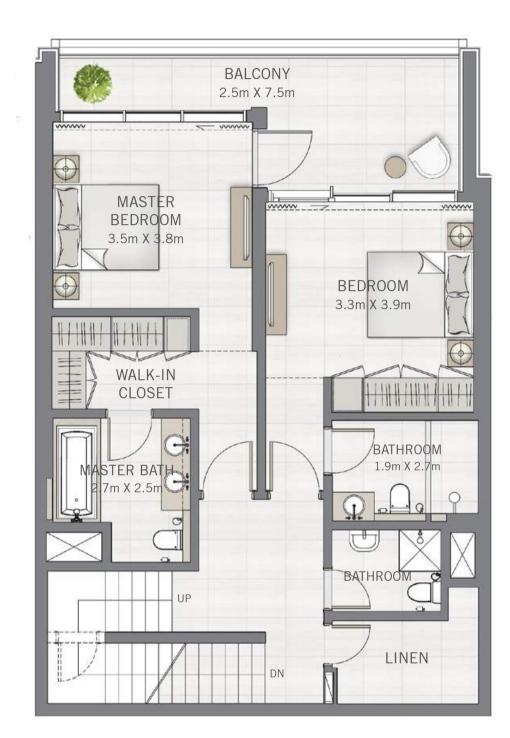

## 3 BEDROOM

UNIT 02 | LEVEL 50-59

| SUITE AREA   | 1692.95 SQ.FT. | 157.28 SQ.M. |
|--------------|----------------|--------------|
| BALCONY AREA | 214.85 SQ.FT.  | 19.96 SQ.M.  |
| TOTAL AREA   | 1907.80 SQ.FT. | 177.24 SQ.M. |