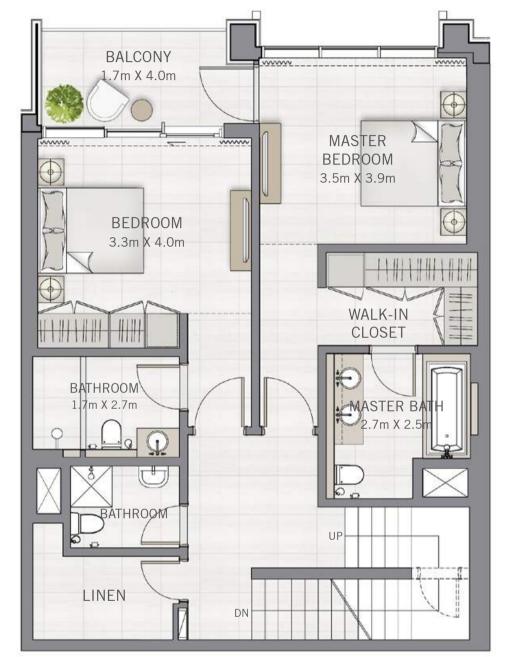

### 2 BEDROOM

UNIT 01 | LEVEL 25-48

FLOOR PLAN 1. All dimensions are in imperial and metric, and measured from finish to finish excluding construction tolerances. 2. All materials, dimensions, and drawings are approximate only. 3. Information is subject to change without notice, at developer's absolute discretion. 4. Actual area may vary from the stated area. 5. Drawings not to scale. 6. All images used are for illustrative purposes only and do not represent the actual size, features, specifications, fittings, and furnishings. 7. The developer reserves the right to make revisions / alterations, at it's absolute discretion, without any liability whatsoever.