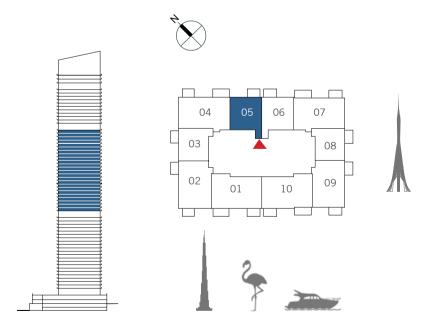

## 1 BEDROOM

UNIT 05 | LEVEL 3-23

FLOOR PLAN 1. All dimensions are in imperial and metric, and measured from finish to finish excluding construction tolerances. 2. All materials, dimensions, and drawings are approximate only. 3. Information is subject to change without notice, at developer's absolute discretion. 4. Actual area may vary from the stated area. 5. Drawings not to scale. 6. All images used are for illustrative purposes only and do not represent the actual size, features, specifications, fittings, and furnishings. 7. The developer reserves the right to make revisions / alterations, at it's absolute discretion, without any liability whatsoever.