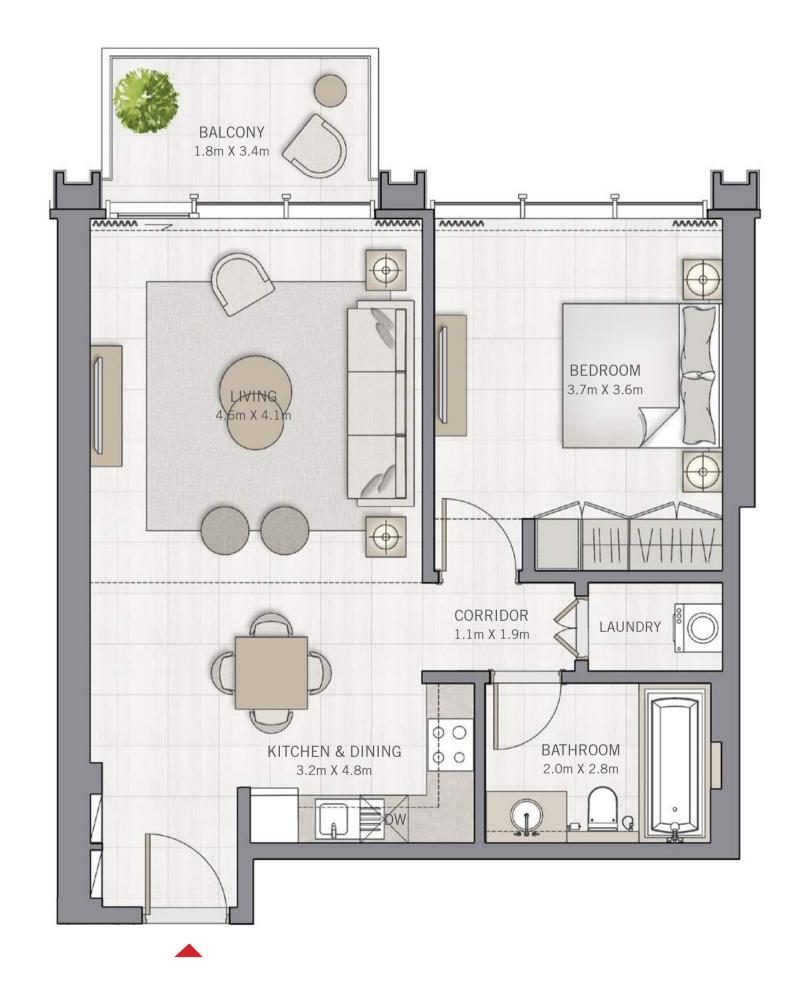

3.90 SQ.M.  |
| TOTAL AREA   | 1286.29 SQ.FT. | 119.50 SQ.M. |



FLOOR PLAN 1. All dimensions are in imperial and metric, and measured from finish to finish excluding construction tolerances. 2. All materials, dimensions, and drawings are approximate only. 3. Information is subject to change without notice, at developer's absolute discretion. 4. Actual area may vary from the stated area. 5. Drawings not to scale. 6. All images used are for illustrative purposes only and do not represent the actual size, features, specifications, fittings, and furnishings. 7. The developer reserves the right to make revisions / alterations, at it's absolute discretion, without any liability whatsoever.









# $\overset{\text{THE}}{\mathbf{GRAND}}$

FLOOR PLANS

## 1 BEDROOM

UNIT 08 | LEVEL 25-48











## $\overset{\text{THE}}{\mathbf{GRAND}}$

FLOOR PLANS

### 2 BEDROOM

UNIT 09 | LEVEL 25-48













#### THE GRAND

FLOOR PLANS

## 2 BEDROOM

UNIT 10 | LEVEL 25-48

| SUITE AREA   | 1167.56 SQ.FT. | 108.47 SQ.M. |
|--------------|----------------|--------------|
| BALCONY AREA | 150.16 SQ.FT.  | 13.95 SQ.M.  |
| TOTAL AREA   | 1317.72 SQ.FT. | 122.42 SQ.M. |



FLOOR PLAN 1. All dimensions are in imperial and metric, and measured from finish to finish excluding construction tolerances. 2. All materials, dimensions, and drawings are approximate only. 3. Information is subject to change without notice, at developer's absolute discretion. 4. Actual area may vary from the stated area. 5. Drawings not to scale. 6. All images used are for illustrative purposes only and do not repres