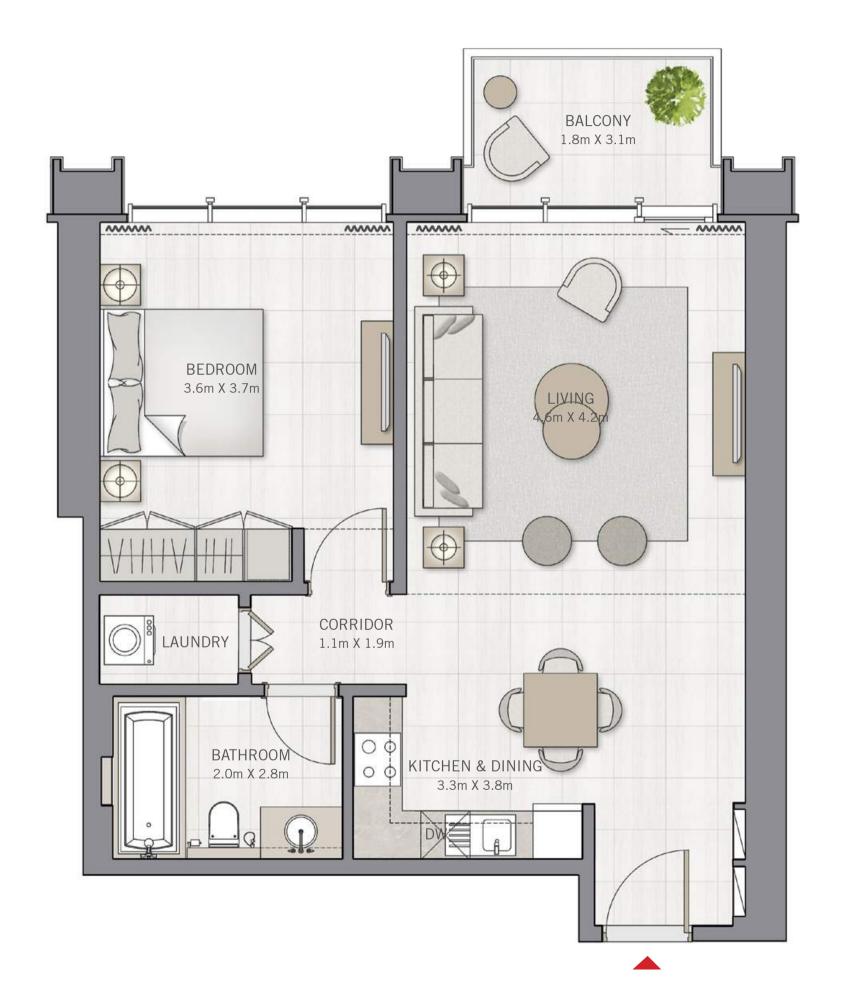

# $\overset{\text{THE}}{\mathbf{GRAND}}$

SECOND FLOOR

## 1 BEDROOM

UNIT 04 | LEVEL 02

| SUITE AREA   | 749.28 SQ.FT. | 69.61 SQ.M. |  |
|--------------|---------------|-------------|--|
| BALCONY AREA | 67.49 SQ.FT.  | 6.27 SQ.M.  |  |
| TOTAL AREA   | 816.77 SQ.FT. | 75.88 SQ.M. |  |