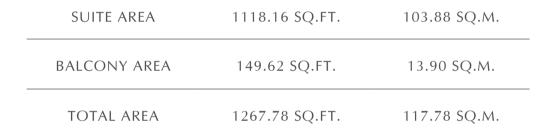

#### THE GRAND

FLOOR PLANS

## 2 BEDROOM

UNIT 07 | LEVEL 25-48

| SUITE AREA   | 1136.67 SQ.FT. | 105.60 SQ.M. |
|--------------|----------------|--------------|
| BALCONY AREA | 149.62 SQ.FT.  | 13.90 SQ.M.  |
| TOTAL AREA   | 1286.29 SQ.FT. | 119.50 SQ.M. |

FLOOR PLAN 1. All dimensions are in imperial and metric, and measured from finish to finish excluding construction tolerances. 2. All materials, dimensions, and drawings are approximate only. 3. Information is subject to change without notice, at developer's absolute discretion. 4. Actual area may vary from the stated area. 5. Drawings not to scale. 6. All images used are for illustrative purposes only and do not represent the actual size, features, specifications, fittings, and furnishings. 7. The developer reserves the right to make revisions / alterations, at it's absolute discretion, without any liability whatsoever.