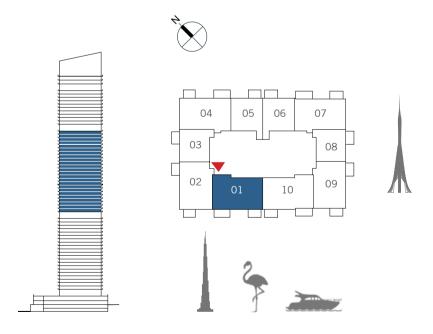

## 2 BEDROOM

UNIT 01 | LEVEL 3-23

FLOOR PLAN 1. All dimensions are in imperial and metric, and measured from finish to finish excluding construction tolerances. 2. All materials, dimensions, and drawings are approximate only. 3. Information is subject to change without notice, at developer's absolute discretion. 4. Actual area may vary from the stated area. 5. Drawings not to scale. 6. All images used are for illustrative purposes only and do not represent the actual size, features, specifications, fittings, and furnishings. 7. The developer reserves the right to make revisions / alterations, at it's absolute discretion, without any liability whatsoever.