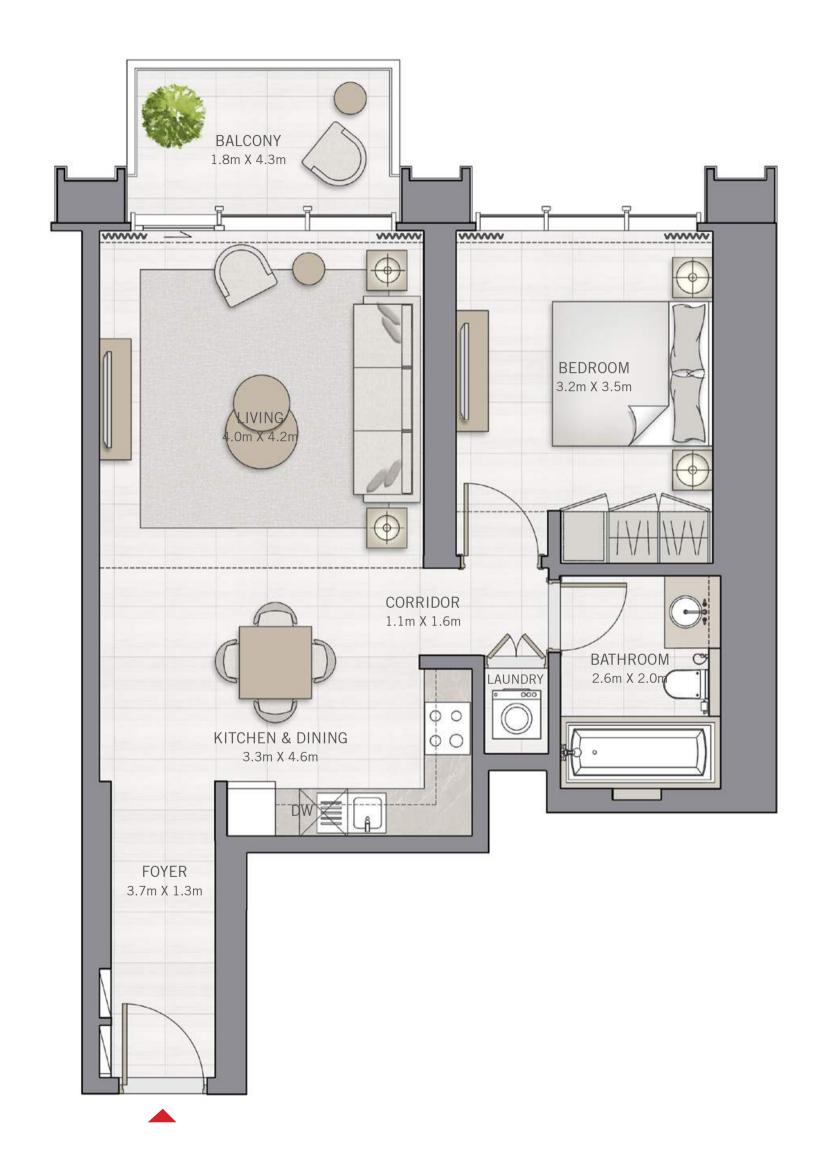

#### THE GRAND

FLOOR PLANS

## 2 BEDROOM

UNIT 07 | LEVEL 25-48

| SUITE AREA   | 1136.67 SQ.FT. | 105.60 SQ.M. |
|--------------|----------------|--------------|
| BALCONY AREA | 149.62 SQ.FT.  | 13.90 SQ.M.  |
| TOTAL AREA   | 1286.29 SQ.FT. | 119.50 SQ.M. |

FLOOR PLAN 1. All dimensions are in imperial and metric, and measured from finish to finish excluding construction tolerances. 2. All materials, dimensions, and drawings are approximate only. 3. Information is subject to change without notice, at developer's absolute discretion. 4. Actual area may vary from the stated area. 5. Drawings not to scale. 6. All images used are for illustrative purposes only and do not represent the actual size, features, specifications, fittings, and furnishings. 7. The developer reserves the right to make revisions / alterations, at it's absolute discretion, without any liability whatsoever.