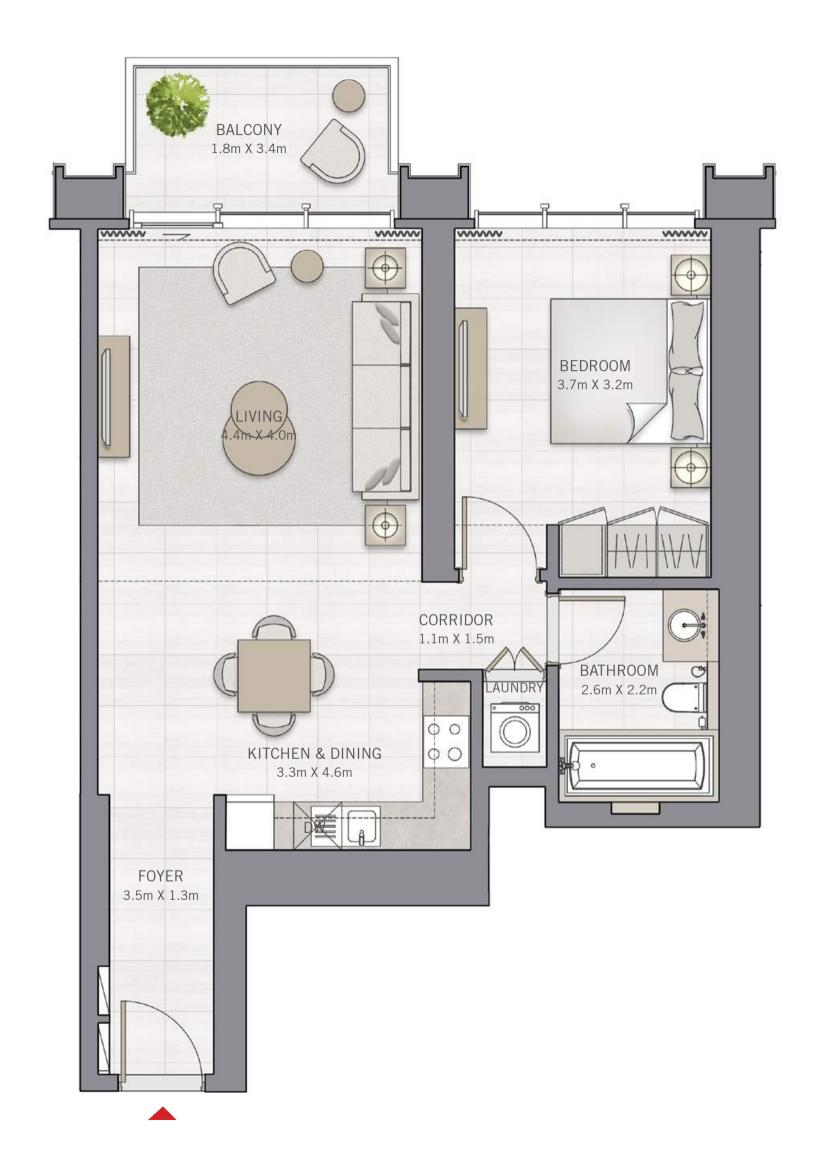

#### THE GRAND

FLOOR PLANS

## 1 BEDROOM

UNIT 06 | LEVEL 3-23

FLOOR PLAN 1. All dimensions are in imperial and metric, and measured from finish to finish excluding construction tolerances. 2. All materials, dimensions, and drawings are approximate only. 3. Information is subject to change without notice, at developer's absolute discretion. 4. Actual area may vary from the stated area. 5. Drawings not to scale. 6. All images used are for illustrative purposes only and do not represent the actual size, features, specifications, fittings, and furnishings. 7. The developer reserves the right to make revisions / alterations, at it's absolute discretion, without any liability whatsoever.