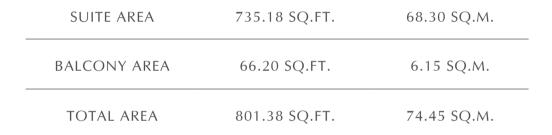

## 1 BEDROOM

UNIT 05 | LEVEL 3-23

FLOOR PLAN 1. All dimensions are in imperial and metric, and measured from finish to finish excluding construction tolerances. 2. All materials, dimensions, and drawings are approximate only. 3. Information is subject to change without notice, at developer's absolute discretion. 4. Actual area may vary from the stated area. 5. Drawings not to scale. 6. All images used are for illustrative purposes only and do not represent the actual size, features, specifications, fittings, and furnishings. 7. The developer reserves the right to make revisions / alterations, at it's absolute discretion, without any liability whatsoever.