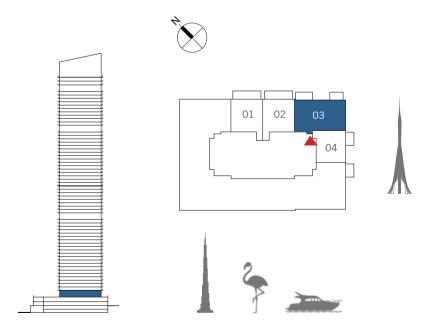

#### THE GRAND

SECOND FLOOR

## 2 BEDROOM

UNIT 03 | LEVEL 02

| SUITE AREA   | 1090.28 SQ.FT. | 101.29 SQ.M. |
|--------------|----------------|--------------|
| BALCONY AREA | 191.71 SQ.FT.  | 17.81 SQ.M.  |
| TOTAL AREA   | 1281.99 SQ.FT. | 119.10 SQ.M. |