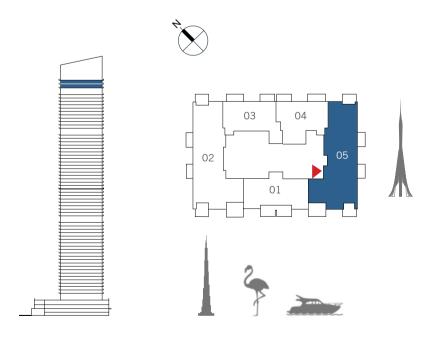

#### THE GRAND

FLOOR PLANS

## 1 BEDROOM

UNIT 05 | LEVEL 3-23

FLOOR PLAN 1. All dimensions are in imperial and metric, and measured from finish to finish excluding construction tolerances. 2. All materials, dimensions, and drawings are approximate only. 3. Information is subject to change without notice, at developer's absolute discretion. 4. Actual area may vary from the stated area. 5. Drawings not to scale. 6. All images used are for illustrative purposes only and do not represent the actual size, features, specifications, fittings, and furnishings. 7. The developer reserves the right to make revisions / alterations, at it's absolute discretion, without any liability whatsoever.