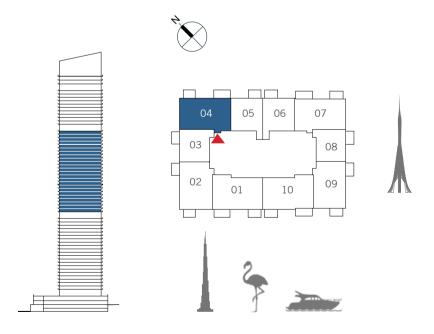

# $\overset{\text{THE}}{\mathbf{GRAND}}$

SECOND FLOOR

## 1 BEDROOM

UNIT 04 | LEVEL 02

| SUITE AREA   | 749.28 SQ.FT. | 69.61 SQ.M. |  |
|--------------|---------------|-------------|--|
| BALCONY AREA | 67.49 SQ.FT.  | 6.27 SQ.M.  |  |
| TOTAL AREA   | 816.77 SQ.FT. | 75.88 SQ.M. |  |