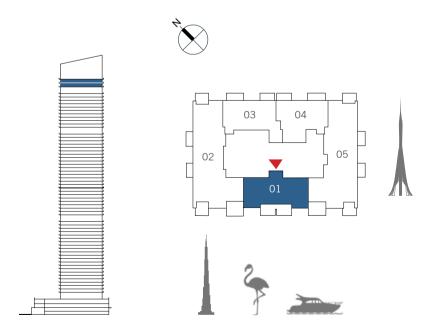

#### THE GRAND

FLOOR PLANS

## 2 BEDROOM

UNIT 01 | LEVEL 3-23

FLOOR PLAN 1. All dimensions are in imperial and metric, and measured from finish to finish excluding construction tolerances. 2. All materials, dimensions, and drawings are approximate only. 3. Information is subject to change without notice, at developer's absolute discretion. 4. Actual area may vary from the stated area. 5. Drawings not to scale. 6. All images used are for illustrative purposes only and do not represent the actual size, features, specifications, fittings, and furnishings. 7. The developer reserves the right to make revisions / alterations, at it's absolute discretion, without any liability whatsoever.