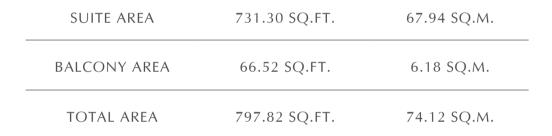

| 13.90 SQ.M.  |
| TOTAL AREA   | 1286.29 SQ.FT. | 119.50 SQ.M. |



FLOOR PLAN 1. All dimensions are in imperial and metric, and measured from finish to finish excluding construction tolerances. 2. All materials, dimensions, and drawings are approximate only. 3. Information is subject to change without notice, at developer's absolute discretion. 4. Actual area may vary from the stated area. 5. Drawings not to scale. 6. All images used are for illustrative purposes only and do not represent the actual size, features, specifications, fittings, and furnishings. 7. The developer reserves the right to make revisions / alterations, at it's absolute discretion, without any liability whatsoever.









# $\overset{\text{THE}}{\mathbf{GRAND}}$

FLOOR PLANS

## 1 BEDROOM

UNIT 08 | LEVEL 25-48











## $\overset{\text{THE}}{\mathbf{GRAND}}$

FLOOR PLANS

### 2 BEDROOM

UNIT 09 | LEVEL 25-48













#### THE GRAND

FLOOR PLANS

## 2 BEDROOM

UNIT 10 | LEVEL 25-48

| SUITE AREA   | 1167.56 SQ.FT. | 108.47 SQ.M. |
|--------------|----------------|--------------|
| BALCONY AREA | 150.16 SQ.FT.  | 13.95 SQ.M.  |
| TOTAL AREA   | 1317.72 SQ.FT. | 122.42 SQ.M. |



FLOOR PLAN 1. All dimensions are in imperial and metric, and measured from finish to finish excluding construction tolerances. 2. All materials, dimensions, and drawings are approximate only. 3. Information is subject to change without notice, at developer's absolute discretion. 4. Actual area may vary from the stated area. 5. Drawings not to scale. 6. All images used are for illustrative purposes only and do not re