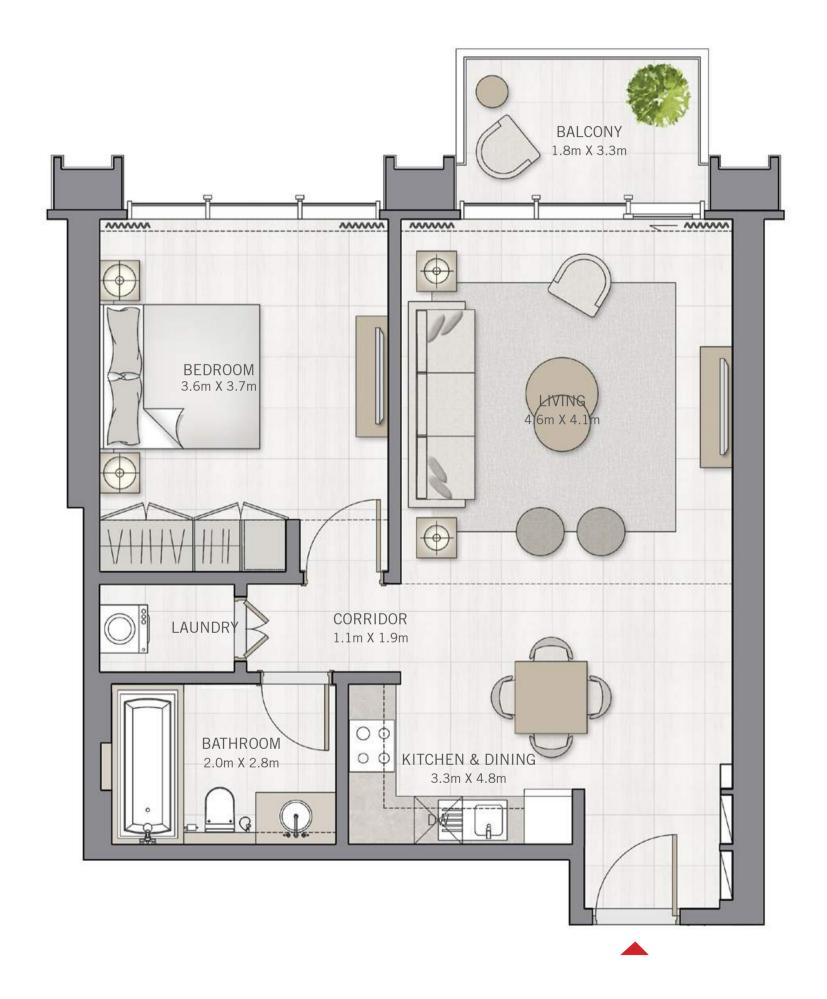

#### THE GRAND

SECOND FLOOR

## 2 BEDROOM

UNIT 03 | LEVEL 02

| SUITE AREA   | 1090.28 SQ.FT. | 101.29 SQ.M. |
|--------------|----------------|--------------|
| BALCONY AREA | 191.71 SQ.FT.  | 17.81 SQ.M.  |
| TOTAL AREA   | 1281.99 SQ.FT. | 119.10 SQ.M. |