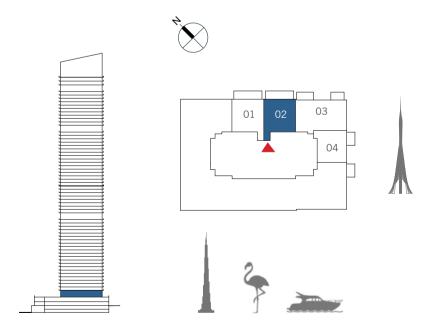

# $\overset{\text{THE}}{\mathbf{GRAND}}$

SECOND FLOOR

## 1 BEDROOM

UNIT 02 | LEVEL 02

| SUITE AREA   | 730.98 SQ.FT. | 67.91 SQ.M. |
|--------------|---------------|-------------|
| BALCONY AREA | 173.94 SQ.FT. | 16.16 SQ.M. |
| TOTAL AREA   | 904.92 SQ.FT. | 84.07 SQ.M. |