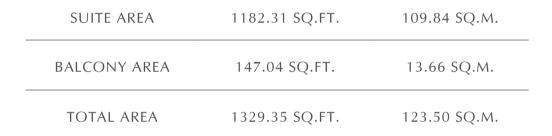

#### THE GRAND

FLOOR PLANS

## 2 BEDROOM

UNIT 10 | LEVEL 3-23

FLOOR PLAN 1. All dimensions are in imperial and metric, and measured from finish to finish excluding construction tolerances. 2. All materials, dimensions, and drawings are approximate only. 3. Information is subject to change without notice, at developer's absolute discretion. 4. Actual area may vary from the stated area. 5. Drawings not to scale. 6. All images used are for illustrative purposes only and do not represent the actual size, features, specifications, fittings, and furnishings. 7. The developer reserves the right to make revisions / alterations, at it's absolute discretion, without any liability whatsoever.