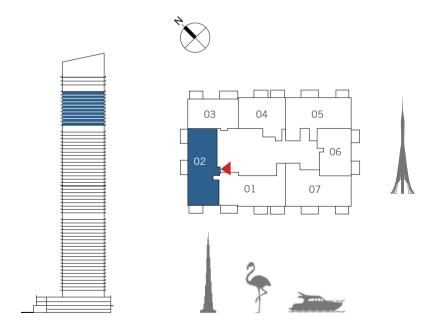

## 1 BEDROOM

UNIT 02 | LEVEL 02

| SUITE AREA   | 730.98 SQ.FT. | 67.91 SQ.M. |
|--------------|---------------|-------------|
| BALCONY AREA | 173.94 SQ.FT. | 16.16 SQ.M. |
| TOTAL AREA   | 904.92 SQ.FT. | 84.07 SQ.M. |