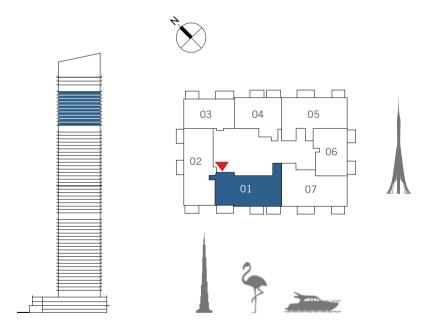

## 2 BEDROOM

UNIT 01 | LEVEL 3-23

FLOOR PLAN 1. All dimensions are in imperial and metric, and measured from finish to finish excluding construction tolerances. 2. All materials, dimensions, and drawings are approximate only. 3. Information is subject to change without notice, at developer's absolute discretion. 4. Actual area may vary from the stated area. 5. Drawings not to scale. 6. All images used are for illustrative purposes only and do not represent the actual size, features, specifications, fittings, and furnishings. 7. The developer reserves the right to make revisions / alterations, at it's absolute discretion, without any liability whatsoever.