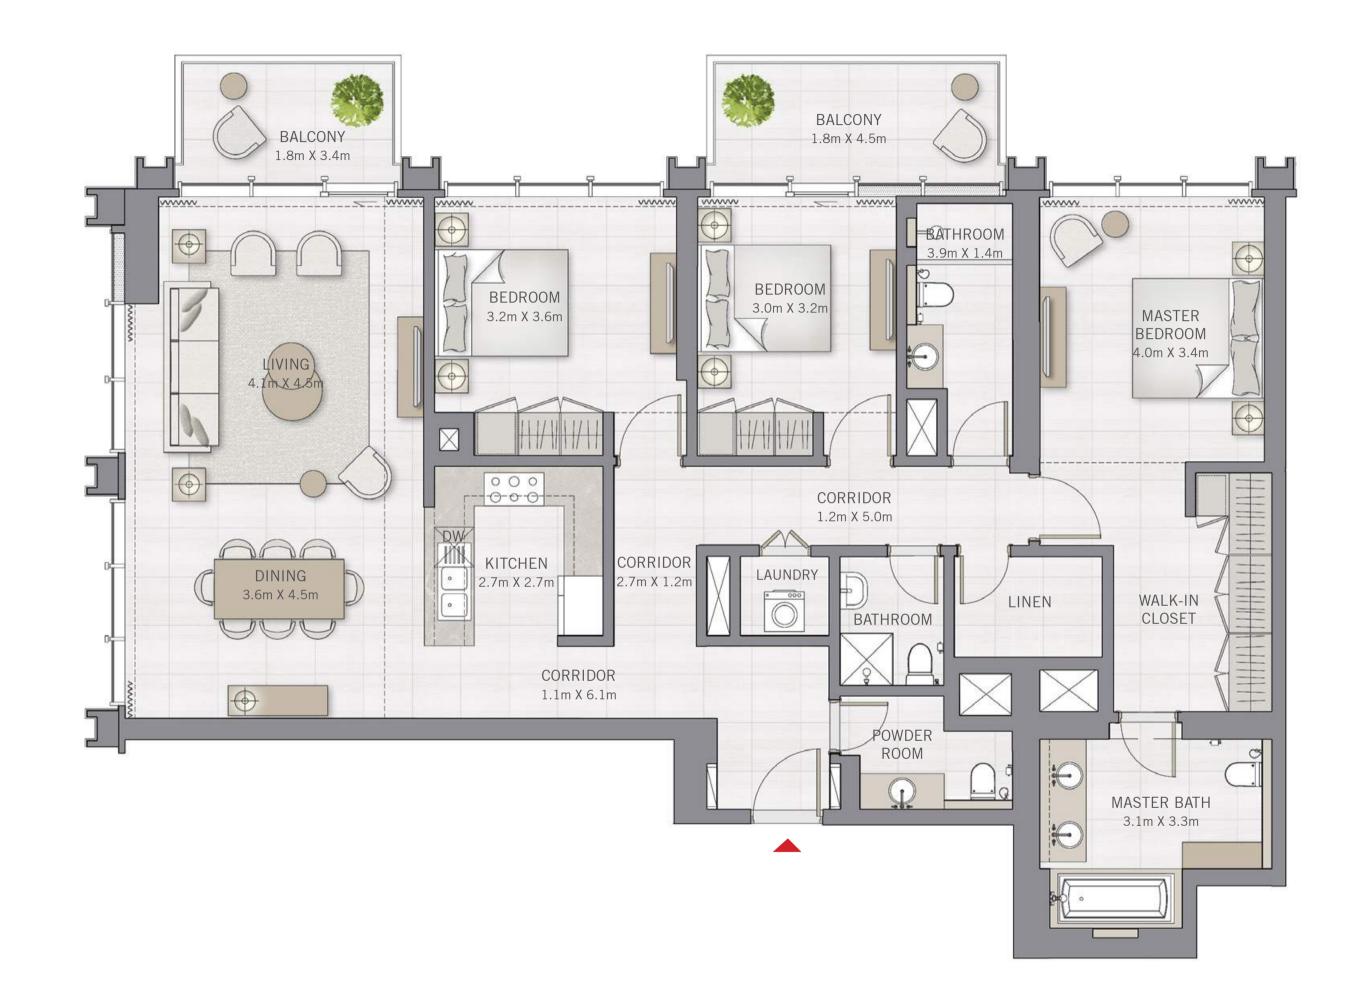

## 2 BEDROOM

UNIT 03 | LEVEL 02

| SUITE AREA   | 1090.28 SQ.FT. | 101.29 SQ.M. |
|--------------|----------------|--------------|
| BALCONY AREA | 191.71 SQ.FT.  | 17.81 SQ.M.  |
| TOTAL AREA   | 1281.99 SQ.FT. | 119.10 SQ.M. |