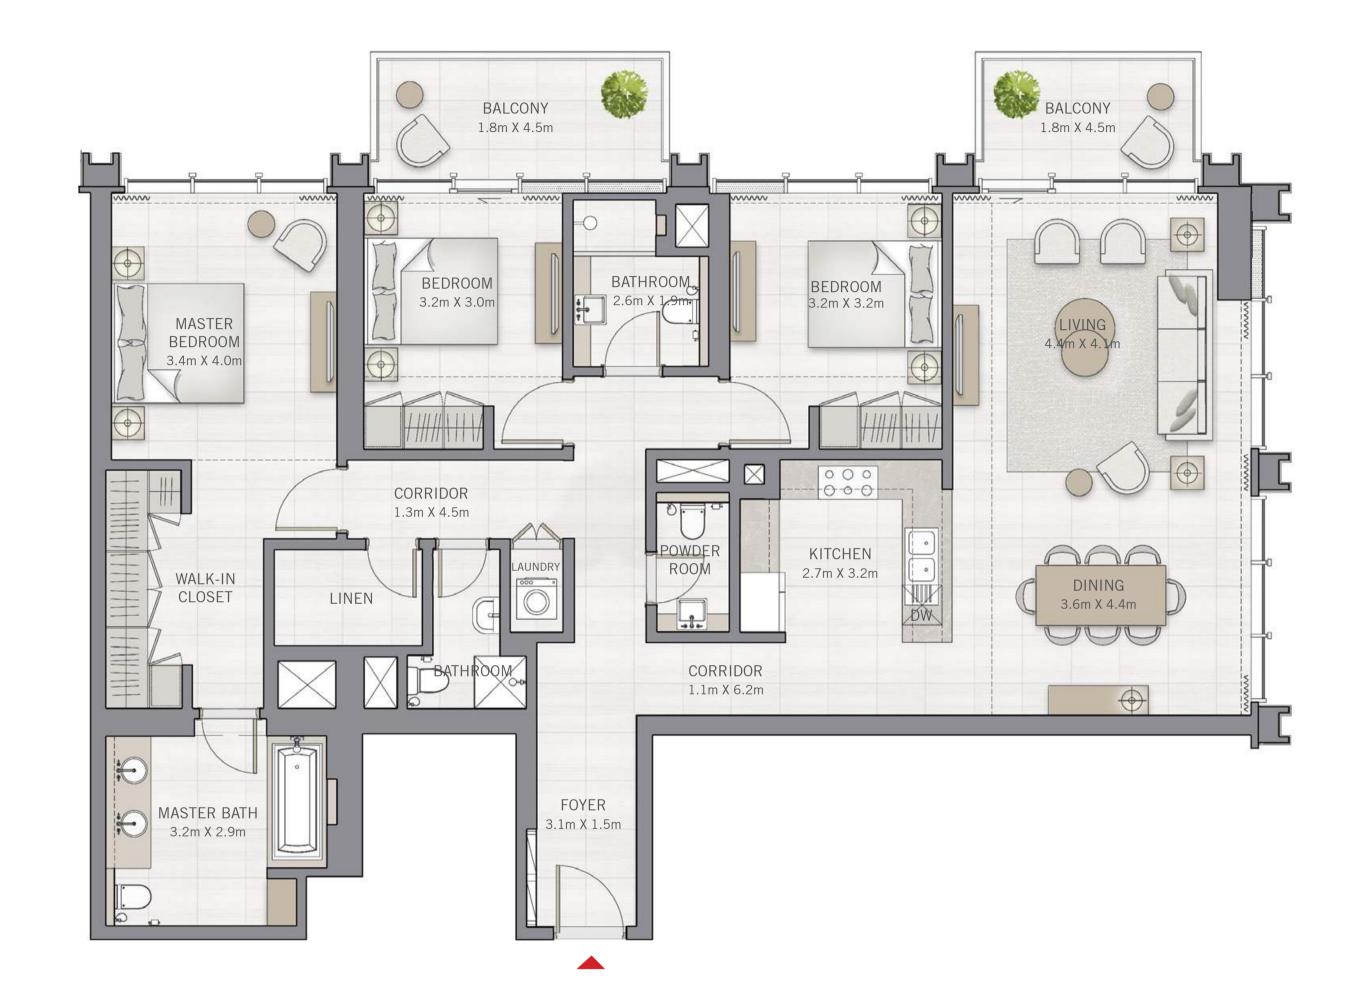

T. | 154.08 SQ.M. |
|--------------|----------------|--------------|
| BALCONY AREA | 152.63 SQ.FT.  | 14.18 SQ.M.  |
| TOTAL AREA   | 1811.13 SQ.FT. | 168.26 SQ.M. |



FLOOR PLAN 1. All dimensions are in imperial and metric, and measured from finish to finish excluding construction tolerances. 2. All materials, dimensions, and drawings are approximate only. 3. Information is subject to change without notice, at developer's absolute discretion. 4. Actual area may vary from the stated area. 5. Drawings not to scale. 6. All images used are for illustrative purposes only and do not represent the actual size, features, specifications, fittings, and furnishings. 7. The developer reserves the right to make revisions / alterations, at it's absolute discretion, without any liability whatsoever.







#### THE GRAND

FLOOR PLANS

## 2 BEDROOM

UNIT 06 | LEVEL 50-59











#### THE GRAND

FLOOR PLANS

### 3 BEDROOM

UNIT 07 | LEVEL 50-59













#### THE GRAND

PENTHOUSES

## 2 BEDROOM

UNIT 01 | LEVEL 61-62

| SUITE AREA   | 1422.02 SQ.FT. | 132.11 SQ.M. |
|--------------|----------------|--------------|
| BALCONY AREA | 239.71 SQ.FT.  | 22.27 SQ.M.  |
| TOTAL AREA   | 1661.73 SQ.FT. | 154.38 SQ.M. |









#### THE GRAND

PENTHOUSES

### 4 BEDROOM

UNIT 02 | LEVEL 61-62

| SUITE AREA   | 2627.79 SQ.FT. | 244.13 SQ.M. |
|--------------|----------------|--------------|
| BALCONY AREA | 531.52 SQ.FT.  | 49.38 SQ.M.  |
| TOTAL AREA   | 3159.31 SQ.FT. | 293.51 SQ.M. |









#### THE GRAND

PENTHOUSES

## 2 BEDROOM

UNIT 03 | LEVEL 61-62

| SUITE AREA   | 1295.65 SQ.FT. |