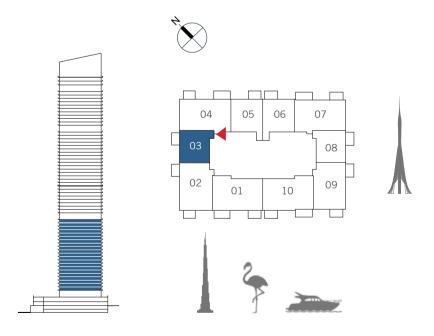

## 2 BEDROOM

UNIT 03 | LEVEL 02

| SUITE AREA   | 1090.28 SQ.FT. | 101.29 SQ.M. |
|--------------|----------------|--------------|
| BALCONY AREA | 191.71 SQ.FT.  | 17.81 SQ.M.  |
| TOTAL AREA   | 1281.99 SQ.FT. | 119.10 SQ.M. |