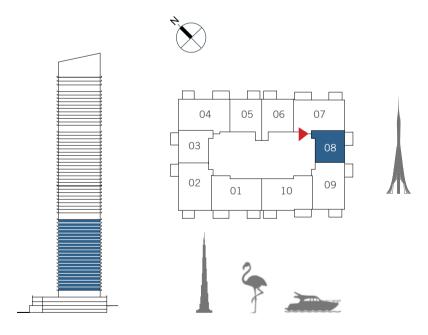

liability whatsoever.







#### THE GRAND

FLOOR PLANS

## 2 BEDROOM

UNIT 07 | LEVEL 3-23





FLOOR PLAN 1. All dimensions are in imperial and metric, and measured from finish to finish excluding construction tolerances. 2. All materials, dimensions, and drawings are approximate only. 3. Information is subject to change without notice, at developer's absolute discretion. 4. Actual area may vary from the stated area. 5. Drawings not to scale. 6. All images used are for illustrative purposes only and do not represent the actual size, features, specifications, fittings, and furnishings. 7. The developer reserves the right to make revisions / alterations, at it's absolute discretion, without any liability whatsoever.





#### THE GRAND

FLOOR PLANS

## 1 BEDROOM

UNIT 08 | LEVEL 3-23











## $\overset{\text{THE}}{\mathbf{GRAND}}$

FLOOR PLANS

## 2 BEDROOM

UNIT 09 | LEVEL 3-23













#### THE GRAND

FLOOR PLANS

## 2 BEDROOM

UNIT 10 | LEVEL 3-23





FLOOR PLAN 1. All dimensions are in imperial and metric, and measured from finish to finish excluding construction tolerances. 2. All materials, dimensions, and drawings are approximate only. 3. Information is subject to change without notice, at developer's absolute discretion. 4. Actual area may vary from the stated area. 5. Drawings not to scale. 6. All images used are for illustrative purposes only and do not represent the actual size, features, specifications, fittings, and furnishings. 7. The developer reserves the right to make revisions / alterations, at it's absolute discretion, without any liability wh