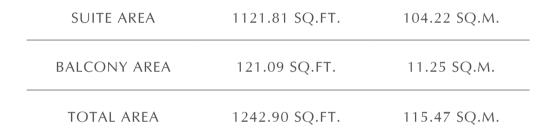

. | 75.88 SQ.M. |  |









#### THE GRAND

FLOOR PLANS

## 2 BEDROOM

UNIT 01 | LEVEL 3-23





FLOOR PLAN 1. All dimensions are in imperial and metric, and measured from finish to finish excluding construction tolerances. 2. All materials, dimensions, and drawings are approximate only. 3. Information is subject to change without notice, at developer's absolute discretion. 4. Actual area may vary from the stated area. 5. Drawings not to scale. 6. All images used are for illustrative purposes only and do not represent the actual size, features, specifications, fittings, and furnishings. 7. The developer reserves the right to make revisions / alterations, at it's absolute discretion, without any liability whatsoever.







#### THE GRAND

FLOOR PLANS

## 2 BEDROOM

UNIT 02 | LEVEL 3-23











## $\overset{\text{THE}}{\mathbf{GRAND}}$

FLOOR PLANS

## 1 BEDROOM

UNIT 03 | LEVEL 3-23











#### THE GRAND

FLOOR PLANS

## 2 BEDROOM

UNIT 04 | LEVEL 3-23

| SUITE AREA   | 1158.30 SQ.FT. | 107.61 SQ.M. |
|--------------|----------------|--------------|
| BALCONY AREA | 140.90 SQ.FT.  | 13.09 SQ.M.  |
| TOTAL AREA   | 1299.20 SQ.FT. | 120.70 SQ.M. |



FLOOR PLAN 1. All dimensions are in imperial and metric, and measured from finish to finish excluding construction tolerances. 2. All materials, dimensions, and drawings are approximate only. 3. Information is subject to change without notice, at developer's absolute discretion. 4. Actual area may vary from the stated area. 5. Drawings not to scale. 6. All images used are for illustrative purposes only and do not represe