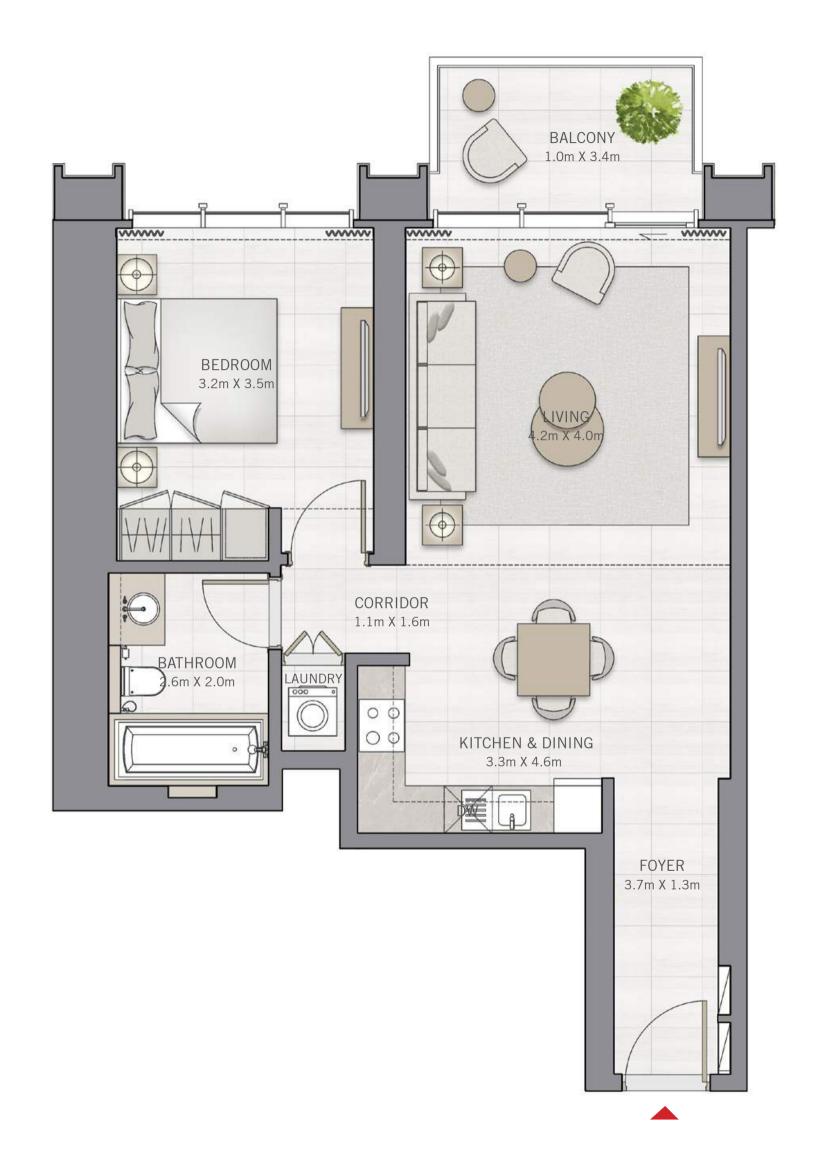

## 1 BEDROOM

UNIT 05 | LEVEL 3-23

FLOOR PLAN 1. All dimensions are in imperial and metric, and measured from finish to finish excluding construction tolerances. 2. All materials, dimensions, and drawings are approximate only. 3. Information is subject to change without notice, at developer's absolute discretion. 4. Actual area may vary from the stated area. 5. Drawings not to scale. 6. All images used are for illustrative purposes only and do not represent the actual size, features, specifications, fittings, and furnishings. 7. The developer reserves the right to make revisions / alterations, at it's absolute discretion, without any liability whatsoever.