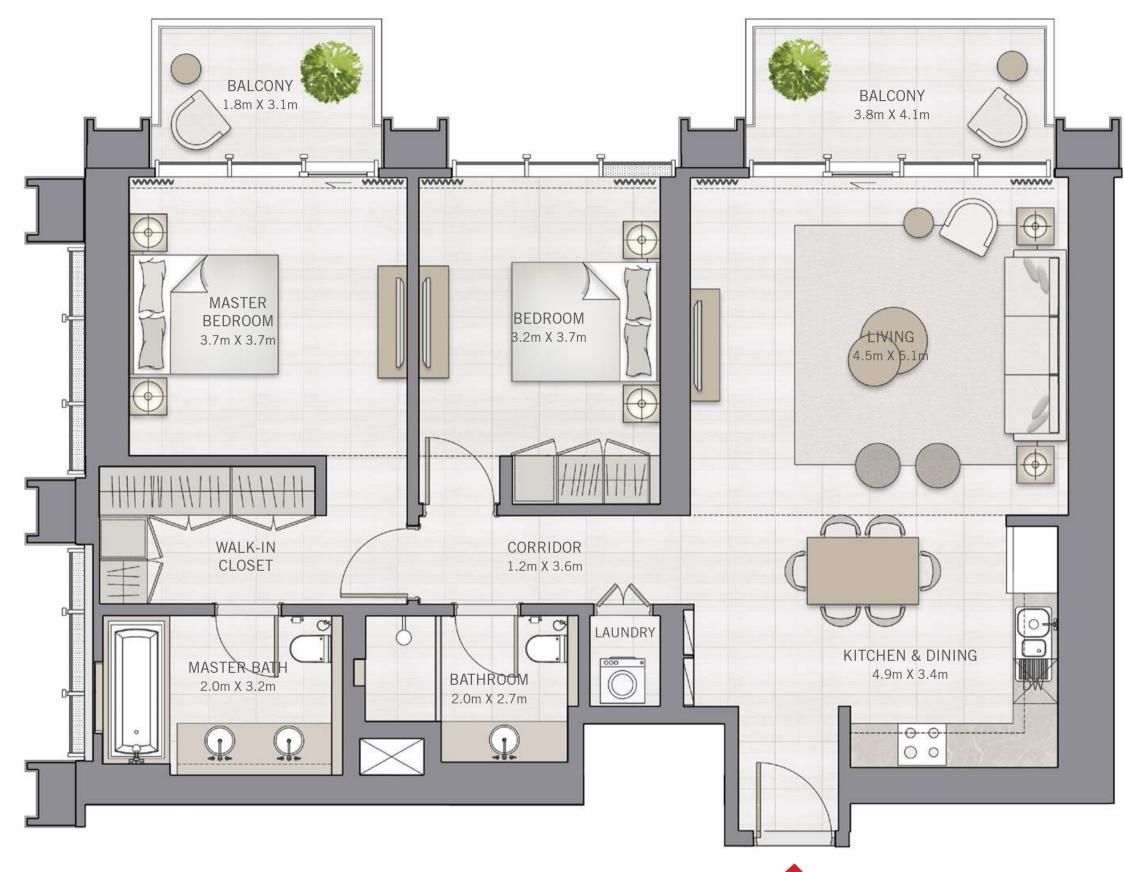

# $\overset{\text{THE}}{\mathbf{GRAND}}$

SECOND FLOOR

## 1 BEDROOM

UNIT 04 | LEVEL 02

| SUITE AREA   | 749.28 SQ.FT. | 69.61 SQ.M. |  |
|--------------|---------------|-------------|--|
| BALCONY AREA | 67.49 SQ.FT.  | 6.27 SQ.M.  |  |
| TOTAL AREA   | 816.77 SQ.FT. | 75.88 SQ.M. |  |