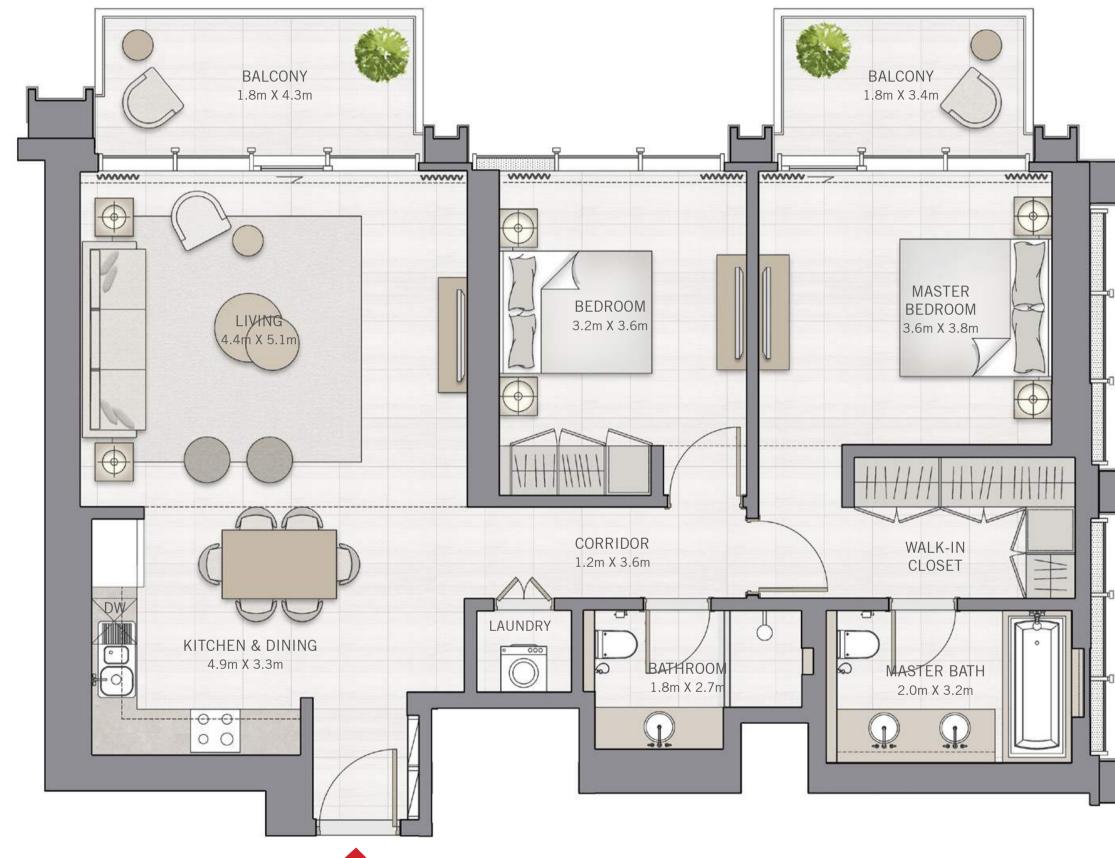

#### THE GRAND

FLOOR PLANS

## 2 BEDROOM

UNIT 07 | LEVEL 3-23

FLOOR PLAN 1. All dimensions are in imperial and metric, and measured from finish to finish excluding construction tolerances. 2. All materials, dimensions, and drawings are approximate only. 3. Information is subject to change without notice, at developer's absolute discretion. 4. Actual area may vary from the stated area. 5. Drawings not to scale. 6. All images used are for illustrative purposes only and do not represent the actual size, features, specifications, fittings, and furnishings. 7. The developer reserves the right to make revisions / alterations, at it's absolute discretion, without any liability whatsoever.