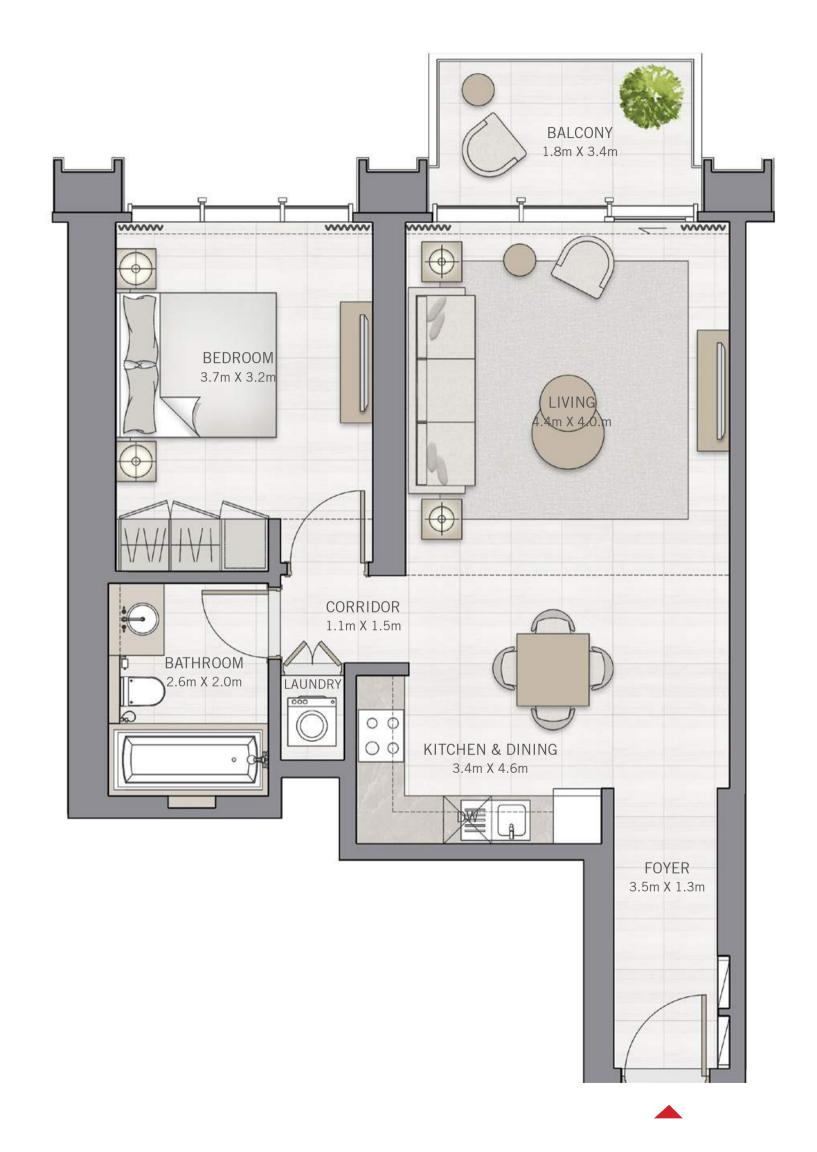

## 1 BEDROOM

UNIT 05 | LEVEL 3-23

FLOOR PLAN 1. All dimensions are in imperial and metric, and measured from finish to finish excluding construction tolerances. 2. All materials, dimensions, and drawings are approximate only. 3. Information is subject to change without notice, at developer's absolute discretion. 4. Actual area may vary from the stated area. 5. Drawings not to scale. 6. All images used are for illustrative purposes only and do not represent the actual size, features, specifications, fittings, and furnishings. 7. The developer reserves the right to make revisions / alterations, at it's absolute discretion, without any liability whatsoever.