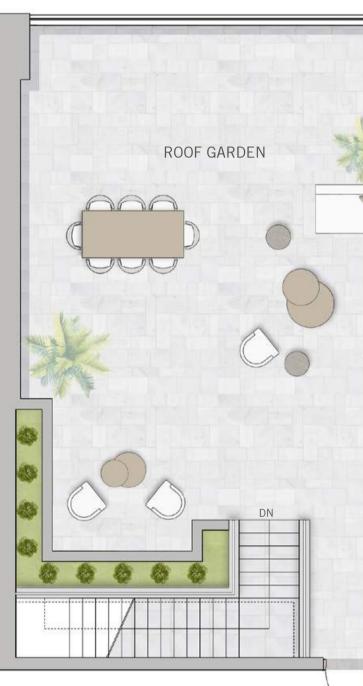

#### UNIT 01 | GROUND FLOOR & LEVEL 01-02

| SUITE AREA       | 1831.05 SQ.FT. | 170.11 SQ.M. |
|------------------|----------------|--------------|
| BALCONY AREA     | 374.26 SQ.FT.  | 34.77 SQ.M.  |
| ROOF GARDEN AREA | 940.66 SQ.FT.  | 87.39 SQ.M.  |
| TOTAL AREA       | 3145.97 SQ.FT. | 292.27 SQ.M. |

#### UNIT 02 | GROUND FLOOR & LEVEL 01-02

| SUITE AREA       | 1822.01 SQ.FT. | 169.27 SQ.M. |
|------------------|----------------|--------------|
| BALCONY AREA     | 517.85 SQ.FT.  | 48.11 SQ.M.  |
| ROOF GARDEN AREA | 969.72 SQ.FT.  | 90.09 SQ.M.  |
| TOTAL AREA       | 3309.58 SQ.FT. | 307.47 SQ.M. |

#### UNIT 03 | GROUND FLOOR & LEVEL 01-02

| SUITE AREA       | 1777.55 SQ.FT. | 165.14 SQ.M. |
|------------------|----------------|--------------|
| BALCONY AREA     | 494.28 SQ.FT.  | 45.92 SQ.M.  |
| ROOF GARDEN AREA | 1023.32 SQ.FT. | 95.07 SQ.M.  |
| TOTAL AREA       | 3295.15 SQ.FT. | 306.13 SQ.M. |