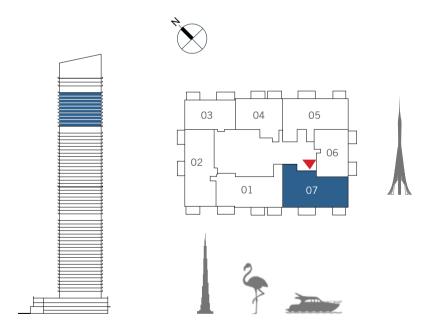

#### THE GRAND

FLOOR PLANS

## 2 BEDROOM

UNIT 07 | LEVEL 3-23

FLOOR PLAN 1. All dimensions are in imperial and metric, and measured from finish to finish excluding construction tolerances. 2. All materials, dimensions, and drawings are approximate only. 3. Information is subject to change without notice, at developer's absolute discretion. 4. Actual area may vary from the stated area. 5. Drawings not to scale. 6. All images used are for illustrative purposes only and do not represent the actual size, features, specifications, fittings, and furnishings. 7. The developer reserves the right to make revisions / alterations, at it's absolute discretion, without any liability whatsoever.