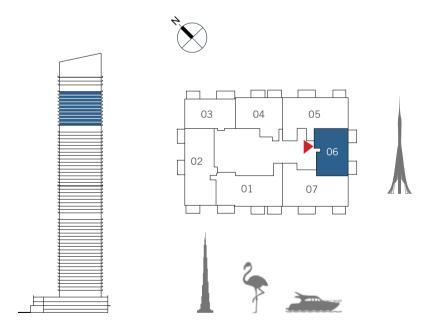

#### THE GRAND

FLOOR PLANS

## 1 BEDROOM

UNIT 06 | LEVEL 3-23

FLOOR PLAN 1. All dimensions are in imperial and metric, and measured from finish to finish excluding construction tolerances. 2. All materials, dimensions, and drawings are approximate only. 3. Information is subject to change without notice, at developer's absolute discretion. 4. Actual area may vary from the stated area. 5. Drawings not to scale. 6. All images used are for illustrative purposes only and do not represent the actual size, features, specifications, fittings, and furnishings. 7. The developer reserves the right to make revisions / alterations, at it's absolute discretion, without any liability whatsoever.