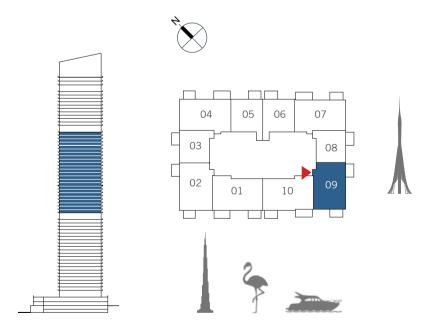

## $\overset{\text{THE}}{\mathbf{GRAND}}$

FLOOR PLANS

## 2 BEDROOM

UNIT 09 | LEVEL 3-23