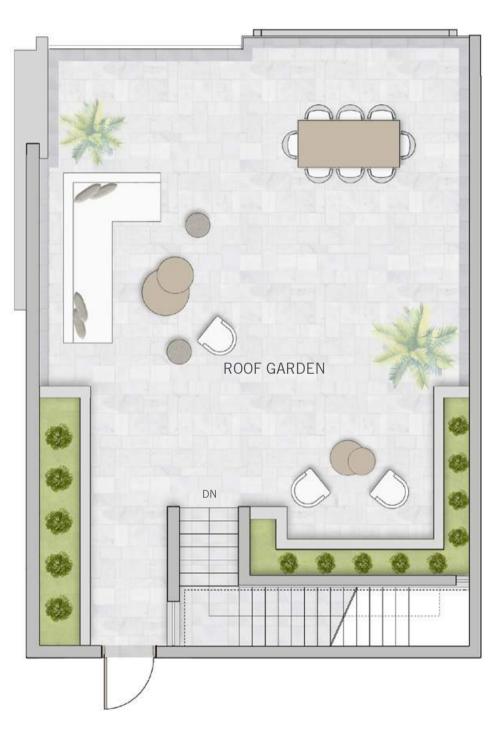

#### UNIT 01 | GROUND FLOOR & LEVEL 01-02

| SUITE AREA       | 1831.05 SQ.FT. | 170.11 SQ.M. |
|------------------|----------------|--------------|
| BALCONY AREA     | 374.26 SQ.FT.  | 34.77 SQ.M.  |
| ROOF GARDEN AREA | 940.66 SQ.FT.  | 87.39 SQ.M.  |
| TOTAL AREA       | 3145.97 SQ.FT. | 292.27 SQ.M. |

#### UNIT 02 | GROUND FLOOR & LEVEL 01-02

| SUITE AREA       | 1822.01 SQ.FT. | 169.27 SQ.M. |
|------------------|----------------|--------------|
| BALCONY AREA     | 517.85 SQ.FT.  | 48.11 SQ.M.  |
| ROOF GARDEN AREA | 969.72 SQ.FT.  | 90.09 SQ.M.  |
| TOTAL AREA       | 3309.58 SQ.FT. | 307.47 SQ.M. |

#### UNIT 03 | GROUND FLOOR & LEVEL 01-02

| SUITE AREA       | 1777.55 SQ.FT. | 165.14 SQ.M. |
|------------------|----------------|--------------|
| BALCONY AREA     | 494.28 SQ.FT.  | 45.92 SQ.M.  |
| ROOF GARDEN AREA | 1023.32 SQ.FT. | 95.07 SQ.M.  |
| TOTAL AREA       | 3295.15 SQ.FT. | 306.13 SQ.M. |