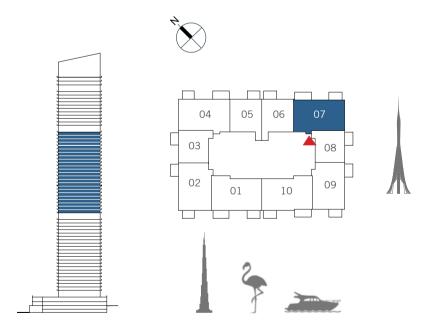

#### THE GRAND

FLOOR PLANS

## 2 BEDROOM

UNIT 07 | LEVEL 3-23

FLOOR PLAN 1. All dimensions are in imperial and metric, and measured from finish to finish excluding construction tolerances. 2. All materials, dimensions, and drawings are approximate only. 3. Information is subject to change without notice, at developer's absolute discretion. 4. Actual area may vary from the stated area. 5. Drawings not to scale. 6. All images used are for illustrative purposes only and do not represent the actual size, features, specifications, fittings, and furnishings. 7. The developer reserves the right to make revisions / alterations, at it's absolute discretion, without any liability whatsoever.