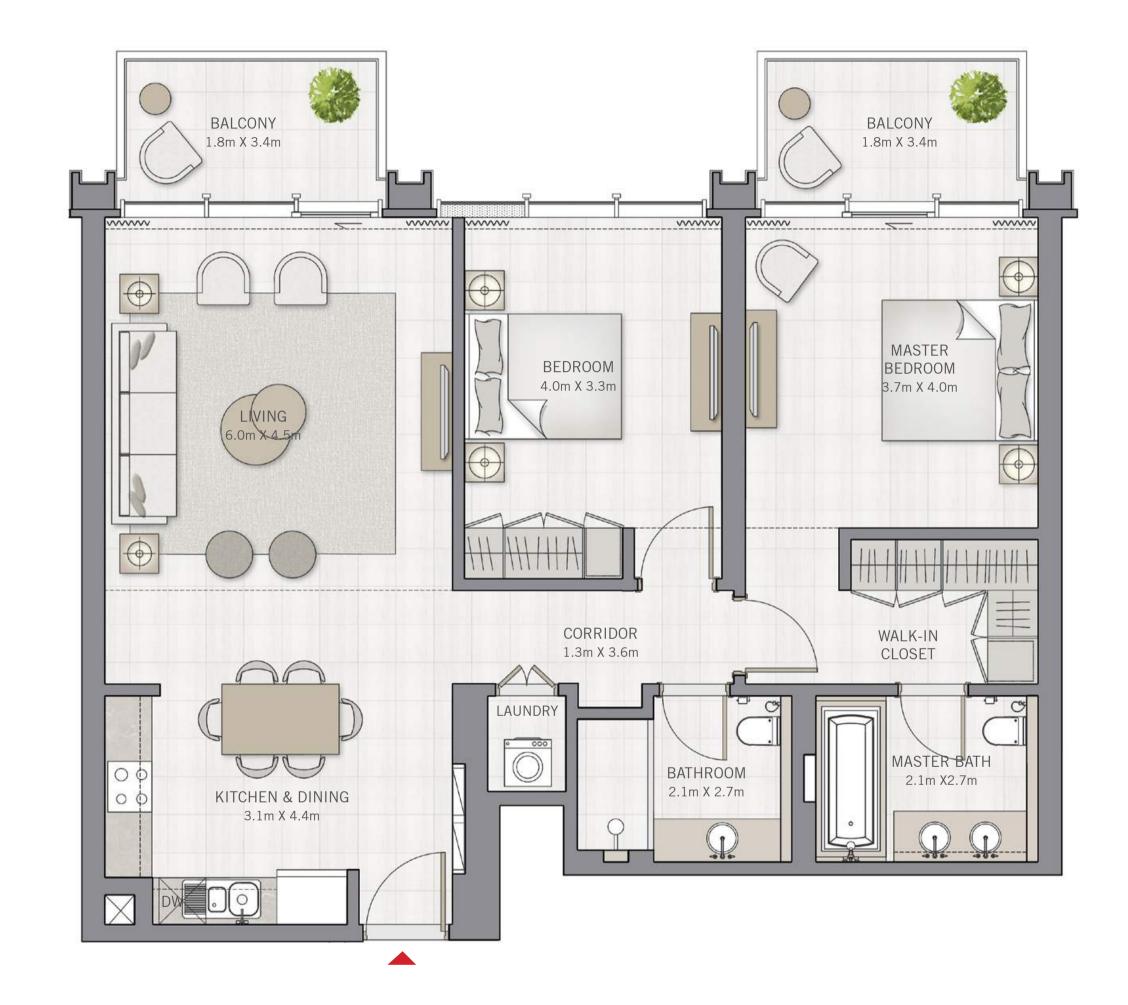

#### THE GRAND

FLOOR PLANS

## 1 BEDROOM

UNIT 06 | LEVEL 3-23

FLOOR PLAN 1. All dimensions are in imperial and metric, and measured from finish to finish excluding construction tolerances. 2. All materials, dimensions, and drawings are approximate only. 3. Information is subject to change without notice, at developer's absolute discretion. 4. Actual area may vary from the stated area. 5. Drawings not to scale. 6. All images used are for illustrative purposes only and do not represent the actual size, features, specifications, fittings, and furnishings. 7. The developer reserves the right to make revisions / alterations, at it's absolute discretion, without any liability whatsoever.