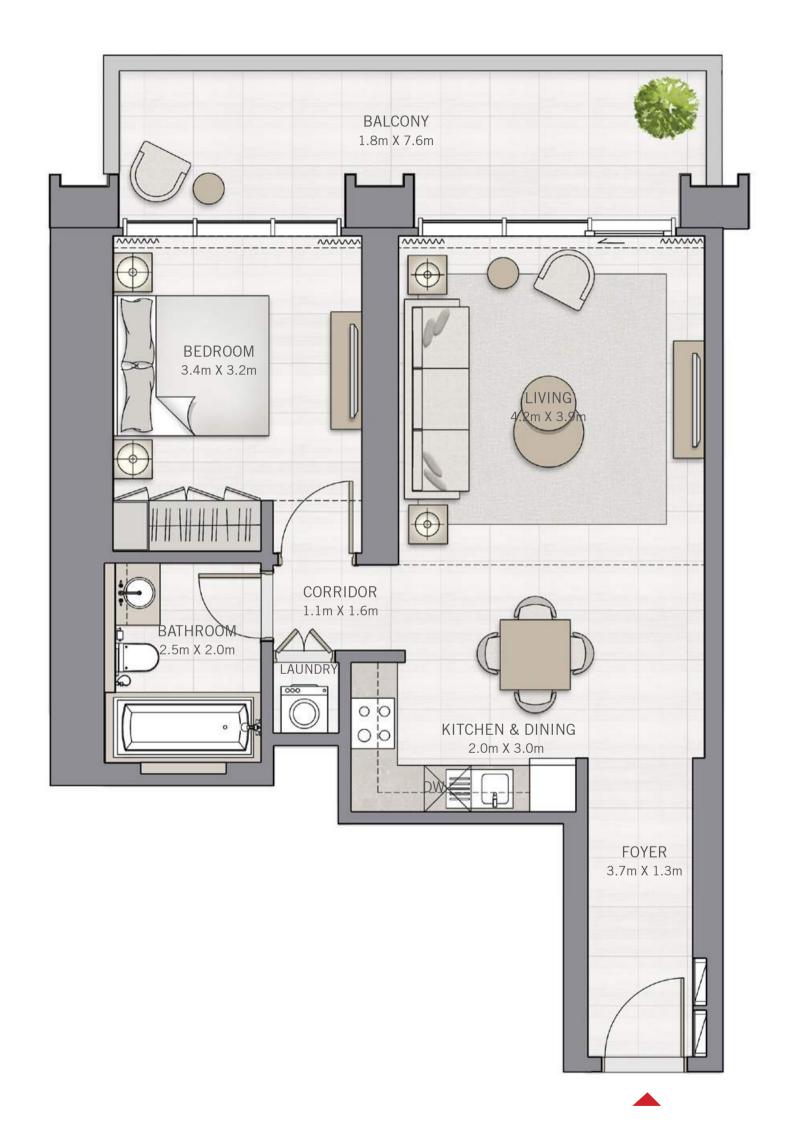

## 1 BEDROOM

UNIT 01 | LEVEL 02

| SUITE AREA   | 730.98 SQ.FT. | 67.91 SQ.M. |  |
|--------------|---------------|-------------|--|
| BALCONY AREA | 167.92 SQ.FT. | 15.60 SQ.M. |  |
| TOTAL AREA   | 898.90 SQ.FT. | 83.51 SQ.M. |  |