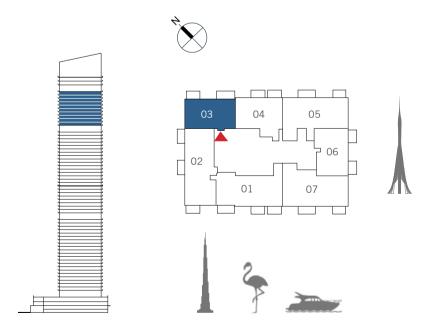

## 2 BEDROOM

UNIT 03 | LEVEL 02

| SUITE AREA   | 1090.28 SQ.FT. | 101.29 SQ.M. |
|--------------|----------------|--------------|
| BALCONY AREA | 191.71 SQ.FT.  | 17.81 SQ.M.  |
| TOTAL AREA   | 1281.99 SQ.FT. | 119.10 SQ.M. |