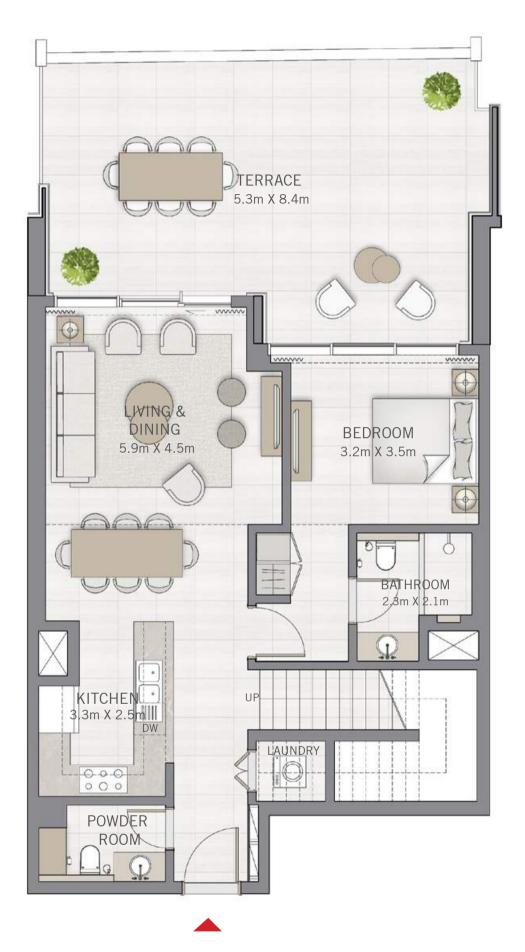

## 2 BEDROOM

UNIT 03 | LEVEL 02

| SUITE AREA   | 1090.28 SQ.FT. | 101.29 SQ.M. |
|--------------|----------------|--------------|
| BALCONY AREA | 191.71 SQ.FT.  | 17.81 SQ.M.  |
| TOTAL AREA   | 1281.99 SQ.FT. | 119.10 SQ.M. |