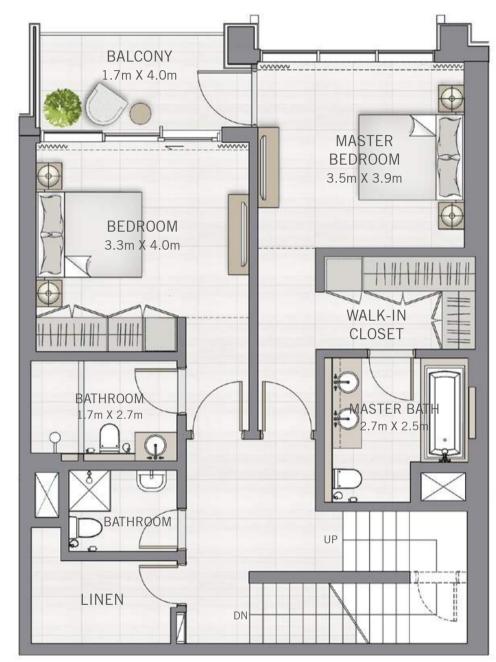

#### THE GRAND

#### TOWNHOUSES

### 3 BEDROOM

#### UNIT 01 | GROUND FLOOR & LEVEL 01-02

| SUITE AREA       | 1831.05 SQ.FT. | 170.11 SQ.M. |
|------------------|----------------|--------------|
| BALCONY AREA     | 374.26 SQ.FT.  | 34.77 SQ.M.  |
| ROOF GARDEN AREA | 940.66 SQ.FT.  | 87.39 SQ.M.  |
| TOTAL AREA       | 3145.97 SQ.FT. | 292.27 SQ.M. |