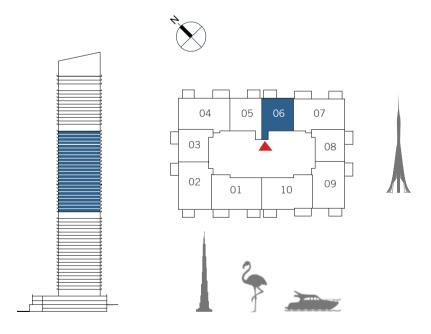

#### THE GRAND

FLOOR PLANS

## 1 BEDROOM

UNIT 06 | LEVEL 3-23

FLOOR PLAN 1. All dimensions are in imperial and metric, and measured from finish to finish excluding construction tolerances. 2. All materials, dimensions, and drawings are approximate only. 3. Information is subject to change without notice, at developer's absolute discretion. 4. Actual area may vary from the stated area. 5. Drawings not to scale. 6. All images used are for illustrative purposes only and do not represent the actual size, features, specifications, fittings, and furnishings. 7. The developer reserves the right to make revisions / alterations, at it's absolute discretion, without any liability whatsoever.