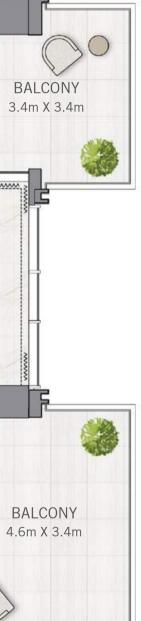

## 1 BEDROOM

UNIT 01 | LEVEL 02

| SUITE AREA   | 730.98 SQ.FT. | 67.91 SQ.M. |  |
|--------------|---------------|-------------|--|
| BALCONY AREA | 167.92 SQ.FT. | 15.60 SQ.M. |  |
| TOTAL AREA   | 898.90 SQ.FT. | 83.51 SQ.M. |  |