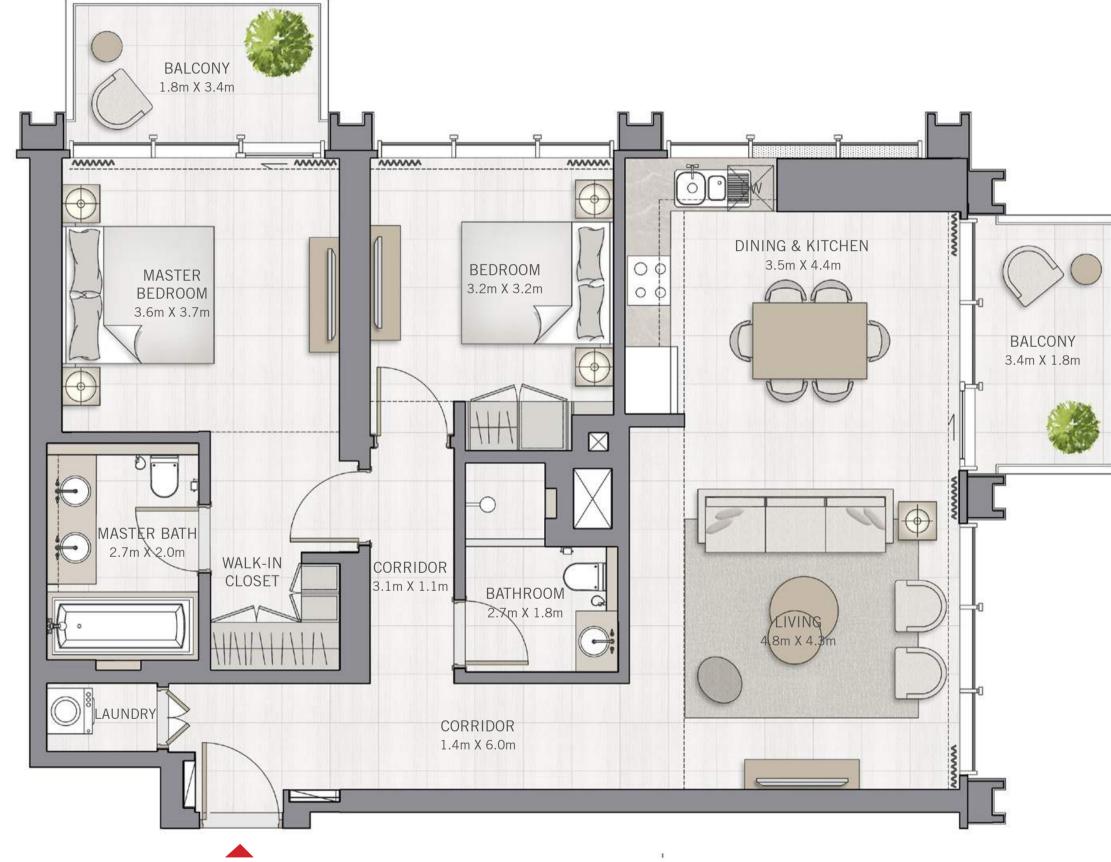

## $\overset{\text{THE}}{\mathbf{GRAND}}$

FLOOR PLANS

## 2 BEDROOM

UNIT 09 | LEVEL 3-23