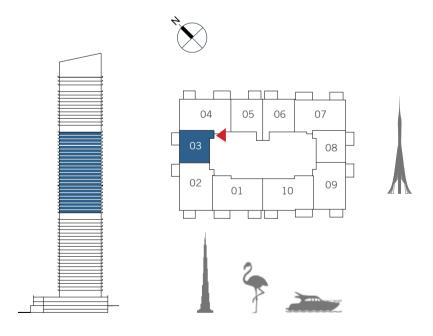

#### THE GRAND

SECOND FLOOR

## 2 BEDROOM

UNIT 03 | LEVEL 02

| SUITE AREA   | 1090.28 SQ.FT. | 101.29 SQ.M. |
|--------------|----------------|--------------|
| BALCONY AREA | 191.71 SQ.FT.  | 17.81 SQ.M.  |
| TOTAL AREA   | 1281.99 SQ.FT. | 119.10 SQ.M. |