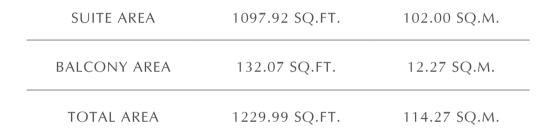

n imperial and metric, and measured from finish to finish excluding construction tolerances. 2. All materials, dimensions, and drawings are approximate only. 3. Information is subject to change without notice, at developer's absolute discretion. 4. Actual area may vary from the stated area. 5. Drawings not to scale. 6. All images used are for illustrative purposes only and do not represent the actual size, features, specifications, fittings, and furnishings. 7. The developer reserves the right to make revisions / alterations, at it's absolute discretion, without any liability whatsoever.









# $\overset{\text{THE}}{\mathbf{GRAND}}$

FLOOR PLANS

## 1 BEDROOM

UNIT 08 | LEVEL 25-48











## $\overset{\text{THE}}{\mathbf{GRAND}}$

FLOOR PLANS

### 2 BEDROOM

UNIT 09 | LEVEL 25-48













#### THE GRAND

FLOOR PLANS

## 2 BEDROOM

UNIT 10 | LEVEL 25-48

| SUITE AREA   | 1167.56 SQ.FT. | 108.47 SQ.M. |
|--------------|----------------|--------------|
| BALCONY AREA | 150.16 SQ.FT.  | 13.95 SQ.M.  |
| TOTAL AREA   | 1317.72 SQ.FT. | 122.42 SQ.M. |



FLOOR PLAN 1. All dimensions are in imperial and metric, and measured from finish to finish excluding construction tolerances. 2. All materials, dimensions, and drawings are approximate only. 3. Information is subject to change without notice, at developer's absolute discretion. 4. Actual area may vary from the stated area. 5. Drawings not to scale. 6. All images used are for illustrative purposes only and do not represent the actual size, features, specifications, fittings, and furnishings. 7. The developer reserves