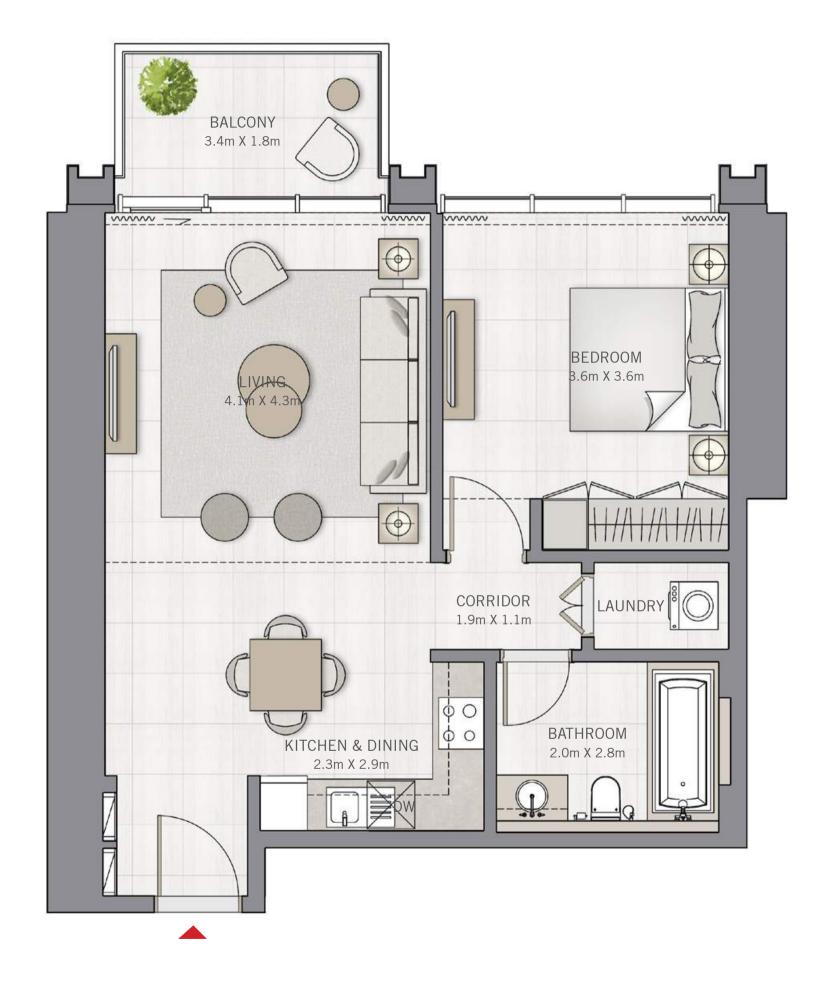

# $\overset{\text{THE}}{\mathbf{GRAND}}$

SECOND FLOOR

## 1 BEDROOM

UNIT 04 | LEVEL 02

| SUITE AREA   | 749.28 SQ.FT. | 69.61 SQ.M. |  |
|--------------|---------------|-------------|--|
| BALCONY AREA | 67.49 SQ.FT.  | 6.27 SQ.M.  |  |
| TOTAL AREA   | 816.77 SQ.FT. | 75.88 SQ.M. |  |