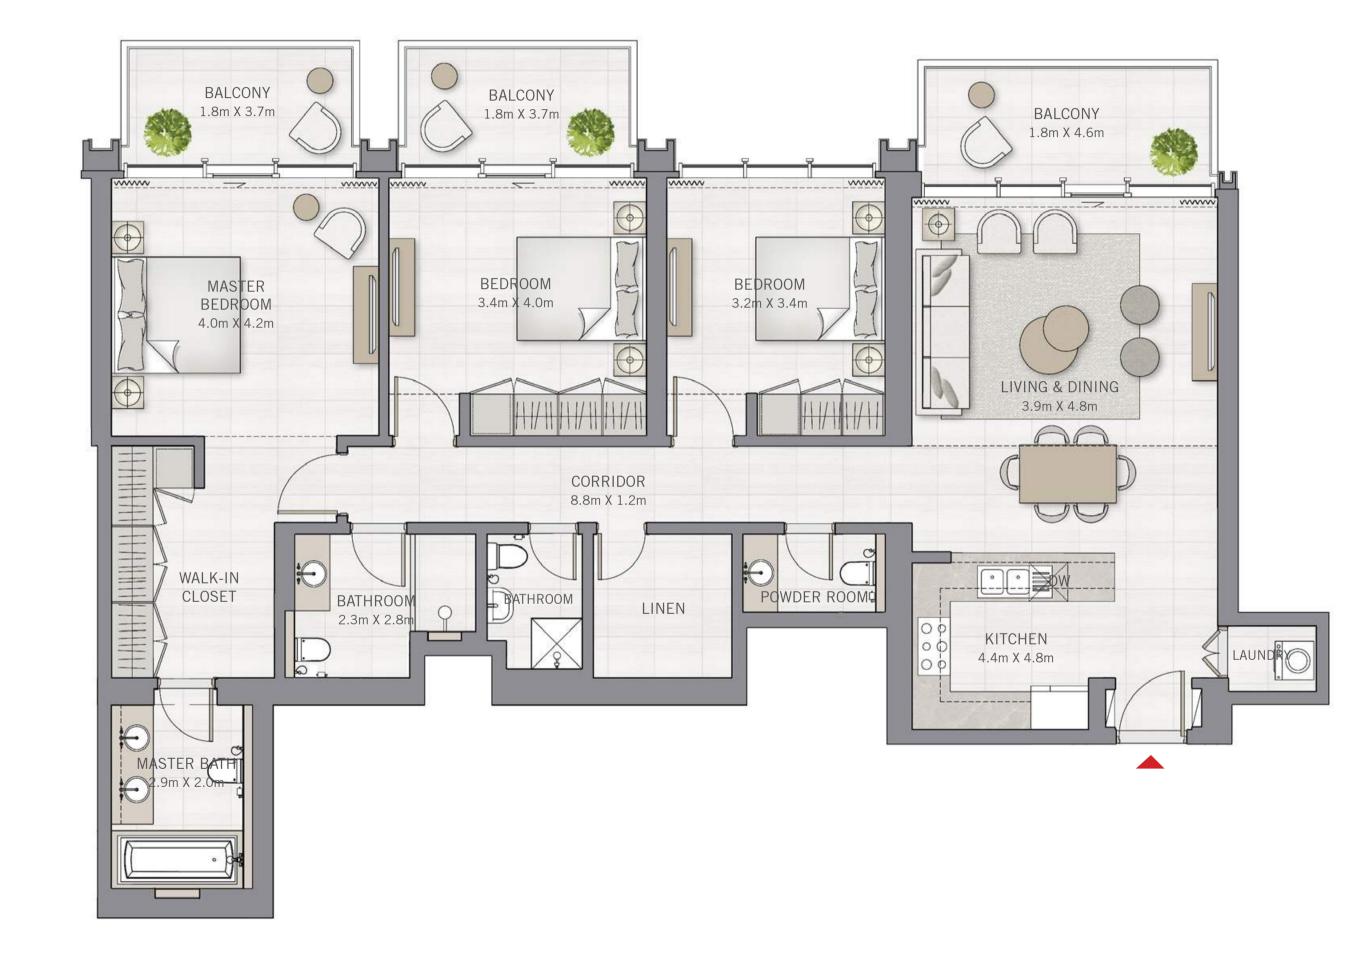

## 2 BEDROOM

UNIT 01 | LEVEL 3-23

FLOOR PLAN 1. All dimensions are in imperial and metric, and measured from finish to finish excluding construction tolerances. 2. All materials, dimensions, and drawings are approximate only. 3. Information is subject to change without notice, at developer's absolute discretion. 4. Actual area may vary from the stated area. 5. Drawings not to scale. 6. All images used are for illustrative purposes only and do not represent the actual size, features, specifications, fittings, and furnishings. 7. The developer reserves the right to make revisions / alterations, at it's absolute discretion, without any liability whatsoever.