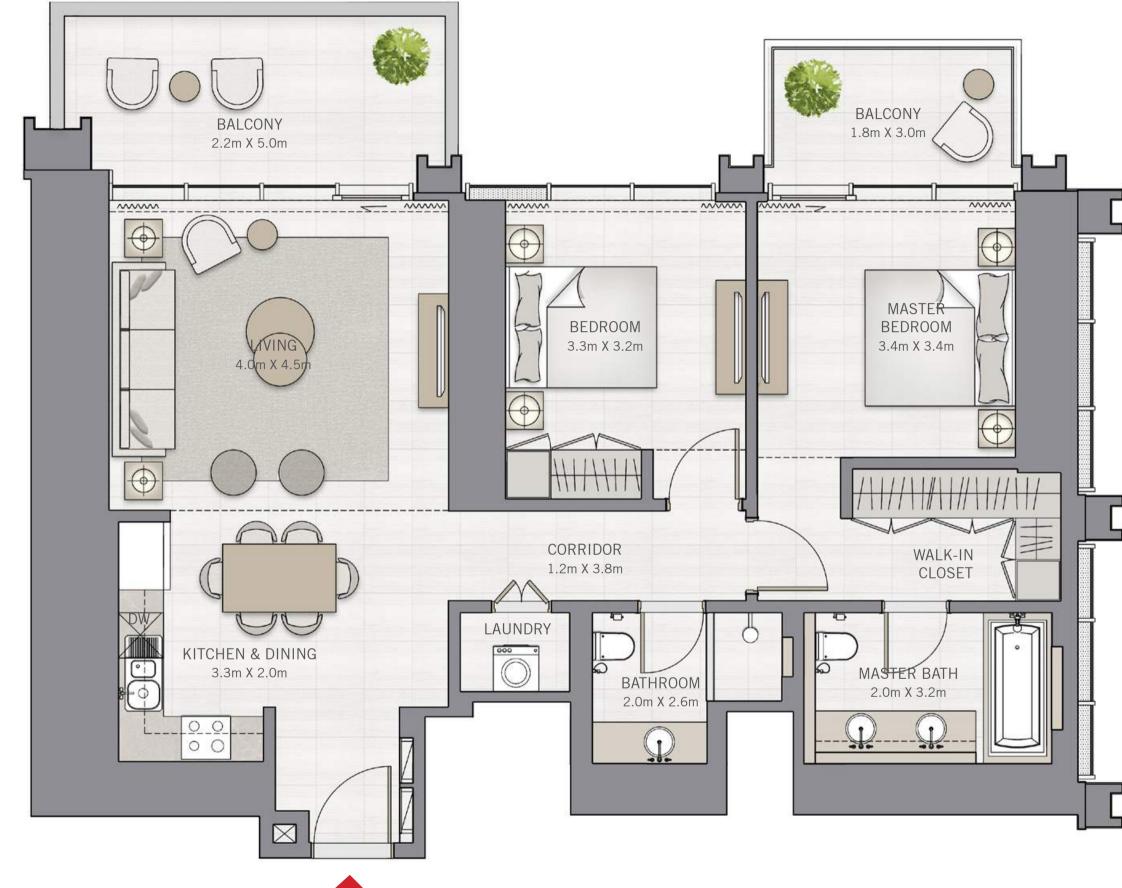

#### THE GRAND

SECOND FLOOR

## 2 BEDROOM

UNIT 03 | LEVEL 02

| SUITE AREA   | 1090.28 SQ.FT. | 101.29 SQ.M. |
|--------------|----------------|--------------|
| BALCONY AREA | 191.71 SQ.FT.  | 17.81 SQ.M.  |
| TOTAL AREA   | 1281.99 SQ.FT. | 119.10 SQ.M. |