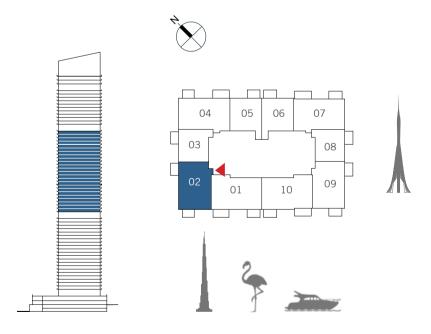

## 2 BEDROOM

UNIT 03 | LEVEL 02

| SUITE AREA   | 1090.28 SQ.FT. | 101.29 SQ.M. |
|--------------|----------------|--------------|
| BALCONY AREA | 191.71 SQ.FT.  | 17.81 SQ.M.  |
| TOTAL AREA   | 1281.99 SQ.FT. | 119.10 SQ.M. |