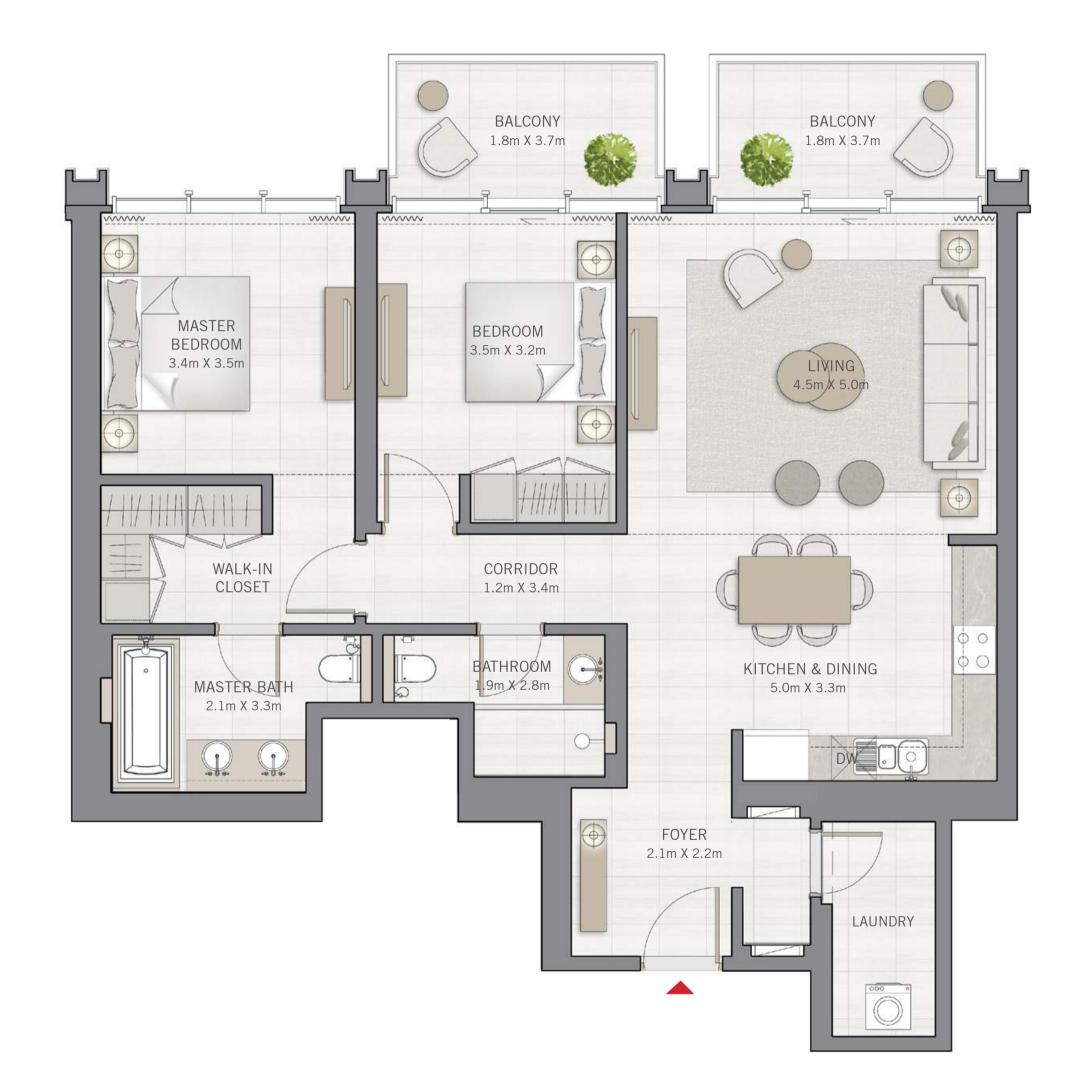

## 2 BEDROOM

UNIT 07 | LEVEL 3-23

FLOOR PLAN 1. All dimensions are in imperial and metric, and measured from finish to finish excluding construction tolerances. 2. All materials, dimensions, and drawings are approximate only. 3. Information is subject to change without notice, at developer's absolute discretion. 4. Actual area may vary from the stated area. 5. Drawings not to scale. 6. All images used are for illustrative purposes only and do not represent the actual size, features, specifications, fittings, and furnishings. 7. The developer reserves the right to make revisions / alterations, at it's absolute discretion, without any liability whatsoever.