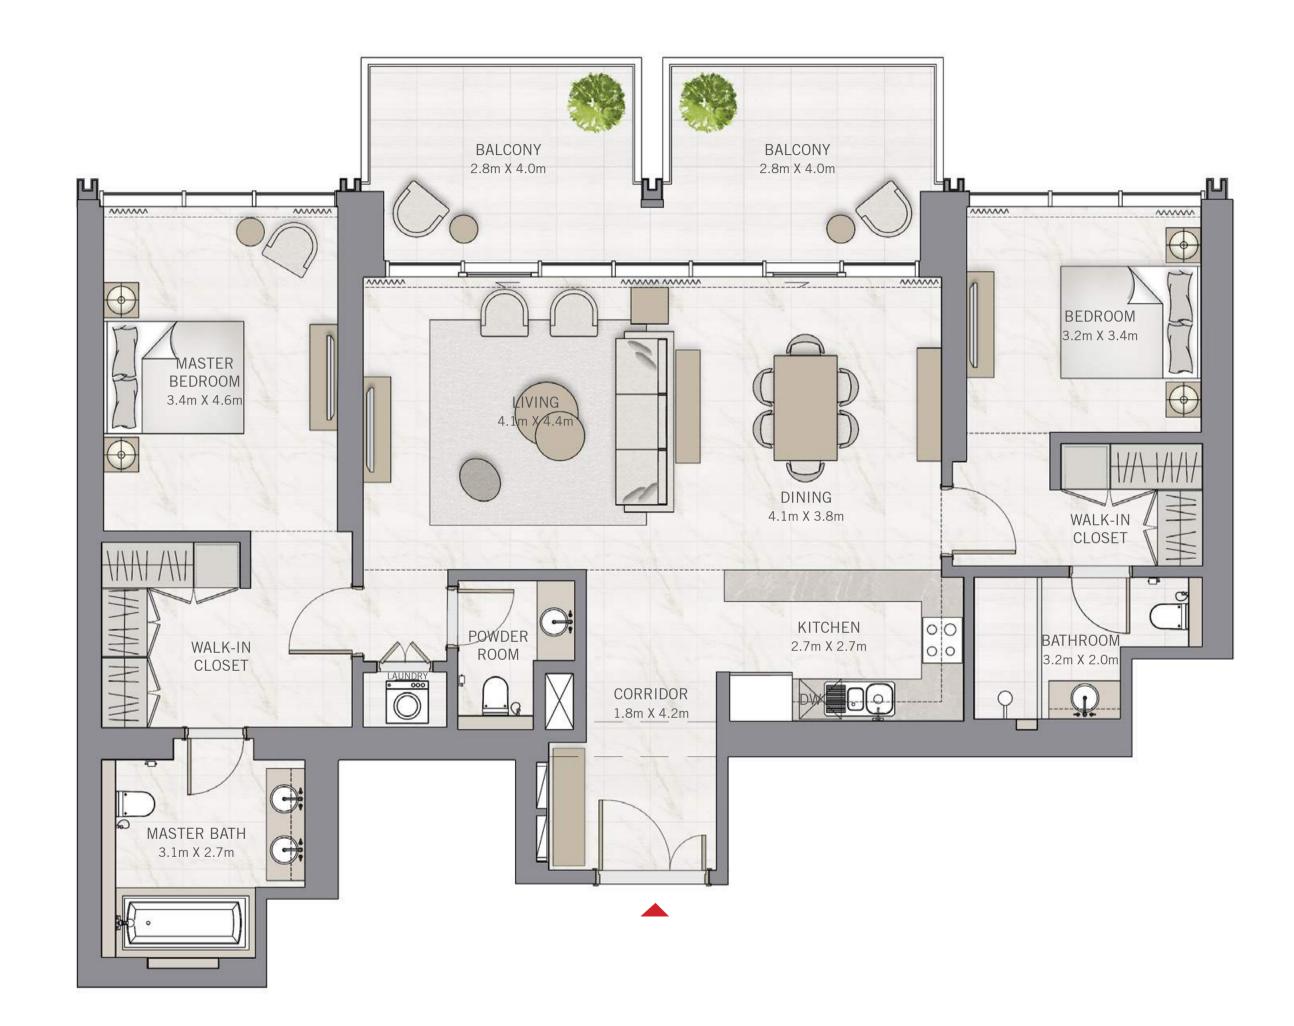

## 2 BEDROOM

UNIT 01 | LEVEL 3-23

FLOOR PLAN 1. All dimensions are in imperial and metric, and measured from finish to finish excluding construction tolerances. 2. All materials, dimensions, and drawings are approximate only. 3. Information is subject to change without notice, at developer's absolute discretion. 4. Actual area may vary from the stated area. 5. Drawings not to scale. 6. All images used are for illustrative purposes only and do not represent the actual size, features, specifications, fittings, and furnishings. 7. The developer reserves the right to make revisions / alterations, at it's absolute discretion, without any liability whatsoever.