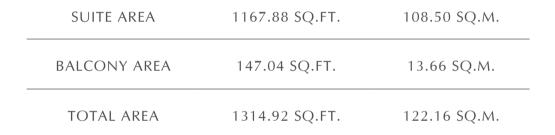

## 2 BEDROOM

UNIT 01 | LEVEL 3-23

FLOOR PLAN 1. All dimensions are in imperial and metric, and measured from finish to finish excluding construction tolerances. 2. All materials, dimensions, and drawings are approximate only. 3. Information is subject to change without notice, at developer's absolute discretion. 4. Actual area may vary from the stated area. 5. Drawings not to scale. 6. All images used are for illustrative purposes only and do not represent the actual size, features, specifications, fittings, and furnishings. 7. The developer reserves the right to make revisions / alterations, at it's absolute discretion, without any liability whatsoever.