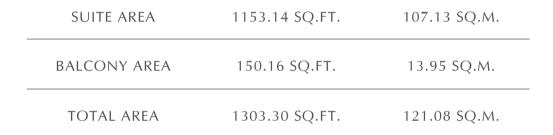

## 2 BEDROOM

UNIT 10 | LEVEL 25-48

| SUITE AREA   | 1167.56 SQ.FT. | 108.47 SQ.M. |
|--------------|----------------|--------------|
| BALCONY AREA | 150.16 SQ.FT.  | 13.95 SQ.M.  |
| TOTAL AREA   | 1317.72 SQ.FT. | 122.42 SQ.M. |