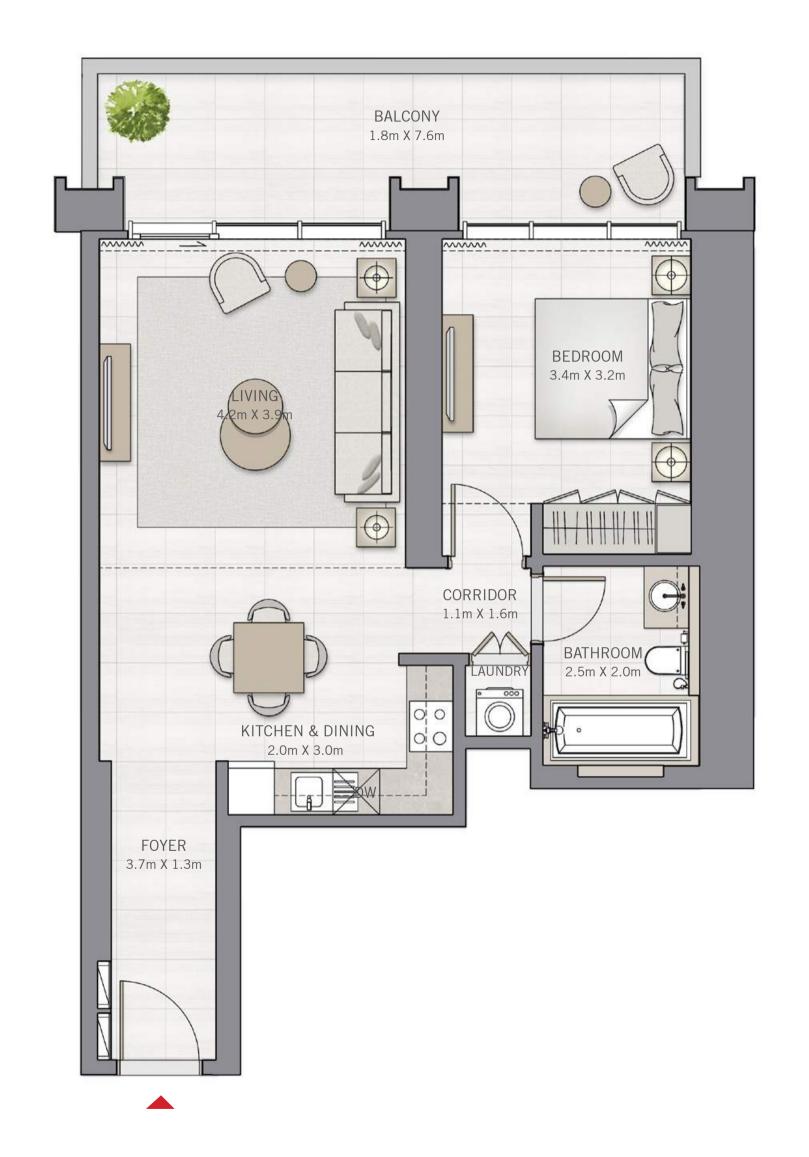

## 1 BEDROOM

UNIT 02 | LEVEL 02

| SUITE AREA   | 730.98 SQ.FT. | 67.91 SQ.M. |
|--------------|---------------|-------------|
| BALCONY AREA | 173.94 SQ.FT. | 16.16 SQ.M. |
| TOTAL AREA   | 904.92 SQ.FT. | 84.07 SQ.M. |