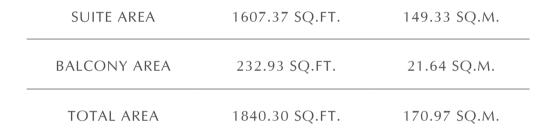

## 3 BEDROOM

UNIT 02 | LEVEL 50-59

| SUITE AREA   | 1692.95 SQ.FT. | 157.28 SQ.M. |
|--------------|----------------|--------------|
| BALCONY AREA | 214.85 SQ.FT.  | 19.96 SQ.M.  |
| TOTAL AREA   | 1907.80 SQ.FT. | 177.24 SQ.M. |