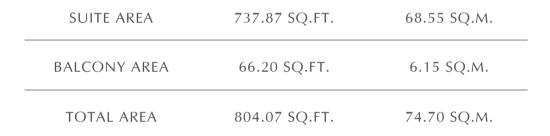

## 1 BEDROOM

UNIT 05 | LEVEL 3-23

FLOOR PLAN 1. All dimensions are in imperial and metric, and measured from finish to finish excluding construction tolerances. 2. All materials, dimensions, and drawings are approximate only. 3. Information is subject to change without notice, at developer's absolute discretion. 4. Actual area may vary from the stated area. 5. Drawings not to scale. 6. All images used are for illustrative purposes only and do not represent the actual size, features, specifications, fittings, and furnishings. 7. The developer reserves the right to make revisions / alterations, at it's absolute discretion, without any liability whatsoever.