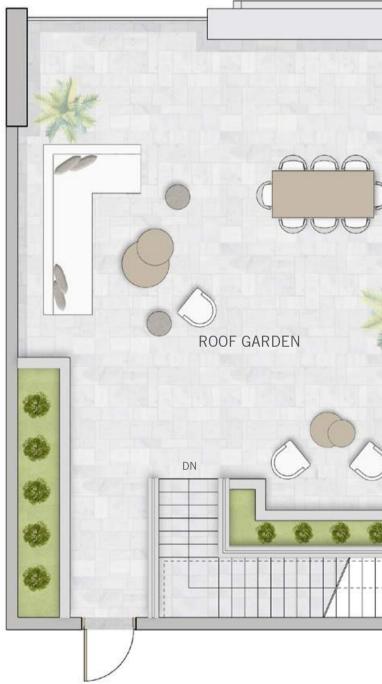

#### UNIT 01 | GROUND FLOOR & LEVEL 01-02

| SUITE AREA       | 1831.05 SQ.FT. | 170.11 SQ.M. |
|------------------|----------------|--------------|
| BALCONY AREA     | 374.26 SQ.FT.  | 34.77 SQ.M.  |
| ROOF GARDEN AREA | 940.66 SQ.FT.  | 87.39 SQ.M.  |
| TOTAL AREA       | 3145.97 SQ.FT. | 292.27 SQ.M. |

#### UNIT 02 | GROUND FLOOR & LEVEL 01-02

| SUITE AREA       | 1822.01 SQ.FT. | 169.27 SQ.M. |
|------------------|----------------|--------------|
| BALCONY AREA     | 517.85 SQ.FT.  | 48.11 SQ.M.  |
| ROOF GARDEN AREA | 969.72 SQ.FT.  | 90.09 SQ.M.  |
| TOTAL AREA       | 3309.58 SQ.FT. | 307.47 SQ.M. |

#### UNIT 03 | GROUND FLOOR & LEVEL 01-02

| SUITE AREA       | 1777.55 SQ.FT. | 165.14 SQ.M. |
|------------------|----------------|--------------|
| BALCONY AREA     | 494.28 SQ.FT.  | 45.92 SQ.M.  |
| ROOF GARDEN AREA | 1023.32 SQ.FT. | 95.07 SQ.M.  |
| TOTAL AREA       | 3295.15 SQ.FT. | 306.13 SQ.M. |