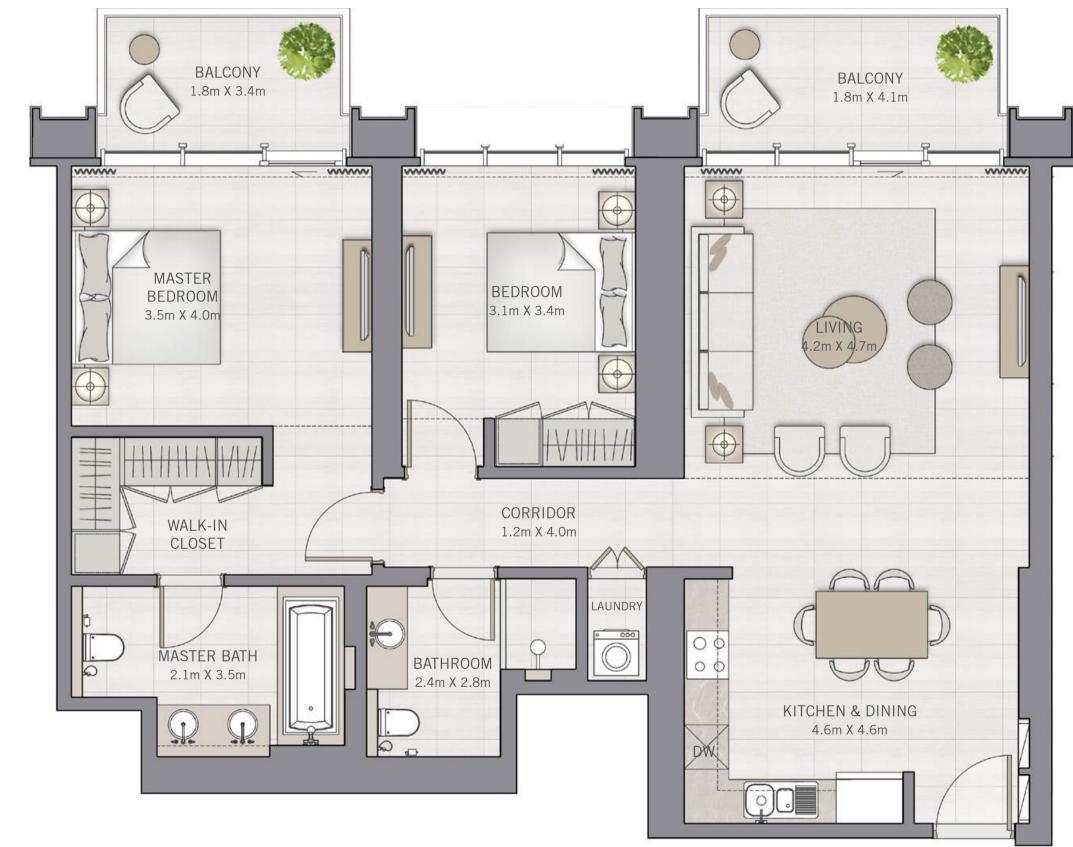

## 2 BEDROOM

UNIT 03 | LEVEL 02

| SUITE AREA   | 1090.28 SQ.FT. | 101.29 SQ.M. |
|--------------|----------------|--------------|
| BALCONY AREA | 191.71 SQ.FT.  | 17.81 SQ.M.  |
| TOTAL AREA   | 1281.99 SQ.FT. | 119.10 SQ.M. |