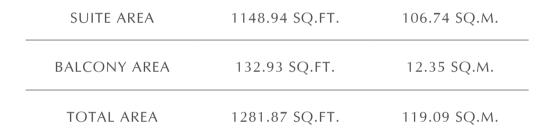

## 2 BEDROOM

UNIT 03 | LEVEL 02

| SUITE AREA   | 1090.28 SQ.FT. | 101.29 SQ.M. |
|--------------|----------------|--------------|
| BALCONY AREA | 191.71 SQ.FT.  | 17.81 SQ.M.  |
| TOTAL AREA   | 1281.99 SQ.FT. | 119.10 SQ.M. |