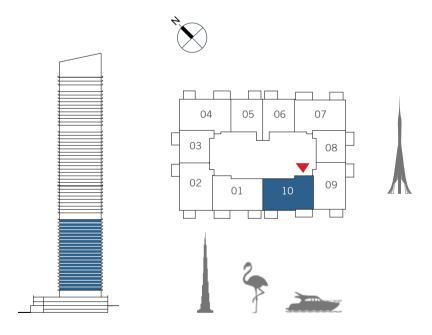

#### THE GRAND

FLOOR PLANS

## 2 BEDROOM

UNIT 10 | LEVEL 3-23

FLOOR PLAN 1. All dimensions are in imperial and metric, and measured from finish to finish excluding construction tolerances. 2. All materials, dimensions, and drawings are approximate only. 3. Information is subject to change without notice, at developer's absolute discretion. 4. Actual area may vary from the stated area. 5. Drawings not to scale. 6. All images used are for illustrative purposes only and do not represent the actual size, features, specifications, fittings, and furnishings. 7. The developer reserves the right to make revisions / alterations, at it's absolute discretion, without any liability whatsoever.