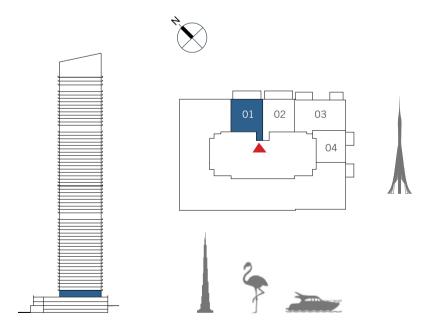

# $\overset{\text{THE}}{\mathbf{GRAND}}$

SECOND FLOOR

## 1 BEDROOM

UNIT 01 | LEVEL 02

| SUITE AREA   | 730.98 SQ.FT. | 67.91 SQ.M. |  |
|--------------|---------------|-------------|--|
| BALCONY AREA | 167.92 SQ.FT. | 15.60 SQ.M. |  |
| TOTAL AREA   | 898.90 SQ.FT. | 83.51 SQ.M. |  |