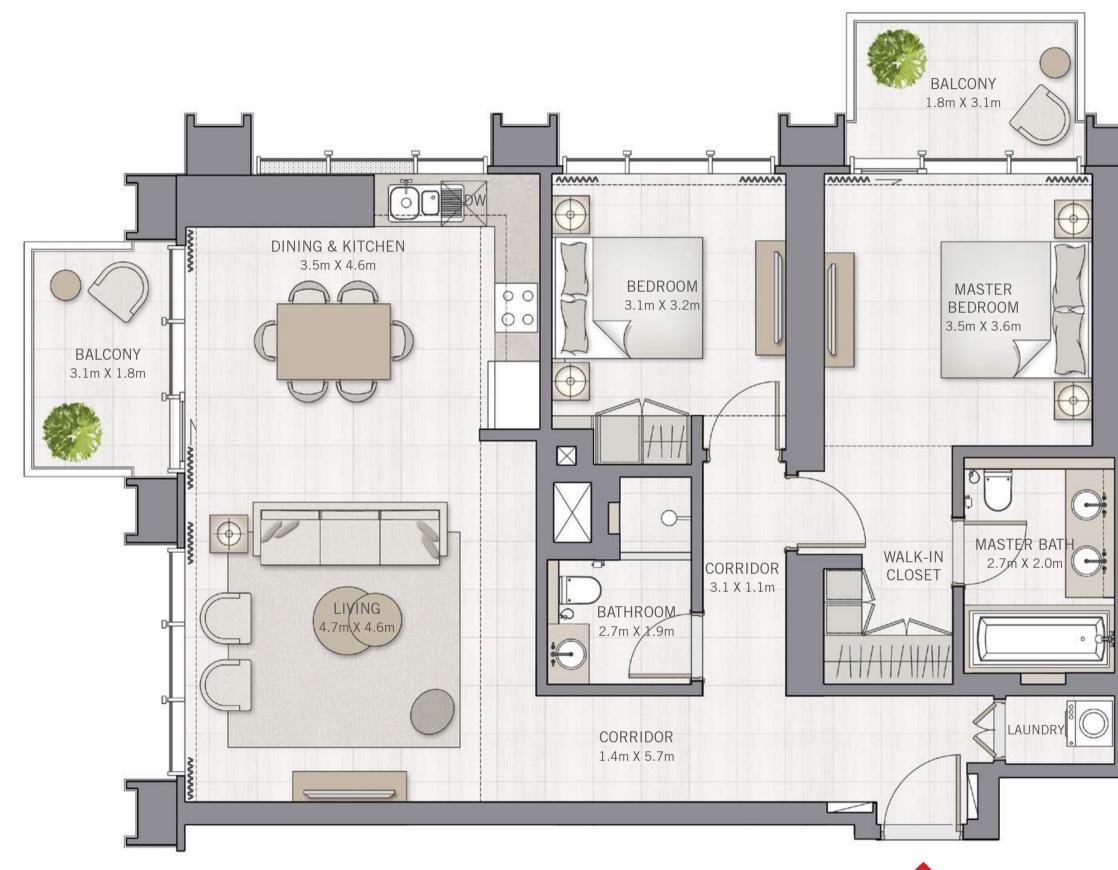

75.88 SQ.M. |  |









#### THE GRAND

FLOOR PLANS

## 2 BEDROOM

UNIT 01 | LEVEL 3-23





FLOOR PLAN 1. All dimensions are in imperial and metric, and measured from finish to finish excluding construction tolerances. 2. All materials, dimensions, and drawings are approximate only. 3. Information is subject to change without notice, at developer's absolute discretion. 4. Actual area may vary from the stated area. 5. Drawings not to scale. 6. All images used are for illustrative purposes only and do not represent the actual size, features, specifications, fittings, and furnishings. 7. The developer reserves the right to make revisions / alterations, at it's absolute discretion, without any liability whatsoever.







#### THE GRAND

FLOOR PLANS

## 2 BEDROOM

UNIT 02 | LEVEL 3-23











## $\overset{\text{THE}}{\mathbf{GRAND}}$

FLOOR PLANS

## 1 BEDROOM

UNIT 03 | LEVEL 3-23











#### THE GRAND

FLOOR PLANS

## 2 BEDROOM

UNIT 04 | LEVEL 3-23

| SUITE AREA   | 1158.30 SQ.FT. | 107.61 SQ.M. |
|--------------|----------------|--------------|
| BALCONY AREA | 140.90 SQ.FT.  | 13.09 SQ.M.  |
| TOTAL AREA   | 1299.20 SQ.FT. | 120.70 SQ.M. |



FLOOR PLAN 1. All dimensions are in imperial and metric, and measured from finish to finish excluding construction tolerances. 2. All materials, dimensions, and drawings are approximate only. 3. Information is subject to change without notice, at developer's absolute discretion. 4. Actual area may vary from the stated area. 5. Drawings not to scale. 6. All images used are for illustrative purposes only and do not represent t