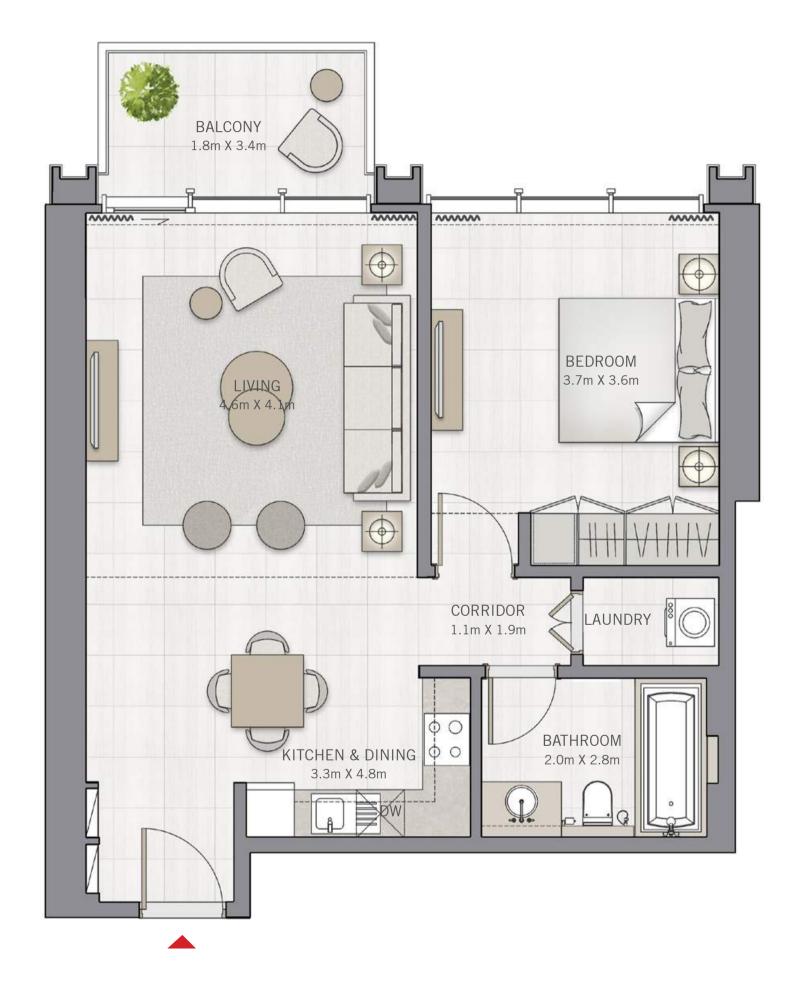

iability whatsoever.







#### THE GRAND

FLOOR PLANS

## 2 BEDROOM

UNIT 07 | LEVEL 3-23





FLOOR PLAN 1. All dimensions are in imperial and metric, and measured from finish to finish excluding construction tolerances. 2. All materials, dimensions, and drawings are approximate only. 3. Information is subject to change without notice, at developer's absolute discretion. 4. Actual area may vary from the stated area. 5. Drawings not to scale. 6. All images used are for illustrative purposes only and do not represent the actual size, features, specifications, fittings, and furnishings. 7. The developer reserves the right to make revisions / alterations, at it's absolute discretion, without any liability whatsoever.





#### THE GRAND

FLOOR PLANS

## 1 BEDROOM

UNIT 08 | LEVEL 3-23











## $\overset{\text{THE}}{\mathbf{GRAND}}$

FLOOR PLANS

## 2 BEDROOM

UNIT 09 | LEVEL 3-23













#### THE GRAND

FLOOR PLANS

## 2 BEDROOM

UNIT 10 | LEVEL 3-23





FLOOR PLAN 1. All dimensions are in imperial and metric, and measured from finish to finish excluding construction tolerances. 2. All materials, dimensions, and drawings are approximate only. 3. Information is subject to change without notice, at developer's absolute discretion. 4. Actual area may vary from the stated area. 5. Drawings not to scale. 6. All images used are for illustrative purposes only and do not represent the actual size, features, specifications, fittings, and furnishings. 7. The developer reserves the right to make revisions / alterations, at it's absolute discretion, without any liability what