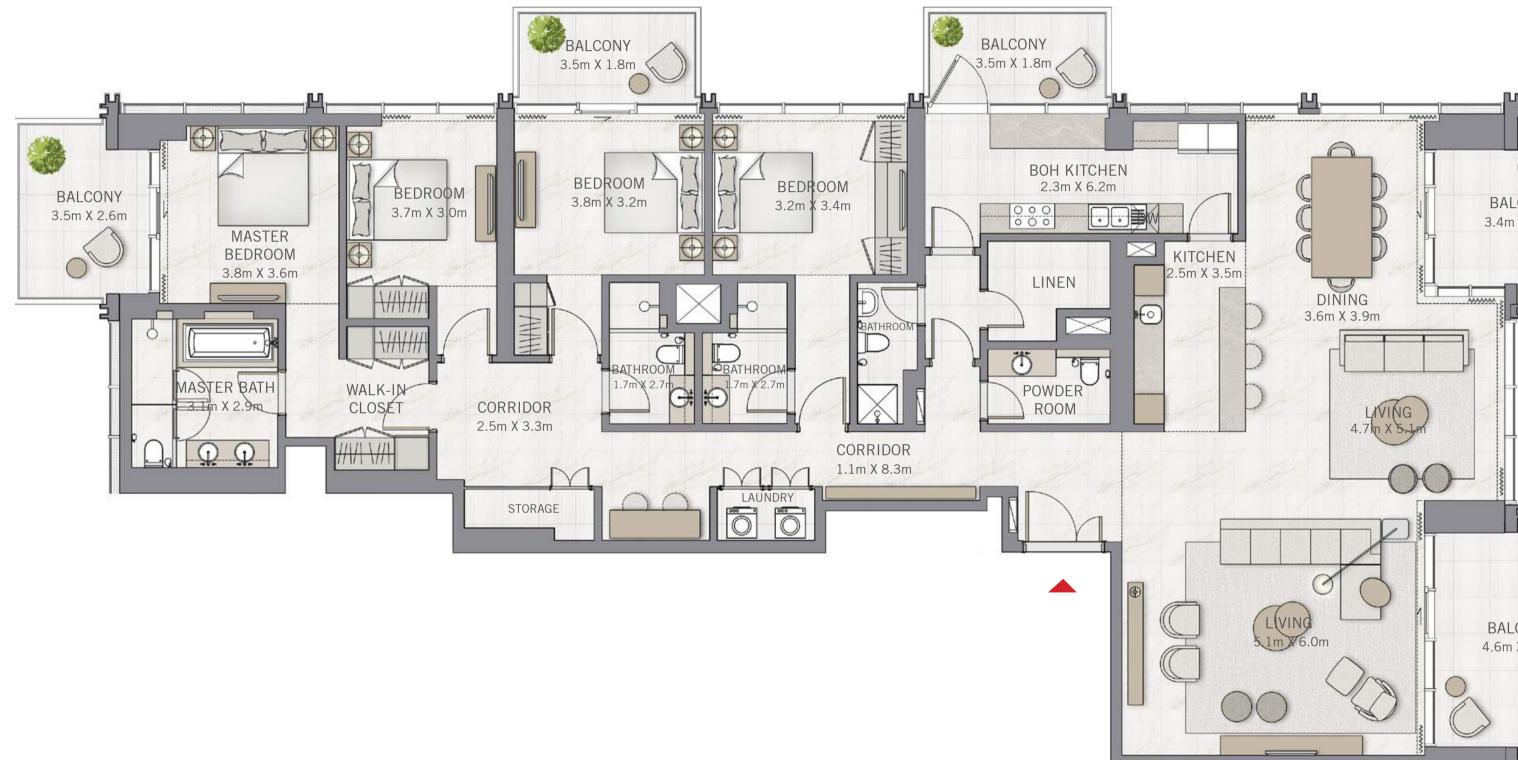

## 3 BEDROOM

UNIT 02 | LEVEL 50-59

| SUITE AREA   | 1692.95 SQ.FT. | 157.28 SQ.M. |
|--------------|----------------|--------------|
| BALCONY AREA | 214.85 SQ.FT.  | 19.96 SQ.M.  |
| TOTAL AREA   | 1907.80 SQ.FT. | 177.24 SQ.M. |

## 2 BEDROOM

UNIT 03 | LEVEL 50-59

| SUITE AREA   | 1077.14 SQ.FT. | 100.07 SQ.M. |  |
|--------------|----------------|--------------|--|
| BALCONY AREA | 160.92 SQ.FT.  | 14.95 SQ.M.  |  |
| TOTAL AREA   | 1238.06 SQ.FT. | 115.02 SQ.M. |  |