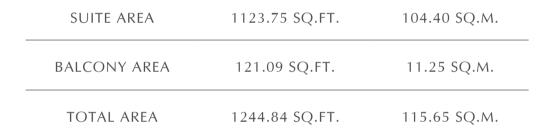

## 2 BEDROOM

UNIT 03 | LEVEL 02

| SUITE AREA   | 1090.28 SQ.FT. | 101.29 SQ.M. |
|--------------|----------------|--------------|
| BALCONY AREA | 191.71 SQ.FT.  | 17.81 SQ.M.  |
| TOTAL AREA   | 1281.99 SQ.FT. | 119.10 SQ.M. |