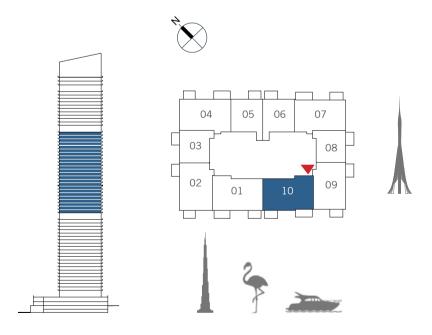

#### THE GRAND

FLOOR PLANS

## 2 BEDROOM

UNIT 10 | LEVEL 3-23

FLOOR PLAN 1. All dimensions are in imperial and metric, and measured from finish to finish excluding construction tolerances. 2. All materials, dimensions, and drawings are approximate only. 3. Information is subject to change without notice, at developer's absolute discretion. 4. Actual area may vary from the stated area. 5. Drawings not to scale. 6. All images used are for illustrative purposes only and do not represent the actual size, features, specifications, fittings, and furnishings. 7. The developer reserves the right to make revisions / alterations, at it's absolute discretion, without any liability whatsoever.