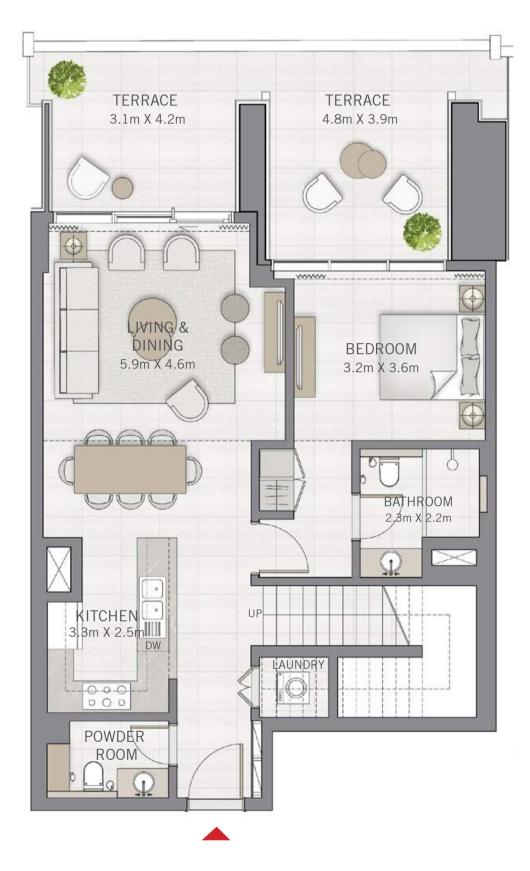

#### THE GRAND

#### TOWNHOUSES

### 3 BEDROOM

#### UNIT 01 | GROUND FLOOR & LEVEL 01-02

| SUITE AREA       | 1831.05 SQ.FT. | 170.11 SQ.M. |
|------------------|----------------|--------------|
| BALCONY AREA     | 374.26 SQ.FT.  | 34.77 SQ.M.  |
| ROOF GARDEN AREA | 940.66 SQ.FT.  | 87.39 SQ.M.  |
| TOTAL AREA       | 3145.97 SQ.FT. | 292.27 SQ.M. |