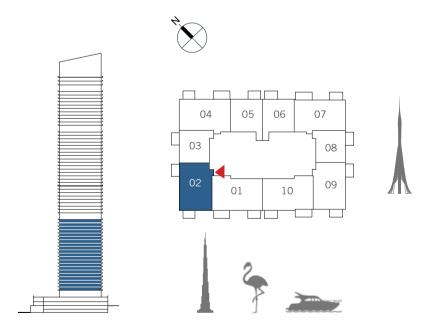

## 1 BEDROOM

UNIT 02 | LEVEL 02

| SUITE AREA   | 730.98 SQ.FT. | 67.91 SQ.M. |
|--------------|---------------|-------------|
| BALCONY AREA | 173.94 SQ.FT. | 16.16 SQ.M. |
| TOTAL AREA   | 904.92 SQ.FT. | 84.07 SQ.M. |