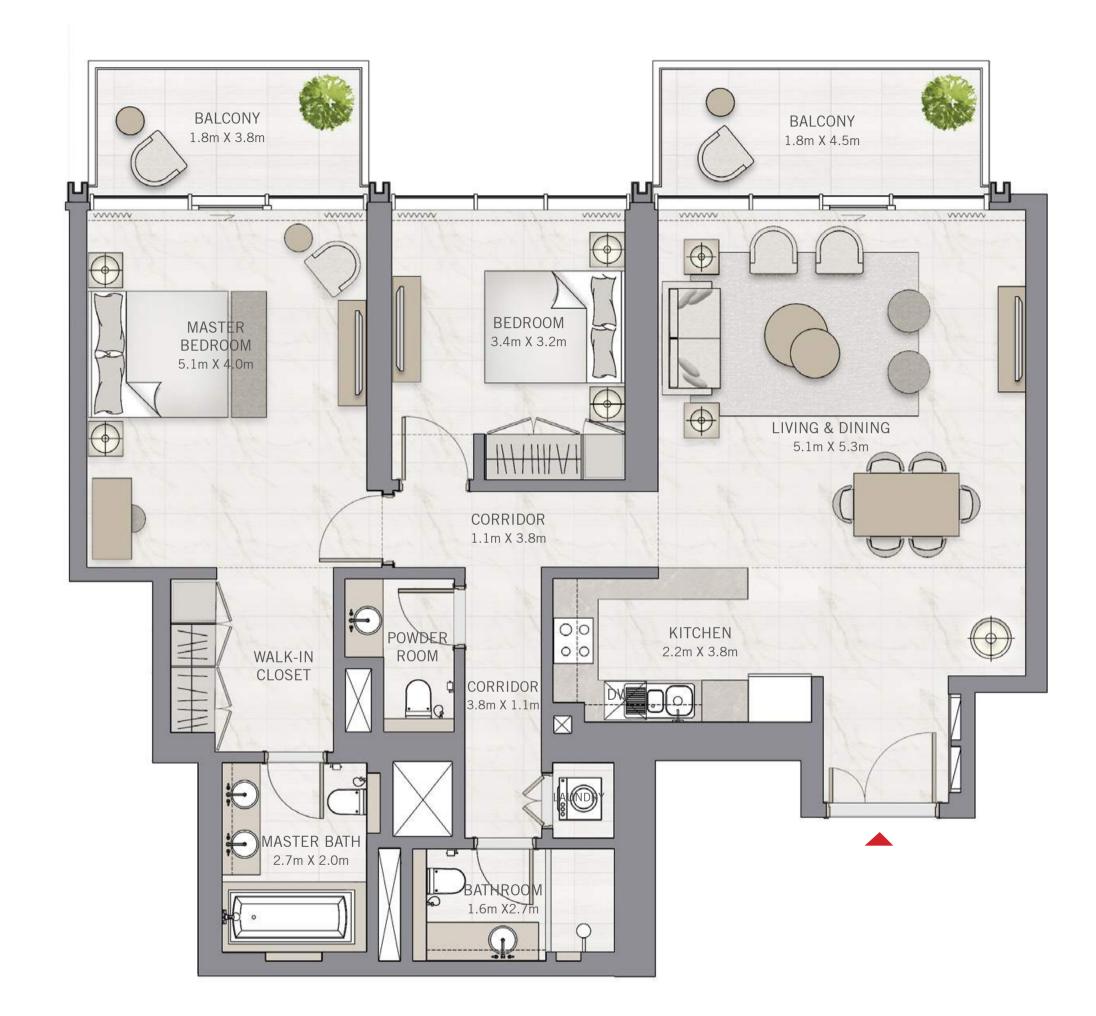

## 1 BEDROOM

UNIT 01 | LEVEL 02

| SUITE AREA   | 730.98 SQ.FT. | 67.91 SQ.M. |  |
|--------------|---------------|-------------|--|
| BALCONY AREA | 167.92 SQ.FT. | 15.60 SQ.M. |  |
| TOTAL AREA   | 898.90 SQ.FT. | 83.51 SQ.M. |  |

## 1 BEDROOM

UNIT 02 | LEVEL 02

| SUITE AREA   | 730.98 SQ.FT. | 67.91 SQ.M. |
|--------------|---------------|-------------|
| BALCONY AREA | 173.94 SQ.FT. | 16.16 SQ.M. |
| TOTAL AREA   | 904.92 SQ.FT. | 84.07 SQ.M. |