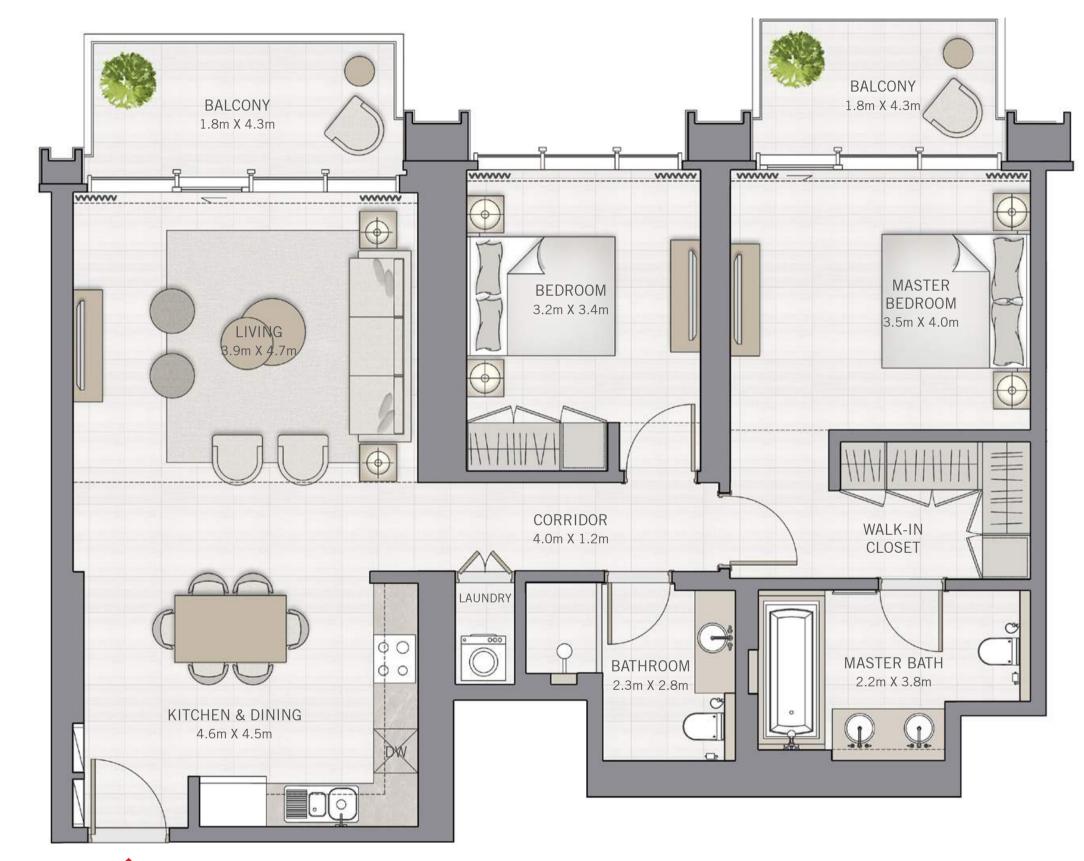

#### THE GRAND

FLOOR PLANS

## 2 BEDROOM

UNIT 10 | LEVEL 3-23

FLOOR PLAN 1. All dimensions are in imperial and metric, and measured from finish to finish excluding construction tolerances. 2. All materials, dimensions, and drawings are approximate only. 3. Information is subject to change without notice, at developer's absolute discretion. 4. Actual area may vary from the stated area. 5. Drawings not to scale. 6. All images used are for illustrative purposes only and do not represent the actual size, features, specifications, fittings, and furnishings. 7. The developer reserves the right to make revisions / alterations, at it's absolute discretion, without any liability whatsoever.