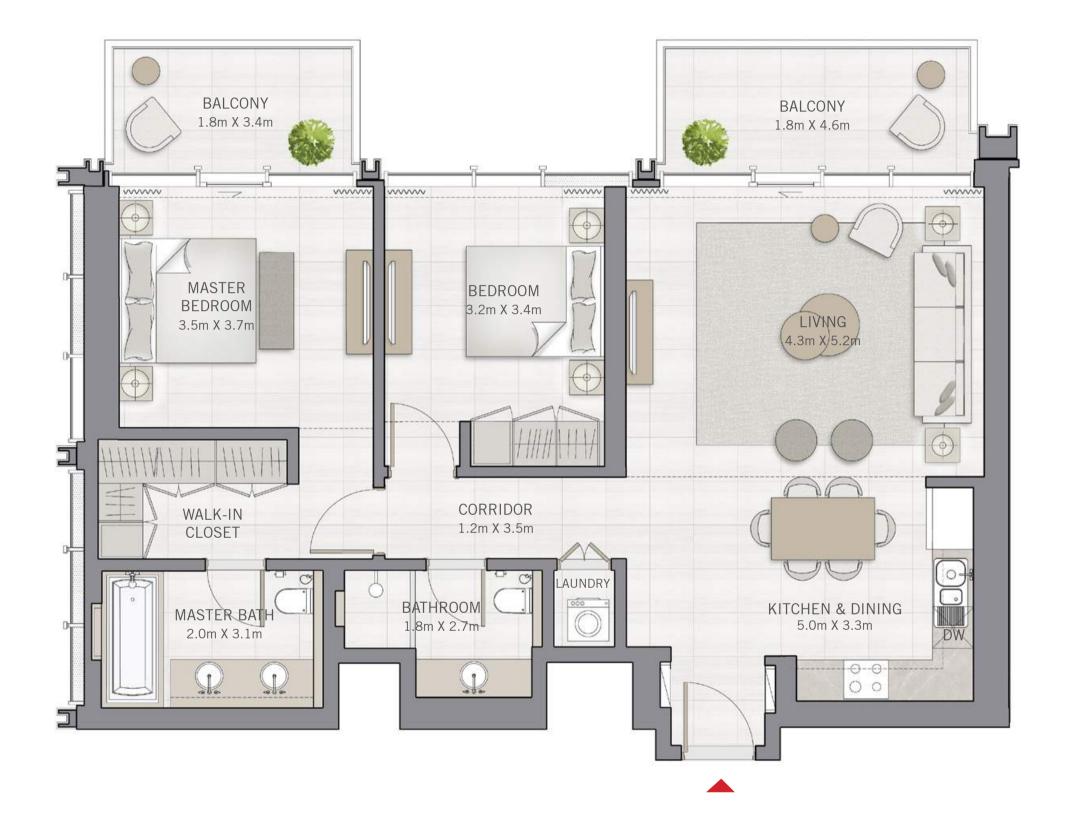

## 2 BEDROOM

UNIT 03 | LEVEL 02

| SUITE AREA   | 1090.28 SQ.FT. | 101.29 SQ.M. |
|--------------|----------------|--------------|
| BALCONY AREA | 191.71 SQ.FT.  | 17.81 SQ.M.  |
| TOTAL AREA   | 1281.99 SQ.FT. | 119.10 SQ.M. |