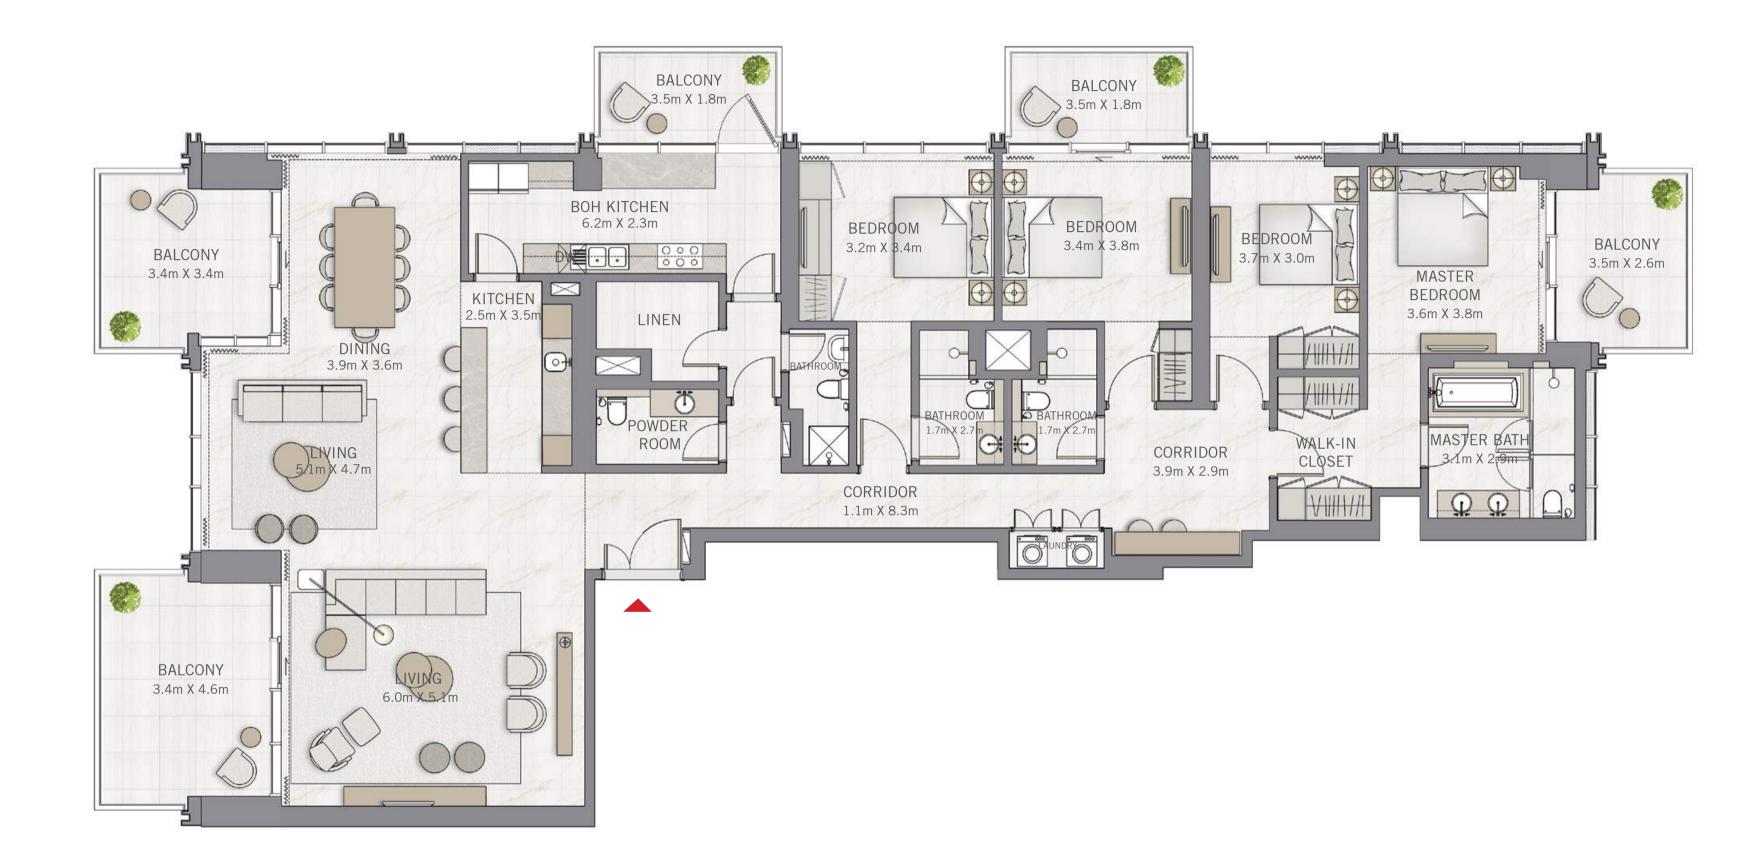

### 2 BEDROOM

UNIT 01 | LEVEL 25-48

FLOOR PLAN 1. All dimensions are in imperial and metric, and measured from finish to finish excluding construction tolerances. 2. All materials, dimensions, and drawings are approximate only. 3. Information is subject to change without notice, at developer's absolute discretion. 4. Actual area may vary from the stated area. 5. Drawings not to scale. 6. All images used are for illustrative purposes only and do not represent the actual size, features, specifications, fittings, and furnishings. 7. The developer reserves the right to make revisions / alterations, at it's absolute discretion, without any liability whatsoever.

DUBAI HOLDING