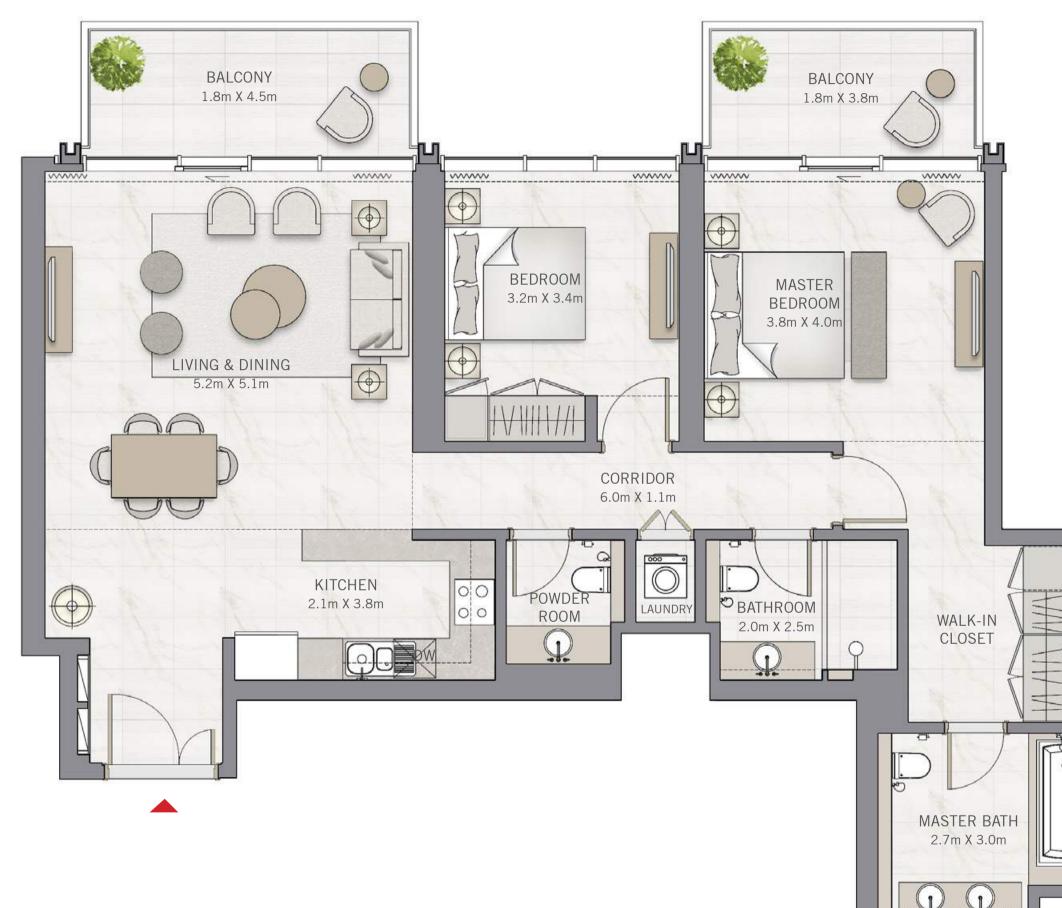

SQ.M. |  |
|--------------|----------------|--------------|--|
| BALCONY AREA | 169.64 SQ.FT.  | 15.76 SQ.M.  |  |
| TOTAL AREA   | 1465.29 SQ.FT. | 136.13 SQ.M. |  |



FLOOR PLAN 1. All dimensions are in imperial and metric, and measured from finish to finish excluding construction tolerances. 2. All materials, dimensions, and drawings are approximate only. 3. Information is subject to change without notice, at developer's absolute discretion. 4. Actual area may vary from the stated area. 5. Drawings not to scale. 6. All images used are for illustrative purposes only and do not represent the actual size, features, specifications, fittings, and furnishings. 7. The developer reserves the right to make revisions / alterations, at it's absolute discretion, without any liability whatsoever.





----





# $\overset{\text{THE}}{\mathbf{GRAND}}$

PENTHOUSES

## 2 BEDROOM

UNIT 04 | LEVEL 61-62

| SUITE AREA   | 1309.54 SQ.FT. | 121.66 SQ.M. |  |
|--------------|----------------|--------------|--|
| BALCONY AREA | 169.75 SQ.FT.  | 15.77 SQ.M.  |  |
| TOTAL AREA   | 1479.29 SQ.FT. | 137.43 SQ.M. |  |









#### THE GRAND

PENTHOUSES

### 4 BEDROOM

UNIT 05 | LEVEL 61-62

| SUITE AREA   | 2667.73 SQ.FT. | 247.84 SQ.M. |
|--------------|----------------|--------------|
| BALCONY AREA | 525.28 SQ.FT.  | 48.80 SQ.M.  |
| TOTAL AREA   | 3193.01 SQ.FT. | 296.64 SQ.M. |













#### THE GRAND

#### TOWNHOUSES

### 3 BEDROOM

#### UNIT 01 | GROUND FLOOR & LEVEL 01-02

| SUITE AREA       | 1831.05 SQ.FT. | 170.11 SQ.M. |
|------------------|----------------|--------------|
| BALC