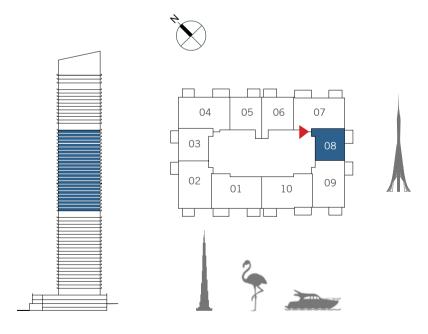

13.90 SQ.M.  |
| TOTAL AREA   | 1286.29 SQ.FT. | 119.50 SQ.M. |



FLOOR PLAN 1. All dimensions are in imperial and metric, and measured from finish to finish excluding construction tolerances. 2. All materials, dimensions, and drawings are approximate only. 3. Information is subject to change without notice, at developer's absolute discretion. 4. Actual area may vary from the stated area. 5. Drawings not to scale. 6. All images used are for illustrative purposes only and do not represent the actual size, features, specifications, fittings, and furnishings. 7. The developer reserves the right to make revisions / alterations, at it's absolute discretion, without any liability whatsoever.









# $\overset{\text{THE}}{\mathbf{GRAND}}$

FLOOR PLANS

## 1 BEDROOM

UNIT 08 | LEVEL 25-48











## $\overset{\text{THE}}{\mathbf{GRAND}}$

FLOOR PLANS

### 2 BEDROOM

UNIT 09 | LEVEL 25-48













#### THE GRAND

FLOOR PLANS

## 2 BEDROOM

UNIT 10 | LEVEL 25-48

| SUITE AREA   | 1167.56 SQ.FT. | 108.47 SQ.M. |
|--------------|----------------|--------------|
| BALCONY AREA | 150.16 SQ.FT.  | 13.95 SQ.M.  |
| TOTAL AREA   | 1317.72 SQ.FT. | 122.42 SQ.M. |



FLOOR PLAN 1. All dimensions are in imperial and metric, and measured from finish to finish excluding construction tolerances. 2. All materials, dimensions, and drawings are approximate only. 3. Information is subject to change without notice, at developer's absolute discretion. 4. Actual area may vary from the stated area. 5. Drawings not to scale. 6. All images used are for illustrative purposes only and do not repr