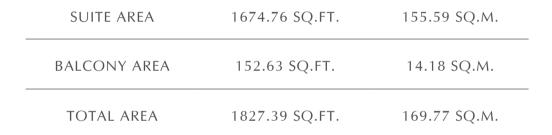

## 1 BEDROOM

UNIT 06 | LEVEL 3-23

FLOOR PLAN 1. All dimensions are in imperial and metric, and measured from finish to finish excluding construction tolerances. 2. All materials, dimensions, and drawings are approximate only. 3. Information is subject to change without notice, at developer's absolute discretion. 4. Actual area may vary from the stated area. 5. Drawings not to scale. 6. All images used are for illustrative purposes only and do not represent the actual size, features, specifications, fittings, and furnishings. 7. The developer reserves the right to make revisions / alterations, at it's absolute discretion, without any liability whatsoever.