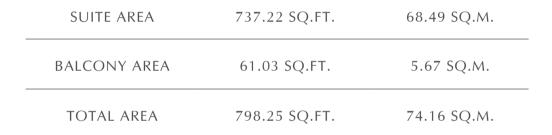

## 1 BEDROOM

UNIT 03 | LEVEL 25-48

| SUITE AREA   | 730.76 SQ.FT. | 67.89 SQ.M. |  |
|--------------|---------------|-------------|--|
| BALCONY AREA | 61.03 SQ.FT.  | 5.67 SQ.M.  |  |
| TOTAL AREA   | 791.79 SQ.FT. | 73.56 SQ.M. |  |