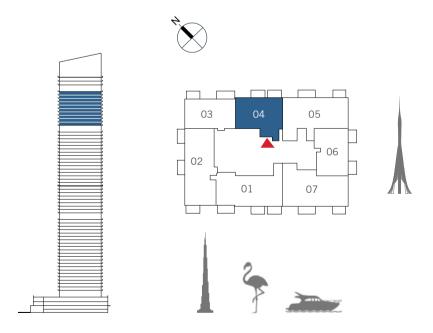

## 1 BEDROOM

UNIT 04 | LEVEL 02

| SUITE AREA   | 749.28 SQ.FT. | 69.61 SQ.M. |  |
|--------------|---------------|-------------|--|
| BALCONY AREA | 67.49 SQ.FT.  | 6.27 SQ.M.  |  |
| TOTAL AREA   | 816.77 SQ.FT. | 75.88 SQ.M. |  |