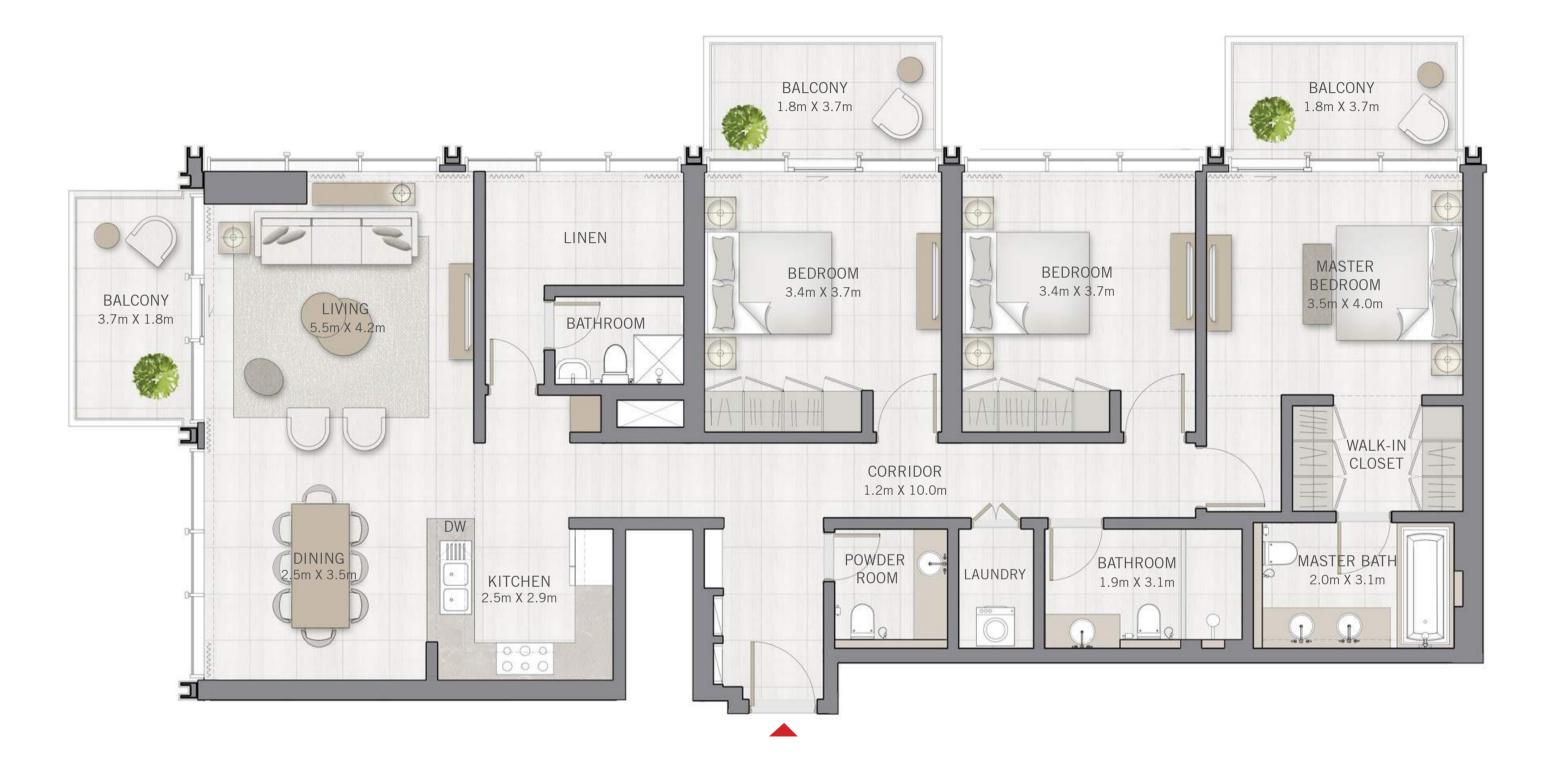

ng construction tolerances. 2. All materials, dimensions, and drawings are approximate only. 3. Information is subject to change without notice, at developer's absolute discretion. 4. Actual area may vary from the stated area. 5. Drawings not to scale. 6. All images used are for illustrative purposes only and do not represent the actual size, features, specifications, fittings, and furnishings. 7. The developer reserves the right to make revisions / alterations, at it's absolute discretion, without any liability whatsoever.







#### THE GRAND

FLOOR PLANS

## 3 BEDROOM

UNIT 02 | LEVEL 50-59

| SUITE AREA   | 1692.95 SQ.FT. | 157.28 SQ.M. |
|--------------|----------------|--------------|
| BALCONY AREA | 214.85 SQ.FT.  | 19.96 SQ.M.  |
| TOTAL AREA   | 1907.80 SQ.FT. | 177.24 SQ.M. |









#### THE GRAND

FLOOR PLANS

## 2 BEDROOM

UNIT 03 | LEVEL 50-59

| SUITE AREA   | 1077.14 SQ.FT. | 100.07 SQ.M. |  |
|--------------|----------------|--------------|--|
| BALCONY AREA | 160.92 SQ.FT.  | 14.95 SQ.M.  |  |
| TOTAL AREA   | 1238.06 SQ.FT. | 115.02 SQ.M. |  |









#### THE GRAND

FLOOR PLANS

## 2 BEDROOM

UNIT 04 | LEVEL 50-59

| SUITE AREA   | 1185.21 SQ.FT. | 110.11 SQ.M. |  |
|--------------|----------------|--------------|--|
| BALCONY AREA | 142.84 SQ.FT.  | 13.27 SQ.M.  |  |
| TOTAL AREA   | 1328.05 SQ.FT. | 123.38 SQ.M. |  |



FLOOR PLAN 1. All dimensions are in imperial and metric, and measured from finish to finish excluding construction tolerances. 2. All materials, dimensions, and drawings are approximate only. 3. Information is subject to change with