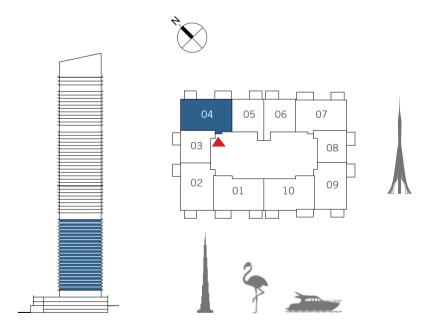

# $\overset{\text{THE}}{\mathbf{GRAND}}$

SECOND FLOOR

## 1 BEDROOM

UNIT 04 | LEVEL 02

| SUITE AREA   | 749.28 SQ.FT. | 69.61 SQ.M. |  |
|--------------|---------------|-------------|--|
| BALCONY AREA | 67.49 SQ.FT.  | 6.27 SQ.M.  |  |
| TOTAL AREA   | 816.77 SQ.FT. | 75.88 SQ.M. |  |