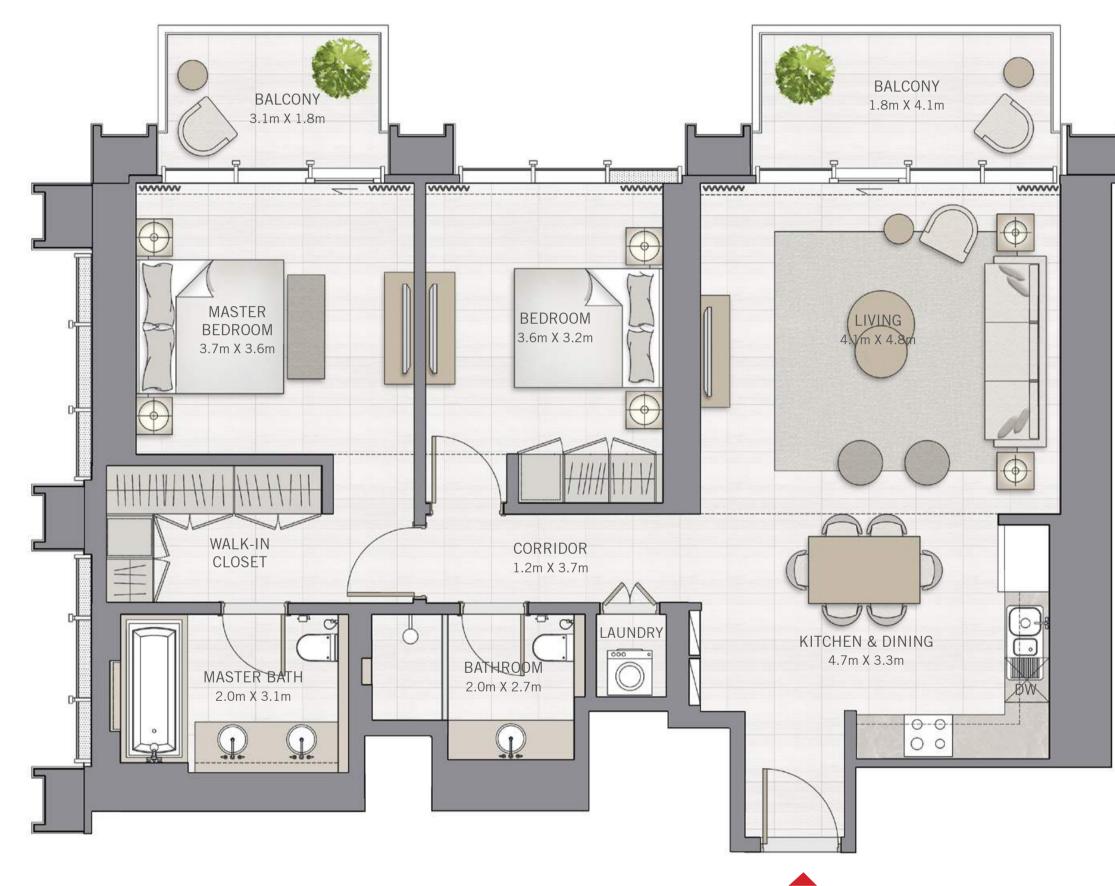

#### THE GRAND

FLOOR PLANS

## 2 BEDROOM

UNIT 04 | LEVEL 3-23

| SUITE AREA   | 1158.30 SQ.FT. | 107.61 SQ.M. |
|--------------|----------------|--------------|
| BALCONY AREA | 140.90 SQ.FT.  | 13.09 SQ.M.  |
| TOTAL AREA   | 1299.20 SQ.FT. | 120.70 SQ.M. |