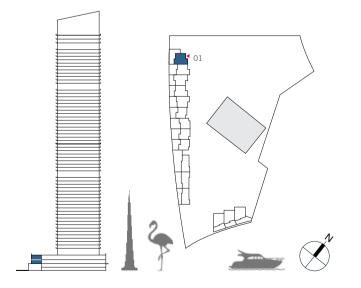

#### THE GRAND

FLOOR PLANS

## 2 BEDROOM

UNIT 01 | LEVEL 3-23

FLOOR PLAN 1. All dimensions are in imperial and metric, and measured from finish to finish excluding construction tolerances. 2. All materials, dimensions, and drawings are approximate only. 3. Information is subject to change without notice, at developer's absolute discretion. 4. Actual area may vary from the stated area. 5. Drawings not to scale. 6. All images used are for illustrative purposes only and do not represent the actual size, features, specifications, fittings, and furnishings. 7. The developer reserves the right to make revisions / alterations, at it's absolute discretion, without any liability whatsoever.