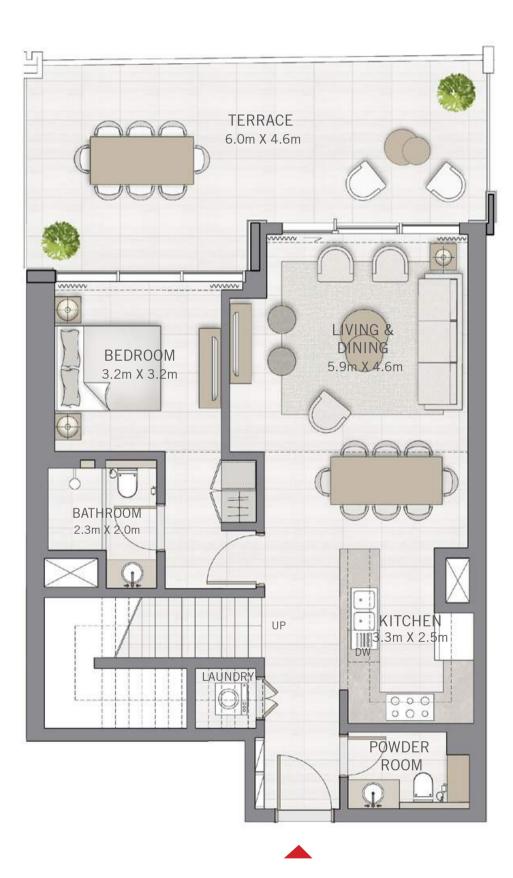

## 2 BEDROOM

UNIT 03 | LEVEL 02

| SUITE AREA   | 1090.28 SQ.FT. | 101.29 SQ.M. |
|--------------|----------------|--------------|
| BALCONY AREA | 191.71 SQ.FT.  | 17.81 SQ.M.  |
| TOTAL AREA   | 1281.99 SQ.FT. | 119.10 SQ.M. |