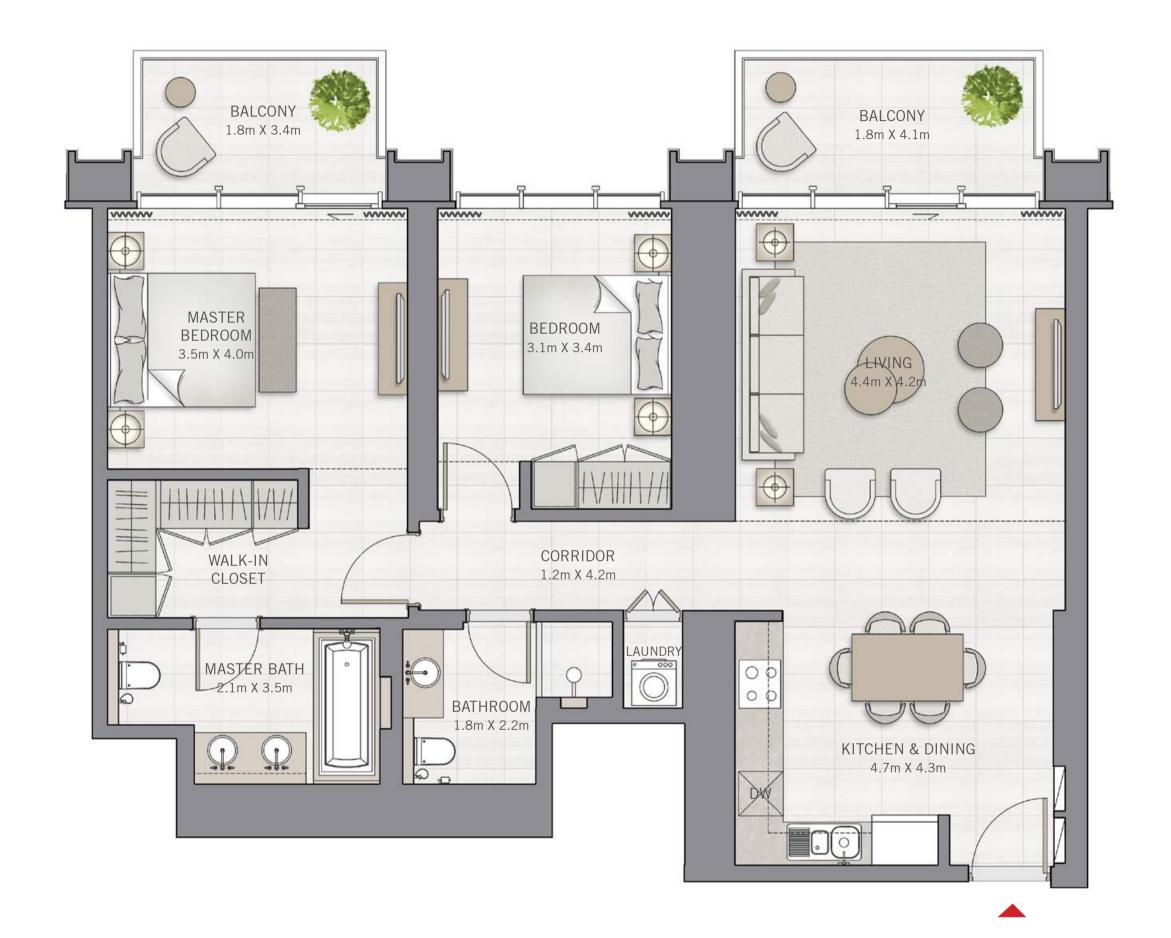

## 2 BEDROOM

UNIT 01 | LEVEL 3-23

FLOOR PLAN 1. All dimensions are in imperial and metric, and measured from finish to finish excluding construction tolerances. 2. All materials, dimensions, and drawings are approximate only. 3. Information is subject to change without notice, at developer's absolute discretion. 4. Actual area may vary from the stated area. 5. Drawings not to scale. 6. All images used are for illustrative purposes only and do not represent the actual size, features, specifications, fittings, and furnishings. 7. The developer reserves the right to make revisions / alterations, at it's absolute discretion, without any liability whatsoever.