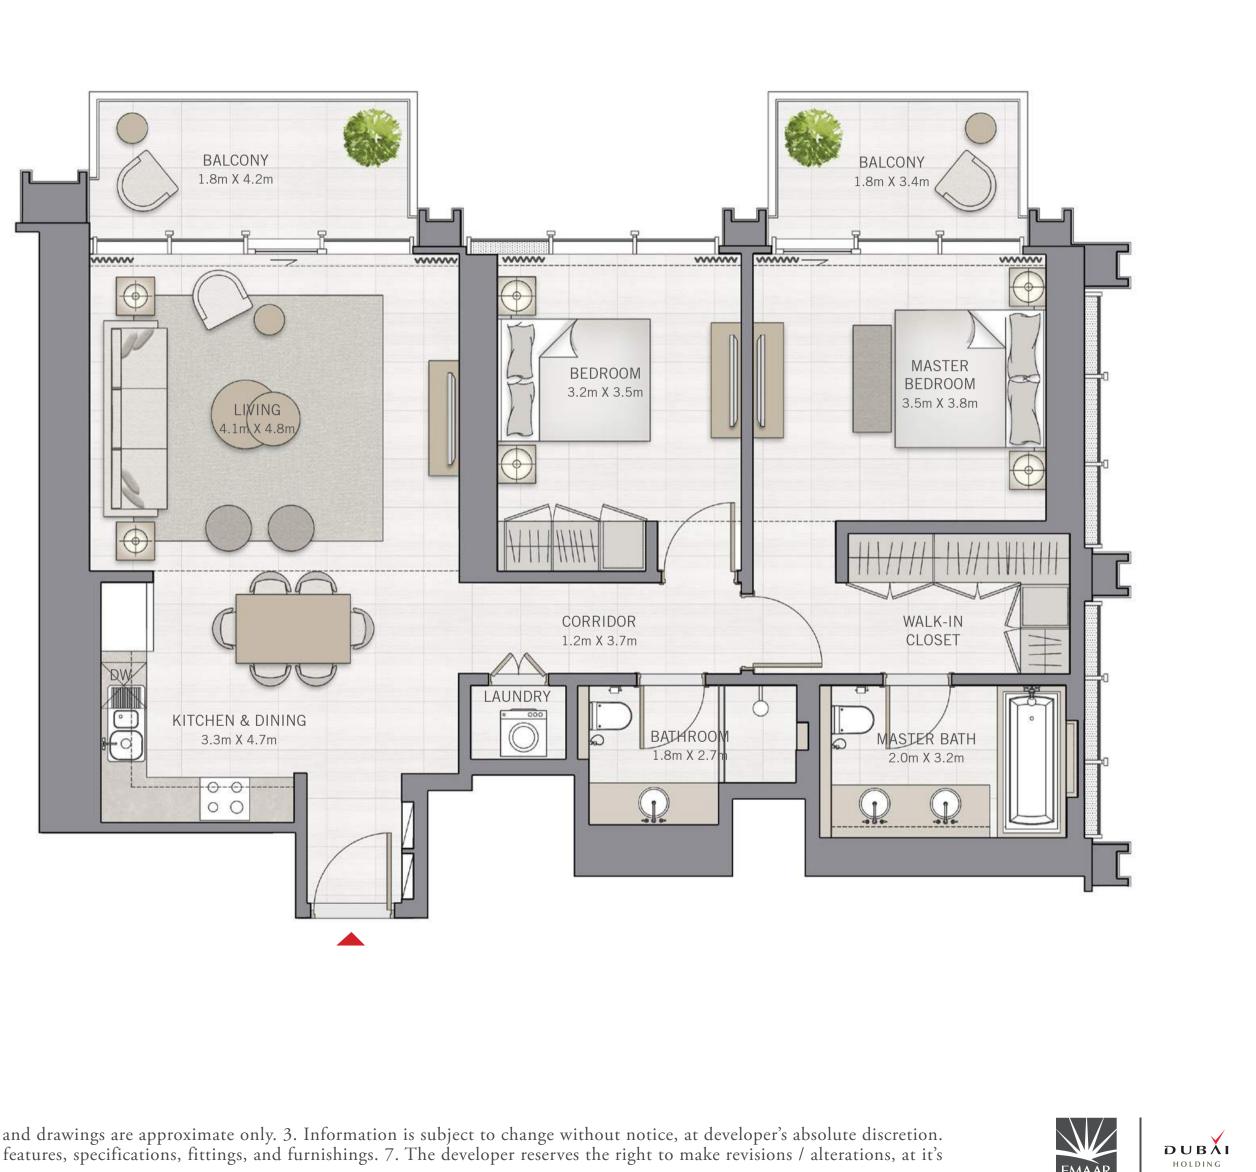

## 2 BEDROOM

UNIT 01 | LEVEL 3-23

FLOOR PLAN 1. All dimensions are in imperial and metric, and measured from finish to finish excluding construction tolerances. 2. All materials, dimensions, and drawings are approximate only. 3. Information is subject to change without notice, at developer's absolute discretion. 4. Actual area may vary from the stated area. 5. Drawings not to scale. 6. All images used are for illustrative purposes only and do not represent the actual size, features, specifications, fittings, and furnishings. 7. The developer reserves the right to make revisions / alterations, at it's absolute discretion, without any liability whatsoever.

#### THE GRAND

FLOOR PLANS

## 2 BEDROOM

UNIT 02 | LEVEL 3-23