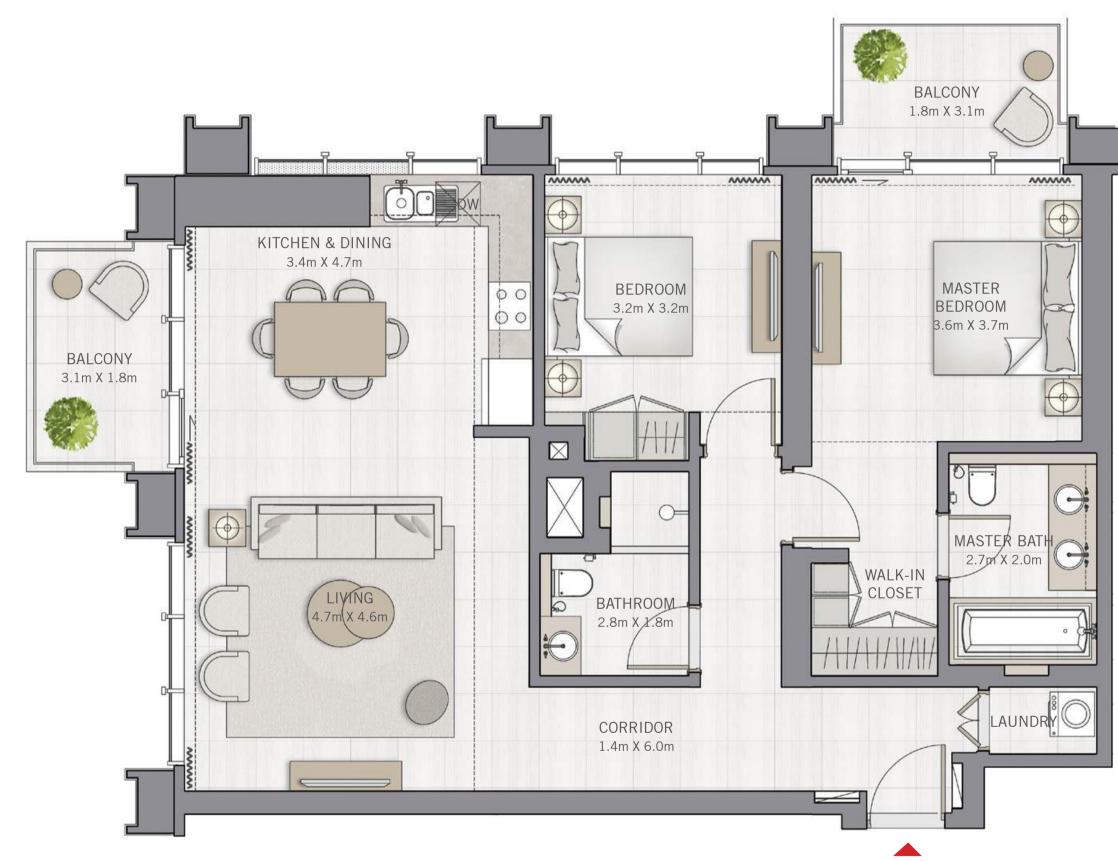

#### THE GRAND

FLOOR PLANS

### 2 BEDROOM

UNIT 01 | LEVEL 25-48





FLOOR PLAN 1. All dimensions are in imperial and metric, and measured from finish to finish excluding construction tolerances. 2. All materials, dimensions, and drawings are approximate only. 3. Information is subject to change without notice, at developer's absolute discretion. 4. Actual area may vary from the stated area. 5. Drawings not to scale. 6. All images used are for illustrative purposes only and do not represent the actual size, features, specifications, fittings, and furnishings. 7. The developer reserves the right to make revisions / alterations, at it's absolute discretion, without any liability whatsoever.







DUBAI HOLDING

#### THE GRAND

FLOOR PLANS

## 2 BEDROOM

UNIT 02 | LEVEL 25-48













#### THE GRAND

FLOOR PLANS

## 1 BEDROOM

UNIT 03 | LEVEL 25-48

| SUITE AREA   | 730.76 SQ.FT. | 67.89 SQ.M. |  |
|--------------|---------------|-------------|--|
| BALCONY AREA | 61.03 SQ.FT.  | 5.67 SQ.M.  |  |
| TOTAL AREA   | 791.79 SQ.FT. | 73.56 SQ.M. |  |



FLOOR PLAN 1. All dimensions are in imperial and metric, and measured from finish to finish excluding construction tolerances. 2. All materials, dimensions, and drawings are approximate only. 3. Information is subject to change without notice, at developer's absolute discretion. 4. Actual area may vary from the stated area. 5. Drawings not to scale. 6. All images used are for illustrative purposes only and do not represent the actual size, features, specifications, fittings, and furnishings. 7. The developer reserves