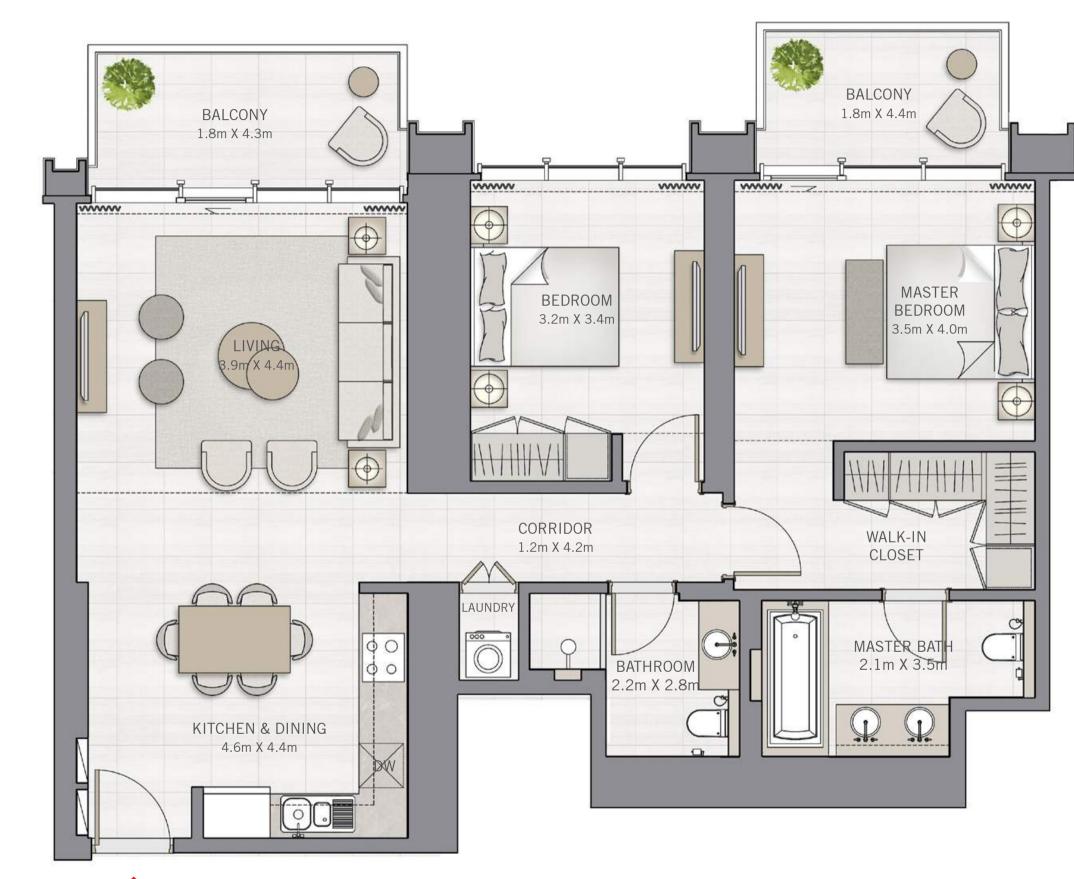

#### THE GRAND

FLOOR PLANS

## 2 BEDROOM

UNIT 10 | LEVEL 3-23

FLOOR PLAN 1. All dimensions are in imperial and metric, and measured from finish to finish excluding construction tolerances. 2. All materials, dimensions, and drawings are approximate only. 3. Information is subject to change without notice, at developer's absolute discretion. 4. Actual area may vary from the stated area. 5. Drawings not to scale. 6. All images used are for illustrative purposes only and do not represent the actual size, features, specifications, fittings, and furnishings. 7. The developer reserves the right to make revisions / alterations, at it's absolute discretion, without any liability whatsoever.