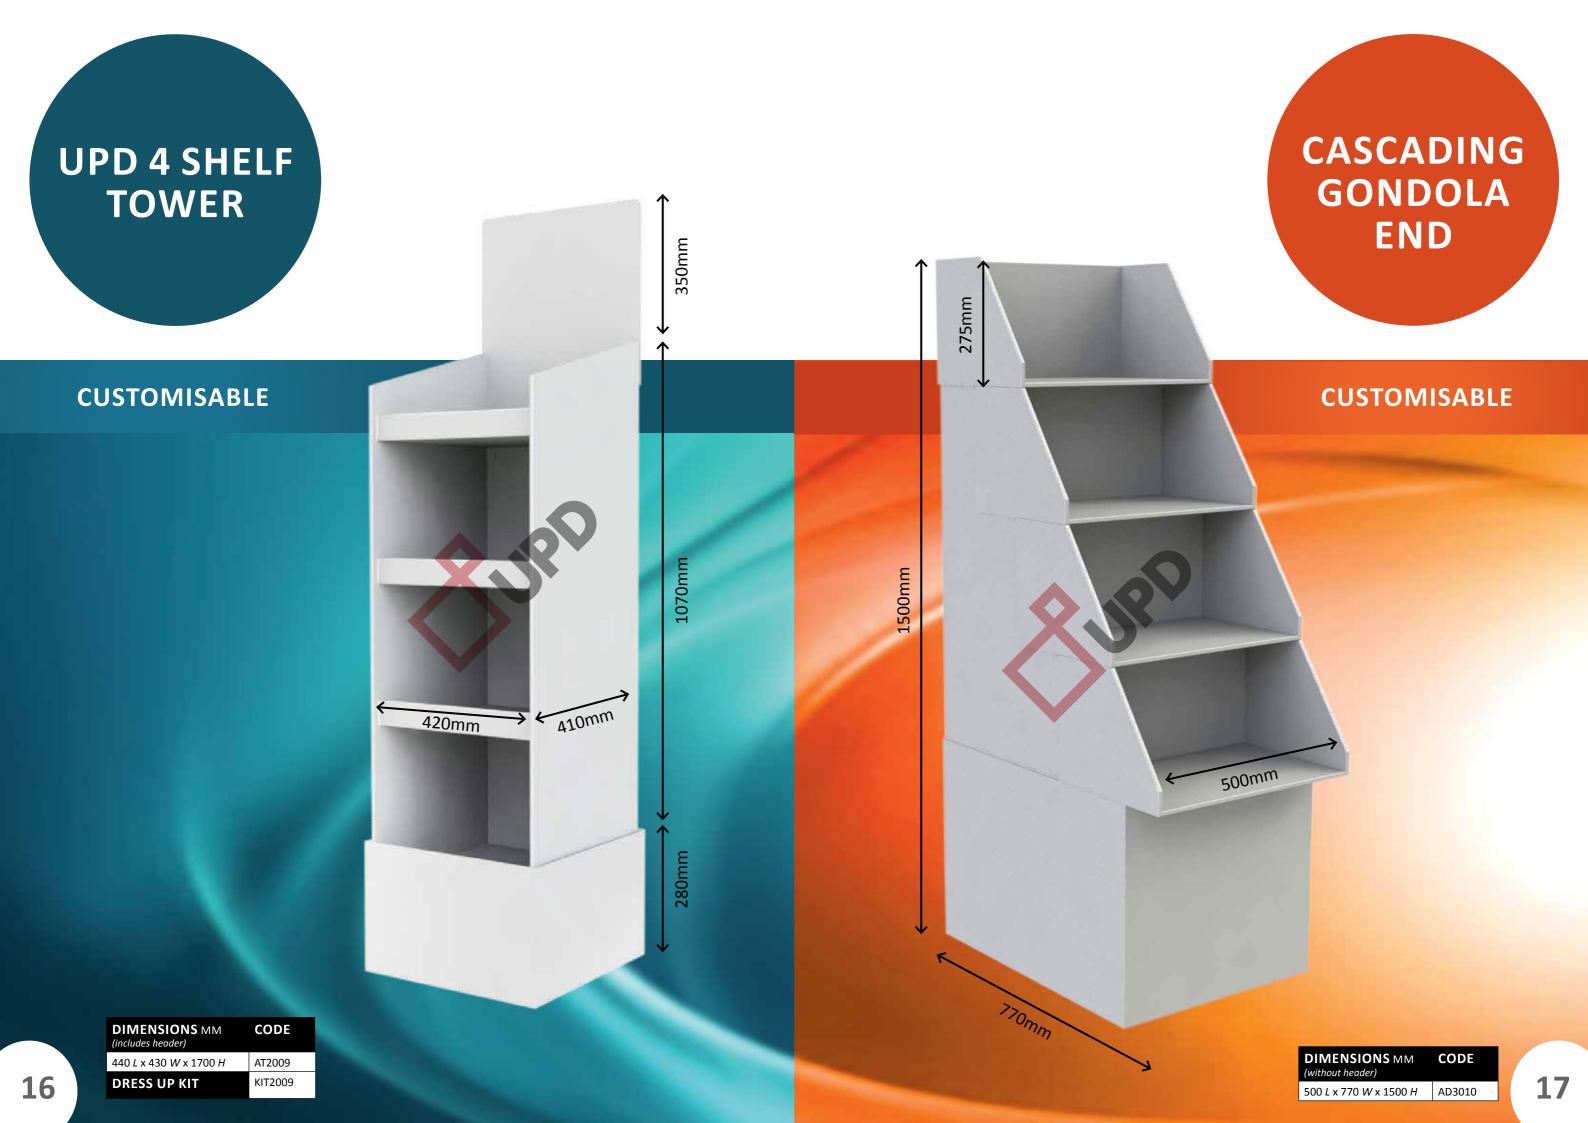

# **DID YOU KNOW?**

- All goods shown are fully customisable
- All goods manufactured shown are produced in 200#B white-liner B flute
- All goods shown can be produced to any size and print technique e.g. flexographic or litho lamination at our M.O.Q
- Goods can be shipped within 5 days of receipting your PO, based on availability to your specific order requirement in either 20 or 40 F.C.L
- All goods can be shipped to any port in the global market
- All individual display units are coded (e.g. AT1002) and can be quoted by confirming the code and requested quantity you desire
- All units coded with DRESS UP KIT (e.g. AT1002) can be quoted on the quantity needed upon receipt of artwork & fitted to the corresponding display unit