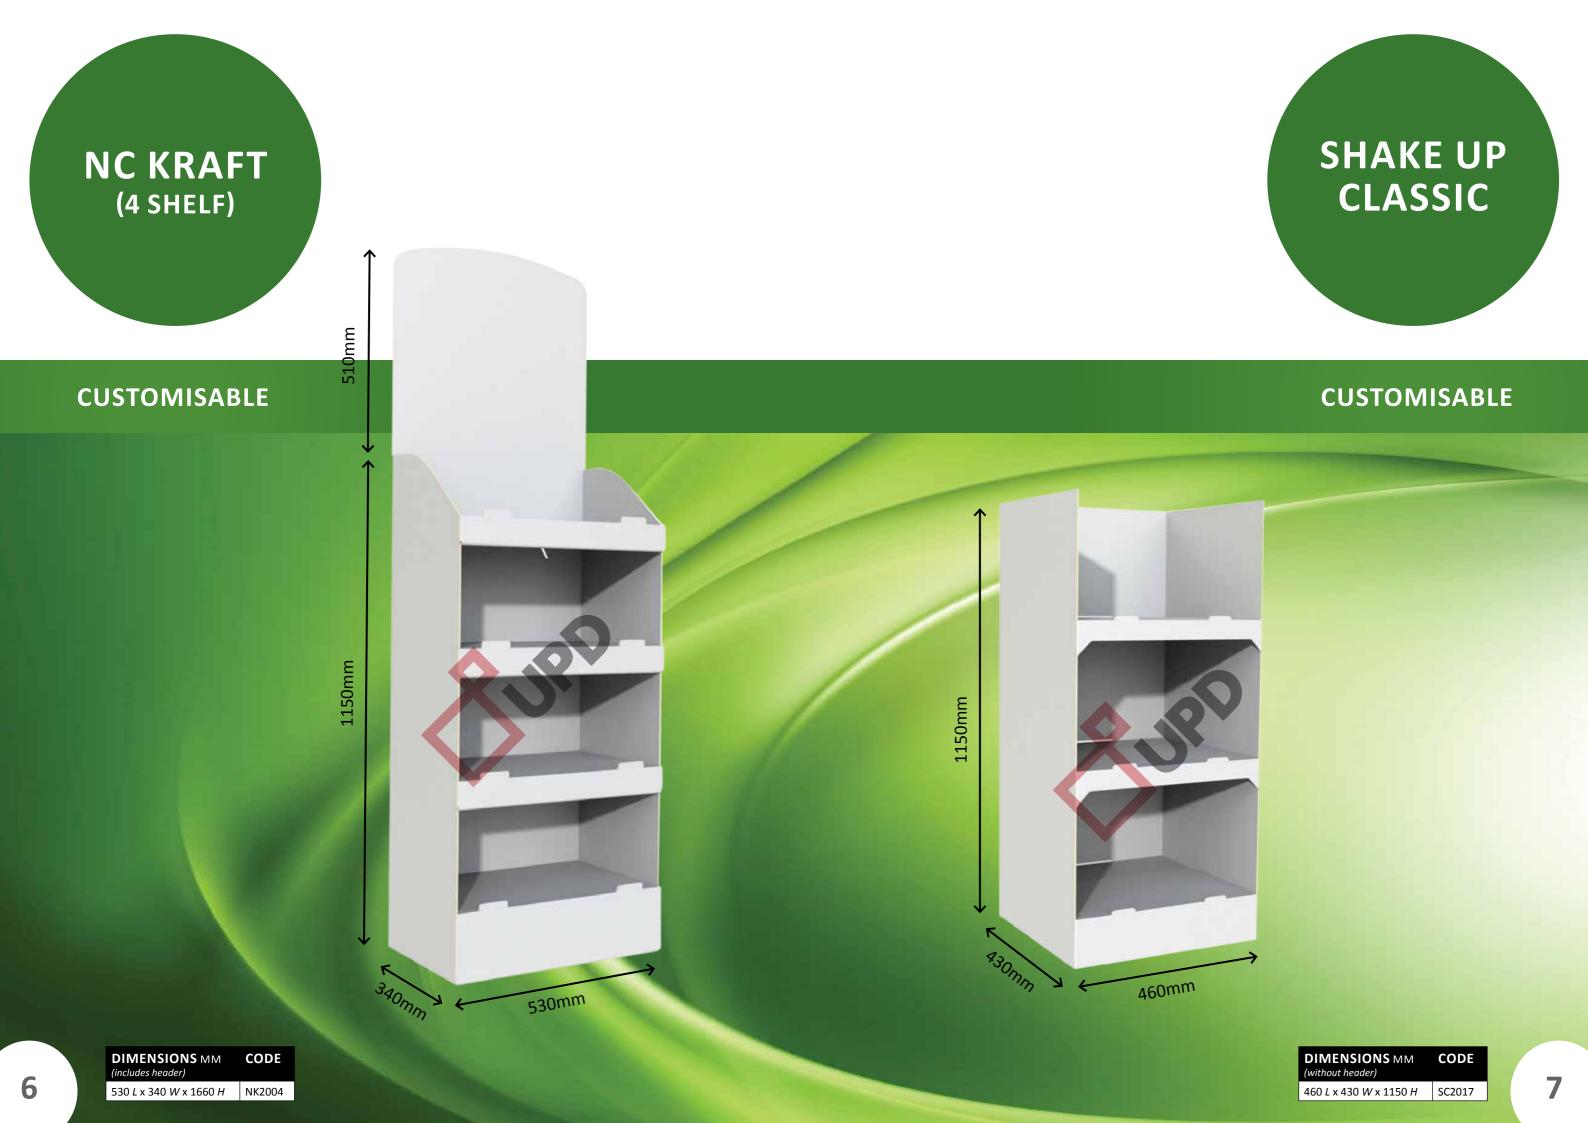

# **DID YOU KNOW?**

- All goods shown are fully customisable
- All goods manufactured shown are produced in 200#B white-liner B flute
- All goods shown can be produced to any size and print technique e.g. flexographic or litho lamination at our M.O.Q
- Goods can be shipped within 5 days of receipting your PO, based on availability to your specific order requirement in either 20 or 40 F.C.L
- All goods can be shipped to any port in the global market
- All individual display units are coded (e.g. AT1002) and can be quoted by confirming the code and requested quantity you desire
- All units coded with DRESS UP KIT (e.g. AT1002) can be quoted on the quantity needed upon receipt of artwork & fitted to the corresponding display unit