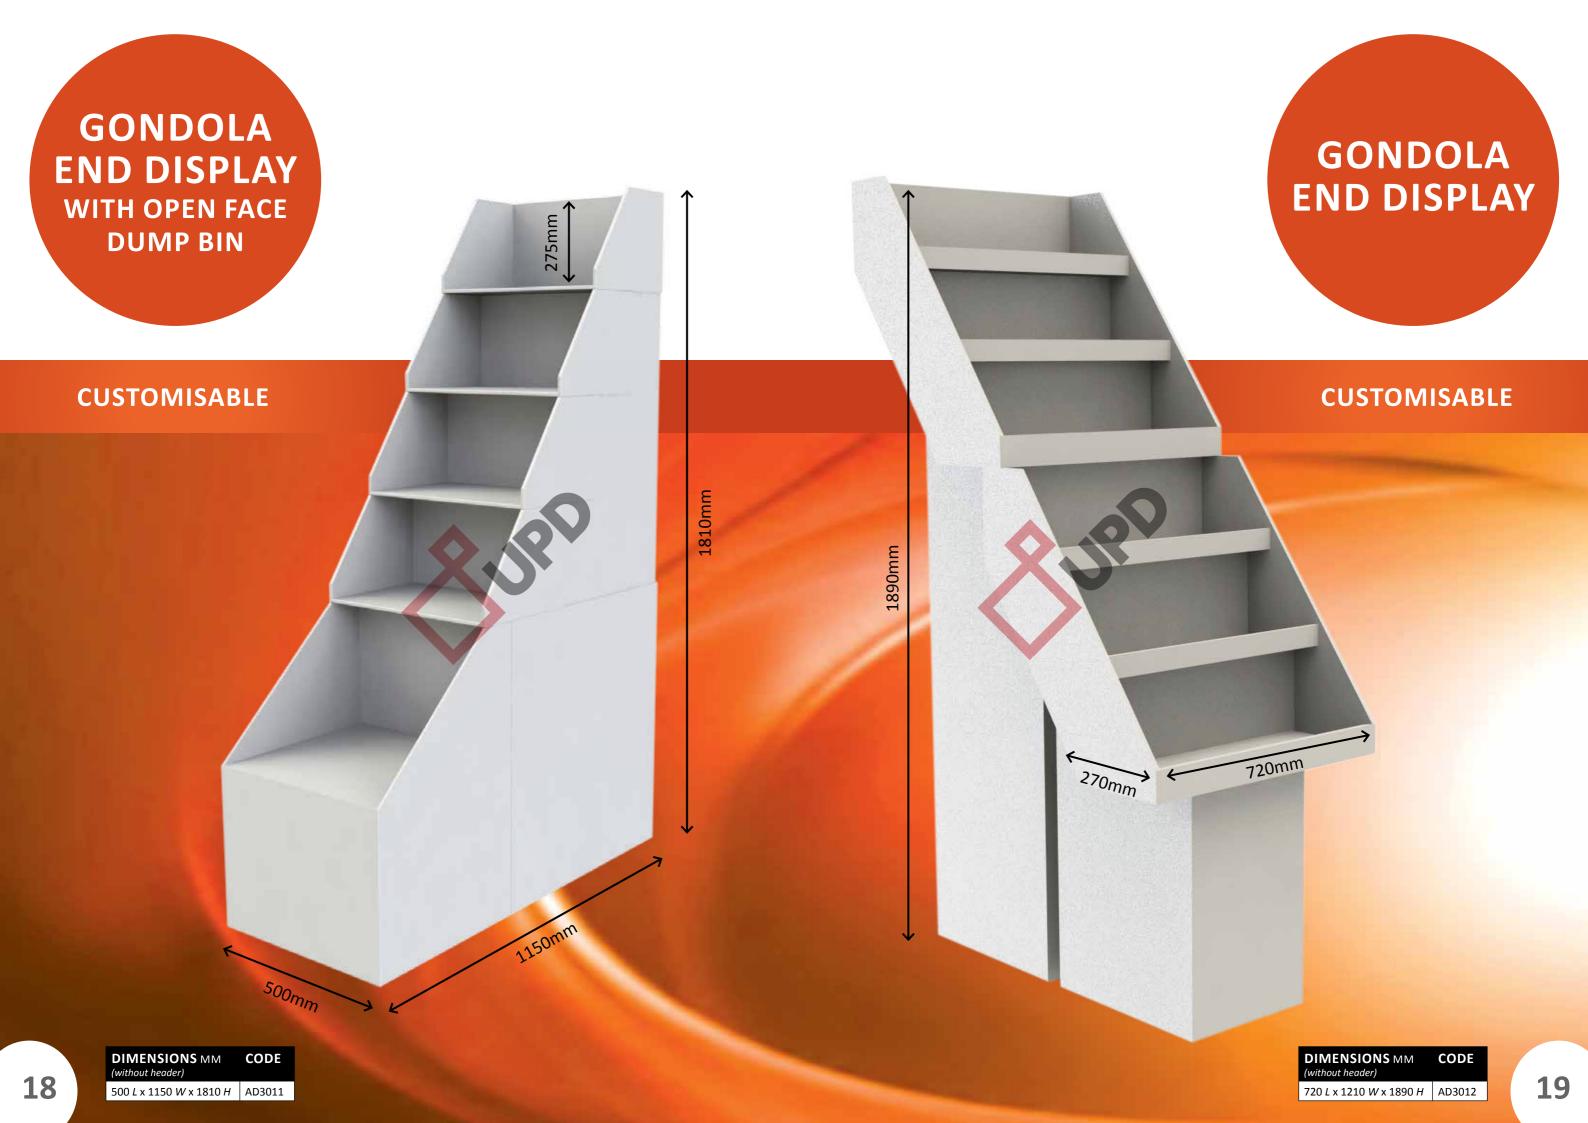

# **DID YOU KNOW?**

- All goods shown are fully customisable
- All goods manufactured shown are produced in 200#B white-liner B flute
- All goods shown can be produced to any size and print technique e.g. flexographic or litho lamination at our M.O.Q
- Goods can be shipped within 5 days of receipting your PO, based on availability to your specific order requirement in either 20 or 40 F.C.L
- All goods can be shipped to any port in the global market
- All individual display units are coded (e.g. AT1002) and can be quoted by confirming the code and requested quantity you desire
- All units coded with DRESS UP KIT (e.g. AT1002) can be quoted on the quantity needed upon receipt of artwork & fitted to the corresponding display unit