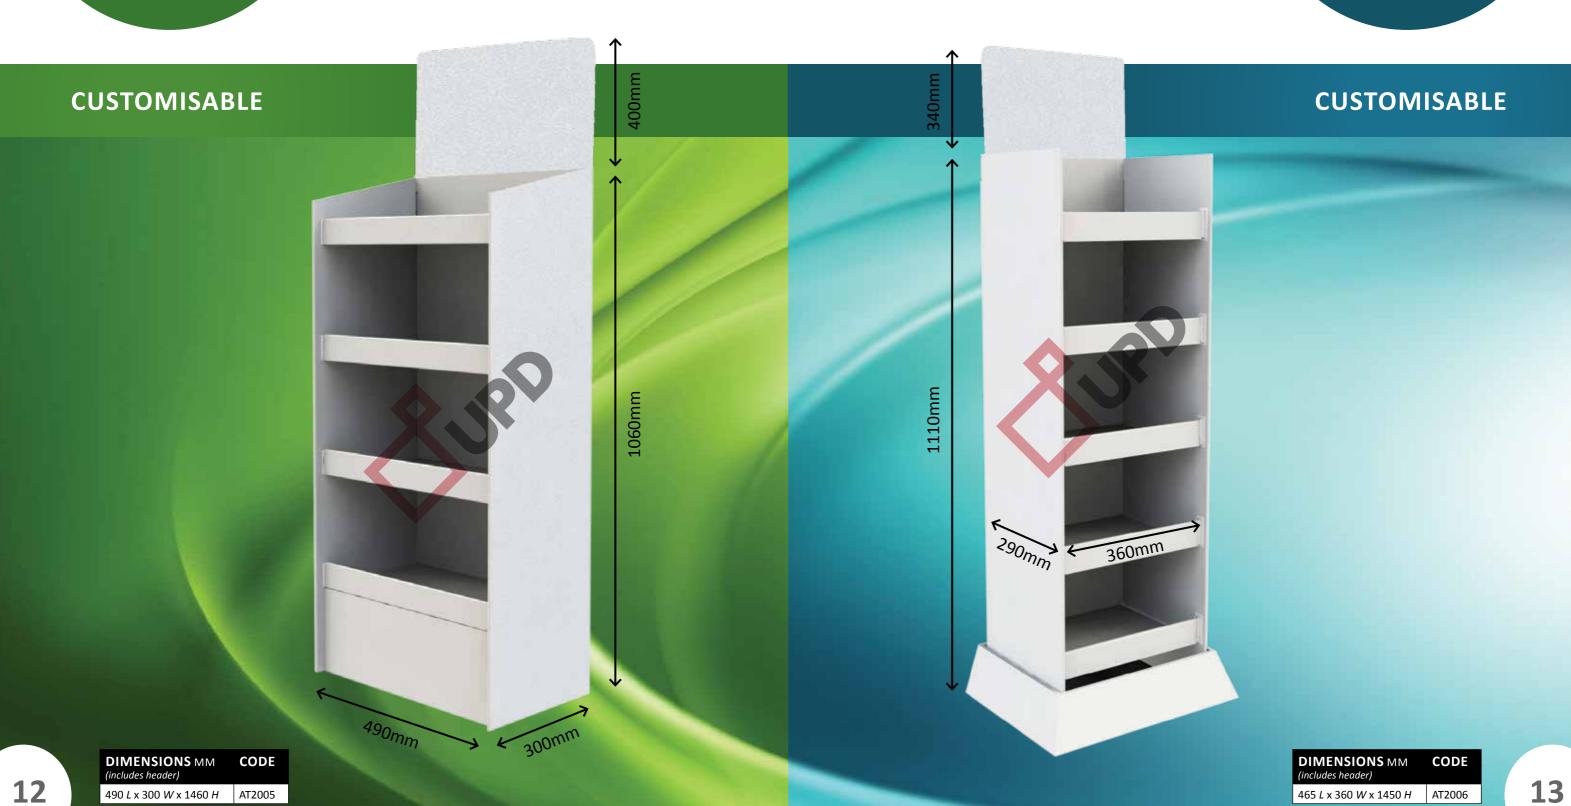

# **DID YOU KNOW?**

- All goods shown are fully customisable
- All goods manufactured shown are produced in 200#B white-liner B flute
- All goods shown can be produced to any size and print technique e.g. flexographic or litho lamination at our M.O.Q
- Goods can be shipped within 5 days of receipting your PO, based on availability to your specific order requirement in either 20 or 40 F.C.L
- All goods can be shipped to any port in the global market
- All individual display units are coded (e.g. AT1002) and can be quoted by confirming the code and requested quantity you desire
- All units coded with DRESS UP KIT (e.g. AT1002) can be quoted on the quantity needed upon receipt of artwork & fitted to the corresponding display unit