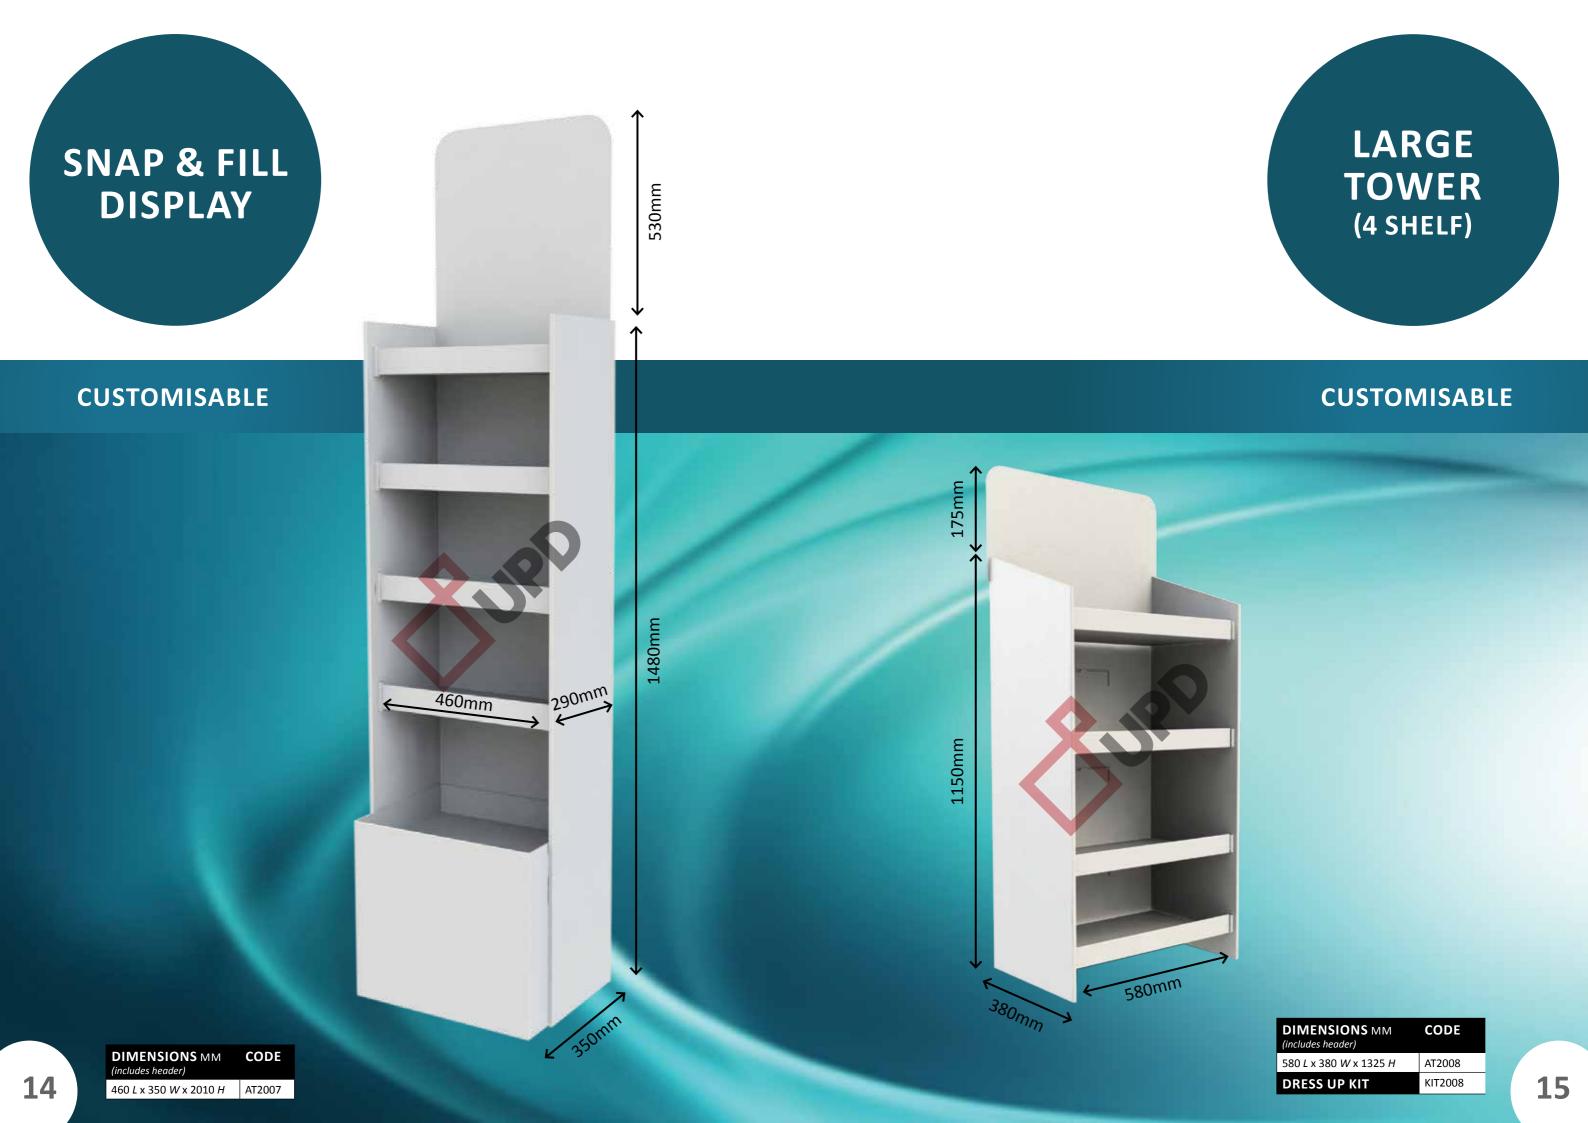

# **DID YOU KNOW?**

- All goods shown are fully customisable
- All goods manufactured shown are produced in 200#B white-liner B flute
- All goods shown can be produced to any size and print technique e.g. flexographic or litho lamination at our M.O.Q
- Goods can be shipped within 5 days of receipting your PO, based on availability to your specific order requirement in either 20 or 40 F.C.L
- All goods can be shipped to any port in the global market
- All individual display units are coded (e.g. AT1002) and can be quoted by confirming the code and requested quantity you desire
- All units coded with DRESS UP KIT (e.g. AT1002) can be quoted on the quantity needed upon receipt of artwork & fitted to the corresponding display unit