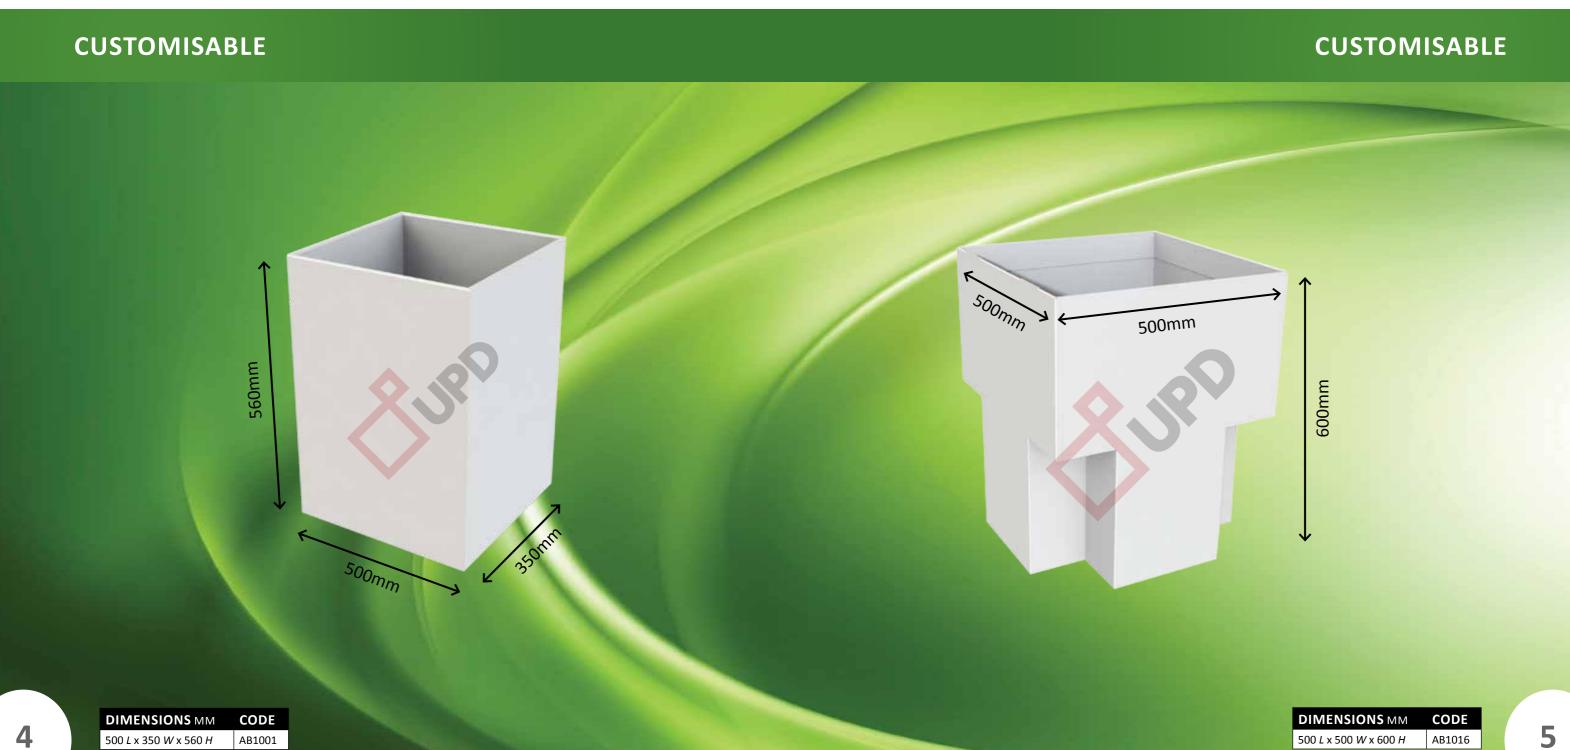

# **DID YOU KNOW?**

- All goods shown are fully customisable
- All goods manufactured shown are produced in 200#B white-liner B flute
- All goods shown can be produced to any size and print technique e.g. flexographic or litho lamination at our M.O.Q
- Goods can be shipped within 5 days of receipting your PO, based on availability to your specific order requirement in either 20 or 40 F.C.L
- All goods can be shipped to any port in the global market
- All individual display units are coded (e.g. AT1002) and can be quoted by confirming the code and requested quantity you desire
- All units coded with DRESS UP KIT (e.g. AT1002) can be quoted on the quantity needed upon receipt of artwork & fitted to the corresponding display unit