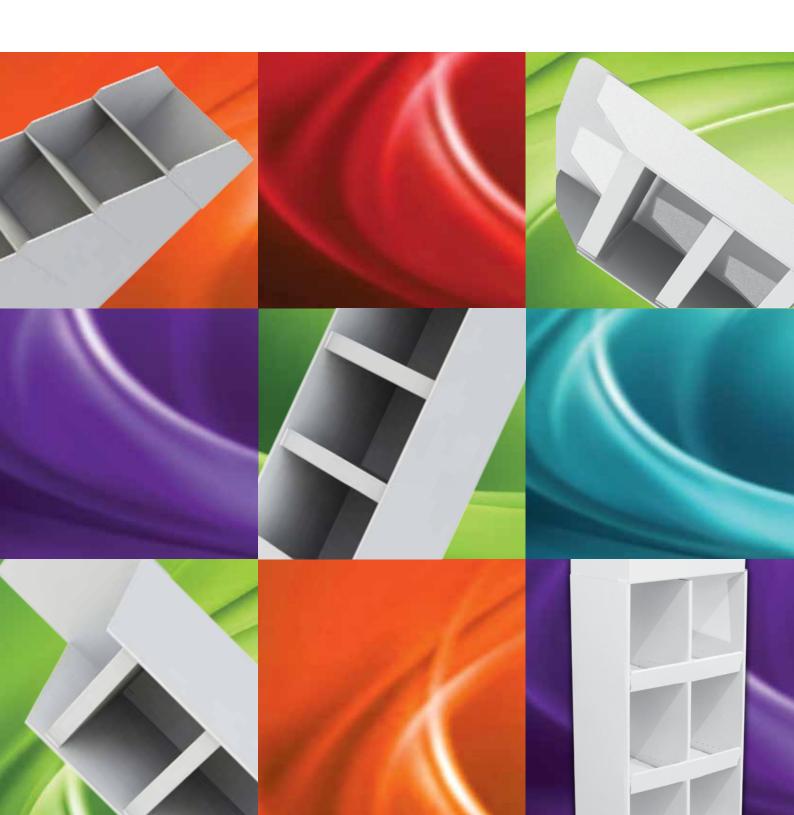

#### **2 DRESS UP KIT DISPLAYS**

# BENEFITS OF USING A DRESS UP KIT

- Change out campaigns easily and quickly
- Reuse your corrugated units
- Easy to apply by your merchandising team
- Available in 4 sizes

• Die lines available for these dress up kits - all we need is your artwork