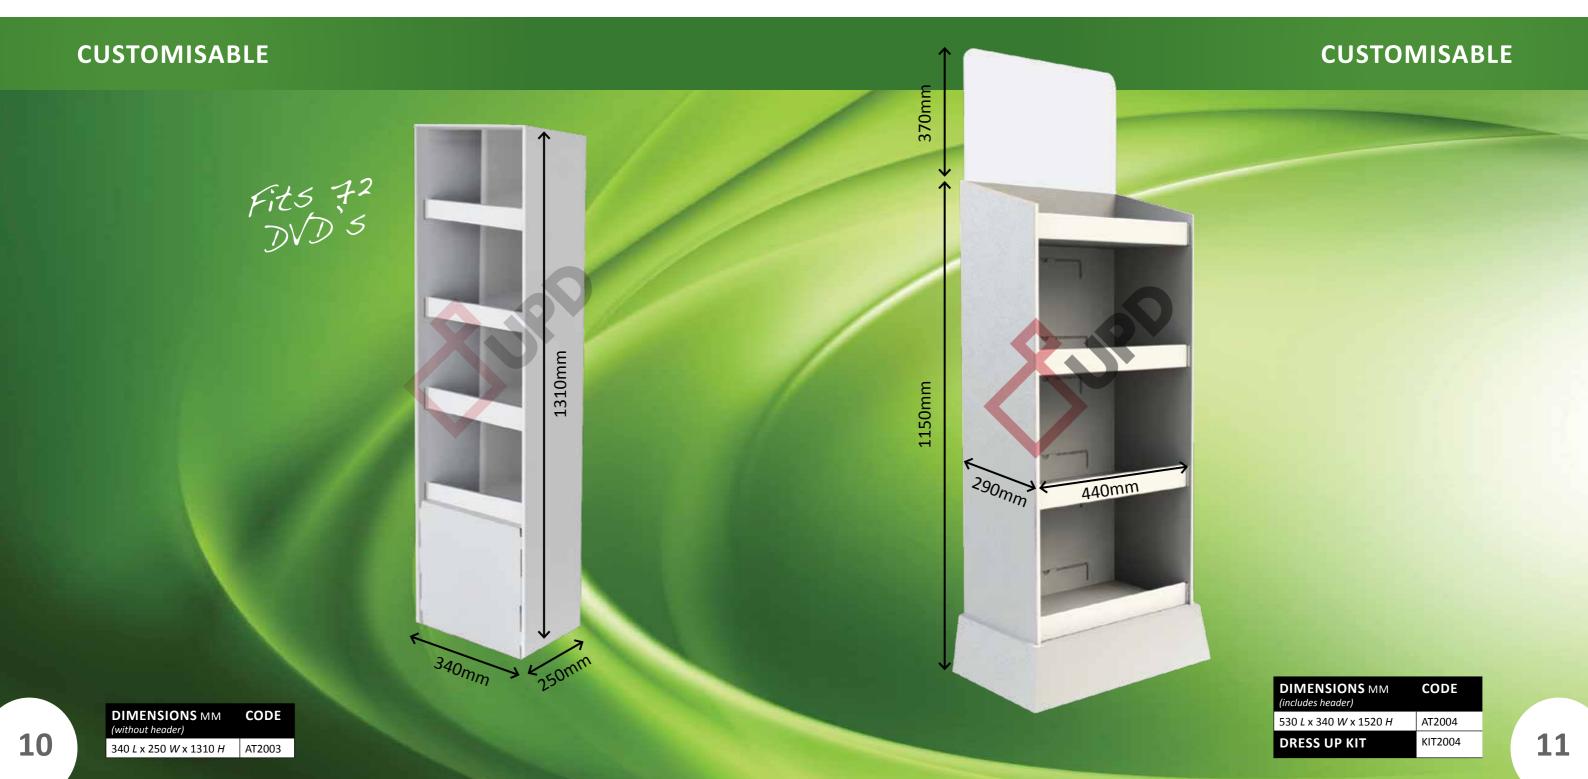

#### **DISPLAYS SOLUTIONS**

- 4 DUMP BIN
- 5 CC DUMP BIN
- **6** NC KRAFT 4 SHELF
- **7** SHAKE UP CLASSIC
- 8 SHAKE UP LIP
- **9** SLIMLINE TOWER 5 SHELF
- **10** 8 POCKET TOWER
- **11** SMALL TOWER 4 SHELF
- **12** UPD TOWER

# **DID YOU KNOW?**

- All goods shown are fully customisable
- All goods manufactured shown are produced in 200#B white-liner B flute
- All goods shown can be produced to any size and print technique e.g. flexographic or litho lamination at our M.O.Q
- Goods can be shipped within 5 days of receipting your PO, based on availability to your specific order requirement in either 20 or 40 F.C.L
- All goods can be shipped to any port in the global market
- All individual display units are coded (e.g. AT1002) and can be quoted by confirming the code and requested quantity you desire
- All units coded with DRESS UP KIT (e.g. AT1002) can be quoted on the quantity needed upon receipt of artwork & fitted to the corresponding display unit