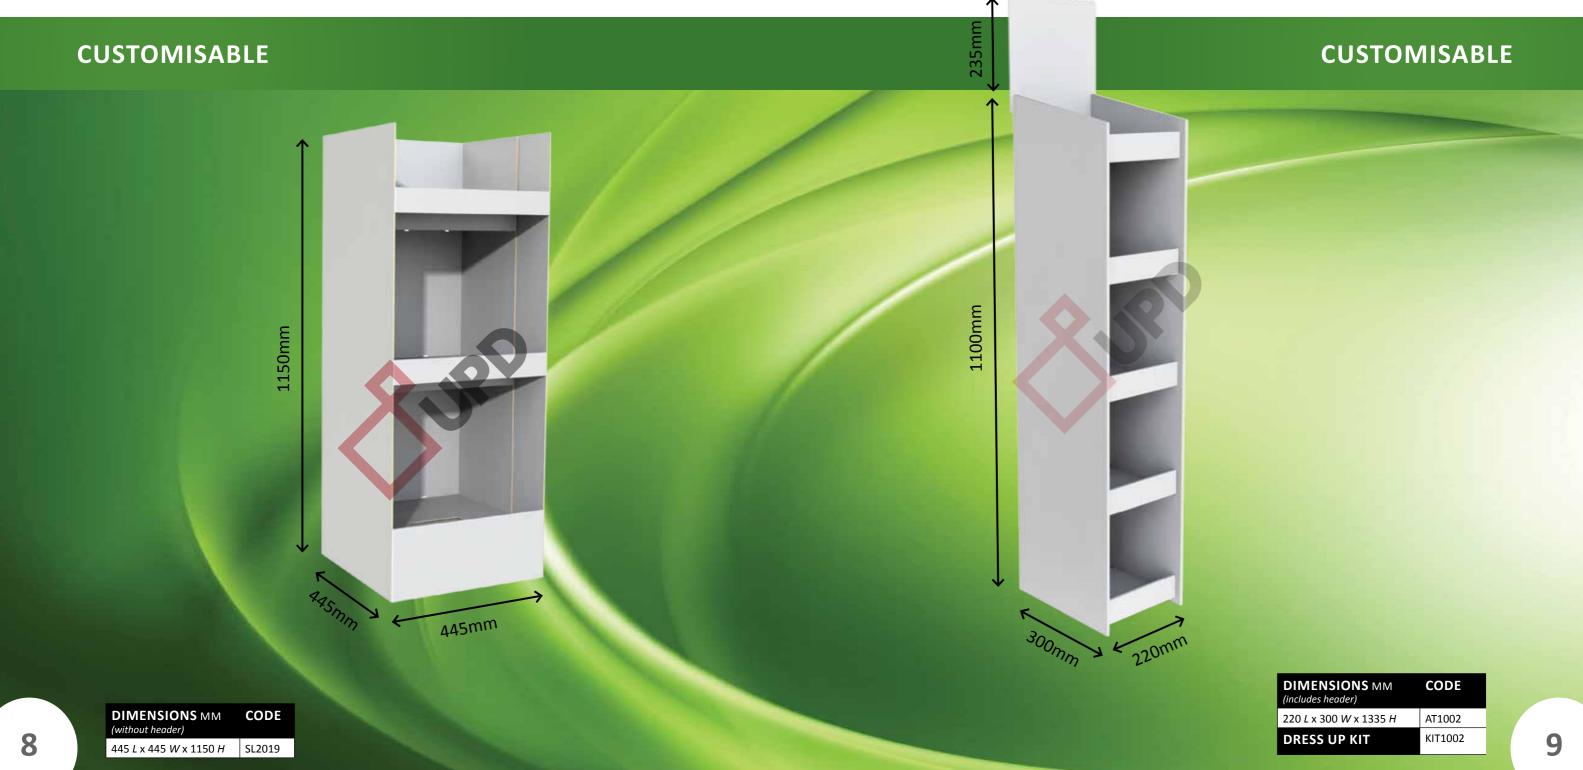

# **DID YOU KNOW?**

- All goods shown are fully customisable
- All goods manufactured shown are produced in 200#B white-liner B flute
- All goods shown can be produced to any size and print technique e.g. flexographic or litho lamination at our M.O.Q
- Goods can be shipped within 5 days of receipting your PO, based on availability to your specific order requirement in either 20 or 40 F.C.L
- All goods can be shipped to any port in the global market
- All individual display units are coded (e.g. AT1002) and can be quoted by confirming the code and requested quantity you desire
- All units coded with DRESS UP KIT (e.g. AT1002) can be quoted on the quantity needed upon receipt of artwork & fitted to the corresponding display unit