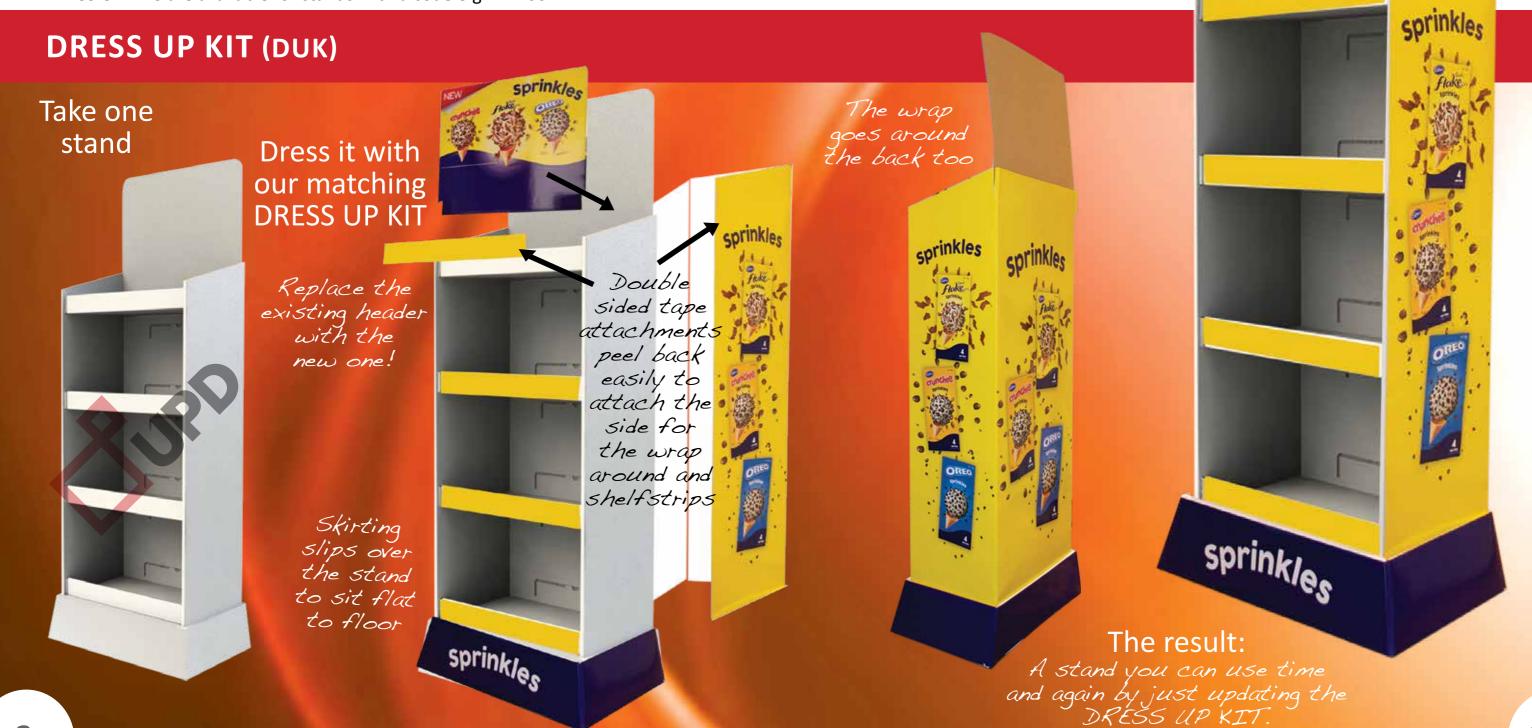

#### **2 DRESS UP KIT DISPLAYS**

# BENEFITS OF USING A DRESS UP KIT

- Change out campaigns easily and quickly
- Reuse your corrugated units
- Easy to apply by your merchandising team
- Available in 4 sizes

• Die lines available for these dress up kits - all we need is your artwork