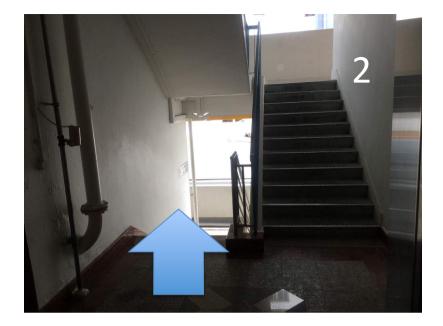

6) Continue to walk straight until u see Bolly Dancing Studio.

7) Take the residential lift located opposite the ZUMBA FITNESS Studio.

8) Climb half a storey of stairs We are located at level #04-37 (take lift from Block 264 to 5<sup>th</sup> level then take the stairs down to the 4<sup>th</sup> storey)