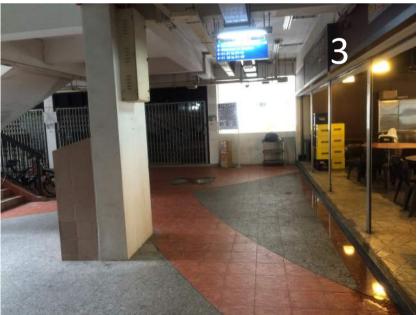

6) Continue to walk straight until u see Bolly Dancing Studio.

7) Take the residential lift located opposite the ZUMBA FITNESS Studio.

8) Climb half a storey of stairs We are located at level #04-37 (take lift from Block 264 to 5<sup>th</sup> level then take the stairs down to the 4<sup>th</sup> storey)