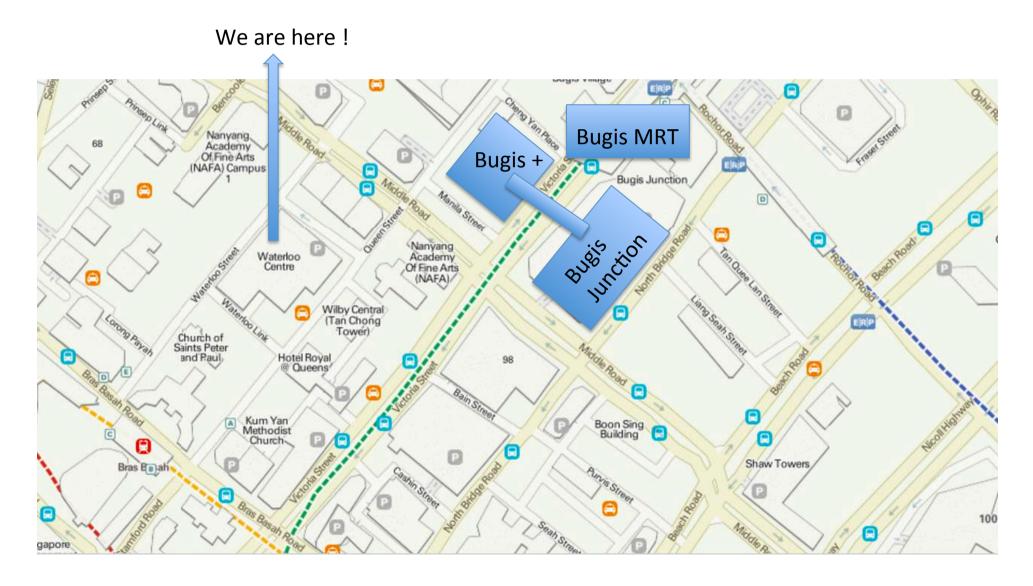

### Reach By Bugis MRT Station (EW12)

Synopsis: The main idea of getting here by Bugis MRT Station is walking over to Bugis + for 3mins and walking to waterloo centre by 5mins. \*Follow the arrows for the following slides!