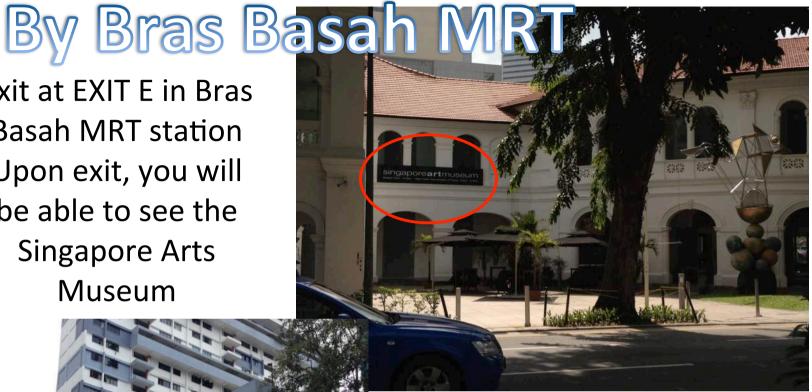

#### 1) Exit at EXIT E in Bras **Basah MRT station**

2) Upon exit, you will be able to see the Singapore Arts Museum

3) Walk along waterloo street towards waterloo Centre

4) Walk straight till you reach the Singapore Council of women's association (SCWO ) Opposite is waterloo Centre 5) You will be able to see Yang yang's spectacle shop then 'SPACOS'