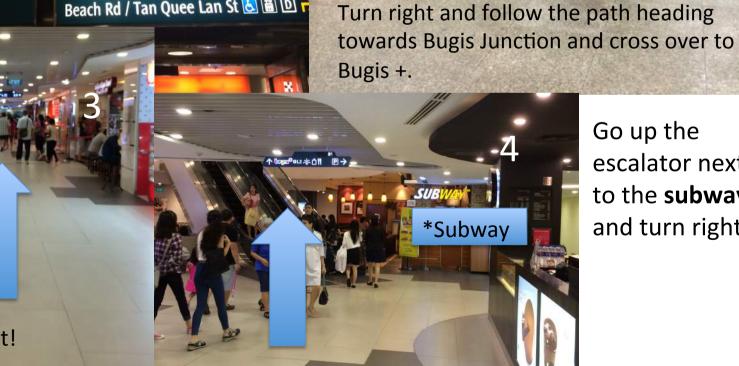

A Victoria St / Queen St A Rochor Centre 🗧 🖪 Bus stop 💶 🖪 😭 🖌 🗑 ATM

Go up the escalator next to the subway and turn right!

Walk straight!