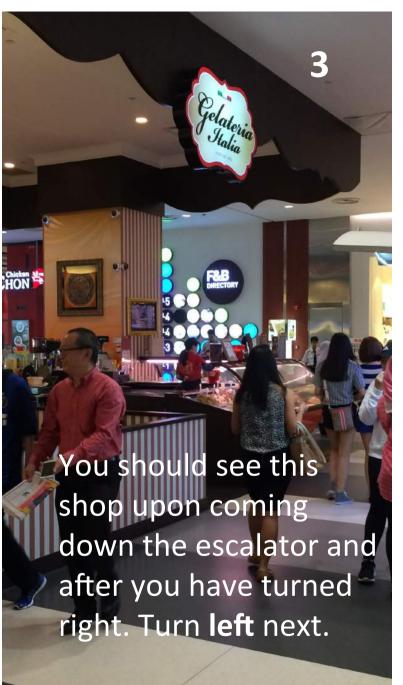

#### 1.Go to level 2

2.Once you have reached level 2, there should be a shop called **Watsons** in front of you !

right

Walk straight and turn

#### Walk straight

TEMT

st )S

Go down the escalator and turn <u>right</u>.

< 2

SEPHORA