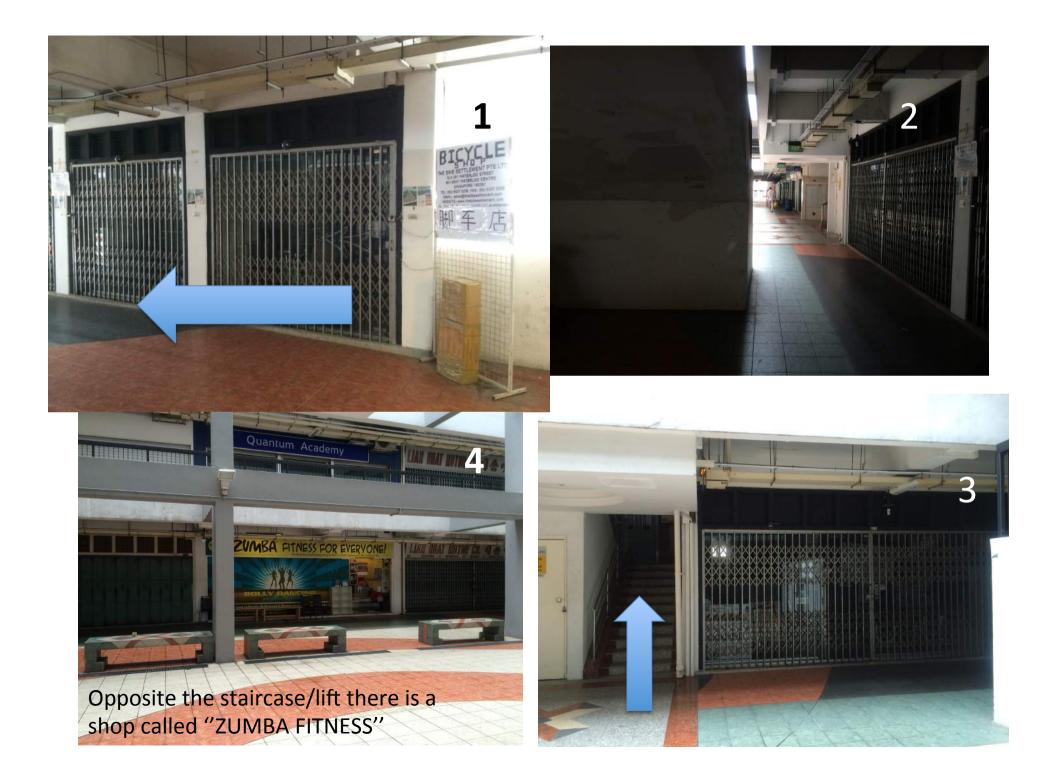

6) Continue to walk straight until u see Bolly Dancing Studio.

7) Take the residential lift located opposite the ZUMBA FITNESS Studio.

8) Climb half a storey of stairs We are located at level #04-37 (take lift from Block 264 to 5<sup>th</sup> level then take the stairs down to the 4<sup>th</sup> storey)

# 9) At 4<sup>th</sup> floor, turn right and walk straight.