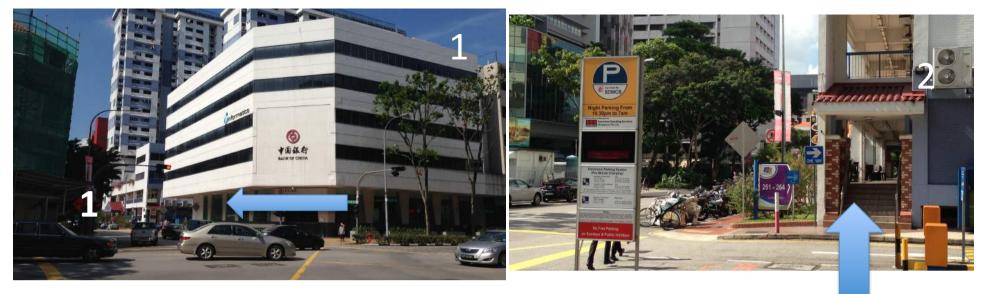

#### Walk straight and turn left.

Continue walking straight till you see **Bank Of China** 

The Bank Of China is <u>opposite</u> of you, so, you have to <u>cross</u> the junction towards Bank Of China

There is a café called "CHEF'S KITCHEN " at the lobby.

## Walk straight

Go down to 4<sup>th</sup> floor.