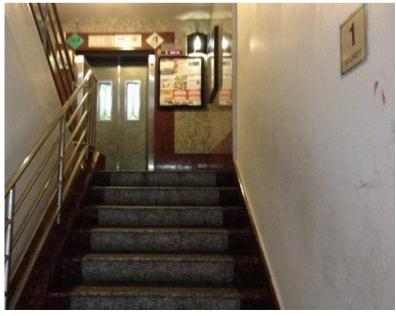

king straight till you see **Bank Of China** 





The Bank Of China is <u>opposite</u> of you, so, you have to <u>cross</u> the junction towards Bank Of China



There is a café called "CHEF'S KITCHEN " at the lobby.



## Walk straight













Go down to 4<sup>th</sup> floor.













#### 1) Exit at EXIT E in Bras **Basah MRT station**

2) Upon exit, you will be able to see the Singapore Arts Museum





3) Walk along waterloo street towards waterloo Centre

4) Walk straight till you reach the Singapore Council of women's association (SCWO ) Opposite is waterloo Centre 5) You will be able to see Yang yang's spectacle shop then 'SPACOS'



6) Continue to walk straight until u see Bolly Dancing Studio.





7) Take the residential lift located opposite the ZUMBA FITNESS Studio.



8) Climb half a storey of stairs We are located at level #04-37 (take lift from Block 264 to 5<sup>th</sup> level then take the stairs down to the 4<sup>th</sup> storey)

# 9) At 4<sup>th</sup> floor, turn right and walk straight.





# 9) Welcomed! You have reached #04-03!