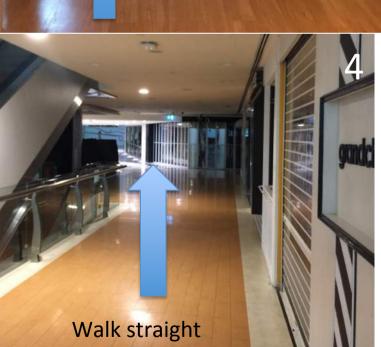

A Victoria St / Queen St A Rochor Centre 🗧 🖪 Bus stop 💶 🖪 😭 🖌 🗑 ATM

Go up the escalator next to the subway and turn right!

Walk straight!

#### 1.Go to level 2

2.Once you have reached level 2, there should be a shop called **Watsons** in front of you !

right

Walk straight and turn