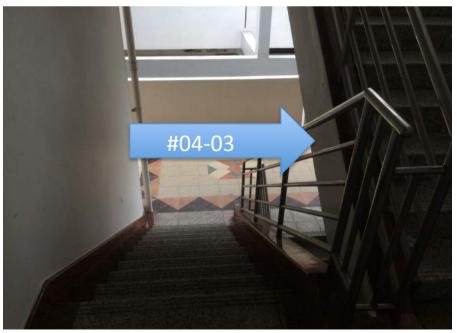

6) Continue to walk straight until u see Bolly Dancing Studio.

7) Take the residential lift located opposite the ZUMBA FITNESS Studio.

8) Climb half a storey of stairs We are located at level #04-37 (take lift from Block 264 to 5<sup>th</sup> level then take the stairs down to the 4<sup>th</sup> storey)

# 9) Welcomed! You have reached #04-03!