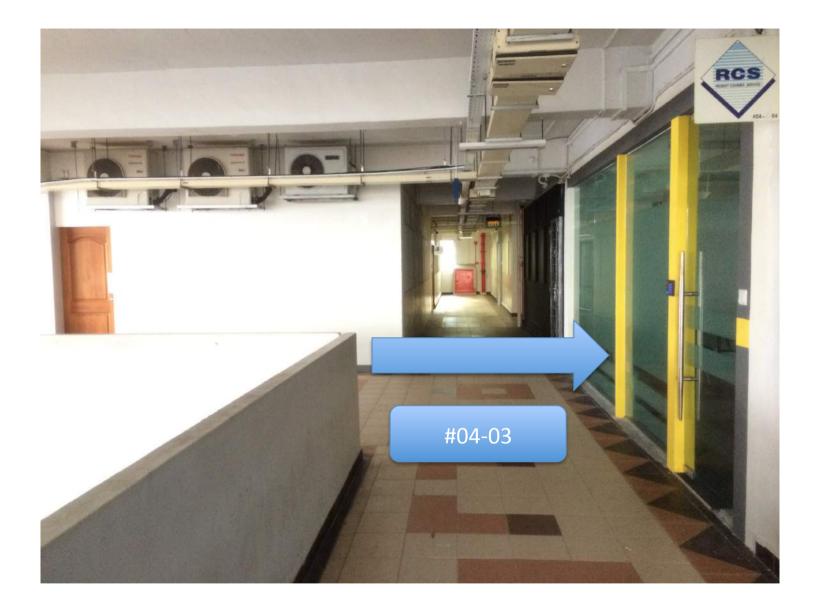

# 9) At 4<sup>th</sup> floor, turn right and walk straight.

# 9) Welcomed! You have reached #04-03!