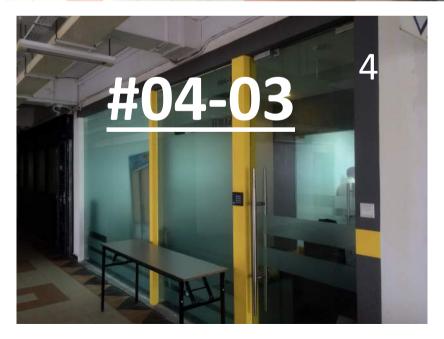

Quee Lan St 🛃 箇 🗖 🛱

A Victoria St / Queen St A Rochor Centre 🗧 🖪 Bus stop 💶 🖪 😭 🖌 🗑 ATM



Go up the escalator next to the subway and turn right!

Walk straight!

#### 1.Go to level 2

2.Once you have reached level 2, there should be a shop called **Watsons** in front of you !









right

Walk straight and turn

#### Walk straight

TEMT

st )S

Go down the escalator and turn <u>right</u>.

< 2

SEPHORA



#### After turning left, walk straight.



#### Walk straight and turn left.

Continue walking straight till you see **Bank Of China** 





The Bank Of China is <u>opposite</u> of you, so, you have to <u>cross</u> the junction towards Bank Of China



There is a café called "CHEF'S KITCHEN " at the lobby.



## Walk straight













Go down to 4<sup>th</sup> floor.













#### 1) Exit at EXIT E in Bras **Basah MRT station**

2) Upon exit, you will be able to see the Singapore Arts Museum





3) Walk along waterloo street towards waterloo Centre

4) Walk straight till you reach the Singapore Council of women's association (SCWO ) Opposite is waterloo Centre 5) You will be able to see Yang yang's spectacle shop then 'SPACOS'



6) Continue to walk straight until u see Bolly Dancing Studio.





7) Take the residential lift located opposite the ZUMBA FITNESS Studio.



8) Climb half a storey of stairs We are located at level #04-37 (take lift from Block 264 to 5<sup>th</sup> level then take the stairs down to the 4<sup>th</sup> storey)

# 9) At 4<sup>th</sup> floor, turn right and walk straight.





# 9) Welcomed! You have reached #04-03!