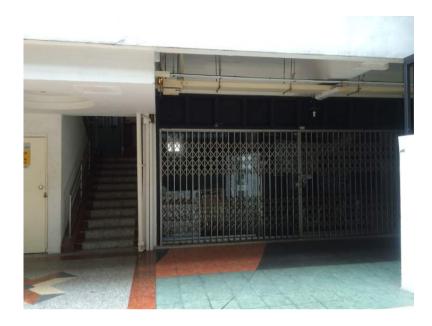

#### Walk straight and turn left.

Continue walking straight till you see **Bank Of China** 

The Bank Of China is <u>opposite</u> of you, so, you have to <u>cross</u> the junction towards Bank Of China

There is a café called "CHEF'S KITCHEN " at the lobby.

## Walk straight

Go down to 4<sup>th</sup> floor.