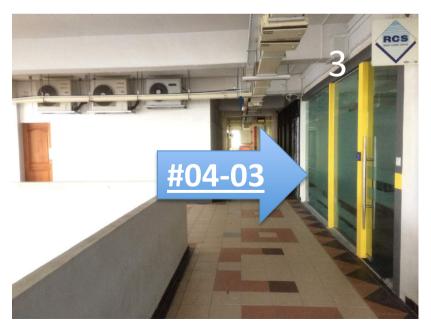

Tan Quee Lan St 🛃 箇 🗖 🛱

A Victoria St / Queen St A Rochor Centre 🗧 🖪 Bus stop 💶 🖪 😭 🖌 🗑 ATM



Go up the escalator next to the subway and turn right!

Walk straight!

#### 1.Go to level 2

2.Once you have reached level 2, there should be a shop called **Watsons** in front of you !









right

Walk straight and turn

#### Walk straight

TEMT

st )S

Go down the escalator and turn <u>right</u>.

< 2

SEPHORA



#### After turning left, walk straight.



#### Walk straight and turn left.

Continue walking straight till you see **Bank Of China** 





The Bank Of China is <u>opposite</u> of you, so, you have to <u>cross</u> the junction towards Bank Of China



There is a café called "CHEF'S KITCHEN " at the lobby.



## Walk straight













Go down to 4<sup>th</sup> floor.













#### 1) Exit at EXIT E in Bras **Basah MRT station**

2) Upon exit, you will be able to see the Singapore Arts Museum





3) Walk along waterloo street towards waterloo Centre

4) Walk straight till you reach the Singapore Council of women's association (SCWO ) Opposite is waterloo Centre 5) You will be able to see Yang yang's spectacle shop then 'SPACOS'



6) Continue to walk straight until u see Bolly Dancing Studio.





7) Take the residential lift located opposite the ZUMBA FITNESS Studio.



8) Climb half a storey of stairs We are located at level #04-37 (take lift from Block 264 to 5<sup>th</sup> level then take the stairs down to the 4<sup>th</sup> storey)

# 9) At 4<sup>th</sup> floor, turn right and walk straight.





# 9) Welcomed! You have reached #04-03!