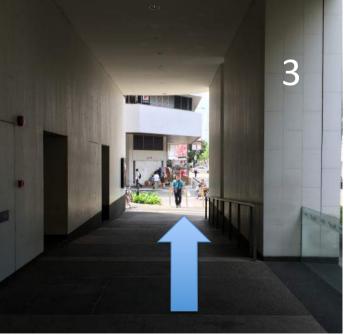

#### Walk straight and turn left.

Continue walking straight till you see **Bank Of China** 

The Bank Of China is <u>opposite</u> of you, so, you have to <u>cross</u> the junction towards Bank Of China

There is a café called "CHEF'S KITCHEN " at the lobby.