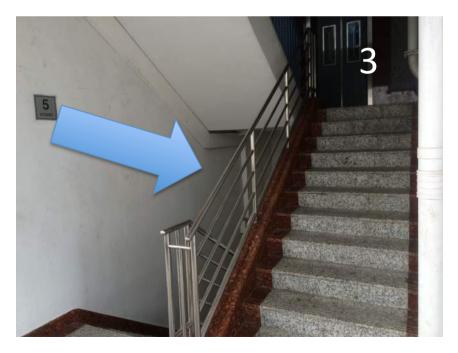

Rd / Tan Quee Lan St 🛃 箇 🗖 🛱

A Victoria St / Queen St A Rochor Centre 🗧 🖪 Bus stop 💶 🖪 😭 🖌 🗑 ATM



Go up the escalator next to the subway and turn right!

Walk straight!

#### 1.Go to level 2

2.Once you have reached level 2, there should be a shop called **Watsons** in front of you !









right

Walk straight and turn

#### Walk straight

TEMT

st )S

Go down the escalator and turn <u>right</u>.

< 2

SEPHORA



#### After turning left, walk straight.



#### Walk straight and turn left.

Continue walking straight till you see **Bank Of China** 





The Bank Of China is <u>opposite</u> of you, so, you have to <u>cross</u> the junction towards Bank Of China



There is a café called "CHEF'S KITCHEN " at the lobby.



## Walk straight













Go down to 4<sup>th</sup> floor.













#### 1) Exit at EXIT E in Bras **Basah MRT station**

2) Upon exit, you will be able to see the Singapore Arts Museum





3) Walk along waterloo street towards waterloo Centre

4) Walk straight till you reach the Singapore Council of women's association (SCWO ) Opposite is waterloo Centre 5) You will be able to see Yang yang's spectacle shop then 'SPACOS'



6) Continue to walk straight until u see Bolly Dancing Studio.





7) Take the residential lift located opposite the ZUMBA FITNESS Studio.



8) Climb half a storey of stairs We are located at level #04-37 (take lift from Block 264 to 5<sup>th</sup> level then take the stairs down to the 4<sup>th</sup> storey)

# 9) At 4<sup>th</sup> floor, turn right and walk straight.





# 9) Welcomed! You have reached #04-03!