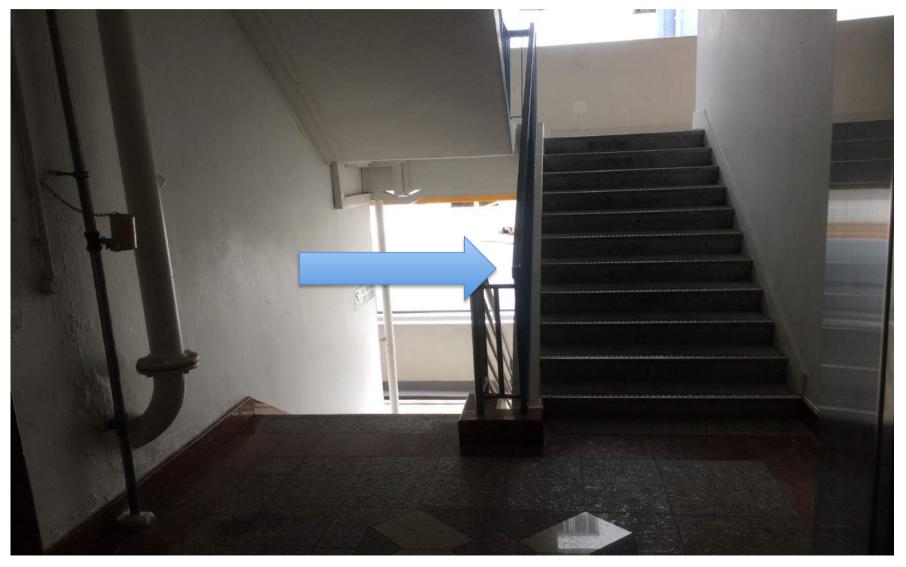

6) Continue to walk straight until u see Bolly Dancing Studio.

7) Take the residential lift located opposite the ZUMBA FITNESS Studio.

8) Climb half a storey of stairs We are located at level #04-37 (take lift from Block 264 to 5<sup>th</sup> level then take the stairs down to the 4<sup>th</sup> storey)

# 9) At 4<sup>th</sup> floor, turn right and walk straight.