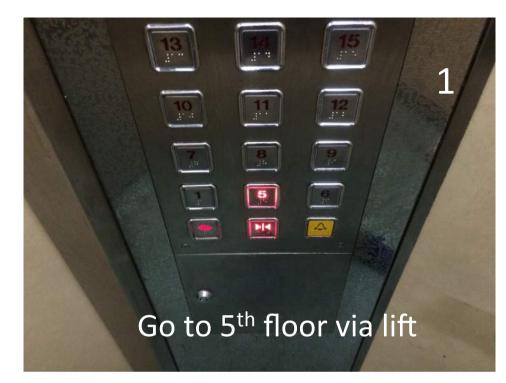

## Walk straight

Go down to 4<sup>th</sup> floor.

6) Continue to walk straight until u see Bolly Dancing Studio.

7) Take the residential lift located opposite the ZUMBA FITNESS Studio.

8) Climb half a storey of stairs We are located at level #04-37 (take lift from Block 264 to 5<sup>th</sup> level then take the stairs down to the 4<sup>th</sup> storey)