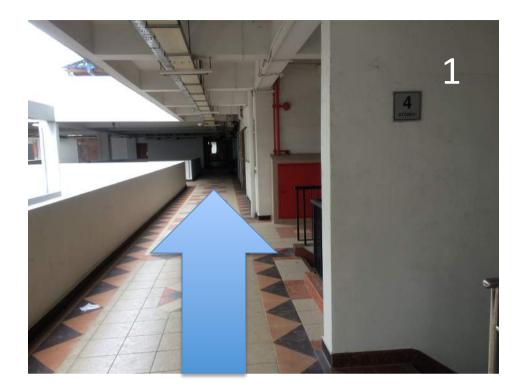

/ Tan Quee Lan St 🛃 箇 🗖 🛱

A Victoria St / Queen St A Rochor Centre 🗧 🖪 Bus stop 💶 🖪 😭 🖌 🗑 ATM



Go up the escalator next to the subway and turn right!

Walk straight!

#### 1.Go to level 2

2.Once you have reached level 2, there should be a shop called **Watsons** in front of you !









right

Walk straight and turn

#### Walk straight

TEMT

st )S

Go down the escalator and turn <u>right</u>.

< 2

SEPHORA



#### After turning left, walk straight.



#### Walk straight and turn left.

Continue walking straight till you see **Bank Of China** 





The Bank Of China is <u>opposite</u> of you, so, you have to <u>cross</u> the junction towards Bank Of China



There is a café called "CHEF'S KITCHEN " at the lobby.



## Walk straight













Go down to 4<sup>th</sup> floor.













#### 1) Exit at EXIT E in Bras **Basah MRT station**

2) Upon exit, you will be able to see the Singapore Arts Museum





3) Walk along waterloo street towards waterloo Centre

4) Walk straight till you reach the Singapore Council of women's association (SCWO ) Opposite is waterloo Centre 5) You will be able to see Yang yang's spectacle shop then 'SPACOS'



6) Continue to walk straight until u see Bolly Dancing Studio.





7) Take the residential lift located opposite the ZUMBA FITNESS Studio.



8) Climb half a storey of stairs We are located at level #04-37 (take lift from Block 264 to 5<sup>th</sup> level then take the stairs down to the 4<sup>th</sup> storey)

# 9) At 4<sup>th</sup> floor, turn right and walk straight.





# 9) Welcomed! You have reached #04-03!