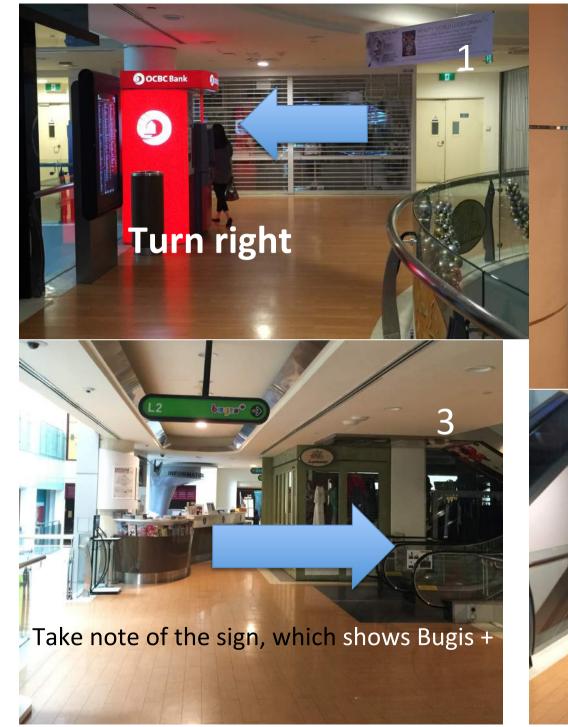

Upon arriving at Bugis MRT Station, you will see this signboard as you walk out of the station. Turn right

> Victoria St / Raffles Hospital 🐱 🗃 🗉 🖻 **Bus stop** Victoria St / Bugis Junction C Taxi A / Bus stop Beach Rd / Tan Quee Lan St 🛃 箇 🗖 🛱

A Victoria St / Queen St A Rochor Centre 🗧 🖪 Bus stop 💶 🖪 😭 🖌 🗑 ATM

Go up the escalator next to the subway and turn right!

Walk straight!