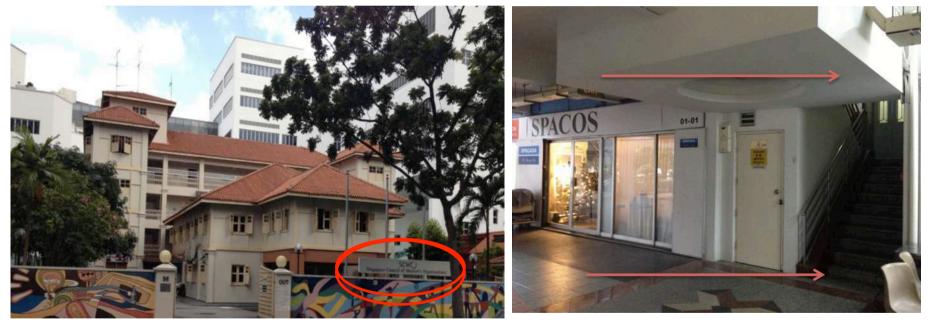

#### 1) Exit at EXIT E in Bras **Basah MRT station**

2) Upon exit, you will be able to see the Singapore Arts Museum

3) Walk along waterloo street towards waterloo Centre

4) Walk straight till you reach the Singapore Council of women's association (SCWO ) Opposite is waterloo Centre 5) You will be able to see Yang yang's spectacle shop then 'SPACOS'

6) Continue to walk straight until u see Bolly Dancing Studio.

7) Take the residential lift located opposite the ZUMBA FITNESS Studio.

8) Climb half a storey of stairs We are located at level #04-37 (take lift from Block 264 to 5<sup>th</sup> level then take the stairs down to the 4<sup>th</sup> storey)