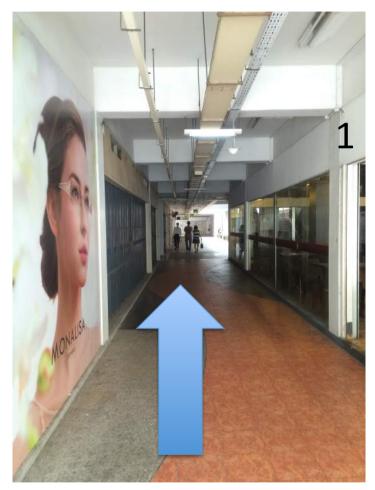

a St / Bugis Junction C Taxi A / Bus stop Beach Rd / Tan Quee Lan St 🛃 箇 🗖 🛱

A Victoria St / Queen St A Rochor Centre 🗧 🖪 Bus stop 💶 🖪 😭 🖌 🗑 ATM



Go up the escalator next to the subway and turn right!

Walk straight!

#### 1.Go to level 2

2.Once you have reached level 2, there should be a shop called **Watsons** in front of you !









right

Walk straight and turn

#### Walk straight

TEMT

st )S

Go down the escalator and turn <u>right</u>.

< 2

SEPHORA



#### After turning left, walk straight.



#### Walk straight and turn left.

Continue walking straight till you see **Bank Of China** 





The Bank Of China is <u>opposite</u> of you, so, you have to <u>cross</u> the junction towards Bank Of China



There is a café called "CHEF'S KITCHEN " at the lobby.



## Walk straight













Go down to 4<sup>th</sup> floor.













#### 1) Exit at EXIT E in Bras **Basah MRT station**

2) Upon exit, you will be able to see the Singapore Arts Museum





3) Walk along waterloo street towards waterloo Centre

4) Walk straight till you reach the Singapore Council of women's association (SCWO ) Opposite is waterloo Centre 5) You will be able to see Yang yang's spectacle shop then 'SPACOS'



6) Continue to walk straight until u see Bolly Dancing Studio.





7) Take the residential lift located opposite the ZUMBA FITNESS Studio.



8) Climb half a storey of stairs We are located at level #04-37 (take lift from Block 264 to 5<sup>th</sup> level then take the stairs down to the 4<sup>th</sup> storey)

# 9) At 4<sup>th</sup> floor, turn right and walk straight.





#