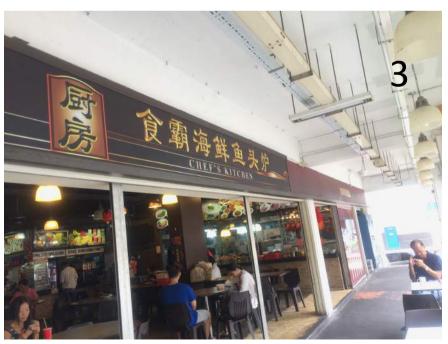

#### Walk straight and turn left.

Continue walking straight till you see **Bank Of China** 

The Bank Of China is <u>opposite</u> of you, so, you have to <u>cross</u> the junction towards Bank Of China

There is a café called "CHEF'S KITCHEN " at the lobby.