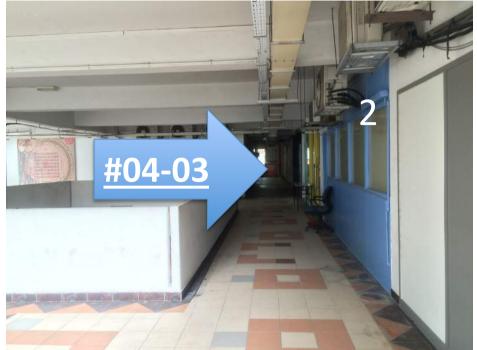

an Quee Lan St 🛃 箇 🗖 🛱

A Victoria St / Queen St A Rochor Centre 🗧 🖪 Bus stop 💶 🖪 😭 🖌 🗑 ATM



Go up the escalator next to the subway and turn right!

Walk straight!

#### 1.Go to level 2

2.Once you have reached level 2, there should be a shop called **Watsons** in front of you !









right

Walk straight and turn

#### Walk straight

TEMT

st )S

Go down the escalator and turn <u>right</u>.

< 2

SEPHORA



#### After turning left, walk straight.



#### Walk straight and turn left.

Continue walking straight till you see **Bank Of China** 





The Bank Of China is <u>opposite</u> of you, so, you have to <u>cross</u> the junction towards Bank Of China



There is a café called "CHEF'S KITCHEN " at the lobby.



## Walk straight













Go down to 4<sup>th</sup> floor.













#### 1) Exit at EXIT E in Bras **Basah MRT station**

2) Upon exit, you will be able to see the Singapore Arts Museum





3) Walk along waterloo street towards waterloo Centre

4) Walk straight till you reach the Singapore Council of women's association (SCWO ) Opposite is waterloo Centre 5) You will be able to see Yang yang's spectacle shop then 'SPACOS'



6) Continue to walk straight until u see Bolly Dancing Studio.





7) Take the residential lift located opposite the ZUMBA FITNESS Studio.



8) Climb half a storey of stairs We are located at level #04-37 (take lift from Block 264 to 5<sup>th</sup> level then take the stairs down to the 4<sup>th</sup> storey)

# 9) At 4<sup>th</sup> floor, turn right and walk straight.





# 9) Welcomed! You have reached #04-03!