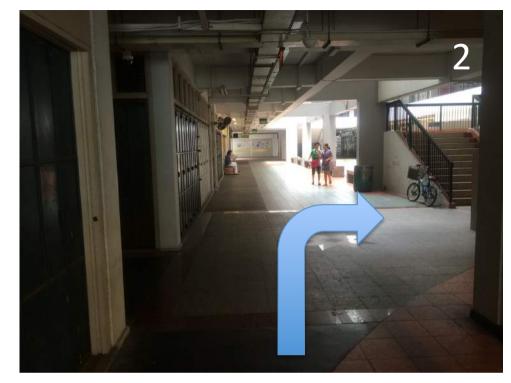

6) Continue to walk straight until u see Bolly Dancing Studio.

7) Take the residential lift located opposite the ZUMBA FITNESS Studio.

8) Climb half a storey of stairs We are located at level #04-37 (take lift from Block 264 to 5<sup>th</sup> level then take the stairs down to the 4<sup>th</sup> storey)