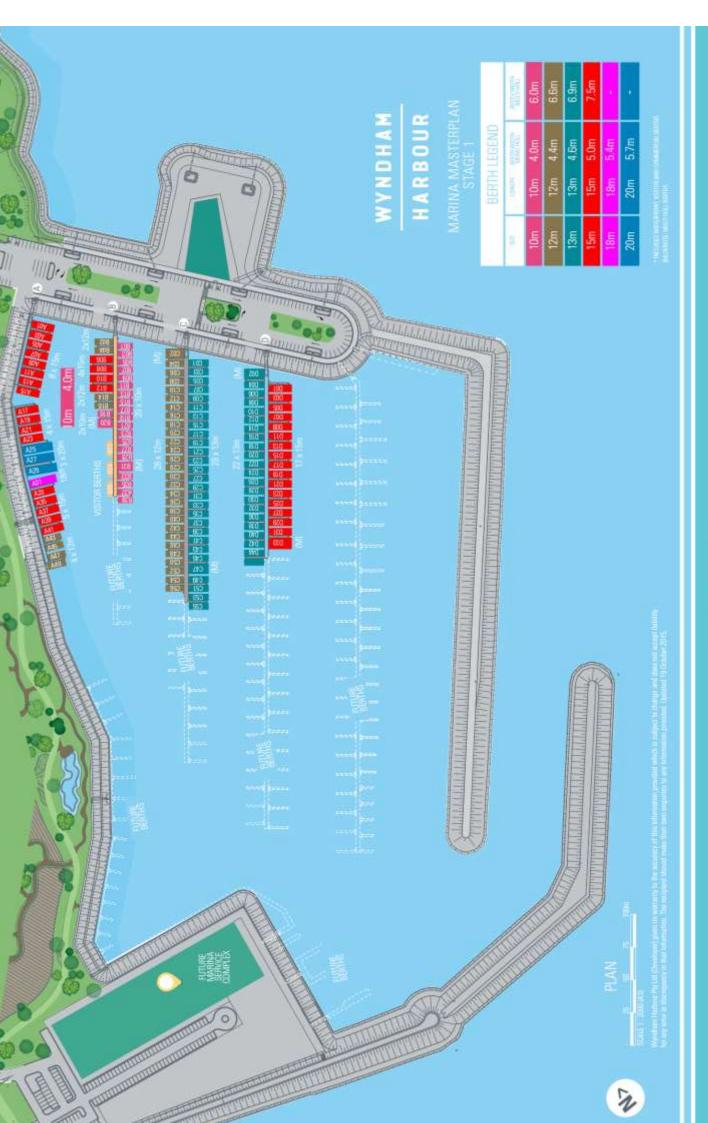

#### TRAILER BOATS

| SIZE (M)  | ONE MONTH ONLY | 3 MONTHS | 6 MONTHS |
|-----------|----------------|----------|----------|
| 5 - 5.4   | \$250          | \$900    | \$1,460  |
| 5.5 - 5.9 | \$250          | \$990    | \$1,600  |
| 6 - 6.4   | \$250          | \$1,080  | \$1,740  |
| 6.5 - 6.9 | \$250          | \$1,170  | \$1,880  |
| 7.0 - 7.4 | \$250          | \$1,260  | \$2,020  |
| 7.5 - 7.9 | \$250          | \$1,350  | \$2,160  |
| 8.0 - 8.4 | \$250          | \$1,440  | \$2,300  |

#### **SHORT TERM** over 8.5 metres

| SIZE (M) | OVERNIGHT | MONTHLY | 1 YEAR   |
|----------|-----------|---------|----------|
| 10       | \$50      | \$750   | \$6,000  |
| 10 Multi | \$50      | \$1125  | \$9,000  |
| 12       | \$50      | \$905   | \$7,250  |
| 12 Multi | \$50      | \$1,360 | \$10,890 |
| 13       | \$50      | \$990   | \$7,950  |
| 13 Multi | \$50      | \$1,485 | \$11,890 |
| 15       | \$75      | \$1,195 | \$9,550  |
| 15 Multi | \$75      | \$1,780 | \$14,390 |
| 18       | \$75      | \$1,585 | \$12,650 |
| 20       | \$75      | \$2,080 | \$16,650 |