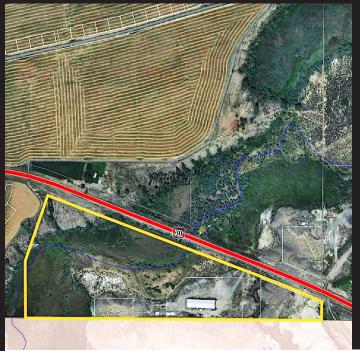

## 37 Acres, 17,750 Sq' Steel Building

- Basin, WY, at the Wyoming Cube & Hay Facility, TBD Hwy 30 between Basin & Otto, WY
- Saturday, November 18, 2017.
  Real Estate to Sell @ 1 p.m.
  during the Farm/Ranch Auction going on the same day.

**OPENING BID: \$100,000** 

Land & Building • The Wyoming Cube & Hay facility. Parcel is 37 Acres located between Otto & Basin on Dorsey Creek. Live water, great home site, Hwy 30 Access. The 2001 Hay Barn is an open-ended, 17,750 sq. ft. Steel Building with 3-phase power.