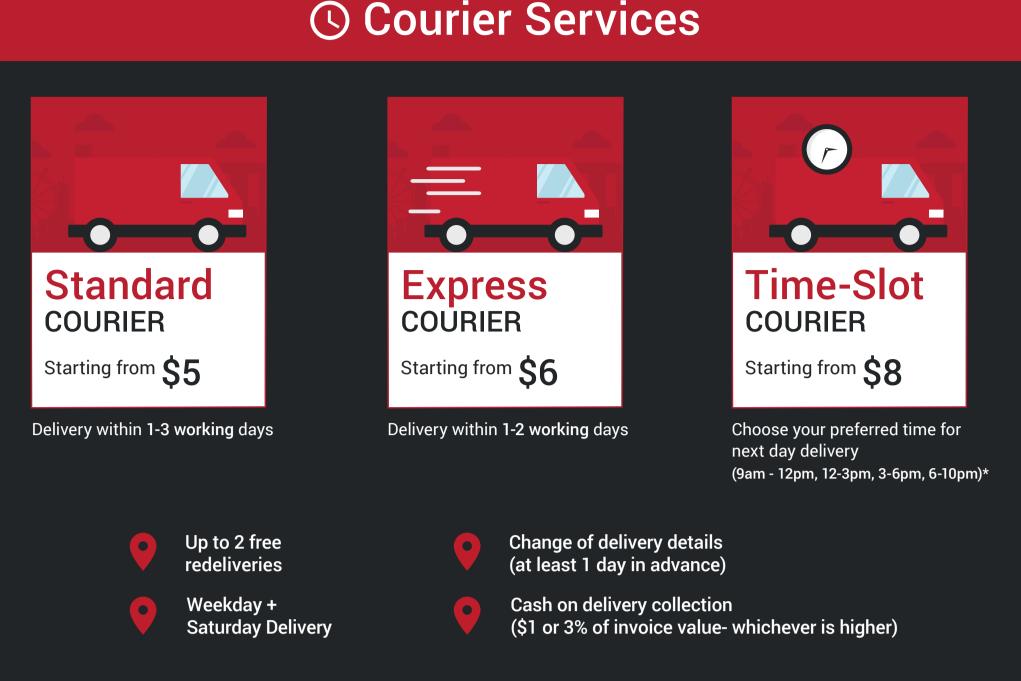

With our Real-time Parcel Tracking System, we report the status of parcels during the delivery process, and we ensure your parcel is accounted for every step of the way.

Deliveries will take place in the chosen timeframe (1-3 day, or next day) from the selected pickup date.

\*By default if no timeslot is selected, delivery will be anytime between 9am-10pm. Delivery will commence the day after pickup, aside from same-day delivery.

\*Shippers are responsible for the selection of correct delivery option. NO REFUNDS will be given for wrong option selected.

\* In cases of unsuccessful deliveries / returns, Ninja offers a total of 3 attempts (Original attempt + 2 subsequent redelivery/re-pickup attempts)