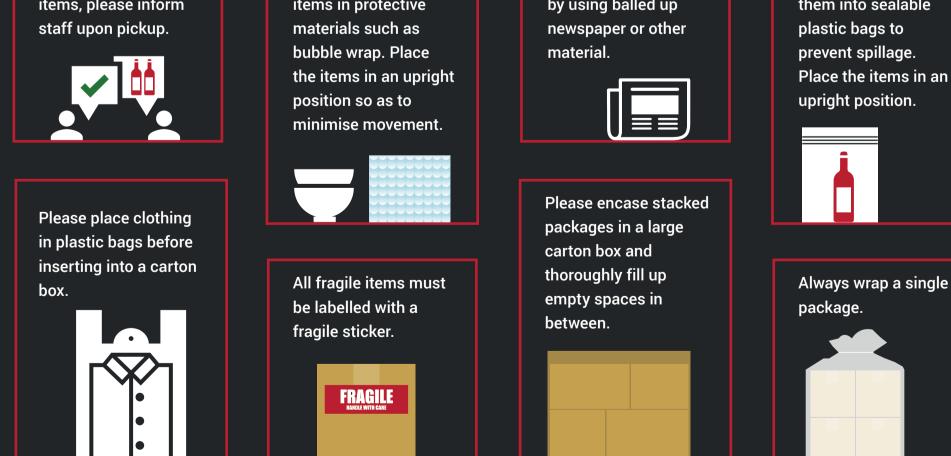

### Important Packing Points

Please pack your valuables in a safe manner to maintain the condition of your items throughout the delivery process.

#### **IMPORTANT PACKING POINTS**

When sending liquor, wine, or other bottled items, please inform Please wrap ceramics, glass and other fragile items in protective Please fill up empty areas of carton boxes by using balled up For items containing liquids, kindly insert them into sealable

Restriction Maximum single dimension = 1.4m

\*Items not appropriately packed/labelled may be subjected to either

- (i) Relabeling and/repackaging by Ninja Van staff at the shipper's cost.
- (ii) Rejection and subsequent return to sender for repackaging.