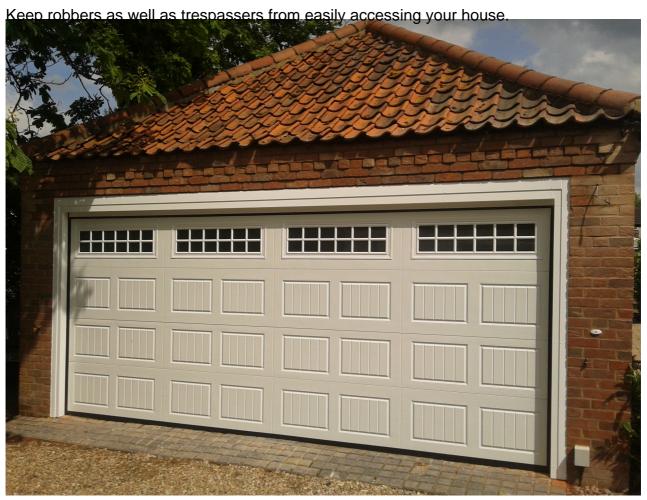

If you do consider the security of your home is excellent to remember that safety and security is a special benefit. Shockingly, the front entrance is as yet among the most commonly acknowledged flows for a lot of thieves. So a suitable front entranceway thinks a significant component in making your residence extra safe. Contemporary terrific top quality doors are typically outfitted with a whole lot much more based locks. Glass and shaky roadway entryways can most certainly be placed, and also many have a snap lock. If not, the lock can without much of a stretch break and also create injury. New entryway development is

produced as an extra grounded entryway. Certainly, also glass-containing entryways and also side wall surfaces have actually overlaid wellness glass to enhance protection. Better established entrances are a major action towards more notable security in your home. Your entrances and windows ought to be extremely safe as they are the passages of your home. As a result, it is basic to put sources into gliding entrances that can give security to both you and your family members.