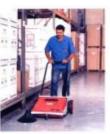

MS700 is suitable for use in areas like driveways, warehouses, car parks, petrol stations with hard floors such as concrete, asphalt, tar and other smooth or rough surfaces.

| Technical Specifications  |     | MS700               |
|---------------------------|-----|---------------------|
| Sweeping<br>Capacity      | m/h | 1820                |
| Total sweeping width      | mm  | 700                 |
| Dirt bin capacity         | L   | Front: 30 / Rear: 8 |
| Dimensions<br>(L x W x H) | cm  | 95 x 85 x 97        |
| Weight                    | kg  | 28                  |