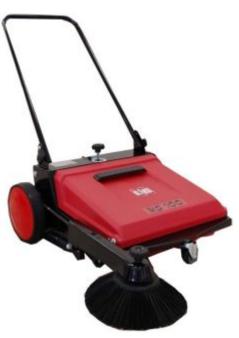

## MS 700

## The Cost Effective Way To Sweep Klenco MS 700 Mechanical Sweeper

replaces the tiresome use of manual brooms with effortless mechanical sweeping. It eliminates the problem of dust clouds caused b conventional sweeping methods, while its innovative feature of forward and backward sweeping enables cleaning closer to wall edges and difficult corners. With increased efficiency in sweeping, the MS 700 improves performance and saves labour.

## **Special Features**

- Sweeper moves forward and backward for effective sweeping.
- Adjustable sweeping brush height to suit different floor conditions.
- Side brush enhances sweeping efficiency at wall edges.
- Dirt bins easily removable for emptying of debris
- Foldable handle enables easy manoeuvring and storage.
- Non motorized mechanism for virtually zero maintenance