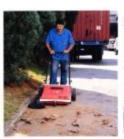

MS700 is suitable for use in areas like driveways, warehouses, car parks, petrol stations with hard floors such as concrete, asphalt, tar and other smooth or rough surfaces.

| Technical Specifications  |     | MS700               |
|---------------------------|-----|---------------------|
| Sweeping<br>Capacity      | m/h | 1820                |
| Total sweeping width      | mm  | 700                 |
| Dirt bin capacity         | L   | Front: 30 / Rear: 8 |
| Dimensions<br>(L x W x H) | cm  | 95 x 85 x 97        |
| Weight                    | kg  | 28                  |