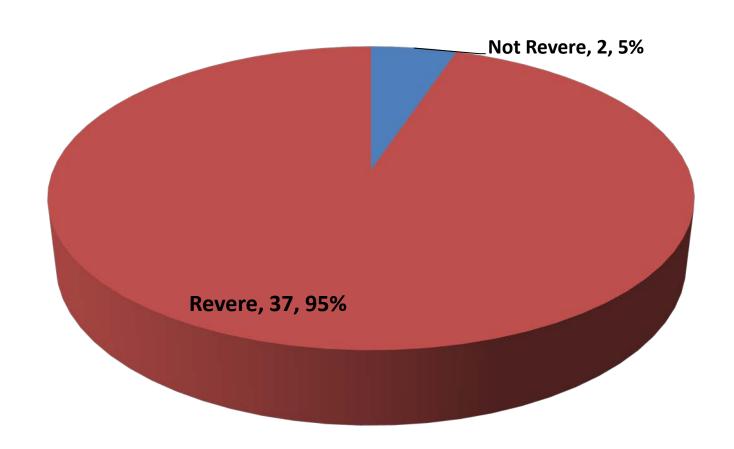

### FY17 City of Revere

**Employee Residency Data** 

# Total Revere City Hall Paid Staff



#### Full Time Employees: Residents vs. Non-Residents



### Total Salary (non-school)



|              | Board    | City Hall   | Elected   | Fire        | Police      | Senior    |
|--------------|----------|-------------|-----------|-------------|-------------|-----------|
| ■ Not Revere | \$2,400  | \$1,959,218 |           | \$2,243,026 | \$3,232,862 | \$11,440  |
| ■ Revere     | \$32,100 | \$5,801,911 | \$218,337 | \$4,158,408 | \$3,173,982 | \$483,106 |

#### Total Salary: Percent Non-Revere



#### **School Department Salaries**



#### Non-School City Salaries



#### Nonschool Hires 2016-Present



# Nonschool Hires July, 2002 to December, 2015



# Non-Revere Residents by Date of Hire: All Non-School Departments



# Non-Revere Non-School Employees: 123 Employees / \$7,448,946 Salary

| Emp # | Annual    | Residency  | Date of Hire |
|-------|-----------|------------|--------------|
| Emp#  | Annual    |            |              |
| 51    | \$92,587  | Not Revere | 09/30/1976   |
| 730   | \$90,480  | Not Revere | 12/27/1977   |
| 1417  | \$68,168  | Not Revere | 10/09/1978   |
| 622   | \$49,556  | Not Revere | 04/16/1979   |
| 446   | \$48,991  | Not Revere | 05/04/1980   |
| 132   | \$800     | Not Revere | 08/26/1982   |
| 1201  | \$26,043  | Not Revere | 04/17/1983   |
| 1365  | \$49,556  | Not Revere | 05/03/1983   |
| 1570  | \$69,500  | Not Revere | 11/02/1983   |
| 1297