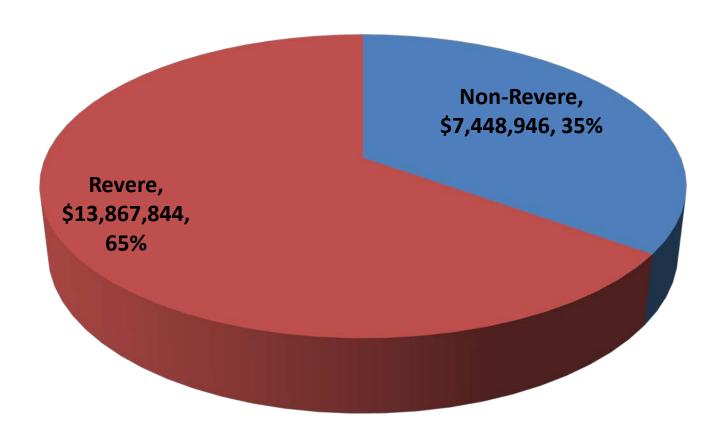

# Non-Revere Non-School Employees: 123 Employees / \$7,448,946 Salary

| Emp # | Annual    | Residency  | Date of Hire |
|-------|-----------|------------|--------------|
| Emp#  | Annual    |            |              |
| 51    | \$92,587  | Not Revere | 09/30/1976   |
| 730   | \$90,480  | Not Revere | 12/27/1977   |
| 1417  | \$68,168  | Not Revere | 10/09/1978   |
| 622   | \$49,556  | Not Revere | 04/16/1979   |
| 446   | \$48,991  | Not Revere | 05/04/1980   |
| 132   | \$800     | Not Revere | 08/26/1982   |
| 1201  | \$26,043  | Not Revere | 04/17/1983   |
| 1365  | \$49,556  | Not Revere | 05/03/1983   |
| 1570  | \$69,500  | Not Revere | 11/02/1983   |
| 1297  | \$71,032  | Not Revere | 02/01/1985   |
| 116   | \$123,528 | Not Revere | 02/16/1986   |
| 212   | \$56,950  | Not Revere | 11/03/1986   |
| 708   | \$90,019  | Not Revere | 12/07/1986   |
| 777   | \$81,135  | Not Revere | 10/16/1986   |
| 981   | \$73,277  | Not Revere | 04/13/1986   |
| 1009  | \$73,277  | Not Revere | 04/14/1986   |
| 1208  | \$69,943  | Not Revere | 10/19/1986   |
| 1244  | \$90,019  | Not Revere | 04/14/1986   |
| 1407  | \$60,296  | Not Revere | 10/19/1986   |
| 1514  | \$60,296  | Not Revere | 10/19/1986   |
| 940   | \$42,311  | Not Revere | 07/27/1987   |
| 285   | \$90,019  | Not Revere | 11/06/1988   |
| 575   | \$73,277  | Not Revere | 11/06/1988   |
| 1186  | \$60,296  | Not Revere | 01/24/1988   |
| 148   | \$149,147 | Not Revere | 02/10/1991   |
| 157   | \$73,277  | Not Revere | 02/10/1991   |
| 328   | \$55,148  | Not Revere | 02/10/1991   |
| 723   | \$55,148  | Not Revere | 02/10/1991   |
| 1192  | \$62,629  | Not Revere | 02/10/1991   |
| 1238  | \$73,277  | Not Revere | 02/10/1991   |
| 228   | \$55,148  | Not Revere | 02/07/1993   |
|       |           |            |              |