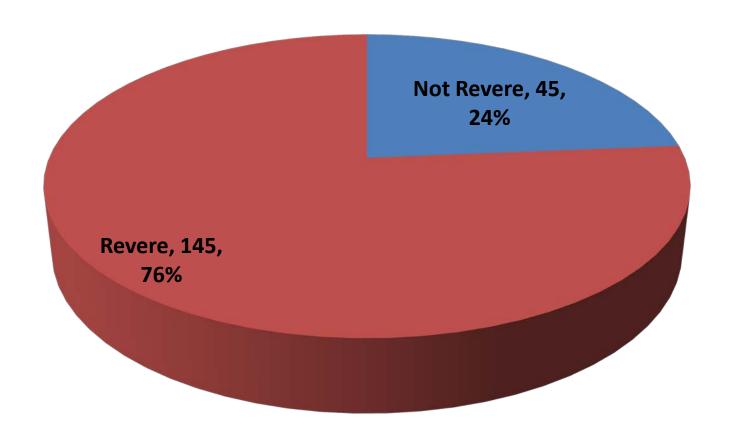

### FY17 City of Revere

**Employee Residency Data** 

# Total Revere City Hall Paid Staff



#### Full Time Employees: Residents vs. Non-Residents



### Total Salary (non-school)



|              | Board    | City Hall   | Elected   | Fire        | Police      | Senior    |
|--------------|----------|-------------|-----------|-------------|-------------|-----------|
| ■ Not Revere | \$2,400  | \$1,959,218 |           | \$2,243,026 | \$3,232,862 | \$11,440  |
| ■ Revere     | \$32,100 | \$5,801,911 | \$218,337 | \$4,158,408 | \$3,173,982 | \$483,106 |

#### Total Salary: Percent Non-Revere



#### **School Department Salaries**



#### Non-School City Salaries



#### Nonschool Hires 2016-Present



# Nonschool Hires July, 2002 to December, 2015



# Non-Revere Residents by Date of Hire: All Non-School Departments



# Non-Revere Non-School Employees: 123 Employees / \$7,448,946 Salary

| Emp # | Annual    | Residency  | Date of Hire |
|-------|-----------|------------|--------------|
| Emp#  | Annual    |            |              |
| 51    | \$92,587  | Not Revere | 09/30/1976   |
| 730   | \$90,480  | Not Revere | 12/27/1977   |
| 1417  | \$68,168  | Not Revere | 10/09/1978   |
| 622   | \$49,556  | Not Revere | 04/16/1979   |
| 446   | \$48,991  | Not Revere | 05/04/1980   |
| 132   | \$800     | Not Revere | 08/26/1982   |
| 1201  | \$26,043  | Not Revere | 04/17/1983   |
| 1365  | \$49,556  | Not Revere | 05/03/1983   |
| 1570  | \$69,500  | Not Revere | 11/02/1983   |
| 1297  | \$71,032  | Not Revere | 02/01/1985   |
| 116