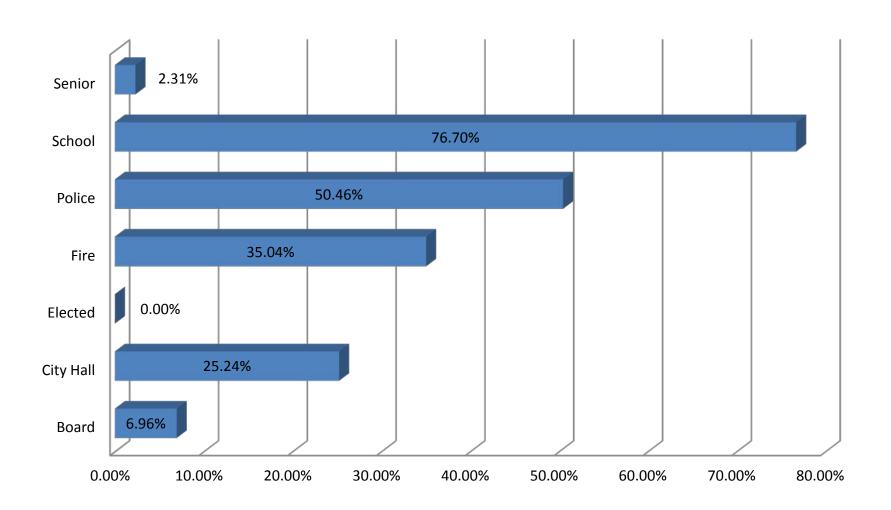

### FY17 City of Revere

**Employee Residency Data** 

# Total Revere City Hall Paid Staff



#### Full Time Employees: Residents vs. Non-Residents



### Total Salary (non-school)



|              | Board    | City Hall   | Elected   | Fire        | Police      | Senior    |
|--------------|----------|-------------|-----------|-------------|-------------|-----------|
| ■ Not Revere | \$2,400  | \$1,959,218 |           | \$2,243,026 | \$3,232,862 | \$11,440  |
| ■ Revere     | \$32,100 | \$5,801,911 | \$218,337 | \$4,158,408 | \$3,173,982 | \$483,106 |

#### Total Salary: Percent Non-Revere



#### **School Department Salaries**



#### Non-School City Salaries



#### Nonschool Hires 2016-Present



# Nonschool Hires July, 2002 to December, 2015



# Non-Revere Residents by Date of Hire: All Non-School Departments



# Non-Revere Non-School Employees: 123 Employees / \$7,448,946 Salary

| Emp # | Annual    | Residency  | Date of Hire |
|-------|-----------|------------|--------------|
| Emp#  | Annual    |            |              |
| 51    | \$92,587  | Not Revere | 09/30/1976   |
| 730   | \$90,480  | Not Revere | 12/27/1977   |
| 1417  | \$68,168  | Not Revere | 10/09/1978   |
| 622   | \$49,556  | Not Revere | 04/16/1979   |
| 446   | \$48,991  | Not Revere | 05/04/1980   |
| 132   | \$800     | Not Revere | 08/26/1982   |
| 1201  | \$26,043  | Not Revere | 04/17/1983