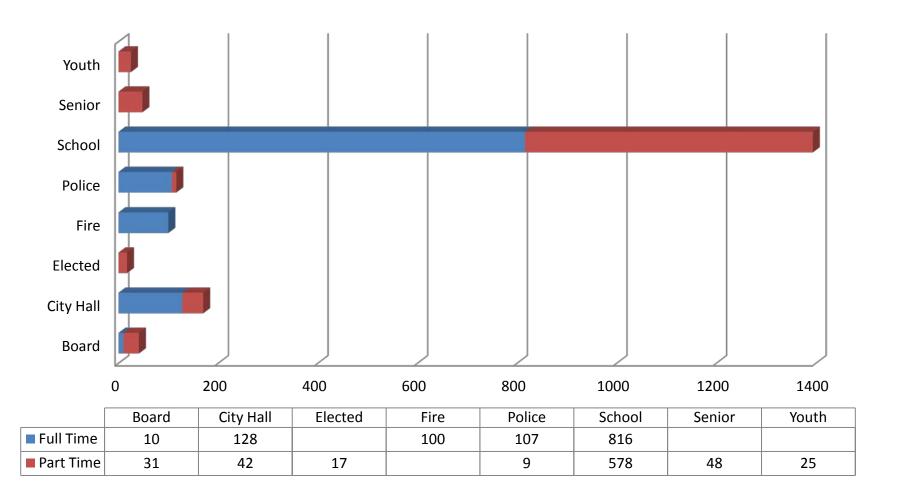

### FY17 City of Revere

**Employee Residency Data** 

# Total Revere City Hall Paid Staff



#### Full Time Employees: Residents vs. Non-Residents



### Total Salary (non-school)



|              | Board    | City Hall   | Elected   | Fire        | Police      | Senior    |
|--------------|----------|-------------|-----------|-------------|-------------|-----------|
| ■ Not Revere | \$2,400  | \$1,959,218 |           | \$2,243,026 | \$3,232,862 | \$11,440  |
| ■ Revere     | \$32,100 | \$5,801,911 | \$218,337 | \$4,158,408 | \$3,173,982 | \$483,106 |

#### Total Salary: Percent Non-Revere



#### **School Department Salaries**



#### Non-School City Salaries



#### Nonschool Hires 2016-Present



# Nonschool Hires July, 2002 to December, 2015



# Non-Revere Residents by Date of Hire: All Non-School Departments



# Non-Revere Non-School Employees: 123 Employees / \$7,448,94