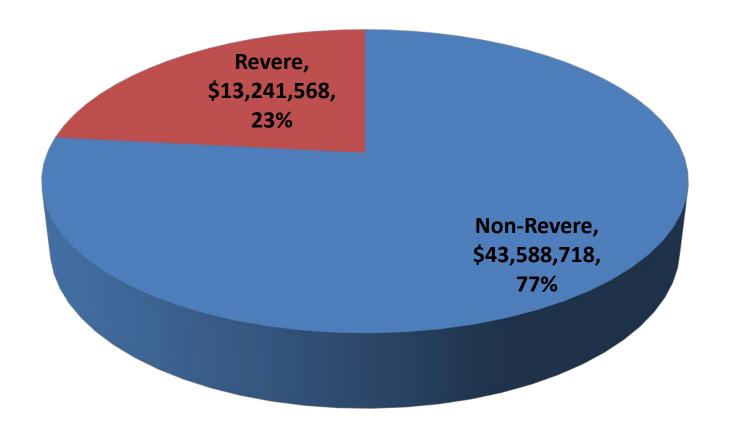

### Total Salary (non-school)

|              | Board    | City Hall   | Elected   | Fire        | Police      | Senior    |
|--------------|----------|-------------|-----------|-------------|-------------|-----------|
| ■ Not Revere | \$2,400  | \$1,959,218 |           | \$2,243,026 | \$3,232,862 | \$11,440  |
| ■ Revere     | \$32,100 | \$5,801,911 | \$218,337 | \$4,158,408 | \$3,173,982 | \$483,106 |

#### Total Salary: Percent Non-Revere