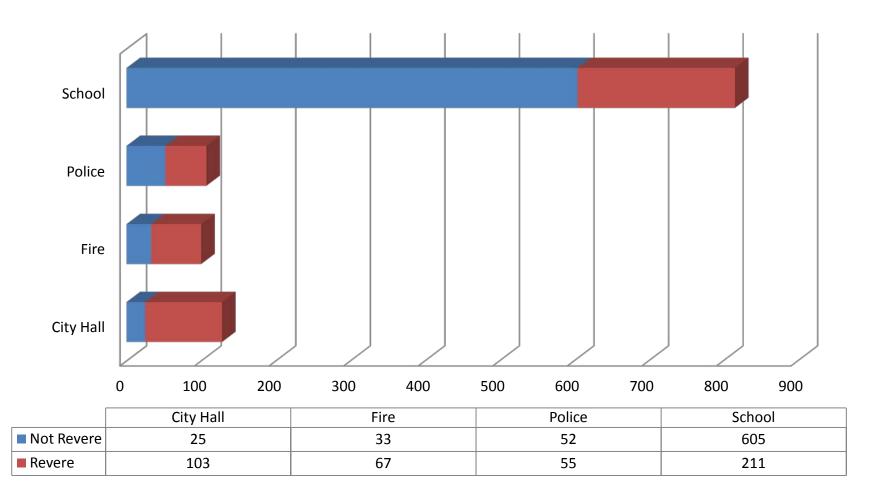

### Total Salary (non-school)

|              | Board    | City Hall   | Elected   | Fire        | Police      | Senior    |
|--------------|----------|-------------|-----------|-------------|-------------|-----------|
| ■ Not Revere | \$2,400  | \$1,959,218 |           | \$2,243,026 | \$3,232,862 | \$11,440  |
| ■ Revere     | \$32,100 | \$5,801,911 | \$218,337 | \$4,158,408 | \$3,173,982 | \$483,106 |