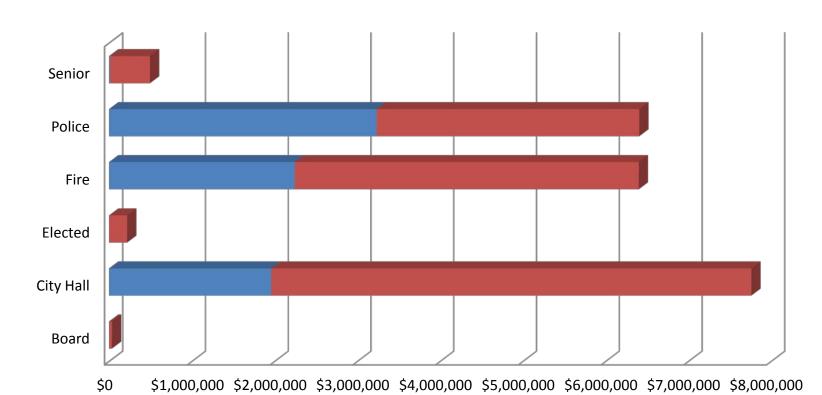

### Total Salary (non-school)

|              | Board    | City Hall   | Elected   | Fire        | Police      | Senior    |
|--------------|----------|-------------|-----------|-------------|-------------|-----------|
| ■ Not Revere | \$2,400  | \$1,959,218 |           | \$2,243,026 | \$3,232,862 | \$11,440  |
| ■ Revere     | \$32,100 | \$5,801,911 | \$218,337 | \$4,158,408 | \$3,173,982 | \$483,106 |

#### Non-School City Salaries