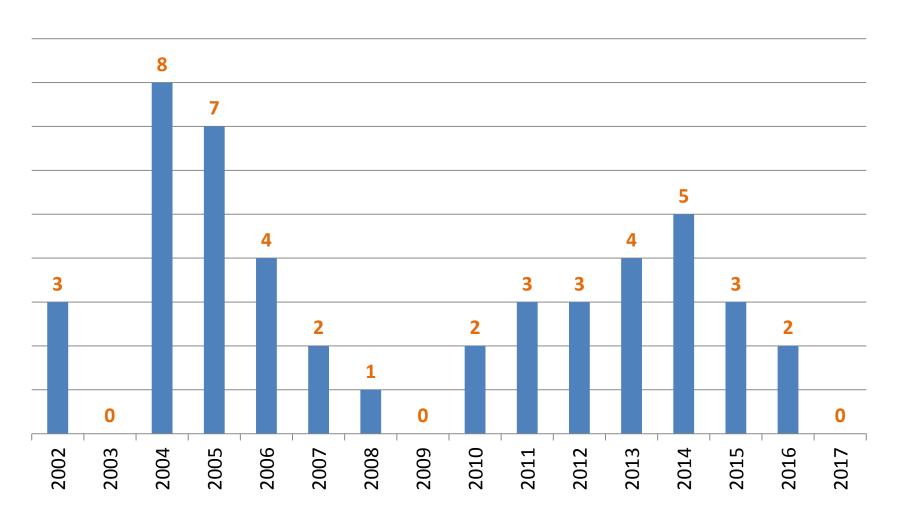

ployee Residency Data** 

# Total Revere City Hall Paid Staff



#### Full Time Employees: Residents vs. Non-Residents



### Total Salary (non-school)



|              | Board    | City Hall   | Elected   | Fire        | Police      | Senior    |
|--------------|----------|-------------|-----------|-------------|-------------|-----------|
| ■ Not Revere | \$2,400  | \$1,959,218 |           | \$2,243,026 | \$3,232,862 | \$11,440  |
| ■ Revere     | \$32,100 | \$5,801,911 | \$218,337 | \$4,158,408 | \$3,173,982 | \$483,106 |

#### Total Salary: Percent Non-Revere



#### **School Department Salaries**



#### Non-School City Salaries



#### Nonschool Hires 2016-Present



# Nonschool Hires July, 2002 to December, 2015



# Non-Revere Residents by Date of Hire: All Non-School Departments



# Non-Revere Non-School Employees: 123 Employees / \$7,448,946 Salary

| Emp # | Annual    | Residency  | Date of Hire |
|-------|-----------|------------|--------------|
| Emp#  | Annual    |            |              |
| 51    | \$92,587  | Not Revere | 09/30/1976   |
| 730   | \$90,480  | Not Revere | 12/27/1977   |
| 1417  | \$68,168  | Not Revere | 10/09/1978   |
| 622   | \$49,556  | Not Revere | 04/16/1979   |
| 446   | \$48,991  | Not Revere | 05/04/1980   |
| 132   | \$800     | Not Revere | 08/26/1982   |
| 1201  | \$26,043  | Not Revere | 04/17/1983   |
| 1365  | \$49,556  | Not Revere | 05/03/1983   |
| 1570  | \$69,500  | Not Revere | 11/02/1983   |
| 1297  | \$71,032  | Not Revere | 02/01/1985   |
| 116   | \$123,528 | Not Revere | 02/16/1986   |
| 212   | \$56,950  | Not R