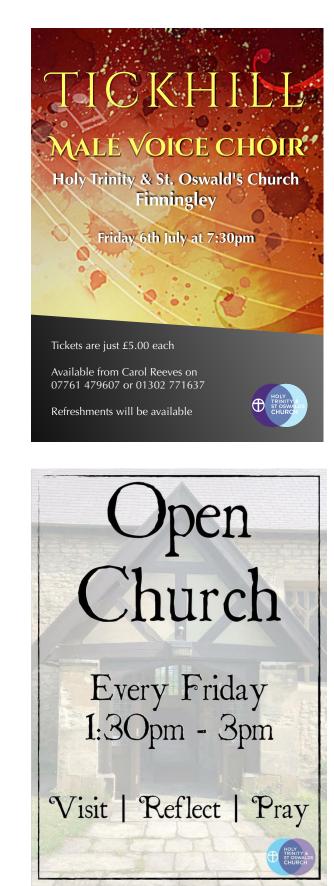

ool. Very many thanks for all your support. Susan

## A Bit Of A Wooley Request

Cythia Scully would like to borrow some size 9 (3.5 or 3.75) knitting needles please, and the equivalent in crochet hooks for the Community Group coffee morning. Cynthia would also love to have any left over red and black double knitting wool.

#### 4th Sunday after Trinity

#### 24 June 2018

## Dates For Your Diary

July

6th July - Tickhill Male Voice Choir at Finningley

## Contacts

#### Rector

Revd Neil Redeyoff 01302 770240 neil.redeyoff@sheffield.anglican.org

#### Youth & Family Worker

Hannah Redeyoff 01302 770240 hannahredeyoff@live.co.uk

## Reader & Pastoral Visiting Coordinator

Margaret Liddle 01302 864362 mliddle@hotmail.co.uk



www.fabparish.org.uk



finningleychurch stsavioursauckley







Please send all notices to the Parish Office by noon on Fridays. email: parishoffice@fabparish.org.uk