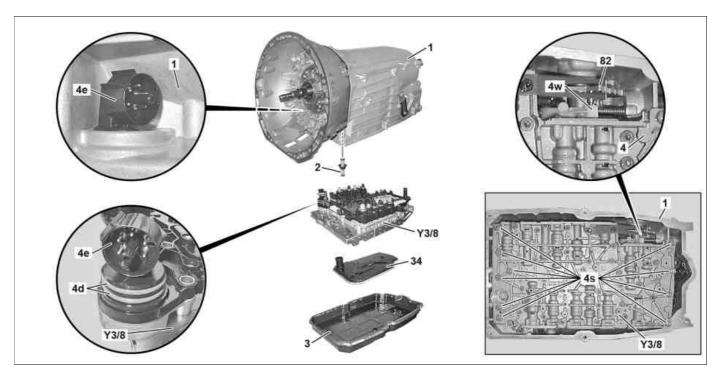

### **Shown on transmission MODEL 211**

1Transmission housing4sBolts (10 pcs.)2B3-Oil guide pipe4wSelector valve3Oil pan34Oil filter4dO-rings82Detent plate

e Transmission plug Y3/8 Electric control unit (VGS)

|           |                                                                                                                                                                                                    | Nm                                                                                                                                                                                                                                                                                                                                                                                                                                                                                                                                                                                                                                                                                       | *BA27.40-P-1013-01E                 |
|-----------|----------------------------------------------------------------------------------------------------------------------------------------------------------------------------------------------------|------------------------------------------------------------------------------------------------------------------------------------------------------------------------------------------------------------------------------------------------------------------------------------------------------------------------------------------------------------------------------------------------------------------------------------------------------------------------------------------------------------------------------------------------------------------------------------------------------------------------------------------------------------------------------------------|-------------------------------------|
|           |                                                                                                                                                                                                    | TRANSMISSION 722.9 in MODEL 463                                                                                                                                                                                                                                                                                                                                                                                                                                                                                                                                                                                                                                                          | *BA27.40-P-1019-01A                 |
|           |                                                                                                                                                                                                    | TRANSMISSION 722.9 in MODEL 164, 166, 171, 172, 203, 204, 205, 207, 209, 211, 212, 215, 216, 217, 218, 219, 220, 221, 222, 230, 231, 251                                                                                                                                                                                                                                                                                                                                                                                                                                                                                                                                                 | *BA27.40-P-1003-01E                 |
|           |                                                                                                                                                                                                    | TRANSMISSION 722.9 in MODEL 463                                                                                                                                                                                                                                                                                                                                                                                                                                                                                                                                                                                                                                                          | *BA27.40-P-1014-01A                 |
|           |                                                                                                                                                                                                    | TRANSMISSION 722.9 in MODEL 164, 166, 171, 172, 203, 204, 205, 207, 209, 211, 212, 215, 216, 217, 218, 219, 220, 221, 222, 230, 231, 251                                                                                                                                                                                                                                                                                                                                                                                                                                                                                                                                                 |                                     |
| 3         | Remove oil pan (3)                                                                                                                                                                                 | 201, 201                                                                                                                                                                                                                                                                                                                                                                                                                                                                                                                                                                                                                                                                                 | AR27.10-P-7030W                     |
| 4         | Remove oil filter (34)                                                                                                                                                                             | i Installation: Replace oil filter (34).                                                                                                                                                                                                                                                                                                                                                                                                                                                                                                                                                                                                                                                 |                                     |
| 5         | Disconnect 5-pin electrical connection at transmission connector (4e)                                                                                                                              | i Clean transmission connector (4e) and electrical connection at electric controller unit (VGS) (Y3/8).                                                                                                                                                                                                                                                                                                                                                                                                                                                                                                                                                                                  |                                     |
| 6         | Unscrew screws/bolts (4s) and remove electric controller unit (VGS) (Y3/8)                                                                                                                         | If electric controller unit (VGS) (Y3/8) is jammed, carefully pry it off with sealing surfaces covered up. The sealing surfaces on the transmission housing (1) may otherwise be damaged.  If electric controller unit (VGS) (Y3/8) is jammed, pry it off transmission housing (1) using a suitable tool.  Installation: Replace bolts (4s) and B3 oil guide pipe (2). Insert B3 oil guide pipe (2) into the transmission housing (1) before installing the electric controller unit (VGS) (Y3/8).  Installation: When installing electric controller unit (VGS) (Y3/8), insert selector valve (4w) into driver of detent plate (82).  Insert selector valve into driver of detent plate |                                     |
| 7         | Install in the reverse order                                                                                                                                                                       |                                                                                                                                                                                                                                                                                                                                                                                                                                                                                                                                                                                                                                                                                          |                                     |
| <u> </u>  | Check                                                                                                                                                                                              |                                                                                                                                                                                                                                                                                                                                                                                                                                                                                                                                                                                                                                                                                          |                                     |
| 8         | Check transmission oil level and correct if necessary                                                                                                                                              | TRANSMISSION 722.96                                                                                                                                                                                                                                                                                                                                                                                                                                                                                                                                                                                                                                                                      | AR27.00-P-0270SYZ                   |
| 9<br>F AD | Read out fault memory and erase if necessary                                                                                                                                                       | 171, 172, 203, 204, 205, 207, 209, 211, 212, 215, 216, 217, 218, 219, 220, 221, 222, 230, 231, 251 TRANSMISSION 722.9 in MODEL 463 TRANSMISSION 722.9 in MODEL 205, 217, 222                                                                                                                                                                                                                                                                                                                                                                                                                                                                                                             | AR27.00-P-0270W  AD00.00-P-2000-04B |
| ⊯AD       |                                                                                                                                                                                                    | MODEL 164, 166, 171.4, 172, 203, 204, 207, 209, 211, 212, 215, 216, 218, 219, 220, 221, 230, 231, 251 with TRANSMISSION 722.9 MODEL 463 with TRANSMISSION 722.9with data link connector                                                                                                                                                                                                                                                                                                                                                                                                                                                                                                  | AD00.00-P-2000-04A                  |
| 10        | Perform transmission adaptation                                                                                                                                                                    | i After replacing or repairing transmission, perform transmission adaptation.                                                                                                                                                                                                                                                                                                                                                                                                                                                                                                                                                                                                            |                                     |
| 4         | Check                                                                                                                                                                                              |                                                                                                                                                                                                                                                                                                                                                                                                                                                                                                                                                                                                                                                                                          |                                     |
| ⚠ Danger! | Risk of accident from vehicle starting off by itself when engine running. Risk of injury (bruises and burns) resulting from working on the engine while it is being started or when it is running. | Secure vehicle to prevent it from starting off by itself. Wear closed and snug-fitting work clothes. Do not touch hot or rotating parts.                                                                                                                                                                                                                                                                                                                                                                                                                                                                                                                                                 | AS00.00-Z-0005-01A                  |
| 11        | Test run engine and check transmission for leaktightness and proper operation                                                                                                                      | <b>i</b> Installation: Shift through the gears of the transmission a few times before putting into service in order to flush any air pockets out of the electric controller unit (VGS) (Y3/8).                                                                                                                                                                                                                                                                                                                                                                                                                                                                                           |                                     |