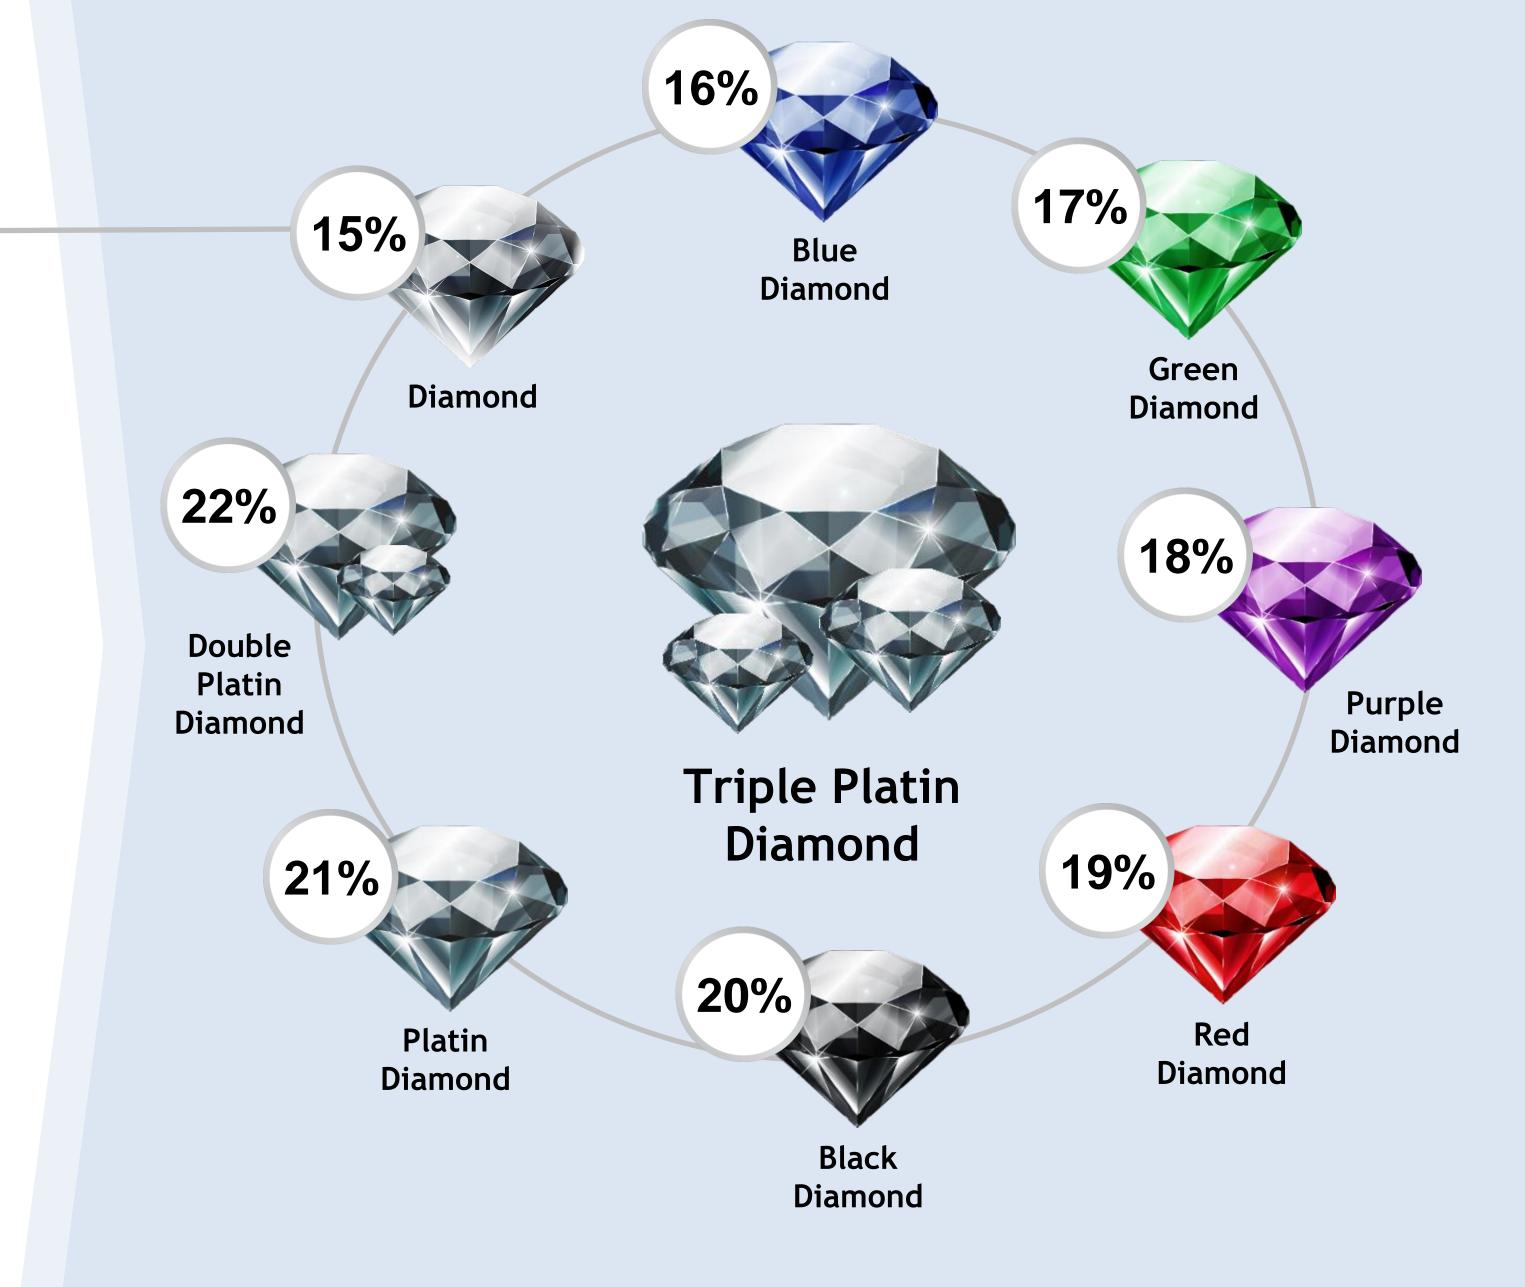

#### DIAMOND INFINITY BONUS

#### Team bonus

On top of ALL THE OTHER BONUSES

| Level    | Bonus | Infinity |
|----------|-------|----------|
| 1        | 20 %  | 35 %     |
| 2        | 7 %   | 22 %     |
| 3 - 5    | 3 %   | 18 %     |
| 6 - 15   | 1 %   | 16 %     |
| $\infty$ | 0 %   | 15 %     |