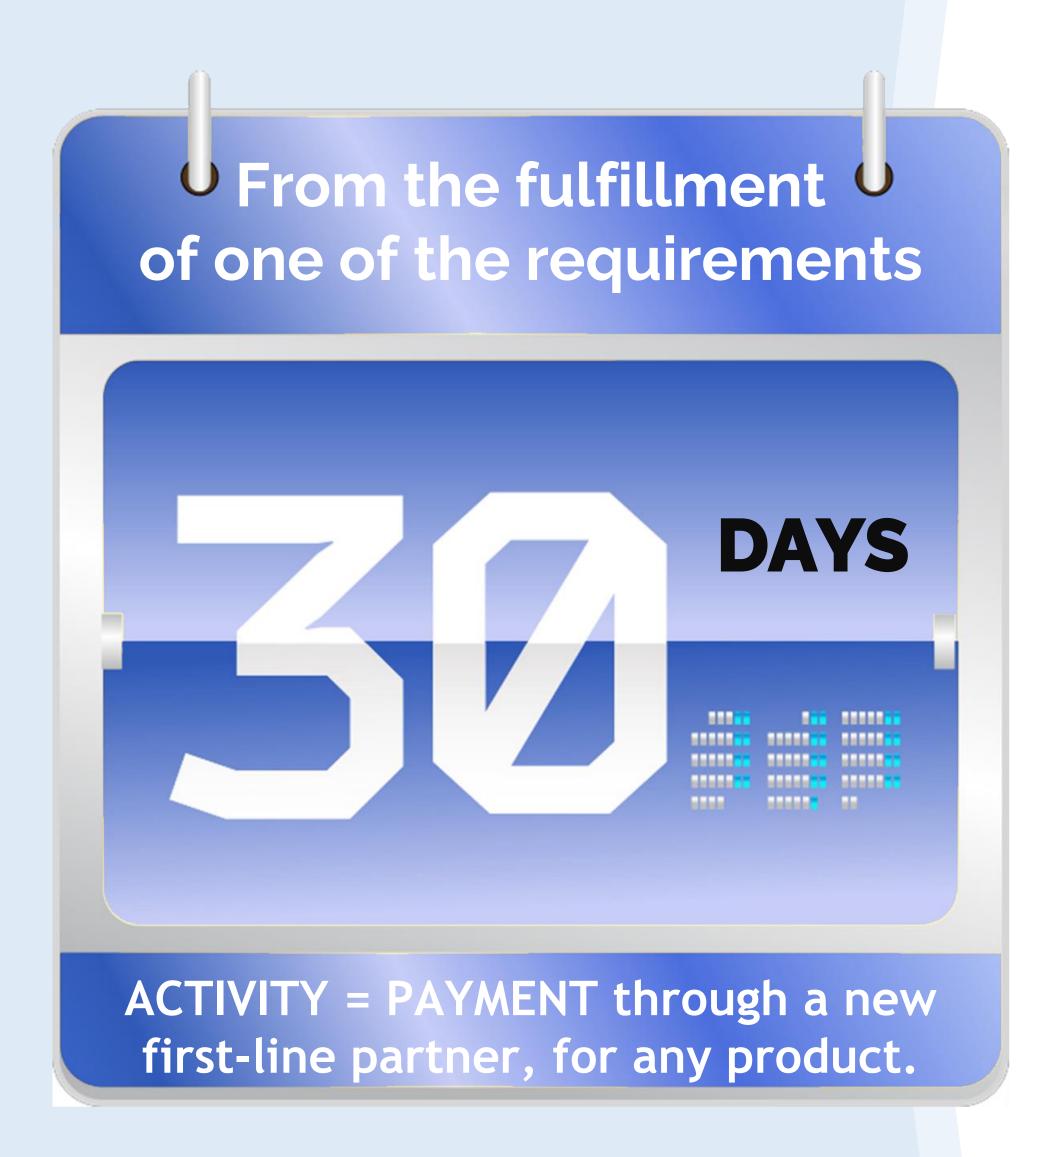

#### DYNAMIC COMPRESSION:

Inactive accounts are automatically compressed and the commission goes up to the active accounts of the up-line.

| DIRECT BONUS | Level | Commission | Activity |
|--------------|-------|------------|----------|
| TEAM BONUS   | 1     | 20%        | 8        |
|              | 2     | 7 %        | 8        |
|              | 3     | 3 %        | 8        |
|              | 4     | 3 %        | 8        |
|              | 5     | 3 %        | 8        |
|              | 6-15  | 1 %        | 2        |