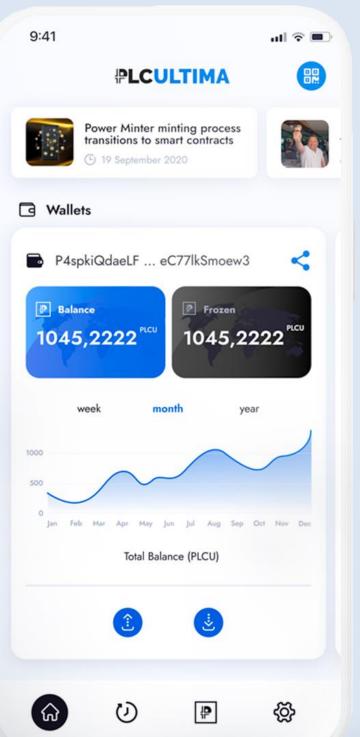

#### 3. download 2 apps

Conect your apps to your Backoffice an fill your farm with your coins.

And activate afterwoods your smart contract.