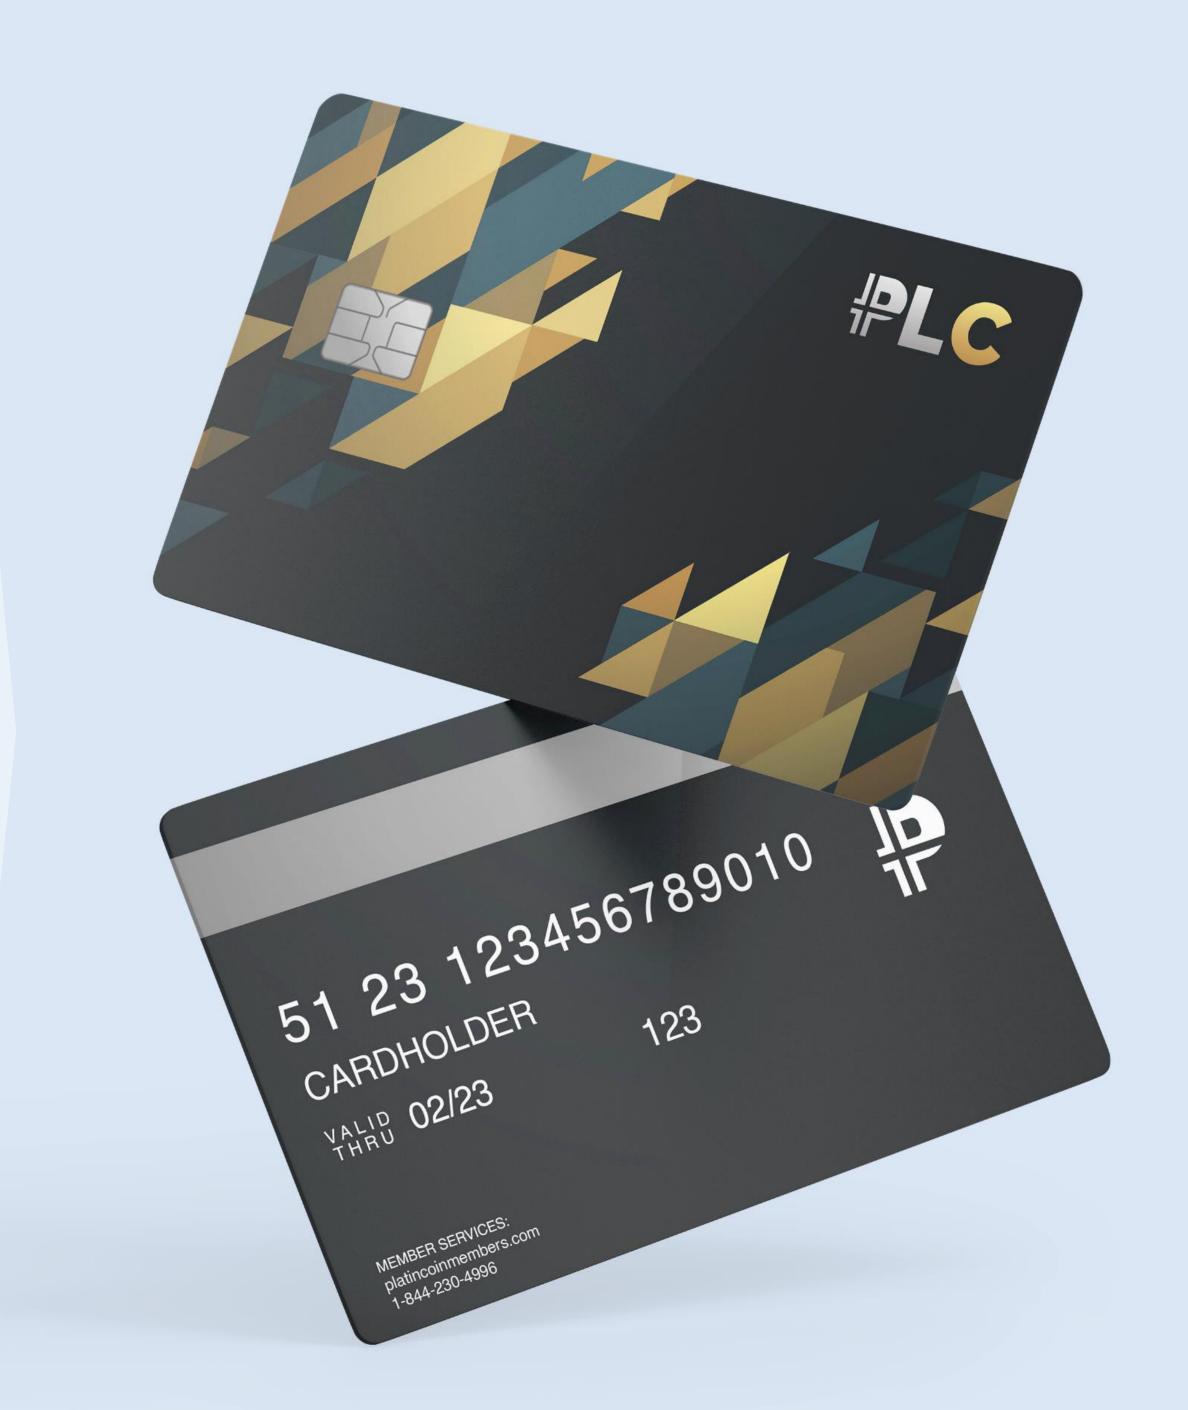

#### PLC DEBIT CARD

#### **VIRTUEL CARDS:**

- Registration & KYC: 300€
- Fiat & Crypto Accounts: Free

#### **PHYSICAL CARDS:**

- Registration & KYC: 300€
- 250 Transaktioner i sekunden

https://plcumember.com/