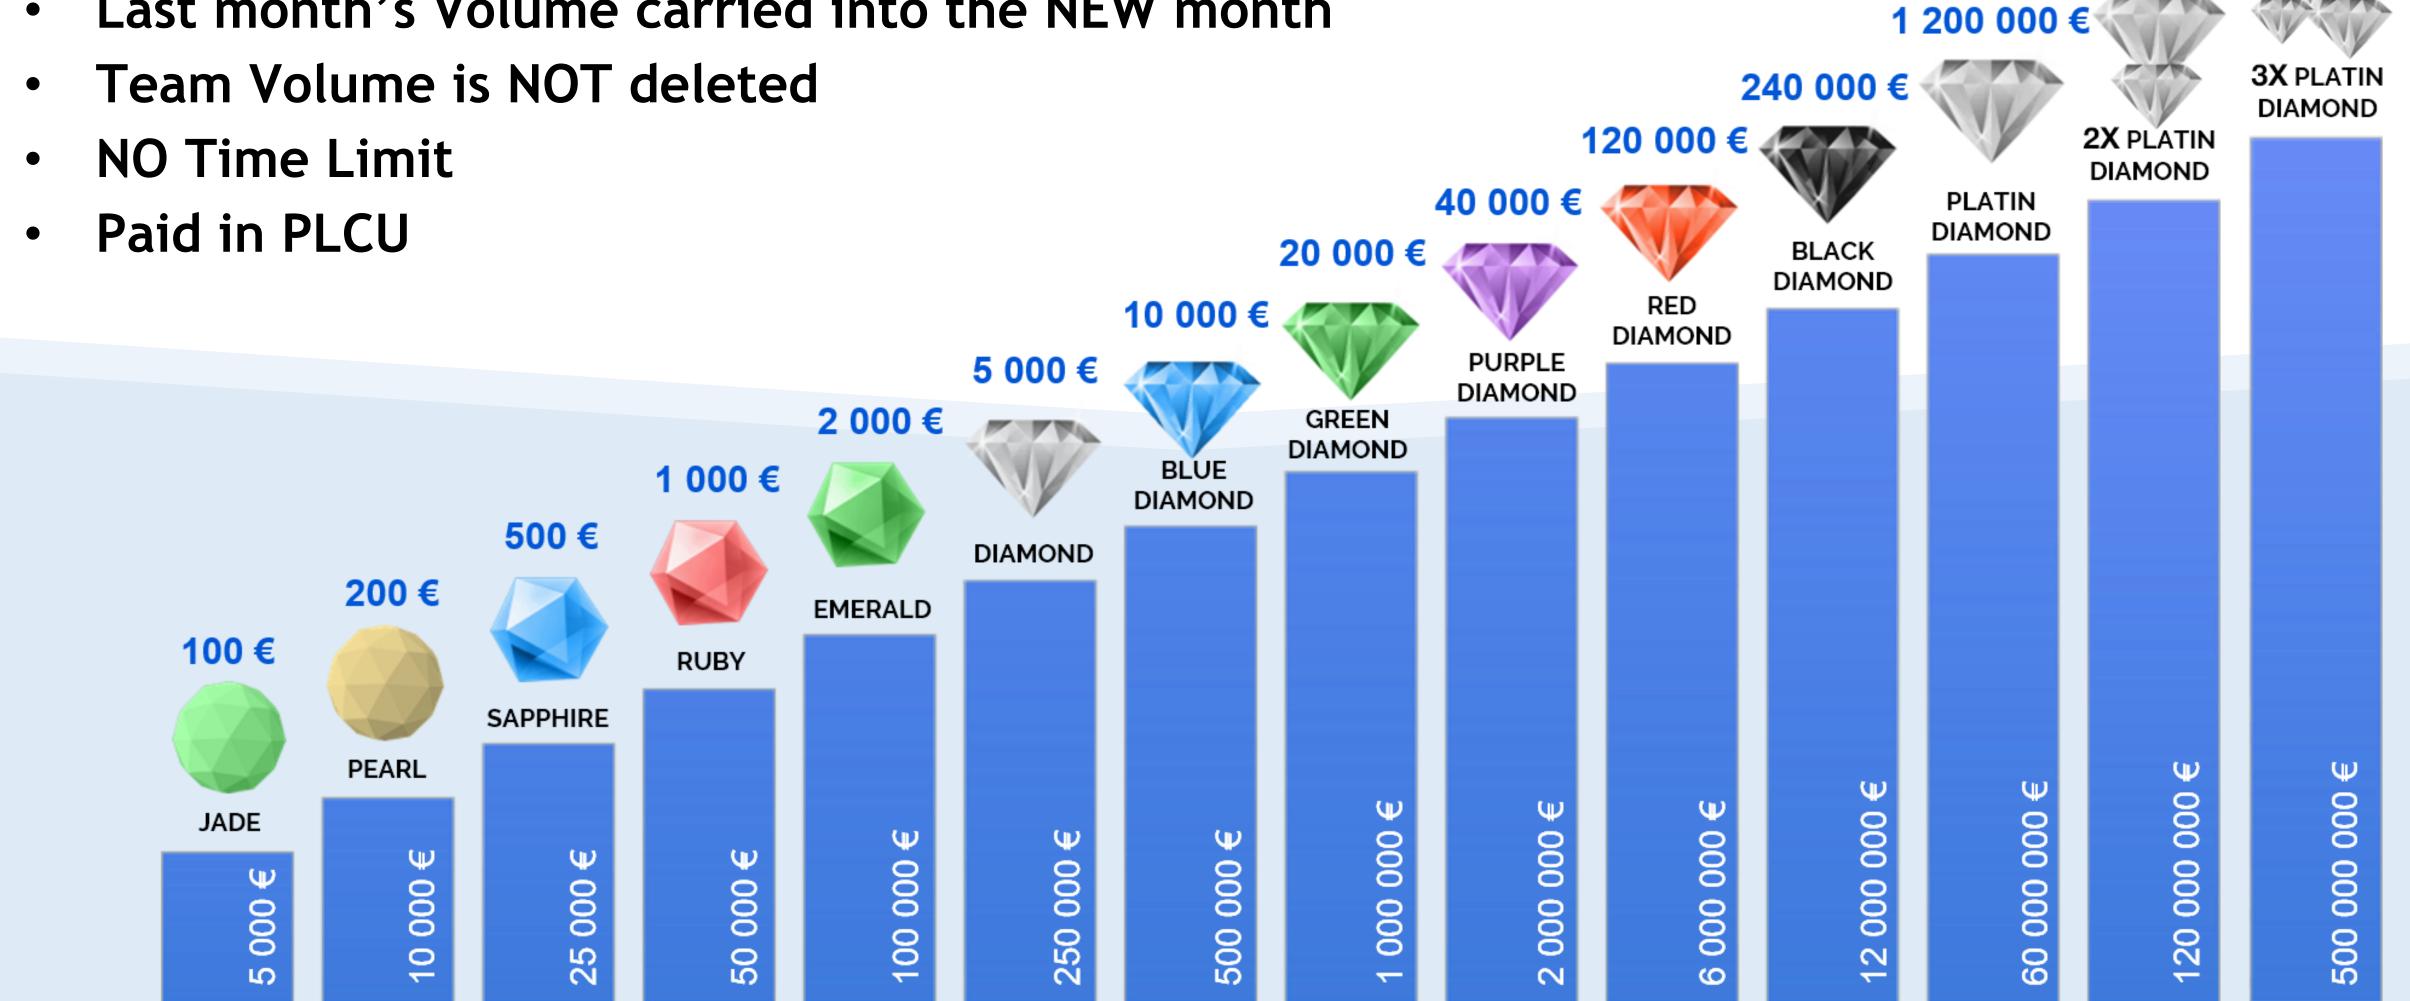

#### RANK VOLUME BONUS: UP TO 14.000.000 €

**Cumulative TEAM Volume** 

Last month's Volume carried into the NEW month

10 000 000 €

2 400 000 €