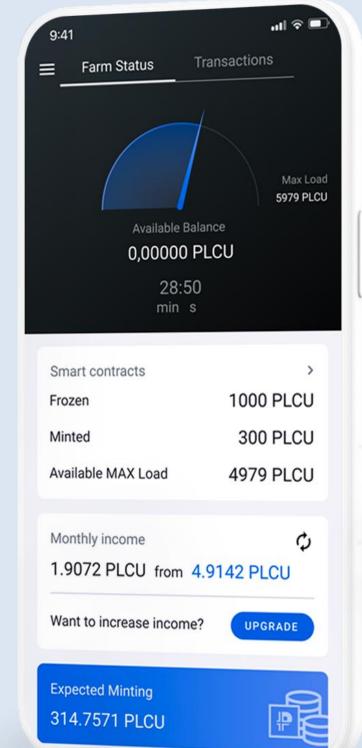

Passive income: passive income in the form of interest on minting (mining of coins) is achieved through the technical process of minting, in which, using the power of computer technology and filling the balance with a certain amount of PLC, new PLCs are created. There has been a increase in the value of PLATINCOIN since its creation.

**% per year:** passive income in the form of interest on minting depends on the number of PLCs loaded into Power Minter. The percentage of minting is the result of the technical process of minting, in which, using the computing power of the machine and filling the balance with a certain amount of PLC, new PLCs are generated, namely % per year of the balance. Changes in the PLC course itself do not affect the minting process.

PLCU Tables: This is a forecast for the future and does not constitute any promise or guarantee. The PLC exchange rate may fluctuate and may rise or fall.