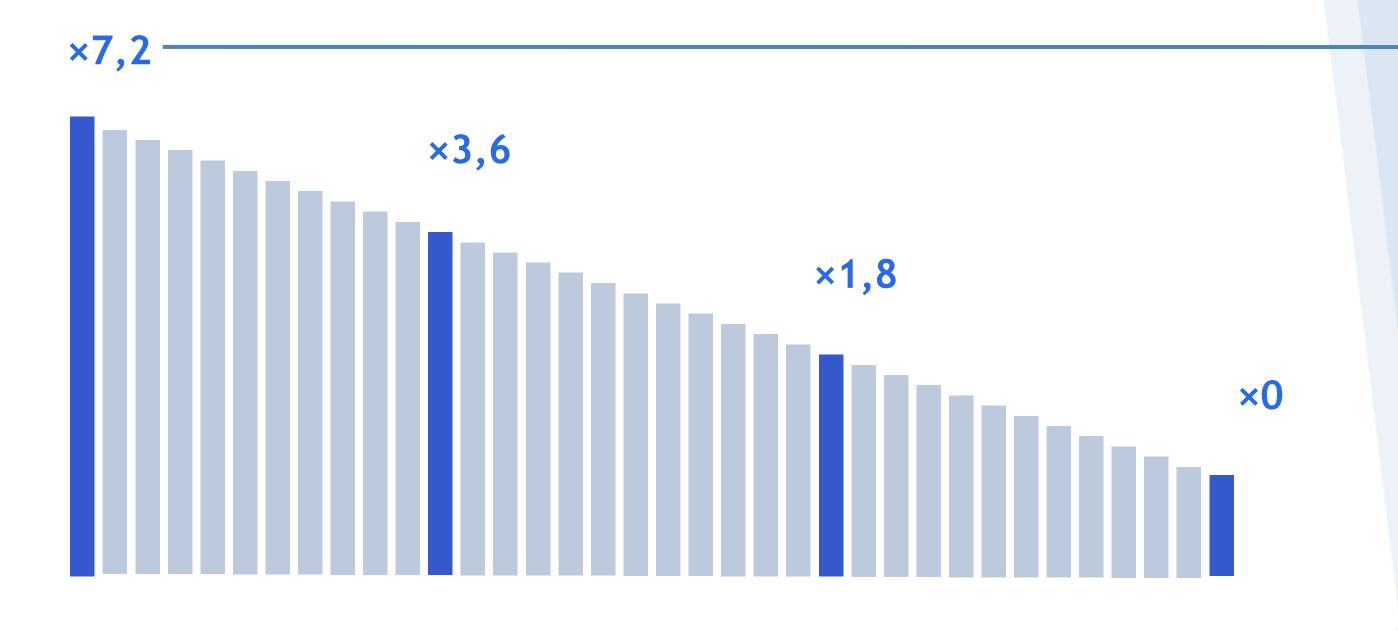

#### BASIC

1.100 €

**ACCOUNT LIMITS** MAXLOAD 0,05 PLCU

200.000 € **CRYPTO** 

SPEED FACTOR **x6,9 / YEAR** 

**BUY&SELL** 2%/2%

#### **MEDIUM**

5.500 €

MAXLOAD 0,25 PLCU **ACCOUNT LIMITS** 300.000 €

SPEED FACTOR **x6,9 / YEAR** 

**CRYPTO BUY&SELL** 2%/2%

#### **PLUS**

11.000

MAXLOAD 0,5 PLCU **ACCOUNT LIMITS** 400.000 €

SPEED FACTOR **x6,9 / YEAR** 

CRYPTO **BUY&SELL** 2%/2%

#### **PRO** 27 500 €

MAXLOAD 1,25 PLCU

**ACCOUNT LIMITS** 500.000 €

SPEED FACTOR X 6,9 / YEAR

CRYPTO **BUY/SELL** 1% / 1%

#### PREMIUM 110 000 €

MAXLOAD **ACCOUNT LIMITS** 1.000.000 € 5 PLCU

SPEED FACTOR X 6,9 / YEAR

CRYPTO **BUY/SELL** 1% / 1%

#### ULTIMA 550 000 €

MAXLOAD 25 PLCU

**ACCOUNT LIMITS** 5.000.000 €

SPEED FACTOR X 6,9 / YEAR

CRYPTO **BUY/SELL** 1% / 1%