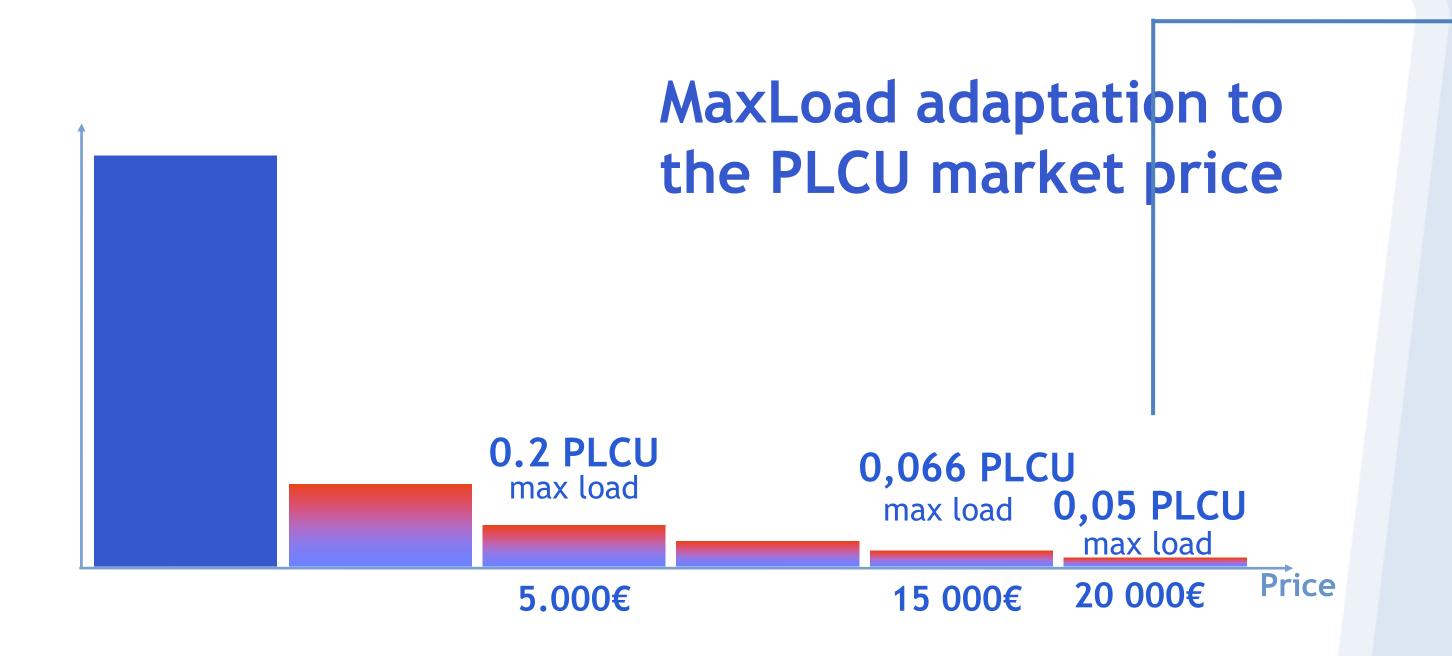

#### PLC ULTIMA — BASIC

Exchange rate
1 PLCU = 20 000€

Farm (Max Load)

0,005 - 0,05 PLCU

Minting Rate

Minting Kale
0,002875 - 0,02875nPLCU / Month **0,0345 - 0,345 PLCU / Year** 

Shortage

Next Month: - 20%

#### Price:

Price: 5 500€ to 27 500€

Exchange rate
1 PLCU = 20 000€

Farm (Max Load)

0.25 -1.25 PLCU

Minting Rate

Minting Rate
0,14375 - 0.7187 PLCU / Month 1.725 - 8.625 PLCU / Year

Shortage

#### PLC ULTIMA — MEGA

Price: 110 000€ to 550 000€

Exchange rate
1 PLCU = 20 000€

Farm (Max Load)

5 -25 PLCU

Minting Rate

MINTING NACE

2.875 - 14.375 PLCU / Month **34.5 - 172.5 PLCU** / Year