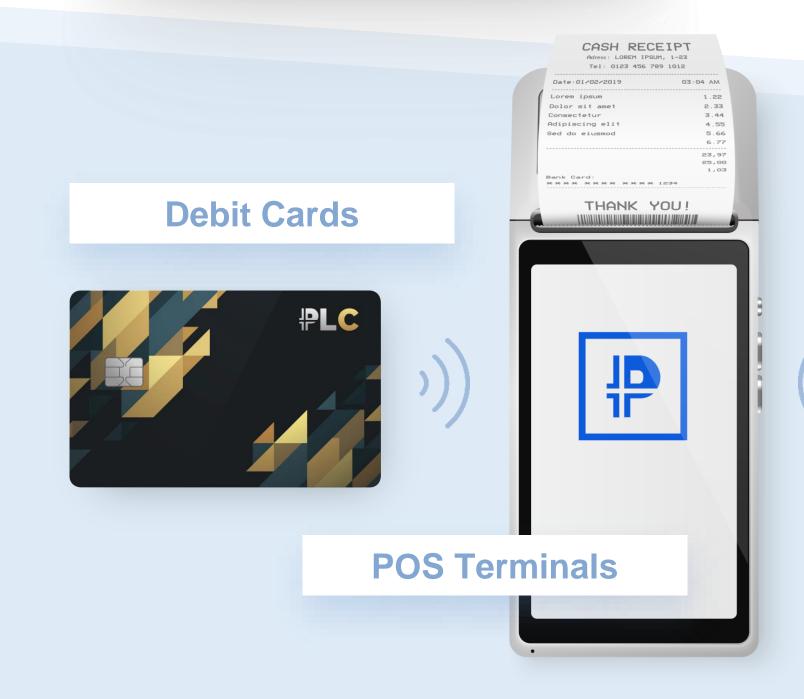

#### PLC DEBIT CARD

#### **VIRTUEL CARDS:**

- Registration & KYC: 300€
- Fiat & Crypto Accounts: Free

#### **PHYSICAL CARDS:**

- Registration & KYC: 300€
- 250 Transaktioner i sekunden

https://plcumember.com/