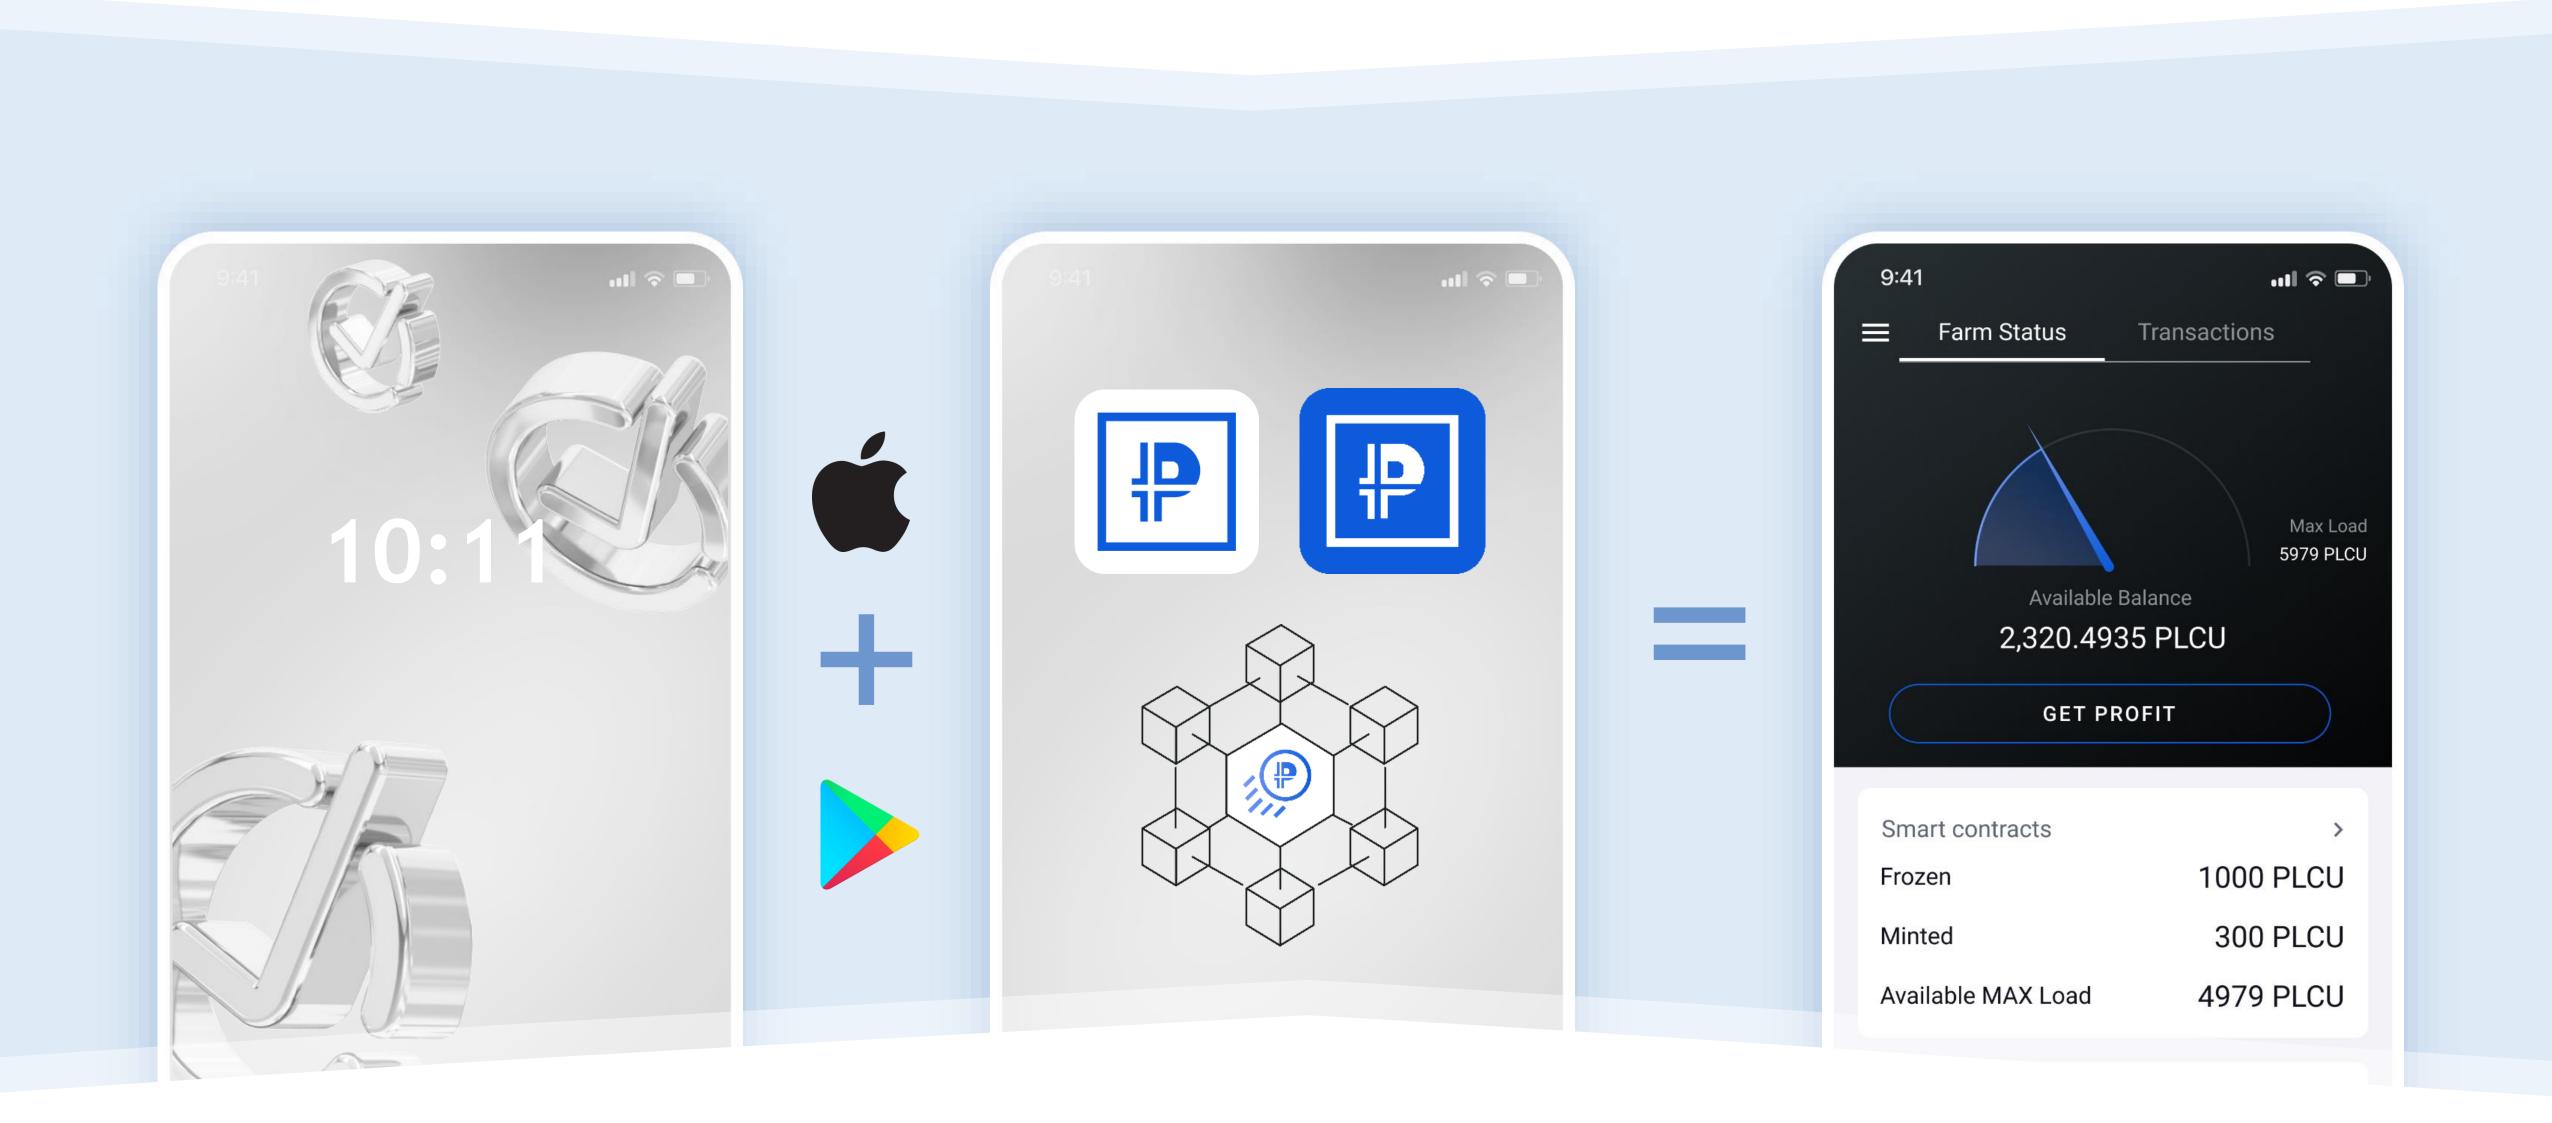

#### 3. download 2 apps

Conect your apps to your Backoffice an fill your farm with your coins.

And activate afterwoods your smart contract.