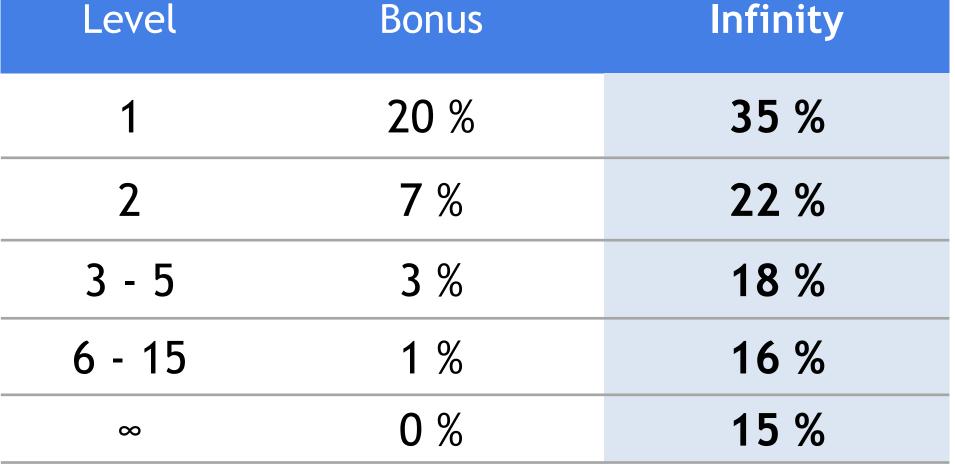

#### DIAMOND INFINITY BONUS

#### Team bonus

On top of ALL THE OTHER BONUSES

| Level    | Bonus | Infinity |
|----------|-------|----------|
| 1        | 20 %  | 35 %     |
| 2        | 7 %   | 22 %     |
| 3 - 5    | 3 %   | 18 %     |
| 6 - 15   | 1 %   | 16 %     |
| $\infty$ | 0 %   | 15 %     |