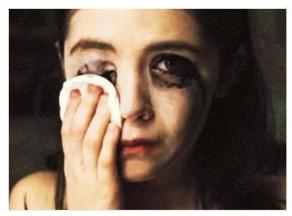

This professional beauty tool PROTECTS skin from permanent \*deposits of black mascara residue into dermis and conjunctiva; rubbing, pulling and stretching of the skin during the process that is harmful to the skin and eyelashes.

(\* For the SCIENTIFIC PROOF of hazards please read medical articles from U.S. National Library of Medicine, see photos and diagrams. Please return back to the "SHOCKING TRUTH" page.