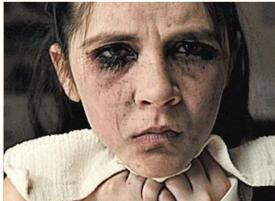

This professional beauty tool PROTECTS skin from permanent \*deposits of black mascara residue into dermis and conjunctiva; rubbing, pulling and stretching of the skin during the process that is harmful to the skin and eyelashes.

(\* For the SCIENTIFIC PROOF of hazards please read medical articles from U.S. National Library of Medicine, see photos and diagrams. Please return back to the "SHOCKING TRUTH" page.