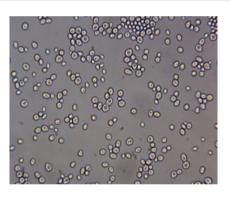

#### **MORPHOLOGY**

| <b>Cell features</b> | in | active | growth. |
|----------------------|----|--------|---------|
| Oval.                |    |        |         |

#### **Colony features:**

Wallerstein media: Umbonate centre, short cream skirt and cream centre but light green transition zone. Smooth surface with regular edge. Lysine media: no growth.