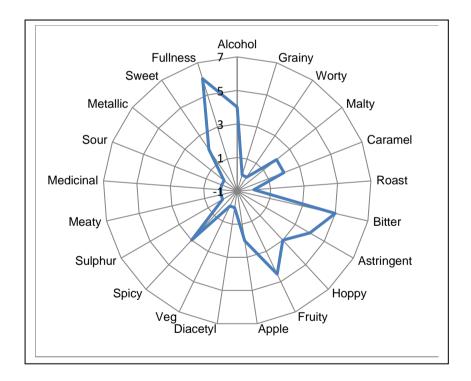

|         |

#### **Colony features:**

Wallerstein media: Umbonate centre, short cream skirt and cream centre but light green transition zone. Smooth surface with regular edge. Lysine media: no growth.





# **GROWTH PROFILES**

See summary profiles- for comparison to standard brewing and non brewing yeasts.



Brewlab Ltd, Unit 1, West Quay Court, Sunderland Enterprise Park, Sunderland, SR5 2TE

Telephone: 0191 549 9450 Fax: 0191 549 4048

Email: info@brewlab.co.uk Web: www.brewlab.co.uk

#### FLOCULATION AND SEDIMENTATION

Medium flocculation, medium sedimentation.

#### **METABOLISM**

POF test: Modeate

Hydrogen sulphide potential under stress. High.

#### STRESS RESISTANCE

Acid: High

Oxygen: Medium

# **FLAVOUR PROFILE**

From neutral wort, 1040 gravity, 25 IBU bitterness.



# **COMMENTS**

This West Country ale yeast has slow but steady fermentation abilities, prefers a low mineral wort and can produce a sulphur flavoured beer. Moderate to high ester flavours giving a banana aroma.

**Brewlab Ltd**, Unit 1, West Quay Court, Sunderland Enterprise Park, Sunderland, SR5 2TE Telephone: 0191 549 9450 Fax: 0191 549 4048

Email: info@brewlab.co.uk Web: www.brewlab.co.uk

| ight phenolic flavours may be produced.<br>and cells sediment moderately at the end | It flocculates moderately producing high head initially of fermentation. |
|-------------------------------------------------------------------------------------|--------------------------------------------------------------------------|
|