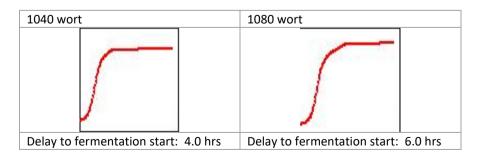

This West Country ale yeast has slow but steady fermentation abilities, prefers a low mineral wort and can produce a sulphur flavoured beer. Moderate to high ester flavours giving a banana aroma. Light phenolic flavours may be produced. It flocculates moderately producing high head initially and cells sediment moderately at the end of fermentation.

# **COMMENTS**

This West Country ale yeast has slow but steady fermentation abilities, prefers a low mineral wort and can produce a sulphur flavoured beer. Moderate to high ester flavours giving a banana aroma.