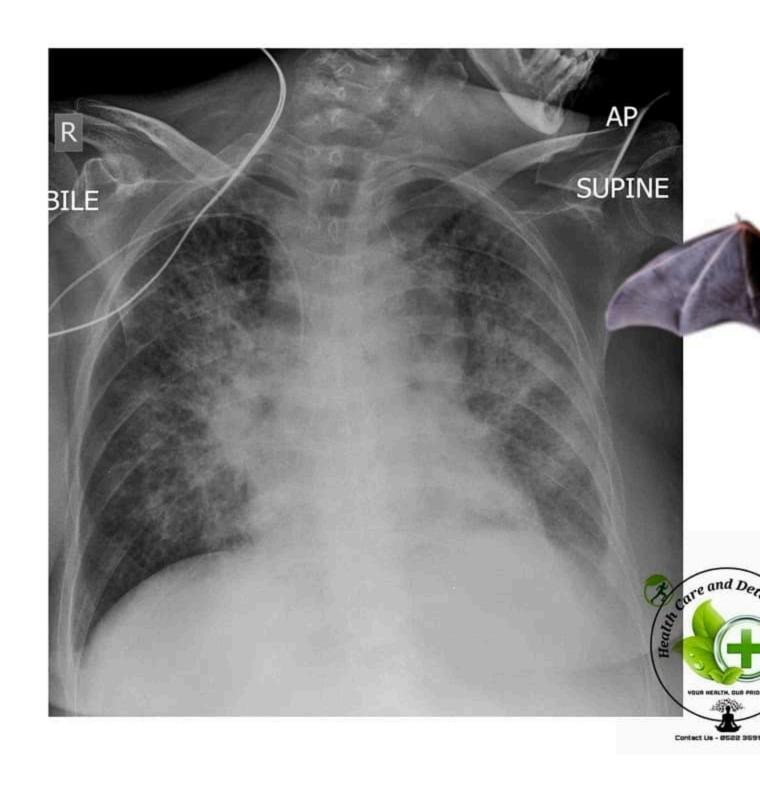

## Bat wing Sign

SAVE THE DATE - Whether you're an expecting mom, new to the area, looking to transfer practices or just want to say hi, we'd love to see you at our OPEN HOUSE! discontinued) or 2413S Power-Line Modem (PLM), which is sold separately direct from Smarthome. NOTE: If using a 2412S PLM, no separate power supply is required for the ISY since the necessary power is supplied directly from the PLM. If using a 2413S PLM, the ISY will require a separate power supply. If needed, use a power supply with the following #neet #aiims #medical #jee #neetpreparation #mbbs #neetug #medicine #doctor #cbse #medico #neetexam #viralvideos #neetaspirants #education#mbbsabroad #motivation #doctors#meme #magicalmedicine01 #doctors2020 see this site