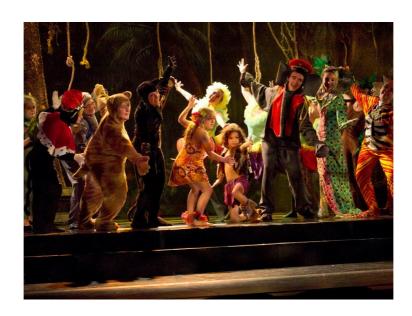

\_\_\_\_\_ will be standing on the stage.

First, there will be a 'Jungle' scene.

Then there will be an 'Under The Sea' scene.