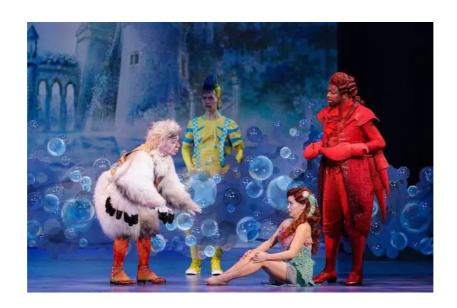

\_\_\_\_\_ will be standing on the stage.

First, there will be a 'Jungle' scene.

Then there will be an 'Under The Sea' scene.