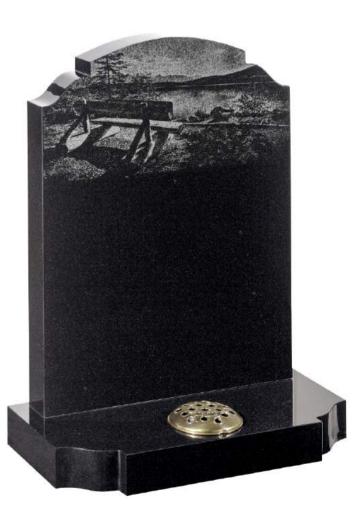

Black granite memorial with fine-craft-etching

Pink granite memorial with black granite insert

If you would like to add some colour to your final design, we offer a hand-painted finish using the highest quality materials and tools by our talented and experienced team. We have a broad colour palette, so you can expect a stunning final result.