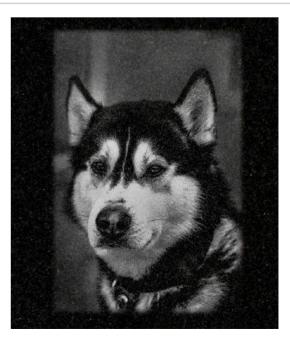

### Portraits

Adding a fine etched portrait to a memorial is a beautiful and lasting way to remember your loved one. It adds a personal touch to a memoral that sometimes words can't express.

To make sure you select a suitable photograph for maximum detail, view our examples on page 2.