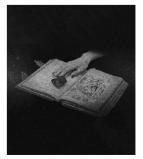

### Portraits

Adding a fine etched portrait to a memorial is a beautiful and lasting way to remember your loved one. It adds a personal touch to a memoral that sometimes words can't express.

To make sure you select a suitable photograph for maximum detail, view our examples on page 2.