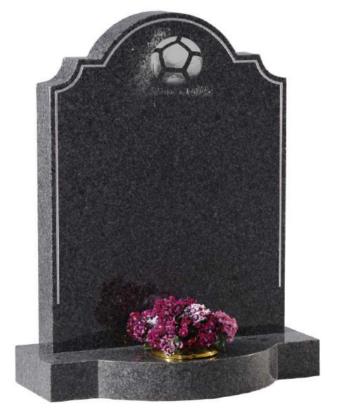

Black granite memorial with fine-craft-etching

Pink granite memorial with black granite insert

If you would like to add some colour to your final design, we offer a hand-painted finish using the highest quality materials and tools by our talented and experienced team. We have a broad colour palette, so you can expect a stunning final result.