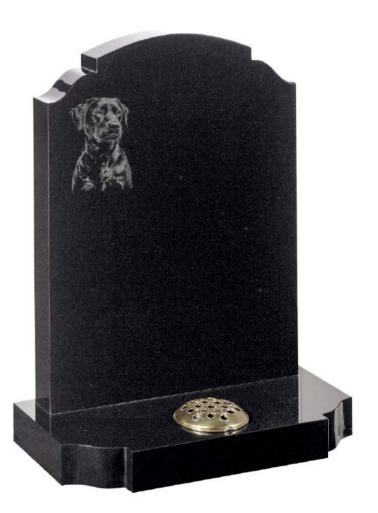

Black granite memorial with fine-craft-etching

Pink granite memorial with black granite insert

If you would like to add some colour to your final design, we offer a hand-painted finish using the highest quality materials and tools by our talented and experienced team. We have a broad colour palette, so you can expect a stunning final result.