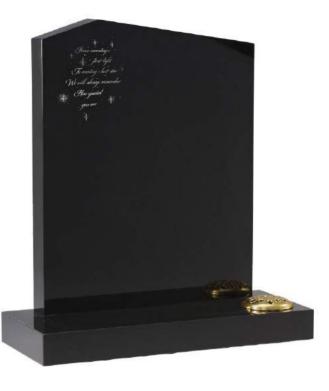

Black granite memorial with fine-craft-etching

Pink granite memorial with black granite insert

If you would like to add some colour to your final design, we offer a hand-painted finish using the highest quality materials and tools by our talented and experienced team. We have a broad colour palette, so you can expect a stunning final result.