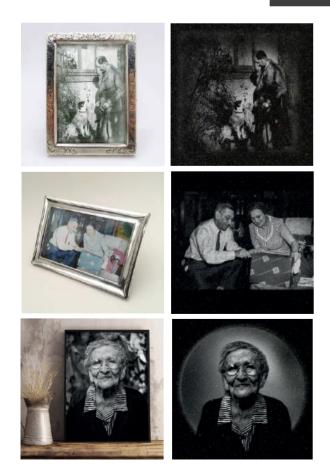

### RESULTS & WHAT TO EXPECT IF CHOOSING YOUR OWN IMAGE

Customer satisfaction is key, and we want our customers to be pleased with the final results. There are a few factors to consider in creating the highest quality final design. Our aim is to design unique pieces of art that represent your loved one and although our aim is to deliver highly detailed results every time, final results will vary depending on the quality of image/photograph given by the customer. The higher the quality of image (high pixel rate, digital file, clear quality and good lighting) the more effective final result will be.

### Portraits

Adding a fine etched portrait to a memorial is a beautiful and lasting way to remember your loved one. It adds a personal touch to a memoral that sometimes words can't express.

To make sure you select a suitable photograph for maximum detail, view our examples on page 2.