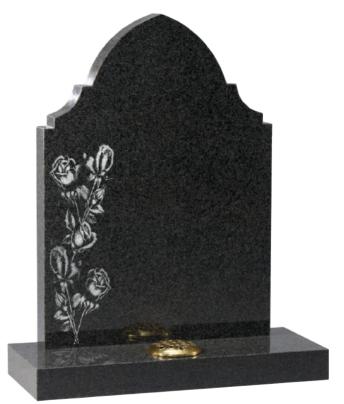

Black granite memorial with fine-craft-etching

Pink granite memorial with black granite insert

If you would like to add some colour to your final design, we offer a hand-painted finish using the highest quality materials and tools by our talented and experienced team. We have a broad colour palette, so you can expect a stunning final result.