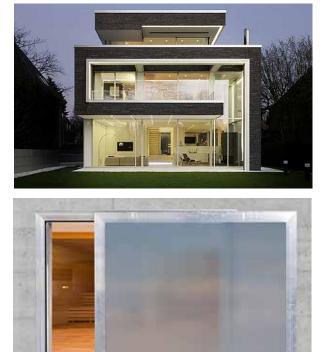

#### The Window.air-lux

air-lux is a floor-to-ceiling glass façade system with large-surface sliding windows and a unique sealing concept. From Switzerland.

AUB Limited Unit A, 12/F., Hung Mou Industrial Building, 62 Hung To Road, Kwun Tong, Kowloon, Hong Kong Tel.:+852 2375 6110 Fax:+852 2406 2602 Email:enquiry@aub.com.hk www.aub.com.hk