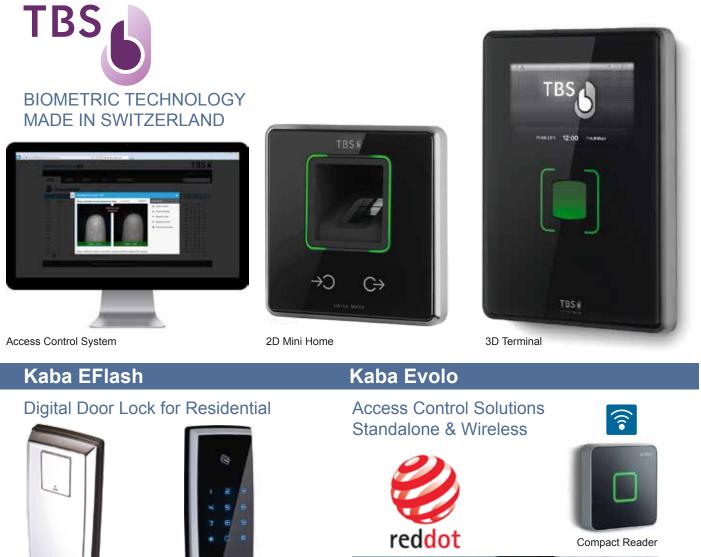

#### **TBS Biometric Solutions**

#### **ABUS Cylinder & Masterkey System**

EF780 Fingerprint & Password

EF680 Card & Password

Security Tech Germany since 1924. Leader in high Security Padlocks and Cylinders. We are the trusted and exclusive partner of ABUS in Hong Kong & Macau.