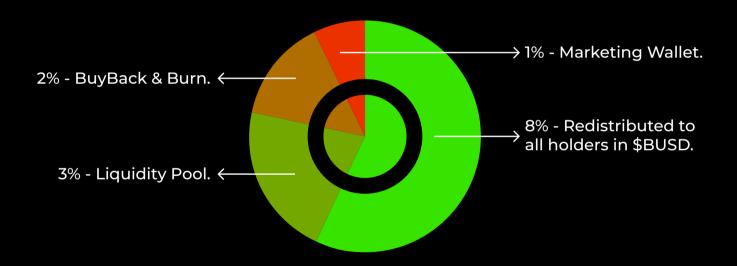

## Tokenomics Breakdown.

Sapient Wellness project's tokenomics is designed to give back to the community as much as possible. There will be a 14% transaction tax on all transactions. 8% will be redistributed to all holders, 3% will be transferred to the liquidity pool on Pancakeswap, 2% will be used to buyback and burn, and the remaining 1% will go to the marketing wallet to grow the project even more enormous.