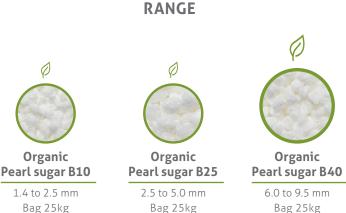

# ORGANIC PEARL SUGAR

### FEATURES & BENEFITS

- **Optimal dissolving time and hardness:** the pearls do not melt entirely and hence bring a sweet and delicious crispy texture to the waffles, brioches, buns and sugar breads.
- A perfectly white aspect obtained from high quality white sugar crystals.
- Absence of sugar dust in the bags.
- Available in a large range.