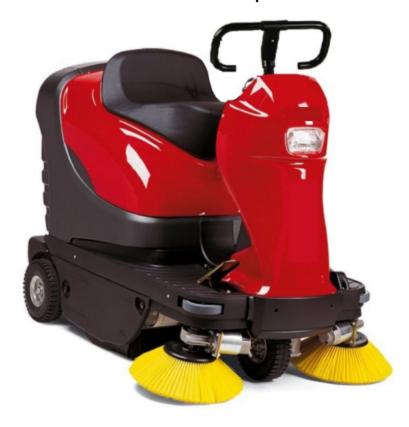

Ride-On Sweeper

The **TEMPEST 1050B** is an innovative, practical and manoeuvrable rideon motorised sweeper with three different cleaning programmes to guarantee deep-down and efficient cleaning of surfaces. All at the touch of a button! . High productivity and low maintenance make this the most advantageous product for cleaning professionals.