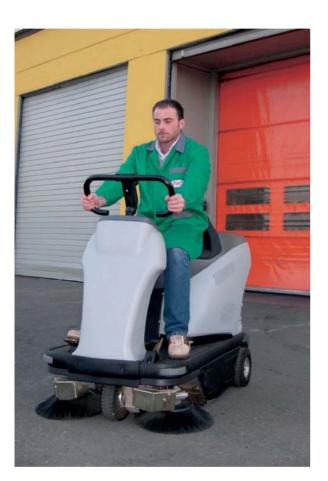

Ride-On Sweeper

The **TEMPEST 1050B** is an innovative, practical and manoeuvrable rideon motorised sweeper with three different cleaning programmes to guarantee deep-down and efficient cleaning of surfaces. All at the touch of a button! . High productivity and low maintenance make this the most advantageous product for cleaning professionals.

✓ Side brushes retract against impact.

✓ Side brush speed adjustment.

✓ Easy to use, innovative preset cleaning system with three different work levels.

Perfect cleaning thanks to the selflevelling brushes which adapt to even the most irregular floors. Automatic brush lift in reverse.