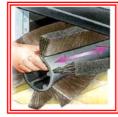

✓ Side brushes retract against impact.

✓ Side brush speed adjustment.

✓ Easy to use, innovative preset cleaning system with three different work levels.

Perfect cleaning thanks to the selflevelling brushes which adapt to even the most irregular floors. Automatic brush lift in reverse.

**AUTO LIFT** 

✓ Main brush special "V" shape design. Assures debris collection towards the centre of the hopper and avoids leaving dirt lines on the side of the machine.

 Dust flap for large debris collection, controlled from the operator position.