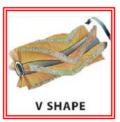

**AUTO LIFT** 

✓ Main brush special "V" shape design. Assures debris collection towards the centre of the hopper and avoids leaving dirt lines on the side of the machine.

 Dust flap for large debris collection, controlled from the operator position.