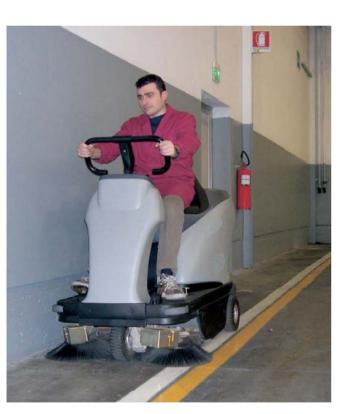

Ride-On Sweeper

The **TEMPEST 1050B** is an innovative, practical and manoeuvrable rideon motorised sweeper with three different cleaning programmes to guarantee deep-down and efficient cleaning of surfaces. All at the touch of a button! . High productivity and low maintenance make this the most advantageous product for cleaning professionals.

✓ Great manoeuvrability thanks to an optimum weight distribution.

✓ Display with diagnostics, battery change indicator and hour counter.

✓ Panel control switches protected against water and humidity. Resin protected control card.