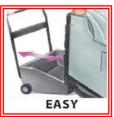

✓ Light weight high density polypropylene hopper complete with handles and wheels for easy transportation and dumping.

✓ Main brush and filter replacement without tools.

✓ Extensive 4m² filter surface.

✓ Self-cleaning dust filter with cleaning frequency linked to the selected work programme.