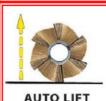

✓ Side brushes retract against impact.

✓ Side brush speed adjustment.

✓ Easy to use, innovative preset cleaning system with three different work levels.

Perfect cleaning thanks to the selflevelling brushes which adapt to even the most irregular floors. Automatic brush lift in reverse.

**AUTO LIFT** 

✓ Main brush special "V" shape design. Assures debris collection towards the centre of the hopper and avoids leaving dirt lines on the side of the machine.

 Dust flap for large debris collection, controlled from the operator position.