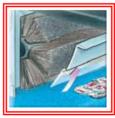

**AUTO LIFT** 

✓ Main brush special "V" shape design. Assures debris collection towards the centre of the hopper and avoids leaving dirt lines on the side of the machine.

 Dust flap for large debris collection, controlled from the operator position.