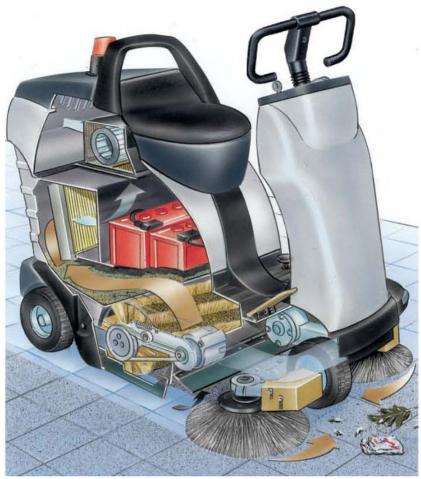

**AUTO LIFT** 

✓ Main brush special "V" shape design. Assures debris collection towards the centre of the hopper and avoids leaving dirt lines on the side of the machine.

 Dust flap for large debris collection, controlled from the operator position.

✓ Light weight high density polypropylene hopper complete with handles and wheels for easy transportation and dumping.

✓ Main brush and filter replacement without tools.

✓ Extensive 4m² filter surface.

✓ Self-cleaning dust filter with cleaning frequency linked to the selected work programme.

✓ Automatic stop (by command release) in working mode. Side brush, main brush, vacuum and traction stop and start upon traction command.