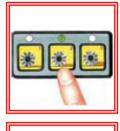

✓ Side brushes retract against impact.

✓ Side brush speed adjustment.

✓ Easy to use, innovative preset cleaning system with three different work levels.

Perfect cleaning thanks to the selflevelling brushes which adapt to even the most irregular floors. Automatic brush lift in reverse.