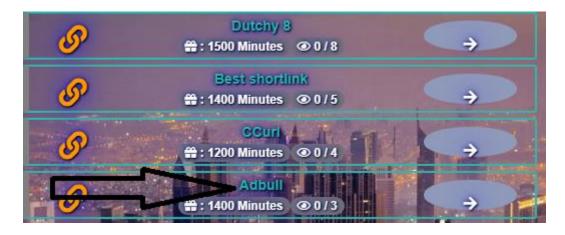

## 44 MCM AutoFaucet 44

**4 AutoFaucet 4 4** is the fastest and easiest way to earn cryptocurrency in safe way without invest.

Please solve the captcha below to proceed to the destination page.

Your link is almost ready