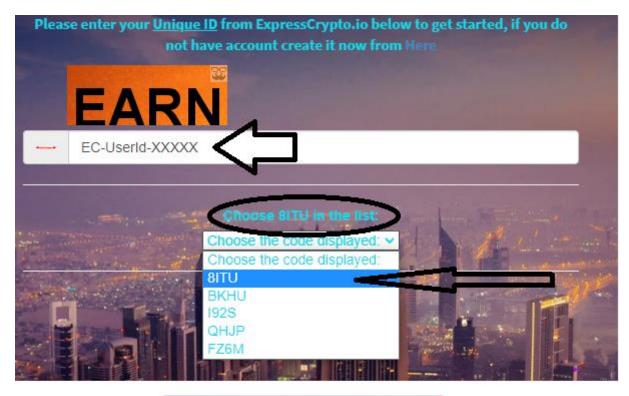

## [Easy way to Earn Bitcoin]

## Follow the Instructions and Earn 22 Coins and Exchange to Bitcoin

Press Control To Open The Link in Another Page

To use this faucet you must register on ExpressCrypto.io

Earn digital coin every 1 minute....