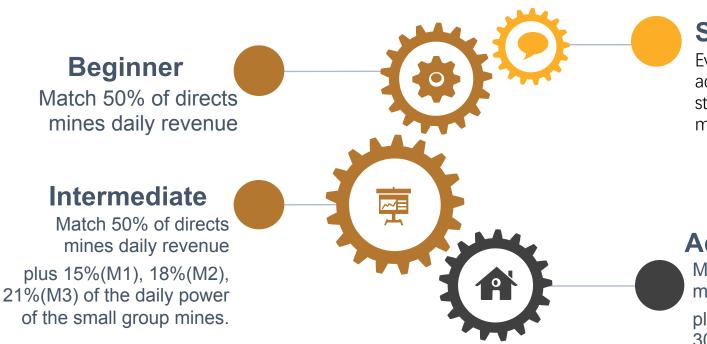

#### Passive & Active Income

#### **Starter**

Every 5 authenticated accounts will receive 1 starter grade mining model.

Advance

Match 50% of directs mines daily revenue plus 24%(V1), 27%(V2), 30%(V3) of the daily power of the small group mines.