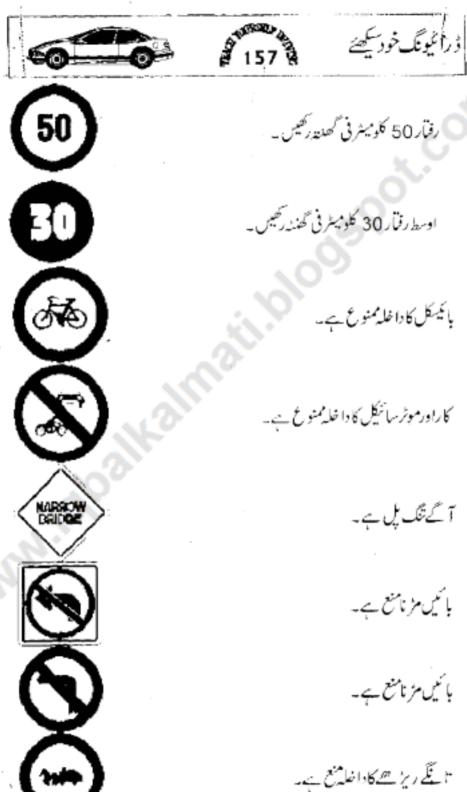

رجنسی کی صورت میں پارکنگ کی اجازت ہے۔



یہاں پر 40 کلومیٹر فی گھنٹہ رفتار کی پابندی فتم ہور ہی ہے۔



آ شے اطراف میں چٹانوں ہے سلائیڈنگ ہو<sup>ع</sup>تی ہے۔



آ گے پیٹرولِ پہپ ہے۔



یبان سے گھڑ سوارگز رکتے ہیں۔



آ گے چوراباہے۔









آ مے چوک ہے آپ گھوم مکتے ہیں۔



مرف! مَي جانب مراسكة بيل.



صرف بائيں جانب مڑسکتے ہيں۔



بائیں لین والی گاڑیاں بائیں مڑسکتی ہیں۔



آ گے ہاسپال ہے۔



آ گے ریلوے کراسنگ ہے جس پر بھاللٹ میں۔



آ گےریلوے بھاٹک ہے۔



آ کے ہیڑن ہے۔



آ گے دیلوے کرامنگ ہے جہاں بھا المئنیں ہے۔





ڈرائیونگ خود سیکھئے



یناں رہائش کا نظام ہے۔



آ مے فیکٹری ایریا ہے۔



آ گے فیکٹری یا کارخانہ ہے۔



ائیں جانب ہے ٹریفک شامل ہور ہی ہے۔



يبال ربائش كالنظام ہے۔



پہان ابتدائی طبی امداد کا انتظام ہے۔



انگی گاڑی سے فاصلہ 70 میٹر رکھیں۔



سۇك پركنگر پخرېن اعتياط كريں۔











. داخلەنغ سە-



موٹرسائیکل کا داخلہ منع ہے۔



یہاں پار کنگ نع ہے۔



یہاں ہے گزرنامنع ہے۔



یبال پیڈل موڑ سائنگل کا داخلہ منع ہے



یہاں رکنامنع ہے۔



یہاں پیدل افراد کا داخلہ ممنوع ہے۔







أ ذرائيونگ خود سيكھيئے



جب لائٹ سرخ ہودائیں مڑنامنع ہے۔



مڑ نا<sup>منع</sup> ہے۔



يہاں 🛭 ٹرن نہيں ہے۔



ىيىننگلروۋ ېـ



میون وے ہے۔ دوسری ست سے گاڑیوں کا آنامنع ہے۔



آ محے سنگل بل ہے۔



يهال پار کنگ کی اجازت ہے۔









احتياط سے پاس کريں۔



يون و بروڙ ہے۔



یہ بگنگ بوائٹ ہے۔



یہ پیدل افراد کاراستہ ہے۔



یہاں ہے پیدل افرادسڑک پارکرتے ہیں۔



يهالَ سے پيدل لوگ سڑک پار كرتے ہيں۔



یہاں سے طلبہ سڑک یا دکر تے ہیں۔









یبان رینورنٹ ہے۔



آ گےریل روڈ ہے۔



ہارن بجانامنع ہے۔



آ گے جمپ ہےرفنار 30 کلومیٹر فی گھنٹہ رکھیں۔



آ مے سڑک پررکاوٹیں ہیں۔



دائیں روآ گے جا کر