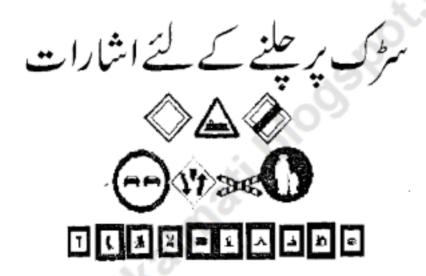

## ڈ رائیونگ کی مہارت

ڈرائیونگ کی مہارت حاصل کرنے کے لیے ضروری ہے کہ آپ کو ہائی وے کوڈ اورٹر یفک کے اشارات کے بارے میں مکمل معلو مات حاصل ہوں۔ ریسبق شروع کرنے پہلے آپ کودرج ذیل اصول یا دہونے جا ہئیں۔

اصول28 گاڑی کی حالت اور حفاظت'