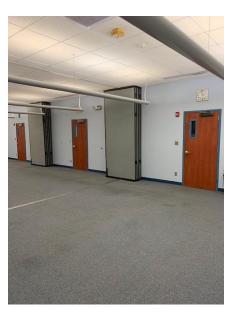

#### (1) Lower Level Office or Training Room

2,000 Square Feet
Utilities Included
Climate Controlled
Accessible via Elevator and Stairs
Floating Walls to Create 3 Spaces with Doorways to Enter and Exit
Parking Spaces Available