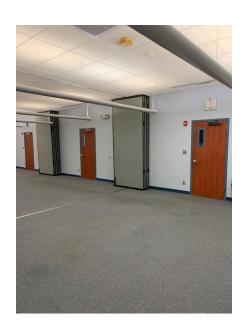

#### (1) Lower Level Office or Training Room

2,000 Square Feet
Utilities Included
Climate Controlled
Accessible via Elevator and Stairs
Floating Walls to Create 3 Spaces with Doorways to Enter and Exit
Parking Spaces Available