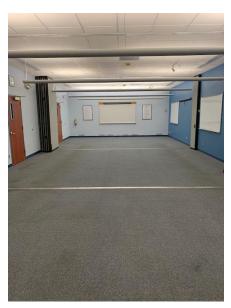

#### (1) Lower Level Office or Training Room

2,000 Square Feet
Utilities Included
Climate Controlled
Accessible via Elevator and Stairs
Floating Walls to Create 3 Spaces with Doorways to Enter and Exit
Parking Spaces Available