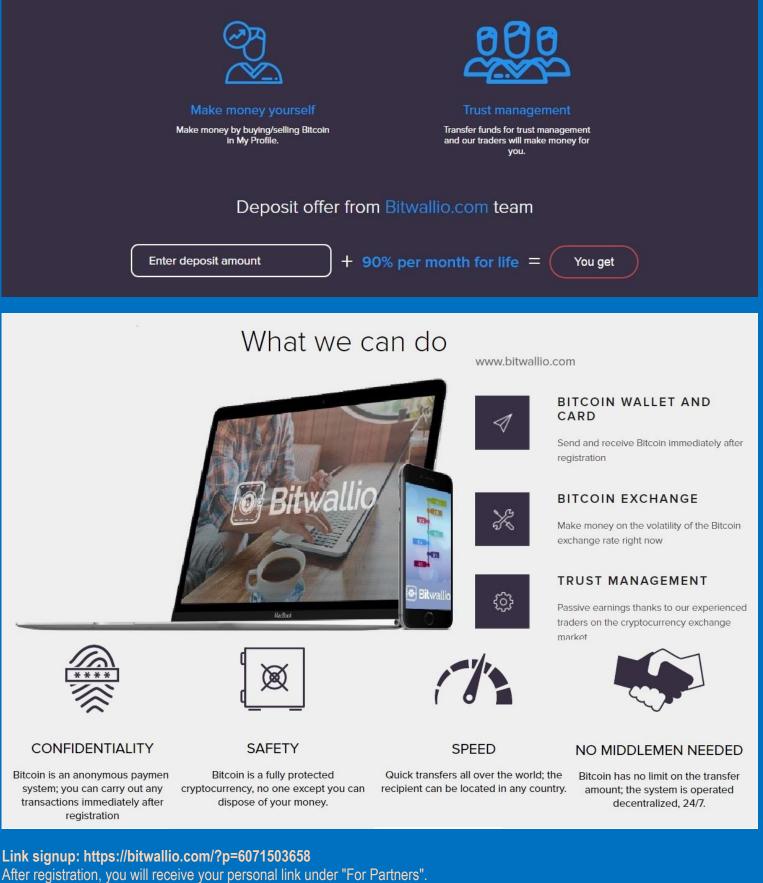

#### Trust management

Transfer your funds to professional traders for trust management and get paid every day.

- You will receive up to 20% of the deposit amount transferred by your referrals for trust management.
- The interest rate depends on the total amount of funds raised.
- Rate: 3% per day / 90% per month, Term: Permanently

### The best wallet Bitcoin | Litecoin | BitcoinCash | Dash | Dogecoin

**AFFILIATE PROGRAM** 

Advantageous offers for partners: invite your friends and make money together.

TRUST MANAGEMENT

Our experienced traders guarantee stable earnings on the cryptocurrency market.

#### FAST DEPOSITS AND WITHDRAWALS

You can buy Bitcoin or send coins to any other address in My Profile. Transfers within the system are made instantly and at no charge!