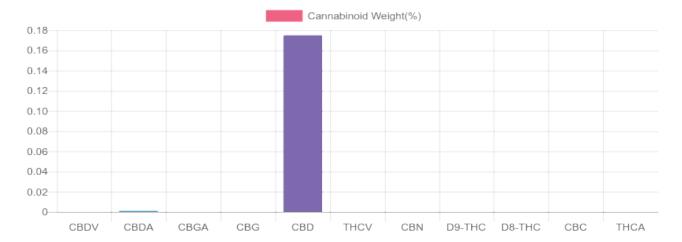

## **Cannabinoids Test**

| cannabinoids                 |        | weight(%) | mg/g  |
|------------------------------|--------|-----------|-------|
| DELTA-9-TETRAHYDROCANNABINOL | D9-THC | N/D       | N/D   |
| TETRAHYDROCANNABINOLIC ACID  | THCA   | N/D       | N/D   |
| CANNABIDIOL                  | CBD    | 0.175%    | 1.750 |
| CANNABIDIOLIC ACID           | CBDA   | 0.001%    | 0.011 |
| CANNABIDIVARIN               | CBDV   | N/D       | N/D   |
| CANNABICHROMENE              | CBC    | N/D       | N/D   |
| CANNABINOL                   | CBN    | N/D       | N/D   |
| CANNABIGEROL                 | CBG    | N/D       | N/D   |
| CANNABIGEROLIC ACID          | CBGA   | N/D       | N/D   |
| DELTA-8-TETRAHYDROCANNABINOL | D8-THC | N/D       | N/D   |
| TETRAHYDROCANNABIVARIN       | THCV   | N/D       | N/D   |
|                              |        |           |       |
| TOTAL D9-THC                 |        | N/D       | N/D   |
| TOTAL CBD*                   |        | 0.176%    | 1.759 |
| TOTAL CANNABINOIDS           |        | 0.176%    | 1.760 |

\*Total CBD = CBD + CBDA x 0.877